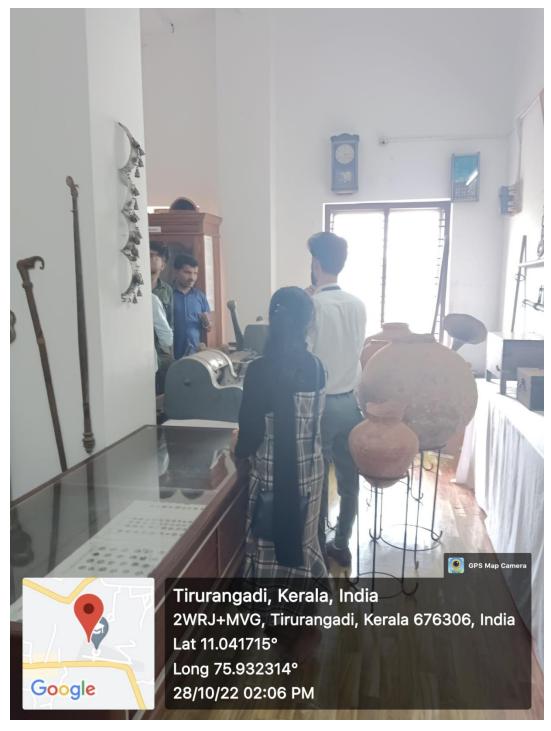

As a part of experiential learning, the team also visited PSMO College, Tirurangadi. By this, the students got chance to view the historical collections of PSMO College's History Department Museum. They also got chance to view and analyze the project reports prepared by the students of History Department of PSMO College.

### PHOTOS TAKEN DURING THE VISIT ARE ATTACHED BELOW

HAJUR KACHERI-TIRURANGADI

RESIDENCE OF MAMBURAM THANGAL

MUSEUM-PSMO COLLEGE

**PROJECT ANALYSYS AT PSMO COLLEGE** 