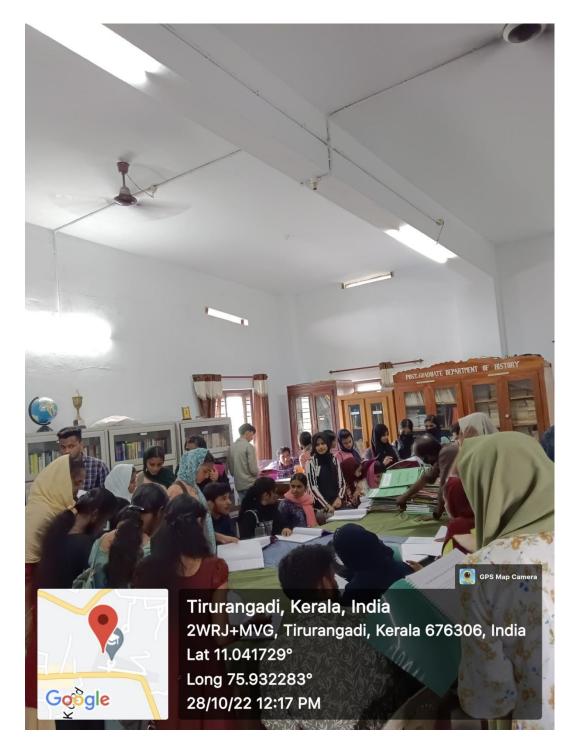

As a part of experiential learning, the team also visited PSMO College, Tirurangadi. By this, the students got chance to view the historical collections of PSMO College's History Department Museum. They also got chance to view and analyze the project reports prepared by the students of History Department of PSMO College.

### PHOTOS TAKEN DURING THE VISIT ARE ATTACHED BELOW

HAJUR KACHERI-TIRURANGADI

RESIDENCE OF MAMBURAM THANGAL

MUSEUM-PSMO COLLEGE

**PROJECT ANALYSYS AT PSMO COLLEGE** 