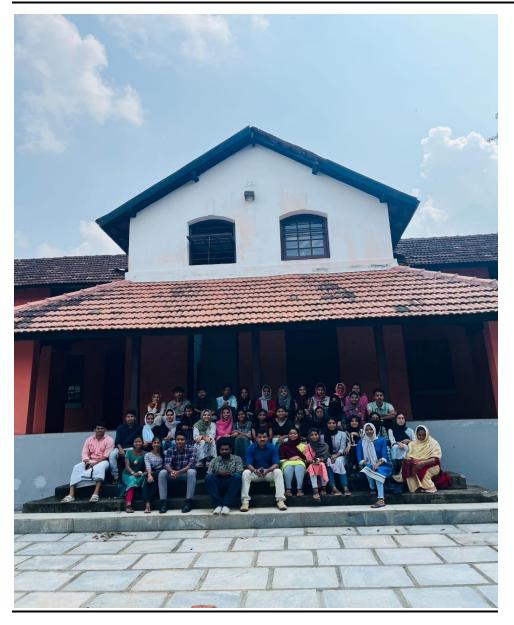

### PHOTOS TAKEN DURING THE VISIT ARE ATTACHED BELOW

HAJUR KACHERI-TIRURANGADI

RESIDENCE OF MAMBURAM THANGAL

MUSEUM-PSMO COLLEGE

**PROJECT ANALYSYS AT PSMO COLLEGE** 