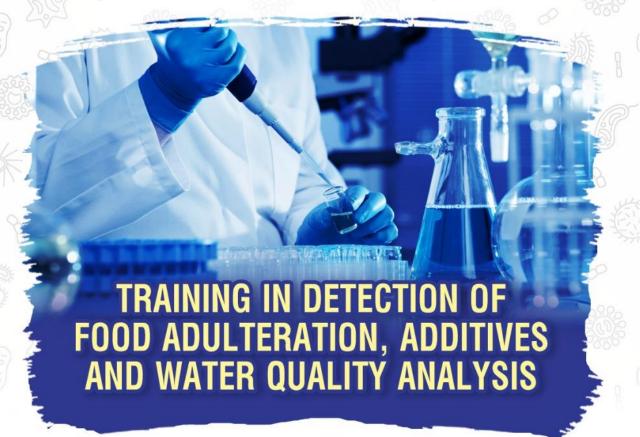

# POST GRADUATE DEPARTMENT OF MICROBIOLOGY

## EMEA COLLEGE OF ARTS AND SCIENCE, KONDOTTI

In collaboration with

**Amplicon Biolab KINFRA** 

2022-2023

TRAINING ON

## DETECTION OF FOOD ADULTERATION, ADDITIVES AND WATER QUALITY ANALYSIS

## PG DEPARTMENT OF MICROBIOLOGY

EMEA COLLEGE OF ARTS AND SCIENCE, KONDOTTY



In collaboration with

## Amplicon BioLabs KINFRA

ORGANISES





2022 **22 & 23** November 2022

Coordinator: Rasheeda EV - 9207 228 321

# TRAINING ON DETECTION OF FOOD ADULTERATION, ADDITIVES AND WATER QUALITY ANALYSIS

Department of microbiology provided a "Training in Detection of food adulteration, additives and water quality analysis" to the students in the academic year 2022-2023. The course was aimed to make a thorough understanding of the laboratory skill with hands on experience in water quality analysis, food adulteration and additives. 37 Students from MSc Microbiology were completed the course. The training program was conducted in collaboration with Amplicon Biolabs KINFRA Kakkencheri.

#### **Technical sessions**

| Sn | Date     | Time         | Key speaker/    | Title                                                               |  |