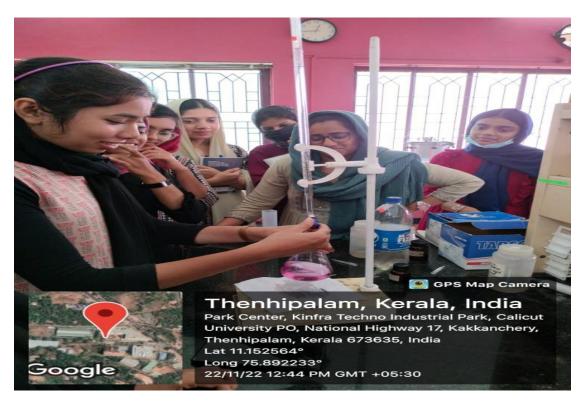

V           | V            |
| AY   | SHA JERSHANA        | ~           | /            |
| FAT  | HIMA HIBA VALAPRA   | V           | 1            |

| 25  | FATHIMA HUDHA M.K | V. |   |
|-----|-------------------|----|---|
| 26  | FATHIMA INAS AP   | ~  | ~ |
| 27  | X T HTAVALL       | ~  |   |
| 28  | NIHILA CHUKKAN    | /  | / |
| 29  | MISHNI            |    |   |
| 30  | RINSHA.P          | ~  |   |
| 31  | SHABEEHA          |    |   |
| 32  | SHAHNA. V.T       |    |   |
| 33  | SHAMNA. E         |    |   |
| 34  | SHIMNU M.K        | V  |   |
| 35  | SUHANA. K         |    |   |
| 36  | THAITA BEEVI TS   | /  |   |
| 300 | SOUTH BEECH       |    |   |
| 37  | Azhas             |    |   |
|     |                   |    |   |
|     |                   |    |   |

#### PHOTO GALLERY

















23/11/2022

## CERTIFICATE OF COMPLETION

This is to certify that FATHIMA HAMZA K. P., a student of EMEA College of Arts and Science, Kondotty, has successfully completed Certificate course in "Water Quality Analysis And Detection of Food Adulteration & Additives" from 22/11/2022 to 23/11/2022 conducted by Amplicon BioLabs, KINFRA Techno Industrial Park, Kakkanchery, Malappuram District.

Dr. Akhilesh. V. P Senior Analyst

Dr. Akhilesh. V. P Senior Analyst

Amplicon Biolabs, KINFRA, Kakkanchery, Calicut University Post, Matappuram 673635