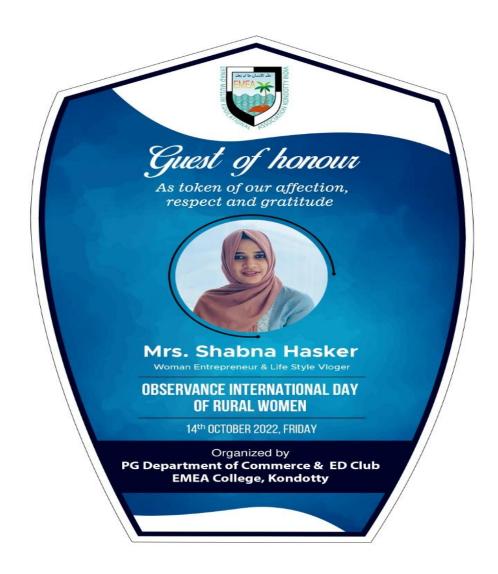

### "Observing International Day of Rural Women"

One Day Seminar on

Rural Woman for Economic Empowerment & Interaction with Young Women Entrepreneurs

On 14-10-2022 @Seminar Hall

10.30 Am

Welcome Speech : Miss. Thammanna (Coordinator of Program)

(Associate Professor of Economics)

: Miss Naseera Kannanari

(7<sup>Th</sup> Ward Member,Pallikkal Grama Panjayath)
:Dr Jisha PJ (Women Cell Coordinator)
:Assistant Professor of Micro Biology)

:

**Keynote Address**: Mrs. Shabna Hasker

(Women Entrepreneur and Life Style Vlogger)

Technical Session 1 :Interaction with Women Entrepreneur

Vote of Thanks : Miss Riyana .P (ED CLUB student convener)

### **Key Note Speech**

MS.Shabna Hasker, (Women Entrepreneur and Life Style Vlogger)

### Profile Of Resource Person

MS.Shabna Hasker (Lifestyle vlogger)