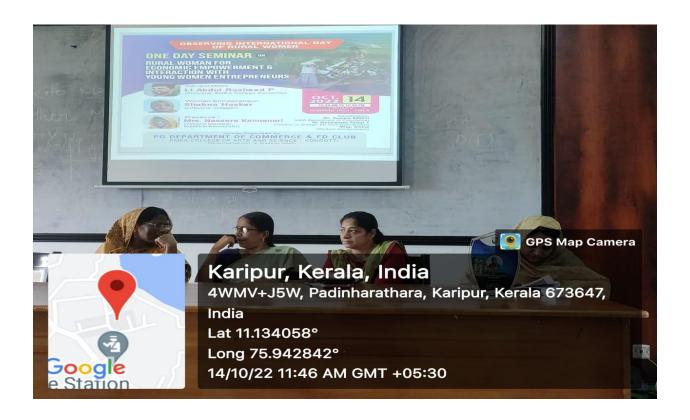

### "Observing International Day of Rural Women"

One Day Seminar on

Rural Woman for Economic Empowerment & Interaction with Young Women Entrepreneurs

On 14-10-2022 @Seminar Hall

10.30 Am

Welcome Speech : Miss. Thammanna (Coordinator of Program)