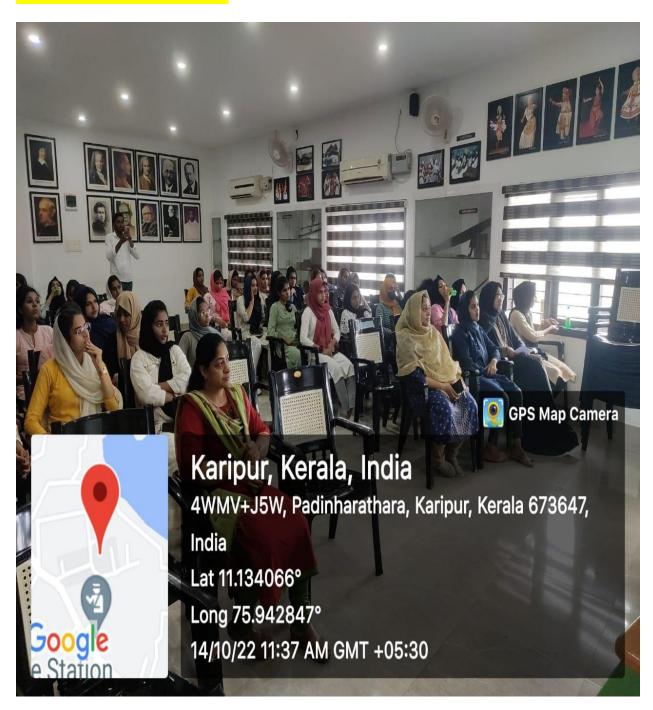

### INTRODUCTION

Entrepreneurship Development Club and **PG Department of Commerce**, EMEA College.Organized One Day Seminar on "Rural Woman for Economic Empowerment &Interaction with Young Women Entrepreneurs" on 14<sup>th</sup> OCTOBER, 2022-Friday, at 10.30 AM in the Seminar Hall. The program was conducted to create an awareness among Girls Students about Entrepreneurship development and conduct. The Participants of this program was the Ed Club Members and 50 Registered Students from PG Department of commerce, EMEA College. **Mrs. Shabna Hasker**, (Women Entrepreneur and Life Style Vlogger) has Attended as Chief Resource Person in the program. The program was very success and Interesting. The Entire coordination of the functions are controlled by Selected committees. All committee members has done their duties to the success of the program. The ED Club student coordinator, ED Club Teacher Coordinator, Program Conveners, IQAC Coordinator and Principal of EMEA College has given Very Well support and help.