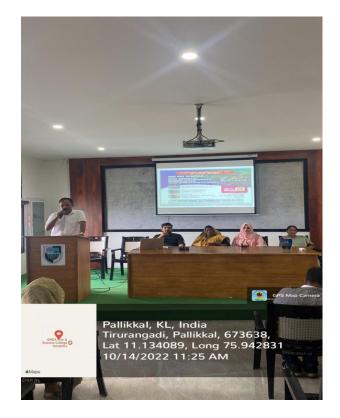

### Program Inauguration @14/10/2022 -10 .30AM

Program Inauguration conduct by LT Abdul Rasheed – Principal of EMEACollege, Kondotti

### PRESIDENTIAL Address

MS. Kamalam Edathil, HOD, PG Department Commerce, Chairing The Session

### Felicitations

Mr. Abdrazaque -IQAC Coordinator of EMEA College & MS Naseera Kannanari (7 Ward Member)

### **Key Note Speech**

MS.Shabna Hasker, (Women Entrepreneur and Life Style Vlogger)