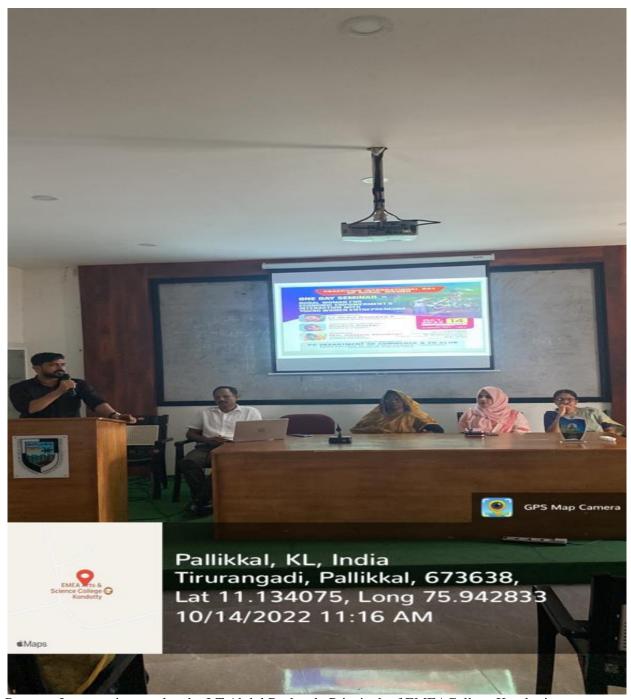

### Program Inauguration @14/10/2022 -10 .30AM

Program Inauguration conduct by LT Abdul Rasheed – Principal of EMEACollege, Kondotti

### PRESIDENTIAL Address

MS. Kamalam Edathil, HOD, PG Department Commerce, Chairing The Session

### Felicitations

Mr. Abdrazaque -IQAC Coordinator of EMEA College & MS Naseera Kannanari (7 Ward Member)

### **Key Note Speech**

MS.Shabna Hasker, (Women Entrepreneur and Life Style Vlogger)