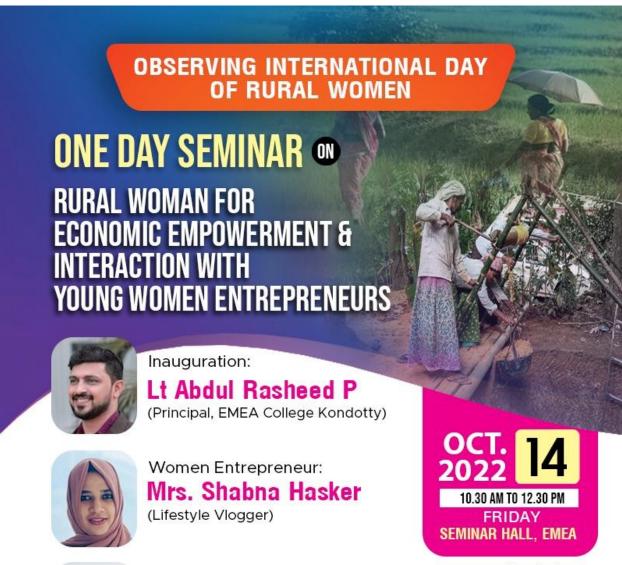

### "Observing International Day of Rural Women"

One Day Seminar on

Rural Woman for Economic Empowerment & Interaction with Young Women Entrepreneurs

On 14-10-2022 @Seminar Hall

10.30 Am

Welcome Speech : Miss. Thammanna (Coordinator of Program)

Presidential Address : Mrs. Kamalam Edathil (Associate Professor)

(HOD -PG Department of Commerce)

Inaugural Address : Lt Abdul Rasheed P

(Principal of EMEA College)

Felicitations : Mr. Abdurazaque PM (IQAC Coordinator, EMEA College)

(Associate Professor of Economics)

: Miss Naseera Kannanari

(7<sup>Th</sup> Ward Member,Pallikkal Grama Panjayath)
:Dr Jisha PJ (Women Cell Coordinator)
:Assistant Professor of Micro Biology)

:

**Keynote Address**: Mrs. Shabna Hasker

(Women Entrepreneur and Life Style Vlogger)

Technical Session 1 :Interaction with Women Entrepreneur

Vote of Thanks : Miss Riyana .P (ED CLUB student convener)