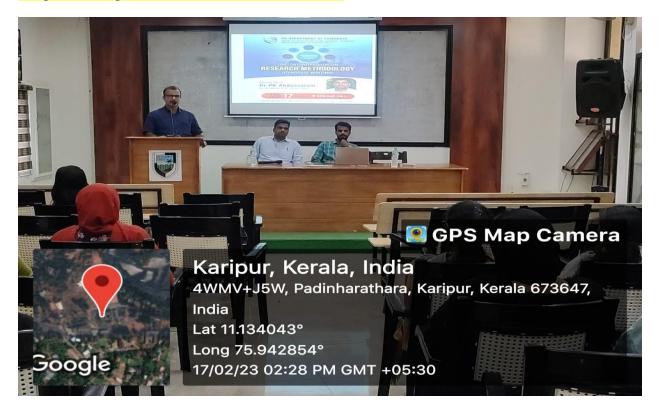

### Technical Session I -Content Delivering Research Methodology (Synopsis Writing)

Mr.PK. Abdussalam -Faculty of CMS ,Farooke College,Kozhikode

Lat 11.13404° Long 75.942863° 17/02/23 02:40 PM GMT +05:30