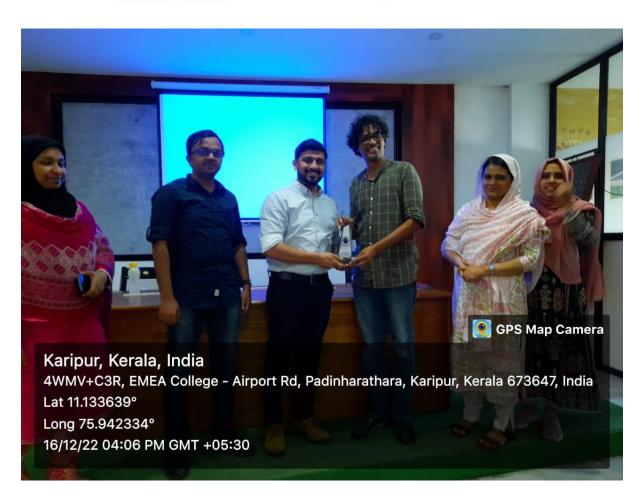

Contact for registration :

Dr. Ramsiya M ( 99952 661 781 drramsiyam@gmail.com

EMEA college honouring Dr. Sunder

Dr. Sunder handling sessions.

Vote of thanks by Henna.