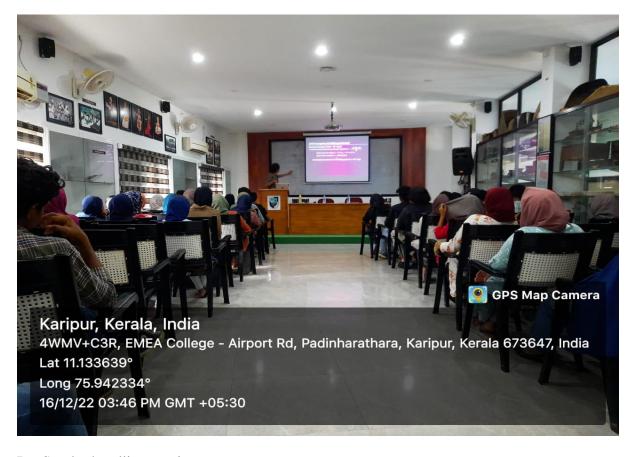

## Talk 2: Active Galactic Nuclei: A Laboratory for Extreme Physics

The double Main Maths and Physics department, EMEA college conducted the Second edition of research methodology seminar on 16th December from 2.15 to 3:30 at seminar hall. This seminar was coordinated by the head of the department Dr Ramsiya M. The seminar session was chaired by by Lt. Abdul Rasheed P (Principal, EMEA College, Kondotty) and Dr.Sunder Sahayanathan was the chief guest. Dr.Sunder Sahayanathan is scientist F in Astrophysical science division, Babha atomic research centre, Mumbai. He is a reviewer in many reputed journals in Astrophysics. He guided more than 10 Ph. D students from IIA, TIFR, Calicut University, etc. He has various publications in many reputed journals including MNRAS, The Astrophysical journal etc. His areas of interest include broadband spectral modelling of Active Galactic Nuclei, Particle Acceleration in Active Galactic get morphology.