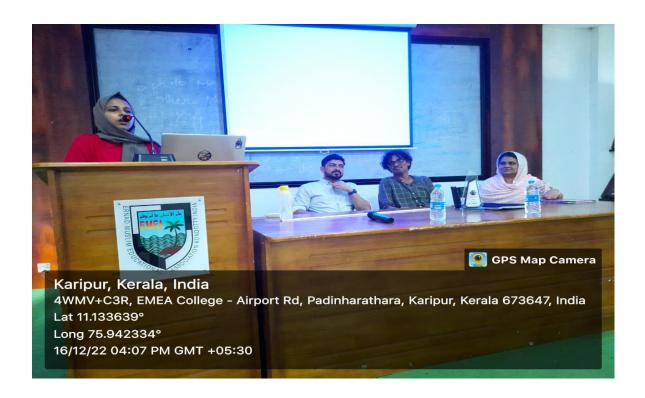

Contact for registration :

Dr. Ramsiya M ( 99952 661 781 drramsiyam@gmail.com

EMEA college honouring Dr. Sunder

Dr. Sunder handling sessions.

Vote of thanks by Henna.