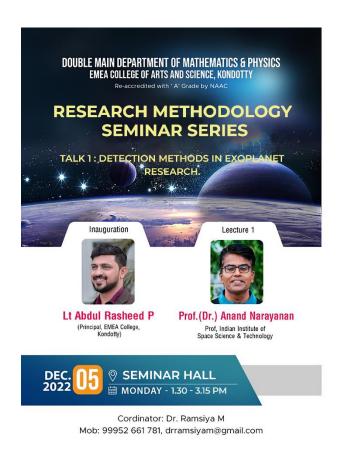

## **Research Methodology series**

**Talk 1:** Detection methods in exoplanet research.

## Double Main department of Mathematics and Physics

Date: 5/12/2022

TITLE:
Detection methods in exoplanet research.

Abstract: The study of exoplanetary research can help us understand the formation and evolution of the solar system itself and search for terrestrial planets in the habitable and extrasolar lives in exoplanetary systems. Exoplanets have become an important area of astrophysics in the last two decades. This paper reviews five different methods to detect exoplanets, including direct imaging, astrometry, radial velocity, transit event observation, and microlensing. These approaches could expand our understanding of the types, formation and evolution of exoplanets and how research in this field has been feeding the more popular quest to find life elsewhere in the universe.

Contact for registration : Dr. Ramsiya M ® 99952 661 781 ⊠ drramsiyam@gmail.com

The department of Maths and Physics EMEA college started a new session called Research Methodology seminar series, to familiar the students with the recent research problems. This series was inaugurated by the Principal, Lt Abdul Rasheed P. The welcome speech was delivered by the Head of the department Dr. Ramsiya M. The First edition of Research methodology series was held on 5 th December from 1:15 to 3:45 at seminar hall, EMEA. and Prof. Dr Anand Narayan from IIST, Trivandrum was the chief guest.