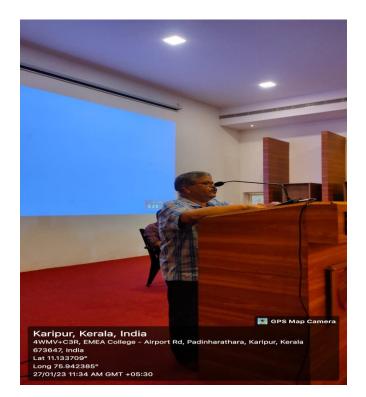

## 27.01.2023

A Seminar was conducted by Double main department of mathematics and physics on 27th January 2023 at 11 am on the topic Research Methodology, Methods and Techniques. Dr: K.P Santhosh, Emeritus professor of Calicut University delivered the key note address in the seminar. He has presented in detail the different aspects of research work including different types of research, methods used and major techniques adopted for the research work, etc. there was an interaction session with students which helped them to clear doubts and to get a deep insight to the topic.