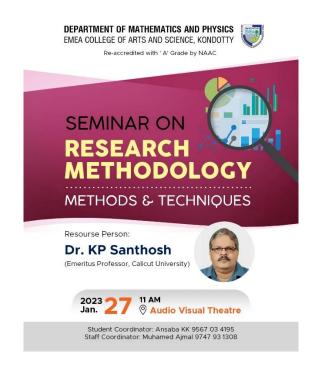

## SEMINAR ON RESEARCH METHODOLOGY

## 27.01.2023

A Seminar was conducted by Double main department of mathematics and physics on 27th January 2023 at 11 am on the topic Research Methodology, Methods and Techniques. Dr: K.P Santhosh, Emeritus professor of Calicut University delivered the key note address in the seminar. He has presented in detail the different aspects of research work including different types of research, methods used and major techniques adopted for the research work, etc. there was an interaction session with students which helped them to clear doubts and to get a deep insight to the topic.