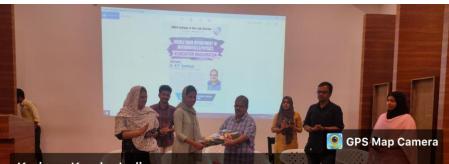

felicitations. Mr. Ajmal, Asst: prof of mathematics concluded the session by proposing vote of thanks.

Karipur, Kerala, India 4WMV+C3R, EMEA College - Airport Rd, Padinharathara, Karipur, Kerala 673647, India Lat 11.133709° Long 75.942385° 27/01/23 11:49 AM GMT +05:30