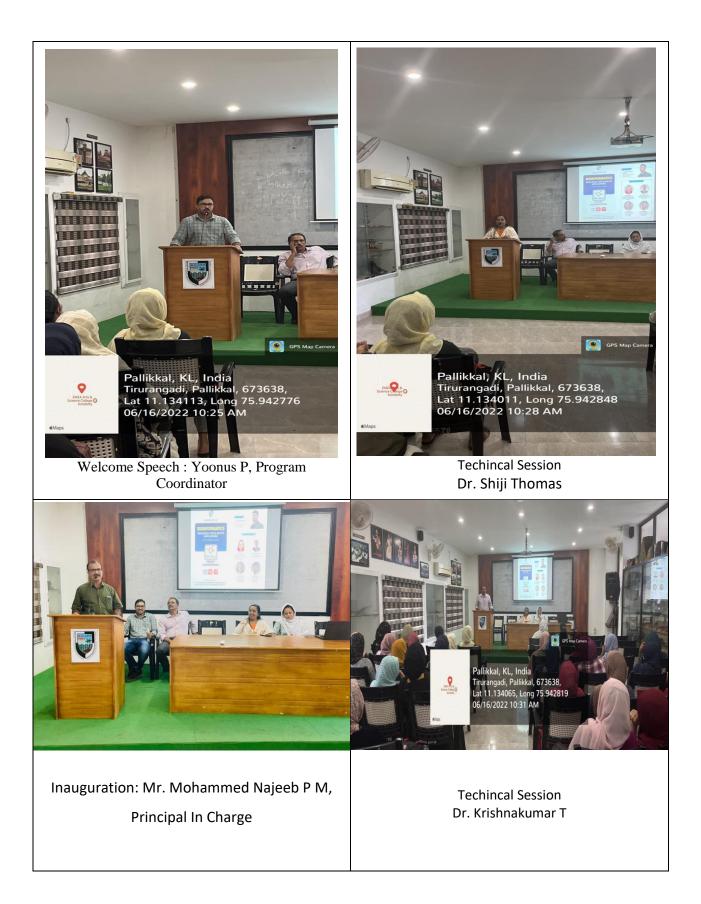

# WORKSHOP ON BIOINFORMATICS - RESOURCES, TOOLS AND ITS APPLICATIONS SUMMARY REPORT

Post graduate department of microbiology organized a two day workshop titled "Bioinformatics- Resource, Tools and its Applications for post graduate life science students on 16 & 17 June 2022. Inaugural session of the program held at college seminar hall and practical sessions were conducted at college skill development IT lab. Students and faculties from various post graduate colleges were attended the workshop. This workshop was aimed to provide a basic understanding of bioinformatics and indents to develop a deep sense of interest in students for their future carrier options

The program was inaugurated by Mr. Mohammed Najeeb PM, Associate professor and Principal in charge, EMEA College in the presence of Dr. Shiji Thomas, Head, Department of Microbiology. Session on importance of bioinformatics was handled by Dr. Shiji Thomas. Dr. Krishnakumar T, Associate professor and head, department of biochemistry mentioned about the scope of bioinformatics in interpretation of results in biological research. Dr.Mashoor K, Assistant professor and head, department of biotechnology provided relevant information about bioinformatics tools used in biological research