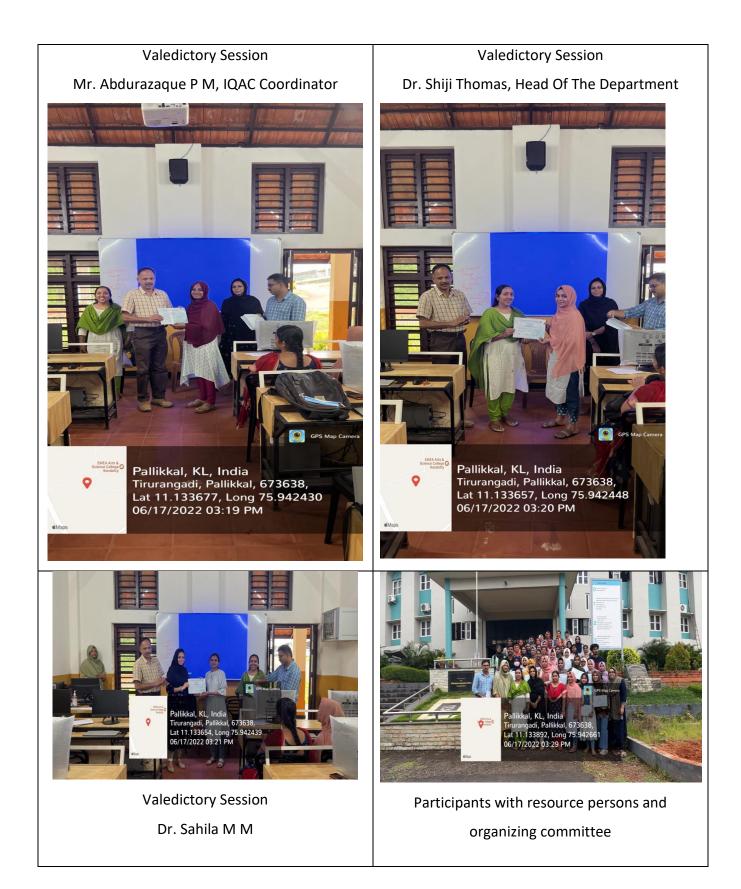

The program made elevated research aptitude in participants and made them more confident in use of bioinformatics tools in life science research. Feedback analysis revealed that the program was a great success. Program was winded up with valedictory session. Mr. Abdurazaque PM, Associate professor of Economics and chairman of IQAC inaugurated valedictory session and certificate distribution.