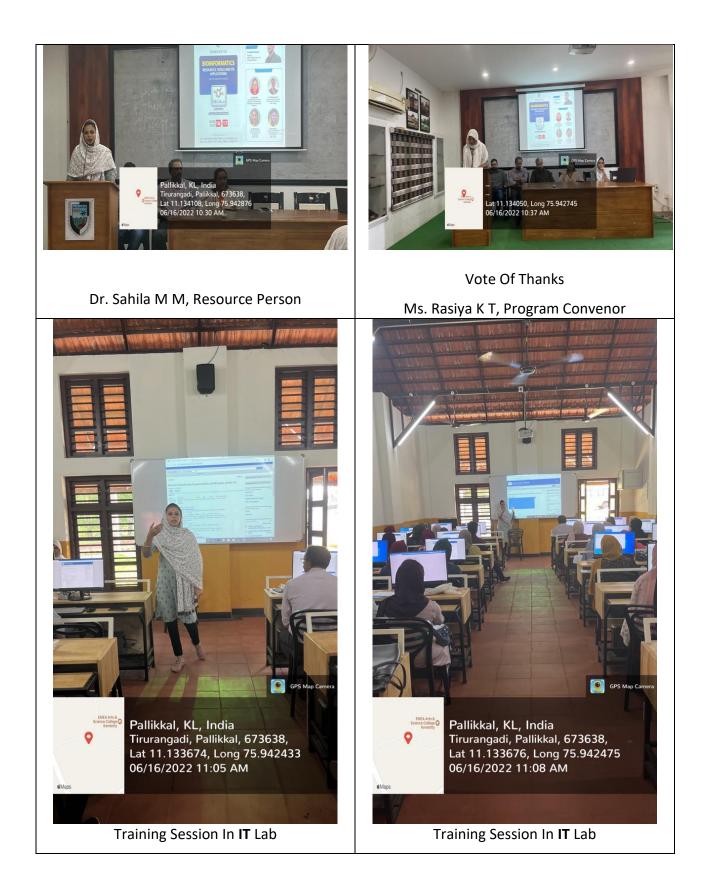

The practical hands on training sessions were led by Dr. Sahila MM, Assistant professor and Head, Department of Biostatistics, SAFI College of Advanced Study, Vazhayur, Kerala. The Session covered various bioinformatics tools, which includes Data retrieval from NCBI, Analysis of gene sequence from nucleotide database, Analysis of protein sequence from protein database, analysis of PDB file, Sequence similarity searching using BLAST, Multiple sequence alignment using Clustal., Protein sequence analysis using ExPASy proteomics tools, Phylogenetic analysis using web tools, Homology Modeling and structure refinement Swiss model.