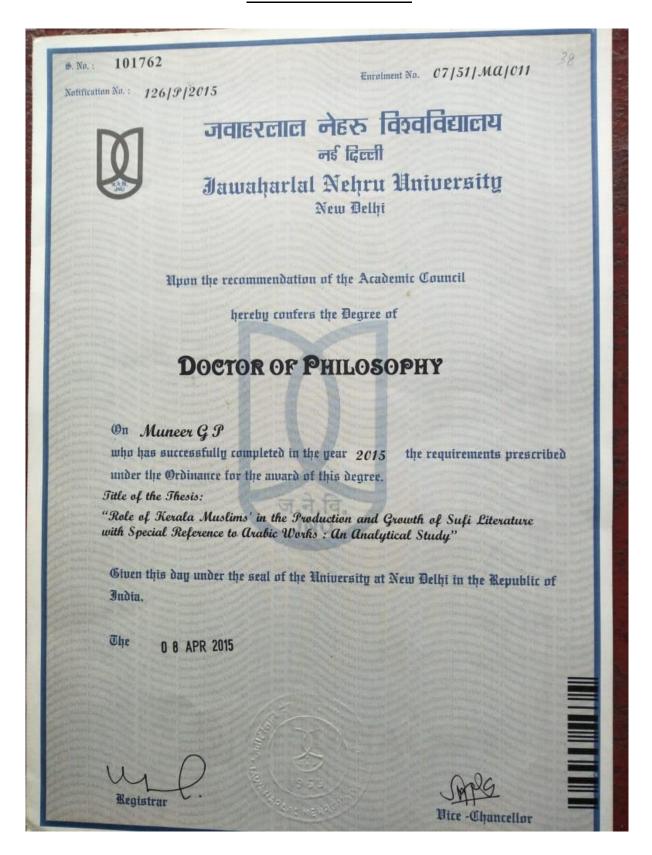

ிக் குழு மார்ச் 2015

என்பவர் க. மஸ்தர் ஆம் ஆண்டு முனைவர் என்னும் உயிர்நுட்பவியல் பிரிவில் தக்க தேர்வாளர்கள் சான்றளித்தபடி பட்டத்திற்குத் தகுதி பெற்றவர் என்று பல்கலைக்கழக அவருக்குப் முனைவர் என்னும் பட்டத்தை இலச்சினையுடன் வழங்குகிறது.

the BHARATHIDASAN UNIVERSITY Syndicate негеву makes K. MASHHOOR admitted has that been known DOCTOR PHILOSOPHY, subject OF the the Degree having BIOTECHNOLOGY, certified бу duly been Examiners the in appointed бе qualified тесейче MARCH 2015.

Thesis Title

"MOLECULAR BARCODING AND PHYLOGENETIC ANALYSIS OF INSECT PADDY PESTS OF KERALA"

Given under the seal of the University.



032952

தீருச்சிராப்பள்ளி Tiruchirappalli

05th November 2015

ISSUED ON :

05-11-2015

துணவேத்தர் Vice-Chancellor







#### 12. DR. ABDUL MUNEER. V





#### 13. DR. MUNEER. G.P.



#### 14. DR. SHAMSUDHEEN. E

TIME STAMP BASED GLOBAL LOG AND
MONITOR APPROACH TO DETECT ORPHAN
PROCESSES IN DISTRIBUTED COMPUTER
SYSTEMS

A THESIS

Submitted by

SHAMSUDEEN.E

in partial fulfilment of the requirements for the award of the degree of

DOCTOR OF PHILOSOPHY

in Computer Science



DEPARTMENT OF COMPUTER SCIENCE
KARPAGAM UNIVERSITY, COIMBATORE
TAMILNADU

**MARCH 2014** 



#### 15. DR. MURSHID AHAMMED. M



No. 5827 08/51/MA/018

# जवाह्रं लाल नेहरू विश्वविद्यालय JAWAHARLAL NEHRU UNIV

NEW DELHI - 110067.

PROVISIONAL CERTIFICATE

# DOCTOR OF PHILOSOPHY

THIS IS TO CERTIFY THAT Murshid Ahammed M

having successfully completed the requirements in terms of the Ordinance relating to Ph.D. degree has been declared eligible for the award of the Degree of DOCTOR OF PHILOSOPHY of th