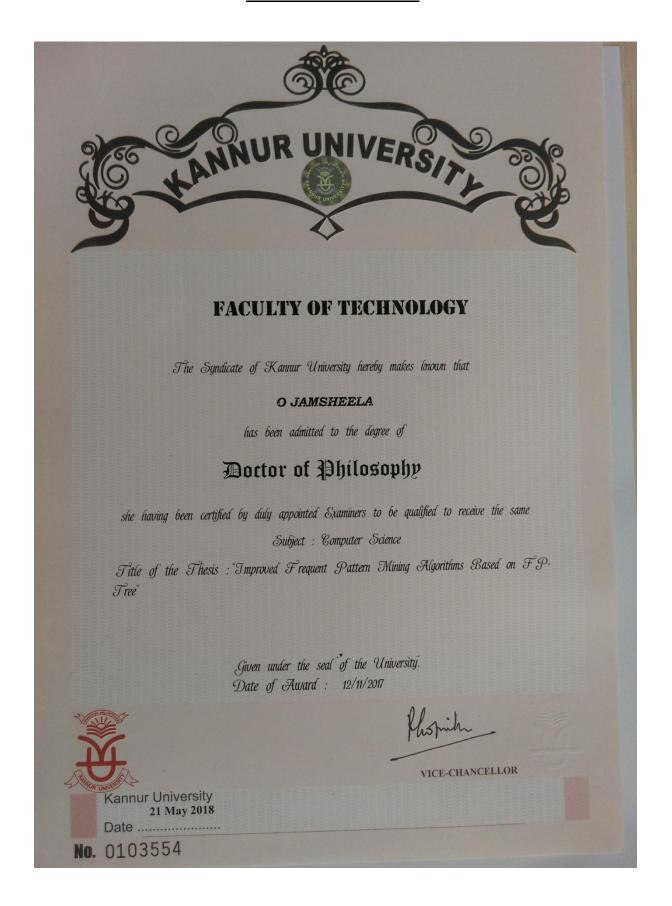

ू विश्वविद्यालय JAWAHARLAL NEHRU UNIV

NEW DELHI - 110067.

PROVISIONAL CERTIFICATE

# DOCTOR OF PHILOSOPHY

THIS IS TO CERTIFY THAT Murshid Ahammed M

having successfully completed the requirements in terms of the Ordinance relating to Ph.D. degree has been declared eligible for the award of the Degree of DOCTOR OF PHILOSOPHY of the University in the year \_2016

The title of the Ph.D. Thesis:

"Value Education in the Islamic and Secular Curricula of Muslim-run Schools in Kerala : A Comparative Study"

New Delhi:

Dated: 13.01.2017

Valid till the original degree is issued.

Asst. / Deputy Registrar (Evl.)

Assistant Ragistrer (Evaluation) Jawahadai Nehru University



#### 16. DR. DHANYA. P.S





#### 17. DR. MAHJABEEN AYDEED





#### 18. DR. AFSAL. P.C





#### 19. DR. JAMSHEELA. O





#### 20. DR. IBRAHIM CHOLAKKAL





#### 21. DR. SHIJI THOMAS



### FACULTY OF SCIENCE

The Senate of the University of Calicut hereby makes it known that

### Shiji Thomas

has been admitted to

the Degree of

Doctor of Philosophy

In

. Hicrobiology

she having been certified by duly appointed Examiners to be qualified to receive the same

with all the Rights, Privileges and Honours thereunto appertaining, Given under the seal of the University

Vice - Chancellor

11 12 2018

No. 0775885



#### 22. DR. ANUSREE THAMPI





PRINCIPAL

B M E A COLLEGE OF ARTS

& SCIENCE, KONDOTTY

MALAPPURAM DT. 673 638