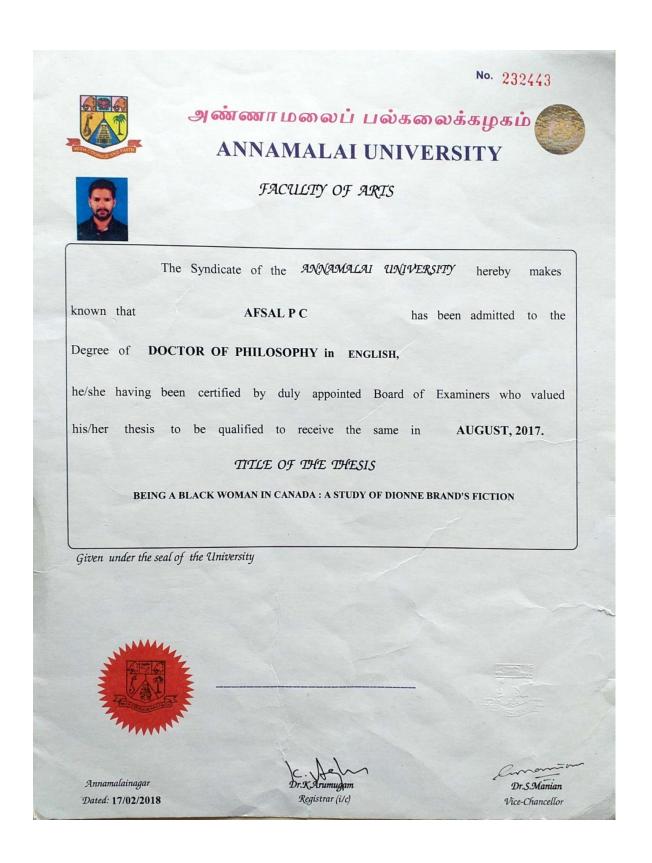

8/51/MA/018

# जवाह्रं लाल नेहरू विश्वविद्यालय JAWAHARLAL NEHRU UNIV

NEW DELHI - 110067.

PROVISIONAL CERTIFICATE

# DOCTOR OF PHILOSOPHY

THIS IS TO CERTIFY THAT Murshid Ahammed M

having successfully completed the requirements in terms of the Ordinance relating to Ph.D. degree has been declared eligible for the award of the Degree of DOCTOR OF PHILOSOPHY of the University in the year \_2016

The title of the Ph.D. Thesis:

"Value Education in the Islamic and Secular Curricula of Muslim-run Schools in Kerala : A Comparative Study"

New Delhi:

Dated: 13.01.2017

Valid till the original degree is issued.

Asst. / Deputy Registrar (Evl.)

Assistant Ragistrer (Evaluation) Jawahadai Nehru University



#### 16. DR. DHANYA. P.S





#### 17. DR. MAHJABEEN AYDEED





#### 18. DR. AFSAL. P.C





#### 19. DR. JAMSHEELA. O





#### 20. DR. IBRAHIM CHOLAKKAL





#### 21. DR. SHIJI THOMAS



### FACULTY OF SCIENCE

The Senate of the University of Calicut hereby makes it known that

### Shiji Thomas

has been admitted to

the Degree of

Doctor of Philosophy

In

. Hicrobiology

she having been certified by duly appointed Examiners to be qualified to receive the same

with all the Rights, Privileges and Honours thereunto appertaining, Given under the seal of the University

Vice - Chancellor

11 12 2018

No. 0775885



#### 22. DR. ANUSREE THAMPI





PRINCIPAL

B M E A COLLEGE OF ARTS

& SCIENCE, KONDOTTY

MALAPPURAM DT. 673 638