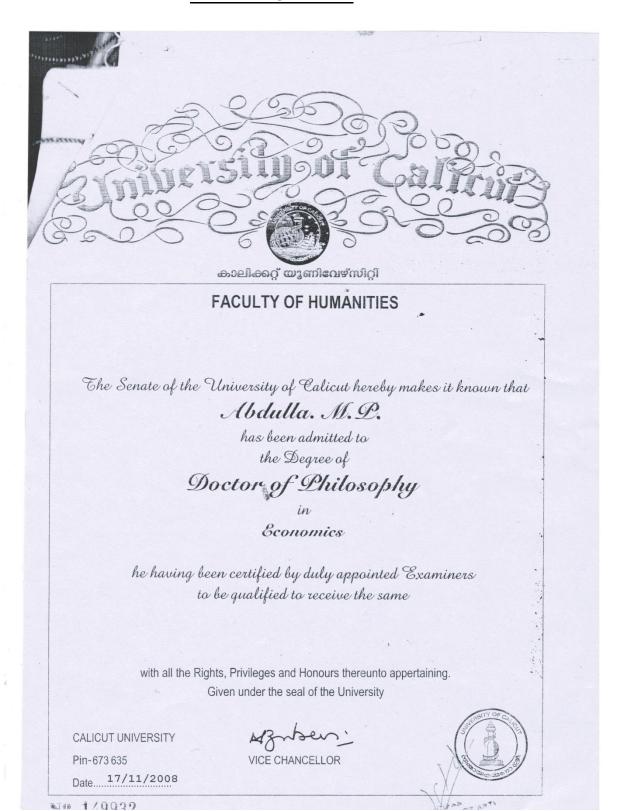

|
|     |                            |                            | Science Department                                        |



# **PhD Certificates**

#### 1. DR. K.P. PREMKUMAR



# UNIVERSITY OF CALICUT FACULTY OF LANGUAGE AND LITERATURE

The Senate of the University of Callcut hereby makes it known that

# Premkumar. K.P.

has been admitted to

the Degree of

Doctor of Philosophy in English

he having been certified by duly appointed Examiners to be qualified to receive the same

with all the Rights, Privileges and Honours thereunto appertaining. Given under the seal of the University

CALICUT UNIVERSITY P.O. Kerala, INDIA PIN - 673 635

Date 28/09/2013

Vice Chancellor

OF ARTS & SCIENCE, KONDOTTI, NO KONDOTTY - 673 638,

MAN APPURAM DISTRICT







#### 2. DR. ABDULLA. M.P





#### 3. DR. UMMER. E.K



#### 4. DR. C.P. AYOOB





#### 5. DR. ABDURAHIMAN. P.A



The Senate of the University of Calicut hereby makes it known that

Abdurahiman. P.A.

has been admitted to the Degree of

Doctor of Philosophy

in

Commerce

he having been certified by duly appointed Examiners to be qualified to receive the same

with all the Rights, Privileges and Honours thereunto appertaining.

Given under the seal of the University

CALICUT UNIVERSITY

Pin-673 635

VICE CHANCELLOR



Nº 007580



### 6. DR. KRISHNAKUMAR. T

Science FACULTY OF ... The Senate of the University of Calicut hereby makes known that Kaishnakuman. J has been admitted to the Degree of Doctor of Philosophy in Bio-Ehemistry-Life Science he/she having been certified by duly appointed examiners to be qualifi