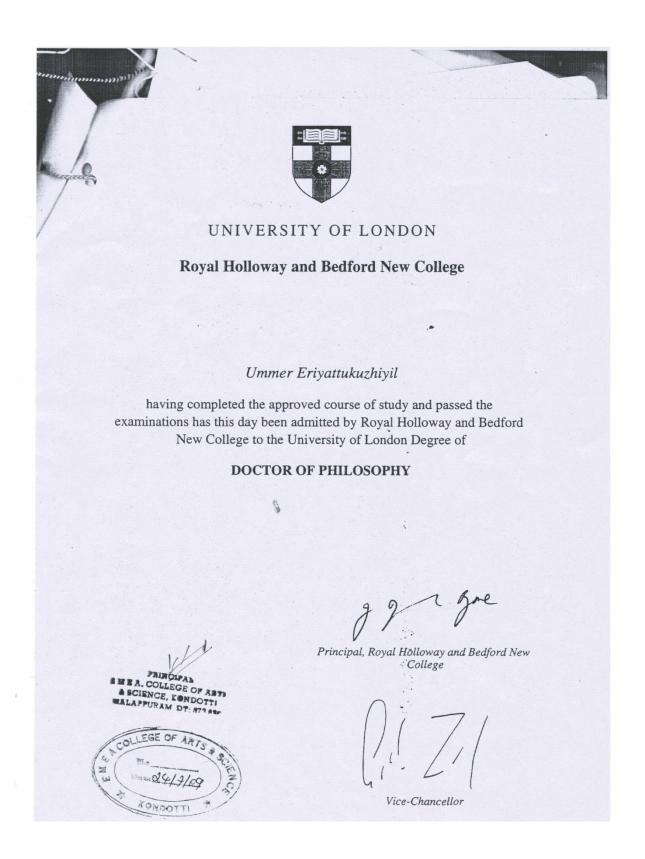

|                            | Science Department                                        |



# **PhD Certificates**

#### 1. DR. K.P. PREMKUMAR



# UNIVERSITY OF CALICUT FACULTY OF LANGUAGE AND LITERATURE

The Senate of the University of Callcut hereby makes it known that

# Premkumar. K.P.

has been admitted to

the Degree of

Doctor of Philosophy in English

he having been certified by duly appointed Examiners to be qualified to receive the same

with all the Rights, Privileges and Honours thereunto appertaining. Given under the seal of the University

CALICUT UNIVERSITY P.O. Kerala, INDIA PIN - 673 635

Date 28/09/2013

Vice Chancellor

OF ARTS & SCIENCE, KONDOTTI, NO KONDOTTY - 673 638,

MAN APPURAM DISTRICT







#### 2. DR. ABDULLA. M.P





#### 3. DR. UMMER. E.K



#### 4. DR. C.P. AYOOB





#### 5. DR. ABDURAHIMAN. P.A



The Senate of the University of Calicut hereby makes it known that

Abdurahiman. P.A.

has been admitted to the Degree of

Doctor of Philosophy

in

Commerce

he having been certified by duly appointed Examiners to be qualified to receive the same

with all the Rights, Privileges and Honours thereunto appertaining.

Given under the seal of the University

CALICUT UNIVERSITY

Pin-673 635

VICE CHANCELLOR



Nº 007580



### 6. DR. KRISHNAKUMAR. T

Science FACULTY OF ... The Senate of the University of Calicut hereby makes known that Kaishnakuman. J has been admitted to the Degree of Doctor of Philosophy in Bio-Ehemistry-Life Science he/she having been certified by duly appointed examiners to be qualified to receive the same with