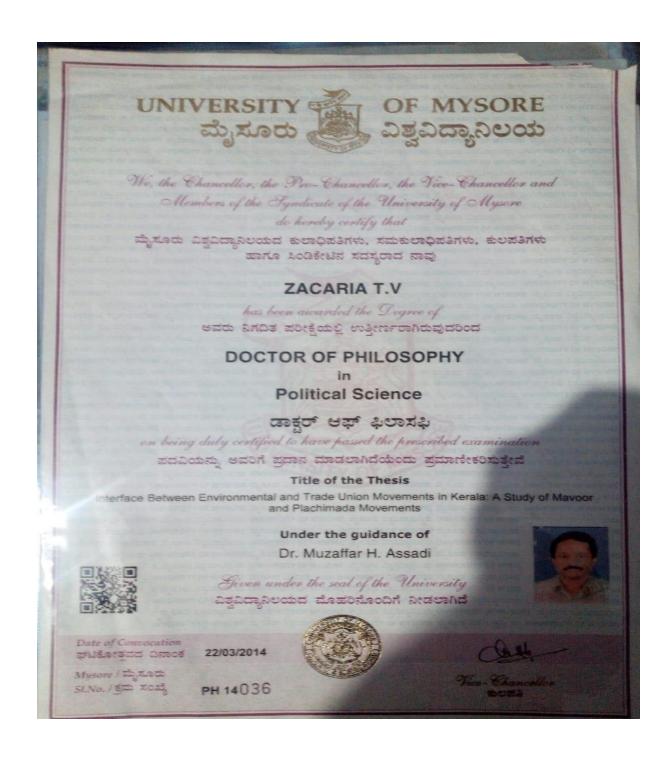

|                                          | $\sim$                          |

#### 9. DR. ZACARIA. T.V





#### 10. DR. MOHAMMED RAFEEQ. A.P.M



#### **FACULTY OF SCIENCE**

The Senate of the University of Calicut hereby makes it known that

Mohammed Rafeeq. A. L.M.

has been admitted to the Degree of

Doctor of Philosophy in

in Zoology

he having been certified by duly appointed Examiners to be qualified to receive the same

with all the Rights, Privileges and Honours thereunto appertaining.

Given under the seal of the University

CALICUT UNIVERSITY PO Kerala INDIA PIN-673 635

Date 25/09/2012

Cellisas

VICE CHANCELLOR



Nº 368341



#### 11. DR. K. MASHHOOR





Code No. 02B39 S.No. 868920

# பாரத்தாசன் பல்கலைக்கழகம் BHARATHIDASAN UNIVERSITY

Re-accredited with 'A' Grade by NAAC

(Established by the Government of Tamil Nadu in 1982; Recognized by UGC under 2(f) and 12(B) of UGC Act;