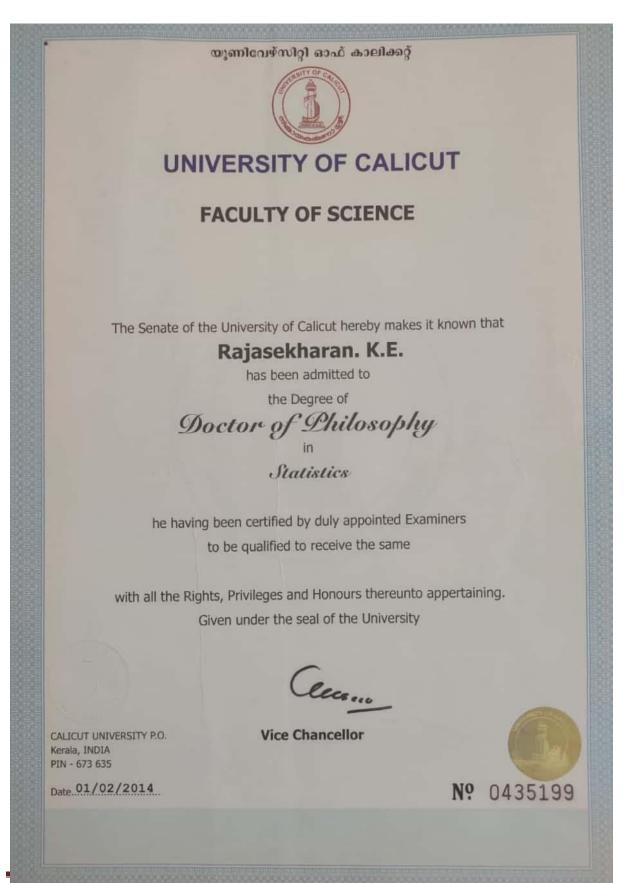

een admitted to the Degree of

Doctor of Philosophy

in

Commerce

he having been certified by duly appointed Examiners to be qualified to receive the same

with all the Rights, Privileges and Honours thereunto appertaining.

Given under the seal of the University

CALICUT UNIVERSITY

Pin-673 635

VICE CHANCELLOR



Nº 007580



### 6. DR. KRISHNAKUMAR. T

Science FACULTY OF ... The Senate of the University of Calicut hereby makes known that Kaishnakuman. J has been admitted to the Degree of Doctor of Philosophy in Bio-Ehemistry-Life Science he/she having been certified by duly appointed examiners to be qualified to receive the same with all the Rights, Privileges and Honours thereunto appertaining. Given under the seal of the University. CALICUT UNIVERSITY

#### 7. DR. RAJASEKHARAN. K.E







# 8. DR. MOHAMMED HANEEFA. P

|