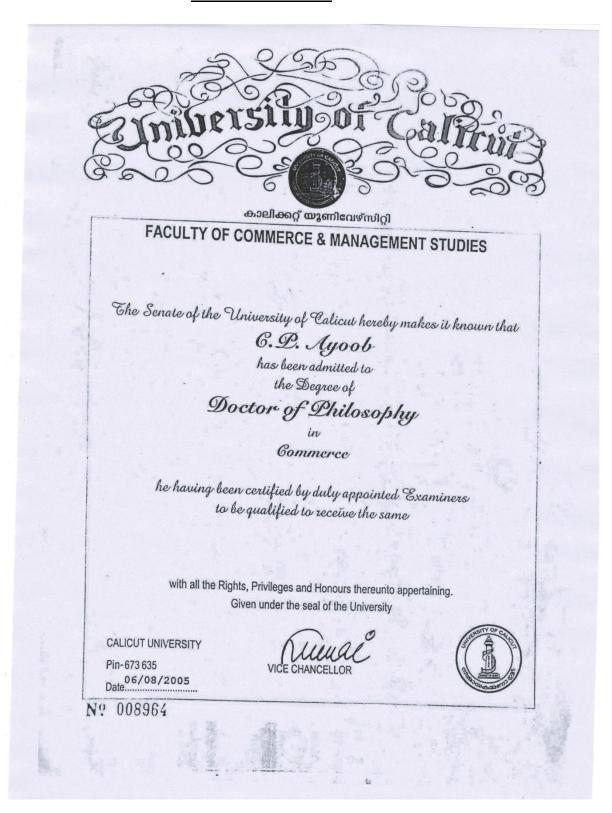

| Science Department                                        |



# **PhD Certificates**

#### 1. DR. K.P. PREMKUMAR



# UNIVERSITY OF CALICUT FACULTY OF LANGUAGE AND LITERATURE

The Senate of the University of Callcut hereby makes it known that

# Premkumar. K.P.

has been admitted to

the Degree of

Doctor of Philosophy in English

he having been certified by duly appointed Examiners to be qualified to receive the same

with all the Rights, Privileges and Honours thereunto appertaining. Given under the seal of the University

CALICUT UNIVERSITY P.O. Kerala, INDIA PIN - 673 635

Date 28/09/2013

Vice Chancellor

OF ARTS & SCIENCE, KONDOTTI, NO KONDOTTY - 673 638,

MAN APPURAM DISTRICT







#### 2. DR. ABDULLA. M.P





#### 3. DR. UMMER. E.K



#### 4. DR. C.P. AYOOB





#### 5. DR. ABDURAHIMAN. P.A



The Senate of the University of Calicut hereby makes it known that

Abdurahiman. P.A.

has been admitted to the Degree of

Doctor of Philosophy

in

Commerce

he having been certified by duly appointed Examiners to be qualified to receive the same

with all the Rights, Privileges and Honours thereunto appertaining.

Given under the seal of the University

CALICUT UNIVERSITY

Pin-673 635

VICE CHANCELLOR



Nº 007580



### 6. DR. KRISHNAKUMAR. T

Science FACULTY OF ... The Senate of the University of Calicut hereby makes known that Kaishnakuman. J has been admitted to the Degree of Doctor of Philosophy in Bio-Ehemistry-Life Science he/she having been certified by duly appointed examiners to be qualified to receive the same with all the Rights, Privileges