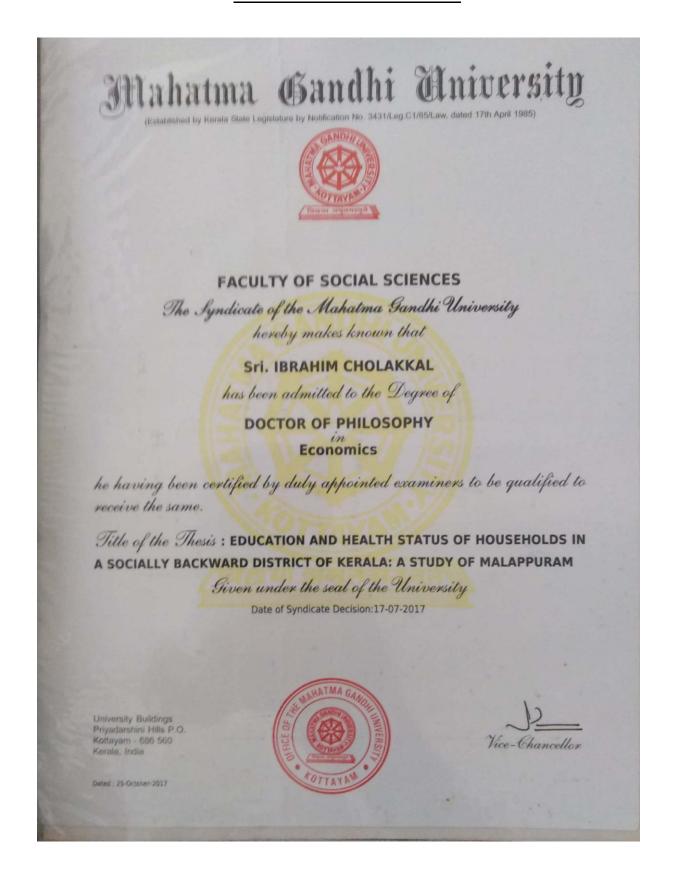

V

NEW DELHI - 110067.

PROVISIONAL CERTIFICATE

# DOCTOR OF PHILOSOPHY

THIS IS TO CERTIFY THAT Murshid Ahammed M

having successfully completed the requirements in terms of the Ordinance relating to Ph.D. degree has been declared eligible for the award of the Degree of DOCTOR OF PHILOSOPHY of the University in the year \_2016

The title of the Ph.D. Thesis:

"Value Education in the Islamic and Secular Curricula of Muslim-run Schools in Kerala : A Comparative Study"

New Delhi:

Dated: 13.01.2017

Valid till the original degree is issued.

Asst. / Deputy Registrar (Evl.)

Assistant Ragistrer (Evaluation) Jawahadai Nehru University



#### 16. DR. DHANYA. P.S





#### 17. DR. MAHJABEEN AYDEED





#### 18. DR. AFSAL. P.C





#### 19. DR. JAMSHEELA. O





#### 20. DR. IBRAHIM CHOLAKKAL





#### 21. DR. SHIJI THOMAS



### FACULTY OF SCIENCE

The Senate of the University of Calicut hereby makes it known that

### Shiji Thomas

has been admitted to

the Degree of

Doctor of Philosophy

In

. Hicrobiology

she having been certified by duly appointed Examiners to be qualified to receive the same

with all the Rights, Privileges and Honours thereunto appertaining, Given under the seal of the University

Vice - Chancellor

11 12 2018

No. 0775885



#### 22. DR. ANUSREE THAMPI





PRINCIPAL

B M E A COLLEGE OF ARTS

& SCIENCE, KONDOTTY

MALAPPURAM DT. 673 638