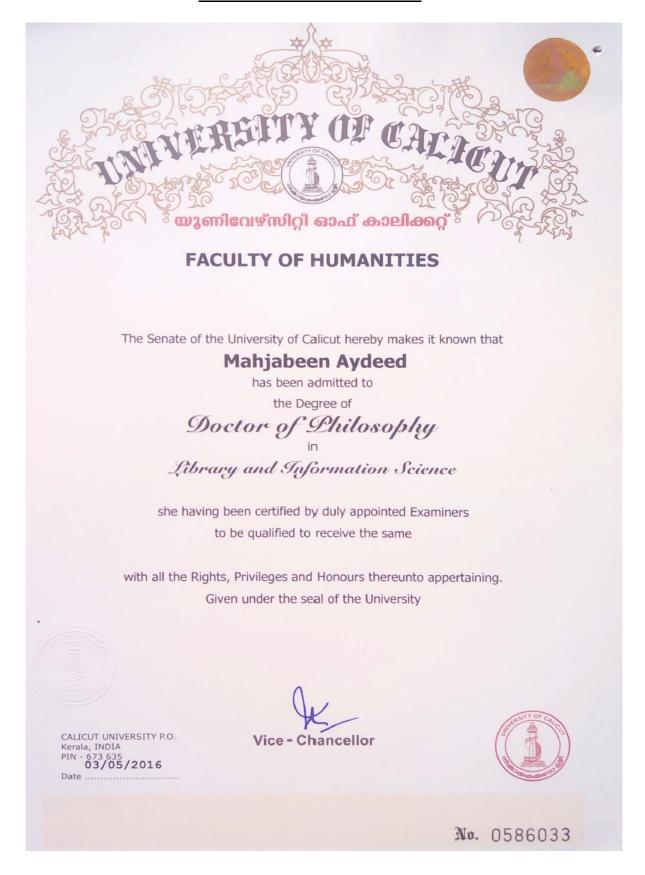

SHID AHAMMED. M



No. 5827 08/51/MA/018

# जवाह्रं लाल नेहरू विश्वविद्यालय JAWAHARLAL NEHRU UNIV

NEW DELHI - 110067.

PROVISIONAL CERTIFICATE

# DOCTOR OF PHILOSOPHY

THIS IS TO CERTIFY THAT Murshid Ahammed M

having successfully completed the requirements in terms of the Ordinance relating to Ph.D. degree has been declared eligible for the award of the Degree of DOCTOR OF PHILOSOPHY of the University in the year \_2016

The title of the Ph.D. Thesis:

"Value Education in the Islamic and Secular Curricula of Muslim-run Schools in Kerala : A Comparative Study"

New Delhi:

Dated: 13.01.2017

Valid till the original degree is issued.

Asst. / Deputy Registrar (Evl.)

Assistant Ragistrer (Evaluation) Jawahadai Nehru University



#### 16. DR. DHANYA. P.S





#### 17. DR. MAHJABEEN AYDEED





#### 18. DR. AFSAL. P.C





#### 19. DR. JAMSHEELA. O





#### 20. DR. IBRAHIM CHOLAKKAL





#### 21. DR. SHIJI THOMAS



### FACULTY OF SCIENCE

The Senate of the University of Calicut hereby makes it known that

### Shiji Thomas

has been admitted to

the Degree of

Doctor of Philosophy

In

. Hicrobiology

she having been certified by duly appointed Examiners to be qualified to receive the same

with all the Rights, Privileges and Honours thereunto appertaining, Given under the seal of the University

Vice - Chancellor

11 12 2018

No. 0775885



#### 22. DR. ANUSREE THAMPI





PRINCIPAL

B M E A COLLEGE OF ARTS

& SCIENCE, KONDOTTY

MALAPPURAM DT. 673 638