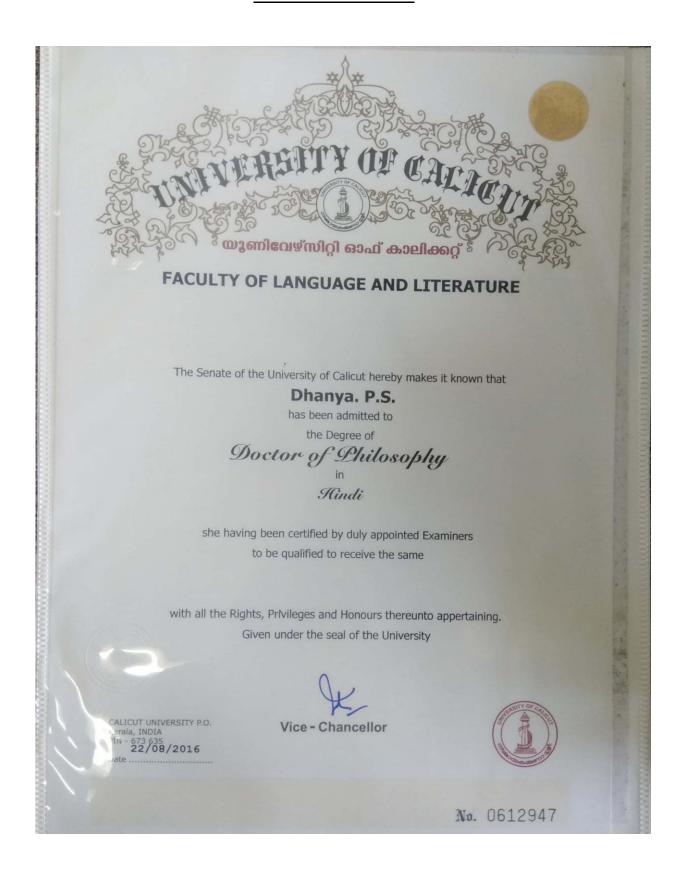

**MARCH 2014** 



#### 15. DR. MURSHID AHAMMED. M



No. 5827 08/51/MA/018

# जवाह्रं लाल नेहरू विश्वविद्यालय JAWAHARLAL NEHRU UNIV

NEW DELHI - 110067.

PROVISIONAL CERTIFICATE

# DOCTOR OF PHILOSOPHY

THIS IS TO CERTIFY THAT Murshid Ahammed M

having successfully completed the requirements in terms of the Ordinance relating to Ph.D. degree has been declared eligible for the award of the Degree of DOCTOR OF PHILOSOPHY of the University in the year \_2016

The title of the Ph.D. Thesis:

"Value Education in the Islamic and Secular Curricula of Muslim-run Schools in Kerala : A Comparative Study"

New Delhi:

Dated: 13.01.2017

Valid till the original degree is issued.

Asst. / Deputy Registrar (Evl.)

Assistant Ragistrer (Evaluation) Jawahadai Nehru University



#### 16. DR. DHANYA. P.S





#### 17. DR. MAHJABEEN AYDEED





#### 18. DR. AFSAL. P.C





#### 19. DR. JAMSHEELA. O





#### 20. DR. IBRAHIM CHOLAKKAL





#### 21. DR. SHIJI THOMAS



### FACULTY OF SCIENCE

The Senate of the University of Calicut hereby makes it known that

### Shiji Thomas

has been admitted to

the Degree of

Doctor of Philosophy

In

. Hicrobiology

she having been certified by duly appointed Examiners to be qualified to receive the same

with all the Rights, Privileges and Honours thereunto appertaining, Given under the seal of the University

Vice - Chancellor

11 12 2018

No. 0775885



#### 22. DR. ANUSREE THAMPI





PRINCIPAL

B M E A COLLEGE OF ARTS

& SCIENCE, KONDOTTY

MALAPPURAM DT. 673 638