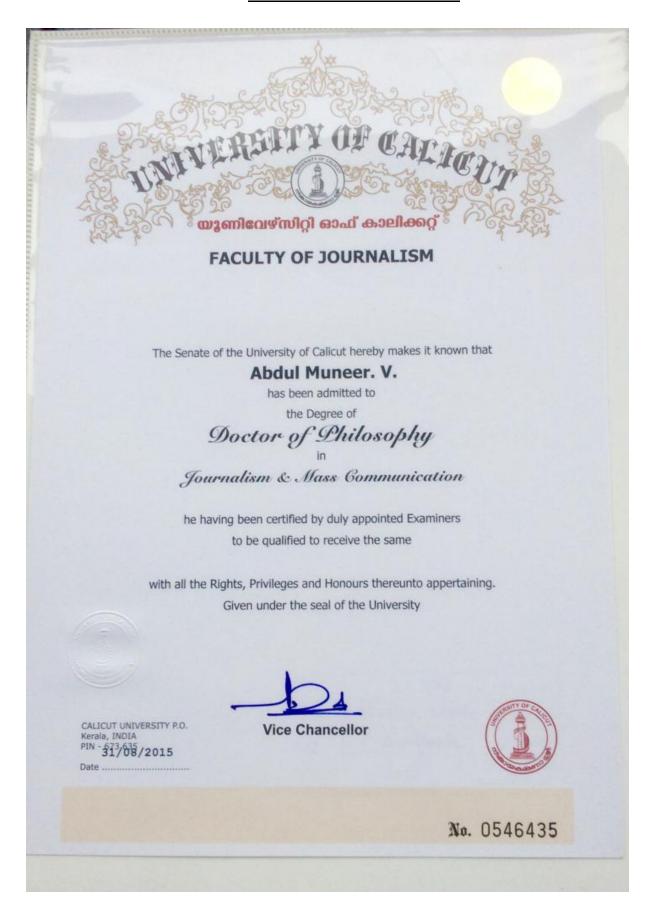

#### 12. DR. ABDUL MUNEER. V

# UNIVERSITY OF CALICUT FACULTY OF LANGUAGE AND LITERATURE

The Senate of the University of Callcut hereby makes it known that

# Premkumar. K.P.

has been admitted to

the Degree of

Doctor of Philosophy in English

he having been certified by duly appointed Examiners to be qualified to receive the same

with all the Rights, Privileges and Honours thereunto appertaining. Given under the seal of the University

CALICUT UNIVERSITY P.O. Kerala, INDIA PIN - 673 635

Date 28/09/2013

Vice Chancellor

OF ARTS & SCIENCE, KONDOTTI, NO KONDOTTY - 673 638,

MAN APPURAM DISTRICT