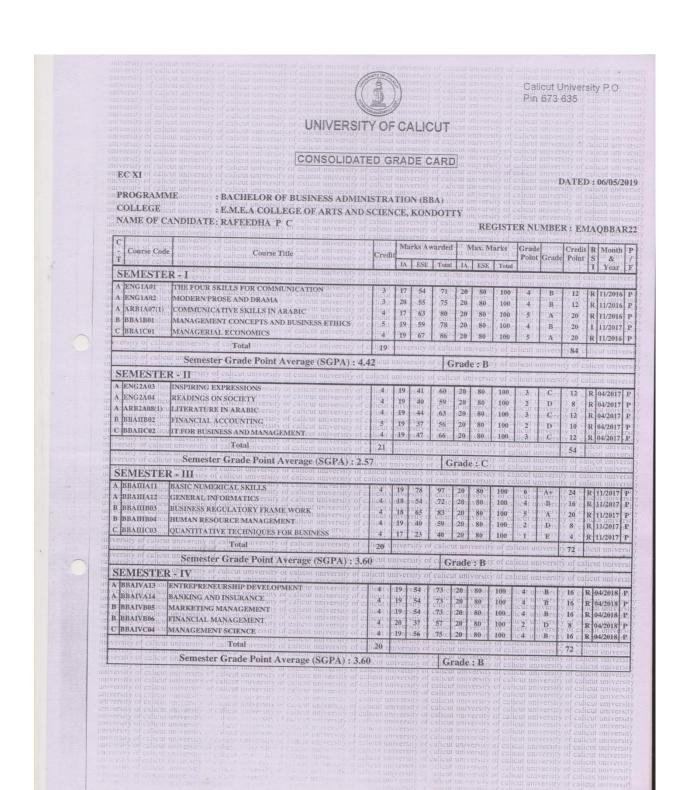

# **EMEA COLLEGE OF ARTS AND SCIENCE**

DEPARTMENT OF BACHELOR OF BUSINESS ADMINISTRATION RESULT OF EXTERNAL EXAMINATION 2018-19 UG PROGRAMME IN BACHELOR OF BUSINESS ADMINISTRATION

| SL<br>NO | NAME OF THE STUDENT | REGISTER NO. | CGPA | PERCENTAGE | T/S/F/D |
|----------|---------------------|--------------|------|------------|---------|
| 1        | RAFEEDHA P C        | EMAQBBAR22   | 3.48 | 69.8       | F       |
| 2        | RASHID K P          | EMAQBBAR24   | 2.24 | 57.4       | S       |
| 3        | HARSHID K K         | EMAQBBAR29   | 2.18 | 56.8       | S       |
| 4        | JISANA PARVEEN K    | EMAQBBAR30   | 2.8  | 63         | S       |
| 5        | MOHAMMED SUHAIL     | EMAQBBAR31   | 3.17 | 66.7       | F       |
| 6        | MOHAMMED SHANIB     | EMAQBBAR32   | 2.83 | 63.3       | F       |
| 7        | FARAZ               | EMAQBBAR33   | 2.43 | 59.3       | S       |
| 8        | MOHAMMED SAFEEQ M   | EMAQBBAR35   | 2.28 | 57.8       | S       |
| 9        | RIDHUN MUHAMMED P C | EMAQBBAR39   | 1.72 | 52.2       | S       |
| 10       | SHIBILI MUJEEB V P  | EMAQBBAR41   | 1.9  | 54         | Т       |