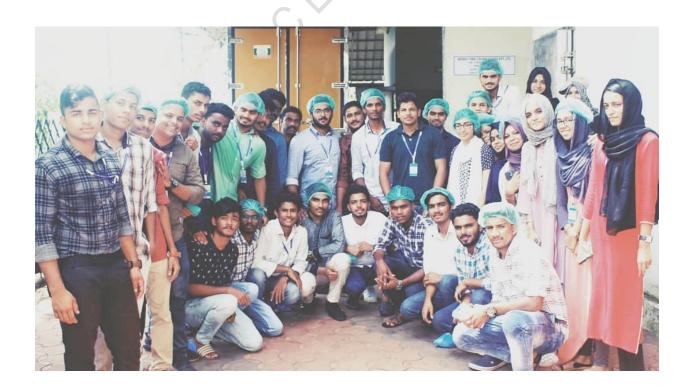

We the department of Business Administration organized an industrial visit for Third semester BBA on 16/10/18. Tghe students were taken to visit Merry Time Cream Foods private company located Kakkanchery KINFRA. They have to observe to observe each aspect of the units. The number of students who attended the visit were 48 along with the following faculty members

- 1. Praveesh.R
- 2. Shafaf

According the route and time plan one buses were departed and reached the KINFRA at 11:00 am, The Security officer Welcome us and guided for the entry in formulation plant. The manager of the company were explained the important processes of the manufacturing of product. They cover each and every small aspects of the product making by giving many students have asked the queries and the instructor has solved them very cleverly and politely. After students moved for the formulation plant visit where staff of Merry Time Cream Foods pvt Ltd has guided all the students how to make cream and process. Also he has explained the strict regulations followed in weighing of the all required row materials used in the formulation.