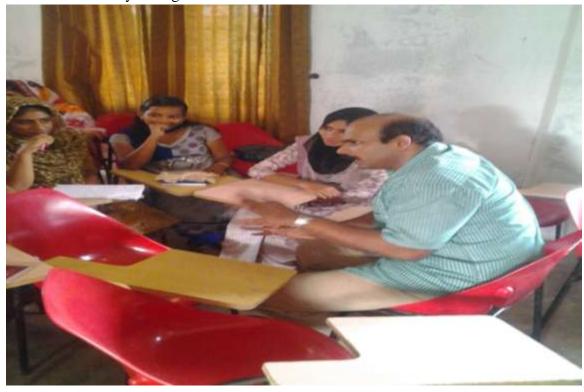

#### 4. Career Counseling and Kerala PSC Awareness Class

College Career Guidance Cell organized a session on Career counseling and Kerala PSC awareness for the first year degree students on 04-02-2015. The class were lead by Prof. jahfar (Asst. Professor, department of West Asian Studies). 78 students from various departments were participated.

Students attending the PSC Awareness Class