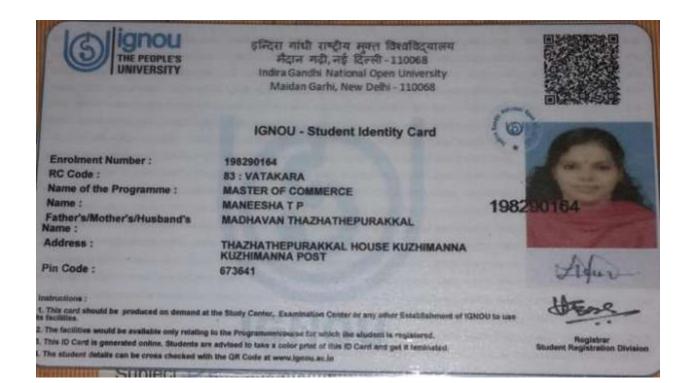

lmission Jee 2019 (by<br>Amount to work Five thousand Only<br>by Cash | Date 26/7/19                                                                                                                                                                                                                        |
| by Cash / Cash                                                                                                                                                                     | For the form                                                                                                                                                                                                                        |



Mun Do

PRINCIPAL M B A COLLEGE OF ARTS SCIENCE, KUNDOTTY MALAPPURAM DT. 673 638





PRINCIPAL M E A CULLEUG OF ARTS SCIENCE, KUNDOTTY MALAPPURAM DT. 673 638





PRINCIPAL E M E A COLLEGE OF ARTS & SCIENCE, KONDOTTY MALAPPURAM DT. 673 638





PRINCIPAL M B A COLLEGE OF ARTS SCIENCE, KONDOTTY MALAPPURAM DT. 673 638

| SIMS DISTANCE<br>EDUCATION                                              | ABOVE LAKSHMI VILAS BANK, TIRUR<br>ROAD<br>DOWN HILL, MALAPPURAM . 676 519<br>Mob: 8893663433 8893493433<br>e MAIL: cusims@simsindia.org<br>RECEIPT |
|-------------------------------------------------------------------------|-----------------------------------------------------------------------------------------------------------------------------------------------------|
| dNo 29108 Ms. JASMIN P<br>ATE OF BIRTH 07-04-1998<br>OURSE MCOM FINANCE | RECEIPT No 6107<br>DATE 05-09-2019