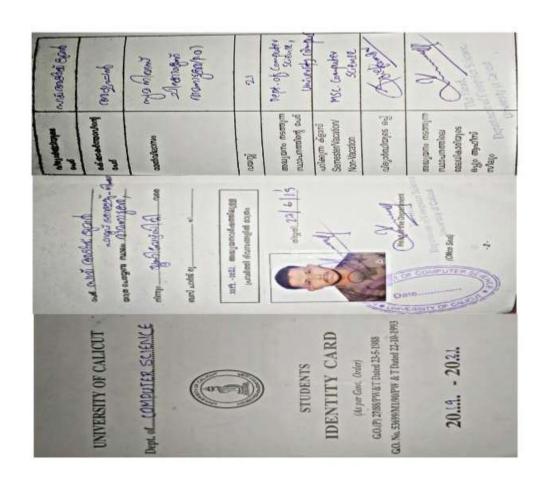

## Progression to Higher Studies 2018-19 (Computer Science Department)

PRINCIPAL

EMEACULLEUG OF ARTS

SCIENCE, KONDOTTY

MALAPPURAM DT. 673 638

Manningo

PRINCIPAL

EMEACULLEUG OF ARTS