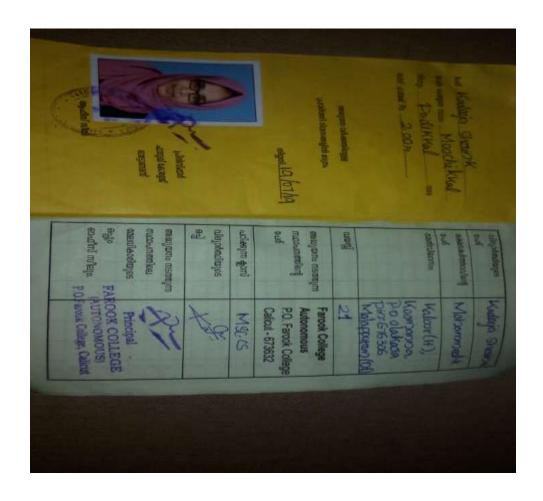

## Progression to Higher Studies 2018-19 (Computer Science Department)





PRINCIPAL

EMEACULLEUG OF ARTS

SCIENCE, KONDOTTY

MALAPPURAM DT. 673 638





Manningo

PRINCIPAL

EMEACULLEUG OF ARTS

SCIENCE, KUNDOTTY

MALAPPURAM DT. 673 638





Numilyo

PRINCIPAL

EMEACULLEUG OF ARTS

SCIENCE, KUNDOTTY

MALAPPURAM DT. 673 638





Mounto

PRINCIPAL

ME ME A COLLEGE OF ARTS

SCIENCE, KONDOTTY

MALAPPURAM DT. 673 638





Nomento

PRINCIPAL

EMEACULLEGG OF ARTS

& SCIENCE, KONDOTTY

MALAPPURAM DT. 673 638





PRINCIPAL

E M E A COLLEGE OF ARTS

SCIENCE, KONDOTTY

MALAPPURAM DT. 673 638





PRINCIPAL

EMEACULLEUG OF ARTS

SCIENCE, KUNDOTTY

MALAPPURAM DT. 673 638