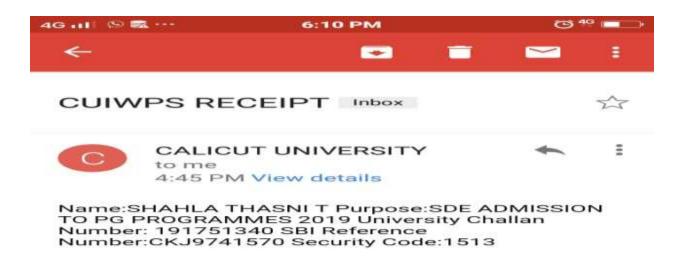

| CANT ARDRAIN                   | അധിരിഷൻ നമ്പർ                                 |                                                               |
|--------------------------------|-----------------------------------------------|---------------------------------------------------------------|
| ம்றை வெறுள்ள maes. Paoladikumu | വിദ്യാർത്ഥിയുടെ<br>പേരി                       | APDPA:N                                                       |
| ள்ளு。 Kandatty                 | ക്ഷോകർത്താവിന്റെ<br>പേര്:                     | CHANDRAN                                                      |
|                                | മേത്വിലാനാം                                   | NACIAM FANDATHIC<br>(H) EUMMINIPAPAN                          |
|                                | nodi;                                         | 20                                                            |
|                                | അദ്വാനം നടങ്ങുന്ന<br>സ്ഥാപനങ്ങിന്റെ<br>പേര്:  | ഇ.എം.ഇ.എ കോളേജ് ഓഫ് ആർട്സ് ട<br>സങ്ങൻസ്<br>പി.ജ. കുയിണിപ്പാസ് |
| GE OF ART OF ME AGENCER OF AL  | പഠിക്കുന്ന ക്ലാസ്:<br>വീദ്യാർത്ഥിയുടെ മഷ്     | MA HISTORY I'S                                                |
| A SOMEONEDS NDO I              | അവ്യയനം നടത്തുന്ന<br>ബോപനത്തിലെ<br>ലോപറത്തിലെ | PRINCIPAL<br>ME A COLLEGE OF ARTS                             |
| KONDOTTI                       |                                               | ASCIENCE, KONDOTTY                                            |