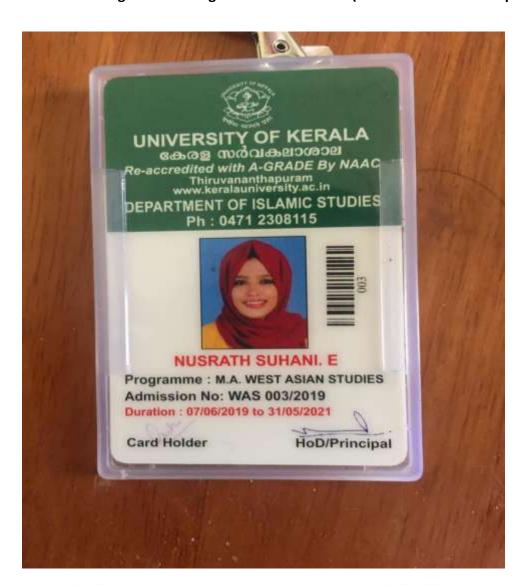

| CANT ARDRAIN                   | അധിരിഷൻ നമ്പർ                                 |                                                               |
|--------------------------------|-----------------------------------------------|---------------------------------------------------------------|
| ம்றை வெறுள்ள maes. Paoladikumu | വിദ്യാർത്ഥിയുടെ<br>പേരി                       | APDPA:N                                                       |
| ள்ளு。 Kandatty                 | ക്ഷോകർത്താവിന്റെ<br>പേര്:                     | CHANDRAN                                                      |
|                                | മേത്വിലാനാം                                   | NACIAM FANDATHIC<br>(H) EUMMINIPAPAN                          |
|                                | nodi;                                         | 20                                                            |
|                                | അദ്വാനം നടങ്ങുന്ന<br>സ്ഥാപനങ്ങിന്റെ<br>പേര്:  | ഇ.എം.ഇ.എ കോളേജ് ഓഫ് ആർട്സ് ട<br>സങ്ങൻസ്<br>പി.ജ. കുയിണിപ്പാസ് |
| GE OF ART OF ME AGENCER OF AL  | പഠിക്കുന്ന ക്ലാസ്:<br>വീദ്യാർത്ഥിയുടെ മഷ്     | MA HISTORY I'S                                                |
| A SOMEONEDS NDO I              | അവ്യയനം നടത്തുന്ന<br>ബോപനത്തിലെ<br>ലോപറത്തിലെ | PRINCIPAL<br>ME A COLLEGE OF ARTS                             |
| KONDOTTI                       |                                               | ASCIENCE, KONDOTTY                                            |