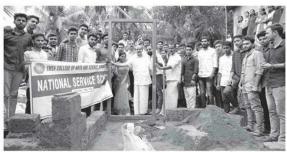

കൊണ്ടോട്ടി ഇ.എം.ഇ.എ. കോളജ് എൻ.എസ്.എസ് യൂനിറ്റ് നിർ മിച്ചു നൽകുന്ന വീടിന്റെ കട്ടിലവെക്കൽ കർമം ടി.വി ഇബ്രാഹിം എം.എൽ.എ നിർവഹിക്കുന്നു

ട് വെച്ച് നൽകുന്നത്. ഭവന പദ്ധതി യിലെ മുഴുവൻ ജോലികളും എൻ. എസ്.എസ്വളണ്ടിയർമാരാണ് ചെ യാന്നത്.

### 'കനിവിൻ നിറവ്' പദ്ധതിക്ക് തുടക്കം

കൊണ്ടോട്ടി ● ഇഎംഇഎ കോളജ് എൻഎസ്എസിന്റെ നേ തൂതാത്തിൽ വിവിധ ജീവകാരു ണു പ്രവർത്തനങ്ങൾക്കു തുട ക്കമിട്ട് 'കനിവിൻ നിറവ്' പദ്ധതി. വീടില്ലാത്തവർക്കു വീട് നിർമി ക്കുന്ന പദ്ധതിയിൽ ഒൻപതാ മഞ്ഞ വീടിനും എൻഎസ്എ സിന്റെ നേതൃത്വത്തിൽ മൂന്നാമ ഞ്ഞ വീടിനും തുടക്കമിട്ടു, ടി.വി. ഇബ്രാഹിം എംഎൽഎ ഉദ്ഘാട നം ചെയ്തു.