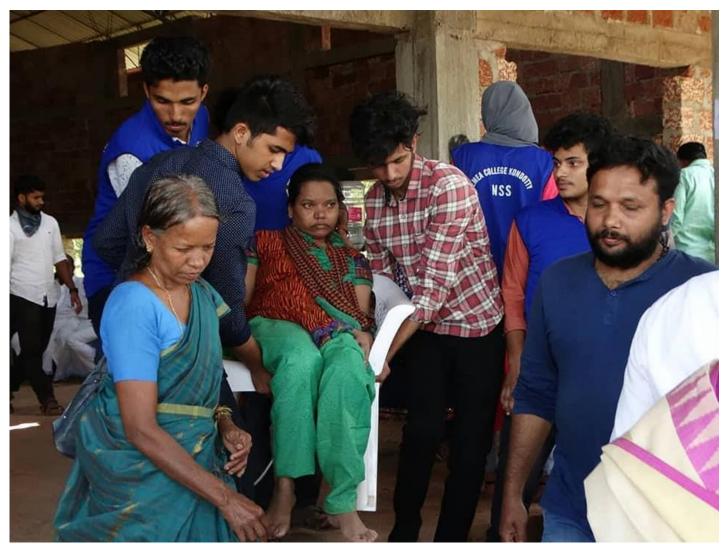

ഷെൽട്ടർ ഫോർ ദ നീഡ് പദ്ധതി ക്ക് കീഴിലെ ഒമ്പതാമത്തെ വീടി നും എൻ.എസ്.എസിനു കീഴിലെ മൂന്നാമത്തെ വീടുമാണ് നിർമ്മാ ണം തുടങ്ങിയത്. എൻ.എസ്.എസ് ദത്തു ഗ്രാമമായ പള്ളിക്കൽ പഞ്ചാ യത്തിലെ എഴാം വാർഡ് കുമ്മിണി പ്പറമ്പിലെ കളത്തിൽ ചോലയിൽ സൈതലവിയുടെ മകൾ ചോലയിൽ സെന്തലവിയുടെ മകൾ ചോലയിൽ സ്നത്തിനാണ് ഇത്തവണ വീ

കൊണ്ടോട്ടി ഇ.എം.ഇ.എ. കോളജ് എൻ.എസ്.എസ് യൂനിറ്റ് നിർ മിച്ചു നൽകുന്ന വീടിന്റെ കട്ടിലവെക്കൽ കർമം ടി.വി ഇബ്രാഹിം എം.എൽ.എ നിർവഹിക്കുന്നു

ട് വെച്ച് നൽകുന്നത്. ഭവന പദ്ധതി യിലെ മുഴുവൻ ജോലികളും എൻ. എസ്.എസ്വളണ്ടിയർമാരാണ് ചെ യാന്നത്.