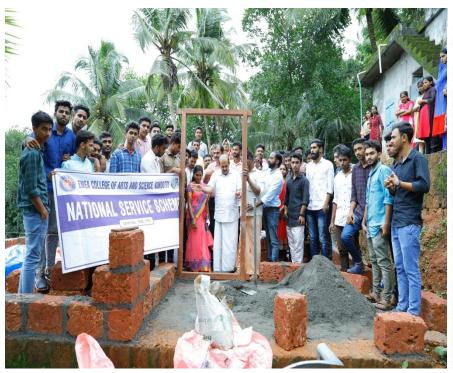

ഷെൽട്ടർ ഫോർ ദ നീഡ് പദ്ധതി ക്ക് കീഴിലെ ഒമ്പതാമത്തെ വീടി നും എൻ.എസ്.എസിനു കീഴിലെ മൂന്നാമത്തെ വീടുമാണ് നിർമ്മാ ണം തുടങ്ങിയത്. എൻ.എസ്.എസ് ദത്തു ഗ്രാമമായ പള്ളിക്കൽ പഞ്ചാ യത്തിലെ എഴാം വാർഡ് കുമ്മിണി പ്പറമ്പിലെ കളത്തിൽ ചോലയിൽ സൈതലവിയുടെ മകൾ ചോലയിൽ സെന്തലവിയുടെ മകൾ ചോലയിൽ സ്നത്തിനാണ് ഇത്തവണ വീ

### 'കനിവിൻ നിറവ്' പദ്ധതിക്ക് തുടക്കം

കൊണ്ടോട്ടി ● ഇഎംഇഎ കോളജ് എൻഎസ്എസിന്റെ നേ തൂതാത്തിൽ വിവിധ ജീവകാരു ണു പ്രവർത്തനങ്ങൾക്കു തുട ക്കമിട്ട് 'കനിവിൻ നിറവ്' പദ്ധതി. വീടില്ലാത്തവർക്കു വീട് നിർമി ക്കുന്ന പദ്ധതിയിൽ ഒൻപതാ മഞ്ഞ വീടിനും എൻഎസ്എ സിന്റെ നേതൃത്വത്തിൽ മൂന്നാമ ഞ്ഞ വീടിനും തുടക്കമിട്ടു, ടി.വി. ഇബ്രാഹിം എംഎൽഎ ഉദ്ഘാട നം ചെയ്തു.