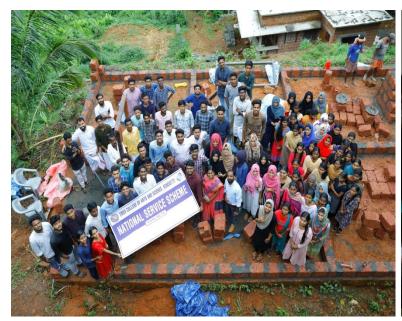

ഷെൽട്ടർ ഫോർ ദ നീഡ് പദ്ധതി ക്ക് കീഴിലെ ഒമ്പതാമത്തെ വീടി നും എൻ.എസ്.എസിനു കീഴിലെ മൂന്നാമത്തെ വീടുമാണ് നിർമ്മാ ണം തുടങ്ങിയത്. എൻ.എസ്.എസ് ദത്തു ഗ്രാമമായ പള്ളിക്കൽ പഞ്ചാ യത്തിലെ എഴാം വാർഡ് കുമ്മിണി പ്പറമ്പിലെ കളത്തിൽ ചോലയിൽ സൈതലവിയുടെ മകൾ ചോലയിൽ സെന്തലവിയുടെ മകൾ ചോലയിൽ സ്നത്തിനാണ് ഇത്തവണ വീ

### 'കനിവിൻ നിറവ്' പദ്ധതിക്ക് തുടക്കം

കൊണ്ടോട്ടി ● ഇഎംഇഎ കോളജ് എൻഎസ്എസിന്റെ നേ തൂതാത്തിൽ വിവിധ ജീവകാരു ണു പ്രവർത്തനങ്ങൾക്കു തുട ക്കമിട്ട് 'കനിവിൻ നിറവ്' പദ്ധതി. വീടില്ലാത്തവർക്കു വീട് നിർമി ക്കുന്ന പദ്ധതിയിൽ ഒൻപതാ മഞ്ഞ വീടിനും എൻഎസ്എ സിന്റെ നേതൃത്വത്തിൽ മൂന്നാമ ഞ്ഞ വീടിനും തുടക്കമിട്ടു, ടി.വി. ഇബ്രാഹിം എംഎൽഎ ഉദ്ഘാട നം ചെയ്തു.