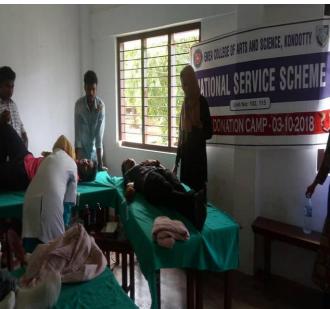

'കൂരുന്നുകൾക്കു ചിരി പക രാം' എന്ന പേരിൽ എൻഎസ്എ സ് ശേഖരിച്ച പഠനോപകരണ ങ്ങൾ മേലങ്ങാടി ഹൈസ്കുളി ലെ സ്നേഹനിധിയിലേക്കു കൈ മാറി. പ്രിൻസിപ്പൽ ഡോ. സി.പി. അയ്യൂബ് കേയി പാനോപകരണ ങ്ങൾ അധ്യാപകൻ അബ്ദുറഹി മാനു കൈമാറി.കണ്ണമംഗലം ചേ റൂരിലെ വീട്ടിൽ ഭിന്നശേഷിയുള്ള കുട്ടികൾക്ക് ഭക്ഷണം കഴിക്കു നും വായിക്കാനും ഉപകരിക്കുന്ന ടേബിളും വിതരണം ചെയ്തു.