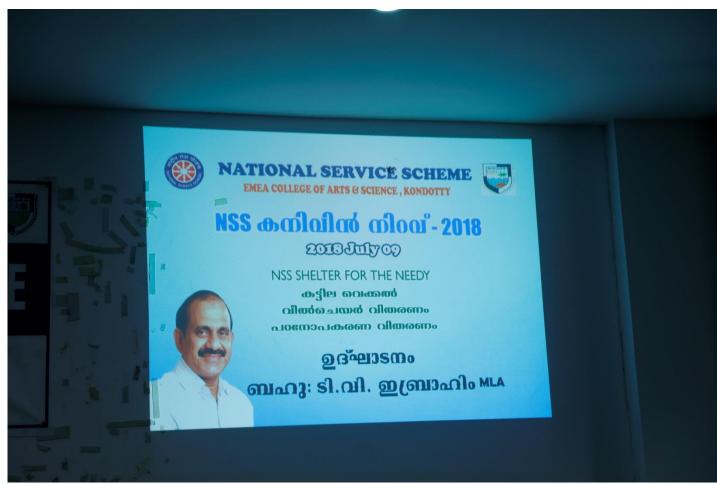

## ജീവകാരുണ്യത്തിന് വേറിട്ട മാതൃകയുമായി ഇ.എം.ഇ.എ വിദ്യാർഥികൾ

കൊണ്ടോട്ടി: ജീവകാരുണ്യ രംഗ ത്ത് വേറിട്ട മാതൃകയായി കൊ ണ്ടോട്ടി ഇ.എം.ഇ.എ കോളജ് എ ൻ.എസ്.എസ്യൂണിറ്റ്. കനിവ് 2018 എന്ന പേരിൽ ഭവന പലതി, പഠ നോപകരണ വിതരണം, ഭിന്നശേ ഷി വിദ്യാർഥിക്ക് ഓവർ ബെഡ് ടേ ബിൾ തുടങ്ങി മൂന്ന് ജീവകാരുണ്യ പ്രവർത്തനങ്ങളാണ് എൻ.എസ്.എ സ്സ്വയം ഏറ്റെടുത്ത് നടത്തിമാതൃ കയാവുന്നത്. കനിവ് നിറവ് 2018 പലതി ടി.വി ഇബ്രാഹിം എം.എ ൽ.എ ഉദ്ഘാനം ചെയ്തു.

### 'കനിവിൻ നിറവ്' പദ്ധതിക്ക് തുടക്കം

കൊണ്ടോട്ടി ● ഇഎംഇഎ കോളജ് എൻഎസ്എസിന്റെ നേ തൂതാത്തിൽ വിവിധ ജീവകാരു ണു പ്രവർത്തനങ്ങൾക്കു തുട ക്കമിട്ട് 'കനിവിൻ നിറവ്' പദ്ധതി. വീടില്ലാത്തവർക്കു വീട് നിർമി ക്കുന്ന പദ്ധതിയിൽ ഒൻപതാ മഞ്ഞ വീടിനും എൻഎസ്എ സിന്റെ നേതൃത്വത്തിൽ മൂന്നാമ ഞ്ഞ വീടിനും തുടക്കമിട്ടു, ടി.വി. ഇബ്രാഹിം എംഎൽഎ ഉദ്ഘാട നം ചെയ്തു.