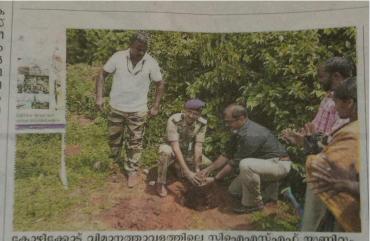

## 7.1.7 – GREEN PRACTICES

കോഴിക്കോട് വിമാനത്താവളത്തിലെ സിഐഎസ്എഫ് യൂണിറ്റും ഇഎംഇഎ കോളജിലെ എൻഎസ്എസ് യൂണിറ്റും ചേർന്ന് വൃക്ഷ ത്തൈ നടുന്നതിന്റെ ഉദ്ഘാടനം സിഐഎസ്എഫ് ഡപ്യൂട്ടി കമൻഡാന്റ് കിഷോർകുമാർ, കോളജ് പ്രിൻസിപ്പൽ ഡോ. പി.പി. അയ്യുബ് എന്നിവർ ചേർന്നു നിർവഹിക്കുന്നു. സിഐഎസ്എഫ് അയ്യുബ എന്നുവാ മോഗമായി നടന്ന പരിപാടിയിൽ ക്യാംപ സിൽ തൈകൾ നട്ടു.