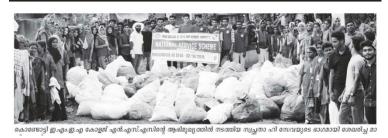

## 7.1.7 – GREEN PRACTICES

കോഴിക്കോട് വിമാനത്താവളത്തിലെ സിഐഎസ്എഫ് യൂണിറ്റും ഇഎംഇഎ കോളജിലെ എൻഎസ്എസ് യൂണിറ്റും ചേർന്ന് വൃക്ഷ ത്തൈ നടുന്നതിന്റെ ഉദ്ഘാടനം സിഐഎസ്എഫ് ഡപ്യൂട്ടി കമൻഡാന്റ് കിഷോർകുമാർ, കോളജ് പ്രിൻസിപ്പൽ ഡോ. പി.പി. അയ്യുബ് എന്നിവർ ചേർന്നു നിർവഹിക്കുന്നു. സിഐഎസ്എഫ് അയ്യുബ എന്നുവാ മോഗമായി നടന്ന പരിപാടിയിൽ ക്യാംപ സിൽ തൈകൾ നട്ടു.