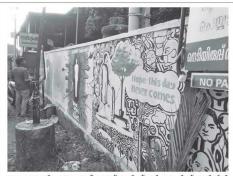

## ശുചിത്വസന്ദേശ ചിത്രങ്ങളുമായി എൻ.എസ്.എസ്. വിദ്വാർഥികൾ

കുറുപ്പത്തെ സബ് ഭജിസ്ട്രാർ ഓഫീസിന്റെ ചുമ എൻഎസ്.എസ്. വിദ്യാർഥിക്കാ ചിത്രംവരയ്ക്കുന്നു

കൊണ്ടോളി ► പൊതുജനാരോ ഗ്യം ഉറപ്പാകുന്നതിന് ശുചിത്വ, പരിസ്ഥിതിസംരക്ഷണ സന്ദേ ശം പകരുന്ന ചിത്രങ്ങരം വര ച്ച് എൻ.എസ്.എസ്. വിദ്യാർ ഥിക്കം.

ഥിക്കാം. ഇ.എം.ഇ.എ. കോളേജിലെ എൻ.എസ്.എസ്. പ്രവർത്തക താണ് കുറപ്പുത്തെ സബ് രജ് സ്ടാർ ചെറിസ്ഥിൽറ ചുമറുക ളിൽ മനോഫാലോ ചിത്രങ്ങാം വരച്ചത്. അടുത്തഘട്ടത്തിൽ കോളേജ് കാമ്പസിലും മതിലു കളിലും സംഘം ചിത്രങ്ങാം വരു

ശ്രവെല്ലാനു ഗ്രവ്യകാരമാണ് കട്ട്രികളുടെ ചി ത്രാപന. താൽപരുമുള്ള സർക്കാർ ഓഫീസ് മേധാവിക റാക്ക് എൻ.എസ്.എസ്. യൂണിറ്റുമാ യി ബന്ധപ്പെട്ടാൽ മതിമുകളി ലും മുതുർക്കിലോ ചിത്രങ്ങാ വാച്യുനൽകുമെന്ന് അധികൃതർ പറഞ്ഞും എൻ.എസ്.എസ്. പ്രോഗ്രാം ഓഫീസർമാറായ മു പെയ്യോക ഓഫീസർമാറായ മു പെയ്യോക ഓഫീസർമാറായ ഒ നെത്രത്വര്യ അവരുന്ന് അക്ഷയ്, നിമേഷ്, അനുവി ൻ എന്നിവരാണ് ചിത്രങ്ങാം വവച്ചത്.

കൊണ്ടോട്ടി കുറുപ്പത്ത് സബ് രജിസ്ട്രാർ ഓഫിസ് മതിലിൽ കൊണ്ടോട്ടി ഇ.എം.ഇ.എ കോളജിലെ എൻ.എസ്.എസ് വിദ്യാർ ഥികൾ ചിത്രം വരച്ചപ്പോൾ

## ശുചിത്വ സന്ദേശ ചിത്രങ്ങളുമായി എൻ.എസ്.എസ് വിദ്യാർഥികൾ

കിഴിശ്ശേരി: ശുചിത്വ സന്ദേശ ചിത്ര ങ്ങളുമായി എൻഎസ്എസ് വിദ്യാ ർഥികൾ. കൊണ്ടോട്ടി ഇ.എം.ഇ.എ കോളജിലെ എൻഎസ്എസ് പ്രവ ർത്തകരാണ് കുറുപ്പത്ത് സബ് രജി സ്ട്രാർ ഓഫിസിന്റെ മതിലുകളിൽ ശുചിത്വ പരിസ്ഥിതി സംരക്ഷണ സ ന്ദേശം പകരുന്ന ചിത്രങ്ങൾ വരുചത്.