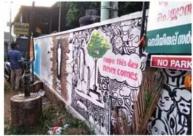

## ശുചിത്വസന്ദേശ ചിത്രങ്ങളുമായി എൻ.എസ്.എസ്. വിദ്വാർഥികൾ

കുറുപ്പത്തെ സബ് ഭജിസ്ട്രാർ ഓഫീസിന്റെ ചുമ എൻഎസ്.എസ്. വിദ്യാർഥിക്കാ ചിത്രംവരയ്ക്കുന്നു

കൊണ്ടോളി ► പൊതുജനാരോ ഗ്യം ഉറപ്പാകുന്നതിന് ശുചിത്വ, പരിസ്ഥിതിസംരക്ഷണ സന്ദേ ശം പകരുന്ന ചിത്രങ്ങരം വര ച്ച് എൻ.എസ്.എസ്. വിദ്യാർ ഥിക്കം.

ഥിക്കാം. ഇ.എം.ഇ.എ. കോളേജിലെ എൻ.എസ്.എസ്. പ്രവർത്തക താണ് കുറപ്പുത്തെ സബ് രജ് സ്ടാർ ചെറിസ്ഥിൽറ ചുമറുക ളിൽ മനോഫാലോ ചിത്രങ്ങാം വരച്ചത്. അടുത്തഘട്ടത്തിൽ കോളേജ് കാമ്പസിലും മതിലു കളിലും സംഘം ചിത്രങ്ങാം വരു

ശ്രവെല്ലാനു ഗ്രവ്യകാരമാണ് കട്ട്രികളുടെ ചി ത്രാപന. താൽപരുമുള്ള സർക്കാർ ഓഫീസ് മേധാവിക റാക്ക് എൻ.എസ്.എസ്. യൂണിറ്റുമാ യി ബന്ധപ്പെട്ടാൽ മതിമുകളി ലും മുതുർക്കിലോ ചിത്രങ്ങാ വാച്യുനൽകുമെന്ന് അധികൃതർ പറഞ്ഞും എൻ.എസ്.എസ്. പ്രോഗ്രാം ഓഫീസർമാറായ മു പെയ്യോക ഓഫീസർമാറായ മു പെയ്യോക ഓഫീസർമാറായ ഒ നെത്രത്വര്യ അവരുന്ന് അക്ഷയ്, നിമേഷ്, അനുവി ൻ എന്നിവരാണ് ചിത്രങ്ങാം വവച്ചത്.

കൊണ്ടോട്ടി കുറുപ്പത്ത് സബ് രജിസ്ട്രാർ ഓഫിസ് മതിലിൽ കൊണ്ടോട്ടി ഇ.എം.ഇ.എ കോളജിലെ എൻ.എസ്.എസ് വിദ്യാർ ഥികൾ ചിത്രം വരച്ചപ്പോൾ

## ശുചിത്വ സന്ദേശ ചിത്രങ്ങളുമായി എൻ.എസ്.എസ് വിദ്യാർഥികൾ

കിഴിശ്ശേരി: ശുചിത്വ സന്ദേശ ചിത്ര ങ്ങളുമായി എൻഎസ്എസ് വിദ്യാ ർഥികൾ. കൊണ്ടോട്ടി ഇ.എം.ഇ.എ കോളജിലെ എൻഎസ്എസ് പ്രവ ർത്തകരാണ് കുറുപ്പത്ത് സബ് രജി സ്ട്രാർ ഓഫിസിന്റെ മതിലുകളിൽ ശുചിത്വ പരിസ്ഥിതി സംരക്ഷണ സ ന്ദേശം പകരുന്ന ചിത്രങ്ങൾ വരുചത്.

അടുത്ത ഘട്ടം കോളജ് കാപ സുകളിലും മതിലുകളിലും സംഘം ചിത്രങ്ങൾ വരക്കും. ശുചിത്വ മിഷ ന്റെ നിർദേശപ്രകാരമാണ് വിദ്യാർ

ഥികൾ ചിത്രം വരച്ചത് താൽപര്യ മുള്ള സർക്കാർ ഓഫിസ് മേധാവി കൾ എൻ.എസ് എസ്യൂനിറ്റുമായി ബന്ധപ്പെട്ടാൽ മതിലുകളിൽ ചി ത്രം വരച്ചു നൽകുമെന്ന് അധികൃ