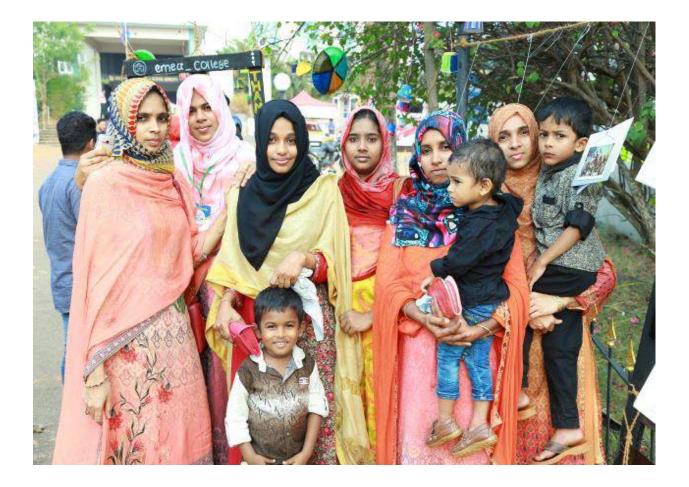

## EMEA COLLEGE OF ARTS AND SCIENCE, KONDOTTI DEPARTMENT OF MICROBIOLOGY ALUMNI BATCH MEET 2018-19

The PG department of Microbiology organised an Alumni batch meet of 2015-16 pass-out batch on September, 6 2018 at Mahogani Part. The programme started at 4PM with alumni gathering around the trees. Mrs. Shiji Thomas, HOD, Department of Microbiology welcomed the gathering. Mr. Younus Pariyarath in charge of alumni meeting urged the alumnus to cooperate the department by providing services to motivate the students. Cultural programmes were also organized as part of the programme. 32 alumni were attended the meet. The programme was concluded by 6.30 PM