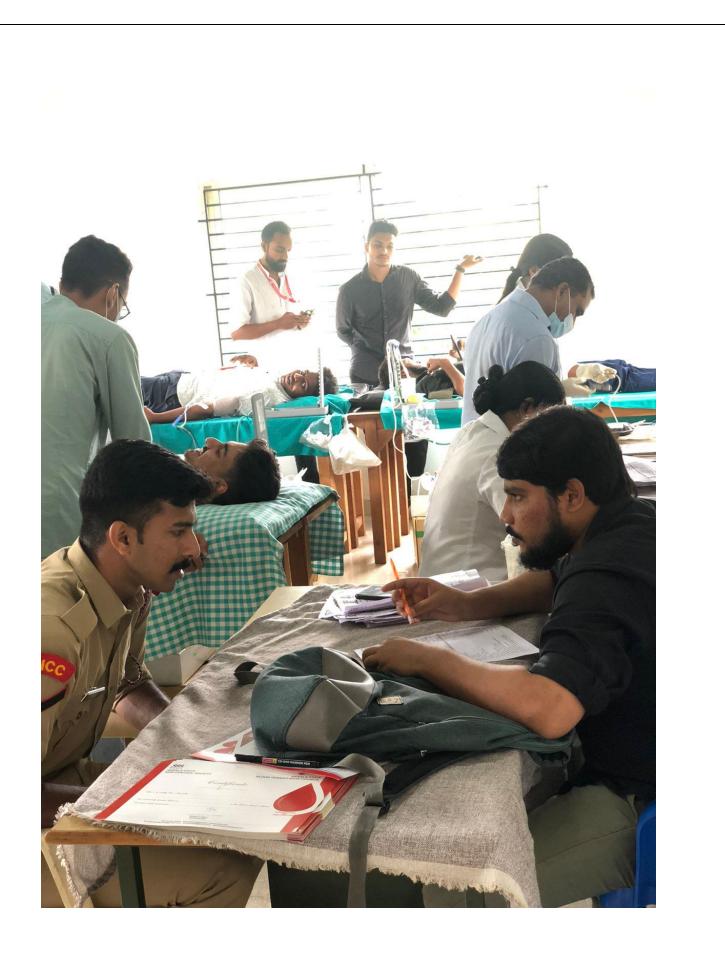

5WA 181972  | -Count |
| 10 | MUHAMMED NIHAL TP    | KL 20 50A 151938  | AA     |
| 11 | MUHAMMED FAHMIN      | KL 20 5 DA 181989 | A.     |
| 12 | NAHYAN SHARVIN       | 141 2050A 181941  | A.Jo-  |
| 13 | ABDUL HABEEB K       | KL 20 50A 181942  | And    |
| 14 | MOHAMMED ANSHILT     | KL 20 30A 181943  | Areat. |
| 15 | MOHAMMED HASIB PT    | KL 20 SDA 181947  | tale   |
| 6  | NOOF ABOUL RAHEEM AD | KL 205WA 181948   | Det.   |
| 17 | AUTH AP              | KL 20 90 A 181940 | A      |
| 18 | IGRAHIM BADUSHA      | KL 20 90A 18194-5 | About  |
| ٩  | MUHAMMED ABILCY      | V-L 20 SDA 181946 | AND    |
| 20 |                      |                   |        |
|    |                      |                   |        |

### NICE - BLOOD DONATION CAMP PARTICIPANTS

# **PHOTO GALLERY**













# NATIONAL SERVICE SCHEME EMEA COLLEGE OF ARTS & SCIENCE, KONDOTTY UNIT 102 & 115







# INDEX

Program Brochure
 Background & Relevance
 Report
 Photos
 Attendance



Together for a better internet NSS EMEA Presents



2023 FEBRUARY WEDNESDAY 2:30 PM

**08 9** OF

**OPEN STAGE** 

## IN COLLABORATION WITH DEBATE CLUB



NATIONAL SERVICE SCHEME EMEA College of Arts & Science



Unit No. 102 & 115

# **BACKGROUND & RELEVANCE**

EMEA College Of Arts and Science Kondotty NSS unit 102 and 115 in collaboration with debate club conducted debate on the topic Merits and Demerits of Internet.

# REPORT

# Debate

EMEA College Of Arts and Science Kondotty NSS unit 102 and 115 observed safer internet day on

February 8th 2023 at open stage from 2:30 pm in collaboration with debate club.