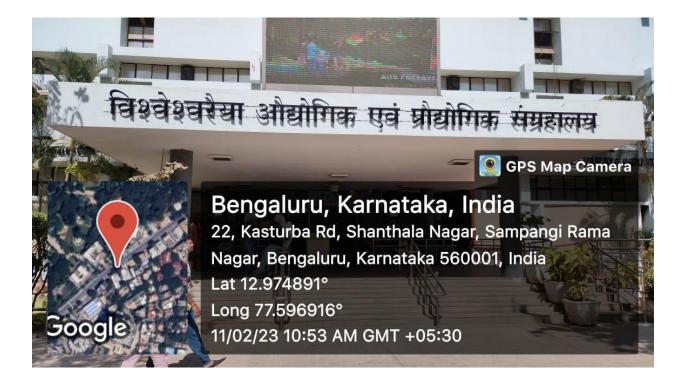

s modification. MEMS Surface lach is another research leb CENSE. There is Biophotonics and bioengineefollows two themes me is the of Pensors to the sense variablz. development molecules. There we optics, Nanostatics and Quantum fluids Lab for study of optical. and hydrodynamic properties of nanostructure panticles and films. There is photonics lab, it is a dedicated fucility for integrated photonic devices and erreal is non- Lineas photonics and High power lasers labs is are dewelopment of optical technology for lab was Various focuses is sources and processing applications. polymer an attractive among

## PHOTOS



1. Picture taken from the main gate of Pasteur institute



2. Picture taken from inside Pasteur institute campus



3. Picture from presentation hall



4. Presentation hall



5. Main gate

| L NO | NAME OF STUDENT        | NAME OF DEPARTMENT | OLL NO AND YEA | SIGN  |
|------|------------------------|--------------------|----------------|-------|
| ۱    | Fathima Murshida. K.C  | maths and phy      | 1 320          | top   |
| 2    | Hafeeda Rishana.M      |                    | 2,50           | Hayet |
| 3    | Ibrahim Bachusha.k     | 4                  | 3. 11          | Bulle |
| 4    | Muhammed Servir Danish | η                  | 4              | Masth |
| 5    | Rabeeh. C              | ^                  | 5              | ale   |
| 6    | Munshid A              | 4                  | 6              | MAST  |
| 7    | Najija thasneen        | 11                 | 7,             | Neta  |
| 8    | Rufaida . P.P          | 1                  | 8,