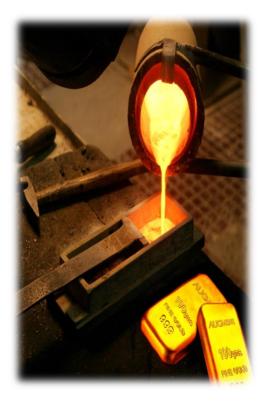

MANUFACTURING

METHODS

1.HAND FABRICATION
2.LOST-WAX CASTING
3.DIE STRIKING
4.ELECTROFORMING

GPS Map C Kuttikkattoor, Kerala, India Lat 11.280165° Long 75.87907° 25/01/23 11:38 AM GMT +05:30

S. Barris

Kuttikkattoor, Kerala, India 7VJH+6J8, Kuttikkattoor, Kerala 673008, India Lat 11.280238° Long 75.879167° 25/01/23 11:39 AM GMT +05:30