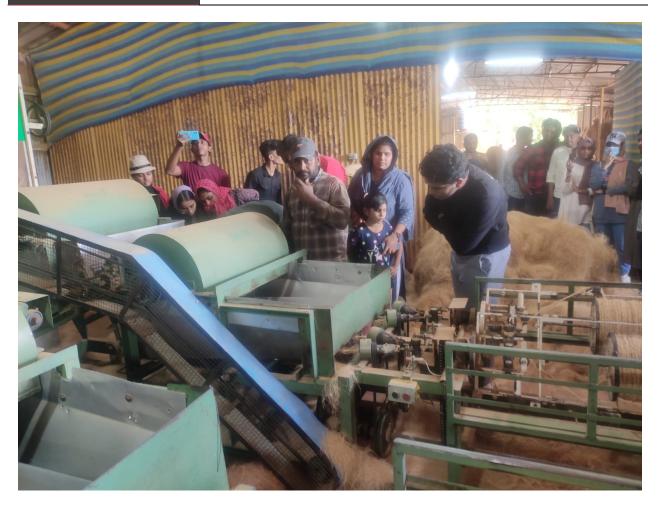

The purpose of visit Connemara Tea Factory, Bakkiyam Coir pith,Cumbum Mettu and Ajmi Food Products to give an opportunity for our B.com to learn more about CRM activities ,Marketing Activities of Companies and Satisfaction Level Employees

#### TO WHOMEVER IT MAY CONCERN

The following are the bonafide students of IV semester B.Com Computer Application Programme of this college who are proceeding on an industrial visit to Ajmi Food product and Periyanakkal Tea Factory, and surrounding places on 28-06-2022. They may please be extended all cooperation and concession.