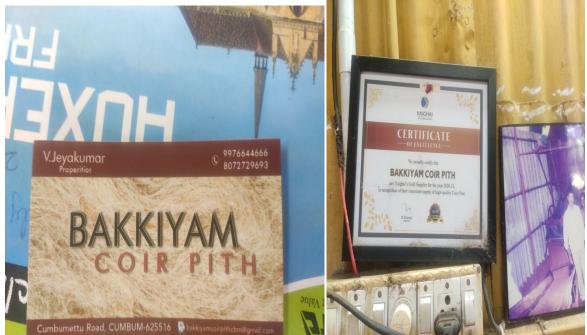

The purpose of visit Connemara Tea Factory, Bakkiyam Coir pith,Cumbum Mettu and Ajmi Food Products to give an opportunity for our B.com to learn more about CRM activities ,Marketing Activities of Companies and Satisfaction Level Employees