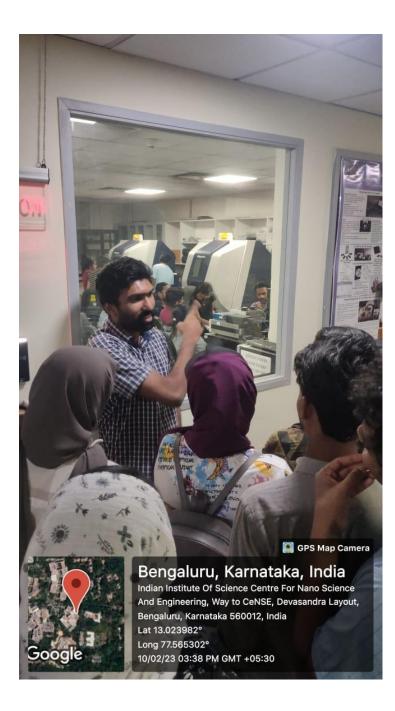

lves the study of various modification. MEMS Surface lach is another research leb CENSE. There is Biophotonics and bioengineefollows two themes me is the of Pensors to the sense variablz. development molecules. There we optics, Nanostatics and Quantum fluids Lab for study of optical. and hydrodynamic properties of nanostructure panticles and films. There is photonics lab, it is a dedicated fucility for integrated photonic devices and erreal is non- Lineas photonics and High power lasers labs is are dewelopment of optical technology for lab was Various focuses is sources and processing applications. polymer an attractive among

## PHOTOS



1. Picture taken from the main gate of Pasteur institute



2. Picture taken from inside Pasteur institute campus



3. Picture from presentation hall



4. Presentation hall



5. Main gate

| L NO | NAME OF STUDENT        | NAME OF DEPARTMENT | OLL NO AND YEA | SIGN  |
|------|------------------------|--------------------|----------------|-------|
| ۱    | Fathima Murshida. K.C  | maths and phy      | 1 320          | top   |
| 2    | Hafeeda Rishana.M      |                    | 2,50           | Hayet |
| 3    | Ibrahim Bachusha.k     | 4                  | 3. 11          | Bulle |
| 4    | Muhammed Servir Danish | η                  | 4              | Masth |
| 5    | Rabeeh. C              | ^                  | 5              | ale   |
| 6    | Munshid A              | 4                  | 6              | MAST  |
| 7    | Najija thasneen        | 11                 | 7,             | Neta  |
| 8    | Rufaida . P.P          | 1