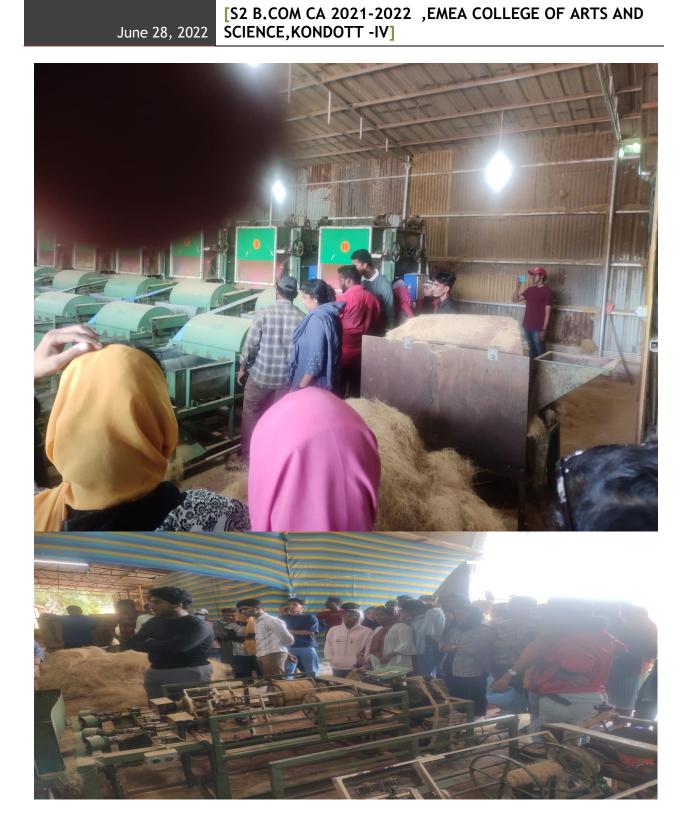

The purpose of visit Connemara Tea Factory, Bakkiyam Coir pith,Cumbum Mettu and Ajmi Food Products to give an opportunity for our B.com to learn more about CRM activities ,Marketing Activities of Companies and Satisfaction Level Employees

#### TO WHOMEVER IT MAY CONCERN

The following are the bonafide students of IV semester B.Com Computer Application Programme of this college who are proceeding on an industrial visit to Ajmi Food product and Periyanakkal Tea Factory, and surrounding places on 28-06-2022. They may please be extended all cooperation and concession.