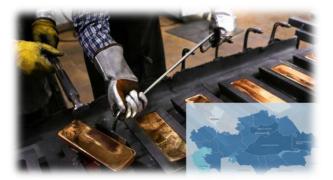

MANUFACTURING

METHODS

1.HAND FABRICATION
2.LOST-WAX CASTING
3.DIE STRIKING
4.ELECTROFORMING

GPS Map C Kuttikkattoor, Kerala, India Lat 11.280165° Long 75.87907° 25/01/23 11:38 AM GMT +05:30

S. Barris

Kuttikkattoor, Kerala, India 7VJH+6J8, Kuttikkattoor, Kerala 673008, India Lat 11.280238° Long 75.879167° 25/01/23 11:39 AM GMT +05:30