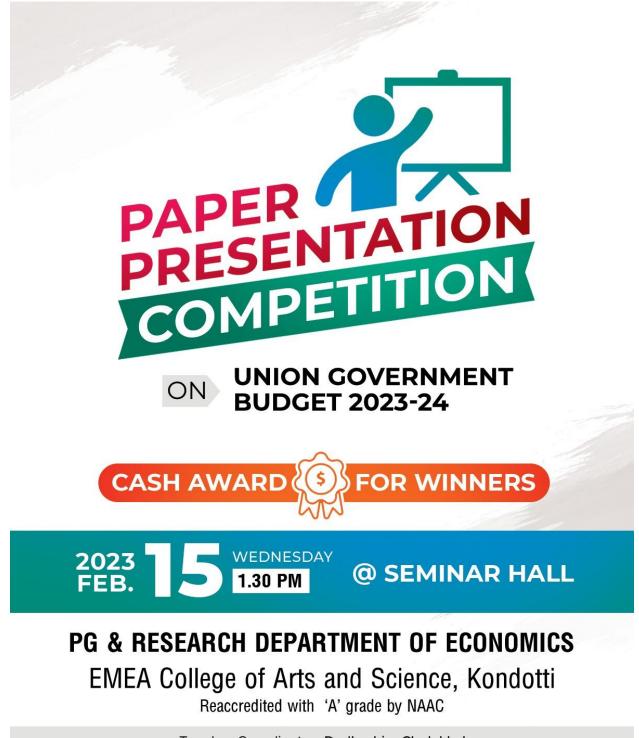

### REPORT OF INCOME TAX ORIENTATION CLASS SEPTEMBER 2022 EMEA COLLEGE OF ARTS AND SCIENCE, KONDOTTI

DEPARTMENT OF BACHELOR OF BUSINESS ADMINSTRATION

#### INTRODUCTION

Department of business administration has provided a practical based orientation class for the subject income tax. It is provided for the fifth semester students to make them familiar with terms and practicality of income tax. The session is handled by two prominent resource persons. Namely CMA Salmanul faris .k and Munavvar sadiq, who is an entrepreneurship trainee. The programme is conducted on 30<sup>th</sup> September 2022.