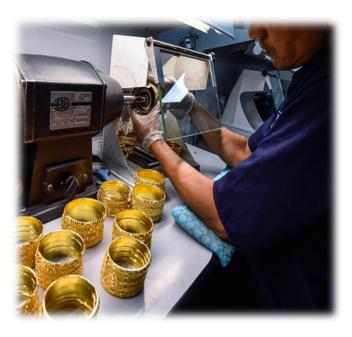

MANUFACTURING

METHODS

1.HAND FABRICATION
2.LOST-WAX CASTING
3.DIE STRIKING
4.ELECTROFORMING

GPS Map C Kuttikkattoor, Kerala, India Lat 11.280165° Long 75.87907° 25/01/23 11:38 AM GMT +05:30

S. Barris

Kuttikkattoor, Kerala, India 7VJH+6J8, Kuttikkattoor, Kerala 673008, India Lat 11.280238° Long 75.879167° 25/01/23 11:39 AM GMT +05:30