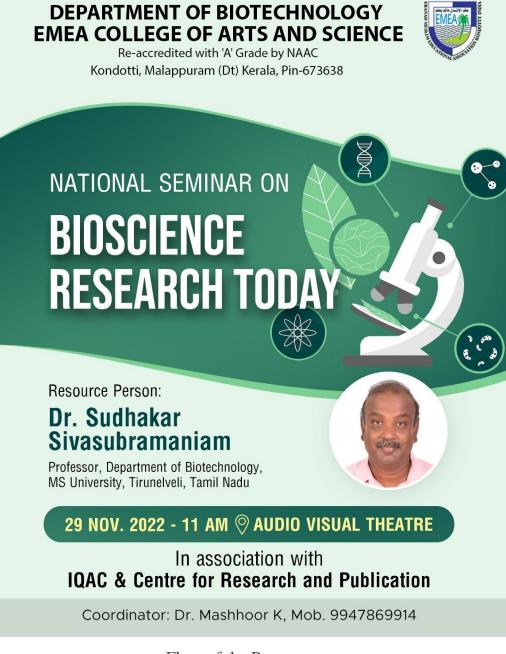

## **Brochure of Program**

**Q AUDIO VISUAL THEATRE** 

39th Students Union EMEA College & IEDC EMEA

## Report

IEDC EMEA conducted "The Robotic manifest program CYBORG " in collaboration with the 39th students union on 01/2/2023 (Wednesday) at 1:30 pm. CEO of IEDC EMEA Nahyan welcomed the gathering, and the presidential address and the felicitation were done by Haseeb Rahman 2nd dc representative, and Althaf sir Nodal officer of IEDC EMEA respectively. The principal address was done by our principal Lt. Abdul Rasheed sir.

The session was inaugurated by chief guest Ameerali sir, co-founder of Sysin technologies IIp, cyber security specialist, who explained the vast possibilities of AI in the future as well as the present and the importance of technology in every aspect of human life and all.

The main session Robotic show and various activities are held by Akhil sir, who introduced himself and his achievements. He made the program more interesting by having interactive games with the audience. There was an active participation of almost 170 students by registration. All students were interested in the whole session. The vote of thanks was proposed by Salman. The collaboration of IEDC and the 39th student union made the program successful.