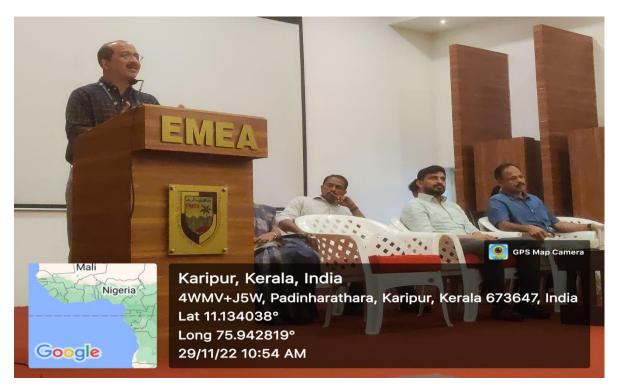

## Report

IEDC EMEA conducted "The Robotic manifest program CYBORG " in collaboration with the 39th students union on 01/2/2023 (Wednesday) at 1:30 pm. CEO of IEDC EMEA Nahyan welcomed the gathering, and the presidential address and the felicitation were done by Haseeb Rahman 2nd dc representative, and Althaf sir Nodal officer of IEDC EMEA respectively. The principal address was done by our principal Lt. Abdul Rasheed sir.

The session was inaugurated by chief guest Ameerali sir, co-founder of Sysin technologies IIp, cyber security specialist, who explained the vast possibilities of AI in the future as well as the present and the importance of technology in every aspect of human life and all.

The main session Robotic show and various activities are held by Akhil sir, who introduced himself and his achievements. He made the program more interesting by having interactive games with the audience. There was an active participation of almost 170 students by registration. All students were interested in the whole session. The vote of thanks was proposed by Salman. The collaboration of IEDC and the 39th student union made the program successful.