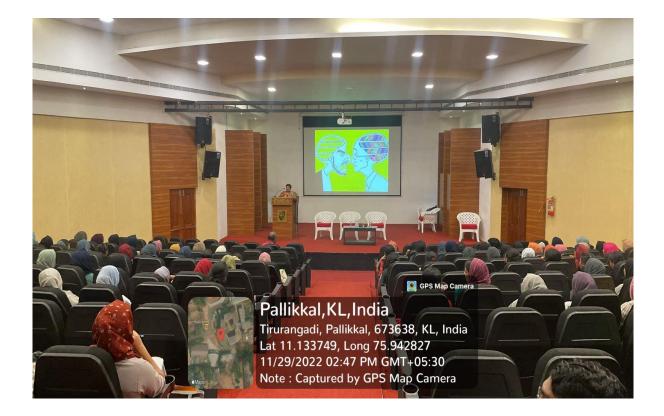

## Report

IEDC EMEA conducted "The Robotic manifest program CYBORG " in collaboration with the 39th students union on 01/2/2023 (Wednesday) at 1:30 pm. CEO of IEDC EMEA Nahyan welcomed the gathering, and the presidential address and the felicitation were done by Haseeb Rahman 2nd dc representative, and Althaf sir Nodal officer of IEDC EMEA respectively. The principal address was done by our principal Lt. Abdul Rasheed sir.

The session was inaugurated by chief guest Ameerali sir, co-founder of Sysin technologies IIp, cyber security specialist, who explained the vast possibilities of AI in the future as well as the present and the importance of technology in every aspect of human life and all.

The main session Robotic show and various activities are held by Akhil sir, who introduced himself and his achievements. He made the program more interesting by having interactive games with the audience. There was an active participation of almost 170 students by registration. All students were interested in the whole session. The vote of thanks was proposed by Salman. The collaboration of IEDC and the 39th student union made the program successful.