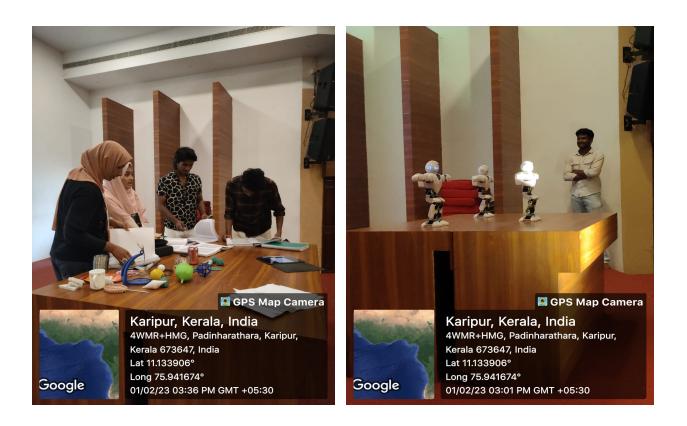

The main session Robotic show and various activities are held by Akhil sir, who introduced himself and his achievements. He made the program more interesting by having interactive games with the audience. There was an active participation of almost 170 students by registration. All students were interested in the whole session. The vote of thanks was proposed by Salman. The collaboration of IEDC and the 39th student union made the program successful.