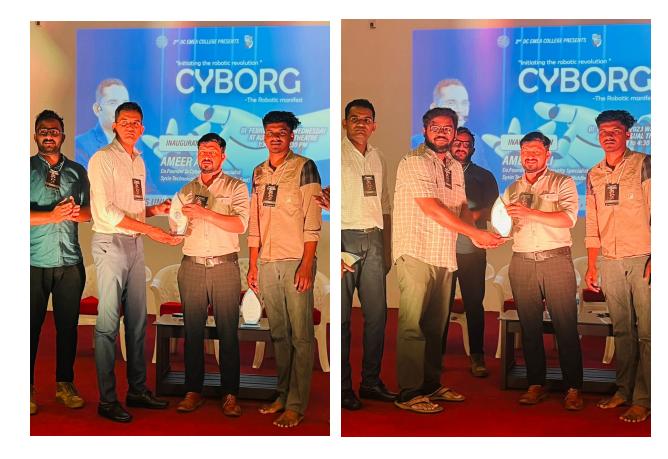

The session was inaugurated by chief guest Ameerali sir, co-founder of Sysin technologies IIp, cyber security specialist, who explained the vast possibilities of AI in the future as well as the present and the importance of technology in every aspect of human life and all.

The main session Robotic show and various activities are held by Akhil sir, who introduced himself and his achievements. He made the program more interesting by having interactive games with the audience. There was an active participation of almost 170 students by registration. All students were interested in the whole session. The vote of thanks was proposed by Salman. The collaboration of IEDC and the 39th student union made the program successful.