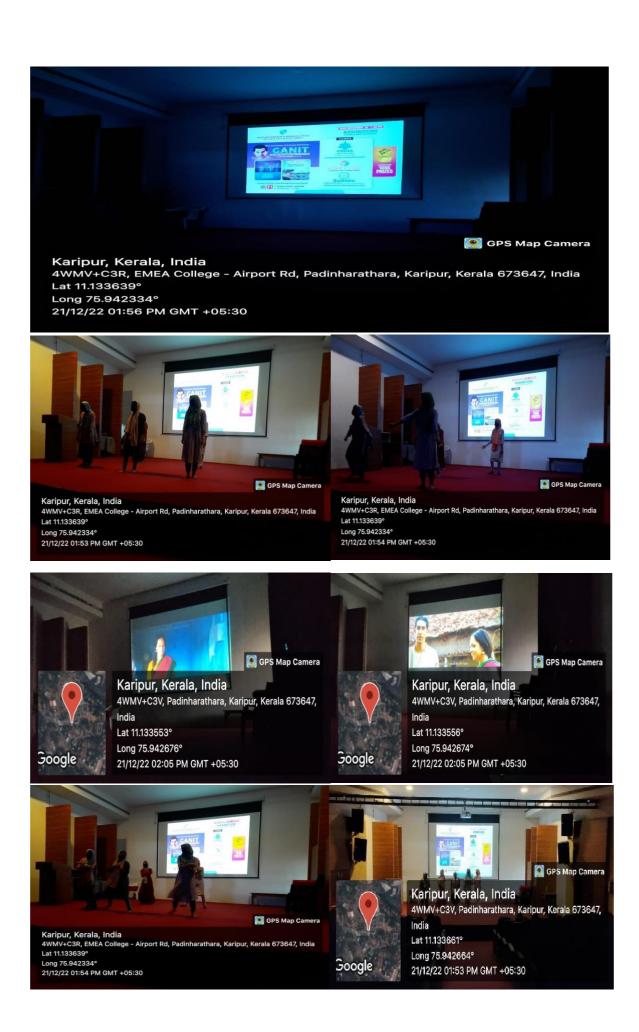

## **Photo Gallery**

🖁 🛓 🚽 🖬 GPS Map Camera

Karipur, Kerala, India 4WMR+HMG, Padinharathara, Karipur, Kerala 673647, India Lat 11.133902° Long 75.941673° 16/01/23 11:43 AM GMT +05:30

8

Google