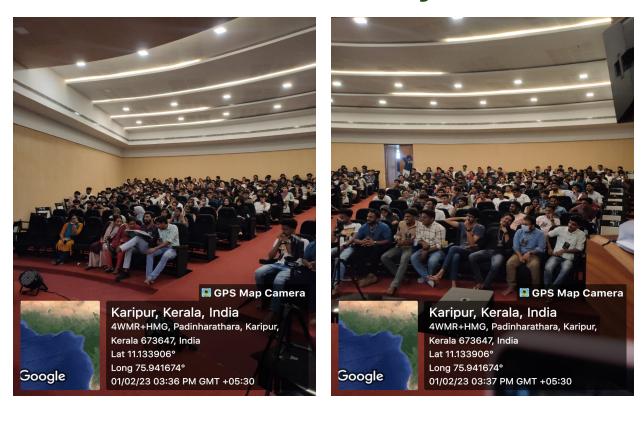

The main session Robotic show and various activities are held by Akhil sir, who introduced himself and his achievements. He made the program more interesting by having interactive games with the audience. There was an active participation of almost 170 students by registration. All students were interested in the whole session. The vote of thanks was proposed by Salman. The collaboration of IEDC and the 39th student union made the program successful.