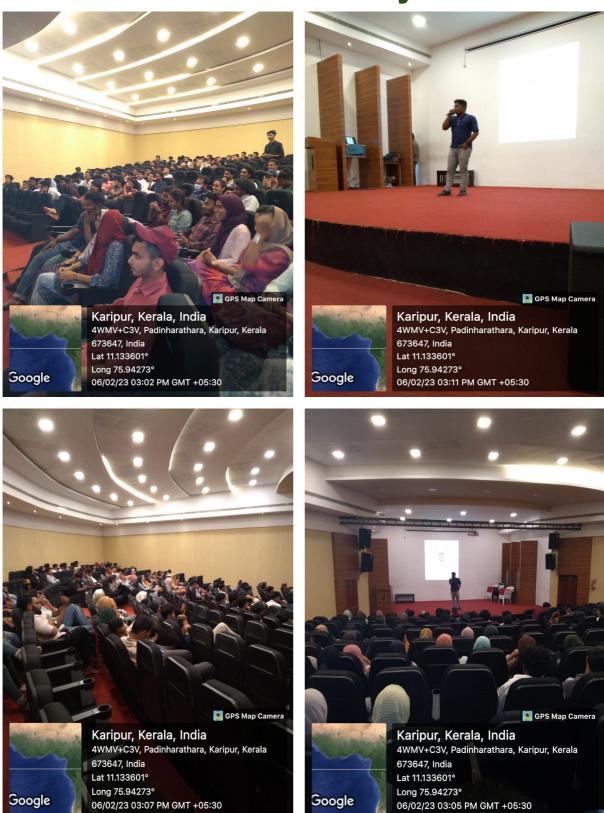

## Report

IEDC EMEA conducted "The Robotic manifest program CYBORG " in collaboration with the 39th students union on 01/2/2023 (Wednesday) at 1:30 pm. CEO of IEDC EMEA Nahyan welcomed the gathering, and the presidential address and the felicitation were done by Haseeb Rahman 2nd dc representative, and Althaf sir Nodal officer of IEDC EMEA respectively. The principal address was done by our principal Lt. Abdul Rasheed sir.

The session was inaugurated by chief guest Ameerali sir, co-founder of Sysin technologies IIp, cyber security specialist, who explained the vast possibilities of AI in the future as well as the present and the importance of technology in every aspect of human life and all.

The main session Robotic show and various activities are held by Akhil sir, who introduced himself and his achievements. He made the program more interesting by having interactive games with the audience. There was an active participation of almost 170 students by registration. All students were interested in the whole session. The vote of thanks was proposed by Salman. The collaboration of IEDC and the 39th student union made the program successful.