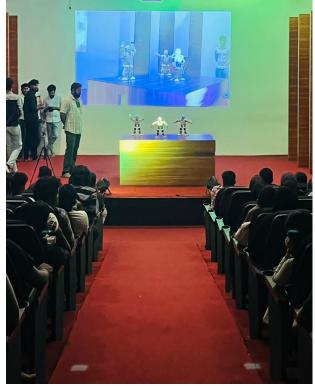

The main session Robotic show and various activities are held by Akhil sir, who introduced himself and his achievements. He made the program more interesting by having interactive games with the audience. There was an active participation of almost 170 students by registration. All students were interested in the whole session. The vote of thanks was proposed by Salman. The collaboration of IEDC and the 39th student union made the program successful.