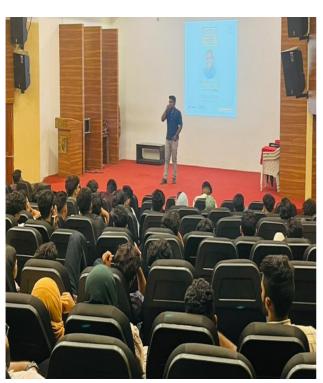

The talk session lasted for an hour in which Fayiz shared his journey and added one more feather to the crown of success. He also expressed his views on how optimistic one should be to gain success.

The interaction session following the talk was much more interesting. Valid questions asked by the audience made the program much more beneficial.