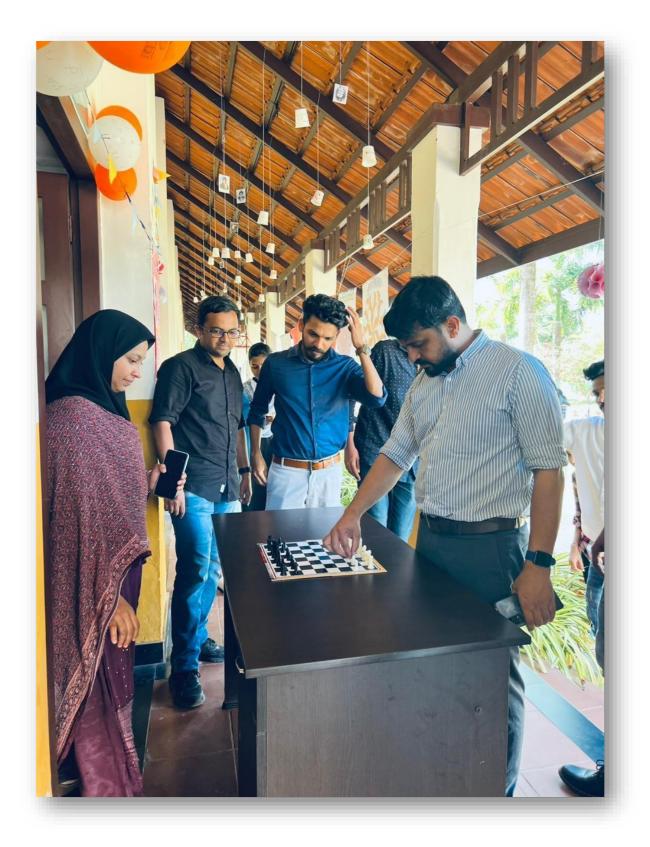

## Report

IEDC EMEA conducted "The Robotic manifest program CYBORG " in collaboration with the 39th students union on 01/2/2023 (Wednesday) at 1:30 pm. CEO of IEDC EMEA Nahyan welcomed the gathering, and the presidential address and the felicitation were done by Haseeb Rahman 2nd dc representative, and Althaf sir Nodal officer of IEDC EMEA respectively. The principal address was done by our principal Lt. Abdul Rasheed sir.

The session was inaugurated by chief guest Ameerali sir, co-founder of Sysin technologies IIp, cyber security specialist, who explained the vast possibilities of AI in the future as well as the present and the importance of technology in every aspect of human life and all.

The main session Robotic show and various activities are held by Akhil sir, who introduced himself and his achievements. He made the program more interesting by having interactive games with the audience. There was an active participation of almost 170 students by registration. All students were interested in the whole session. The vote of thanks was proposed by Salman. The collaboration of IEDC and the 39th student union made the program successful.