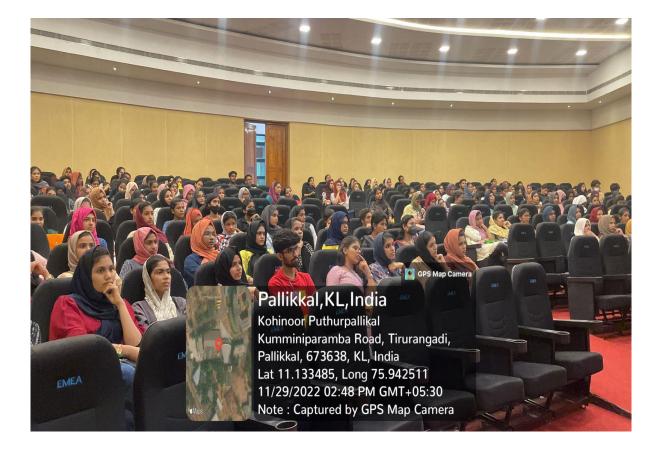

The main session Robotic show and various activities are held by Akhil sir, who introduced himself and his achievements. He made the program more interesting by having interactive games with the audience. There was an active participation of almost 170 students by registration. All students were interested in the whole session. The vote of thanks was proposed by Salman. The collaboration of IEDC and the 39th student union made the program successful.