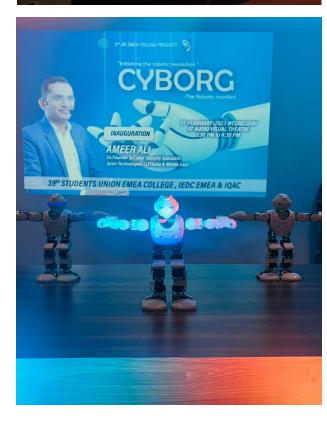

## Report

IEDC EMEA conducted "The Robotic manifest program CYBORG " in collaboration with the 39th students union on 01/2/2023 (Wednesday) at 1:30 pm. CEO of IEDC EMEA Nahyan welcomed the gathering, and the presidential address and the felicitation were done by Haseeb Rahman 2nd dc representative, and Althaf sir Nodal officer of IEDC EMEA respectively. The principal address was done by our principal Lt. Abdul Rasheed sir.

The session was inaugurated by chief guest Ameerali sir, co-founder of Sysin technologies IIp, cyber security specialist, who explained the vast possibilities of AI in the future as well as the present and the importance of technology in every aspect of human life and all.

The main session Robotic show and various activities are held by Akhil sir, who introduced himself and his achievements. He made the program more interesting by having interactive games with the audience. There was an active participation of almost 170 students by registration. All students were interested in the whole session. The vote of thanks was proposed by Salman. The collaboration of IEDC and the 39th student union made the program successful.