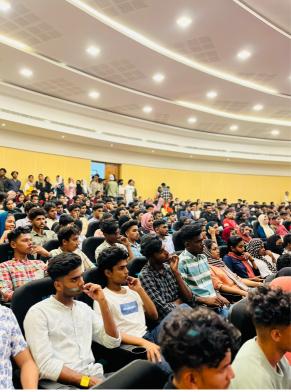

The main session Robotic show and various activities are held by Akhil sir, who introduced himself and his achievements. He made the program more interesting by having interactive games with the audience. There was an active participation of almost 170 students by registration. All students were interested in the whole session. The vote of thanks was proposed by Salman. The collaboration of IEDC and the 39th student union made the program successful.