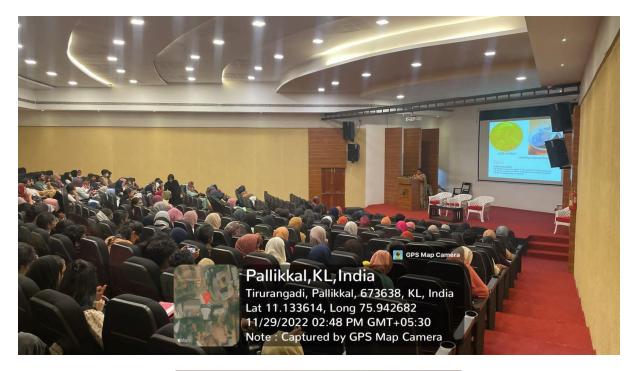

The session was inaugurated by chief guest Ameerali sir, co-founder of Sysin technologies IIp, cyber security specialist, who explained the vast possibilities of AI in the future as well as the present and the importance of technology in every aspect of human life and all.

The main session Robotic show and various activities are held by Akhil sir, who introduced himself and his achievements. He made the program more interesting by having interactive games with the audience. There was an active participation of almost 170 students by registration. All students were interested in the whole session. The vote of thanks was proposed by Salman. The collaboration of IEDC and the 39th student union made the program successful.