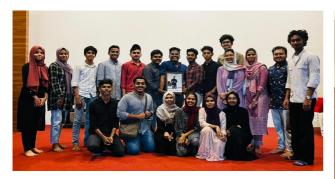

The session was concluded by expressing gratitude from the side of IEDC to the guest Fayiz by handing over a token of honour. It was done Under the volunteership of the nodal officer of IEDC Althaf TK and CEO Nahyan Sharvin.