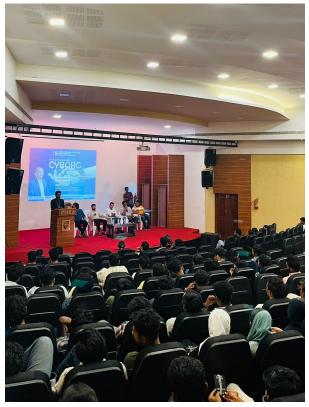

## Report

IEDC EMEA conducted "The Robotic manifest program CYBORG " in collaboration with the 39th students union on 01/2/2023 (Wednesday) at 1:30 pm. CEO of IEDC EMEA Nahyan welcomed the gathering, and the presidential address and the felicitation were done by Haseeb Rahman 2nd dc representative, and Althaf sir Nodal officer of IEDC EMEA respectively. The principal address was done by our principal Lt. Abdul Rasheed sir.

The session was inaugurated by chief guest Ameerali sir, co-founder of Sysin technologies IIp, cyber security specialist, who explained the vast possibilities of AI in the future as well as the present and the importance of technology in every aspect of human life and all.

The main session Robotic show and various activities are held by Akhil sir, who introduced himself and his achievements. He made the program more interesting by having interactive games with the audience. There was an active participation of almost 170 students by registration. All students were interested in the whole session. The vote of thanks was proposed by Salman. The collaboration of IEDC and the 39th student union made the program successful.