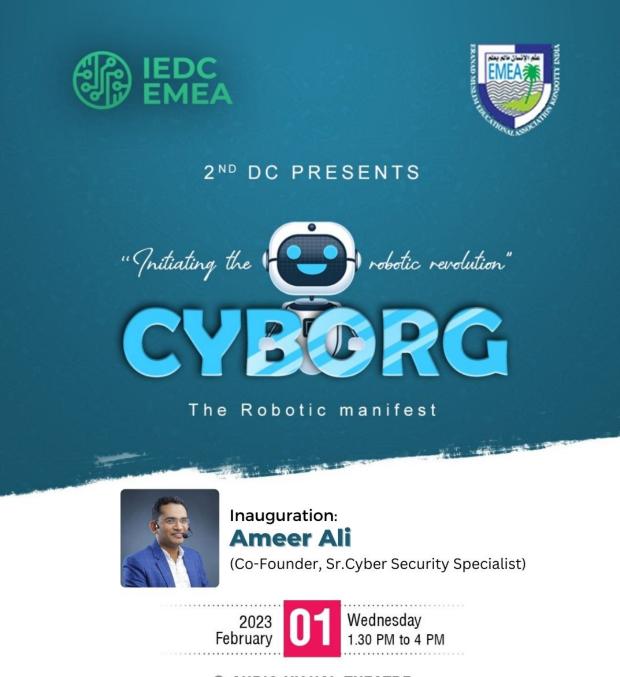

#### **CYBORG:**

#### The Robotic manifest

16th-January-2023

## Report

IEDC EMEA conducted "The Robotic manifest program CYBORG " in collaboration with the 39th students union on 01/2/2023 (Wednesday) at 1:30 pm. CEO of IEDC EMEA Nahyan welcomed the gathering, and the presidential address and the felicitation were done by Haseeb Rahman 2nd dc representative, and Althaf sir Nodal officer of IEDC EMEA respectively. The principal address was done by our principal Lt. Abdul Rasheed sir.

The session was inaugurated by chief guest Ameerali sir, co-founder of Sysin technologies IIp, cyber security specialist, who explained the vast possibilities of AI in the future as well as the present and the importance of technology in every aspect of human life and all.