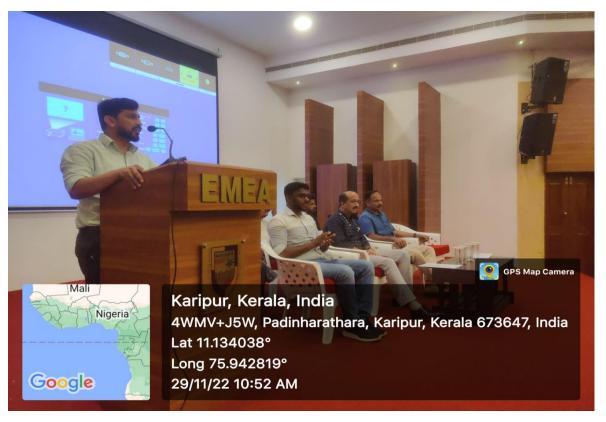

## Report

IEDC EMEA conducted "The Robotic manifest program CYBORG " in collaboration with the 39th students union on 01/2/2023 (Wednesday) at 1:30 pm. CEO of IEDC EMEA Nahyan welcomed the gathering, and the presidential address and the felicitation were done by Haseeb Rahman 2nd dc representative, and Althaf sir Nodal officer of IEDC EMEA respectively. The principal address was done by our principal Lt. Abdul Rasheed sir.

The session was inaugurated by chief guest Ameerali sir, co-founder of Sysin technologies IIp, cyber security specialist, who explained the vast possibilities of AI in the future as well as the present and the importance of technology in every aspect of human life and all.

The main session Robotic show and various activities are held by Akhil sir, who introduced himself and his achievements. He made the program more interesting by having interactive games with the audience. There was an active participation of almost 170 students by registration. All students were interested in the whole session. The vote of thanks was proposed by Salman. The collaboration of IEDC and the 39th student union made the program successful.