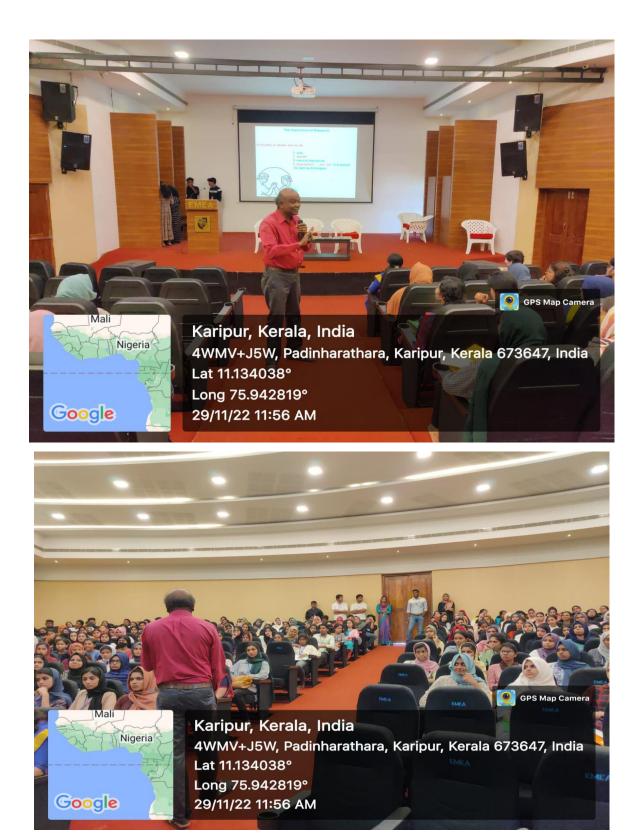

## Report

IEDC EMEA conducted "The Robotic manifest program CYBORG " in collaboration with the 39th students union on 01/2/2023 (Wednesday) at 1:30 pm. CEO of IEDC EMEA Nahyan welcomed the gathering, and the presidential address and the felicitation were done by Haseeb Rahman 2nd dc representative, and Althaf sir Nodal officer of IEDC EMEA respectively. The principal address was done by our principal Lt. Abdul Rasheed sir.

The session was inaugurated by chief guest Ameerali sir, co-founder of Sysin technologies IIp, cyber security specialist, who explained the vast possibilities of AI in the future as well as the present and the importance of technology in every aspect of human life and all.

The main session Robotic show and various activities are held by Akhil sir, who introduced himself and his achievements. He made the program more interesting by having interactive games with the audience. There was an active participation of almost 170 students by registration. All students were interested in the whole session. The vote of thanks was proposed by Salman. The collaboration of IEDC and the 39th student union made the program successful.