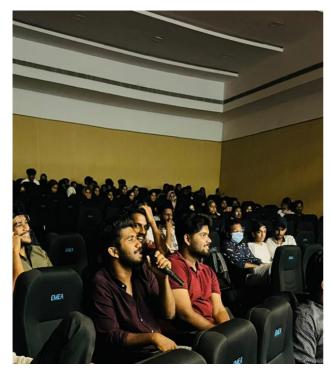

The talk session lasted for an hour in which Fayiz shared his journey and added one more feather to the crown of success. He also expressed his views on how optimistic one should be to gain success.

The interaction session following the talk was much more interesting. Valid questions asked by the audience made the program much more beneficial.