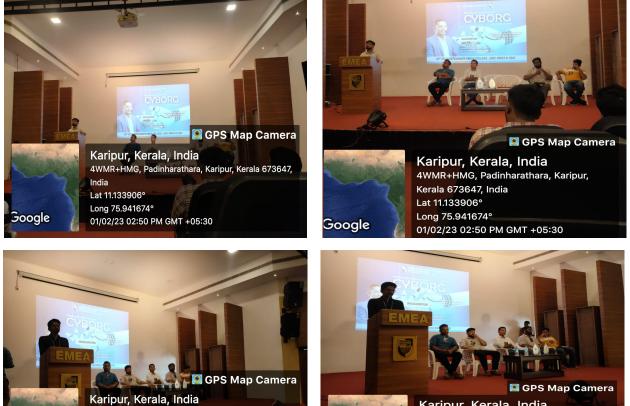

## Report

IEDC EMEA conducted "The Robotic manifest program CYBORG " in collaboration with the 39th students union on 01/2/2023 (Wednesday) at 1:30 pm. CEO of IEDC EMEA Nahyan welcomed the gathering, and the presidential address and the felicitation were done by Haseeb Rahman 2nd dc representative, and Althaf sir Nodal officer of IEDC EMEA respectively. The principal address was done by our principal Lt. Abdul Rasheed sir.

The session was inaugurated by chief guest Ameerali sir, co-founder of Sysin technologies IIp, cyber security specialist, who explained the vast possibilities of AI in the future as well as the present and the importance of technology in every aspect of human life and all.