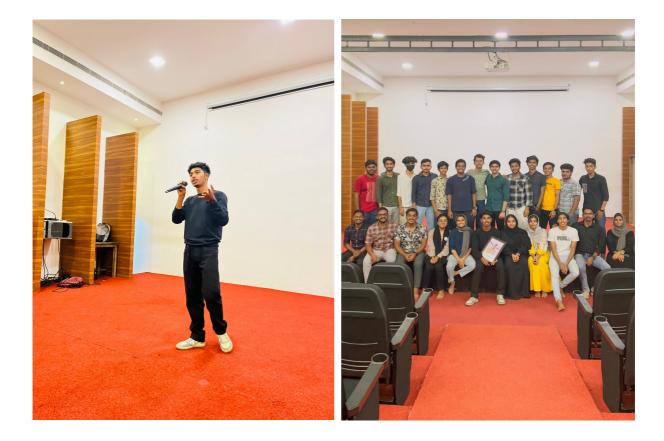

The main session Robotic show and various activities are held by Akhil sir, who introduced himself and his achievements. He made the program more interesting by having interactive games with the audience. There was an active participation of almost 170 students by registration. All students were interested in the whole session. The vote of thanks was proposed by Salman. The collaboration of IEDC and the 39th student union made the program successful.