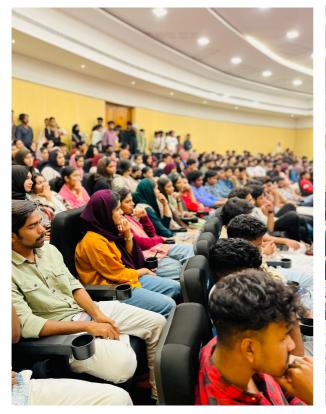

The main session Robotic show and various activities are held by Akhil sir, who introduced himself and his achievements. He made the program more interesting by having interactive games with the audience. There was an active participation of almost 170 students by registration. All students were interested in the whole session. The vote of thanks was proposed by Salman. The collaboration of IEDC and the 39th student union made the program successful.