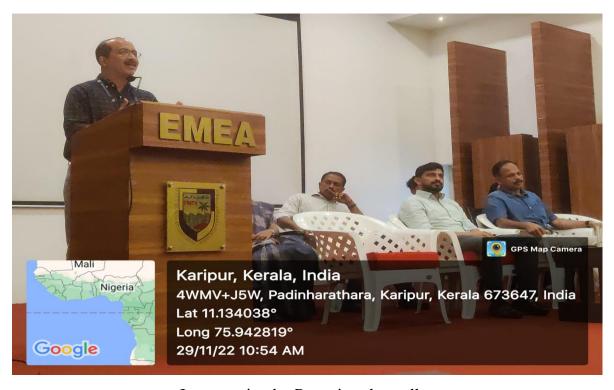

### NATIONAL SEMINAR ON BIOSCIENCE AND RESEARCH TODAY

A National Seminar on Bioscience and Research was conducted by the Department of Biotechnology in association with IQAC and Centre for research and publication on 29 November 2022 at 11 .00 am. Dr. Sudhakar Siva Subramanian, Professor, Department of Biotechnology, MS University, Tirunelveli were invited as resource person. The seminar was held in the Audio visual theatre of EMEA college.Dr. Mashhoor.K Head of the department of biotechnology was the coordinator of the programme. It was inaugurated by the honorable pro vice chancellor of Calicut University Dr. Nasser with the inaugural address. During his address honorable pro vice-chancellor stressed on the relevance of bioscience and its revolution in the future. Over 120 participants attended the seminar. Head of the Department Dr. Mashhoor presided over the seminar session and introduced the speaker. The lecture started with the introduction on Bioscience research. His explanation on the advancement technologies in the field of bioscience research was noteworthy. He also stated that the human race is perpetually seeking novel approaches to manage duties and address the challenges that its come way. The outcome of this has caused a significant upheaval in the way we live, resulting in an enhancement of our quality of life. As a result of this, new inventions and discoveries have made the process of diagnosing and testing diseases quicker than before, as opposed to the traditional method that was much more time onsuming. The current technology is shedding some light at the end of the tunnel in regards to the incurable disease, AIDS. Scientists are making use of genetic and cloning techniques to explore the treatment of this disease. Stateof-the- art molecular methods are being employed to develop vaccines for diseases that cannot be cured. The Magnetic resonance Imaging and Ultrasound examinations are currently utilized and present. He also elevated the seminar with an open discussion with the participants. He also put light on gene cloning, gene technology, radiotherapy and chemotherapy in bioscience. In the concluding part he insisted that it is vital for every