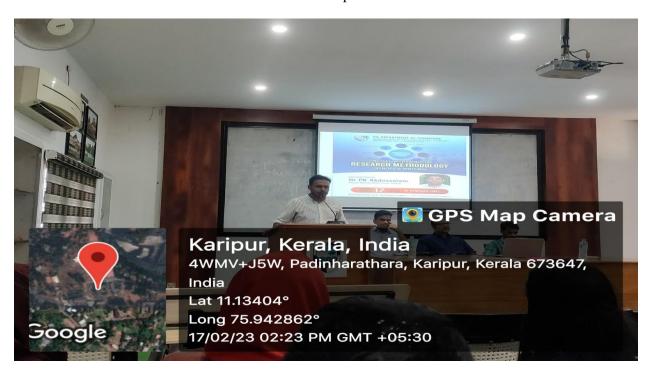

### **Technical Session I - Content Delivering Research Methodology (Synopsis Writing)**

Mr.PK. Abdussalam -Faculty of CMS ,Farooke College,Kozhikode

PhotoGallery

GPS Map Camera

Karipur, Kerala, India
4WMV+J5W, Padinharathara, Karipur, Kerala 673647,
India
Lat 11.13404°
Long 75.942863°
17/02/23 02:40 PM GMT +05:30