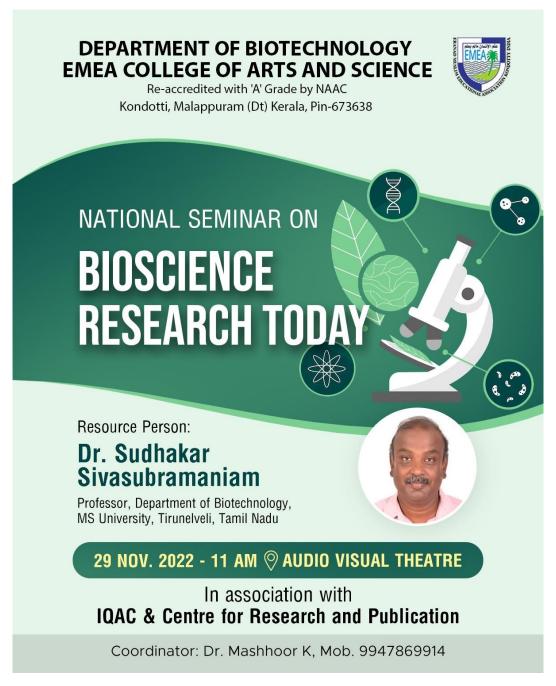

### NATIONAL SEMINAR ON BIOSCIENCE AND RESEARCH TODAY

A National Seminar on Bioscience and Research was conducted by the Department of Biotechnology in association with IQAC and Centre for research and publication on 29 November 2022 at 11 .00 am. Dr. Sudhakar Siva Subramanian, Professor, Department of Biotechnology, MS University, Tirunelveli were invited as resource person. The seminar was held in the Audio visual theatre of EMEA college.Dr. Mashhoor.K Head of the department of biotechnology was the coordinator of the programme. It was inaugurated by the honorable pro vice chancellor of Calicut University Dr. Nasser with the inaugural address. During his address honorable pro vice-chancellor stressed on the relevance of bioscience and its revolution in the future. Over 120 participants attended the seminar. Head of the Department Dr. Mashhoor presided over the seminar session and introduced the speaker. The lecture started with the introduction on Bioscience research. His explanation on the advancement technologies in the field of bioscience research was noteworthy. He also stated that the human race is perpetually seeking novel approaches to manage duties and address the challenges that its come way. The outcome of this has caused a significant upheaval in the way we live, resulting in an enhancement of our quality of life. As a result of this, new inventions and discoveries have made the process of diagnosing and testing diseases quicker than before, as opposed to the traditional method that was much more time onsuming. The current technology is shedding some light at the end of the tunnel in regards to the incurable disease, AIDS. Scientists are making use of genetic and cloning techniques to explore the treatment of this disease. Stateof-the- art molecular methods are being employed to develop vaccines for diseases that cannot be cured. The Magnetic resonance Imaging and Ultrasound examinations are currently utilized and present. He also elevated the seminar with an open discussion with the participants. He also put light on gene cloning, gene technology, radiotherapy and chemotherapy in bioscience. In the concluding part he insisted that it is vital for every