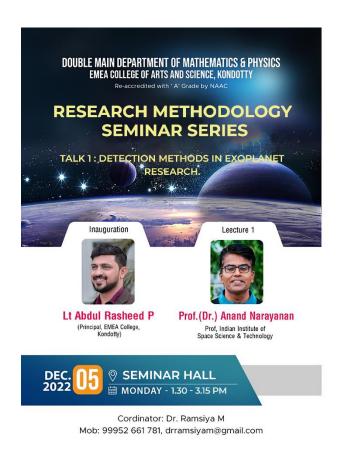

|



## **EMEA COLLEGE OF ARTS AND SCIENCE, KONDOTTI**

Aided by Govt. of Kerala, Affiliated to University of Calicut Reaccredited with A Grade by NAAC

# **Research Methodology series**

**Talk 1:** Detection methods in exoplanet research.

# Double Main department of Mathematics and Physics

Date: 5/12/2022



TITLE:
Detection methods in exoplanet research.

Abstract: The study of exoplanetary research can help us understand the formation and evolution of the solar system itself and search for terrestrial planets in the habitable and extrasolar lives in exoplanetary systems. Exoplanets have become an important area of astrophysics in the last two decades. This paper reviews five different methods to detect exoplanets, including direct imaging, astrometry, radial velocity, transit event observation, and microlensing. These approaches could expand our understanding of the types, formation and evolution of exoplanets and how research in this field has been feeding the more popular quest to find life elsewhere in the universe.



Contact for registration : Dr. Ramsiya M ® 99952 661 781 ⊠ drramsiya