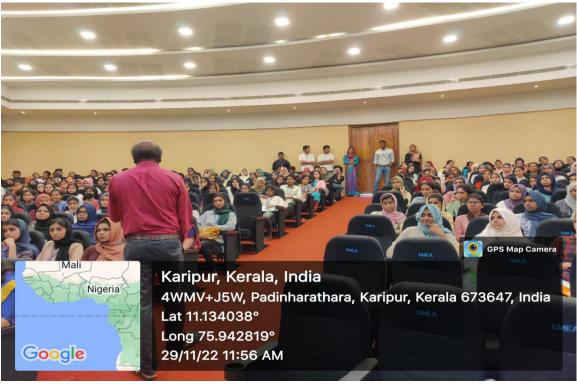

### NATIONAL SEMINAR ON BIOSCIENCE AND RESEARCH TODAY

A National Seminar on Bioscience and Research was conducted by the Department of Biotechnology in association with IQAC and Centre for research and publication on 29 November 2022 at 11 .00 am. Dr. Sudhakar Siva Subramanian, Professor, Department of Biotechnology, MS University, Tirunelveli were invited as resource person. The seminar was held in the Audio visual theatre of EMEA college.Dr. Mashhoor.K Head of the department of biotechnology was the coordinator of the programme. It was inaugurated by the honorable pro vice chancellor of Calicut University Dr. Nasser with the inaugural address. During his address honorable pro vice-chancellor stressed on the relevance of bioscience and its revolution in the future. Over 120 participants attended the seminar. Head of the Department Dr. Mashhoor presided over the seminar session and introduced the speaker. The lecture started with the introduction on Bioscience research. His explanation on the advancement technologies in the field of bioscience research was noteworthy. He also stated that the human race is perpetually seeking novel approaches to manage duties and address the challenges that its come way. The outcome of this has caused a significant upheaval in the way we live, resulting in an enhancement of our quality of life. As a result of this, new inventions and discoveries have made the process of diagnosing and testing diseases quicker than before, as opposed to the traditional method that was much more time onsuming. The current technology is shedding some light at the end of the tunnel in regards to the incurable disease, AIDS. Scientists are making use of genetic and cloning techniques to explore the treatment of this disease. Stateof-the- art molecular methods are being employed to develop vaccines for diseases that cannot be cured. The Magnetic resonance Imaging and Ultrasound examinations are currently utilized and present. He also elevated the seminar with an open discussion with the participants. He also put light on gene cloning, gene technology, radiotherapy and chemotherapy in bioscience. In the concluding part he insisted that it is vital for every

government to promote bioscience research to save the mankind. The session ended up by 12.45 pm followed by interaction with the participants. It was more impressive with the queries and answers. The programme concluded with the vote of thanks by Dr. Somysoman. Thus the seminar provided valuable insight in the field of bioscience research.