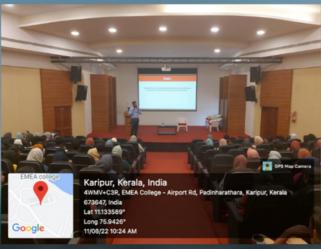

### NATIONAL SEMINAR ON BIOSCIENCE AND RESEARCH TODAY

A National Seminar on Bioscience and Research was conducted by the Department of Biotechnology in association with IQAC and Centre for research and publication on 29 November 2022 at 11 .00 am. Dr. Sudhakar Siva Subramanian, Professor, Department of Biotechnology, MS University, Tirunelveli were invited as resource person. The seminar was held in the Audio visual theatre of EMEA college.Dr. Mashhoor.K Head of the department of biotechnology was the coordinator of the programme. It was inaugurated by the honorable pro vice chancellor of Calicut University Dr. Nasser with the inaugural address. During his address honorable pro vice-chancellor stressed on the relevance of bioscience and its revolution in the future. Over 120 participants attended the seminar. Head of the Department Dr. Mashhoor presided over the seminar session and introduced the speaker. The lecture started with the introduction on Bioscience research. His explanation on the advancement technologies in the field of bioscience research was noteworthy. He also stated that the human race is perpetually seeking novel approaches to manage duties and address the challenges that its come way. The outcome of this has caused a significant upheaval in the way we live, resulting in an enhancement of our quality of life. As a result of this, new inventions and discoveries have made the process of diagnosing and testing diseases quicker than before, as opposed to the traditional method that was much more time onsuming. The current technology is shedding some light at the end of the tunnel in regards to the incurable disease, AIDS. Scientists are making use of genetic and cloning techniques to explore the treatment of this disease. Stateof-the- art molecular methods are being employed to develop vaccines for diseases that cannot be cured. The Magnetic resonance Imaging and Ultrasound examinations are currently utilized and present. He also elevated the seminar with an open discussion with the participants. He also put light on gene cloning, gene technology, radiotherapy and chemotherapy in bioscience. In the concluding part he insisted that it is vital for every

government to promote bioscience research to save the mankind. The session ended up by 12.45 pm followed by interaction with the participants. It was more impressive with the queries and answers. The programme concluded with the vote of thanks by Dr. Somysoman. Thus the seminar provided valuable insight in the field of bioscience research.