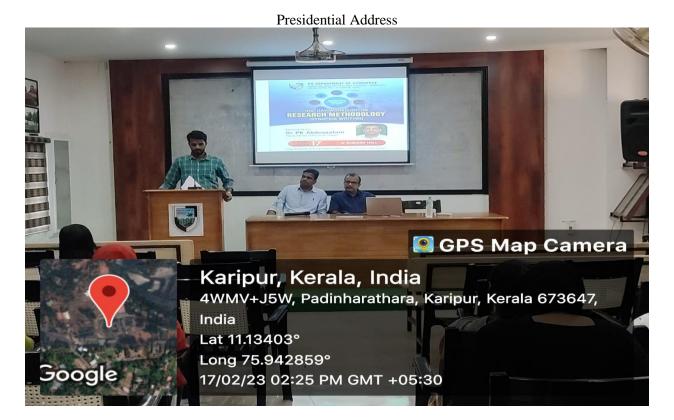

### "RESEARCH METHODOLOGY"

(SYNOPSIS WRITING)

On 17-02-2023 @2.00 PM -FRIDAY-IN SEMINAR HALL

2.00 PM

Welcome Speech

: MUHAMMED FAISAL T (Assistant Professor)

(PROGRAM COORDINATOR)

**Presidential Address** 

: Mr. Aboobacker Siddique KC (Assistant Professor)

(Second Year M.com Advisor)

Inaugural Speech

: Professor Mohammed Najeeb PM

(Principal in Charge, EMEA College, Kondotti)

**Felicitation** 

: Mr .Nahas Sha AA (Assistant Professor)