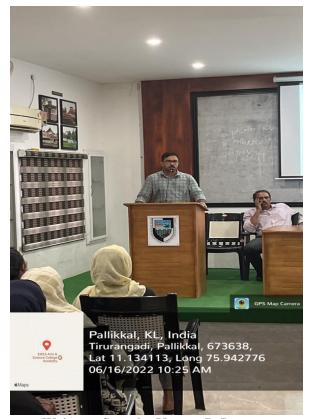

### NATIONAL SEMINAR ON BIOSCIENCE AND RESEARCH TODAY

A National Seminar on Bioscience and Research was conducted by the Department of Biotechnology in association with IQAC and Centre for research and publication on 29 November 2022 at 11 .00 am. Dr. Sudhakar Siva Subramanian, Professor, Department of Biotechnology, MS University, Tirunelveli were invited as resource person. The seminar was held in the Audio visual theatre of EMEA college.Dr. Mashhoor.K Head of the department of biotechnology was the coordinator of the programme. It was inaugurated by the honorable pro vice chancellor of Calicut University Dr. Nasser with the inaugural address. During his address honorable pro vice-chancellor stressed on the relevance of bioscience and its revolution in the future. Over 120 participants attended the seminar. Head of the Department Dr. Mashhoor presided over the seminar session and introduced the speaker. The lecture started with the introduction on Bioscience research. His explanation on the advancement technologies in the field of bioscience research was noteworthy. He also stated that the human race is perpetually seeking novel approaches to manage duties and address the challenges that its come way. The outcome of this has caused a significant upheaval in the way we live, resulting in an enhancement of our quality of life. As a result of this, new inventions and discoveries have made the process of diagnosing and testing diseases quicker than before, as opposed to the traditional method that was much more time onsuming. The current technology is shedding some light at the end of the tunnel in regards to the incurable disease, AIDS. Scientists are making use of genetic and cloning techniques to explore the treatment of this disease. Stateof-the- art molecular methods are being employed to develop vaccines for diseases that cannot be cured. The Magnetic resonance Imaging and Ultrasound examinations are currently utilized and present. He also elevated the seminar with an open discussion with the participants. He also put light on gene cloning, gene technology, radiotherapy and chemotherapy in bioscience. In the concluding part he insisted that it is vital for every

Flyer of the Programme

Principal Address

Inauguration by Pro- vice chancellor

Dr. Sudhakar Sivasubramanyam addressing the students

| LIST PARTICIPANTS |                      |                                                             |                                |  |
|-------------------|----------------------|-------------------------------------------------------------|--------------------------------|--|
| S.No              | Name of The          | Name of The                                                 |                                |  |
|                   | Participant          | Name of The College                                         | Department                     |  |
| 1.                | Sreeshna.K           | Blossom Arts And Science College                            | Bsc Microbiology               |  |
| 2.                |                      |                                                             | Department Of                  |  |
|                   | Soumya Chandran      | Govt. College Madappally                                    | Zoology                        |  |
| 3.                | Shanila Thasni N.K   | Safi Institute Of Advanced Study                            | Msc Microbiology               |  |
| 4.                | Shaheeda Vpa         | Majlis Arts And Science College                             | Msc Microbiology               |  |
| 5.                |                      | Blossom Arts And Science College                            | Department Of                  |  |
|                   | Shahana Parwin Mv    | Kondotty                                                    | Microbiology                   |  |
| 6.                |                      | Safi Institute Of Advanced Study (Sias),                    |                                |  |
|                   | Shafeeda K           | Vazhayur East P.O, Malappuram                               | Microbiology                   |  |
| 7.                |                      | Safi Institute Of Advanced Studies,                         |                                |  |
|                   | Raveena P.           | Vazhayoor                                                   | Microbiology                   |  |
| 8.                |                      | Blossom Arts And Science Collage                            |                                |  |
|                   | Radhika              | Kondotty                                                    | Bsc. Microbiology              |  |
| 9.                |                      | Safi Institute Of Advanced Study ,                          |                                |  |
|                   | Rabiya Athika K      | Vazhayoor                                                   | Microbiology                   |  |
| 10.               |                      | Safi Institute Of Advanced Study,                           |                                |  |
|                   | Noorul Farha         | Vazhayoor                                                   | Microbiology                   |  |
| 11.               | Nishba Rose          | Safi College Of Advanced Studies                            | Msc Microbiology               |  |
| 12.               | Naithikaraj K.P.     | Govt. College Madappally                                    | Dept. Of Zoology               |  |
| 13.               | Muhammed Riyas C     | Blossom Arts And Science College                            | Bsc Microbiology               |  |
| 14.               |                      | Blossom Arts And Science College                            | Department Of                  |  |
|                   | Minha Bathool        | Kondotty                                                    | Microbiology                   |  |
| 15.               | Mariyam Sahla .N     | Majlis College Of Commerce And Science                      | Microbiology                   |  |
| 16.               | Maneesha K           | Government College Madappally                               | Zoology                        |  |
| 17.               | M.D. G. 1. '1. G1. ' | Majlis Arts And Science                                     | Pg Department Of               |  |
| 10                | M P Suhaila Sherin   | College, Puramannur                                         | Microbiology                   |  |
| 18.               |                      | Safi Institute Of Advanced Study,                           | 3.6' 1' 1                      |  |
| 10                | Jusaina Jabeen. V    | Vazhayoor                                                   | Microbiology                   |  |
| 19.               | Hasna Ck             | Safi Institute Of Advanced Study                            | Microbiology                   |  |
| 20.               | Eide Earles M        | Blossom Arts And Science                                    | Department Of                  |  |
| 21                | Fida Farha.M         | College, Kondotty                                           | Microbiology                   |  |
| 21.               | Fida Basheer At      | Safi Institute Of Advanced Study                            | Microbiology                   |  |
| 22.               | Eathimath Calvinus V | Blossom Arts And Science College,                           | Dan Minnshiplans               |  |
| 22                | Fathimath Sakiyya .K | Kondotty, Valiyaparamba                                     | Bsc Microbiology               |  |
| 23.               | Eathima Daihan M     | Blossom Arts And Science College                            | Department Of                  |  |
| 24                | Fathima Raihan M     | Kondotty                                                    | Microbiology  Department Of    |  |
| 24.               | Fasna P              | Sofi Institute Of Advanced Study                            | Department Of                  |  |
| 25.               | Fahmida Febin Kt     | Safi Institute Of Advanced Study  Place And Science College | Microbiology  Rea Microbiology |  |
|                   |                      | Blossom Arts And Science College                            | Bsc Microbiology Microbiology  |  |
| 26.               | Dr.Shainy N.K.       | Safi Institute Of Advanced Study, Vazhayur                  | Microbiology                   |  |
| 27.               | Dr.RAMINA PP         | Blossom Arts And Science College                            | Microbiology                   |  |