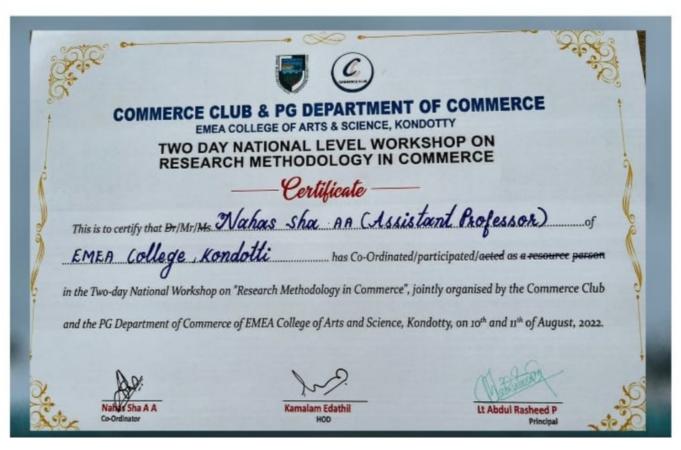

# Speciman of CERTIFICATE

Staff Coordinator : Nahas sha A A - 9633789567 Student Coordinator : Muhammad Fuhad K - 9895902807

## Resource Person

DR. Abdul Azeez N.P

Assistant Professor
Department of Economics,
Aligarh Muslim University

Staff coordinator Nahas Sha A.A 9633789567 Students coordinator
Mohammed Fuhad K
9895902807