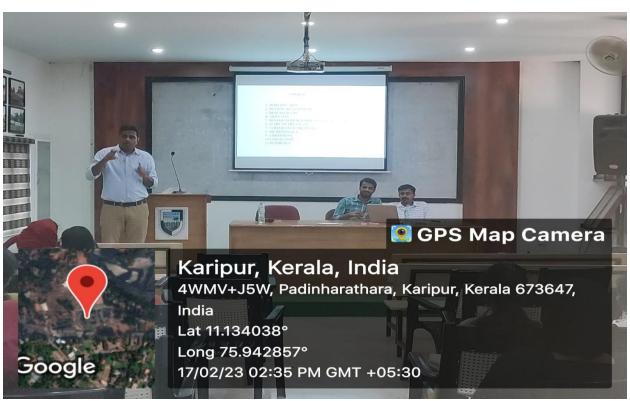

### **Technical Session 1**

Snopsis Wrinting

:Dr PK Abdussalam

(Resource Person)

Faculty Member DCMS ,Farooke College Autonomus

Interaction Session

Vote of Thanks

: Dr.Jaseena PP (Assistant Professor)

### **Technical Session I - Content Delivering Research Methodology (Synopsis Writing)**

Mr.PK. Abdussalam -Faculty of CMS ,Farooke College,Kozhikode

PhotoGallery

GPS Map Camera

Karipur, Kerala, India
4WMV+J5W, Padinharathara, Karipur, Kerala 673647,
India
Lat 11.13404°
Long 75.942863°
17/02/23 02:40 PM GMT +05:30