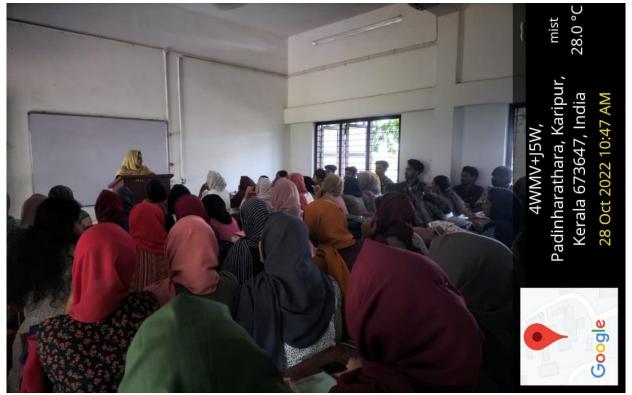

### NATIONAL SEMINAR ON BIOSCIENCE AND RESEARCH TODAY

A National Seminar on Bioscience and Research was conducted by the Department of Biotechnology in association with IQAC and Centre for research and publication on 29 November 2022 at 11 .00 am. Dr. Sudhakar Siva Subramanian, Professor, Department of Biotechnology, MS University, Tirunelveli were invited as resource person. The seminar was held in the Audio visual theatre of EMEA college.Dr. Mashhoor.K Head of the department of biotechnology was the coordinator of the programme. It was inaugurated by the honorable pro vice chancellor of Calicut University Dr. Nasser with the inaugural address. During his address honorable pro vice-chancellor stressed on the relevance of bioscience and its revolution in the future. Over 120 participants attended the seminar. Head of the Department Dr. Mashhoor presided over the seminar session and introduced the speaker. The lecture started with the introduction on Bioscience research. His explanation on the advancement technologies in the field of bioscience research was noteworthy. He also stated that the human race is perpetually seeking novel approaches to manage duties and address the challenges that its come way. The outcome of this has caused a significant upheaval in the way we live, resulting in an enhancement of our quality of life. As a result of this, new inventions and discoveries have made the process of diagnosing and testing diseases quicker than before, as opposed to the traditional method that was much more time onsuming. The current technology is shedding some light at the end of the tunnel in regards to the incurable disease, AIDS. Scientists are making use of genetic and cloning techniques to explore the treatment of this disease. Stateof-the- art molecular methods are being employed to develop vaccines for diseases that cannot be cured. The Magnetic resonance Imaging and Ultrasound examinations are currently utilized and present. He also elevated the seminar with an open discussion with the participants. He also put light on gene cloning, gene technology, radiotherapy and chemotherapy in bioscience. In the concluding part he insisted that it is vital for every

government to promote bioscience research to save the mankind. The session ended up by 12.45 pm followed by interaction with the participants. It was more impressive with the queries and answers. The programme concluded with the vote of thanks by Dr. Somysoman. Thus the seminar provided valuable insight in the field of bioscience research.