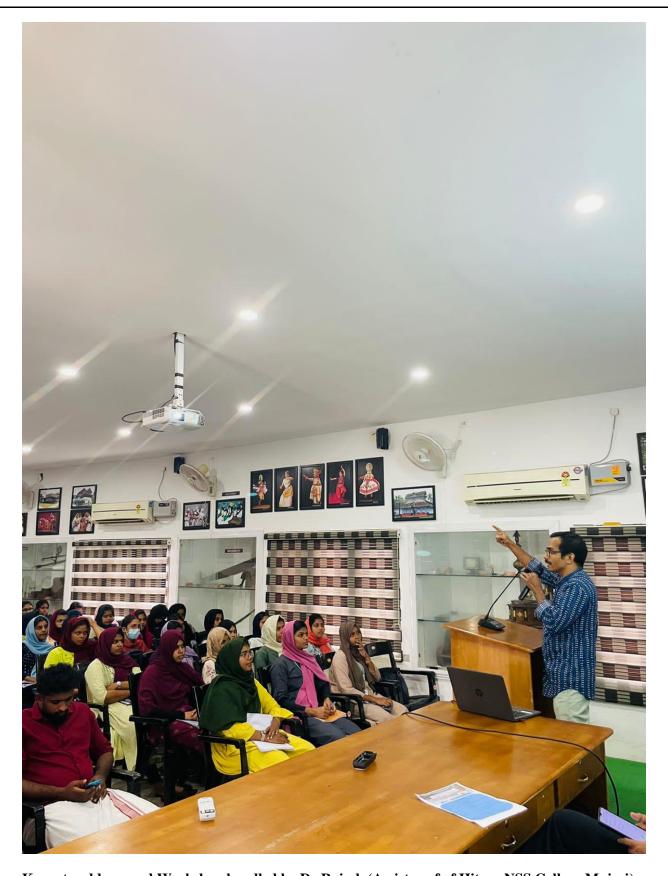

### **Technical Session 1**

Snopsis Wrinting

:Dr PK Abdussalam

(Resource Person)

Faculty Member DCMS ,Farooke College Autonomus

Interaction Session

Vote of Thanks

: Dr.Jaseena PP (Assistant Professor)

### **Technical Session I - Content Delivering Research Methodology (Synopsis Writing)**

Mr.PK. Abdussalam -Faculty of CMS ,Farooke College,Kozhikode

PhotoGallery

GPS Map Camera

Karipur, Kerala, India
4WMV+J5W, Padinharathara, Karipur, Kerala 673647,
India
Lat 11.13404°
Long 75.942863°
17/02/23 02:40 PM GMT +05:30