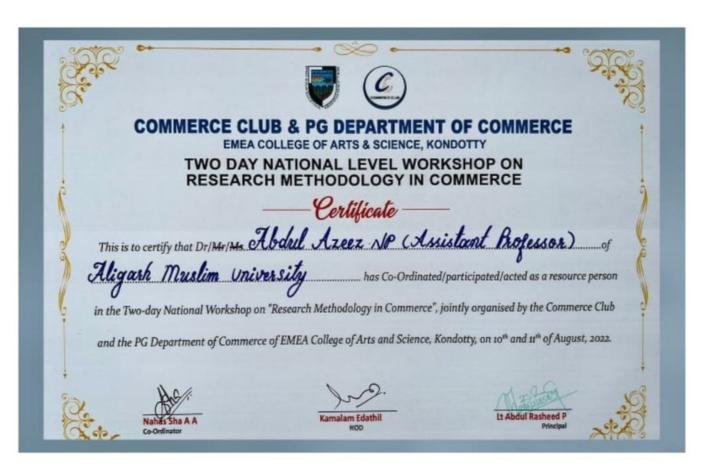

# Speciman of CERTIFICATE

## Resource Person

DR. Abdul Azeez N.P

Assistant Professor
Department of Economics,
Aligarh Muslim University

Staff coordinator Nahas Sha A.A 9633789567 Students coordinator
Mohammed Fuhad K
9895902807

## Dr Dr. Abdul Azeez N.P

Assistant Professor
Department of Economics
Aligarh Muslim University