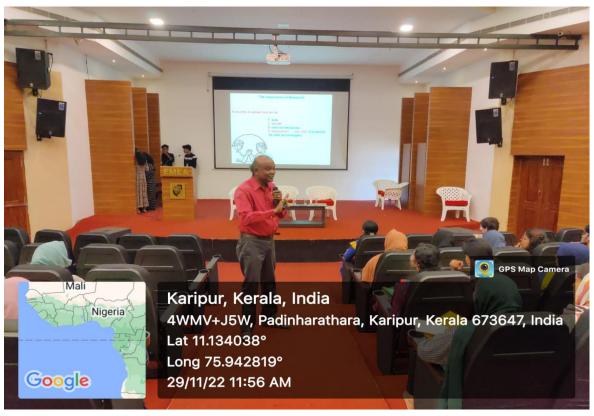

### NATIONAL SEMINAR ON BIOSCIENCE AND RESEARCH TODAY

A National Seminar on Bioscience and Research was conducted by the Department of Biotechnology in association with IQAC and Centre for research and publication on 29 November 2022 at 11 .00 am. Dr. Sudhakar Siva Subramanian, Professor, Department of Biotechnology, MS University, Tirunelveli were invited as resource person. The seminar was held in the Audio visual theatre of EMEA college.Dr. Mashhoor.K Head of the department of biotechnology was the coordinator of the programme. It was inaugurated by the honorable pro vice chancellor of Calicut University Dr. Nasser with the inaugural address. During his address honorable pro vice-chancellor stressed on the relevance of bioscience and its revolution in the future. Over 120 participants attended the seminar. Head of the Department Dr. Mashhoor presided over the seminar session and introduced the speaker. The lecture started with the introduction on Bioscience research. His explanation on the advancement technologies in the field of bioscience research was noteworthy. He also stated that the human race is perpetually seeking novel approaches to manage duties and address the challenges that its come way. The outcome of this has caused a significant upheaval in the way we live, resulting in an enhancement of our quality of life. As a result of this, new inventions and discoveries have made the process of diagnosing and testing diseases quicker than before, as opposed to the traditional method that was much more time onsuming. The current technology is shedding some light at the end of the tunnel in regards to the incurable disease, AIDS. Scientists are making use of genetic and cloning techniques to explore the treatment of this disease. Stateof-the- art molecular methods are being employed to develop vaccines for diseases that cannot be cured. The Magnetic resonance Imaging and Ultrasound examinations are currently utilized and present. He also elevated the seminar with an open discussion with the participants. He also put light on gene cloning, gene technology, radiotherapy and chemotherapy in bioscience. In the concluding part he insisted that it is vital for every