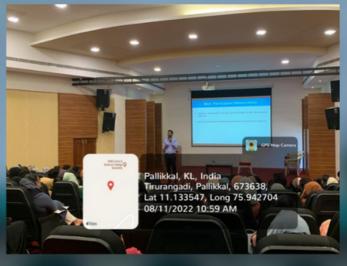

### INTRODUCTION

PG department of Commerce, EMEA College in Collaboration With CFPP (Centre For Research and Publications) of EMEA College, Organized a workshop on Research Methodology in Social Science(Synopsis Preparation) on 17 th day of February, 2023-Friday, at 2.00 PM in the Seminar Hall of EMEA College. The Workshop was given training to the Post Graduate students of Commerce and Economics (Social Science). Training Session started on its time as per the Program schedule. Mr.PK Abdulsalam, Assistant Professor and Faculty member of Commerce and Management, Farooke College has given Traing to the Participants by Presenting the Topic through PowerPoint Presentation. The program was very success and Interesting. The Entire coordination of the functions are controlled by Selected committees. All committee members have done their duties to the success of the program. The Department of Commerce, HOD of Commerce and Principal of EMEA College has given Very Well support and helps to the Program .it was Concluded by Vote of Thank of Dr Jaseena PP, Assistant Professor of Commerce, EMEA College.