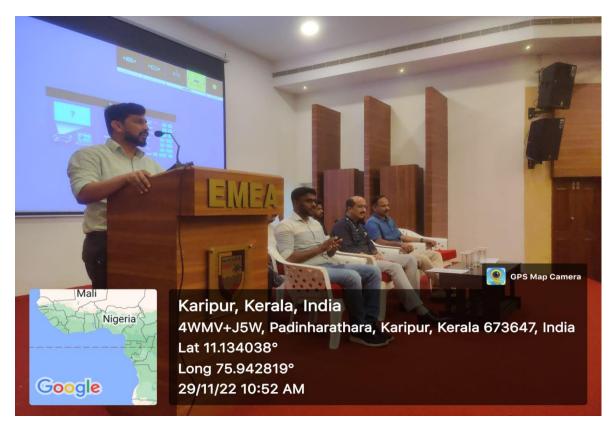

### NATIONAL SEMINAR ON BIOSCIENCE AND RESEARCH TODAY

A National Seminar on Bioscience and Research was conducted by the Department of Biotechnology in association with IQAC and Centre for research and publication on 29 November 2022 at 11 .00 am. Dr. Sudhakar Siva Subramanian, Professor, Department of Biotechnology, MS University, Tirunelveli were invited as resource person. The seminar was held in the Audio visual theatre of EMEA college.Dr. Mashhoor.K Head of the department of biotechnology was the coordinator of the programme. It was inaugurated by the honorable pro vice chancellor of Calicut University Dr. Nasser with the inaugural address. During his address honorable pro vice-chancellor stressed on the relevance of bioscience and its revolution in the future. Over 120 participants attended the seminar. Head of the Department Dr. Mashhoor presided over the seminar session and introduced the speaker. The lecture started with the introduction on Bioscience research. His explanation on the advancement technologies in the field of bioscience research was noteworthy. He also stated that the human race is perpetually seeking novel approaches to manage duties and address the challenges that its come way. The outcome of this has caused a significant upheaval in the way we live, resulting in an enhancement of our quality of life. As a result of this, new inventions and discoveries have made the process of diagnosing and testing diseases quicker than before, as opposed to the traditional method that was much more time onsuming. The current technology is shedding some light at the end of the tunnel in regards to the incurable disease, AIDS. Scientists are making use of genetic and cloning techniques to explore the treatment of this disease. Stateof-the- art molecular methods are being employed to develop vaccines for diseases that cannot be cured. The Magnetic resonance Imaging and Ultrasound examinations are currently utilized and present. He also elevated the seminar with an open discussion with the participants. He also put light on gene cloning, gene technology, radiotherapy and chemotherapy in bioscience. In the concluding part he insisted that it is vital for every