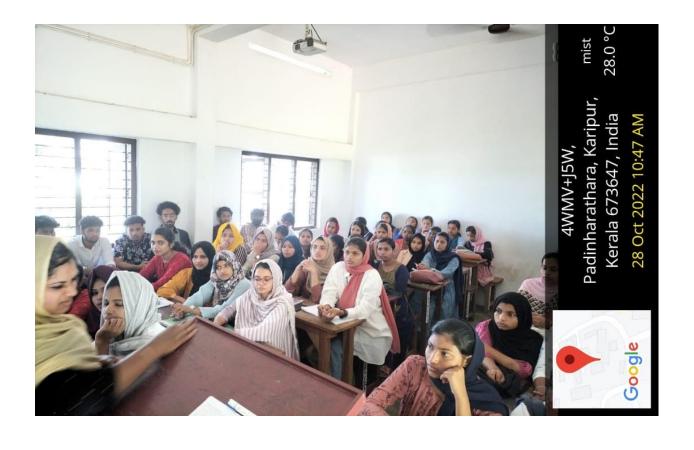

### NATIONAL SEMINAR ON BIOSCIENCE AND RESEARCH TODAY

A National Seminar on Bioscience and Research was conducted by the Department of Biotechnology in association with IQAC and Centre for research and publication on 29 November 2022 at 11 .00 am. Dr. Sudhakar Siva Subramanian, Professor, Department of Biotechnology, MS University, Tirunelveli were invited as resource person. The seminar was held in the Audio visual theatre of EMEA college.Dr. Mashhoor.K Head of the department of biotechnology was the coordinator of the programme. It was inaugurated by the honorable pro vice chancellor of Calicut University Dr. Nasser with the inaugural address. During his address honorable pro vice-chancellor stressed on the relevance of bioscience and its revolution in the future. Over 120 participants attended the seminar. Head of the Department Dr. Mashhoor presided over the seminar session and introduced the speaker. The lecture started with the introduction on Bioscience research. His explanation on the advancement technologies in the field of bioscience research was noteworthy. He also stated that the human race is perpetually seeking novel approaches to manage duties and address the challenges that its come way. The outcome of this has caused a significant upheaval in the way we live, resulting in an enhancement of our quality of life. As a result of this, new inventions and discoveries have made the process of diagnosing and testing diseases quicker than before, as opposed to the traditional method that was much more time onsuming. The current technology is shedding some light at the end of the tunnel in regards to the incurable disease, AIDS. Scientists are making use of genetic and cloning techniques to explore the treatment of this disease. Stateof-the- art molecular methods are being employed to develop vaccines for diseases that cannot be cured. The Magnetic resonance Imaging and Ultrasound examinations are currently utilized and present. He also elevated the seminar with an open discussion with the participants. He also put light on gene cloning, gene technology, radiotherapy and chemotherapy in bioscience. In the concluding part he insisted that it is vital for every

government to promote bioscience research to save the mankind. The session ended up by 12.45 pm followed by interaction with the participants. It was more impressive with the queries and answers. The programme concluded with the vote of thanks by Dr. Somysoman. Thus the seminar provided valuable insight in the field of bioscience research.