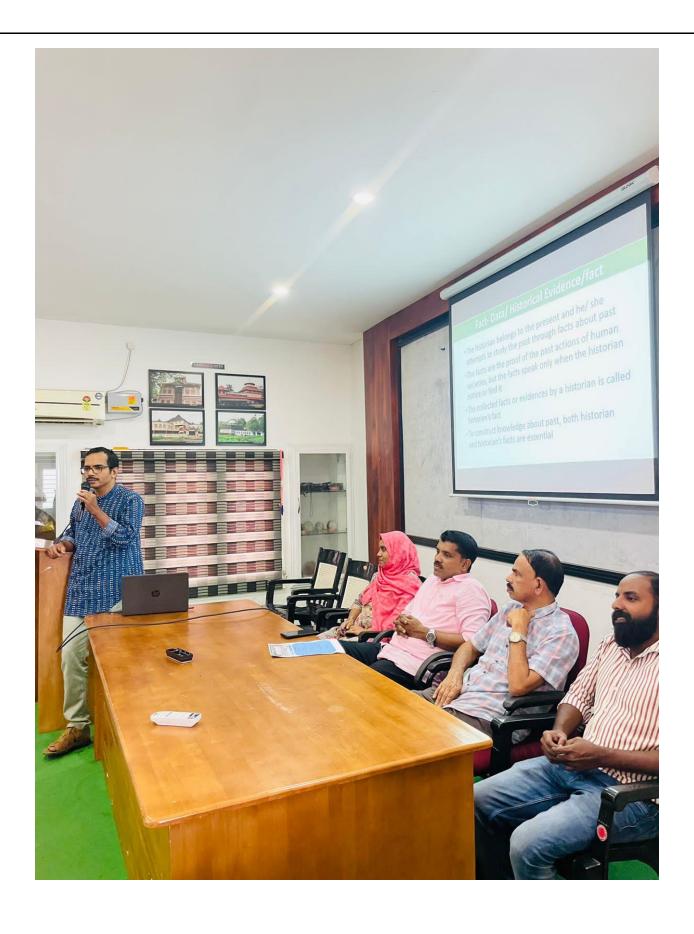

### NATIONAL SEMINAR ON BIOSCIENCE AND RESEARCH TODAY

A National Seminar on Bioscience and Research was conducted by the Department of Biotechnology in association with IQAC and Centre for research and publication on 29 November 2022 at 11 .00 am. Dr. Sudhakar Siva Subramanian, Professor, Department of Biotechnology, MS University, Tirunelveli were invited as resource person. The seminar was held in the Audio visual theatre of EMEA college.Dr. Mashhoor.K Head of the department of biotechnology was the coordinator of the programme. It was inaugurated by the honorable pro vice chancellor of Calicut University Dr. Nasser with the inaugural address. During his address honorable pro vice-chancellor stressed on the relevance of bioscience and its revolution in the future. Over 120 participants attended the seminar. Head of the Department Dr. Mashhoor presided over the seminar session and introduced the speaker. The lecture started with the introduction on Bioscience research. His explanation on the advancement technologies in the field of bioscience research was noteworthy. He also stated that the human race is perpetually seeking novel approaches to manage duties and address the challenges that its come way. The outcome of this has caused a significant upheaval in the way we live, resulting in an enhancement of our quality of life. As a result of this, new inventions and discoveries have made the process of diagnosing and testing diseases quicker than before, as opposed to the traditional method that was much more time onsuming. The current technology is shedding some light at the end of the tunnel in regards to the incurable disease, AIDS. Scientists are making use of genetic and cloning techniques to explore the treatment of this disease. Stateof-the- art molecular methods are being employed to develop vaccines for diseases that cannot be cured. The Magnetic resonance Imaging and Ultrasound examinations are currently utilized and present. He also elevated the seminar with an open discussion with the participants. He also put light on gene cloning, gene technology, radiotherapy and chemotherapy in bioscience. In the concluding part he insisted that it is vital for every

government to promote bioscience research to save the mankind. The session ended up by 12.45 pm followed by interaction with the participants. It was more impressive with the queries and answers. The programme concluded with the vote of thanks by Dr. Somysoman. Thus the seminar provided valuable insight in the field of bioscience research.