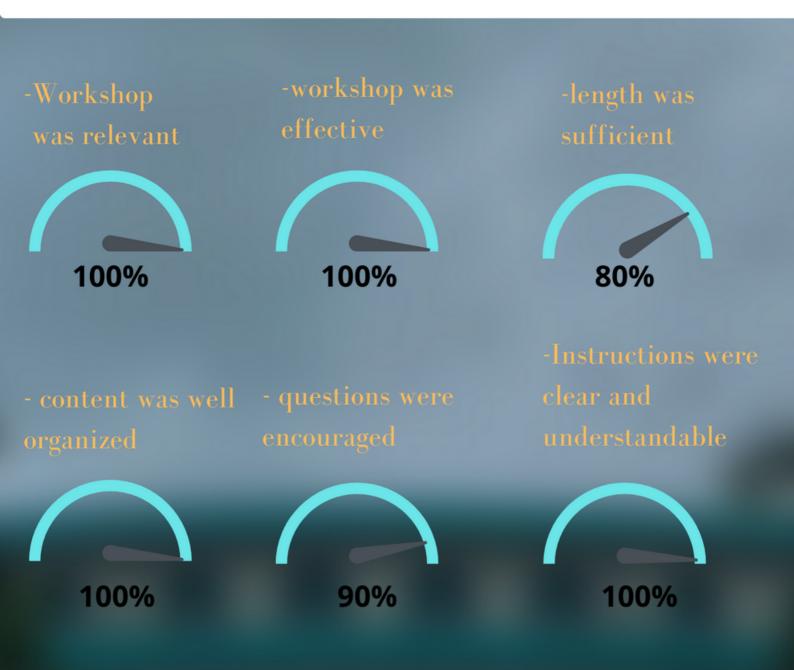

## Feedback Report

## People who strongly agreed that,

Please complete the evaluation for today's workshop session – your feedback is valuable

| Criteria                                   | Strongly<br>agree | Agree | Disagree |
|--------------------------------------------|-------------------|-------|----------|
| Workshop was relevant to my needs          | ~                 |       |          |
| Materials provided were helpful            | ~                 |       |          |
| Length of training was sufficient          |                   | /     |          |
| Content was well organised                 | <b>/</b>          |       |          |
| Questions were encouraged                  | <b>/</b>          |       |          |
| Instructions were clear and understandable | /                 |       |          |
| Workshop was effective                     | <b>/</b>          |       |          |