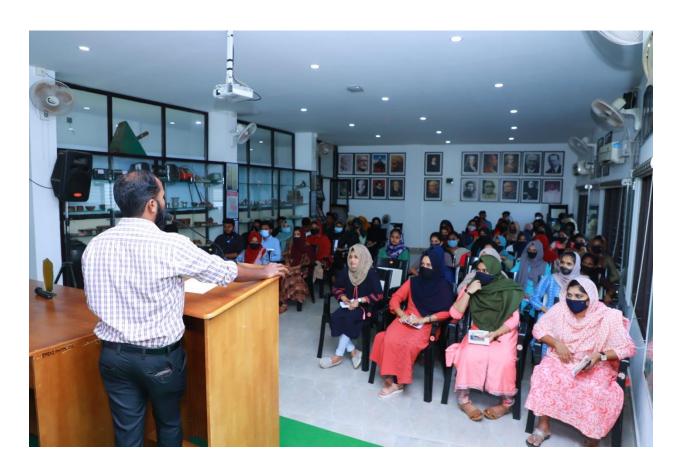

### INTRODUCTION

PG department of Commerce, EMEA College in Collaboration With CFPP (Centre For Research and Publications) of EMEA College, Organized a workshop on Research Methodology in Social Science(Synopsis Preparation) on 17 th day of February, 2023-Friday, at 2.00 PM in the Seminar Hall of EMEA College. The Workshop was given training to the Post Graduate students of Commerce and Economics (Social Science). Training Session started on its time as per the Program schedule. Mr.PK Abdulsalam, Assistant Professor and Faculty member of Commerce and Management, Farooke College has given Traing to the Participants by Presenting the Topic through PowerPoint Presentation. The program was very success and Interesting. The Entire coordination of the functions are controlled by Selected committees. All committee members have done their duties to the success of the program. The Department of Commerce, HOD of Commerce and Principal of EMEA College has given Very Well support and helps to the Program .it was Concluded by Vote of Thank of Dr Jaseena PP, Assistant Professor of Commerce, EMEA College.