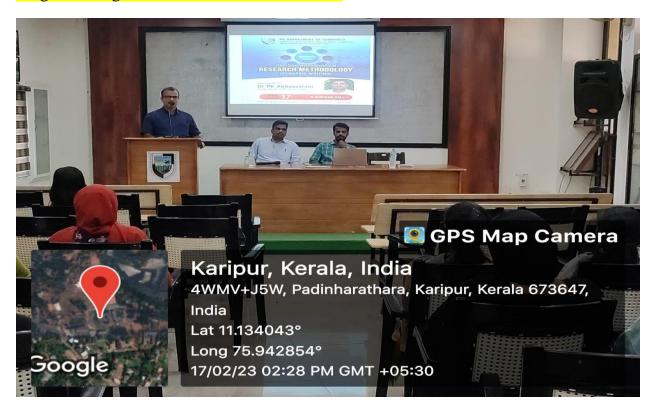

### **Technical Session 1**

Snopsis Wrinting

:Dr PK Abdussalam

(Resource Person)

Faculty Member DCMS ,Farooke College Autonomus

Interaction Session

Vote of Thanks

: Dr.Jaseena PP (Assistant Professor)

### **Technical Session I - Content Delivering Research Methodology (Synopsis Writing)**

Mr.PK. Abdussalam -Faculty of CMS ,Farooke College,Kozhikode

PhotoGallery

GPS Map Camera

Karipur, Kerala, India
4WMV+J5W, Padinharathara, Karipur, Kerala 673647,
India
Lat 11.13404°
Long 75.942863°
17/02/23 02:40 PM GMT +05:30