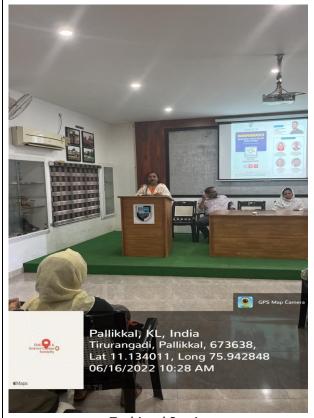

### NATIONAL SEMINAR ON BIOSCIENCE AND RESEARCH TODAY

A National Seminar on Bioscience and Research was conducted by the Department of Biotechnology in association with IQAC and Centre for research and publication on 29 November 2022 at 11 .00 am. Dr. Sudhakar Siva Subramanian, Professor, Department of Biotechnology, MS University, Tirunelveli were invited as resource person. The seminar was held in the Audio visual theatre of EMEA college.Dr. Mashhoor.K Head of the department of biotechnology was the coordinator of the programme. It was inaugurated by the honorable pro vice chancellor of Calicut University Dr. Nasser with the inaugural address. During his address honorable pro vice-chancellor stressed on the relevance of bioscience and its revolution in the future. Over 120 participants attended the seminar. Head of the Department Dr. Mashhoor presided over the seminar session and introduced the speaker. The lecture started with the introduction on Bioscience research. His explanation on the advancement technologies in the field of bioscience research was noteworthy. He also stated that the human race is perpetually seeking novel approaches to manage duties and address the challenges that its come way. The outcome of this has caused a significant upheaval in the way we live, resulting in an enhancement of our quality of life. As a result of this, new inventions and discoveries have made the process of diagnosing and testing diseases quicker than before, as opposed to the traditional method that was much more time onsuming. The current technology is shedding some light at the end of the tunnel in regards to the incurable disease, AIDS. Scientists are making use of genetic and cloning techniques to explore the treatment of this disease. Stateof-the- art molecular methods are being employed to develop vaccines for diseases that cannot be cured. The Magnetic resonance Imaging and Ultrasound examinations are currently utilized and present. He also elevated the seminar with an open discussion with the participants. He also put light on gene cloning, gene technology, radiotherapy and chemotherapy in bioscience. In the concluding part he insisted that it is vital for every

Flyer of the Programme

Principal Address

Inauguration by Pro- vice chancellor

Dr. Sudhakar Sivasubramanyam addressing the students

| LIST PARTICIPANTS |                      |                                                             |                                |  |
|-------------------|----------------------|-------------------------------------------------------------|--------------------------------|--|
| S.No              | Name of The          | Name of The                                                 |                                |  |
|                   | Participant          | Name of The College                                         | Department                     |  |
| 1.                | Sreeshna.K           | Blossom Arts And Science College                            | Bsc Microbiology               |  |
| 2.                |                      |                                                             | Department Of                  |  |
|                   | Soumya Chandran      | Govt. College Madappally                                    | Zoology                        |  |
| 3.                | Shanila Thasni N.K   | Safi Institute Of Advanced Study                            | Msc Microbiology               |  |
| 4.                | Shaheeda Vpa         | Majlis Arts And Science College                             | Msc Microbiology               |  |
| 5.                |                      | Blossom Arts And Science College                            | Department Of                  |  |
|                   | Shahana Parwin Mv    | Kondotty                                                    | Microbiology                   |  |
| 6.                |                      | Safi Institute Of Advanced Study (Sias),                    |                                |  |
|                   | Shafeeda K           | Vazhayur East P.O, Malappuram                               | Microbiology                   |  |
| 7.                |                      | Safi Institute Of Advanced Studies,                         |                                |  |
|                   | Raveena P.           | Vazhayoor                                                   | Microbiology                   |  |
| 8.                |                      | Blossom Arts And Science Collage                            |                                |  |
|                   | Radhika              | Kondotty                                                    | Bsc. Microbiology              |  |
| 9.                |                      | Safi Institute Of Advanced Study ,                          |                                |  |
|                   | Rabiya Athika K      | Vazhayoor                                                   | Microbiology                   |  |
| 10.               |                      | Safi Institute Of Advanced Study,                           |                                |  |
|                   | Noorul Farha         | Vazhayoor                                                   | Microbiology                   |  |
| 11.               | Nishba Rose          | Safi College Of Advanced Studies                            | Msc Microbiology               |  |
| 12.               | Naithikaraj K.P.     | Govt. College Madappally                                    | Dept. Of Zoology               |  |
| 13.               | Muhammed Riyas C     | Blossom Arts And Science College                            | Bsc Microbiology               |  |
| 14.               |                      | Blossom Arts And Science College                            | Department Of                  |  |
|                   | Minha Bathool        | Kondotty                                                    | Microbiology                   |  |
| 15.               | Mariyam Sahla .N     | Majlis College Of Commerce And Science                      | Microbiology                   |  |
| 16.               | Maneesha K           | Government College Madappally                               | Zoology                        |  |
| 17.               | M.D. G. 1. '1. G1. ' | Majlis Arts And Science                                     | Pg Department Of               |  |
| 10                | M P Suhaila Sherin   | College, Puramannur                                         | Microbiology                   |  |
| 18.               |                      | Safi Institute Of Advanced Study,                           | 3.6' 1' 1                      |  |
| 10                | Jusaina Jabeen. V    | Vazhayoor                                                   | Microbiology                   |  |
| 19.               | Hasna Ck             | Safi Institute Of Advanced Study                            | Microbiology                   |  |
| 20.               | Eide Earles M        | Blossom Arts And Science                                    | Department Of                  |  |
| 21                | Fida Farha.M         | College, Kondotty                                           | Microbiology                   |  |
| 21.               | Fida Basheer At      | Safi Institute Of Advanced Study                            | Microbiology                   |  |
| 22.               | Eathimath Calvinus V | Blossom Arts And Science College,                           | Dan Minnshiplans               |  |
| 22                | Fathimath Sakiyya .K | Kondotty, Valiyaparamba                                     | Bsc Microbiology               |  |
| 23.               | Eathima Daihan M     | Blossom Arts And Science College                            | Department Of                  |  |
| 24                | Fathima Raihan M     | Kondotty                                                    | Microbiology  Department Of    |  |
| 24.               | Fasna P              | Sofi Institute Of Advanced Study                            | Department Of                  |  |
| 25.               | Fahmida Febin Kt     | Safi Institute Of Advanced Study  Place And Science College | Microbiology  Rea Microbiology |  |
|                   |                      | Blossom Arts And Science College                            | Bsc Microbiology Microbiology  |  |
| 26.               | Dr.Shainy N.K.       | Safi Institute Of Advanced Study, Vazhayur                  | Microbiology                   |  |
| 27.               | Dr.RAMINA PP         | Blossom Arts And Science College                            | Microbiology                   |  |