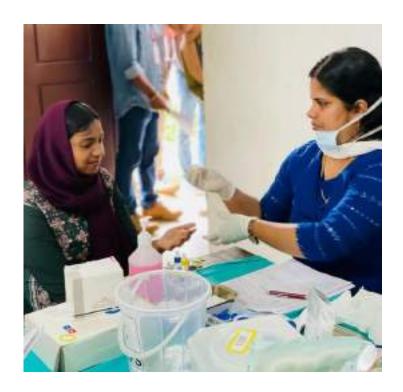

#### **REPORT**

The N.C.C and B. Voc Logistics of EMEA College of Arts and Science kondotty associated and conducted a program 'Experiential Learning in Blood Logistics and Mega Blood Donation Camp' on 30 June 2022 at EMEA College. The program was collaborated with Blood Donors Kerala (BDK). The program was started at 10:00 am and was inaugurated by the principle and ANO of EMEA College Lt Abdul Rasheed. He had given a talk about importance of blood donation in the occasion.

The program was managed and controlled by NCC cadets and B. Voc Logistics students. About 50 students, including NCC cadets donated blood in the camp. There is snacks and juice for refreshment to both the participants and volunteers. After the blood donation, every doners got the certificates. The program ended at 1:00 pm