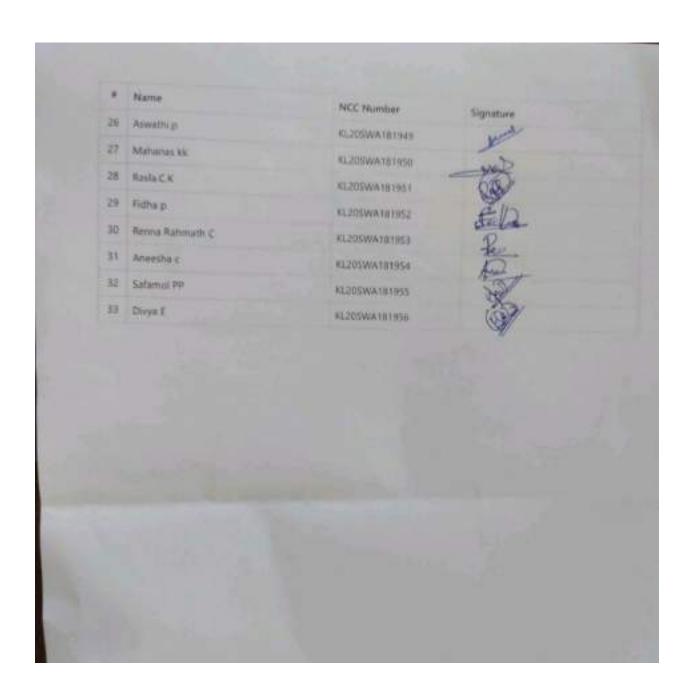

#### NICE - BLOOD DENATION CAMP PARTICIPANTS

| 140 | Nome                 | NCC Humbers        | eidustase |
|-----|----------------------|--------------------|-----------|
| 1   | T, CENALGIABA.       | KL 21 50/(18)965   | (D)       |
| t   | NAMED EVERY W        | EL 21 SDA ISIRSE   | The same  |
| 3   | MANAMED SHARES       | HA-21 BDA 18 1960  | 500.      |
| 4:  | SREENATH C           | KL \$1 50A 181966  | 500       |
| 5   | SAWK ADIL V.         | KL to Spe. 181 961 | 2500      |
| 6   | PS-ARTAWAYC          | VISLOVEN IBIR71    | 900       |
| 7   | AYONA TRUCKA ST      | KL 915W A 181949   | AN        |
| R   | KRISHNEMDO P         | EL IN SWA ISSTO    | Till.     |
| 9   | EHSPNA, AP           | REPIEVANNIE JA     | e.1       |
| 10  | TOWNSMED NIMAL TP    | KL 00 SDA 181938   | M         |
| 11  | PARAMETER TANKA      | KT 5000V 19142d    | SA.       |
| 12  | NAHYANI SHARVIN      | H1:2050A (8194)    | Apr       |
| 15  | ABOUL HABEER M.      | V4 ED SOA 181940   | And       |
| 14  | POHNTED ANSHULT      | V.L. 2D 30A 181945 | Average . |
| 15  | MOHAMMED WALLS DT    | K.L. 10 SDA VEIRLT | the       |
| 16  | NEST AUDIL FARSEM AD | KL 205WA 181948    | Det:      |
| 17  | ANTH AP              | KL 2890A 1619.40   | d         |
| 18  | IBRAWA SASSIMA       | KL 25 90A WI945    | an-       |
| я   | MOHAMMED ARREST      | V.L. 24 SOA 151946 | AN        |
| 20  | O.S.                 |                    |           |