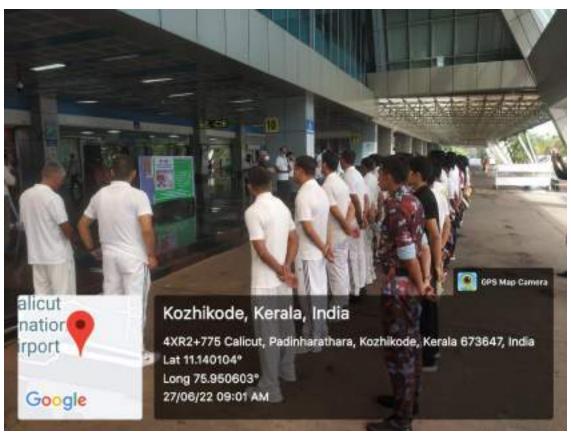

At 7:30 a.m., NCC cadets and CISF staffs arrived at the College stadium. There was a small awareness class on drug abuse. After that, the journey started from EMEA College to Karippur airport, the main marathon, It was almost 4km from the starting point. The participants started running and reached their destination Karippur airport. Despite minor setbacks during the race, they reached their destination unnoticed.

Arrangements were also made to assist anyone who was tired during the race.

After arriving at Karippur airport, CISF DC Kishor Kumar received the NCC Cadets and CISF and spoke to them for a while. After that snacks were given for refreshment. Then that was the time for photo section. They all took photos together.