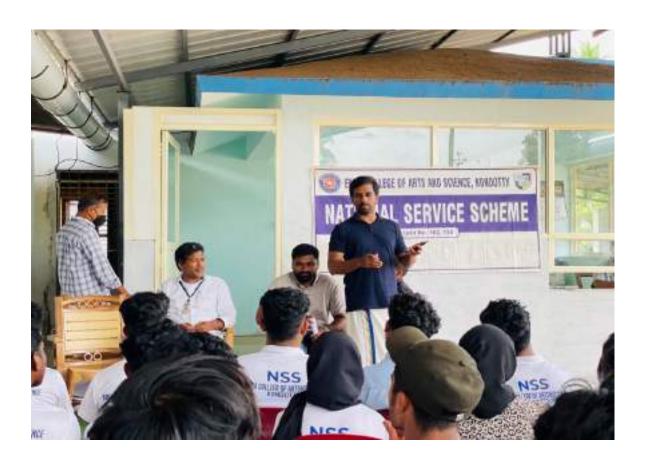

#### **REPORT**

The N.C.C and B. Voc Logistics of EMEA College of Arts and Science kondotty associated and conducted a program 'Experiential Learning in Blood Logistics and Mega Blood Donation Camp' on 30 June 2022 at EMEA College. The program was collaborated with Blood Donors Kerala (BDK). The program was started at 10:00 am and was inaugurated by the principle and ANO of EMEA College Lt Abdul Rasheed. He had given a talk about importance of blood donation in the occasion.

#### **REPORT**

The NCC-CISF of EMEA COLLEGE OF ARTS AND SCIENCE KONDOTTY conducted a program 'Marathon' as part of the international day against drug abuse and illicit trafficking. In this program, airport director Mr. Suresh, CISF DC Kishor Kumar and EMEA College principal NCC's ANO Lt. Abdul Rasheed.p were present.