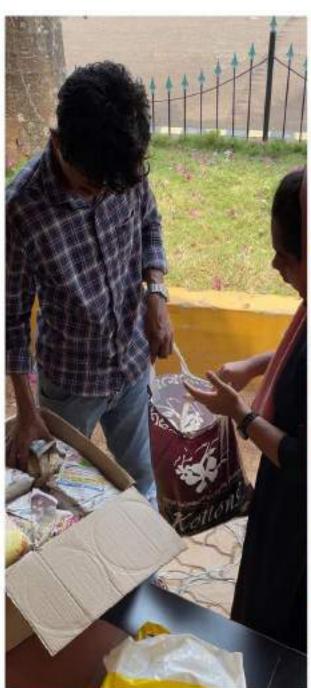

## **REPORT**

The EMEA NSS unit conducted an event called 'Snehappothi' with the aim of delivering food to needy people who are struggling for an early meal. The food collection began at 11:30 a.m on March 17 at the NSS Program Office.

Each student contributed a portion of their daily lunch to the event. NSS volunteers brought minimum two food parcels for the event. Students who were unable to bring food were assured of their participation by paying for the meal.

A total of **300** food parcels were collected and distributed. The collected food packs were handed over to the NGO team. They delivered food parcels to the needy.

About 40 food parcels were distributed at Kunnummal Hospital near Kondotty. The rest of the food packs distributed at Kondotty Shanthi Bhavan and Kozhikode Street.