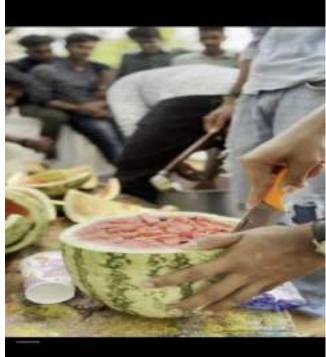

#### **REPORT**

The N.C.C and B. Voc Logistics of EMEA College of Arts and Science kondotty associated and conducted a program 'Experiential Learning in Blood Logistics and Mega Blood Donation Camp' on 30 June 2022 at EMEA College. The program was collaborated with Blood Donors Kerala (BDK). The program was started at 10:00 am and was inaugurated by the principle and ANO of EMEA College Lt Abdul Rasheed. He had given a talk about importance of blood donation in the occasion.

The program was managed and controlled by NCC cadets and B. Voc Logistics students. About 50 students, including NCC cadets donated blood in the camp. There is snacks and juice for refreshment to both the participants and volunteers. After the blood donation, every doners got the certificates. The program ended at 1:00 pm