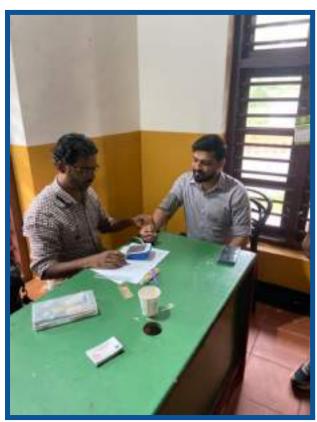

#### **REPORT**

The N.C.C and B. Voc Logistics of EMEA College of Arts and Science kondotty associated and conducted a program 'Experiential Learning in Blood Logistics and Mega Blood Donation Camp' on 30 June 2022 at EMEA College. The program was collaborated with Blood Donors Kerala (BDK). The program was started at 10:00 am and was inaugurated by the principle and ANO of EMEA College Lt Abdul Rasheed. He had given a talk about importance of blood donation in the occasion.

The program was managed and controlled by NCC cadets and B. Voc Logistics students. About 50 students, including NCC cadets donated blood in the camp. There is snacks and juice for refreshment to both the participants and volunteers. After the blood donation, every doners got the certificates. The program ended at 1:00 pm