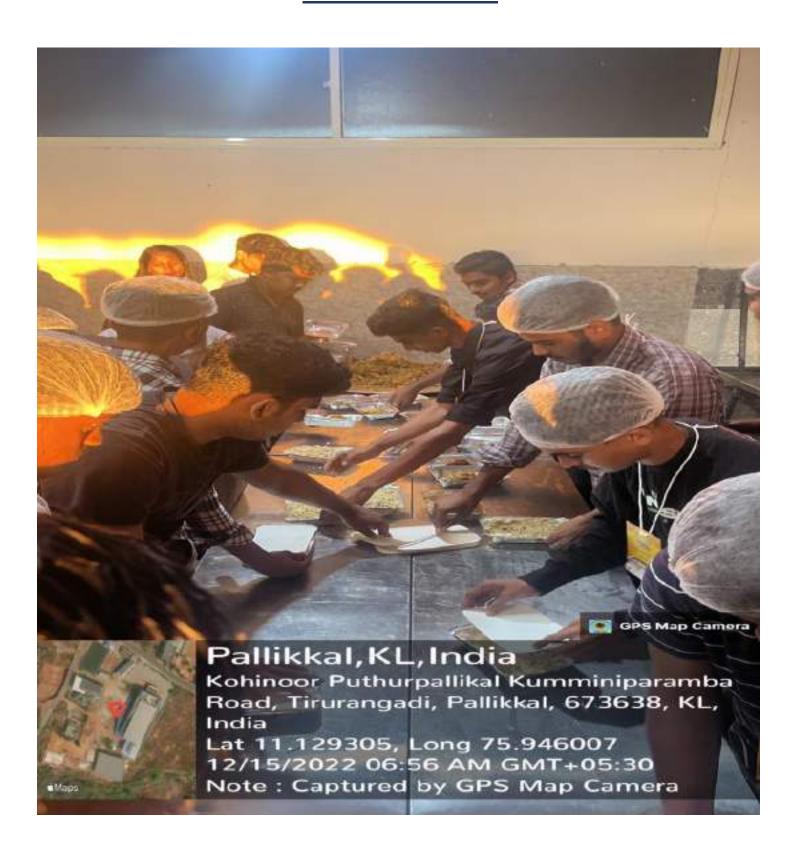

#### **REPORT**

The N.C.C and B. Voc Logistics of EMEA College of Arts and Science kondotty associated and conducted a program 'Experiential Learning in Blood Logistics and Mega Blood Donation Camp' on 30 June 2022 at EMEA College. The program was collaborated with Blood Donors Kerala (BDK). The program was started at 10:00 am and was inaugurated by the principle and ANO of EMEA College Lt Abdul Rasheed. He had given a talk about importance of blood donation in the occasion.

The program was managed and controlled by NCC cadets and B. Voc Logistics students. About 50 students, including NCC cadets donated blood in the camp. There is snacks and juice for refreshment to both the participants and volunteers. After the blood donation, every doners got the certificates. The program ended at 1:00 pm