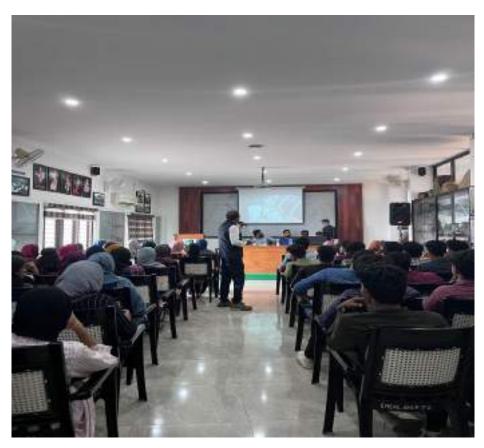

#### **REPORT**

The NCC-CISF of EMEA COLLEGE OF ARTS AND SCIENCE KONDOTTY conducted a program 'Marathon' as part of the international day against drug abuse and illicit trafficking. In this program, airport director Mr. Suresh, CISF DC Kishor Kumar and EMEA College principal NCC's ANO Lt. Abdul Rasheed.p were present.

At 7:30 a.m., NCC cadets and CISF staffs arrived at the College stadium. There was a small awareness class on drug abuse. After that, the journey started from EMEA College to Karippur airport, the main marathon, It was almost 4km from the starting point. The participants started running and reached their destination Karippur airport. Despite minor setbacks during the race, they reached their destination unnoticed.