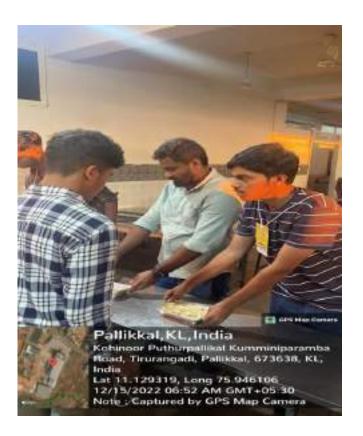

#### **REPORT**

The N.C.C and B. Voc Logistics of EMEA College of Arts and Science kondotty associated and conducted a program 'Experiential Learning in Blood Logistics and Mega Blood Donation Camp' on 30 June 2022 at EMEA College. The program was collaborated with Blood Donors Kerala (BDK). The program was started at 10:00 am and was inaugurated by the principle and ANO of EMEA College Lt Abdul Rasheed. He had given a talk about importance of blood donation in the occasion.

The program was managed and controlled by NCC cadets and B. Voc Logistics students. About 50 students, including NCC cadets donated blood in the camp. There is snacks and juice for refreshment to both the participants and volunteers. After the blood donation, every doners got the certificates. The program ended at 1:00 pm