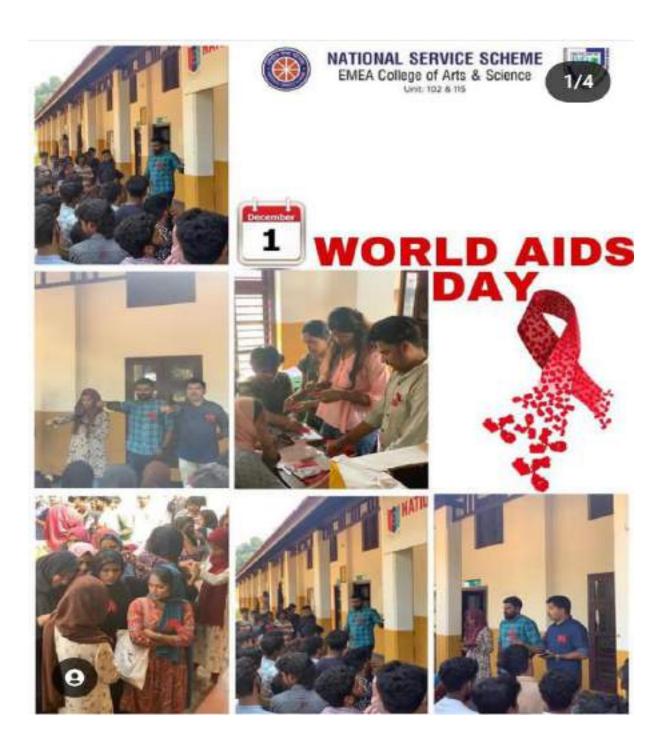

# DECEMBER 01 AIDS DAY

#### **BACKGROUND AND RELEVANCE**

On the occasion of December 1 world aids day, EMEA college NSS unit conducted an AIDS awareness program. Then West Asian department staff Nisar sir spoke to the students on the subject. He explained the causes of AIDS and the need to control it. NSS secretary Hani and NSS program officer Munwar Jasim sir presided over the program.

#### **REPORT**

On the occasion of December 1 world aids day, EMEA college NSS unit conducted an AIDS awareness program. Volunteers assembled in front of NSS office around 2:30 pm. Volunteers wore a red ribbon which represents awareness and support for people living with HIV. Nss volunteer Selmiya led AIDS awareness pledge. Then West Asian department staff Nisar sir spoke to the students on the subject. He explained the causes of AIDS and the need to control it. NSS secretary Hani and NSS program officer Munwar Jasim sir presided over the program.