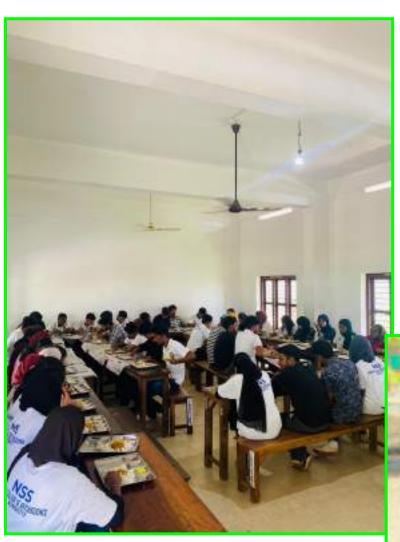

## **REPORT**

The EMEA NSS unit conducted an event called 'Snehappothi' with the aim of delivering food to needy people who are struggling for an early meal. The food collection began at 11:30 a.m on March 17 at the NSS Program Office.

Each student contributed a portion of their daily lunch to the event. NSS volunteers brought minimum two food parcels for the event. Students who were unable to bring food were assured of their participation by paying for the meal.

A total of **300** food parcels were collected and distributed. The collected food packs were handed over to the NGO team. They delivered food parcels to the needy.

About 40 food parcels were distributed at Kunnummal Hospital near Kondotty. The rest of the food packs distributed at Kondotty Shanthi Bhavan and Kozhikode Street.