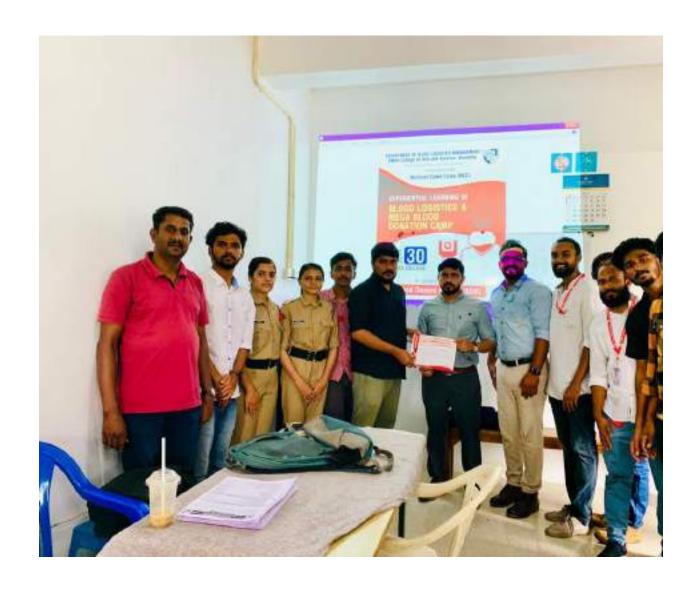

#### **REPORT**

The N.C.C and B. Voc Logistics of EMEA College of Arts and Science kondotty associated and conducted a program 'Experiential Learning in Blood Logistics and Mega Blood Donation Camp' on 30 June 2022 at EMEA College. The program was collaborated with Blood Donors Kerala (BDK). The program was started at 10:00 am and was inaugurated by the principle and ANO of EMEA College Lt Abdul Rasheed. He had given a talk about importance of blood donation in the occasion.

The program was managed and controlled by NCC cadets and B. Voc Logistics students. About 50 students, including NCC cadets donated blood in the camp. There is snacks and juice for refreshment to both the participants and volunteers. After the blood donation, every doners got the certificates. The program ended at 1:00 pm