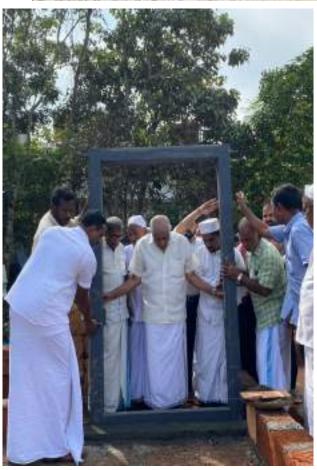

the laying of the house under the leadership of Kondotty EMEA Arts and Science College NSS Unit was held at Kumminiparamb, Kondotti. EMEA Institutional Manager Balathil Bapu inaugurated the function.

## **REPORT**

As a part of Abhayam Bhawan Construction Project, the laying of the house under the leadership of Kondotty EMEA Arts and Science College NSS Unit was held at Kumminiparamb, Kondotti. EMEA Institutional Manager Balathil Bapu inaugurated the function. Kondotti Block Panchayat President Sajini, Pallikal Panchayat President Chemban Muhammadali, Block Member Kumaran, Ward Member Nazira Kannari, 8th Ward Member Paleri Suhra, EMEA College Principal Abdul Rasheed, NSS Program Convener Munawar Jasim, Sainuddin Karipur, Muhammad Mash, were present in the program.

#### **PHOTOS**











### **PARTICIPANTS**

| STN    | o Name