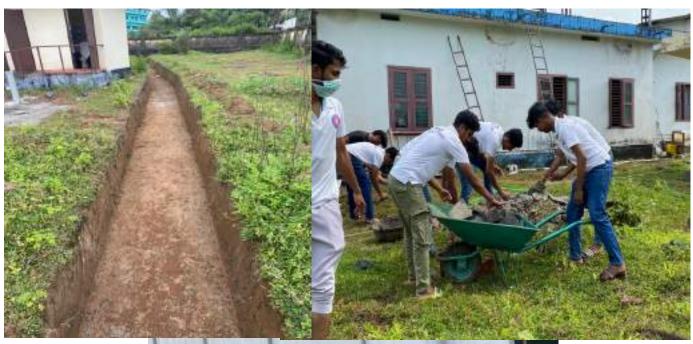

NSS Secretary Hani gave the welcome speech. NSS Program Convener Munawar Jasim presided over the function. Then, Medical Officer Dr.Alia inaugurated the session.

Health Inspector Latif, HFC member Siddique, spoke in the program. Then the volunteers cleaned the ditch and the area around the hospital. Concrete blocks and other building debris were removed by volunteers.

Chirayil Chungam Youth League prepared lunch and other facilities for the volunteers. After the cleaning, volunteers gathered together with music and talk. The cleaning and so on was over by two o'clock in the afternoon. About 35 volunteers participated in the cleaning. Everyone participated in the program with full cooperation and participation.

#### **Photos**

# CLEANINDIA 2022 CHOSPITAL CLEANING 2022 Oct 04

















#### **Attendance**

```
1. Anjusha - Boom CA
2. Hiba Kp - Brom ca
3. Hiba Sheril - BA economics
4. Aspa Fallyi - BA economics
5. Kadecja Shibin - CS
c. subaila ms - BA WAS
7. shifton Shedin TIP - BA WAS
8. Shohara Shesin Pp - Brom cop
9. Hancona Shaboom - Bsc MB
10. Shahla AK - BSC MB
1 - shabasad - Broc log
12 · Ansakha - DM
13. Anshidh - Brom CA
14 Aspidh - Brom CA
15 · Shamil P - Brom CA
16. Haseeb - Broc Acc
17. Kisal - BAWAS
18 Romees - Dis
19 Mechannel Ruvais - Broc 109
20. juna? d - Cs
21. Aveey - CS
50- 12tab - 62
23. Restin P - BA ecomicz
```

24 Shylith - BA ecomics

25 finos - BA endish

26 HCO3 - 95000 CA

27 falling bibo - BSC BC

28 Shabik - BSC DM

sd soyud sowau - Ber DW

30 Avinash - BBA

31. Shootb . BAILAS

32. Murali Krishna- BA economics

33. Arisha hestim - BAE