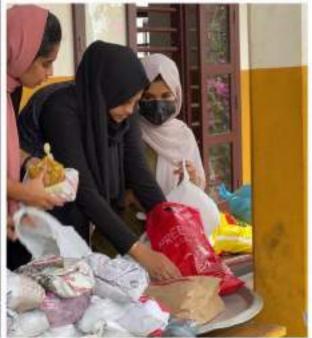

A total of **300** food parcels were collected and distributed. The collected food packs were handed over to the NGO team. They delivered food parcels to the needy.

About 40 food parcels were distributed at Kunnummal Hospital near Kondotty. The rest of the food packs distributed at Kondotty Shanthi Bhavan and Kozhikode Street.

NSS leader Anjusha handovering the food packs to the NGO team.

NGO leaders Distributing the food to the needy people.