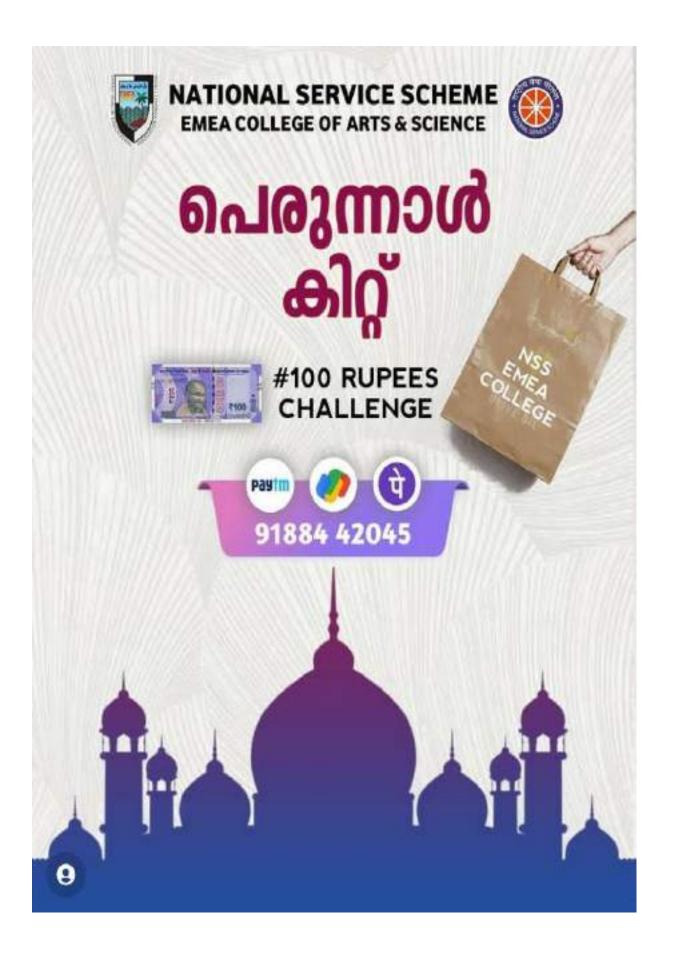

# NATIONAL SERVICE SCHEME

EMEA Arts and science college Kondotty

UNIT 102 & 115

**Program Report** 

NATIONAL SERVICE SCHEME
EMEA COLLEGE OF ARTS AND SCIENCE

## **REPORT**

The EMEA NSS unit conducted an event called 'Snehappothi' with the aim of delivering food to needy people who are struggling for an early meal. The food collection began at 11:30 a.m on March 17 at the NSS Program Office.

A total of **300** food parcels were collected and distributed. The collected food packs were handed over to the NGO team. They delivered food parcels to the needy.

About 40 food parcels were distributed at Kunnummal Hospital near Kondotty. The rest of the food packs distributed at Kondotty Shanthi Bhavan and Kozhikode Street.