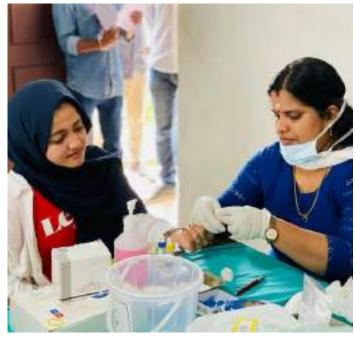

#### **REPORT**

The N.C.C and B. Voc Logistics of EMEA College of Arts and Science kondotty associated and conducted a program 'Experiential Learning in Blood Logistics and Mega Blood Donation Camp' on 30 June 2022 at EMEA College. The program was collaborated with Blood Donors Kerala (BDK). The program was started at 10:00 am and was inaugurated by the principle and ANO of EMEA College Lt Abdul Rasheed. He had given a talk about importance of blood donation in the occasion.

The program was managed and controlled by NCC cadets and B. Voc Logistics students. About 50 students, including NCC cadets donated blood in the camp. There is snacks and juice for refreshment to both the participants and volunteers. After the blood donation, every doners got the certificates. The program ended at 1:00 pm