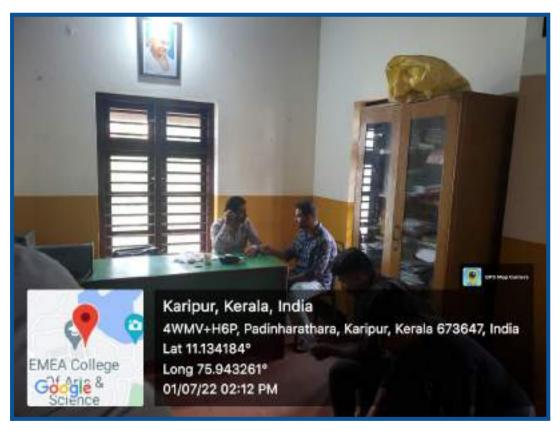

#### **REPORT**

The N.C.C and B. Voc Logistics of EMEA College of Arts and Science kondotty associated and conducted a program 'Experiential Learning in Blood Logistics and Mega Blood Donation Camp' on 30 June 2022 at EMEA College. The program was collaborated with Blood Donors Kerala (BDK). The program was started at 10:00 am and was inaugurated by the principle and ANO of EMEA College Lt Abdul Rasheed. He had given a talk about importance of blood donation in the occasion.

The program was managed and controlled by NCC cadets and B. Voc Logistics students. About 50 students, including NCC cadets donated blood in the camp. There is snacks and juice for refreshment to both the participants and volunteers. After the blood donation, every doners got the certificates. The program ended at 1:00 pm