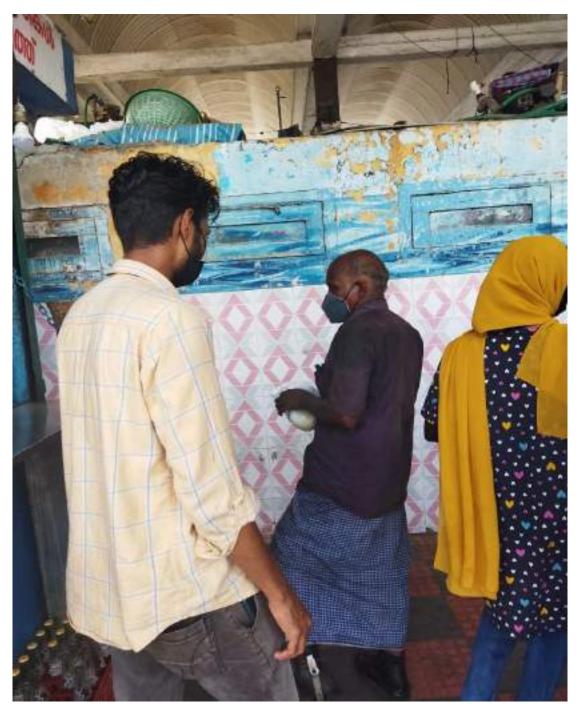

A total of **300** food parcels were collected and distributed. The collected food packs were handed over to the NGO team. They delivered food parcels to the needy.

About 40 food parcels were distributed at Kunnummal Hospital near Kondotty. The rest of the food packs distributed at Kondotty Shanthi Bhavan and Kozhikode Street.

NSS leader Anjusha handovering the food packs to the NGO team.

NGO leaders Distributing the food to the needy people.