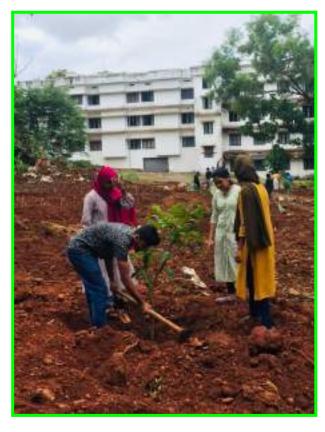

#### **REPORT**

The N.C.C and B. Voc Logistics of EMEA College of Arts and Science kondotty associated and conducted a program 'Experiential Learning in Blood Logistics and Mega Blood Donation Camp' on 30 June 2022 at EMEA College. The program was collaborated with Blood Donors Kerala (BDK). The program was started at 10:00 am and was inaugurated by the principle and ANO of EMEA College Lt Abdul Rasheed. He had given a talk about importance of blood donation in the occasion.

The program was managed and controlled by NCC cadets and B. Voc Logistics students. About 50 students, including NCC cadets donated blood in the camp. There is snacks and juice for refreshment to both the participants and volunteers. After the blood donation, every doners got the certificates. The program ended at 1:00 pm