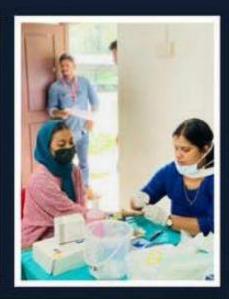

#### **REPORT**

The N.C.C and B. Voc Logistics of EMEA College of Arts and Science kondotty associated and conducted a program 'Experiential Learning in Blood Logistics and Mega Blood Donation Camp' on 30 June 2022 at EMEA College. The program was collaborated with Blood Donors Kerala (BDK). The program was started at 10:00 am and was inaugurated by the principle and ANO of EMEA College Lt Abdul Rasheed. He had given a talk about importance of blood donation in the occasion.

The program was managed and controlled by NCC cadets and B. Voc Logistics students. About 50 students, including NCC cadets donated blood in the camp. There is snacks and juice for refreshment to both the participants and volunteers. After the blood donation, every doners got the certificates. The program ended at 1:00 pm