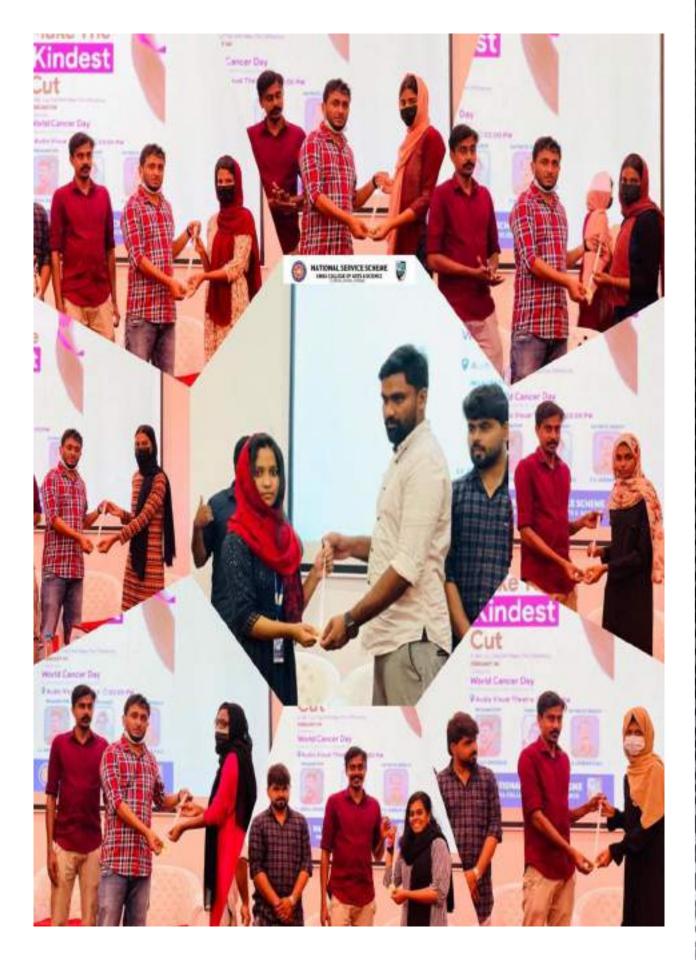

#### **REPORT**

On the occasion of December 1 world aids day, EMEA college NSS unit conducted an AIDS awareness program. Volunteers assembled in front of NSS office around 2:30 pm. Volunteers wore a red ribbon which represents awareness and support for people living with HIV. Nss volunteer Selmiya led AIDS awareness pledge. Then West Asian department staff Nisar sir spoke to the students on the subject. He explained the causes of AIDS and the need to control it. NSS secretary Hani and NSS program officer Munwar Jasim sir presided over the program.