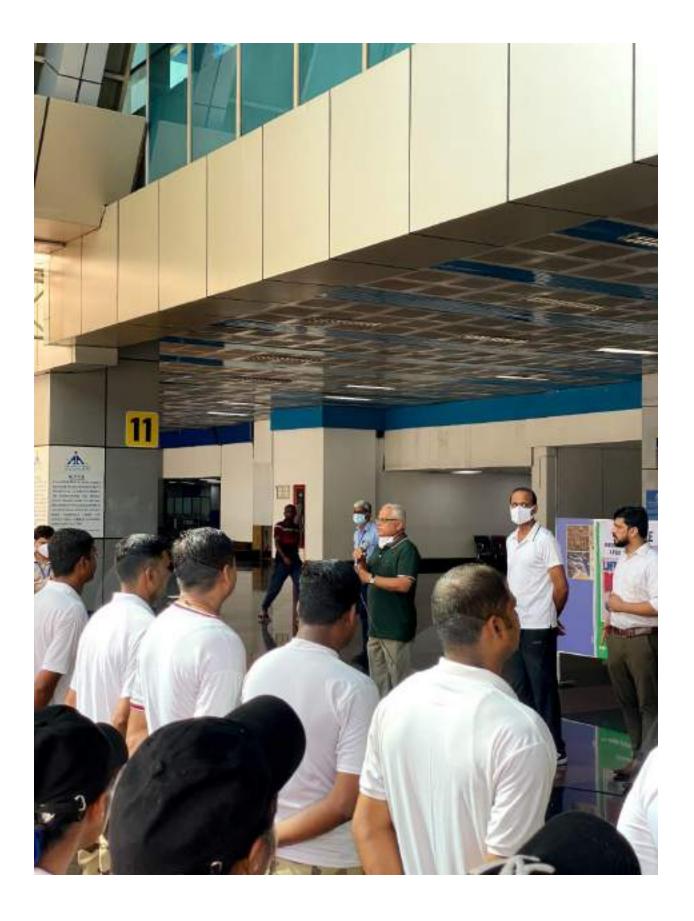

#### **REPORT**

The NCC-CISF of EMEA COLLEGE OF ARTS AND SCIENCE KONDOTTY conducted a program 'Marathon' as part of the international day against drug abuse and illicit trafficking. In this program, airport director Mr. Suresh, CISF DC Kishor Kumar and EMEA College principal NCC's ANO Lt. Abdul Rasheed.p were present.

At 7:30 a.m., NCC cadets and CISF staffs arrived at the College stadium. There was a small awareness class on drug abuse. After that, the journey started from EMEA College to Karippur airport, the main marathon, It was almost 4km from the starting point. The participants started running and reached their destination Karippur airport. Despite minor setbacks during the race, they reached their destination unnoticed.

Arrangements were also made to assist anyone who was tired during the race.

After arriving at Karippur airport, CISF DC Kishor Kumar received the NCC Cadets and CISF and spoke to them for a while. After that snacks were given for refreshment. Then that was the time for photo section. They all took photos together.