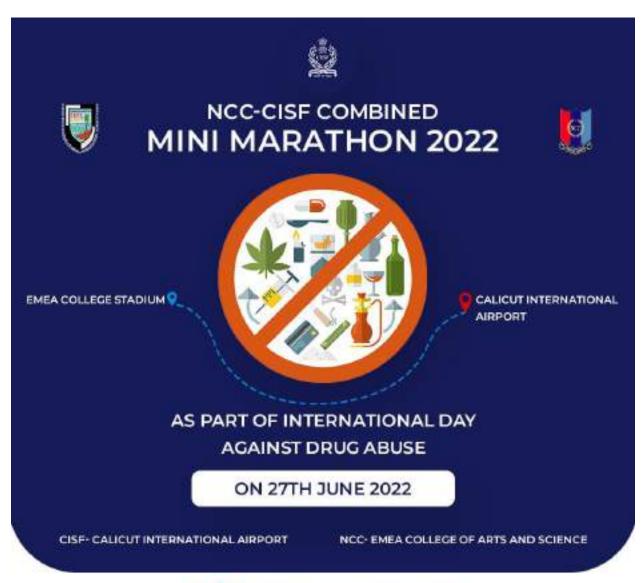

#### **REPORT**

The NCC-CISF of EMEA COLLEGE OF ARTS AND SCIENCE KONDOTTY conducted a program 'Marathon' as part of the international day against drug abuse and illicit trafficking. In this program, airport director Mr. Suresh, CISF DC Kishor Kumar and EMEA College principal NCC's ANO Lt. Abdul Rasheed.p were present.

At 7:30 a.m., NCC cadets and CISF staffs arrived at the College stadium. There was a small awareness class on drug abuse. After that, the journey started from EMEA College to Karippur airport, the main marathon, It was almost 4km from the starting point. The participants started running and reached their destination Karippur airport. Despite minor setbacks during the race, they reached their destination unnoticed.

The reason for running the 'marathon' program is against the growing drug addiction in the world. The program aims to raise awareness among today's people about the dangers of using drugs