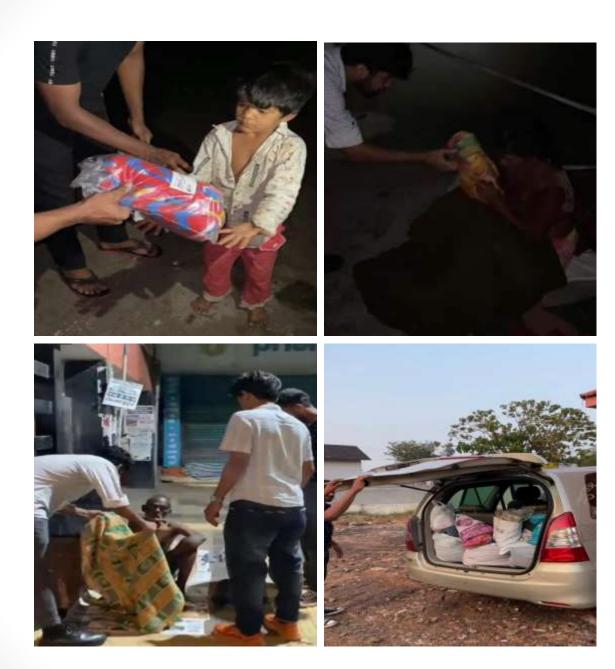

## **REPORT**

The EMEA NSS unit conducted an event called 'Snehappothi' with the aim of delivering food to needy people who are struggling for an early meal. The food collection began at 11:30 a.m on March 17 at the NSS Program Office.

Each student contributed a portion of their daily lunch to the event. NSS volunteers brought minimum two food parcels for the event. Students who were unable to bring food were assured of their participation by paying for the meal.

A total of **300** food parcels were collected and distributed. The collected food packs were handed over to the NGO team. They delivered food parcels to the needy.

About 40 food parcels were distributed at Kunnummal Hospital near Kondotty. The rest of the food packs distributed at Kondotty Shanthi Bhavan and Kozhikode Street.

NSS program convener Munawar Jasim sir, program special Shafi sir, first year NSS leaders Anjusha, Danish, Hani, Rimshad and senior NSS leaders Salman, yamil and Fahmida led the collection. All volunteers worked for the event in their own way.

NSS leader Anjusha handovering the food packs to the NGO team.

NGO leaders Distributing the food to the needy people.