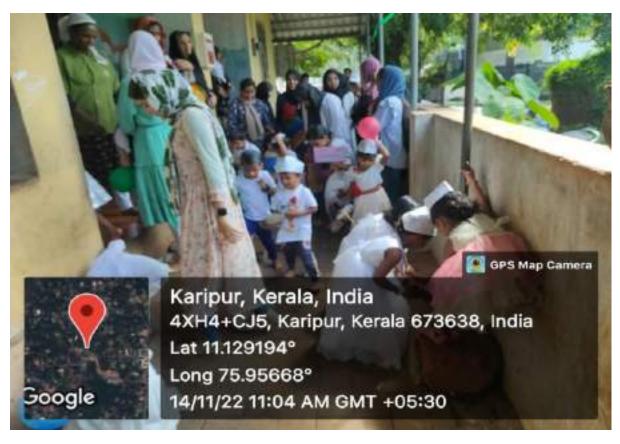

#### **REPORT**

The N.C.C and B. Voc Logistics of EMEA College of Arts and Science kondotty associated and conducted a program 'Experiential Learning in Blood Logistics and Mega Blood Donation Camp' on 30 June 2022 at EMEA College. The program was collaborated with Blood Donors Kerala (BDK). The program was started at 10:00 am and was inaugurated by the principle and ANO of EMEA College Lt Abdul Rasheed. He had given a talk about importance of blood donation in the occasion.

The program was managed and controlled by NCC cadets and B. Voc Logistics students. About 50 students, including NCC cadets donated blood in the camp. There is snacks and juice for refreshment to both the participants and volunteers. After the blood donation, every doners got the certificates. The program ended at 1:00 pm