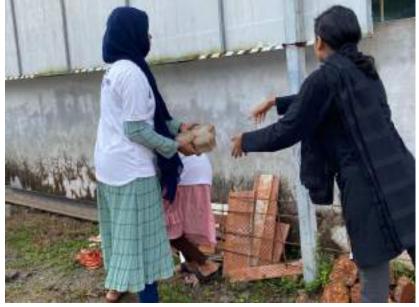

A total of **300** food parcels were collected and distributed. The collected food packs were handed over to the NGO team. They delivered food parcels to the needy.

About 40 food parcels were distributed at Kunnummal Hospital near Kondotty. The rest of the food packs distributed at Kondotty Shanthi Bhavan and Kozhikode Street.

NSS leader Anjusha handovering the food packs to the NGO team.

NGO leaders Distributing the food to the needy people.