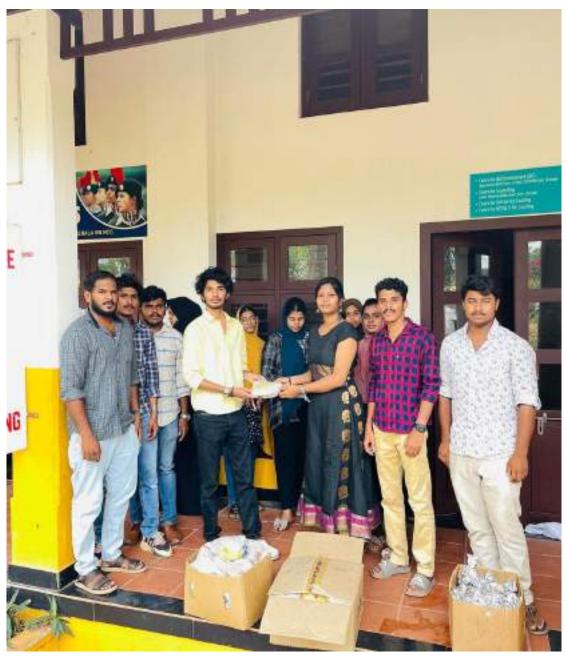

## **REPORT**

The EMEA NSS unit conducted an event called 'Snehappothi' with the aim of delivering food to needy people who are struggling for an early meal. The food collection began at 11:30 a.m on March 17 at the NSS Program Office.

A total of **300** food parcels were collected and distributed. The collected food packs were handed over to the NGO team. They delivered food parcels to the needy.

About 40 food parcels were distributed at Kunnummal Hospital near Kondotty. The rest of the food packs distributed at Kondotty Shanthi Bhavan and Kozhikode Street.

NSS program convener Munawar Jasim sir, program special Shafi sir, first year NSS leaders Anjusha, Danish, Hani, Rimshad and senior NSS leaders Salman, yamil and Fahmida led the collection. All volunteers worked for the event in their own way.