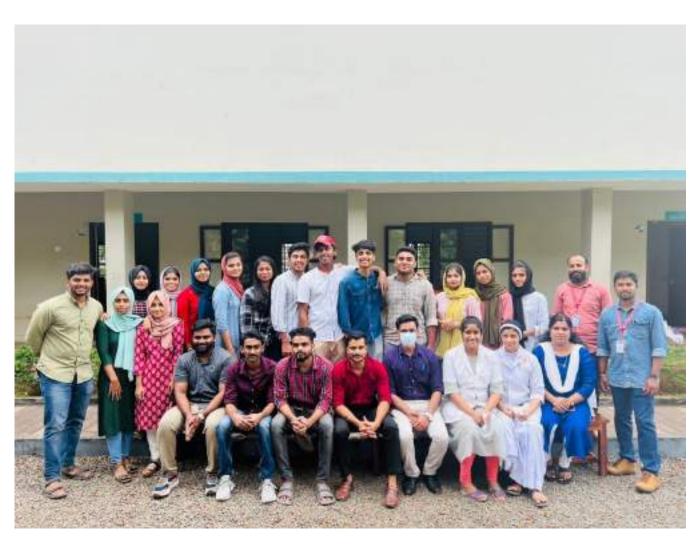

#### **REPORT**

The N.C.C and B. Voc Logistics of EMEA College of Arts and Science kondotty associated and conducted a program 'Experiential Learning in Blood Logistics and Mega Blood Donation Camp' on 30 June 2022 at EMEA College. The program was collaborated with Blood Donors Kerala (BDK). The program was started at 10:00 am and was inaugurated by the principle and ANO of EMEA College Lt Abdul Rasheed. He had given a talk about importance of blood donation in the occasion.

The program was managed and controlled by NCC cadets and B. Voc Logistics students. About 50 students, including NCC cadets donated blood in the camp. There is snacks and juice for refreshment to both the participants and volunteers. After the blood donation, every doners got the certificates. The program ended at 1:00 pm