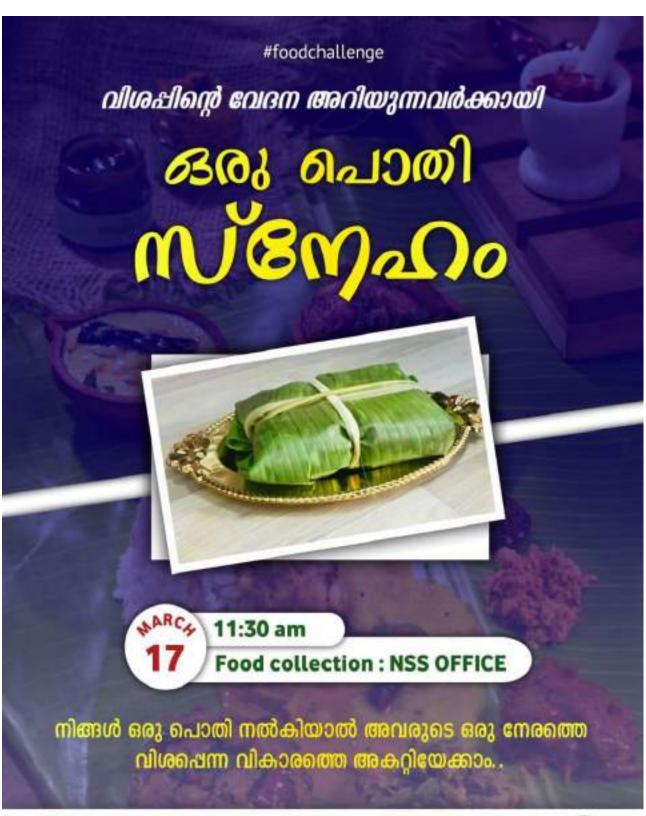

## **REPORT**

The EMEA NSS unit conducted an event called 'Snehappothi' with the aim of delivering food to needy people who are struggling for an early meal. The food collection began at 11:30 a.m on March 17 at the NSS Program Office.

A total of **300** food parcels were collected and distributed. The collected food packs were handed over to the NGO team. They delivered food parcels to the needy.

About 40 food parcels were distributed at Kunnummal Hospital near Kondotty. The rest of the food packs distributed at Kondotty Shanthi Bhavan and Kozhikode Street.

NSS program convener Munawar Jasim sir, program special Shafi sir, first year NSS leaders Anjusha, Danish, Hani, Rimshad and senior NSS leaders Salman, yamil and Fahmida led the collection. All volunteers worked for the event in their own way.