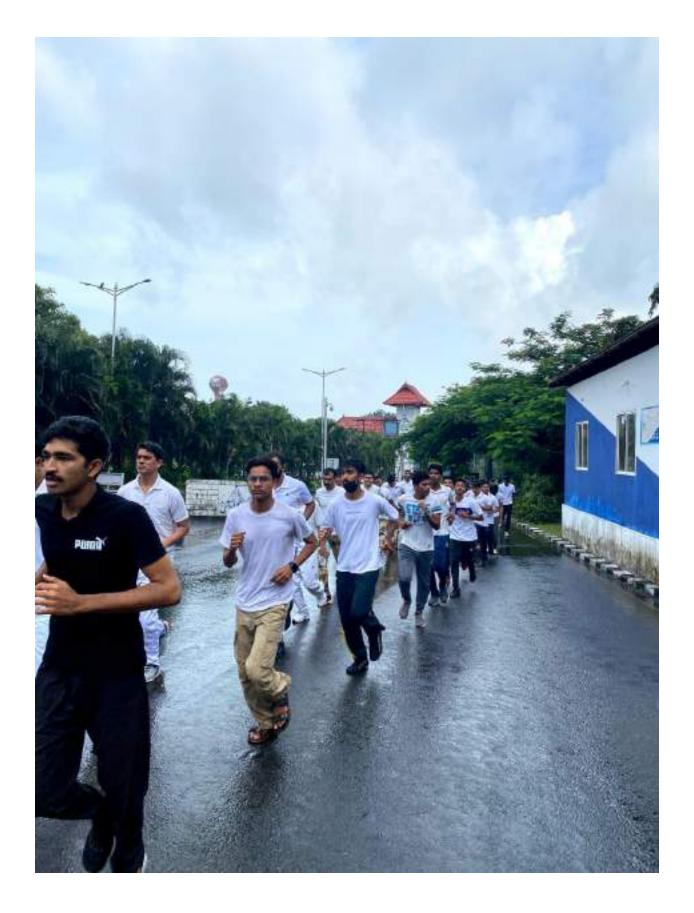

At 7:30 a.m., NCC cadets and CISF staffs arrived at the College stadium. There was a small awareness class on drug abuse. After that, the journey started from EMEA College to Karippur airport, the main marathon, It was almost 4km from the starting point. The participants started running and reached their destination Karippur airport. Despite minor setbacks during the race, they reached their destination unnoticed.

Arrangements were also made to assist anyone who was tired during the race.

After arriving at Karippur airport, CISF DC Kishor Kumar received the NCC Cadets and CISF and spoke to them for a while. After that snacks were given for refreshment. Then that was the time for photo section. They all took photos together.