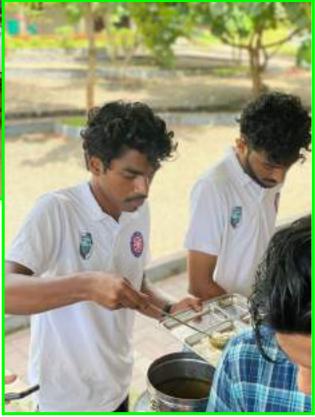

## **REPORT**

The EMEA NSS unit conducted an event called 'Snehappothi' with the aim of delivering food to needy people who are struggling for an early meal. The food collection began at 11:30 a.m on March 17 at the NSS Program Office.

Each student contributed a portion of their daily lunch to the event. NSS volunteers brought minimum two food parcels for the event. Students who were unable to bring food were assured of their participation by paying for the meal.

A total of **300** food parcels were collected and distributed. The collected food packs were handed over to the NGO team. They delivered food parcels to the needy.

About 40 food parcels were distributed at Kunnummal Hospital near Kondotty. The rest of the food packs distributed at Kondotty Shanthi Bhavan and Kozhikode Street.