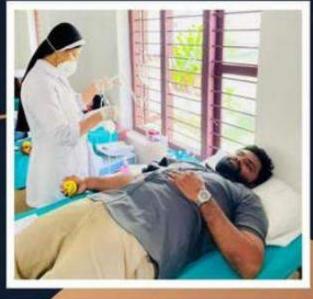

#### **REPORT**

The N.C.C and B. Voc Logistics of EMEA College of Arts and Science kondotty associated and conducted a program 'Experiential Learning in Blood Logistics and Mega Blood Donation Camp' on 30 June 2022 at EMEA College. The program was collaborated with Blood Donors Kerala (BDK). The program was started at 10:00 am and was inaugurated by the principle and ANO of EMEA College Lt Abdul Rasheed. He had given a talk about importance of blood donation in the occasion.

The program was managed and controlled by NCC cadets and B. Voc Logistics students. About 50 students, including NCC cadets donated blood in the camp. There is snacks and juice for refreshment to both the participants and volunteers. After the blood donation, every doners got the certificates. The program ended at 1:00 pm