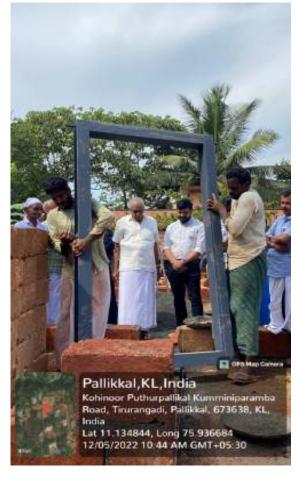

e laying of the house under the leadership of Kondotty EMEA Arts and Science College NSS Unit was held at Kumminiparamb, Kondotti. EMEA Institutional Manager Balathil Bapu inaugurated the function.

## **REPORT**

As a part of Abhayam Bhawan Construction Project, the laying of the house under the leadership of Kondotty EMEA Arts and Science College NSS Unit was held at Kumminiparamb, Kondotti. EMEA Institutional Manager Balathil Bapu inaugurated the function. Kondotti Block Panchayat President Sajini, Pallikal Panchayat President Chemban Muhammadali, Block Member Kumaran, Ward Member Nazira Kannari, 8th Ward Member Paleri Suhra, EMEA College Principal Abdul Rasheed, NSS Program Convener Munawar Jasim, Sainuddin Karipur, Muhammad Mash, were present in the program.

#### **PHOTOS**











### **PARTICIPANTS**

| STN    | o Name