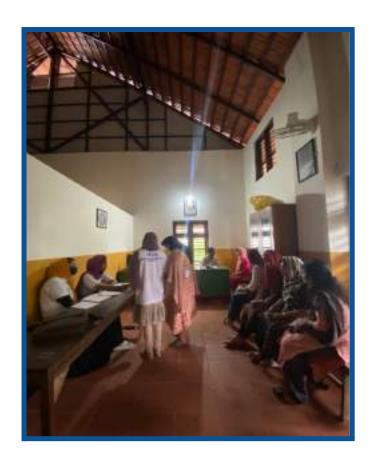

#### **REPORT**

The N.C.C and B. Voc Logistics of EMEA College of Arts and Science kondotty associated and conducted a program 'Experiential Learning in Blood Logistics and Mega Blood Donation Camp' on 30 June 2022 at EMEA College. The program was collaborated with Blood Donors Kerala (BDK). The program was started at 10:00 am and was inaugurated by the principle and ANO of EMEA College Lt Abdul Rasheed. He had given a talk about importance of blood donation in the occasion.

The program was managed and controlled by NCC cadets and B. Voc Logistics students. About 50 students, including NCC cadets donated blood in the camp. There is snacks and juice for refreshment to both the participants and volunteers. After the blood donation, every doners got the certificates. The program ended at 1:00 pm