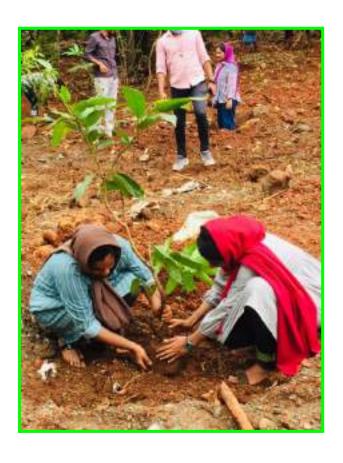

#### **REPORT**

The N.C.C and B. Voc Logistics of EMEA College of Arts and Science kondotty associated and conducted a program 'Experiential Learning in Blood Logistics and Mega Blood Donation Camp' on 30 June 2022 at EMEA College. The program was collaborated with Blood Donors Kerala (BDK). The program was started at 10:00 am and was inaugurated by the principle and ANO of EMEA College Lt Abdul Rasheed. He had given a talk about importance of blood donation in the occasion.

The program was managed and controlled by NCC cadets and B. Voc Logistics students. About 50 students, including NCC cadets donated blood in the camp. There is snacks and juice for refreshment to both the participants and volunteers. After the blood donation, every doners got the certificates. The program ended at 1:00 pm