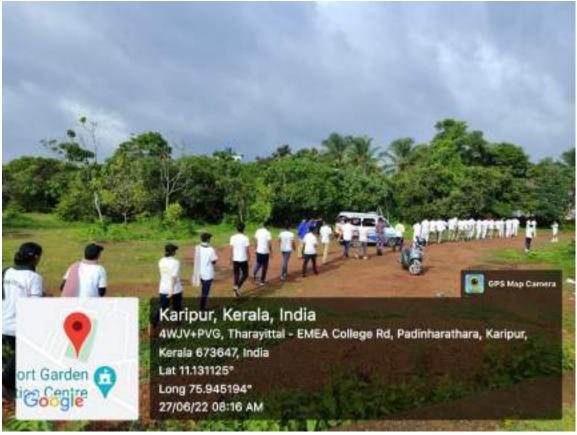

#### **REPORT**

The NCC-CISF of EMEA COLLEGE OF ARTS AND SCIENCE KONDOTTY conducted a program 'Marathon' as part of the international day against drug abuse and illicit trafficking. In this program, airport director Mr. Suresh, CISF DC Kishor Kumar and EMEA College principal NCC's ANO Lt. Abdul Rasheed.p were present.

At 7:30 a.m., NCC cadets and CISF staffs arrived at the College stadium. There was a small awareness class on drug abuse. After that, the journey started from EMEA College to Karippur airport, the main marathon, It was almost 4km from the starting point. The participants started running and reached their destination Karippur airport. Despite minor setbacks during the race, they reached their destination unnoticed.