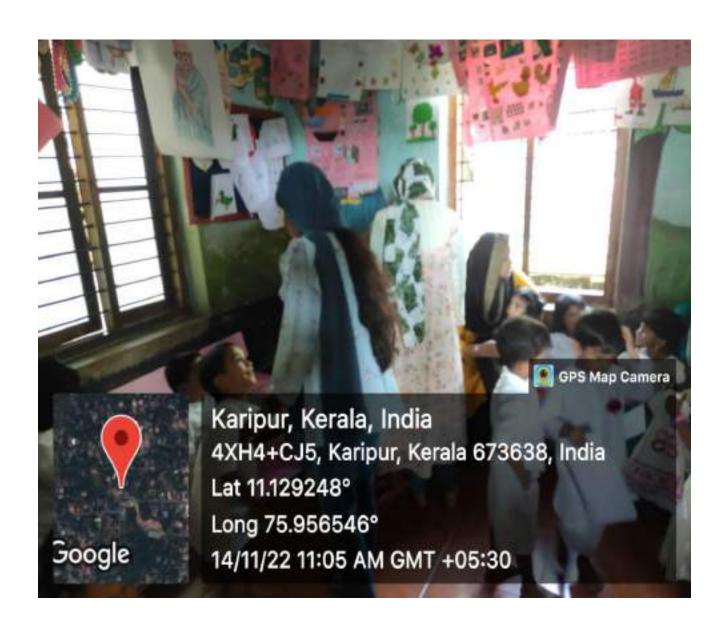

#### **REPORT**

The N.C.C and B. Voc Logistics of EMEA College of Arts and Science kondotty associated and conducted a program 'Experiential Learning in Blood Logistics and Mega Blood Donation Camp' on 30 June 2022 at EMEA College. The program was collaborated with Blood Donors Kerala (BDK). The program was started at 10:00 am and was inaugurated by the principle and ANO of EMEA College Lt Abdul Rasheed. He had given a talk about importance of blood donation in the occasion.

The program was managed and controlled by NCC cadets and B. Voc Logistics students. About 50 students, including NCC cadets donated blood in the camp. There is snacks and juice for refreshment to both the participants and volunteers. After the blood donation, every doners got the certificates. The program ended at 1:00 pm