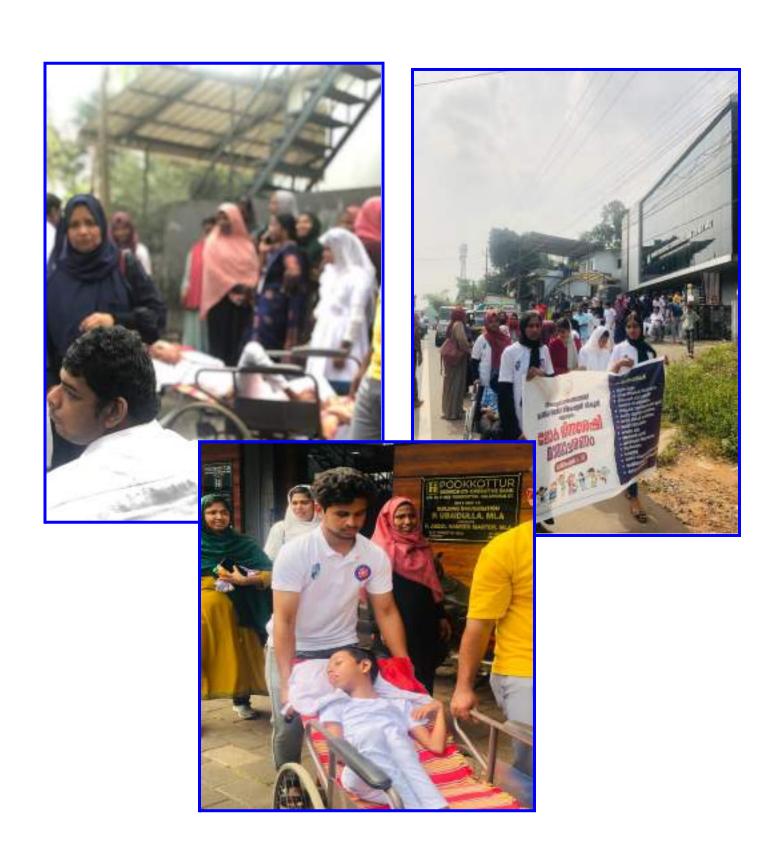

ifa welcomed the event.

MLA Mr. Ibrahim inaugurated the program under the chairmanship of Panchayat President Ismail Master. Appreciating the activities of the Palliative Center, he emphasized the importance of upliftment for differently able students. School Head Master Anuradha and Secretary V.P. Saleem gave greetings to the event. Bank secretary Usain Ullat and bank worker Haneefa were welcomed into the program.

25 students from Budd's School participated in the event, and NSS volunteers entertained the students by singing, dancing, and telling stories. The program helped to understand the challenges faced by differently able children and the need to nurture them. NSS Program Officer Munwar Jasim Sir, School Worker Fatima, and Teaching Staff Riyaz managed the program.

## **PHOTOS**





## **PARTICIPANTS**

| -  |                   |                  |
|----|-------------------|------------------|
| 51 | Name              | Department       |
| NO |                   | BEC Microbiology |
| 1. | Shabla Ak         | 10               |
| 2  | Hanoona Shaboom   | "                |
| -3 | fathima Nidha     | Beorg            |
| 4  | Shahne            | western studies  |
| 5  | Naja              | "                |
| 6  | fahiza            |                  |
| 7  | Rinsha            | P                |
| 8  | Saabu             | Biotech          |
| 9  | Sheema            |                  |
| 10 | Selmiya<br>Shanib | WAS              |
| 11 | Danish            | BT               |
| 13 | Musali            | Economics        |
| 14 | Shaheen           | BVOC