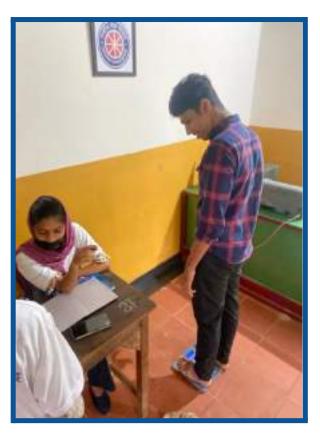

#### **REPORT**

The N.C.C and B. Voc Logistics of EMEA College of Arts and Science kondotty associated and conducted a program 'Experiential Learning in Blood Logistics and Mega Blood Donation Camp' on 30 June 2022 at EMEA College. The program was collaborated with Blood Donors Kerala (BDK). The program was started at 10:00 am and was inaugurated by the principle and ANO of EMEA College Lt Abdul Rasheed. He had given a talk about importance of blood donation in the occasion.

The program was managed and controlled by NCC cadets and B. Voc Logistics students. About 50 students, including NCC cadets donated blood in the camp. There is snacks and juice for refreshment to both the participants and volunteers. After the blood donation, every doners got the certificates. The program ended at 1:00 pm