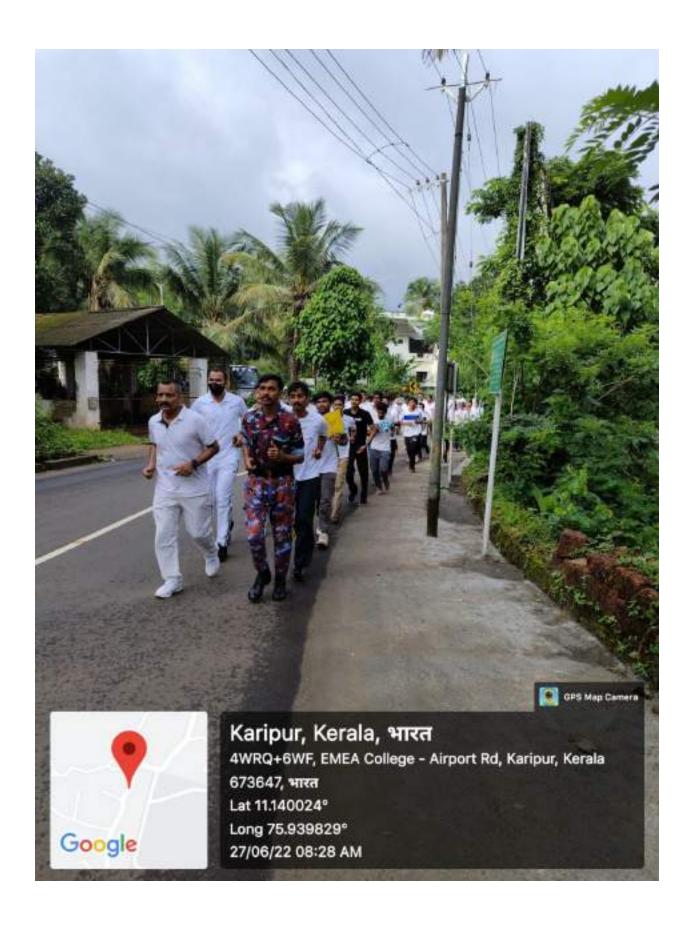

At 7:30 a.m., NCC cadets and CISF staffs arrived at the College stadium. There was a small awareness class on drug abuse. After that, the journey started from EMEA College to Karippur airport, the main marathon, It was almost 4km from the starting point. The participants started running and reached their destination Karippur airport. Despite minor setbacks during the race, they reached their destination unnoticed.

Arrangements were also made to assist anyone who was tired during the race.

After arriving at Karippur airport, CISF DC Kishor Kumar received the NCC Cadets and CISF and spoke to them for a while. After that snacks were given for refreshment. Then that was the time for photo section. They all took photos together.