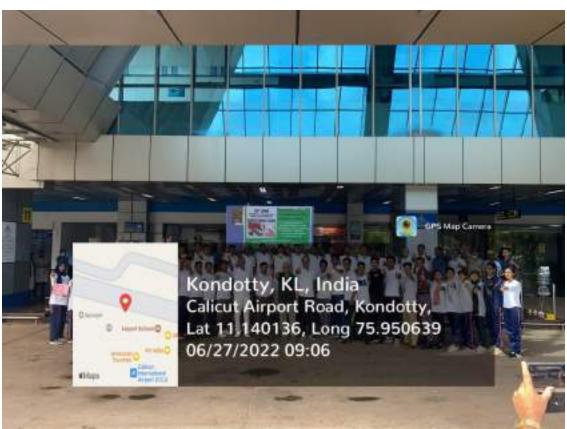

At 7:30 a.m., NCC cadets and CISF staffs arrived at the College stadium. There was a small awareness class on drug abuse. After that, the journey started from EMEA College to Karippur airport, the main marathon, It was almost 4km from the starting point. The participants started running and reached their destination Karippur airport. Despite minor setbacks during the race, they reached their destination unnoticed.

Arrangements were also made to assist anyone who was tired during the race.

After arriving at Karippur airport, CISF DC Kishor Kumar received the NCC Cadets and CISF and spoke to them for a while. After that snacks were given for refreshment. Then that was the time for photo section. They all took photos together.