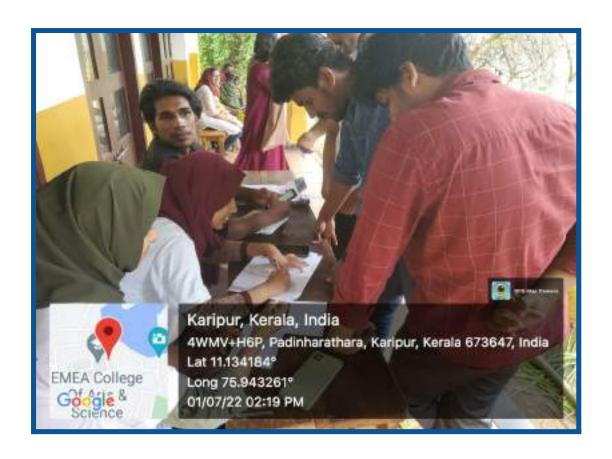

#### **REPORT**

The N.C.C and B. Voc Logistics of EMEA College of Arts and Science kondotty associated and conducted a program 'Experiential Learning in Blood Logistics and Mega Blood Donation Camp' on 30 June 2022 at EMEA College. The program was collaborated with Blood Donors Kerala (BDK). The program was started at 10:00 am and was inaugurated by the principle and ANO of EMEA College Lt Abdul Rasheed. He had given a talk about importance of blood donation in the occasion.

The program was managed and controlled by NCC cadets and B. Voc Logistics students. About 50 students, including NCC cadets donated blood in the camp. There is snacks and juice for refreshment to both the participants and volunteers. After the blood donation, every doners got the certificates. The program ended at 1:00 pm