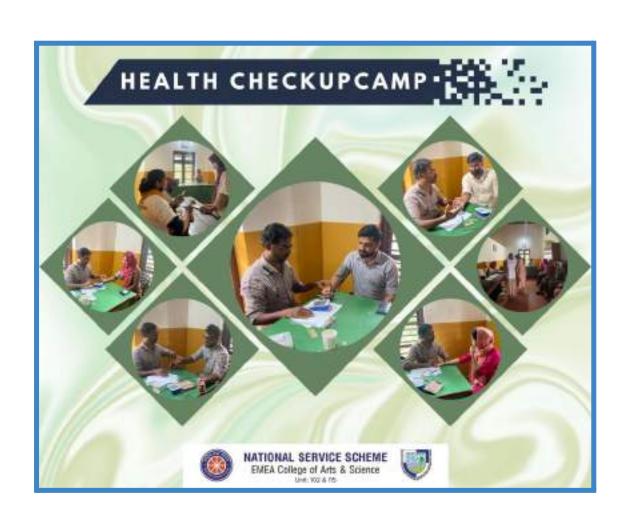

#### **REPORT**

The N.C.C and B. Voc Logistics of EMEA College of Arts and Science kondotty associated and conducted a program 'Experiential Learning in Blood Logistics and Mega Blood Donation Camp' on 30 June 2022 at EMEA College. The program was collaborated with Blood Donors Kerala (BDK). The program was started at 10:00 am and was inaugurated by the principle and ANO of EMEA College Lt Abdul Rasheed. He had given a talk about importance of blood donation in the occasion.

The program was managed and controlled by NCC cadets and B. Voc Logistics students. About 50 students, including NCC cadets donated blood in the camp. There is snacks and juice for refreshment to both the participants and volunteers. After the blood donation, every doners got the certificates. The program ended at 1:00 pm