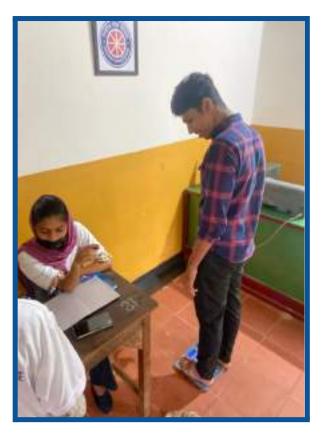

#### **REPORT**

The N.C.C and B. Voc Logistics of EMEA College of Arts and Science kondotty associated and conducted a program 'Experiential Learning in Blood Logistics and Mega Blood Donation Camp' on 30 June 2022 at EMEA College. The program was collaborated with Blood Donors Kerala (BDK). The program was started at 10:00 am and was inaugurated by the principle and ANO of EMEA College Lt Abdul Rasheed. He had given a talk about importance of blood donation in the occasion.

The program was managed and controlled by NCC cadets and B. Voc Logistics students. About 50 students, including NCC cadets donated blood in the camp. There is snacks and juice for refreshment to both the participants and volunteers. After the blood donation, every doners got the certificates. The program ended at 1:00 pm