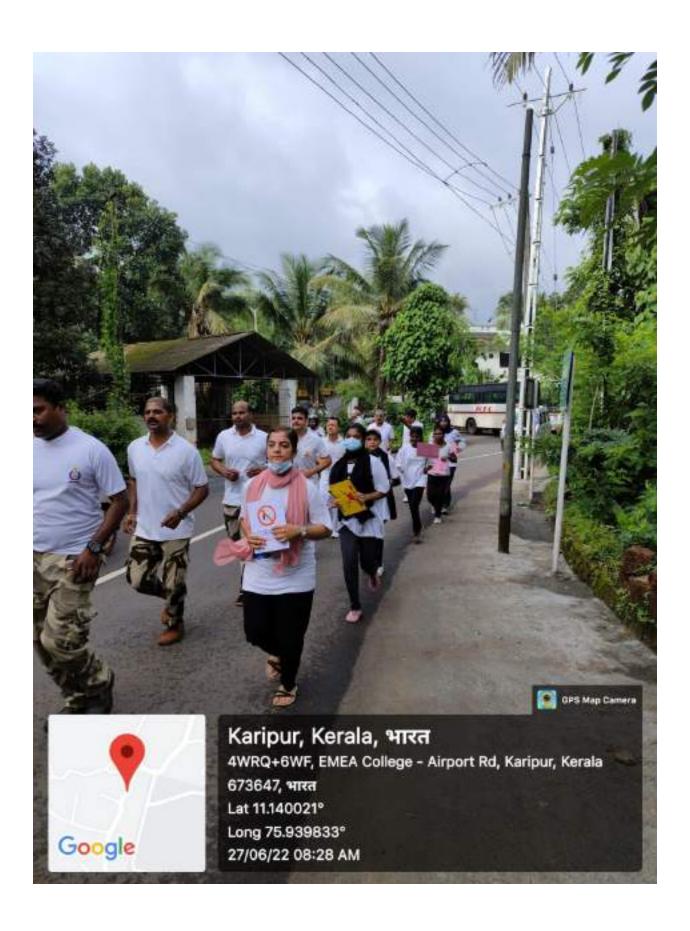

At 7:30 a.m., NCC cadets and CISF staffs arrived at the College stadium. There was a small awareness class on drug abuse. After that, the journey started from EMEA College to Karippur airport, the main marathon, It was almost 4km from the starting point. The participants started running and reached their destination Karippur airport. Despite minor setbacks during the race, they reached their destination unnoticed.

Arrangements were also made to assist anyone who was tired during the race.

After arriving at Karippur airport, CISF DC Kishor Kumar received the NCC Cadets and CISF and spoke to them for a while. After that snacks were given for refreshment. Then that was the time for photo section. They all took photos together.