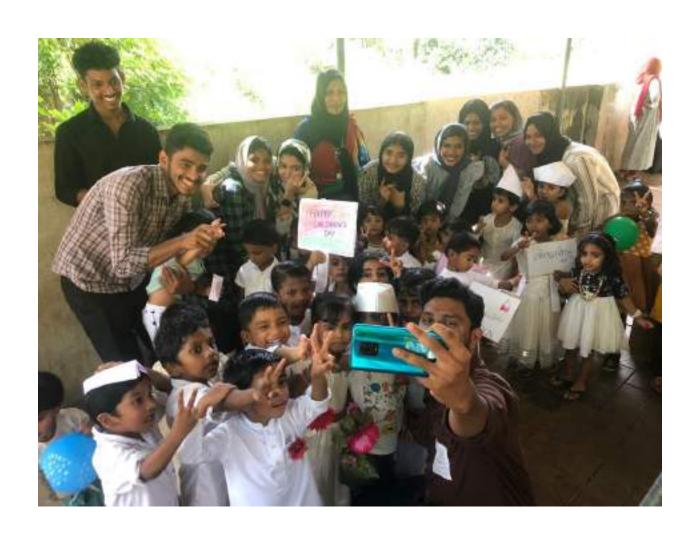

#### **REPORT**

The N.C.C and B. Voc Logistics of EMEA College of Arts and Science kondotty associated and conducted a program 'Experiential Learning in Blood Logistics and Mega Blood Donation Camp' on 30 June 2022 at EMEA College. The program was collaborated with Blood Donors Kerala (BDK). The program was started at 10:00 am and was inaugurated by the principle and ANO of EMEA College Lt Abdul Rasheed. He had given a talk about importance of blood donation in the occasion.

The program was managed and controlled by NCC cadets and B. Voc Logistics students. About 50 students, including NCC cadets donated blood in the camp. There is snacks and juice for refreshment to both the participants and volunteers. After the blood donation, every doners got the certificates. The program ended at 1:00 pm