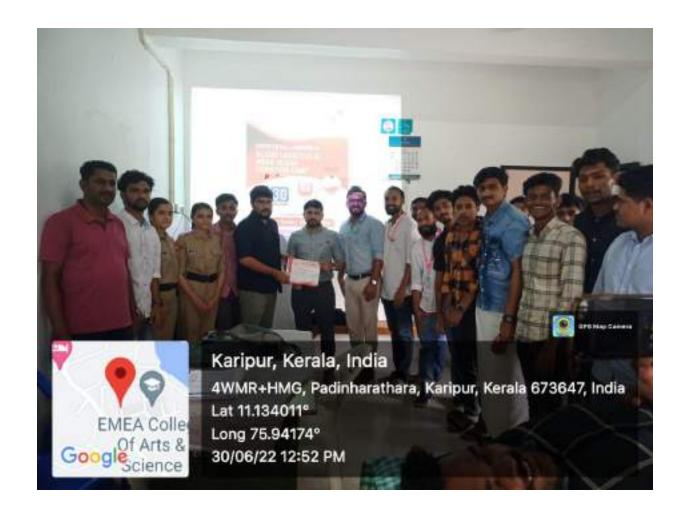

#### **REPORT**

The N.C.C and B. Voc Logistics of EMEA College of Arts and Science kondotty associated and conducted a program 'Experiential Learning in Blood Logistics and Mega Blood Donation Camp' on 30 June 2022 at EMEA College. The program was collaborated with Blood Donors Kerala (BDK). The program was started at 10:00 am and was inaugurated by the principle and ANO of EMEA College Lt Abdul Rasheed. He had given a talk about importance of blood donation in the occasion.

The program was managed and controlled by NCC cadets and B. Voc Logistics students. About 50 students, including NCC cadets donated blood in the camp. There is snacks and juice for refreshment to both the participants and volunteers. After the blood donation, every doners got the certificates. The program ended at 1:00 pm