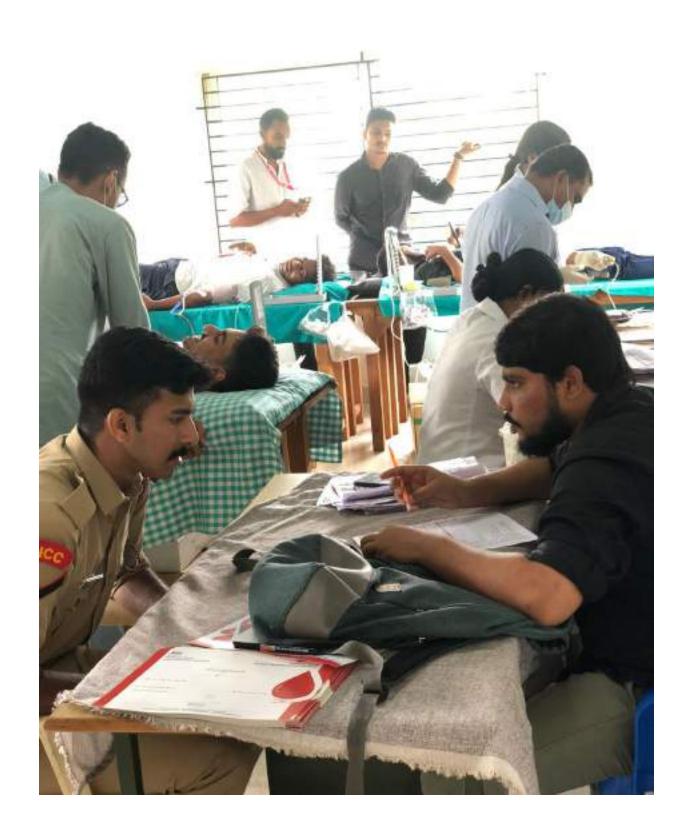

#### **REPORT**

The N.C.C and B. Voc Logistics of EMEA College of Arts and Science kondotty associated and conducted a program 'Experiential Learning in Blood Logistics and Mega Blood Donation Camp' on 30 June 2022 at EMEA College. The program was collaborated with Blood Donors Kerala (BDK). The program was started at 10:00 am and was inaugurated by the principle and ANO of EMEA College Lt Abdul Rasheed. He had given a talk about importance of blood donation in the occasion.

The program was managed and controlled by NCC cadets and B. Voc Logistics students. About 50 students, including NCC cadets donated blood in the camp. There is snacks and juice for refreshment to both the participants and volunteers. After the blood donation, every doners got the certificates. The program ended at 1:00 pm