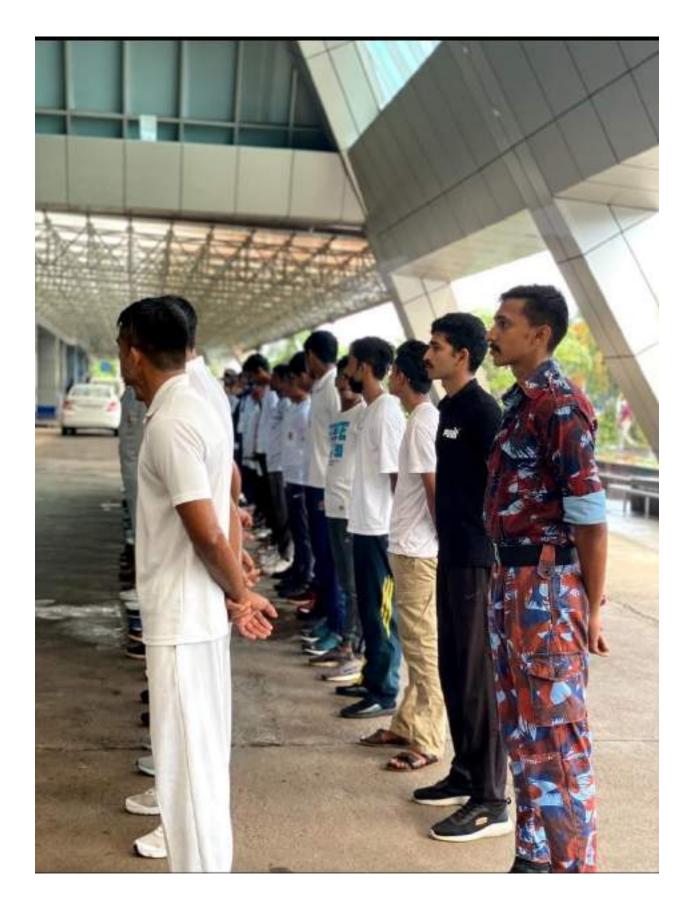

At 7:30 a.m., NCC cadets and CISF staffs arrived at the College stadium. There was a small awareness class on drug abuse. After that, the journey started from EMEA College to Karippur airport, the main marathon, It was almost 4km from the starting point. The participants started running and reached their destination Karippur airport. Despite minor setbacks during the race, they reached their destination unnoticed.

Arrangements were also made to assist anyone who was tired during the race.

After arriving at Karippur airport, CISF DC Kishor Kumar received the NCC Cadets and CISF and spoke to them for a while. After that snacks were given for refreshment. Then that was the time for photo section. They all took photos together.