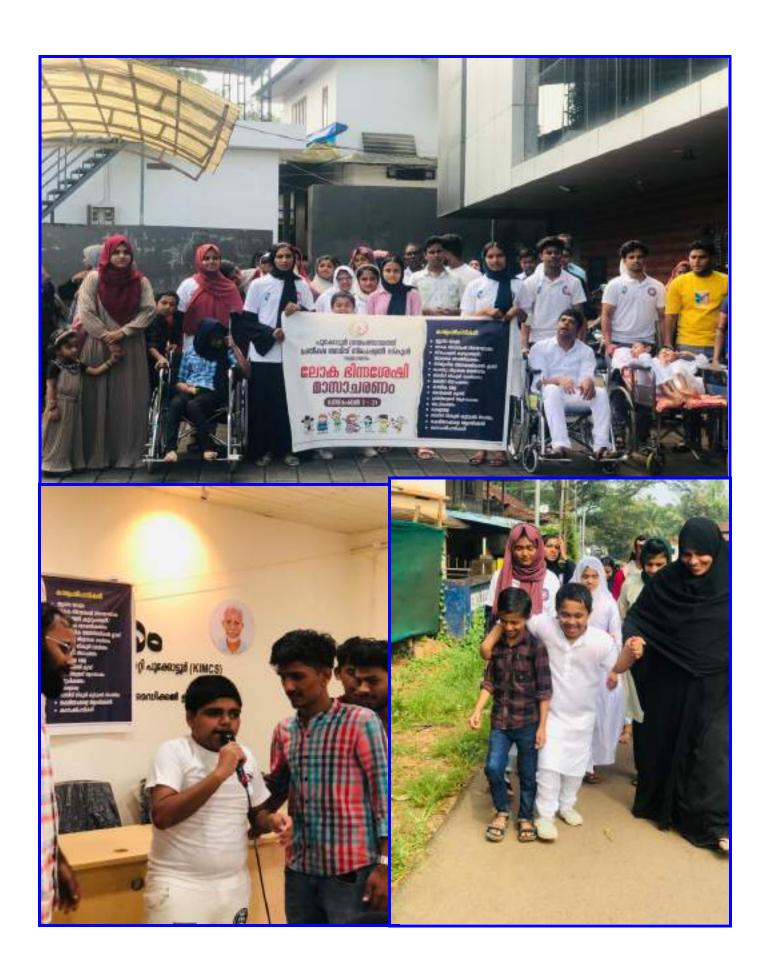

a welcomed the event.

MLA Mr. Ibrahim inaugurated the program under the chairmanship of Panchayat President Ismail Master. Appreciating the activities of the Palliative Center, he emphasized the importance of upliftment for differently able students. School Head Master Anuradha and Secretary V.P. Saleem gave greetings to the event. Bank secretary Usain Ullat and bank worker Haneefa were welcomed into the program.

25 students from Budd's School participated in the event, and NSS volunteers entertained the students by singing, dancing, and telling stories. The program helped to understand the challenges faced by differently able children and the need to nurture them. NSS Program Officer Munwar Jasim Sir, School Worker Fatima, and Teaching Staff Riyaz managed the program.

## **PHOTOS**





## **PARTICIPANTS**

| -  |                   |                  |
|----|-------------------|------------------|
| 51 | Name              | Department       |
| NO |                   | BEC Microbiology |
| 1. | Shabla Ak         | 10               |
| 2  | Hanoona Shaboom   | "                |
| -3 | fathima Nidha     | Beorg            |
| 4  | Shahne            | western studies  |
| 5  | Naja              | "                |
| 6  | fahiza            |                  |
| 7  | Rinsha            | P                |
| 8  | Saabu             | Biotech          |
| 9  | Sheema            |                  |
| 10 | Selmiya<br>Shanib | WAS              |
| 11 | Danish            | BT               |
| 13 | Musali            | Economics        |
| 14 | Shaheen           | BVOC