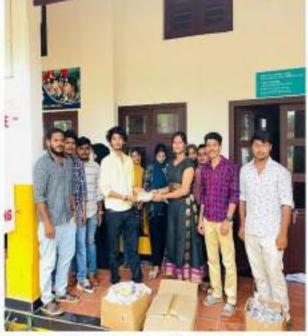

A total of **300** food parcels were collected and distributed. The collected food packs were handed over to the NGO team. They delivered food parcels to the needy.

About 40 food parcels were distributed at Kunnummal Hospital near Kondotty. The rest of the food packs distributed at Kondotty Shanthi Bhavan and Kozhikode Street.

NSS program convener Munawar Jasim sir, program special Shafi sir, first year NSS leaders Anjusha, Danish, Hani, Rimshad and senior NSS leaders Salman, yamil and Fahmida led the collection. All volunteers worked for the event in their own way.