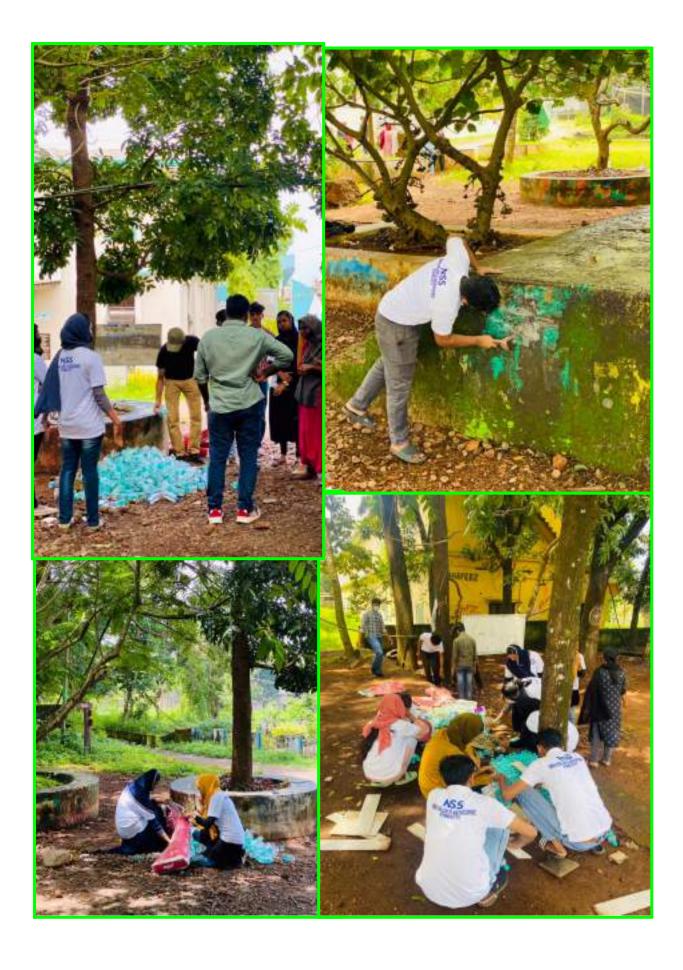

### **REPORT**

As a part of Azadi ka Amrit Mahotsav, on 13/08/2022 EMEA NSS Unit conducted campus beautification in the college. As part of college campus beautification, volunteers cleaned the college mahogany park and the area of the stage. With the aim of reusing plastic, empty plastic bottles were collected from the campus and seating arrangement was prepared in Mahogany Park by using these bottles.

The volunteers ate the lunch prepared by the refreshment team together. Various committee meetings in the afternoon. NSS Program Convener Munawar Jasim Sir gave necessary instructions to the volunteers. NSS Secretary Hani and Hiba supervised the programme.



## 13th August Programs CAMPUS BEAUTIFICATION





# NATIONAL SERVICE SCHEME EMEA COLLEGE OF ARTS & SCIENCE UNIT NO - 102 & 115









#### **PARTICIPANTS**

|        | Roll No | Name               | department   |
|--------|---------|--------------------|--------------|
| G) 140 |         | Anjusha · C        | Biom CA      |
| -1     | 101     |                    | Beom CA      |
| 2      | 10.3    | · Miba kp          | Beom CA      |
| 3      | 104     | Ribbas Abammed     | Beam en      |
| 4      | 105     | Riyana P           |              |
| 5      | 106     | Mohammed Anshid    | Beom ca      |
| 6      | LOT     | Han kodakkaden     | BLOW CA      |
|        |         | Asjed . P          | Beam CA      |
| 7      | 109     |                    | Biom in      |
| 8      | 110     | Riba KP            | Bum cop      |
| 9      | 4()     | shajal stfan       | Been top.    |
| 10     | 112     | Hanan PV