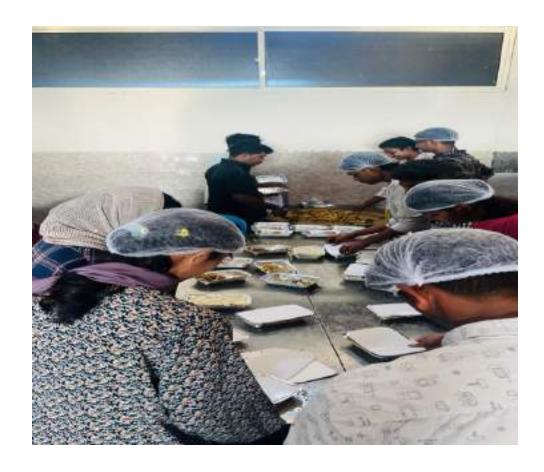

The program was managed and controlled by NCC cadets and B. Voc Logistics students. About 50 students, including NCC cadets donated blood in the camp. There is snacks and juice for refreshment to both the participants and volunteers. After the blood donation, every doners got the certificates. The program ended at 1:00 pm