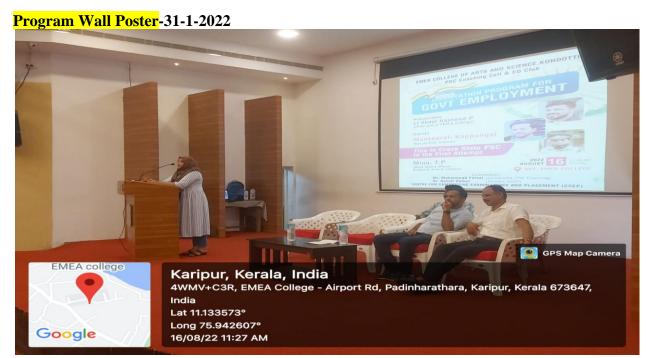

ttees .All committee members has done their duties to the success of the program. The ED Club student coordinator, ED Club Teacher Coordinator, Program Conveners, IOAC Coordinator

### Program Wall Poster

# PSC Coaching Cell & ED Club

# ORIENTATION PROGRAM FOR GOVT EMPLOYMENT

Inauguration:

Lt Abdul Rasheed P

(Principal of EMEA College)

Guests:

Mansoorali Kappungal

(Kerala PSC Trainer)

Tips to Crack State PSC in the First Attempt

Minu. T.P

(Beat forest officer, Kuppady forest station)



Coordinators:

Mr. Muhammad Faisal (Coordinator, PSC Coaching)

Dr. Ashraf Valoor (Director, CCEP)

CENTRE FOR COMPETITIVE EXAMINATIONS AND PLACEMENT (CCEP)

### Program Inauguration @16/08/2022 -10 .30AM



Program Inauguration conduct by LT Abdul Rasheed - Principal of EMEACollege, Kondotti





Mrs.Minu TP Beat Forest Officer, Kuppady Forest Station, Interacting With Student



Mr .Massor Ali Kappungal Legend in the field of PSC Trainer ,Interacting with theStudents

### 16, August -2022 Tuesday

TIME: 10.00 AM TO 1.00 PM

ED Club in Collaboration with IAQC of EMEA College and PSC Coaching Centre

### **ATTENDANCE SHEET**

### PSC COACHING CENTRE

PROGRAM: ORIENTATION PROGRAM FOR GOVERNMENT EMPLOYMENT ON 16/08/2022, 10.30 AM TO 12,30 PM - (Two hour attendance)

Below named students from your Department had attended the program" Orientation for Government Employment" conducted by PSC coaching Centre on 16/08/2022 Tuesday second and third period of the day .so Kindly consider their attendance for that Hour.

|    | Ro | , , ,                   |                 |          | Remar