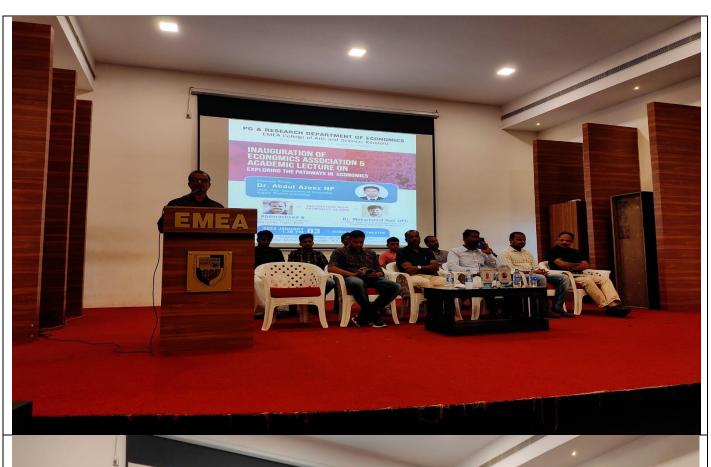

Abdurazaque.P.M

(IQAC Coordinator)

: Dr. Ibrahim Cholakkal

(Asso.Prof. of Economics, EMEA College, Kondotti)

: Mr. Hussain.V

(Asst. Prof. of Economics, EMEA College, Kondotti)

: Mr. Mohammed Nisar.T.V

(Asst. Prof. of Economics, EMEA College, Kondotti)

: Dr. Rajasekharan.K.E.

(Asst. Prof. of Economics, EMEA College, Kondotti)

: **Mr. Mohammed Fuhad.K** (Chairman, College Union)

Vote of Thanks : Mr. Hamid Roshin.K.K

(MA Economics, 3<sup>rd</sup> Sem)

**Session II** 

Interaction with Prominent Alumni : Mr. Abdurasheed.K

(Asst.Prof. Department of Economics, Rajendra College Chapra, Bihar)

: Mr. Muneer.A.P (IB Officer, TN)

**Session III** 

Academic Lecture : EXPLORING THE PATHWAYS IN ECONOMICS

Dr. Abdul Azeez. N.P

(Asst. Prof. Dept. of Economics, Aligarh Muslim University)







#### PG & RESEARCH DEPARTMENT OF ECONOMICS EMEA COLLEGE OF ARTS AND SCIENCE, KONDOTTI SEMINAR ON

## RESEARCH METHODOLOGY IN SOCIAL SCIENCE

on 25-03-2022 @ Seminar Hall

Attendance Sheet

|        |      |                                  | Attenda              | nce Sheet