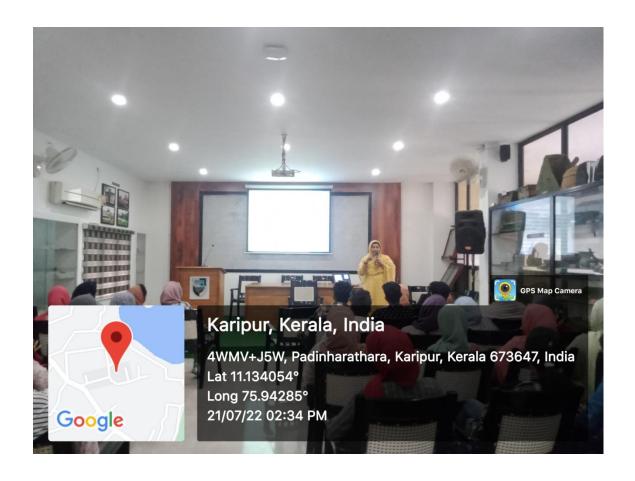

The seminar started on time at 2 P.M. Dr Ramina PP gave a detailed outlook on different health professional licenses required to work in Gulf countries. She explained the eligibility criteria, exam pattern and mode of selection. The duties of a were outlined and the importance of such a career was highlighted. Dr Ramina PP also took effort to list out other career opportunities opened after graduating Biochemistry and motivated the students. She also interacted with students and helped them clear their doubts regarding the topic. A maximum of 40 alumni were present