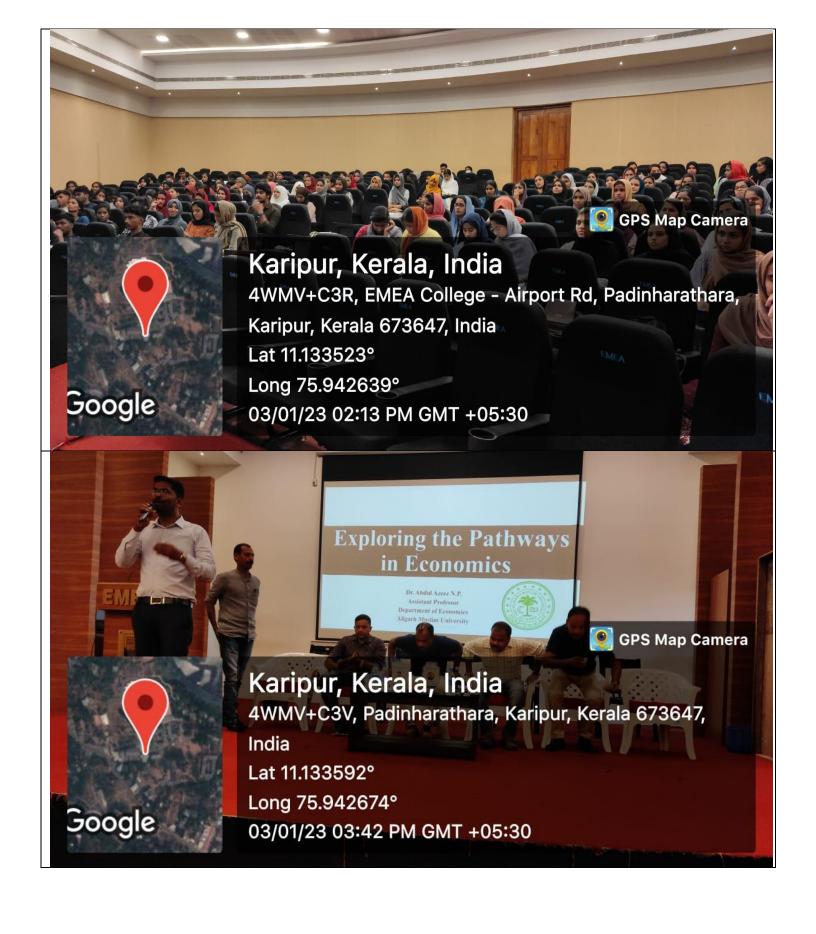

## Guide to Success- Experiential Learning

EMEA College of Arts & Science, Kondotty, Department of Business Administration conducted a program Guide to Success on 27.02.2023 from 10 AM to 12 PM. Aslam C, student of BBA 4th semester delivered the welcome speech. The program was inaugurated by Mr. Asif Sir, Head of Department of Business Administration. Renowned Businessman Mr. Silvan Musthafa, Managing Director and Co-founder of Silvan Business Group lead the class and spoke about how a person can start a business and he even spoke about his experience in the business world.

It takes a lot of effort to build a career. However, he taught everyone about how a person can achieve the things. He even taught the students to encourage themselves into doing things. He talked about his personal experience, where he got support from his family members. It was a wonderful class led by Mr. Silvan Musthafa. Zanoon, student of BBA 2nd semester delivered the vote of thanks and concluded the program.