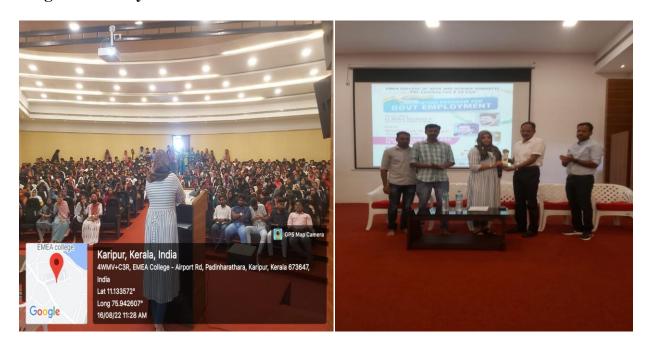

## **REPORT**

ON

CAREER ORIENTED SESSION

**FOR** 

**ALUMNI** 

ON

## GCC HEALTH PROFESSIONAL LICENSING

ORGANIZED BY **DEPARTMENT OF BIOCHEMISTRY** 

E.M.E.A. COLLEGE OF ARTS AND SCIENCE
21 JULY 2022
IN ASSOCIATION WITH
OSAEMEA

Career based session provides students much needed exposure to actual opportunities and scopes in different field. **DEPARTMENT OF BIOCHEMISTRY**, E.M.E.A. COLLEGE OF ARTS AND SCIENCE decided to conduct a one day career oriented session for alumni in association with OSAEMEA on **GCC HEALTH PROFESSIONAL LICENSING** on 21 JULY 2022 to aware students on such career opportunities.

In association with **OSAEMEA** 

Dr Ramina PP, resource person of ASAPUAE studies consultancy who is also an alumni of the college was invited to handle the session. Mr. Abdurazaque P. M., IQAC coordinator of E.M.E.A College felicitated the session.