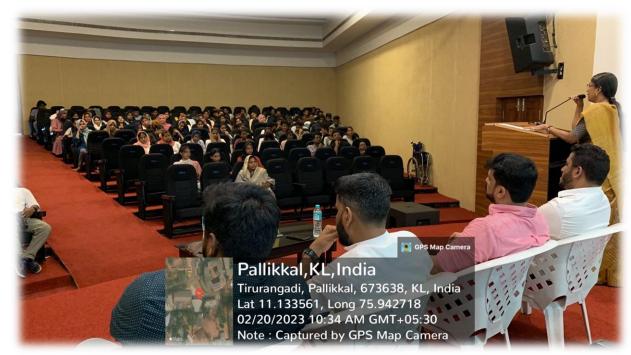

## Guide to Success- Experiential Learning

EMEA College of Arts & Science, Kondotty, Department of Business Administration conducted a program Guide to Success on 27.02.2023 from 10 AM to 12 PM. Aslam C, student of BBA 4th semester delivered the welcome speech. The program was inaugurated by Mr. Asif Sir, Head of Department of Business Administration. Renowned Businessman Mr. Silvan Musthafa, Managing Director and Co-founder of Silvan Business Group lead the class and spoke about how a person can start a business and he even spoke about his experience in the business world.

It takes a lot of effort to build a career. However, he taught everyone about how a person can achieve the things. He even taught the students to encourage themselves into doing things. He talked about his personal experience, where he got support from his family members. It was a wonderful class led by Mr. Silvan Musthafa. Zanoon, student of BBA 2nd semester delivered the vote of thanks and concluded the program.