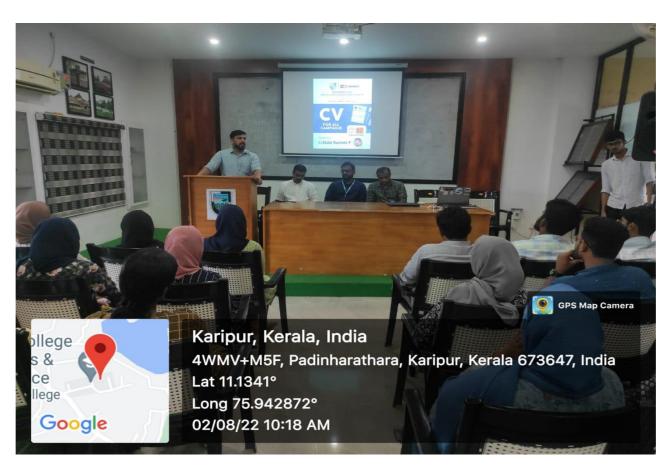

#### **REPORT**

On 2nd August 2022, the placement cell of EMEA College of Arts and Science, in collaboration with CONNECT, ran the 'CV For All Campaign'. The campaign was led by Mohammed Afeef with the interns of the Community 'Connect'.

The campaign guided the participants in creating their own CVs. Apart from this, the session taught students about LinkedIn profiles and exploring various job opportunities through job portals. Around 40 students participated in the program. The campaign turned out to be a great success with the active participation of students.