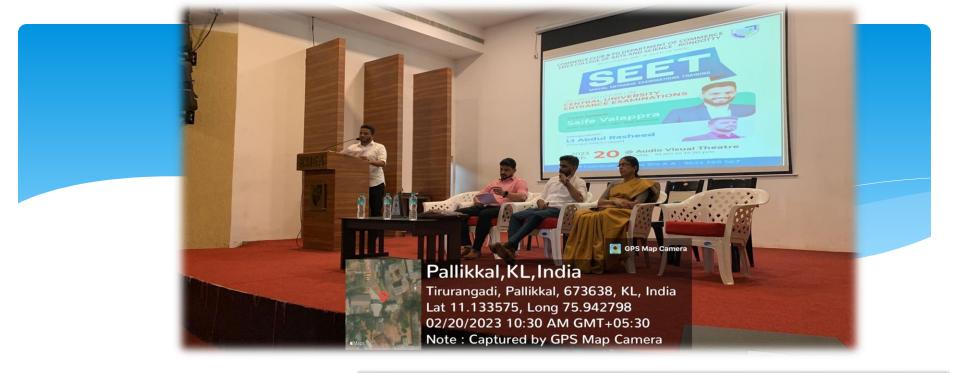

# GUIDE TO SUCCESS

Lead by:

## Mr.Silvan Musthafa

(Managing Director and Co-founder of Silvan Business Group)

February 2 2023

10.00 AM O 1ST BBA

## **GUIDE TO SUCCESS**

27.02.2023

### PROGRAM SCHEDULE

Prayer: Sneha, Murshidha

(First Sem, BBA Students)

Welcome Address: Aslam C

(Fourth Sem, BBA Student)

Presidential Address: Mr. Shijil C

(Asst. Prof. Of Dept of Business Administration)

Inaugural Address: Mr. Asif N

(Head Of Dept Of Business Administration)

Keynote Address: Mr. Silvan Musthafa

(Managing Director & Co-founder of Silvan Business Group)

Felicitation: Mrs. Shareena

(Asst. Prof. Dept. Of Business Administration)