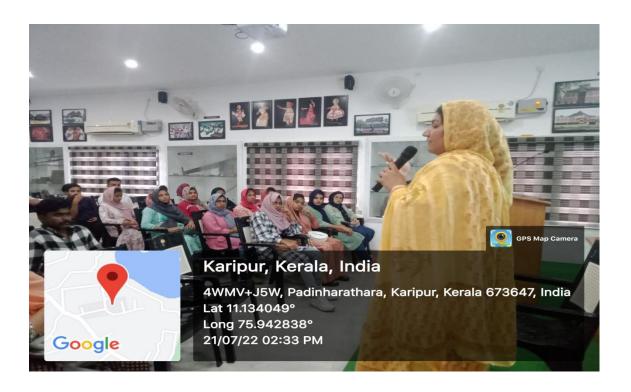

The seminar started on time at 2 P.M. Dr Ramina PP gave a detailed outlook on different health professional licenses required to work in Gulf countries. She explained the eligibility criteria, exam pattern and mode of selection. The duties of a were outlined and the importance of such a career was highlighted. Dr Ramina PP also took effort to list out other career opportunities opened after graduating Biochemistry and motivated the students. She also interacted with students and helped them clear their doubts regarding the topic. A maximum of 40 alumni were present