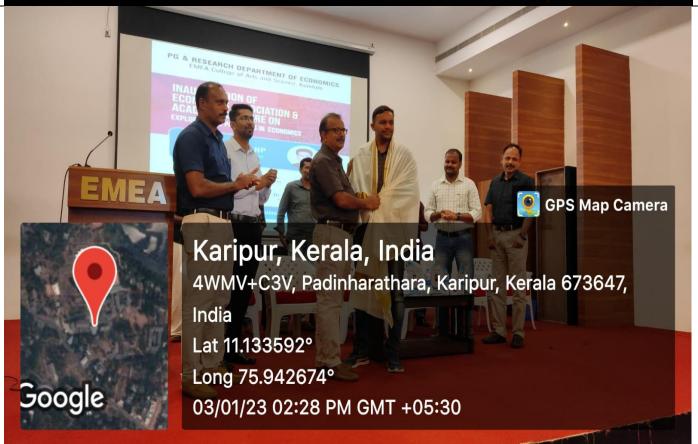

## Guide to Success- Experiential Learning

EMEA College of Arts & Science, Kondotty, Department of Business Administration conducted a program Guide to Success on 27.02.2023 from 10 AM to 12 PM. Aslam C, student of BBA 4th semester delivered the welcome speech. The program was inaugurated by Mr. Asif Sir, Head of Department of Business Administration. Renowned Businessman Mr. Silvan Musthafa, Managing Director and Co-founder of Silvan Business Group lead the class and spoke about how a person can start a business and he even spoke about his experience in the business world.

It takes a lot of effort to build a career. However, he taught everyone about how a person can achieve the things. He even taught the students to encourage themselves into doing things. He talked about his personal experience, where he got support from his family members. It was a wonderful class led by Mr. Silvan Musthafa. Zanoon, student of BBA 2nd semester delivered the vote of thanks and concluded the program.