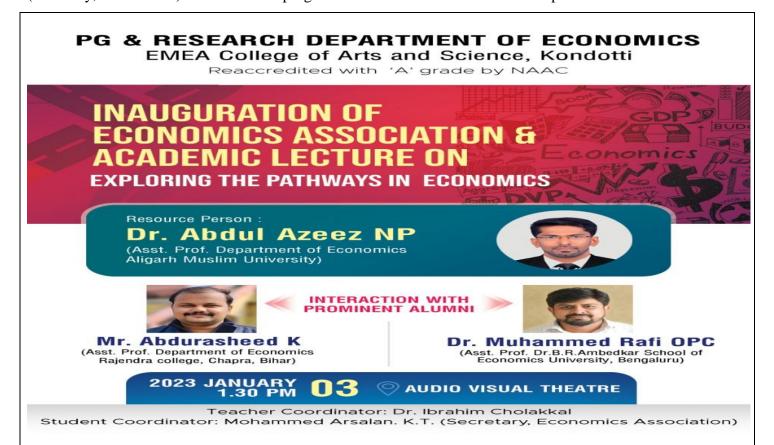

function and presented a paper on the above mentioned title. Lt. Abdul Rasheed.P delivered the principal address. Prof. Mohammed Najeeb.P.M (Head, Department of Economics) chaired the session. IQAC Coordinator, Mr.Abdurazaque.PM and department faculties felicitated the programme.

In the second session, there was a prominent alumni interaction. Mr. Abdurasheed.K. (Asst. Professor, Department of Economics, Rajendra College, Chapra, Bihar) and Mr. Muneer. A.P. (IB Officer, Tamilnadu) were actively led the session. Prominent alumni were interacted with the students. Students actively attended the session. 132 students from UG, PG and PhD were attended the programme. Mr. Mohammed Arsalan.K.T (Secretary, Association) welcomed the programme and Mr. Amid Roshin.K.K expressed the vote of thanks.



#### PROGRAMME SCHEDULE

#### **Inaugural Session**

Prayer:

Welcome Address : Mohammed Arsalan.K.T.

(Secretary, Economics Association)

Presidential Address : Prof. Mohammed Najeeb.P.M

(Head, Department of Economics)

Principal Address : Lt. Abdul Rasheed.P

Inaugural Address : Dr. Abdul Azeez. N.P

(Asst. Prof. Dept. of Economics, Aligarh Muslim University)

Felicitation : Mr. Abdurazaque.P.M

(IQAC Coordinator)

: Dr. Ibrahim Cholakkal

(Asso.Prof. of Economics, EMEA College, Kondotti)

: Mr. Hussain.V

(Asst. Prof. of Economics, EMEA College, Kondotti)

: Mr. Mohammed Nisar.T.V

(Asst. Prof. of Economics, EMEA College, Kondotti)

: Dr. Rajasekharan.K.E.

(Asst. Prof. of Economics, EMEA College, Kondotti)

: **Mr. Mohammed Fuhad.K** (Chairman, College Union)

Vote of Thanks : Mr. H