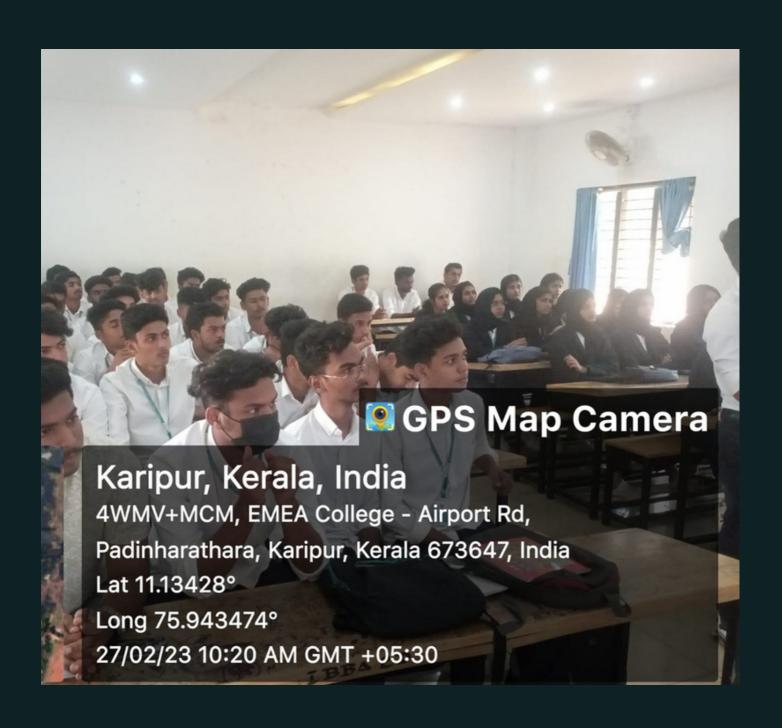

## Guide to Success- Experiential Learning

EMEA College of Arts & Science, Kondotty, Department of Business Administration conducted a program Guide to Success on 27.02.2023 from 10 AM to 12 PM. Aslam C, student of BBA 4th semester delivered the welcome speech. The program was inaugurated by Mr. Asif Sir, Head of Department of Business Administration. Renowned Businessman Mr. Silvan Musthafa, Managing Director and Co-founder of Silvan Business Group lead the class and spoke about how a person can start a business and he even spoke about his experience in the business world.

It takes a lot of effort to build a career. However, he taught everyone about how a person can achieve the things. He even taught the students to encourage themselves into doing things. He talked about his personal experience, where he got support from his family members. It was a wonderful class led by Mr. Silvan Musthafa. Zanoon, student of BBA 2nd semester delivered the vote of thanks and concluded the program.