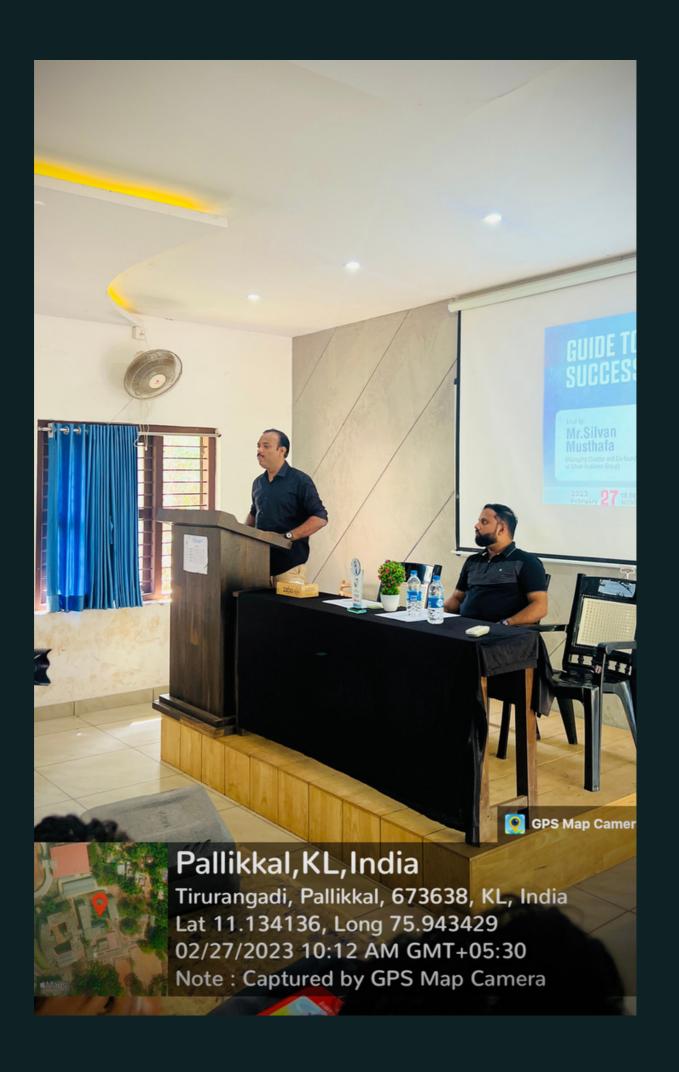

## Mr.Silvan Musthafa

(Managing Director and Co-founder of Silvan Business Group)

February 2 2023

10.00 AM O 1ST BBA

## Guide to Success- Experiential Learning

EMEA College of Arts & Science, Kondotty, Department of Business Administration conducted a program Guide to Success on 27.02.2023 from 10 AM to 12 PM. Aslam C, student of BBA 4th semester delivered the welcome speech. The program was inaugurated by Mr. Asif Sir, Head of Department of Business Administration. Renowned Businessman Mr. Silvan Musthafa, Managing Director and Co-founder of Silvan Business Group lead the class and spoke about how a person can start a business and he even spoke about his experience in the business world.

It takes a lot of effort to build a career. However, he taught everyone about how a person can achieve the things. He even taught the students to encourage themselves into doing things. He talked about his personal experience, where he got support from his family members. It was a wonderful class led by Mr. Silvan Musthafa. Zanoon, student of BBA 2nd semester delivered the vote of thanks and concluded the program.