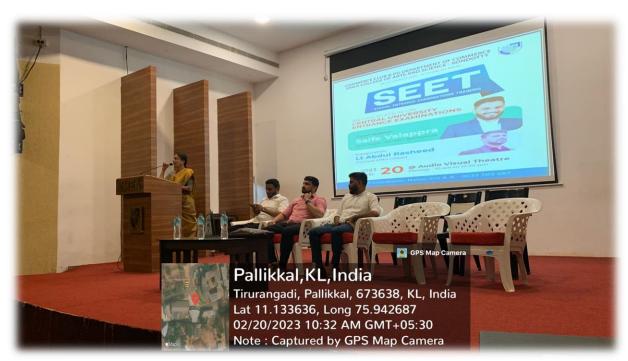

# GUIDE TO SUCCESS

Lead by:

## Mr.Silvan Musthafa

(Managing Director and Co-founder of Silvan Business Group)

February 2 2023

10.00 AM O 1ST BBA

## **GUIDE TO SUCCESS**

27.02.2023

### PROGRAM SCHEDULE

Prayer: Sneha, Murshidha

(First Sem, BBA Students)

Welcome Address: Aslam C

(Fourth Sem, BBA Student)

Presidential Address: Mr. Shijil C

(Asst. Prof. Of Dept of Business Administration)

Inaugural Address: Mr. Asif N

(Head Of Dept Of Business Administration)

Keynote Address: Mr. Silvan Musthafa

(Managing Director & Co-founder of Silvan Business Group)

Felicitation: Mrs. Shareena

(Asst. Prof. Dept. Of Business Administration)