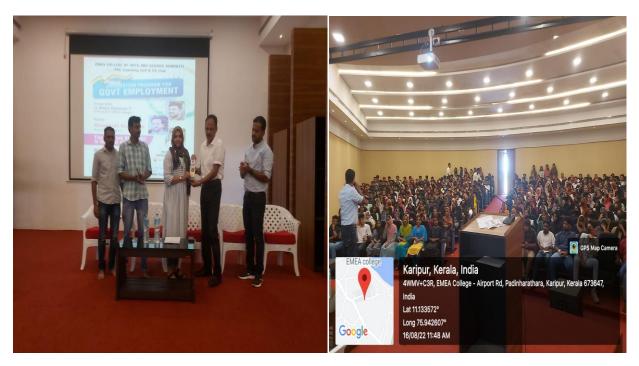

In association with **OSAEMEA** 

Dr Ramina PP, resource person of ASAPUAE studies consultancy who is also an alumni of the college was invited to handle the session. Mr. Abdurazaque P. M., IQAC coordinator of E.M.E.A College felicitated the session.

The seminar started on time at 2 P.M. Dr Ramina PP gave a detailed outlook on different health professional licenses required to work in Gulf countries. She explained the eligibility criteria, exam pattern and mode of selection. The duties of a were outlined and the importance of such a career was highlighted. Dr Ramina PP also took effort to list out other career opportunities opened after graduating Biochemistry and motivated the students. She also interacted with students and helped them clear their doubts regarding the topic. A maximum of 40 alumni were present