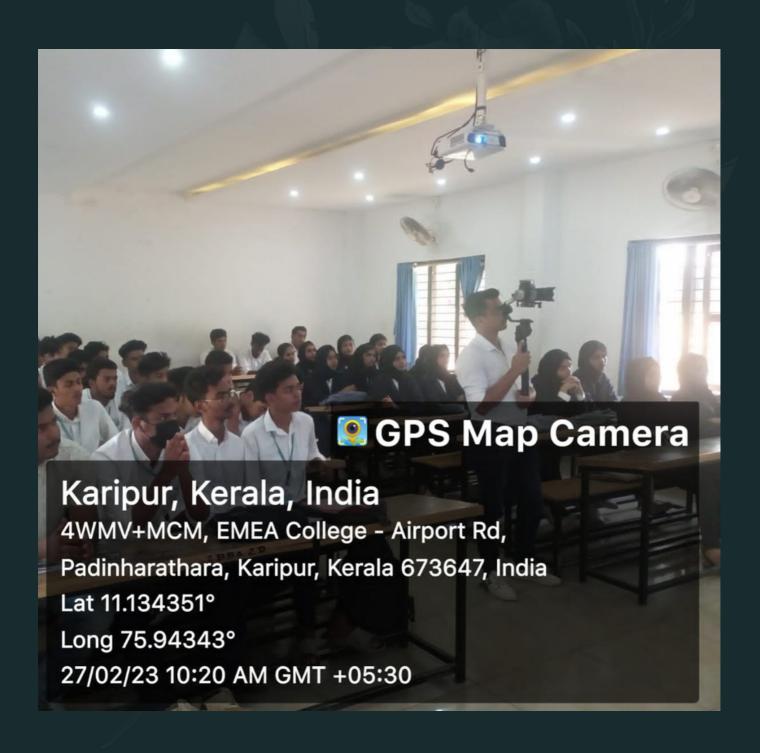

## Guide to Success- Experiential Learning

EMEA College of Arts & Science, Kondotty, Department of Business Administration conducted a program Guide to Success on 27.02.2023 from 10 AM to 12 PM. Aslam C, student of BBA 4th semester delivered the welcome speech. The program was inaugurated by Mr. Asif Sir, Head of Department of Business Administration. Renowned Businessman Mr. Silvan Musthafa, Managing Director and Co-founder of Silvan Business Group lead the class and spoke about how a person can start a business and he even spoke about his experience in the business world.

It takes a lot of effort to build a career. However, he taught everyone about how a person can achieve the things. He even taught the students to encourage themselves into doing things. He talked about his personal experience, where he got support from his family members. It was a wonderful class led by Mr. Silvan Musthafa. Zanoon, student of BBA 2nd semester delivered the vote of thanks and concluded the program.