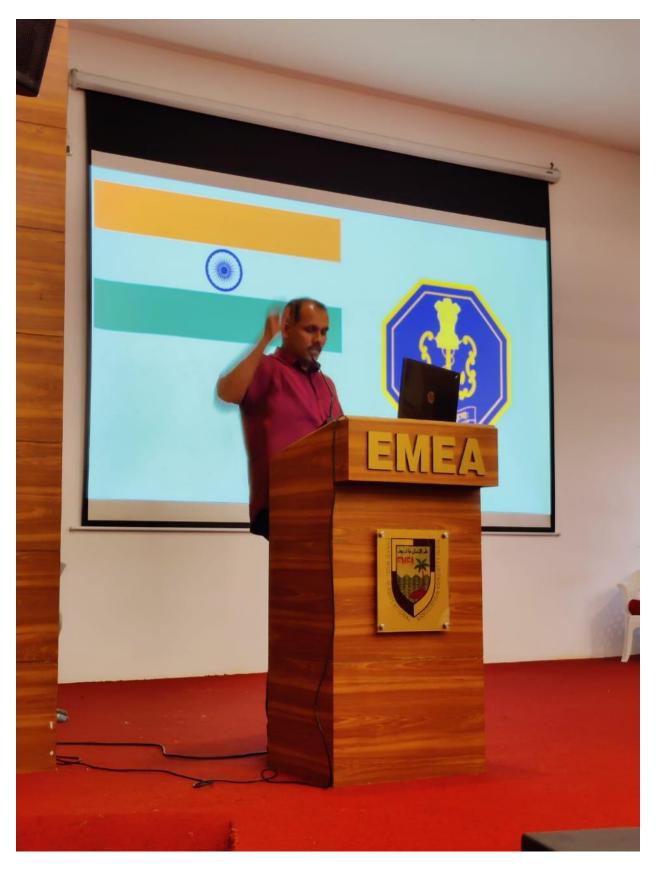

## Guide to Success- Experiential Learning

EMEA College of Arts & Science, Kondotty, Department of Business Administration conducted a program Guide to Success on 27.02.2023 from 10 AM to 12 PM. Aslam C, student of BBA 4th semester delivered the welcome speech. The program was inaugurated by Mr. Asif Sir, Head of Department of Business Administration. Renowned Businessman Mr. Silvan Musthafa, Managing Director and Co-founder of Silvan Business Group lead the class and spoke about how a person can start a business and he even spoke about his experience in the business world.