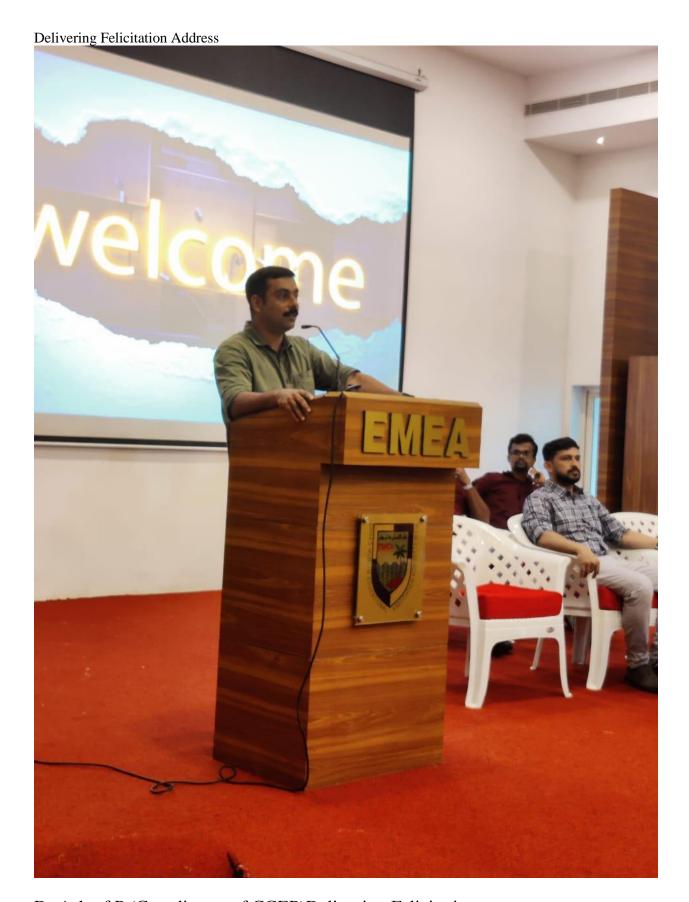

In association with **OSAEMEA** 

Dr Ramina PP, resource person of ASAPUAE studies consultancy who is also an alumni of the college was invited to handle the session. Mr. Abdurazaque P. M., IQAC coordinator of E.M.E.A College felicitated the session.