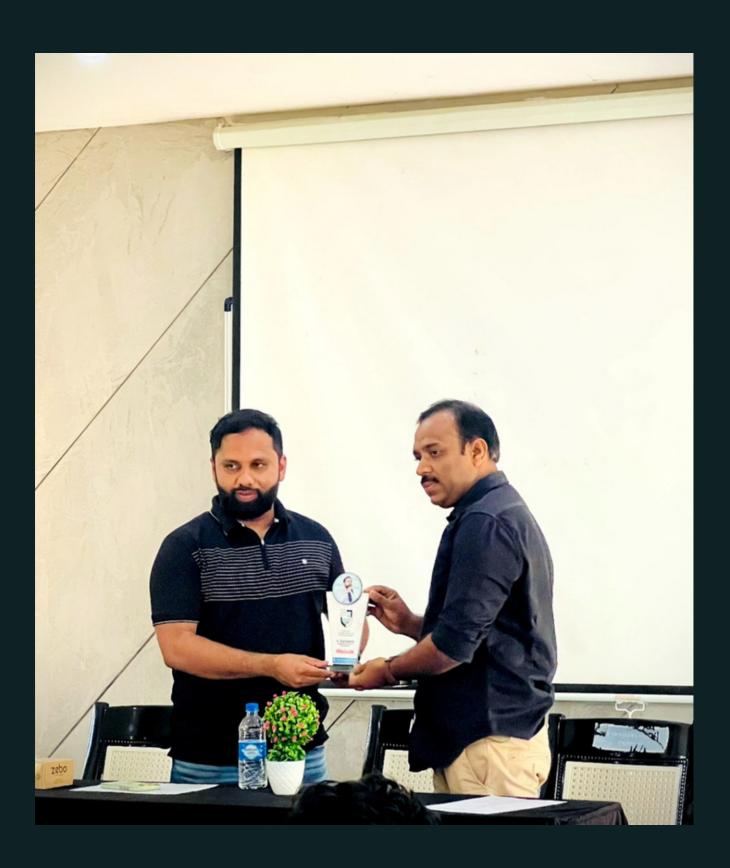

In association with **OSAEMEA** 

Dr Ramina PP, resource person of ASAPUAE studies consultancy who is also an alumni of the college was invited to handle the session. Mr. Abdurazaque P. M., IQAC coordinator of E.M.E.A College felicitated the session.