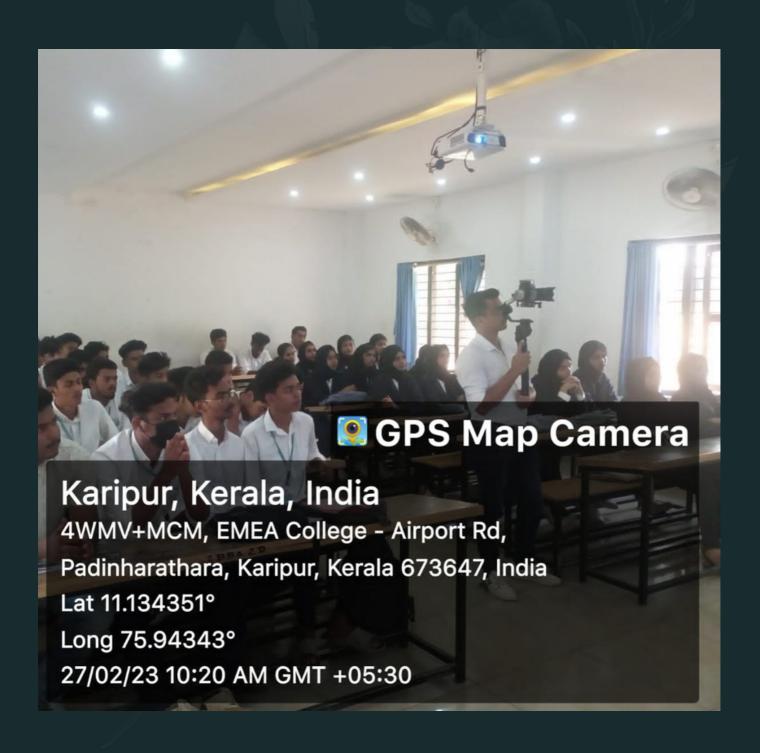

## Guide to Success- Experiential Learning

EMEA College of Arts & Science, Kondotty, Department of Business Administration conducted a program Guide to Success on 27.02.2023 from 10 AM to 12 PM. Aslam C, student of BBA 4th semester delivered the welcome speech. The program was inaugurated by Mr. Asif Sir, Head of Department of Business Administration. Renowned Businessman Mr. Silvan Musthafa, Managing Director and Co-founder of Silvan Business Group lead the class and spoke about how a person can start a business and he even spoke about his experience in the business world.

## **PHOTOS**