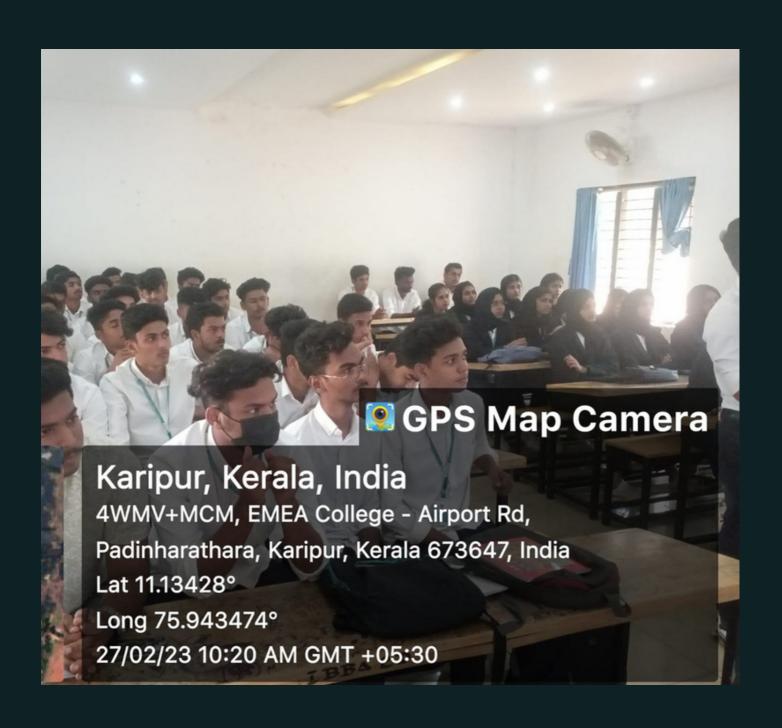

## Guide to Success- Experiential Learning

EMEA College of Arts & Science, Kondotty, Department of Business Administration conducted a program Guide to Success on 27.02.2023 from 10 AM to 12 PM. Aslam C, student of BBA 4th semester delivered the welcome speech. The program was inaugurated by Mr. Asif Sir, Head of Department of Business Administration. Renowned Businessman Mr. Silvan Musthafa, Managing Director and Co-founder of Silvan Business Group lead the class and spoke about how a person can start a business and he even spoke about his experience in the business world.

## **PHOTOS**