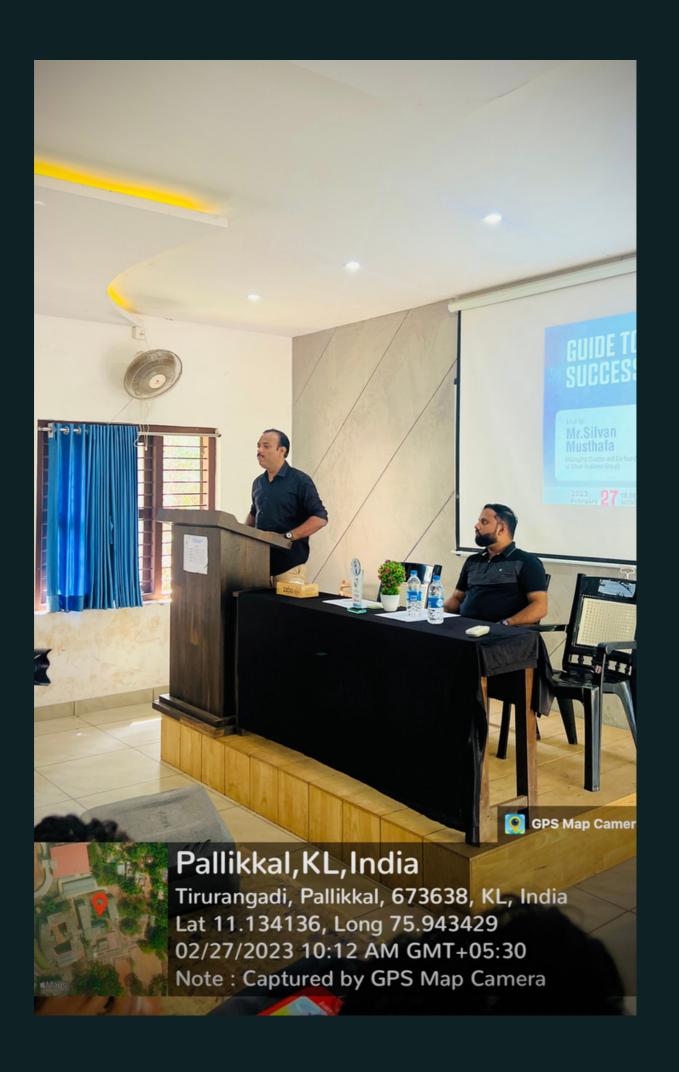

## Guide to Success- Experiential Learning

EMEA College of Arts & Science, Kondotty, Department of Business Administration conducted a program Guide to Success on 27.02.2023 from 10 AM to 12 PM. Aslam C, student of BBA 4th semester delivered the welcome speech. The program was inaugurated by Mr. Asif Sir, Head of Department of Business Administration. Renowned Businessman Mr. Silvan Musthafa, Managing Director and Co-founder of Silvan Business Group lead the class and spoke about how a person can start a business and he even spoke about his experience in the business world.

## **PHOTOS**