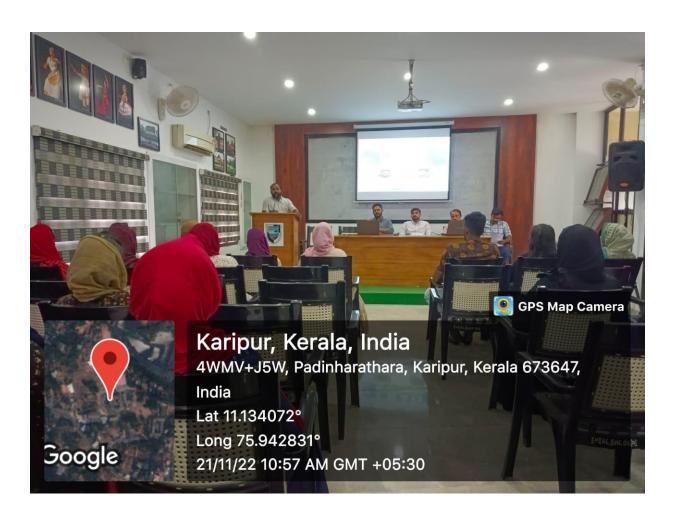

is cell conducted an NTA - UGC NET orientation class for post graduate students on 21/11/2022 at College Seminar Hall in association with Centre for Competitive Examinations and Placement. The resource person for the programme was Mr.Mohammed Safwan, Director, Crystal Edu-hub. The session started with a discussion about new pattern of NTA- UGC NET examination. He discussed about the UGC NET syllabus in detail, shared new ideas for the preparation of General Aptitude, logical reasoning and subject related questions. 31 students from PG stream was participated in the discussion. Mr. Muhammed Sahfi T., enlightened the students with numerous job opportunities available to a UGC NET awardee in the field of teaching and research. The session was really interactive and informative for students.





List of participants

|      | LEAD -/ w/s         |                                         | 21/11/2022    |
|------|---------------------|-----------------------------------------|---------------|
|      | D-Cead, Eing        | ower and Arrost and Appen               | 151           |
|      | NTA NET/J           | RF Opentation                           | 7             |
|      | @ Seminar W         | 7.11                                    |               |
|      | No.                 |                                         | 1             |
| SCIN | Name                | class                                   | Sign          |
| 1    |                     |                                         | 0             |
| 2    | Fourning vk         | 1st year flutory