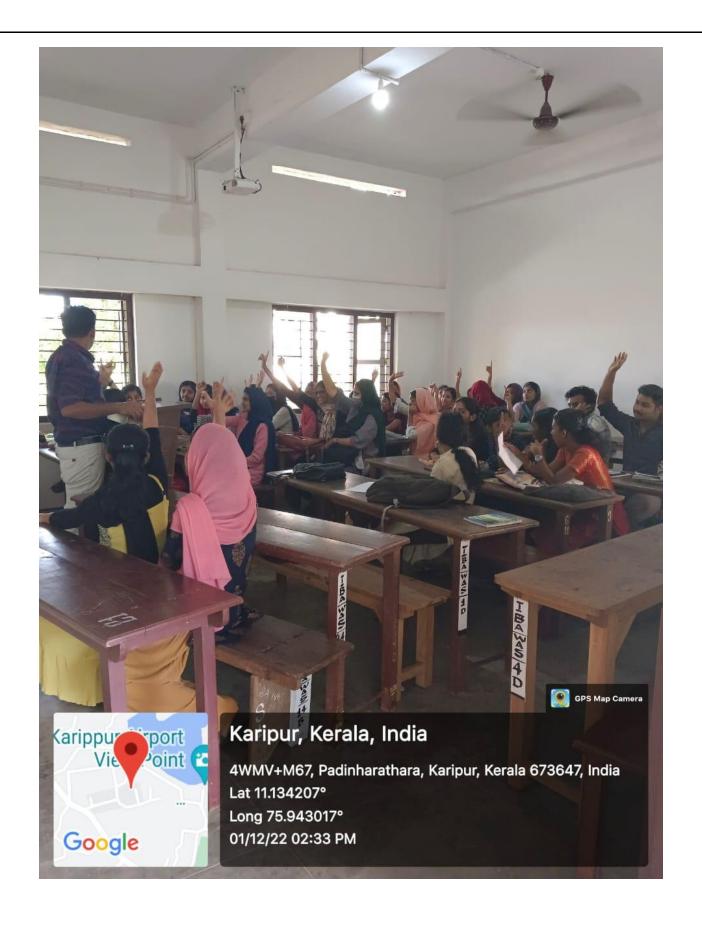

s special focus upon research in its pursuit to be a recognized research centre in future. Mr. firoz.k.t heads the department right now. It is located in the ground floor of the main building of EMEA College.

#### **REPORT**

The PG Department of History and West Asian Studies, EMEA College of arts and science, Kondotti organized ALERT 23 an intensive Coaching for final year at College Seminar hall, DECEMBER 1 TO MARCH 31. The coaching aimed to give a detailed class on CUET( common entrence coaching for admission on cemntral universities ) for final year students. class handled in every day 3.30 to 4.30.Pm. The Programme was inaugurated by Firoz.K.T , Asst.professor of EMEA College and Keynote address and coaching handled by all staffs Total 22 students participated in the coaching.









#### **REPORT ON**

## **LEAD**

# Lead, Empower and Assist to Development

(NTA NET/SET Orientation)



Organized by PG Department of History and West Asian Studies

In association with
Centre for Competitive Examinations and Placement

on
21-11-2022
EMEA College of Arts and Science, Kondotti

### PG DEPARTMENT OF HISTORY & WEST ASIAN STUDIES **EMEA COLLEGE OF ARTS AND SCIENCE, KONDOTTI**

Re-accredited with 'A' Grade by NAAC

IN ASSOCIATION WITH CENTRE FOR COMPETITIVE EXAMINATIONS AND PLACEMENT (CCEP)



#### RESOURCE PERSON



Mohammed Safwan (MA, NET History, Director, Crystal Edu-hub)

### INAUGURATION



Lt Abdul Rasheed P (Principal, EMEA College, Kondotty)

2022 NOV. MONDAY

10.30 AM

SEMINAR HALL

**Programme Poster** 

#### Report

The NET coaching cell PG Department of Histo