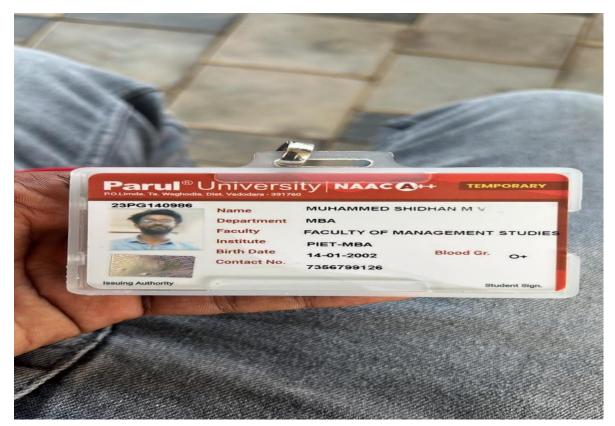

# EMEA ARTS AND SCIENCE COLLEGE, KONDOTTY

The following are the students who were getting opportunities for higher studies during the year 2022-23

| SL<br>NO | Name of student<br>enrolling into<br>higher education | Name of institution joined                | Name of<br>programme<br>admitted to |
|----------|-------------------------------------------------------|-------------------------------------------|-------------------------------------|
| 1        | 8                                                     | Pondicherry University (Distance          |                                     |
|          | Adhira- C.T                                           | education)                                | Mcom                                |
| 2        |                                                       |                                           |                                     |
|          |                                                       | Blossam Arts and Science College,         |                                     |
|          | Arshida -P                                            | Kondotty                                  | Mcom                                |
| 3        | Aneena - K.T                                          | Kottakkal Farook Arts and Science College | Mcom                                |
| 4        | Fathima Safa - P.K                                    | Sullamussalam Science College, Areekode   | Mcom                                |
| 5        | Muhammed Shidhan.M.V                                  | Parul University, Vadodara                | MBA                                 |
| 6        | Jaseema Jumna                                         | Chanakya Business School                  | CMA                                 |
| 7        |                                                       | Yenepoya Deemed to be University,         |                                     |
|          | Rania Abdul Jaleel                                    | Mangaluru                                 | MBA                                 |
| 8        |                                                       | DHSGU Central University , Madhya         |                                     |
|          | Muhammed Abil.C                                       | Pradesh                                   | MBA                                 |
| 9        | Abdul Rahiman                                         |                                           |                                     |
|          | Mohammad Ismail                                       | IGNOU                                     | MBA                                 |