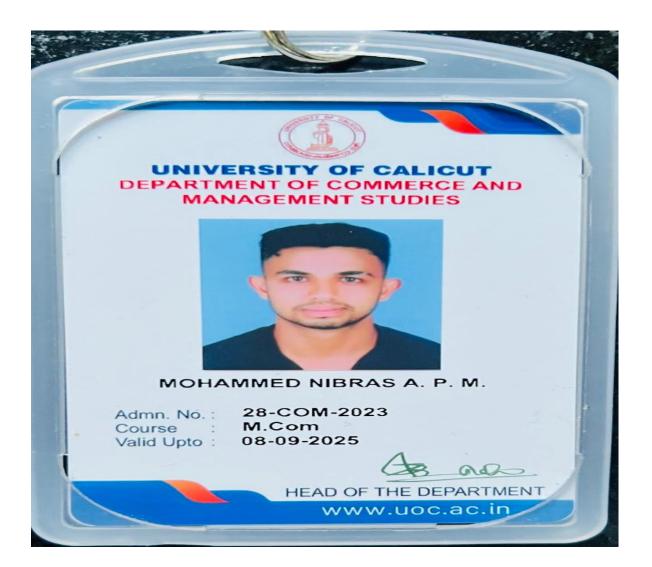

Here is the receipt of fee payment of Jaseema Jumna who got admission in Chanakya Business School for CMA

Here is the ID card of Rania Abdul Jaleel who got admission in Yenepoya Deemed to be University , Mangaluru for MBA.