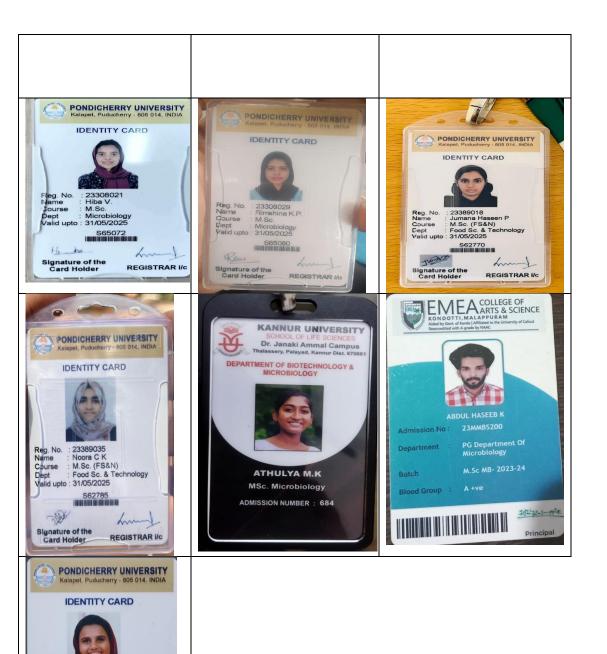

# EMEA ARTS AND SCIENCE COLLEGE, KONDOTTY

The following are the students who were getting opportunities for higher studies during the year 2022-23

| SL<br>NO | Name of student<br>enrolling into<br>higher education | Name of institution joined                | Name of<br>programme<br>admitted to |
|----------|-------------------------------------------------------|-------------------------------------------|-------------------------------------|
| 1        | 8                                                     | Pondicherry University (Distance          |                                     |
|          | Adhira- C.T                                           | education)                                | Mcom                                |
| 2        |                                                       |                                           |                                     |
|          |                                                       | Blossam Arts and Science College,         |                                     |
|          | Arshida -P                                            | Kondotty                                  | Mcom                                |
| 3        | Aneena - K.T                                          | Kottakkal Farook Arts and Science College | Mcom                                |
| 4        | Fathima Safa - P.K                                    | Sullamussalam Science College, Areekode   | Mcom                                |
| 5        | Muhammed Shidhan.M.V                                  | Parul University, Vadodara                | MBA                                 |
| 6        | Jaseema Jumna                                         | Chanakya Business School                  | CMA                                 |
| 7        |                                                       | Yenepoya Deemed to be University,         |                                     |
|          | Rania Abdul Jaleel                                    | Mangaluru                                 | MBA                                 |
| 8        |                                                       | DHSGU Central University , Madhya         |                                     |
|          | Muhammed Abil.C                                       | Pradesh                                   | MBA                                 |
| 9        | Abdul Rahiman                                         |                                           |                                     |
|          | Mohammad Ismail                                       | IGNOU                                     | MBA                                 |