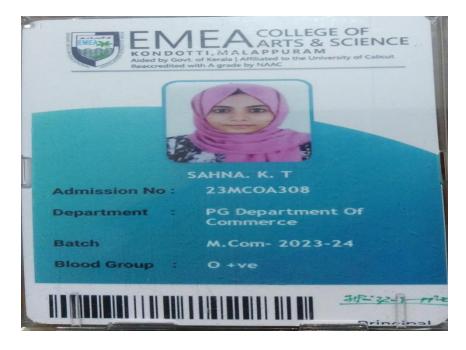

Here is the receipt of fee payment of Jaseema Jumna who got admission in Chanakya Business School for CMA

Here is the ID card of Rania Abdul Jaleel who got admission in Yenepoya Deemed to be University , Mangaluru for MBA.