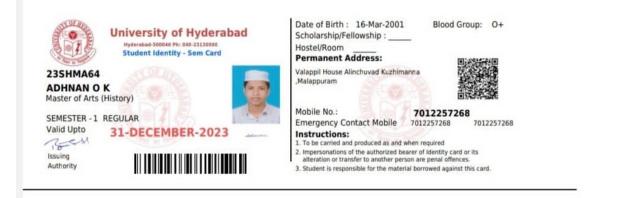

# EMEA ARTS AND SCIENCE COLLEGE, KONDOTTY

The following are the students who were getting opportunities for higher studies during the year 2022-23

| SL<br>NO | Name of student<br>enrolling into<br>higher education | Name of institution joined                | Name of<br>programme<br>admitted to |
|----------|-------------------------------------------------------|-------------------------------------------|-------------------------------------|
| 1        | 8                                                     | Pondicherry University (Distance          |                                     |
|          | Adhira- C.T                                           | education)                                | Mcom                                |
| 2        |                                                       |                                           |                                     |
|          |                                                       | Blossam Arts and Science College,         |                                     |
|          | Arshida -P                                            | Kondotty                                  | Mcom                                |
| 3        | Aneena - K.T                                          | Kottakkal Farook Arts and Science College | Mcom                                |
| 4        | Fathima Safa - P.K                                    | Sullamussalam Science College, Areekode   | Mcom                                |
| 5        | Muhammed Shidhan.M.V                                  | Parul University, Vadodara                | MBA                                 |
| 6        | Jaseema Jumna                                         | Chanakya Business School                  | CMA                                 |
| 7        |                                                       | Yenepoya Deemed to be University,         |                                     |
|          | Rania Abdul Jaleel                                    | Mangaluru                                 | MBA                                 |
| 8        |                                                       | DHSGU Central University , Madhya         |                                     |
|          | Muhammed Abil.C                                       | Pradesh                                   | MBA                                 |
| 9        | Abdul Rahiman                                         |                                           |                                     |
|          | Mohammad Ismail                                       | IGNOU                                     | MBA                                 |