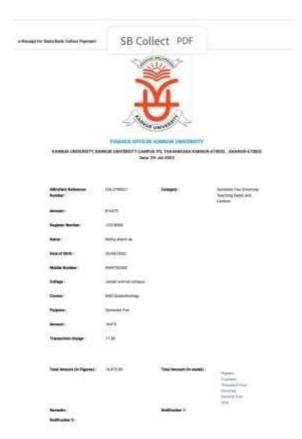

nology    |
| 11  | Fathima Shermila.P.P | UC College, Aluva              | MSc Biotechnology    |
| 12  | Fathimathu Safa V    | JSS University, Mysore         | MSc Biochemistry     |
| 13  | Shihana              | SAFI College                   | MSc Biotechnology    |
| 14  | Ameera               | SAFI College                   | MSc Biotechnology    |
| 15  | Silvya T             | Nehru Arts and Science College | MSc Biotechnology    |
| 16  | Shamriya MK          | JSS College, Mysore            | MSc Biotechnology    |
| 17  | Musthaneer           | Amity University               | MSc Biotechnology    |
| 18  | Libna                | SRM University                 | MSc Biotechnology    |
| 19  | Shamna KV            | JSS University                 | MSc Biotechnology    |











#### Admission for MSc Biotechnology at kannur University 1 message

#### HOD, Department of Biotechnology and Microbiology Kannur University

<hodbiotechnology@kannuruniv.ac.in> To: Mishal Ahamed <mishalpalat@gmail.com>

Wed, 16 Aug 2023 at 10:25

Hi Mishal

Our admission had started on 25th July for MSc Microbiology at Kannur University, Dr Janaki Ammal Campus, Thalassery, Your Rank in the general merit waiting list 13. We had been trying to contact you on the phone on the 14th and 16th to convey this message to you. If you are unable to come or join by 17th, the next candidate will be considered for this position without any further notice. Please contact me as soon as possible in this regard. My phone number is 8968654186. Dr. Anup Kumar Kesavan Professor and Head Department of B