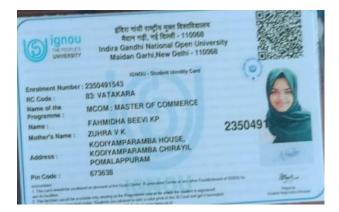

Here is the receipt of fee payment of Jaseema Jumna who got admission in Chanakya Business School for CMA

Here is the ID card of Rania Abdul Jaleel who got admission in Yenepoya Deemed to be University , Mangaluru for MBA.