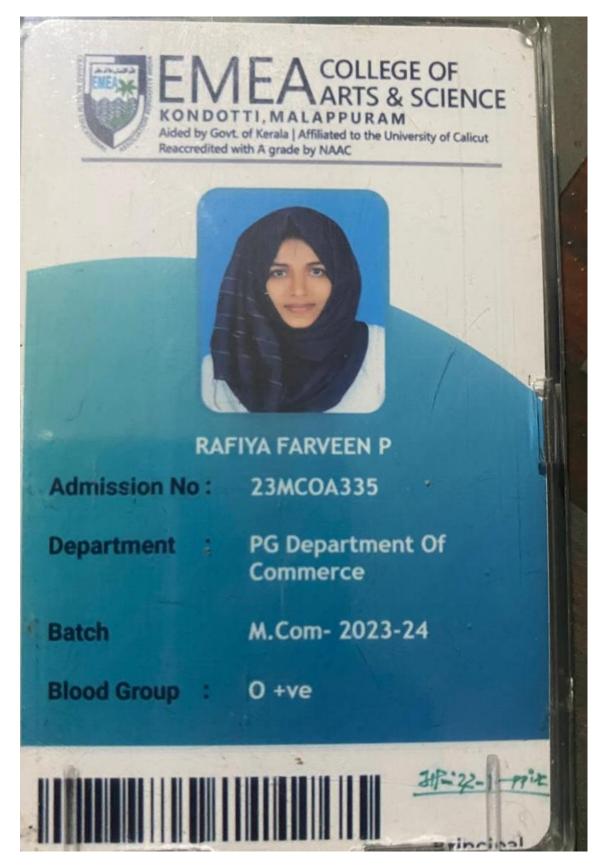

Here is the receipt of fee payment of Jaseema Jumna who got admission in Chanakya Business School for CMA

Here is the ID card of Rania Abdul Jaleel who got admission in Yenepoya Deemed to be University , Mangaluru for MBA.