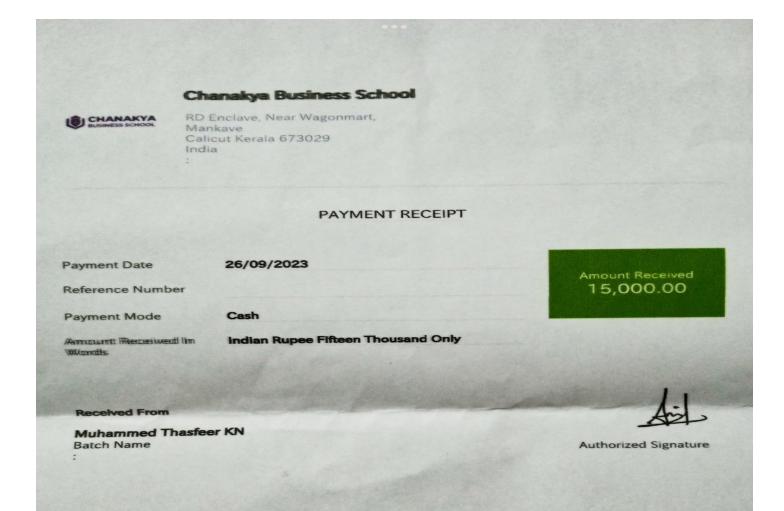

# EMEA ARTS AND SCIENCE COLLEGE, KONDOTTY

The following are the students who were getting opportunities for higher studies during the year 2022-23

| SL<br>NO | Name of student<br>enrolling into<br>higher education | Name of institution joined                | Name of<br>programme<br>admitted to |
|----------|-------------------------------------------------------|-------------------------------------------|-------------------------------------|
| 1        | 8                                                     | Pondicherry University (Distance          |                                     |
|          | Adhira- C.T                                           | education)                                | Mcom                                |
| 2        |                                                       |                                           |                                     |
|          |                                                       | Blossam Arts and Science College,         |                                     |
|          | Arshida -P                                            | Kondotty                                  | Mcom                                |
| 3        | Aneena - K.T                                          | Kottakkal Farook Arts and Science College | Mcom                                |
| 4        | Fathima Safa - P.K                                    | Sullamussalam Science College, Areekode   | Mcom                                |
| 5        | Muhammed Shidhan.M.V                                  | Parul University, Vadodara                | MBA                                 |
| 6        | Jaseema Jumna                                         | Chanakya Business School                  | CMA                                 |
| 7        |                                                       | Yenepoya Deemed to be University,         |                                     |
|          | Rania Abdul Jaleel                                    | Mangaluru                                 | MBA                                 |
| 8        |                                                       | DHSGU Central University , Madhya         |                                     |
|          | Muhammed Abil.C                                       | Pradesh                                   | MBA                                 |
| 9        | Abdul Rahiman                                         |                                           |                                     |
|          | Mohammad Ismail                                       | IGNOU                                     | MBA                                 |