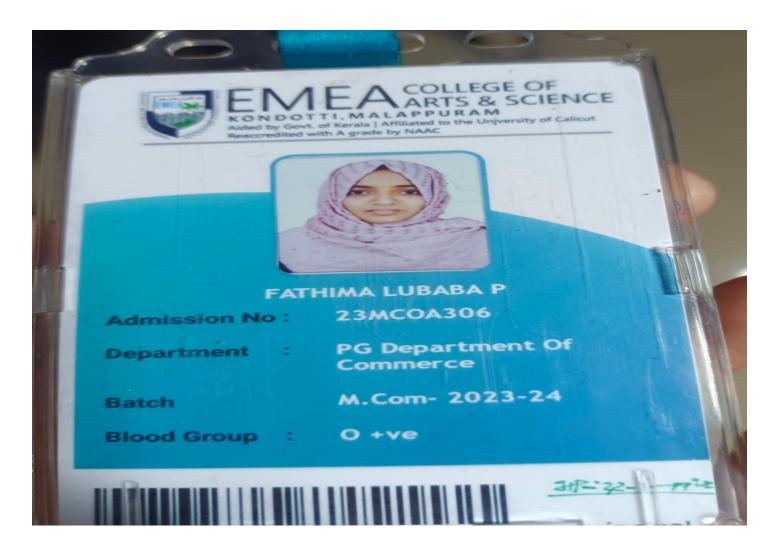

Here is the receipt of fee payment of Adhira –C.T who got admission in Pondicherry University (Distance education) for M Com.

Here is the ID card of Arshida .P who got admission in Blossam Arts and Science College, Kondotty for M Com.