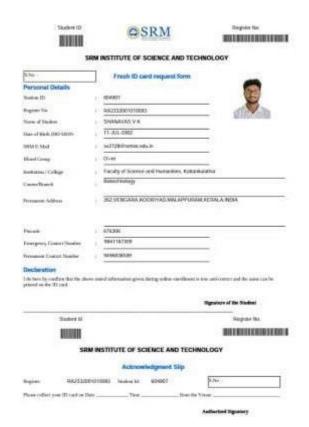

Explority certificate for students from other universities.
   1 Case candidates for those who get selection under EV/S quote.
   1 Fee Rs. 9991- (colump) \*\* yoor tee A Caution depose)
   1. Fee Rs. 9991- (colump) \*\* yoor tee A Caution depose)
   1. Fee Rs. 9991- (colump) \*\* yoor tee A Caution depose)
   1. Fee Rs. 9991- (colump) \*\* yoor tee A Caution depose)
   1. Fee Rs. 9991- (colump) \*\* yoor tee A Caution depose)
   1. Fee Rs. 9991- (colump)
   the Caution depose)
   1. Fee Rs. 9991- (colump)
   the Caution depose)
   1. Fee Rs. 9991- (colump)

HEAD OF THE DEPARTMENT

To

ANANYA K SAROJINI NIVAS, NEAR AUP SCHOOL PANTHEENANKAVE PO, K02H4K0DE.673019

N.B.: The candidates and parents should adhere to Strict Covid - protocols during entire process of the admission procedure.

























|           | <b>Ø</b> ss i                       |                  |
|-----------|-------------------------------------|------------------|
| ADMIS     | SION STATU                          | S                |
| Dear Sh   | amna Kv,                            |                  |
| Your ap   | plication state                     | us is as below.  |
| College   | Applied For                         | Course Applie    |
| SLS       |                                     | M.Sc Biotechno   |
| - 11 C    | ion Status:<br>ionally Allo         |                  |
| Note: Yo  | u are requested                     | to note the      |
|           | Company of the Company of the State | given here and   |
| following | the instruction                     | s accordingly.