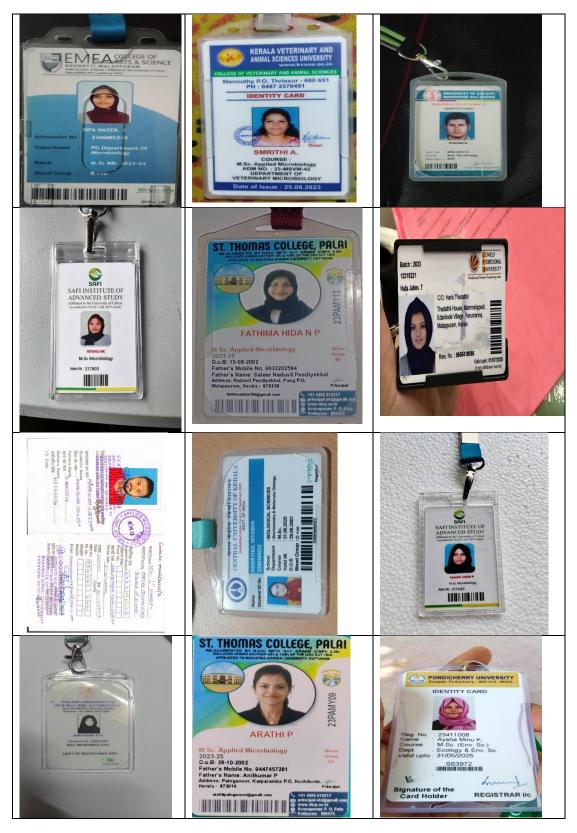

# EMEA ARTS AND SCIENCE COLLEGE, KONDOTTY

The following are the students who were getting opportunities for higher studies during the year 2022-23

| SL<br>NO | Name of student<br>enrolling into<br>higher education | Name of institution joined                | Name of<br>programme<br>admitted to |
|----------|-------------------------------------------------------|-------------------------------------------|-------------------------------------|
| 1        | 8                                                     | Pondicherry University (Distance          |                                     |
|          | Adhira- C.T                                           | education)                                | Mcom                                |
| 2        |                                                       |                                           |                                     |
|          |                                                       | Blossam Arts and Science College,         |                                     |
|          | Arshida -P                                            | Kondotty                                  | Mcom                                |
| 3        | Aneena - K.T                                          | Kottakkal Farook Arts and Science College | Mcom                                |
| 4        | Fathima Safa - P.K                                    | Sullamussalam Science College, Areekode   | Mcom                                |
| 5        | Muhammed Shidhan.M.V                                  | Parul University, Vadodara                | MBA                                 |
| 6        | Jaseema Jumna                                         | Chanakya Business School                  | CMA                                 |
| 7        |                                                       | Yenepoya Deemed to be University,         |                                     |
|          | Rania Abdul Jaleel                                    | Mangaluru                                 | MBA                                 |
| 8        |                                                       | DHSGU Central University , Madhya         |                                     |
|          | Muhammed Abil.C                                       | Pradesh                                   | MBA                                 |
| 9        | Abdul Rahiman                                         |                                           |                                     |
|          | Mohammad Ismail                                       | IGNOU                                     | MBA                                 |