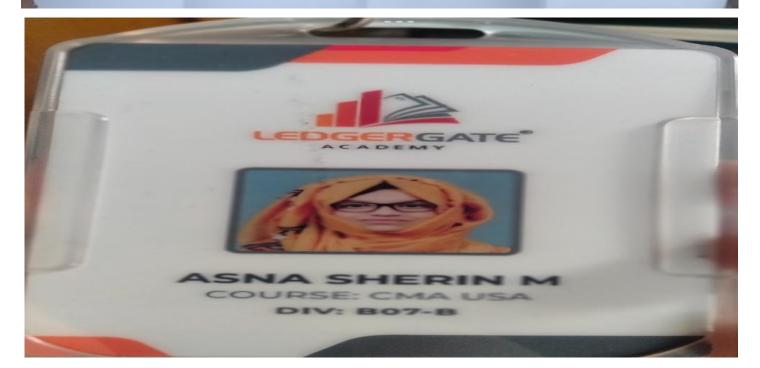

Here is the receipt of fee payment of Jaseema Jumna who got admission in Chanakya Business School for CMA

Here is the ID card of Rania Abdul Jaleel who got admission in Yenepoya Deemed to be University , Mangaluru for MBA.