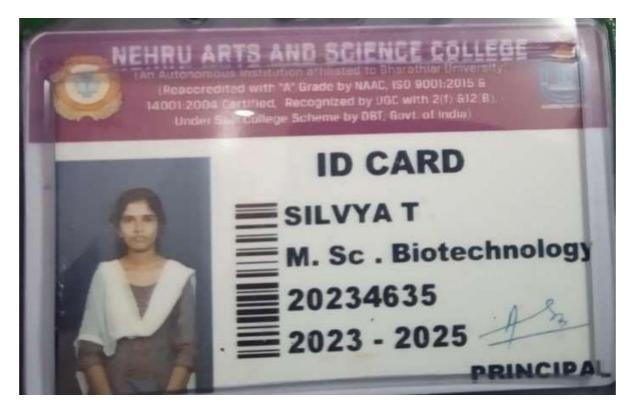

tificate for students from other universities.
   1 Case candidates for those who get selection under EV/S quote.
   1 Fee Rs. 9991- (colump) \*\* yoor tee A Caution depose)
   1. Fee Rs. 9991- (colump) \*\* yoor tee A Caution depose)
   1. Fee Rs. 9991- (colump) \*\* yoor tee A Caution depose)
   1. Fee Rs. 9991- (colump) \*\* yoor tee A Caution depose)
   1. Fee Rs. 9991- (colump) \*\* yoor tee A Caution depose)
   1. Fee Rs. 9991- (colump)
   the Caution depose)
   1. Fee Rs. 9991- (colump)
   the Caution depose)
   1. Fee Rs. 9991- (colump)

HEAD OF THE DEPARTMENT

To

ANANYA K SAROJINI NIVAS, NEAR AUP SCHOOL PANTHEENANKAVE PO, K02H4K0DE.673019

N.B.: The candidates and parents should adhere to Strict Covid - protocols during entire process of the admission procedure.

























|           | <b>Ø</b> ss i                       |                  |
|-----------|-------------------------------------|------------------|
| ADMIS     | SION STATU                          | S                |
| Dear Sh   | amna Kv,                            |                  |
| Your ap   | plication state                     | us is as below.  |
| College   | Applied For                         | Course Applie    |
| SLS       |                                     | M.Sc Biotechno   |
| - 11 C    | ion Status:<br>ionally Allo         |                  |
| Note: Yo  | u are requested                     | to note the      |
|           | Company of the Company of the State | given here and   |
| following | the instruction                     | s accordingly.   |
| DOW