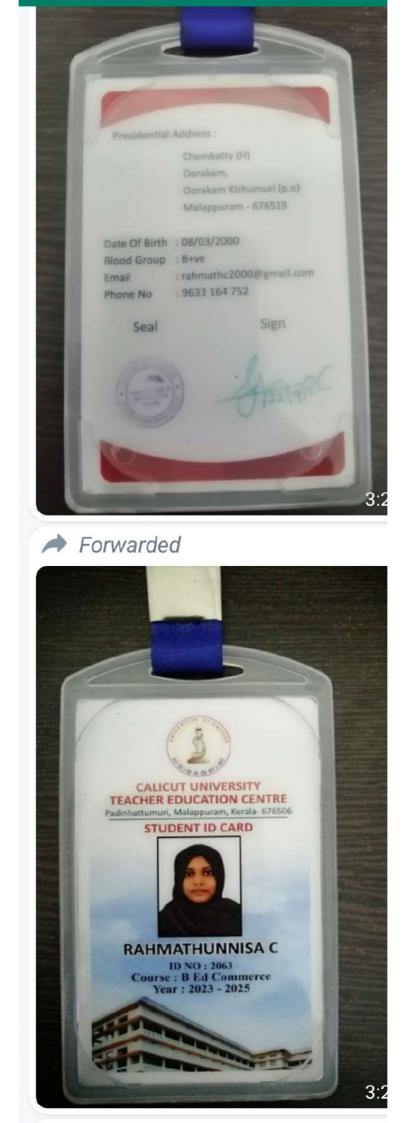

Here is the receipt of fee payment of Jaseema Jumna who got admission in Chanakya Business School for CMA

Here is the ID card of Rania Abdul Jaleel who got admission in Yenepoya Deemed to be University , Mangaluru for MBA.