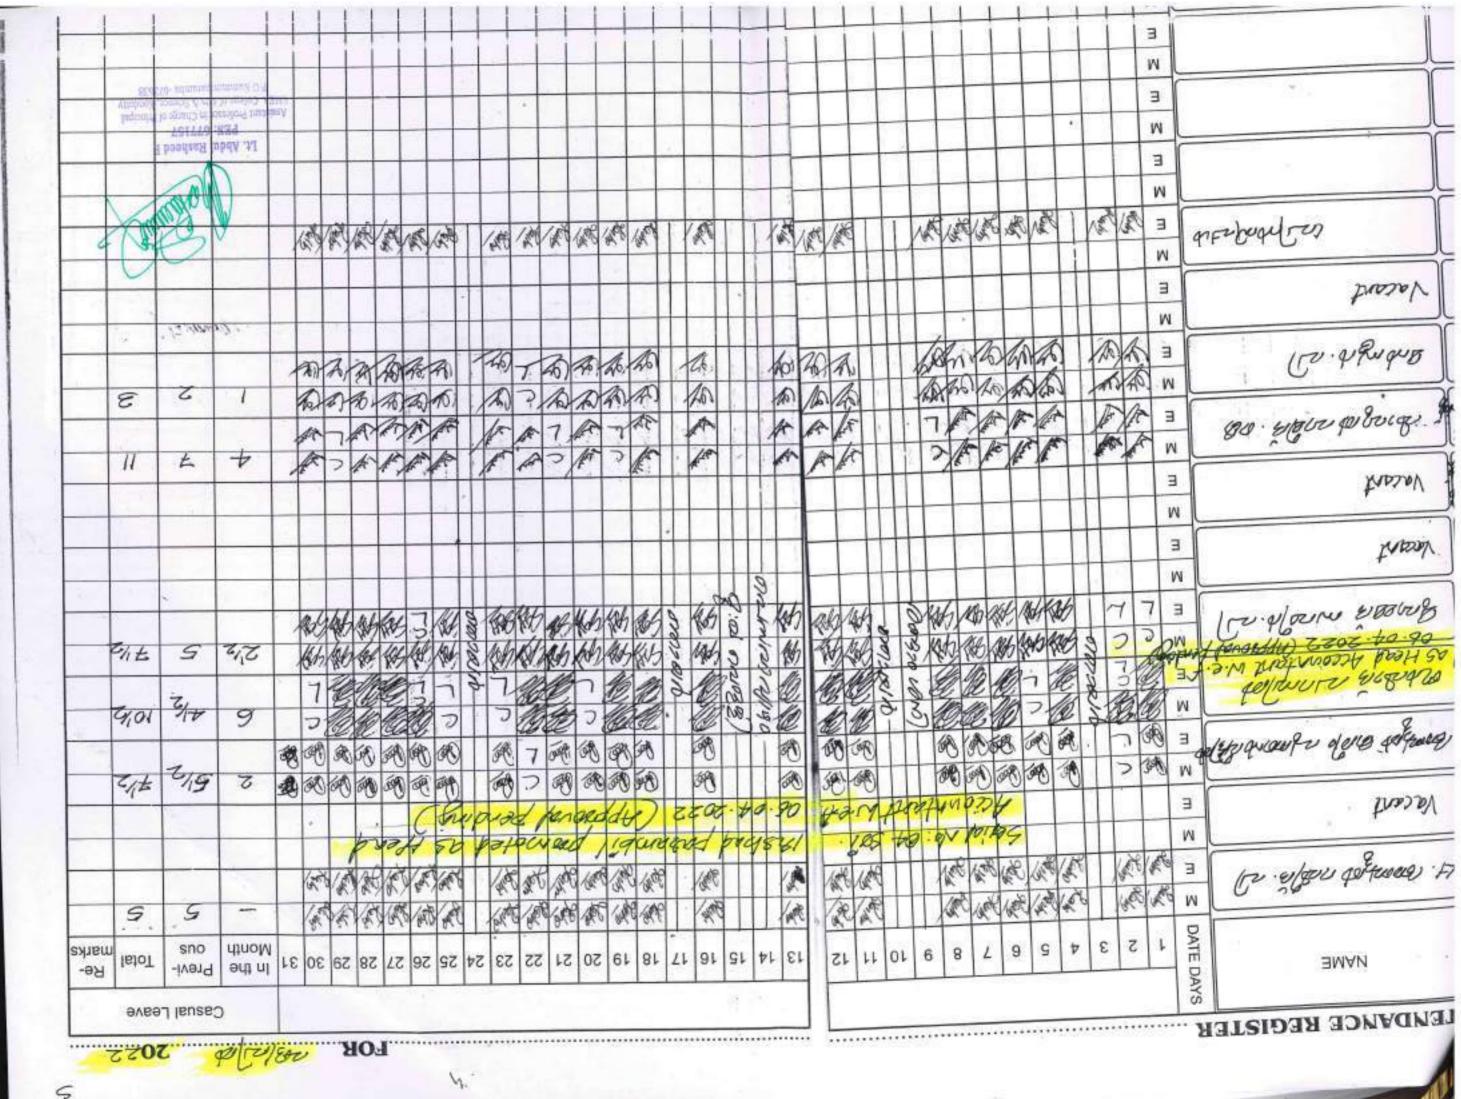

G2-333/2020/NTS/H.A/Promotion.

29-07-2022 08-04-2022

പ്രേഷകൻ പ്രിൻസിപ്പാൾ

സ്വീകർത്താവ് കോളേജ് വിദ്യഭ്യാസ ഡയറക്ടർ വികാസ് ഭവൻ തിരുവനന്തപുരം

സാർ,

വിഷയം : ഇ.എം.ഇ.എ കോളേജിലെ അനധ്യാപക വിഭാഗം-ക്ലാർക്ക് ശ്രീ. ഇർഷാദ് പറമ്പിൽ, ഹെഡ്ഡ് അക്കൗണ്ടന്റ് തസ്തികയിലേക്ക് പ്രമോഷൻ നൽകിയതിന് അംഗീകാരം ലഭിക്കുന്നതിനുള്ള പ്രപ്പോസൽ സമർപ്പിക്കുന്നത് - സംബന്ധിച്ച്

സൂചന : 1.സ്റ്റാഫ് പാറ്റേൺ ഓർഡർ നം.ഇ5/39524/16/കോളേജ് എജ്യൂക്കേഷൻ 2.നം. ഇ.5/30337/2020/കോ.വി.വാ തിയ്യതി. 02–12–2020 3. ജി.2–333/2020/എൻ.ടി.എസ്/എച്ച്.എ/പ്രമോഷൻ തിയ്യതി 06–04–2022

ഈ കോളേജിലെ ഹെഡ്ഡ് അക്കൗണ്ടന്റ് ആയിരുന്ന ശ്രീ. മുത്തുക്കോയ തങ്ങൾ. കെ.പി 30-09-2020 ന് സ്വയം വിരമിച്ചതിനാൽ പ്രസ്തുത ഒഴിവിലേക്ക് ക്ലാർക്കായിരുന്ന ശ്രീ. ഇർഷാദ് പറമ്പിൽ നെ 06-04-2022 ന് സൂചന (3) പ്രകാരം മാനേജർ സ്ഥാനക്കയറ്റം നൽകിയിട്ടുണ്ട്. പ്രസ്തുത സ്ഥാനക്കയറ്റം അംഗീകരിക്കുന്നതിന് താഴെ പറയുന്ന രേഖകൾ സഹിതം ഇതോടൊപ്പം സമർപ്പിക്കുന്നു.

ആയത്കൊണ്ട് ശ്രീ. ഇർഷാദ് പറമ്പിൽ നെ ഹെഡ്ഡ് അക്കൗണ്ടന്റായി സ്ഥാനക്കയറ്റം നൽകിയതിനെ എത്രയും വേഗത്തിൽ അംഗീകരിച്ച് ഉത്തരവാകണമെന്ന് അഭ്യാർത്ഥിക്കുന്നു.

വിശാസ്തതയോടെ

PEN: 677157

ചിൽസിപ്പാശ

Assistant Property of Principal ENEA Colors of Aris & Science, Sandarty P.O. Kumminipurantia - 673638