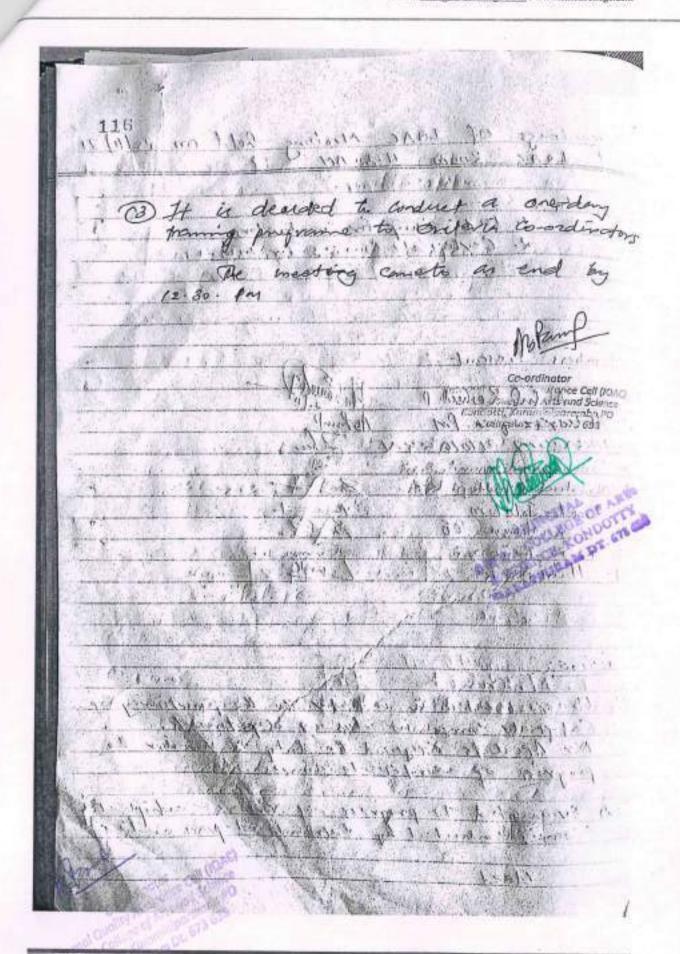

Osme : ASD AST JOSA : Osme O GO STATE OF THE Signature .... It. Abdul Rasheed P.

(vii) from the sitsched in the bill, it should be written, giving SLNo.starting from (vii)

Contents Received

Medantents received whose signature is attested SPACE FOR ENDORSEMENT

ENER OF BACE FOR CONTINUE RESIGNATURE Signature of the messenger Signature of messenger

863678- admenaqinimmuX 0.9

Signature of countersigning Authority with Name, Designation and Date.

| Total Number of Employees, Category wise         | (Hotment Details(For wages claim) |
|--------------------------------------------------|-----------------------------------|
| Σ                                                | Appropriation for current year:   |
|                                                  | : Ilid ent gnibuloxe enutibnedx   |
| <u>}</u>                                         | : Ilid ent gnibulani entibneqx    |
|                                                  | gajauce :                         |
| S                                                |                                   |
| abo3 anoitambed has noitambed has soud beautiful |                                   |