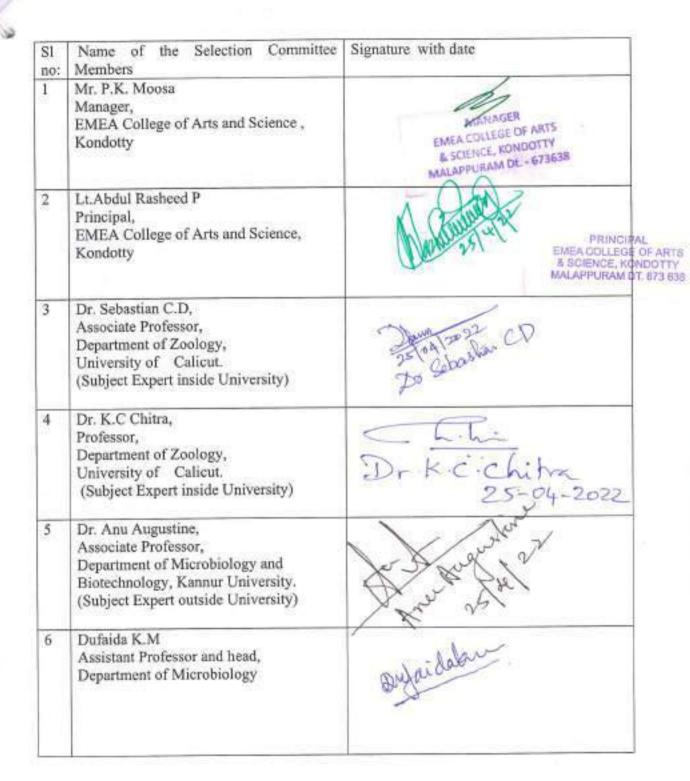

| 3                          |  |
| Development of e-learning delivery process/material | 10                         | 10                         | 10                         |  |
| Total API                                           | 64                         | 38                         | 63                         |  |
| Total API (CATEGORY: II+ CATEGORY: III)             |                            | 96.9+165=261               | .9                         |  |
|                                                     | 4                          | 77247                      |                            |  |

Dingabastin O

Mandalant 12

MANAGER

EMEA COLLEGE OF ARTS

& SCIENCE, KONDOTTY

MALAPPURAM DL - 673638

PRINCIPAL EMEA COLLEGE OF ARTS & SCIENCE, KONDOTTY MALAPPURAM DT. 673 638



Place: Kondotty

Date:25.04.22



### UNIVERSITY OF CALICUT

(Abstract)

Change of Staff - Provisional Approval - Appointments of Smt.Shiji Thomas and Smt.Jisha.P.J as Lecturers in Microbiology, Smt.Jamsheela.O, Sri.Riyad.A.M and Sri.Mohamed Jamshad.K as Lecturers in Computer Science and Sri.Shamsudeen.E as Lecturer in the Computer Application at EMEA College of Arts and Science, Kondotty - Sanctioned - Orders issued.

### GENERAL AND ACADEMIC BRANCH II

No. GA II/C3/2588/05

Dated, Calicut University, P.O. 14/05/2010.

Read: (1) Letter No. G2-268/2005 TS from the Principal, EMEA College of Arts and Science, Kondotty dated 18/10/2005 and 25.10.2005.

(2) The Interim Order of Hon'ble High Court of Kerala dated 23/03/2010 in WP(C) No.33552/2009 (L) and WP (C) No.32462/2009 (C).

(3) The Mi