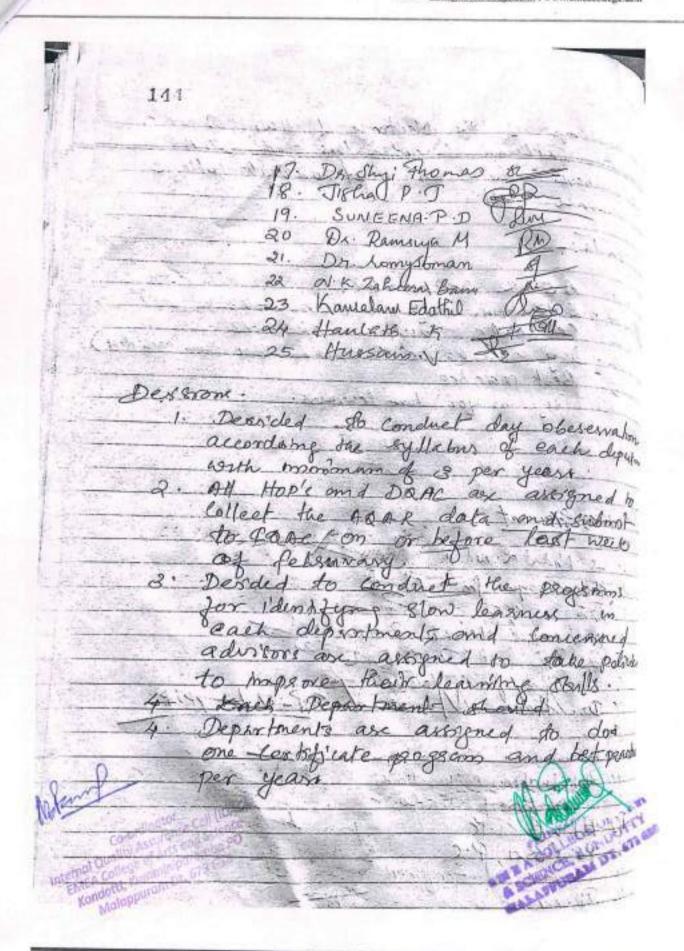

858510- adminiquinimus) Q.5 THEN University of Arra & Science, Mandaily Assistant Professor in Carps of Principal LSILLS HISA

> (i) that the Pay and allowance of the previous month have been disbursed to the proper personal and stamped acquitizance has been diled in my office.
>
> (ii) that every Governent servent on whose behalf of pay or leave is claimed in this bill has actually been on dury or authorised leave as analy, during the period for which his pay or leave salary is authorised leave as analy. Juding the period for which his pay or leave salary is claimed. Certified