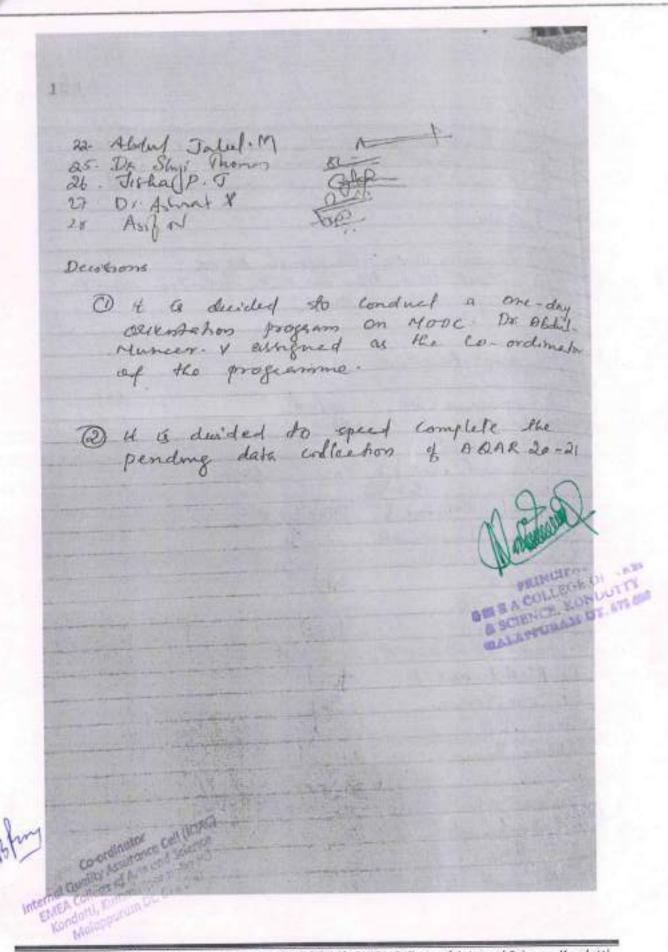

Osme : ASD AST JOSA : Osme O GO STATE OF THE Signature .... It. Abdul Rasheed P.

(vii) from the sitsched in the bill, it should be written, giving SLNo.starting from (vii)

Contents Received

Medantents received whose signature is attested SPACE FOR ENDORSEMENT

ENER OF BACE FOR CONTINUE RESIGNATURE Signature of the messenger Signature of messenger

863678- admenaqinimmuX 0.9

Signature of countersigning Authority with Name, Designation and Date.

| Total Number of Employees, Category wise         | (Hotment Details(For wages claim) |
|--------------------------------------------------|-----------------------------------|
| Σ                                                | Appropriation for current year:   |
|                                                  | : Ilid ent gnibuloxe enutibnedx   |
| <u>}</u>                                         | : Ilid ent gnibulani entibneqx    |
|                                                  | gajauce :                         |
| S                                                |                                   |
| abo3 anoitambed has noitambed has soud beautiful |                                   |