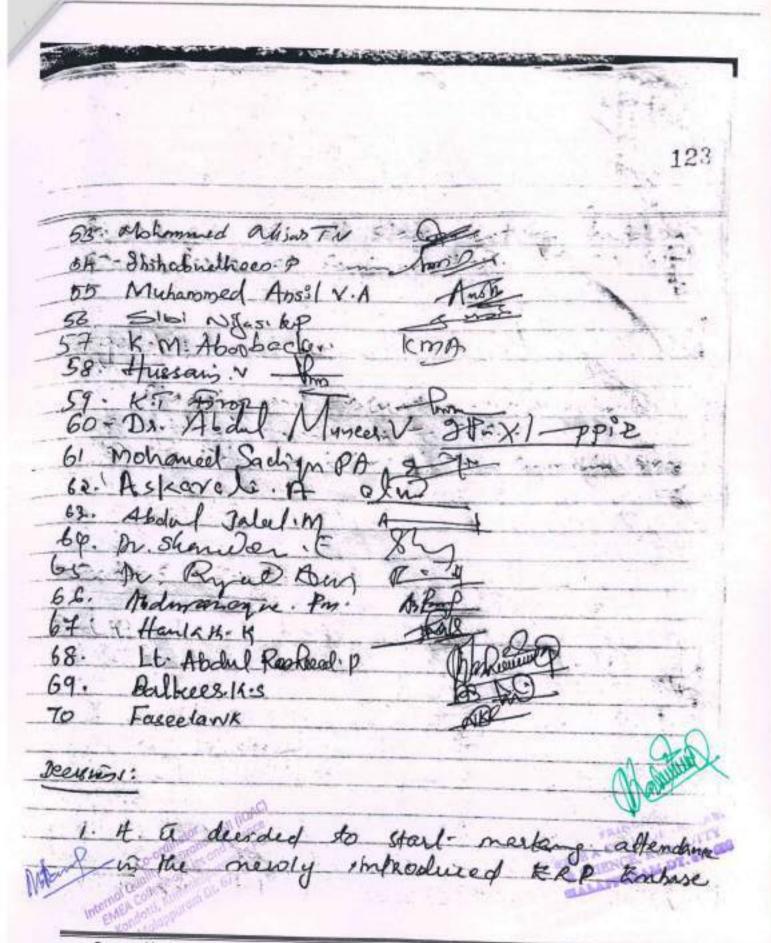

Osme : ASD AST JOSA : Osme O GO STATE OF THE Signature .... It. Abdul Rasheed P.

(vii) from the sitsched in the bill, it should be written, giving SLNo.starting from (vii)

Contents Received

Medantents received whose signature is attested SPACE FOR ENDORSEMENT

ENER OF BACE FOR CONTINUE RESIGNATURE Signature of the messenger Signature of messenger

863678- admenaqinimmuX 0.9

Signature of countersigning Authority with Name, Designation and Date.

| Total Number of Employees, Category wise         | (Hotment Details(For wages claim) |
|--------------------------------------------------|-----------------------------------|
| Σ                                                | Appropriation for current year:   |
|                                                  | : Ilid ent gnibuloxe enutibnedx   |
| <u>}</u>                                         | : Ilid ent gnibulani entibneqx    |
|                                                  | gajauce :                         |
| S                                                |                                   |
| abo3 anoitambed has noitambed has soud beautiful |                                   |