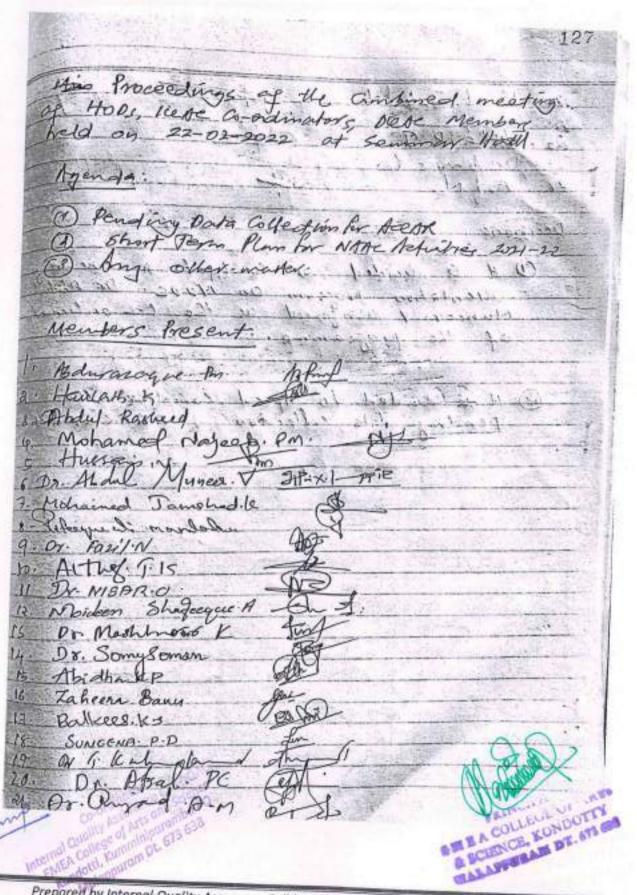

Osme : ASD AST JOSA : Osme O GO STATE OF THE Signature .... It. Abdul Rasheed P.

(vii) from the sitsched in the bill, it should be written, giving SLNo.starting from (vii)

Contents Received

Medantents received whose signature is attested SPACE FOR ENDORSEMENT

ENER OF BACE FOR CONTINUE RESIGNATURE Signature of the messenger Signature of messenger

863678- admenaqinimmuX 0.9

Signature of countersigning Authority with Name, Designation and Date.

| Total Number of Employees, Category wise         | (Hotment Details(For wages claim) |
|--------------------------------------------------|-----------------------------------|
| Σ                                                | Appropriation for current year:   |
|                                                  | : Ilid ent gnibuloxe enutibnedx   |
| <u>}</u>                                         | : Ilid ent gnibulani entibneqx    |
|                                                  | gajauce :                         |
| S                                                |                                   |
| abo3 anoitambed has noitambed has soud beautiful |                                   |