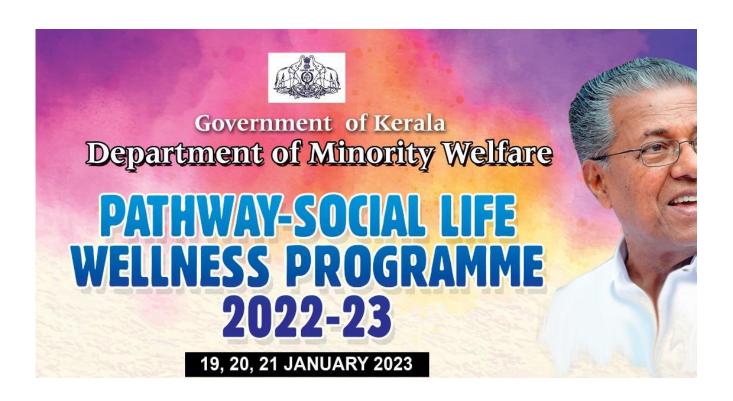

## Government of Kerala Department of Minority Welfare

In association with Counseling Centre & Minority Cell EMEA College of Arts and Science, Kondotty

(Re-accredited with 'A' Grade by NAAC)

# THREE DAY PATHWAYSOCIAL LIFE

**WELLNESS PROGRAMME 2022-23** 

19 | 20 | 21 - January 2023 @ Seminar Hall

INAUGURATION

S. Suresh

(Director, Calicut International Airport)

COACHING CENTRE FOR MINORITY YOUTHS
VENGARA - KOLAPPURAM