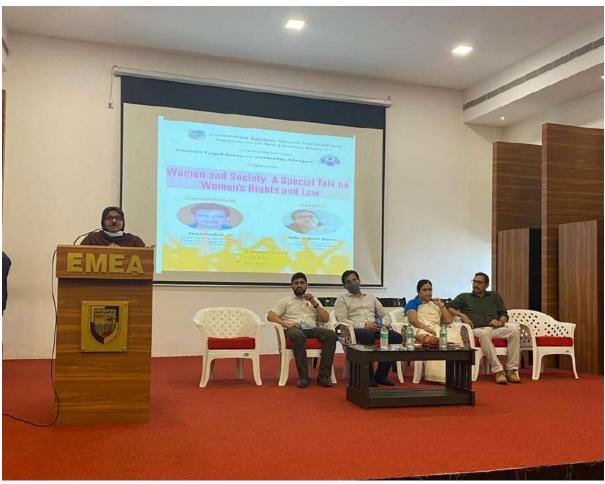

# Women and Society: A Special Talk on Women's Rights and Law

### Inauguration

Noushadali. K
(Secretary/Sub Judge,
District Legal Services
Authority, Manjeri)

# Speaker

Adv. Sujata Varma
(Legal Expert,
Internal Complaints
Committee)

- 11 March 2022
- 2:30 Pm
- Avt Hall

Ph: +91 483 2712030 1 2713530 1 2715020 1 Fax: +91 483 2713530

 $Email: \underline{mail@emeacollege.ac.in}\ l\ www.emeacollege.ac.n$ 