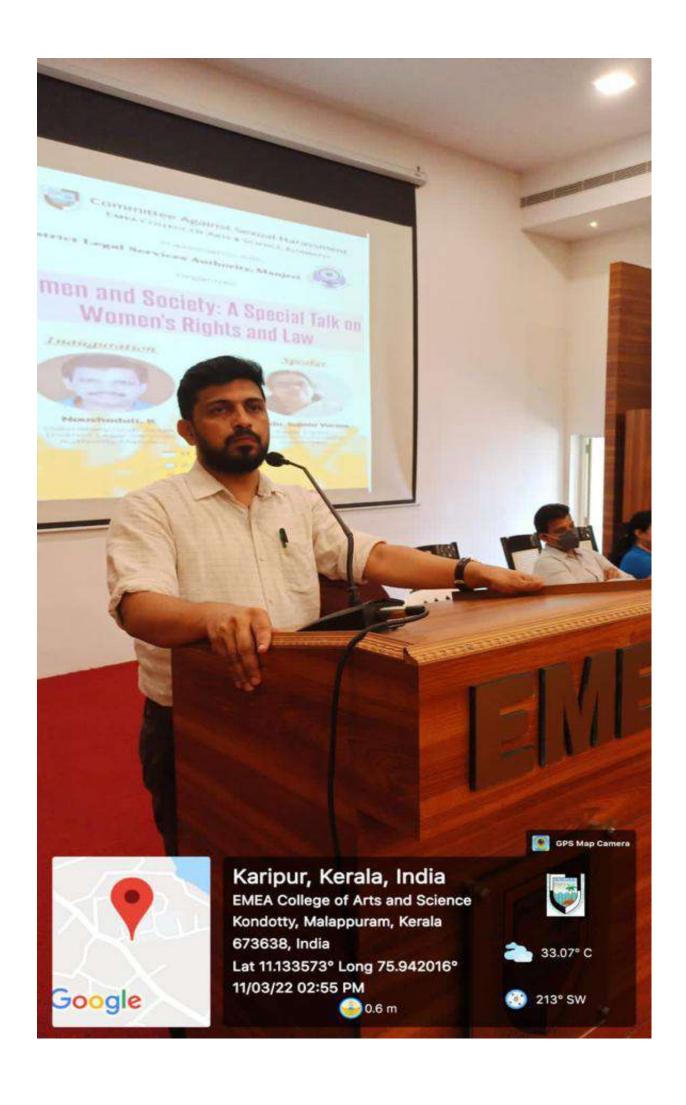

# Committee Against Sexual Harassment EMEA COLLEGE OF ARTS & SCIENCE, KONDOTTY

in association with,

### District Legal Services Authority, Manjeri

Organizes

# Women and Society: A Special Talk on Women's Rights and Law

### Inauguration

Noushadali. K
(Secretary/Sub Judge,
District Legal Services
Authority, Manjeri)

# Speaker

Adv. Sujata Varma
(Legal Expert,
Internal Complaints
Committee)

- 11 March 2022
- 2:30 Pm
- Avt Hall

Ph: +91 483 2712030 1 2713530 1 2715020 1 Fax: +91 483 2713530

 $Email: \underline{mail@emeacollege.ac.in}\ l\ www.emeacollege.ac.n$ 