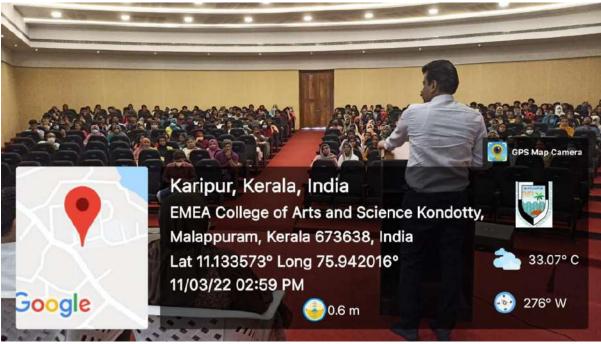

# Committee Against Sexual Harassment EMEA COLLEGE OF ARTS & SCIENCE, KONDOTTY

in association with,

### District Legal Services Authority, Manjeri

Organizes

# Women and Society: A Special Talk on Women's Rights and Law

### Inauguration

Noushadali. K
(Secretary/Sub Judge,
District Legal Services
Authority, Manjeri)

# Speaker

Adv. Sujata Varma
(Legal Expert,
Internal Complaints
Committee)

- 11 March 2022
- 2:30 Pm
- Avt Hall

Ph: +91 483 2712030 1 2713530 1 2715020 1 Fax: +91 483 2713530

 $Email: \underline{mail@emeacollege.ac.in}\ l\ www.emeacollege.ac.n$ 