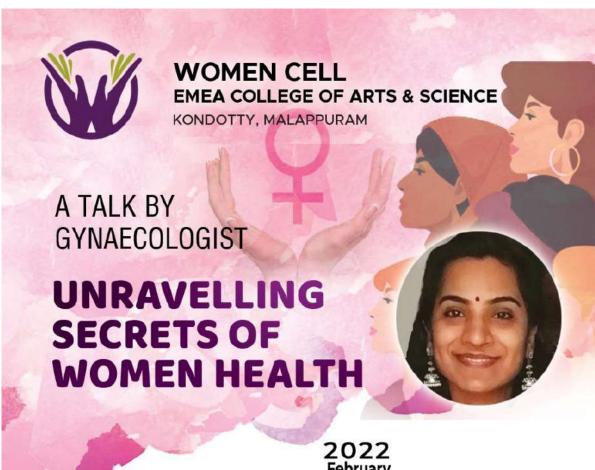

# Organize a Talk

"Unravelling the secrets of women health"

Wednesday 23/08/2022

### **Report**

Women experience unique health issues and conditions, from pregnancy and menopause to gynecological conditions, such as uterine fibroids and pelvic floor disorders. The health topics listed below affect women only. Some other conditions affect men too but affect women primarily or more severely.

About 100 girls attended the seminar. There was an interactive session where students cleared most of their doubts. Overall the program was a great success. Feed back of the program by the students was really good. Vote of thanks was delivered by Ms. Basila of second semester B.Sc Microbiology student.