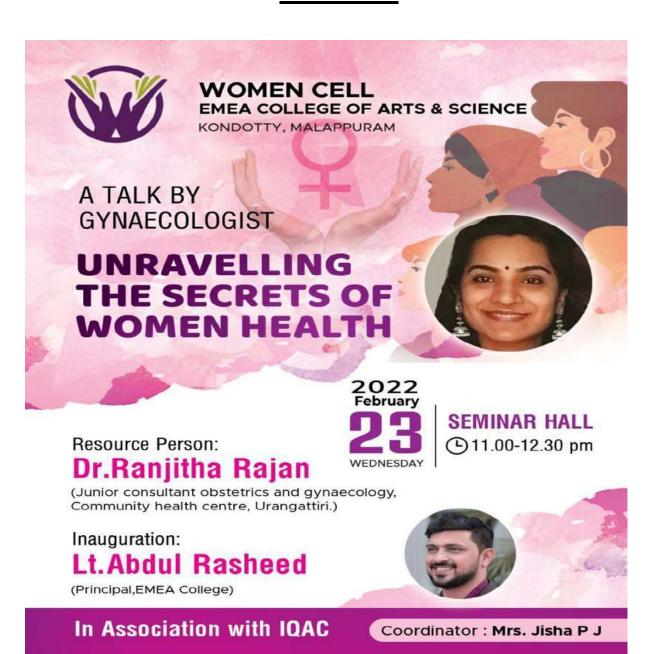

# Dr.Ranjitha Rajan

(Junior consultant obstetrics and gynaecology, Community health centre, Urangattiri.)

### Inauguration:

Lt. Abdul Rasheed

(Principal, EMEA College)

In Association with IQAC

February

SE
WEDNESDAY

SEMINAR HALL
11.00-12.30 pm

Coordinator : Mrs. Jisha P J

# Organize a Talk

"Unravelling the secrets of women health"

Wednesday 23/08/2022

### Wednesday 23<sup>rd</sup> February

(IQAC Coordinator)

: Zahera Banu N K

(Assistant Professor, Dept. of Biochemistry)

Key Note Address :Dr.Ranjitha Rajan

(Junior Consultant, Community Health

Centre, Urangattiri)

Vote Of Thanks : Basila

(2<sup>nd</sup> year Microbiology)