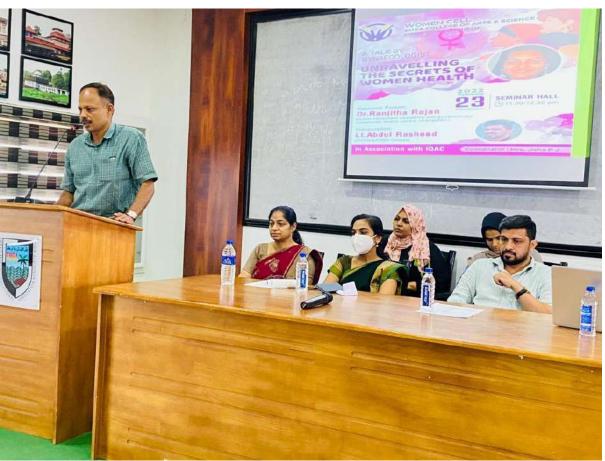

# Organize a Talk

"Unravelling the secrets of women health"

Wednesday 23/08/2022

About 100 girls attended the seminar. There was an interactive session where students cleared most of their doubts. Overall the program was a great success. Feed back of the program by the students was really good. Vote of thanks was delivered by Ms. Basila of second semester B.Sc Microbiology student.

#### **Seminar Hall**

Welcome : Haulath K

(Executive Member, Women cell)

Presidential address : Jisha P J

(Coordinator-Women Cell)

Inaugural Address : Lt.Abdul Rasheed

(Principal, EMEA College)

Felicitation : Abdurazaque P M

(IQAC Coordinator)

: Zahera Banu N K

(Assistant Professor, Dept. of Biochemistry)

Key Note Address :Dr.Ranjitha Rajan

(Junior Consultant, Community Health

Centre, Urangattiri)

Vote Of Thanks : Basila

(2<sup>nd</sup> year Microbiology)