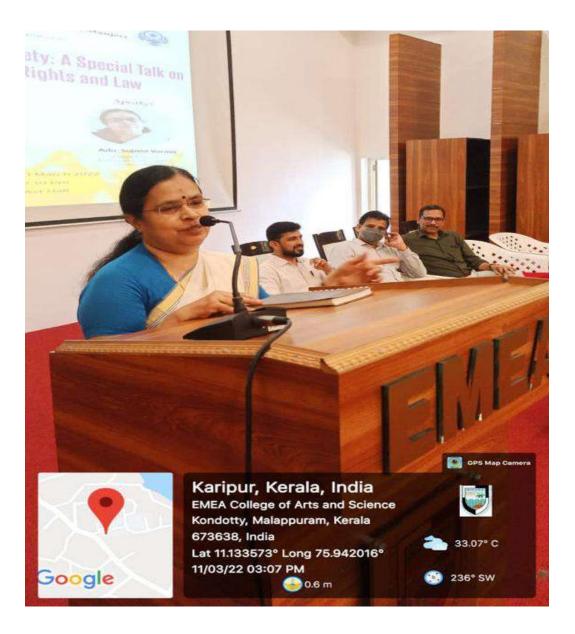

# Committee Against Sexual Harassment EMEA COLLEGE OF ARTS & SCIENCE, KONDOTTY

in association with,

### District Legal Services Authority, Manjeri

Organizes

# Women and Society: A Special Talk on Women's Rights and Law

### Inauguration

Noushadali. K
(Secretary/Sub Judge,
District Legal Services
Authority, Manjeri)

# Speaker

Adv. Sujata Varma
(Legal Expert,
Internal Complaints
Committee)

- 11 March 2022
- 2:30 Pm
- Avt Hall

Ph: +91 483 2712030 1 2713530 1 2715020 1 Fax: +91 483 2713530

 $Email: \underline{mail@emeacollege.ac.in}\ l\ www.emeacollege.ac.n$ 