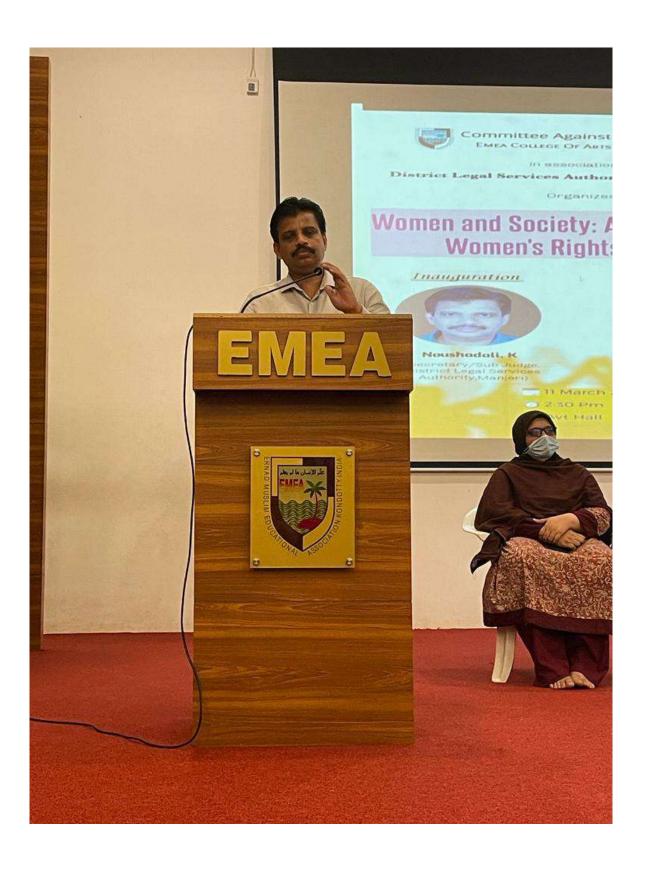

# Committee Against Sexual Harassment EMEA COLLEGE OF ARTS & SCIENCE, KONDOTTY

in association with,

### District Legal Services Authority, Manjeri

Organizes

# Women and Society: A Special Talk on Women's Rights and Law

### Inauguration

Noushadali. K
(Secretary/Sub Judge,
District Legal Services
Authority, Manjeri)

# Speaker

Adv. Sujata Varma
(Legal Expert,
Internal Complaints
Committee)

- 11 March 2022
- 2:30 Pm
- Avt Hall

Ph: +91 483 2712030 1 2713530 1 2715020 1 Fax: +91 483 2713530

 $Email: \underline{mail@emeacollege.ac.in}\ l\ www.emeacollege.ac.n$ 