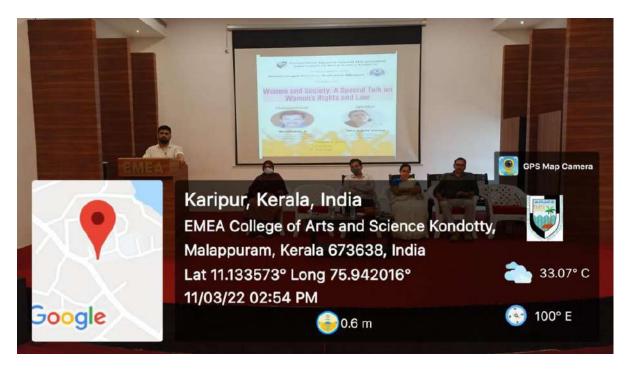

# Women and Society: A Special Talk on Women's Rights and Law

### Inauguration

Noushadali. K
(Secretary/Sub Judge,
District Legal Services
Authority, Manjeri)

# Speaker

Adv. Sujata Varma
(Legal Expert,
Internal Complaints
Committee)

- 11 March 2022
- 2:30 Pm
- Avt Hall

Ph: +91 483 2712030 1 2713530 1 2715020 1 Fax: +91 483 2713530

 $Email: \underline{mail@emeacollege.ac.in}\ l\ www.emeacollege.ac.n$ 