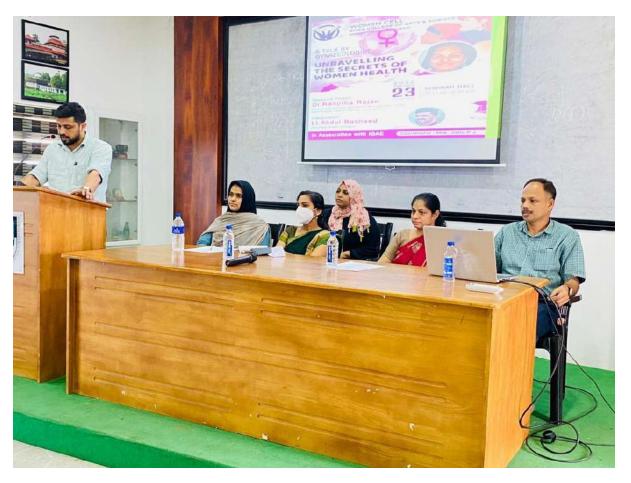

# Organize a Talk

"Unravelling the secrets of women health"

Wednesday 23/08/2022

About 100 girls attended the seminar. There was an interactive session where students cleared most of their doubts. Overall the program was a great success. Feed back of the program by the students was really good. Vote of thanks was delivered by Ms. Basila of second semester B.Sc Microbiology student.

#### **Seminar Hall**

Welcome : Haulath K

(Executive Member, Women cell)

Presidential address : Jisha P J

(Coordinator-Women Cell)

Inaugural Address : Lt.Abdul Rasheed

(Principal, EMEA College)

Felicitation : Abdurazaque P M

(IQAC Coordinator)

: Zahera Banu N K

(Assistant Professor, Dept. of Biochemistry)

Key Note Address :Dr.Ranjitha Rajan

(Junior Consultant, Community Health

Centre, Urangattiri)

Vote Of Thanks : Basila

(2<sup>nd</sup> year Microbiology)