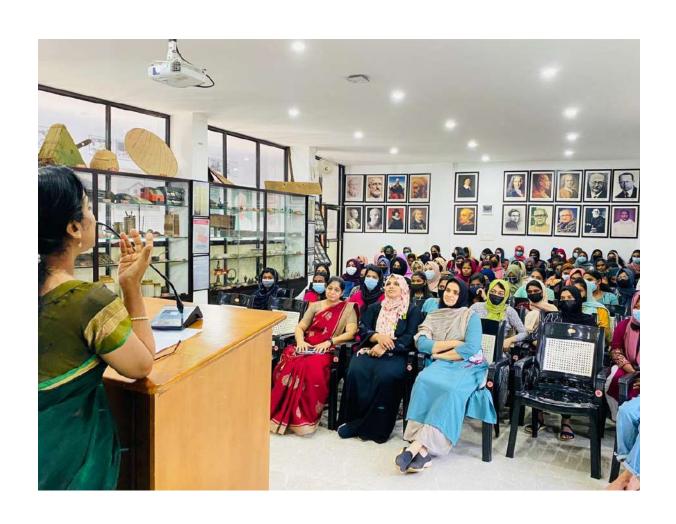

# Organize a Talk

"Unravelling the secrets of women health"

Wednesday 23/08/2022

About 100 girls attended the seminar. There was an interactive session where students cleared most of their doubts. Overall the program was a great success. Feed back of the program by the students was really good. Vote of thanks was delivered by Ms. Basila of second semester B.Sc Microbiology student.

#### **Seminar Hall**

Welcome : Haulath K

(Executive Member, Women cell)

Presidential address : Jisha P J

(Coordinator-Women Cell)

Inaugural Address : Lt.Abdul Rasheed

(Principal, EMEA College)

Felicitation : Abdurazaque P M

(IQAC Coordinator)

: Zahera Banu N K

(Assistant Professor, Dept. of Biochemistry)

Key Note Address :Dr.Ranjitha Rajan

(Junior Consultant, Community Health

Centre, Urangattiri)

Vote Of Thanks : Basila

(2<sup>nd</sup> year Microbiology)