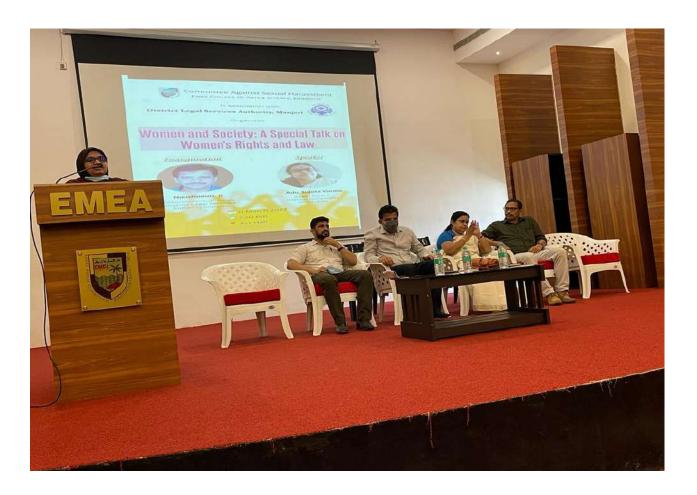

# Committee Against Sexual Harassment EMEA COLLEGE OF ARTS & SCIENCE, KONDOTTY

in association with,

### District Legal Services Authority, Manjeri

Organizes

# Women and Society: A Special Talk on Women's Rights and Law

### Inauguration

Noushadali. K
(Secretary/Sub Judge,
District Legal Services
Authority, Manjeri)

# Speaker

Adv. Sujata Varma
(Legal Expert,
Internal Complaints
Committee)

- 11 March 2022
- 2:30 Pm
- Avt Hall

Ph: +91 483 2712030 1 2713530 1 2715020 1 Fax: +91 483 2713530

 $Email: \underline{mail@emeacollege.ac.in}\ l\ www.emeacollege.ac.n$ 