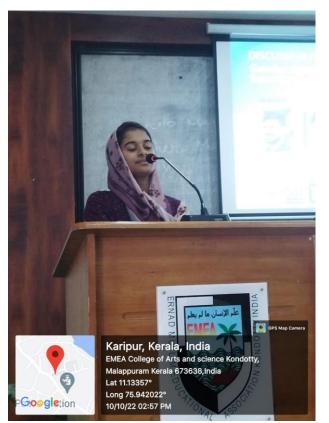

The debate club conducted discussion on the topic gender neutrality,equality and justice on 10th oct 2021 at 2:30 pm in seminar hall.The programme was inaugurated by principal and

presidential address was given by Dr. Ashraf valoor. Two students from English department shared their views on topic.Ramzana Basheer cited all incidents which led to emergence of concept of gender neutrality and statements of various in society. Amjad shas talk gave a clear picture how detrimental is actually gender neutrality to society. Some students among the audience shared their views and

concerns on the topic.Dr.Ashraf valoor, HOD of political science and Dr. Afsal PC, assistant professor, department of English expressed their views on the same. The programme was welcomed by Fasna E from English department and Afeef from economics delivered vote of thanks.A token of appreciation were given to Adhnan ok, Farsana Thesni, Nasiya Farsana and Sinu Shirin for their presentation on various topic conducted in relationship to independence day on 31st aug 2021.