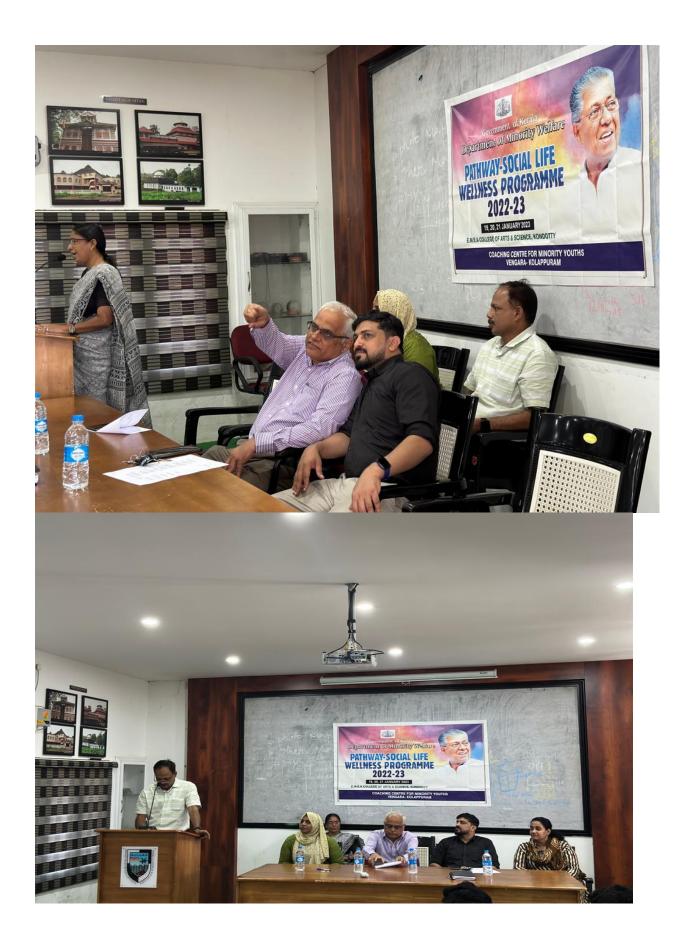

#### **INAUGURATION**

On 19 January 2023 at Kondotty, EMEA college counselling centre in association with minority welfare department, government of Kerala, conducted a premarital counselling certified programme in the campus. The session started at 10:00 a.m with an inauguration ceremony. The programme was inaugurated by Mr. S Suresh, Director, Calicut International Airport. Student coordinator, Hisana Thesnim delivered welcome speech and presidential address was done by programme coordinator Zaheera Banu. After the principal address by Lt. Abdul Rasheed, Mr Abdurazaque P M a, Ms Kamalam Edathil and Mr Sibi Nijas delivered felicitations. Student coordinator, Anshid T K delivered vote of thanks.

#### VALEDICTORY SESSION

The valedictory session was inaugurated and certificates were distributed by Mr Shibu, Circle Inspector, Karippur Airport. Keynote address was delivered by the principal, Lt Abdul Rasheed P. Welcome address and vote of thanks were delivered by Hisana Thesnim and Rabiya Thasni respectively. ATTENDANCE LIST