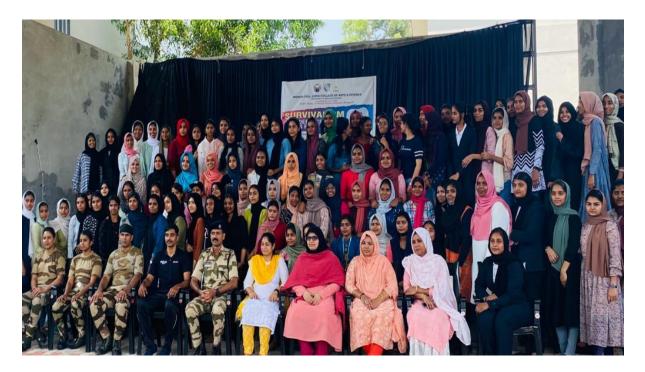

# **Title: Survivalism: Self-Defence Moves for Teens**

This report outlines the implementation and impact of the "Empowering Girls: Self-Defence Program" designed to equip female students with essential self-defence skills, boost their self-confidence, and enhance their personal safety. The program aimed to address the need for girls to protect themselves in various situations, foster a sense of empowerment, and create a safer learning environment.

Participation and Feedback:

- Enrolment: Over 140 female students participated in the program.
- Feedback was taken to assess the program's effectiveness and gather participant input.
- 2. Outcomes and Impact: