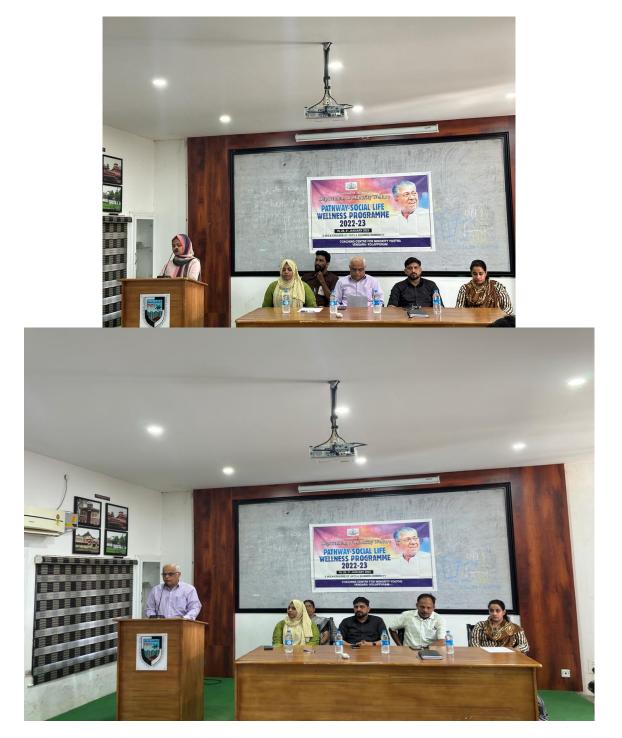

#### **INAUGURATION**

On 19 January 2023 at Kondotty, EMEA college counselling centre in association with minority welfare department, government of Kerala, conducted a premarital counselling certified programme in the campus. The session started at 10:00 a.m with an inauguration ceremony. The programme was inaugurated by Mr. S Suresh, Director, Calicut International Airport. Student coordinator, Hisana Thesnim delivered welcome speech and presidential address was done by programme coordinator Zaheera Banu. After the principal address by Lt. Abdul Rasheed, Mr Abdurazaque P M a, Ms Kamalam Edathil and Mr Sibi Nijas delivered felicitations. Student coordinator, Anshid T K delivered vote of thanks.