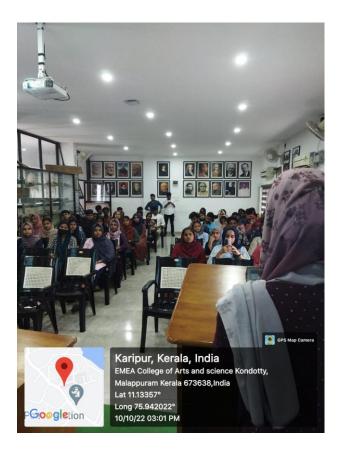

#### **INAUGURATION**

On 19 January 2023 at Kondotty, EMEA college counselling centre in association with minority welfare department, government of Kerala, conducted a premarital counselling certified programme in the campus. The session started at 10:00 a.m with an inauguration ceremony. The programme was inaugurated by Mr. S Suresh, Director, Calicut International Airport. Student coordinator, Hisana Thesnim delivered welcome speech and presidential address was done by programme coordinator Zaheera Banu. After the principal address by Lt. Abdul Rasheed, Mr Abdurazaque P M a, Ms Kamalam Edathil and Mr Sibi Nijas delivered felicitations. Student coordinator, Anshid T K delivered vote of thanks.

In three-day long counselling sessions, topics discussed include marriage, in-law relationship, legal aspects of marriage, husband-wife relationship, family relationship and social issues, budgeting and so on.