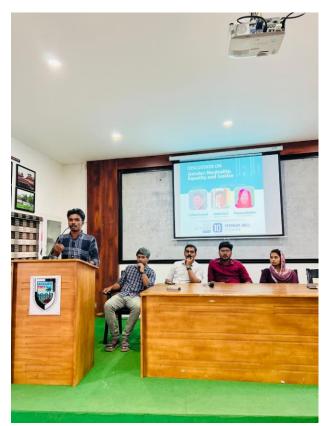

## Discussion gender neutrality, equality and justice

The debate club is an active student platform of EMEA college to enhance the presentation and debating skills of students.Various programs including students talk, invited weekly lecture seminar, book review presentation and public speaking training has been conducted under banner of debate club.Dr Ashraf Valoor, Assistant professor and HOD political science is the staff coordinator and Sinu Shirn, Nasiya Farsana and Muhammed Finos are the student's coordinator who lead the team debate club.

The debate club conducted discussion on the topic gender neutrality,equality and justice on 10th oct 2021 at 2:30 pm in seminar hall.The programme was inaugurated by principal and

presidential address was given by Dr. Ashraf valoor. Two students from English department shared their views on topic.Ramzana Basheer cited all incidents which led to emergence of concept of gender neutrality and statements of various in society. Amjad shas talk gave a clear picture how detrimental is actually gender neutrality to society. Some students among the audience shared their views and

concerns on the topic.Dr.Ashraf valoor, HOD of political science and Dr. Afsal PC, assistant professor, department of English expressed their views on the same. The programme was welcomed by Fasna E from English department and Afeef from economics delivered vote of thanks.A token of appreciation were given to Adhnan ok, Farsana Thesni, Nasiya Farsana and Sinu Shirin for their presentation on various topic conducted in relationship to independence day on 31st aug 2021.