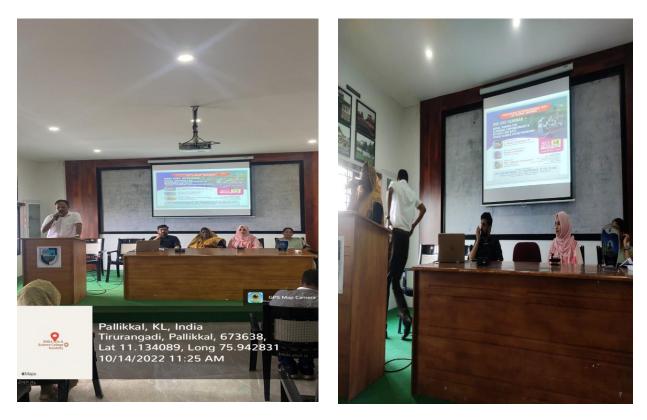

# "Observing International Day of Rural Women"

One Day Seminar on

Rural Woman for Economic Empowerment &Interaction with Young Women Entrepreneurs On 14-10-2022 @Seminar Hall

10.30 Am

| Welcome Speech       | : Miss. Thammanna (Coordinator of Program)                                                                                                                                  |
|----------------------|-----------------------------------------------------------------------------------------------------------------------------------------------------------------------------|
| Presidential Address | : Mrs. Kamalam Edathil (Associate Professor)<br>(HOD -PG Department of Commerce)                                                                                            |
| Inaugural Address    | : Lt Abdul Rasheed P<br>(Principal of EMEA College)                                                                                                                         |
| Felicitations        | : Mr. Abdurazaque PM (IQAC Coordinator,EMEA College)<br>(Associate Professor of Economics)                                                                                  |
|                      | : Miss Naseera Kannanari<br>(7 <sup>Th</sup> Ward Member,Pallikkal Grama Panjayath)<br>:Dr Jisha PJ (Women Cell Coordinator)<br>:Assistant Professor of Micro Biology)<br>: |
| Keynote Address      | <b>: Mrs. Shabna Hasker</b><br>(Women Entrepreneur and Life Style Vlogger)                                                                                                  |
| Technical Session 1  | :Interaction with Women Entrepreneur                                                                                                                                        |
| Vote of Thanks       | : Miss Riyana .P (ED CLUB student convener)                                                                                                                                 |

### PRESIDENTIAL Address

MS. Kamalam Edathil, HOD ,PG Department Commerce, Chairing The Session

Felicitations

Mr.Abdrazaque -IQAC Coordinator of EMEA College & MS Naseera Kannanari (7 Ward Member)

#### **Key Note Speech**

### MS.Shabna Hasker, (Women Entrepreneur and Life Style Vlogger)

Profile Of Resource Person

MS.Shabna Hasker (Lifestyle vlogger)