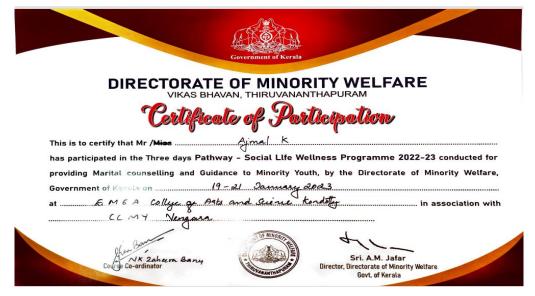

DIRECTORATE OF MINORITY WELFARE

# Government of Kerala Department of Minority Welfare

In association with Counseling Centre & Minority Cell EMEA College of Arts and Science, Kondotty

(Re-accredited with ' A' Grade by NAAC)

COACHING CENTRE FOR MINORITY YOUTHS VENGARA - KOLAPPURAM