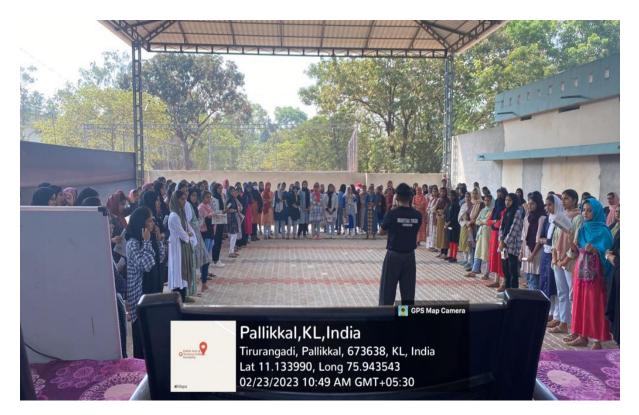

Program Implementation:

The program was conducted as a one-day program on 23<sup>rd</sup> February 2023.

The curriculum covered a range of topics, including basic self-defence techniques, situational awareness, verbal de-escalation, and self-confidence building exercises.

Participation and Feedback:

- Enrolment: Over 140 female students participated in the program.
- Feedback was taken to assess the program's effectiveness and gather participant input.
- 2. Outcomes and Impact: