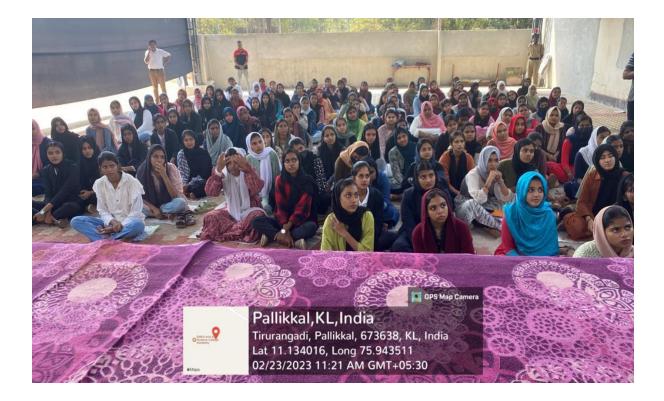

Program Implementation:

The program was conducted as a one-day program on 23<sup>rd</sup> February 2023.

The curriculum covered a range of topics, including basic self-defence techniques, situational awareness, verbal de-escalation, and self-confidence building exercises.

Participation and Feedback:

- Enrolment: Over 140 female students participated in the program.
- Feedback was taken to assess the program's effectiveness and gather participant input.
- 2. Outcomes and Impact: