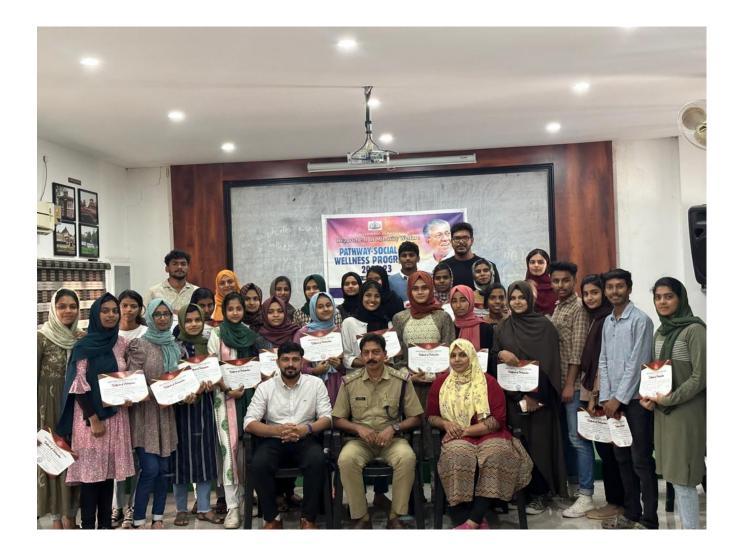

#### VALEDICTORY SESSION

The valedictory session was inaugurated and certificates were distributed by Mr Shibu, Circle Inspector, Karippur Airport. Keynote address was delivered by the principal, Lt Abdul Rasheed P. Welcome address and vote of thanks were delivered by Hisana Thesnim and Rabiya Thasni respectively. ATTENDANCE LIST