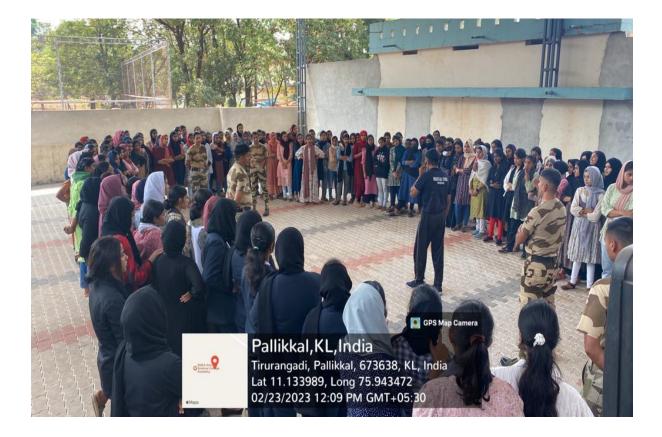

Certified self-defence instructors from CISF coming under Calicut international airport conducted the training sessions.

### Program Activities:

- Self-Defence Techniques: Participants learned practical self-defence moves, such as blocking, striking, and escaping holds.
- Situational Awareness: Girls were taught to recognize potentially dangerous situations and how to avoid them.
- Empowerment Exercises: Activities to boost self-esteem and confidence were integrated into the program.