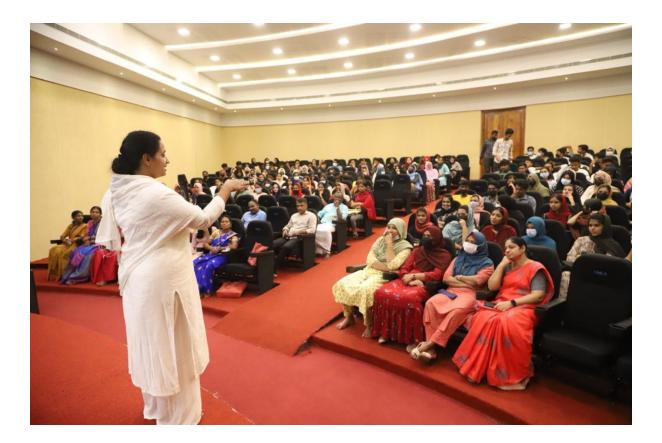

#### **INAUGURATION**

On 19 January 2023 at Kondotty, EMEA college counselling centre in association with minority welfare department, government of Kerala, conducted a premarital counselling certified programme in the campus. The session started at 10:00 a.m with an inauguration ceremony. The programme was inaugurated by Mr. S Suresh, Director, Calicut International Airport. Student coordinator, Hisana Thesnim delivered welcome speech and presidential address was done by programme coordinator Zaheera Banu. After the principal address by Lt. Abdul Rasheed, Mr Abdurazaque P M a, Ms Kamalam Edathil and Mr Sibi Nijas delivered felicitations. Student coordinator, Anshid T K delivered vote of thanks.

In three-day long counselling sessions, topics discussed include marriage, in-law relationship, legal aspects of marriage, husband-wife relationship, family relationship and social issues, budgeting and so on.