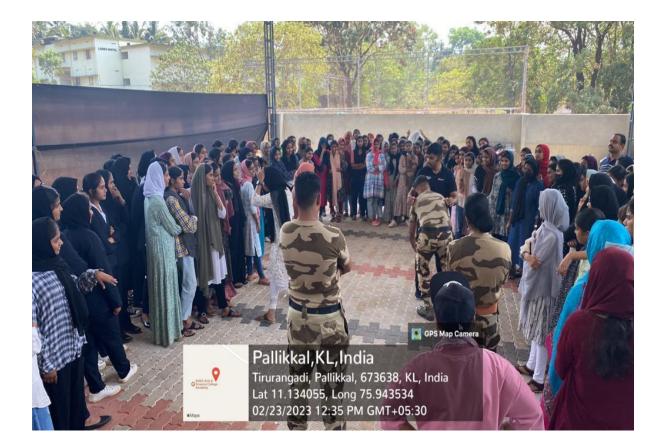

Certified self-defence instructors from CISF coming under Calicut international airport conducted the training sessions.

### Program Activities:

- Self-Defence Techniques: Participants learned practical self-defence moves, such as blocking, striking, and escaping holds.
- Situational Awareness: Girls were taught to recognize potentially dangerous situations and how to avoid them.
- Empowerment Exercises: Activities to boost self-esteem and confidence were integrated into the program.