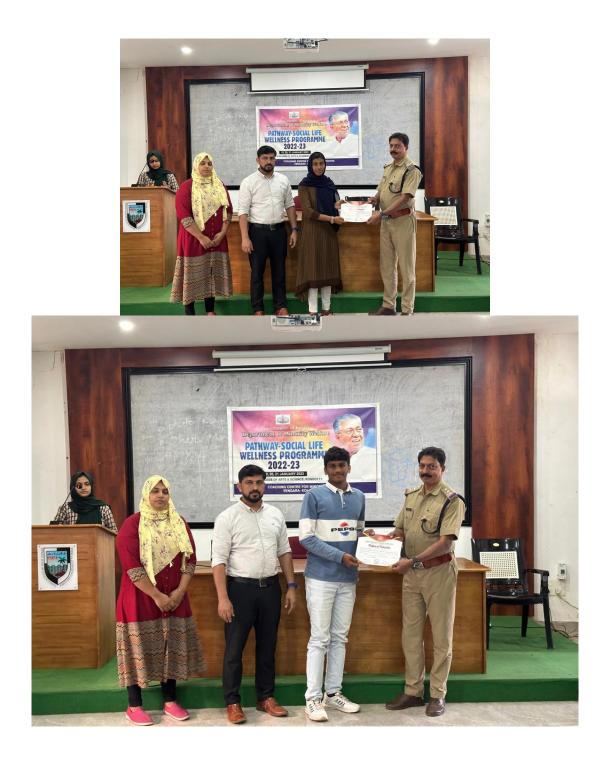

#### VALEDICTORY SESSION

The valedictory session was inaugurated and certificates were distributed by Mr Shibu, Circle Inspector, Karippur Airport. Keynote address was delivered by the principal, Lt Abdul Rasheed P. Welcome address and vote of thanks were delivered by Hisana Thesnim and Rabiya Thasni respectively. ATTENDANCE LIST

CERTFICATE DISTRIBUTION: CI SHIBU

VOTE OF THANKS : RABIYA THASNI

| <u>SL.</u><br><u>NO</u> | NAME                            | <u>TIME</u>                                                                 |                     |  |  |  |  |  |
|-------------------------|---------------------------------|-----------------------------------------------------------------------------|---------------------|--|--|--|--|--|
|                         | <u> 19/01/2023 – THURSDAY</u>   |                                                                             |                     |  |  |  |  |  |
| 1                       | SHAMEERA SHIBU. M<br>8281861208 |                                                                             |                     |  |  |  |  |  |
| 2                       | JUMANA<br>9249346163            | 2 pm –<br>5:15 pm                                                           |                     |  |  |  |  |  |
|                         | <u>20/</u>                      | 01/2023 – FRIDAY                                                            |                     |  |  |  |  |  |
| 3                       | MUNSHIDHA. K<br>9995671415      | INFANT AND ADOLESCENTS,<br>PARENTING SKILLS, SEX<br>EDUCATION AND PREGNANCY | 10 am -<br>01:15 pm |  |  |  |  |  |
| 4                       | HAJARA. M V<br>9446712339       | EFFECTIVE MANAGEMENT OF IN<br>LAW RELATIONSHIP AND CONFLICT<br>MANAGEMENT   | 2 pm –<br>5:15 pm   |  |  |  |  |  |
|                         | 21/01                           | L/2023 – SATURDAY                                                           |                     |  |  |  |  |  |
| 6                       | ANSHAD<br>9447417791            | FAMILY BUDGETTING                                                           | 10 am -<br>01:15 pm |  |  |  |  |  |
|                         | ADV. FASALUL HAQQ<br>9447021350 | LEGAL AND RELIGIOUS ASPECTS OF<br>MARRIAGE                                  | 2 pm –<br>5:15 pm   |  |  |  |  |  |