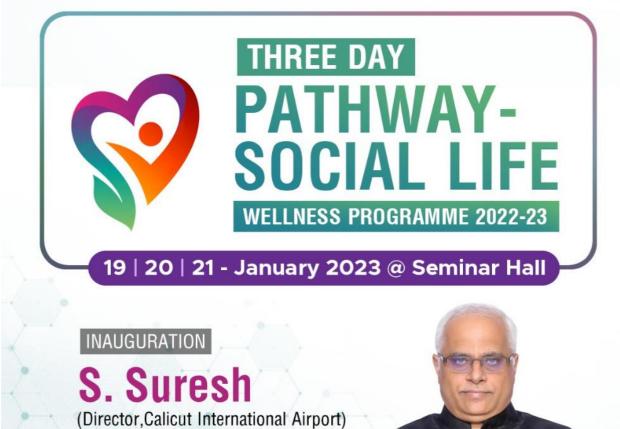

## **PATHWAY- SOCIAL LIFE WELLNESS PROGRAMME**

AT

## Programme at a Glance

| DAY 1               |                                           |
|---------------------|-------------------------------------------|
| INAUGURATION        |                                           |
| Programme Schedule  |                                           |
| WELCOME             | : HISANA THESNI                           |
|                     | (STUDENT COORDINATOR)                     |
| PRESIDENTIAL ADDRES | SS : N K ZAHEERA BANU                     |
|                     | (COORDINATOR, COUNSELLING CENTRE)         |
| PRINCIPAL ADDRESS   | : Lt. ABDUL RASHEED                       |
|                     | (PRINCIPAL EMEA COLLEGE)                  |
| INAUGURATION        | : S SURESH                                |
|                     | (DIRECTOR, CALICUT INTERNATIONAL AIRPORT) |
| FELICITATION        | : ABDURAZAQUE                             |
|                     | (ASSOCIATE PROFESSOR, IQAC COORDINATOR)   |
|                     | : KAMALAM EDATHIL                         |
|                     | (ASSOCIATE PROFESSOR)                     |
|                     | : SIBI NIJAS                              |
|                     | (COORDINATOR, MINORITY CELL)              |
|                     |                                           |
| VOTE OF THANKS      | : ANSHID RAHMAN T K                       |
|                     | (STUDENTS COORDINATOR)                    |

#### **INAUGURATION**

On 19 January 2023 at Kondotty, EMEA college counselling centre in association with minority welfare department, government of Kerala, conducted a premarital counselling certified programme in the campus. The session started at 10:00 a.m with an inauguration ceremony. The programme was inaugurated by Mr. S Suresh, Director, Calicut International Airport. Student coordinator, Hisana Thesnim delivered welcome speech and presidential address was done by programme coordinator Zaheera Banu. After the principal address by Lt. Abdul Rasheed, Mr Abdurazaque P M a, Ms Kamalam Edathil and Mr Sibi Nijas delivered felicitations. Student coordinator, Anshid T K delivered vote of thanks.