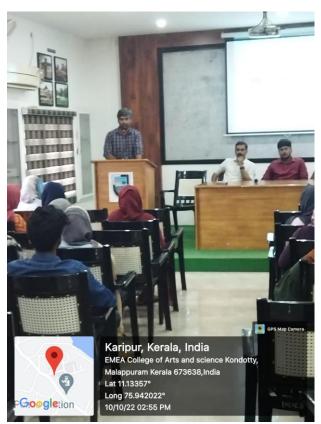

The debate club conducted discussion on the topic gender neutrality,equality and justice on 10th oct 2021 at 2:30 pm in seminar hall.The programme was inaugurated by principal and

presidential address was given by Dr. Ashraf valoor. Two students from English department shared their views on topic.Ramzana Basheer cited all incidents which led to emergence of concept of gender neutrality and statements of various in society. Amjad shas talk gave a clear picture how detrimental is actually gender neutrality to society. Some students among the audience shared their views and

concerns on the topic.Dr.Ashraf valoor, HOD of political science and Dr. Afsal PC, assistant professor, department of English expressed their views on the same. The programme was welcomed by Fasna E from English department and Afeef from economics delivered vote of thanks.A token of appreciation were given to Adhnan ok, Farsana Thesni, Nasiya Farsana and Sinu Shirin for their presentation on various topic conducted in relationship to independence day on 31st aug 2021.