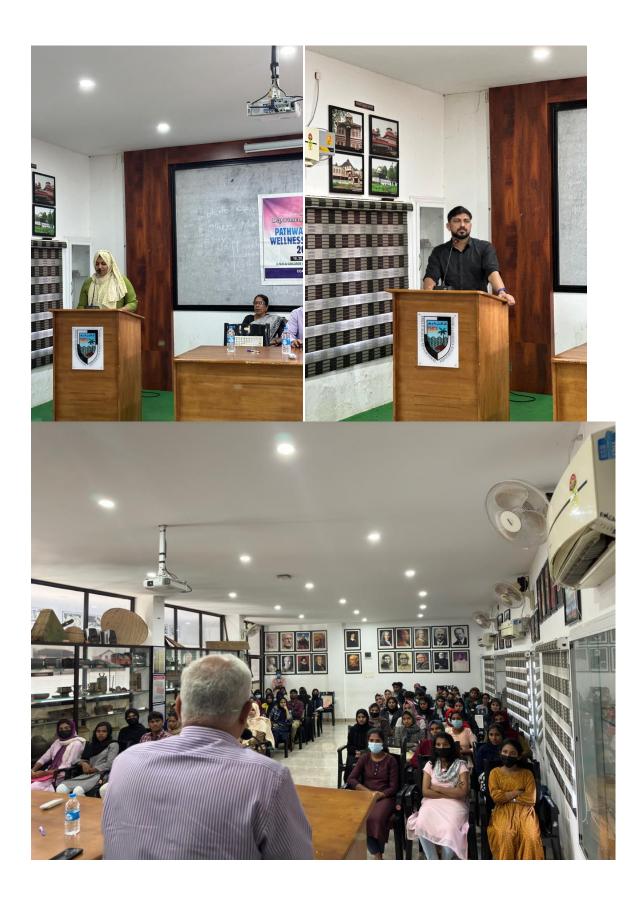

#### **SESSION 1**

DATE: 19-01-2023

TIME: 10:00 AM

TOPIC: INTRODUCTION – MARRIAGE FOR WELLNESS

Resource Person: Ms Sameera Shibu

The upcoming session was handled by Ms Sameera. The resourse person made student aware on the importance of maintaining a successful marital relationship and the significance of getting pre-marital counselling. "marriage is a lifelong journey two souls becoming one" like wise the resource persons entered many thoughts into student's mind. The historical, social and religious perspectives of marriage were unravelled. The session was lively and they assured involvement of each and every one. Students were free to ask any doubts and to share their feedbacks.

#### SESSION 2

DATE: 19-01-2023

TIME: 2;00 PM

TOPIC: EFFECTIVE COMMUNICATION SKILLS FOR COUPLES AND HEALTHY ONLINE COMMUNICATION Resource Person: Ms Jumana

The second session was handled by Ms Jumana, member of minority welfare department. The programme mainly dealt with husband wife relationship. She told that it is crucial for long lasting happiness in one's life. It is all about love and companionship. The smooth running husband-wife relationship is important in marital relationship. The session was made lively through games and role plays. Role plays were conducted by dividing students into eight groups and they performed different situations in marital life. Resource person made sure that the students are lively and interactive throughout the class. Towards the end of the session a questionanswer session was put forward were students clarified their doubts and raised questions regarding the topic. They also gave their feedbacks on the entire day. Students were provided with refreshments and the session ended by 5.15 pm.