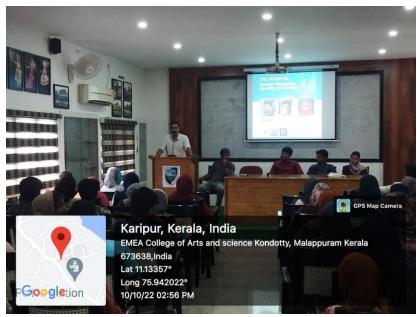

## Discussion gender neutrality, equality and justice

The debate club is an active student platform of EMEA college to enhance the presentation and debating skills of students.Various programs including students talk, invited weekly lecture seminar, book review presentation and public speaking training has been conducted under banner of debate club.Dr Ashraf Valoor, Assistant professor and HOD political science is the staff coordinator and Sinu Shirn, Nasiya Farsana and Muhammed Finos are the student's coordinator who lead the team debate club.

The debate club conducted discussion on the topic gender neutrality,equality and justice on 10th oct 2021 at 2:30 pm in seminar hall.The programme was inaugurated by principal and

presidential address was given by Dr. Ashraf valoor. Two students from English department shared their views on topic.Ramzana Basheer cited all incidents which led to emergence of concept of gender neutrality and statements of various in society. Amjad shas talk gave a clear picture how detrimental is actually gender neutrality to society. Some students among the audience shared their views and

concerns on the topic.Dr.Ashraf valoor, HOD of political science and Dr. Afsal PC, assistant professor, department of English expressed their views on the same. The programme was welcomed by Fasna E from English department and Afeef from economics delivered vote of thanks.A token of appreciation were given to Adhnan ok, Farsana Thesni, Nasiya Farsana and Sinu Shirin for their presentation on various topic conducted in relationship to independence day on 31st aug 2021.