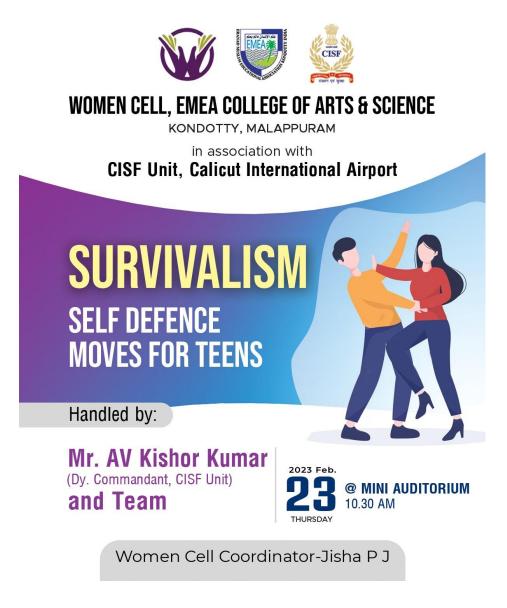

# **Title: Survivalism: Self-Defence Moves for Teens**

This report outlines the implementation and impact of the "Empowering Girls: Self-Defence Program" designed to equip female students with essential self-defence skills, boost their self-confidence, and enhance their personal safety. The program aimed to address the need for girls to protect themselves in various situations, foster a sense of empowerment, and create a safer learning environment.

Program Implementation:

The program was conducted as a one-day program on 23<sup>rd</sup> February 2023.

The curriculum covered a range of topics, including basic self-defence techniques, situational awareness, verbal de-escalation, and self-confidence building exercises.

Certified self-defence instructors from CISF coming under Calicut international airport conducted the training sessions.