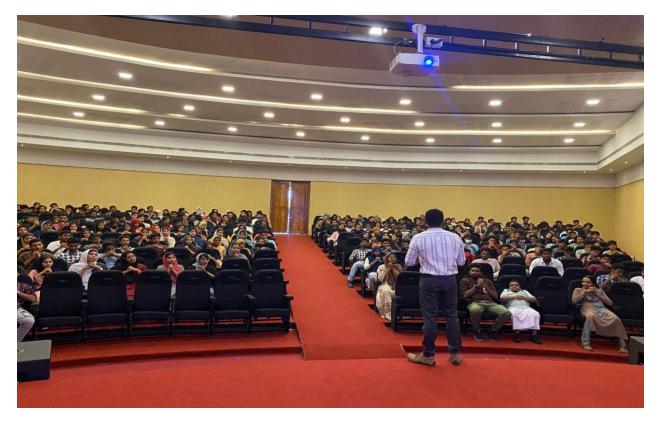

The speaker of the program was Dr. Abdul Muneer.Assosiate professor and head department of journalism. He handled the complete session in an interesting way with the help of slides and videos of political narratives which captured the audience's attention very much. That was a very interesting and effective one. Undoubtedly the session helps the students and teachers to understand how political narratives are made and how it works in our society. Moreover the way he took the session was wonderful. He conquered the complete attention of the audience. Therefore many students attended the session.

The program was welcomed by Sinu Shirin from Ba English and Nashwa kanneth from Ba English delivered the vote of thanks. Debate club gave a token of love to Muneer Sir and also gave a momento to Fathima Najila- Tp BA English for winning 3rd prize in essay competition conducted by department of Development Studies University of Calicut. Besides Certificates for national seminar handed over to Amjad Sha.A and Mohammed Arselan.KT by HOD of West Asian department Dr. Firoz KT.