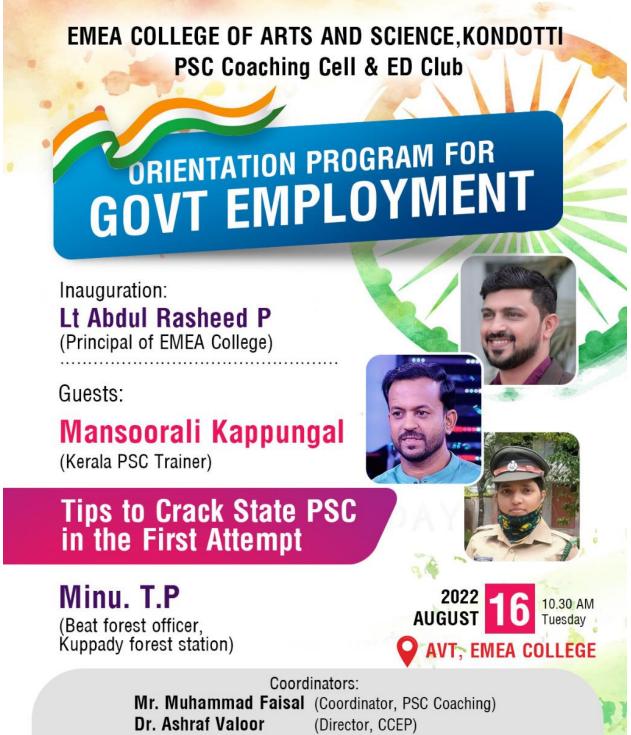

DEPARTMENT OF BIOCHEMISTRY 19.09.2022

# DEPARTMENTAL INDUCTION

FIRST YEAR INDUCTION PROGRAM AND ORIENTATION FOR PARENTS

> 10 30 AM Bcom C6

E. M. E. A COLLEGE OF ARTS AND SCIENCE