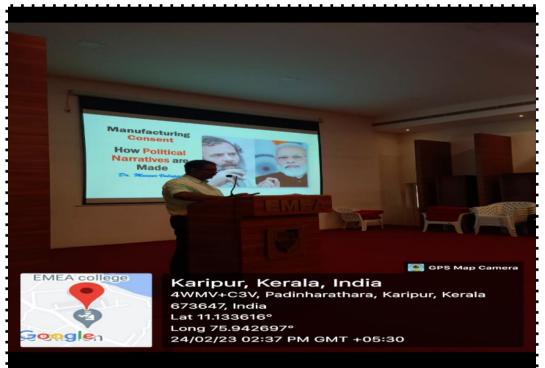

The speaker of the program was Dr. Abdul Muneer.Assosiate professor and head department of journalism. He handled the complete session in an interesting way with the help of slides and videos of political narratives which captured the audience's attention very much. That was a very interesting and effective one. Undoubtedly the session helps the students and teachers to understand how political narratives are made and how it works in our society. Moreover the way he took the session was wonderful. He conquered the complete attention of the audience. Therefore many students attended the session.