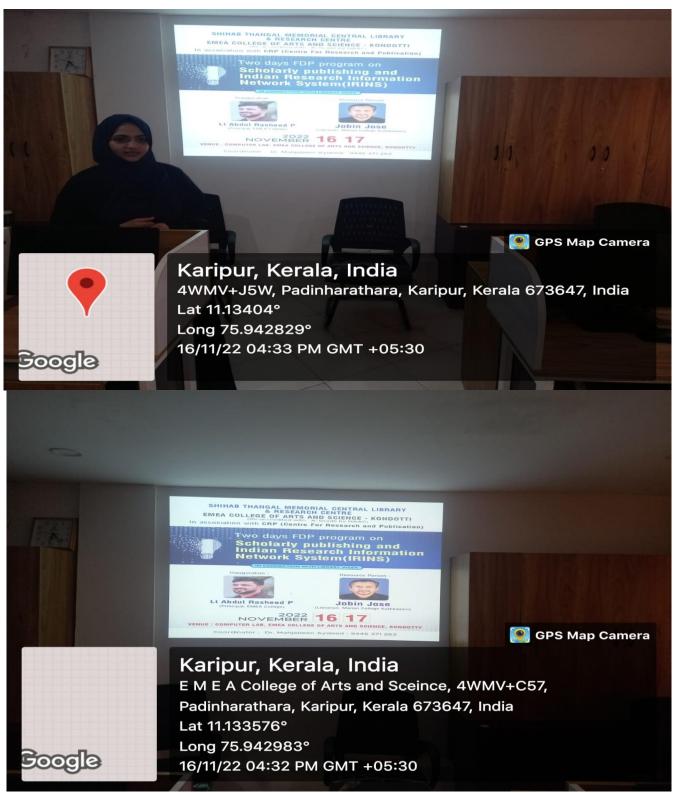

### Introduction

Shihab Thangal Central library and research centre, EMEA College of arts and science in association with IQAC organised a two day FDP programme for faculties and research

scholars. The FDP was based on Scholarly publishing and Indian Research Information Network System (IRINS) and VIDWAN. The programme was arranged on 16<sup>th</sup> and 17<sup>th</sup> November 2022. VIDWAN is the premier database of profiles of scientists / researchers and other faculty members working at leading academic institutions and other R & D organisation involved in teaching and research in India. It provides important information about expert's background, contact address, experience, scholarly publications, skills and accomplishments, researcher identity, etc. The database developed and maintained by Information and Library Network Centre (INFLIBNET) with financial support from the National Mission on Education through ICT (NME-ICT). The resource person of the programe was Mr.Jobin Jose, UGC Librarian, Marian College Kuttikkanam.

Lt Abdul Rasheed P (Principal, EMEA College) Resource Person :

(Librarian, Marian College Kuttikanam)

Coordinator : Dr. Mahjabeen Aydeed - 9446 371 262

The Faculty development programme on Scolarly publishing, VIDWAN and IRINS started at 10.00 am on 16<sup>th</sup> November 2022. The session was commenced with a welcome speech by Dr. Mahjabeen Aydeed, Librarian and co-ordinator of the programme. After the welcome