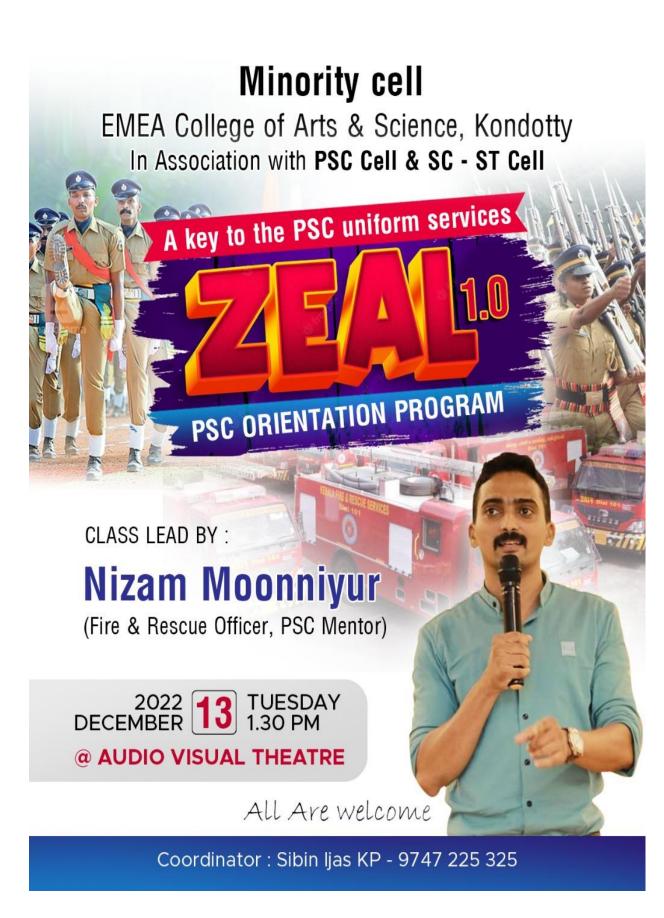

### EMEA COLLEGE OF ARTS & SCIENCE, KONDOTTY

eMERGe 2022

INDUCTION PROGRAMME REPORT- 2022-2023 ACADEMIC YEAR

# A Report on "STUDENTS INDUCTION PROGRAM" 2022-2023 (First Year Batch: 2022 - 2025) 19.9.2022 to 26.09.2022

Transition from school to college life is one of the most challenging events in a students' life. When new students enter an institution, they come with diverse thoughts, backgrounds and preparations. They come into a new unfamiliar environment, and many of them have little knowledge of a college. An important task, therefore, is to welcome new students to Higher Education and prepare them for their new role.

As per the guidelines of the Institution, Students induction program **eMERGe 2022** conducted from19.9.2022 to 26.09.2022 for all the first year students (Batch:2022-2025, Co-operation & Computer Application) of PG Department of Commerce of EMEA college who all are admitted in academic year 2022-2023 and covered 5 Induction Programme Modules of the Department.