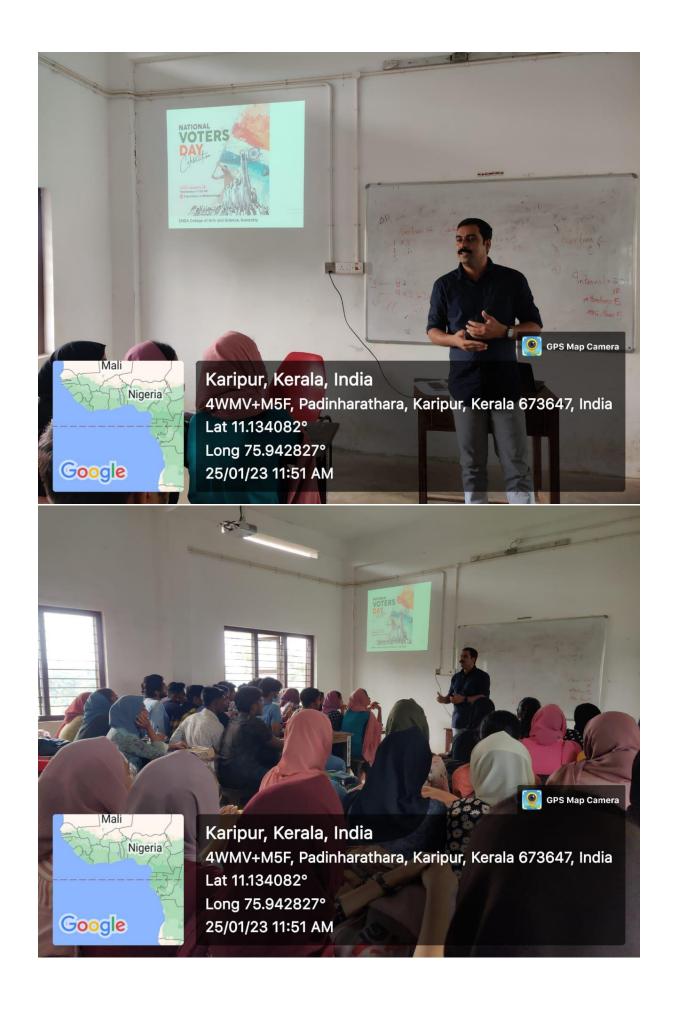

# **REPORT**

On the occasion of International Yoga Day on June 21, EMEA NSS units organized Yoga training class. The programme started at 10 am in the seminar hall. NSS volunteer Ansaba welcomed the audience.

NSS programme convener Mr. Munawar Jasim presided over the function. In his keynote address, he highlighted the importance of yoga for the physical and mental well-being of every human being. He concluded by saying that Yoga Day is celebrated all over India on June 21 every year and that all students should practice yoga in their lives. Afterwards Honourable Principl