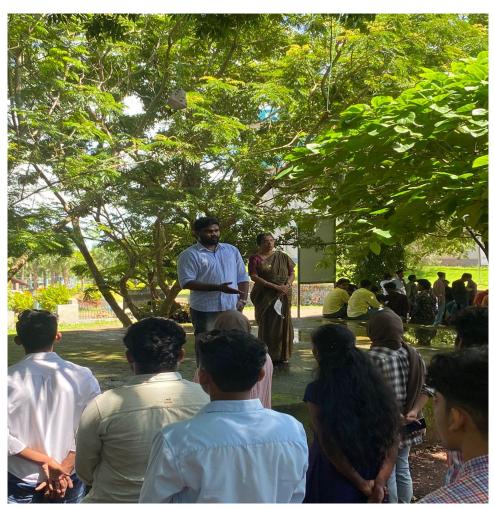

NSS programme convener Mr. Munawar Jasim presided over the function. In his keynote address, he highlighted the importance of yoga for the physical and mental well-being of every human being. He concluded by saying that Yoga Day is celebrated all over India on June 21 every year and that all students should practice yoga in their lives. Afterwards Honourable Principl

e Abdul Rasheed officially inaugurated the programme. He talked about the purpose of Yoga and the physical and mental changes that Yoga brings to human beings. He added that practicing Yoga in daily life can mold a healthy generation.