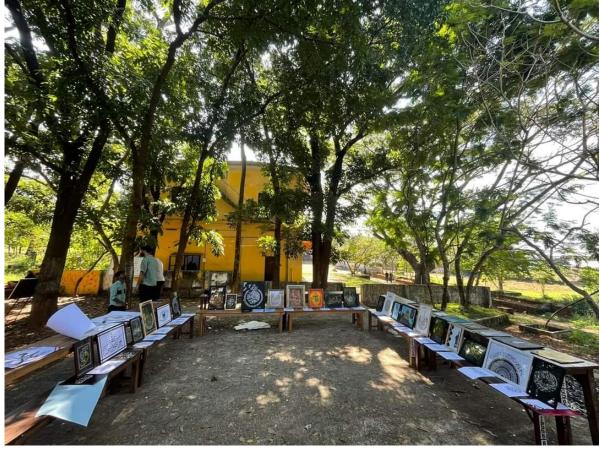

#### About the programme:

Literary club in collaboration with PG Department of English organised 'Artica' in connection with International Artist Day. An open discussion provided the audience to reflect on the important role that art, literature and media play in our society. After the discussion, a pencil drawing competition for the students on the topic of "Othering" was conducted to raise awareness about the harmful effects of excluding and marginalizing individuals or groups based on their perceived differences.

#### Poster of the programme:

# Snapshots from the programme