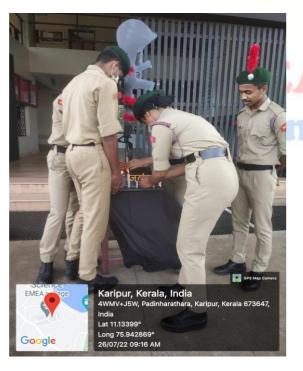

### **REPORT**

The NCC-CISF of EMEA COLLEGE OF ARTS AND SCIENCE KONDOTTY conducted a program 'Marathon' as part of the international day against drug abuse and illicit trafficking. In this program, airport director Mr. Suresh, CISF DC Kishor Kumar and EMEA College principal NCC's ANO Lt. Abdul Rasheed.p were present.

At 7:30 a.m., NCC cadets and CISF staffs arrived at the College stadium. There was a small awareness class on drug abuse. After that, the journey started from EMEA College to Karippur airport, the main marathon, It was almost 4km from the starting point. The participants started running and reached their destination Karippur airport. Despite minor setbacks during the race, they reached their destination unnoticed.

Arrangements were also made to assist anyone who was tired during the race.

After arriving at Karippur airport, CISF DC Kishor Kumar received the NCC Cadets and CISF and spoke to them for a while. After that snacks were given for refreshment. Then that was the time for photo section. They all took photos together.