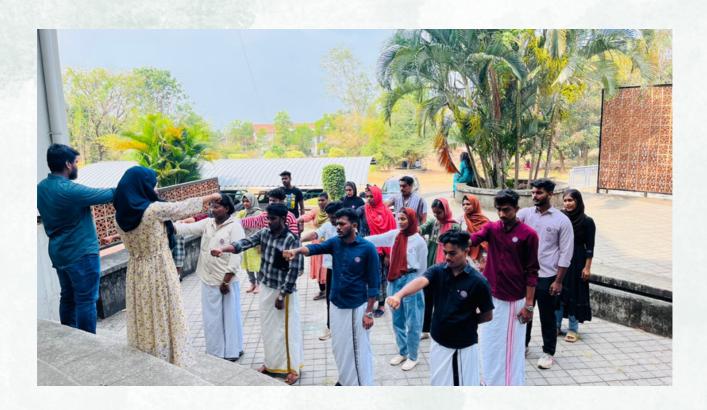

### **REPORT**

The NCC-CISF of EMEA COLLEGE OF ARTS AND SCIENCE KONDOTTY conducted a program 'Marathon' as part of the international day against drug abuse and illicit trafficking. In this program, airport director Mr. Suresh, CISF DC Kishor Kumar and EMEA College principal NCC's ANO Lt. Abdul Rasheed.p were present.

At 7:30 a.m., NCC cadets and CISF staffs arrived at the College stadium. There was a small awareness class on drug abuse. After that, the journey started from EMEA College to Karippur airport, the main marathon, It was almost 4km from the starting point. The participants started running and reached their destination Karippur airport. Despite minor setbacks during the race, they reached their destination unnoticed.

Arrangements were also made to assist anyone who was tired during the race.

After arriving at Karippur airport, CISF DC Kishor Kumar received the NCC Cadets and CISF and spoke to them for a while. After that snacks were given for refreshment. Then that was the time for photo section. They all took photos together.