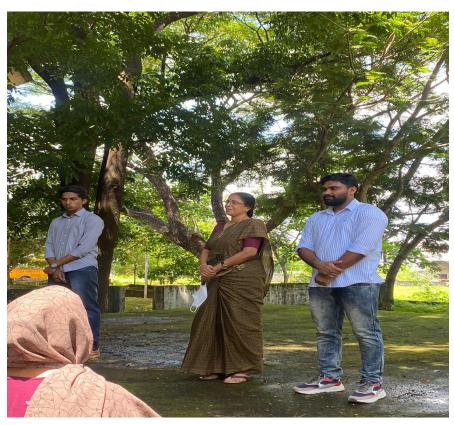

NCC of EMEA Arts and Science College Celebrated Yoga Day. As part of that the cadets went to 29 (k) Battalion. It was from 8:45 to 10 AM. The PI Staff and cadets had met in the vast area in front of the Battalion and practiced different asanas of yoga. Yoga Day is celebrated every year. But for the past two years, not everyone has been able to celebrate Yoga Day together, due to the covid pandemic. After yoga, the Cadets were provided with tea and snacks . Today was a very nice day.

Yoga gives peace and tranquility to the mind. Yoga is good for human health and will make us physically and mentally strong. That was an appreciable act done by the cadets.