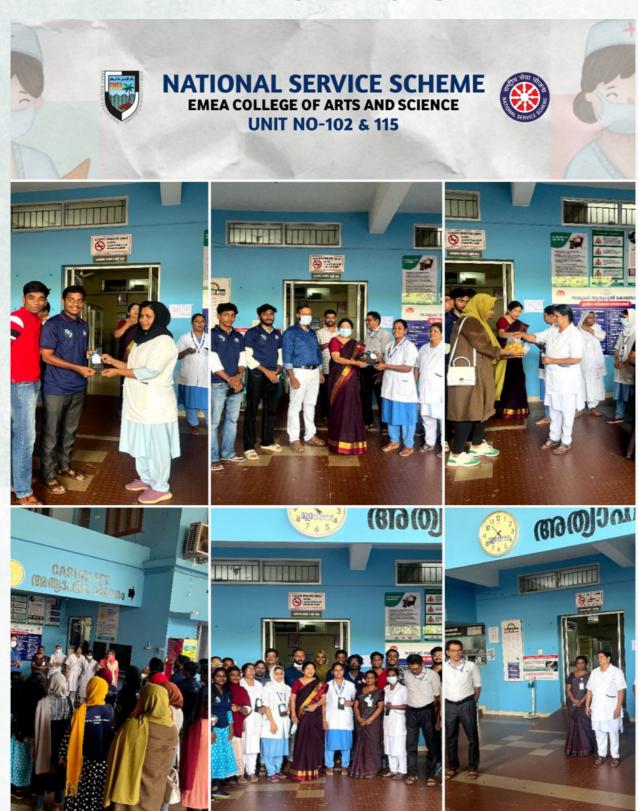

### **BACKGROUND & RELEVANCE**

As part of International Nurses Day, NSS Unit of EMEA College of Arts & Science, Kondotty honoured the Nurses of Kondotty taluk hospital on 12th May.

## REPORT

NSS Unit of EMEA College of Arts & Science Kondotty celebrated Nurses Day on 12th May. The main goal of celebrating nurses day was to recognise the devotion and dedication of all nurses for their service to society.

As part of the nurses day, NSS unit of EMEA college honoured the nurses of Kondotty taluk hospital. The programme was held at Kondotty taluk hospital at 10.30 am. As usual the programme started with NSS prayer by NSS prayer team. NSS secretary Manal Mohammad delivered a welcome speech.

The programme was presided over by the UD clerk Mr. Hameed Sir. The programme was inaugurated by medical officer Dr. Sujatha.

NSS volunteers honoured the nurses by giving them a greeting card which was made by each NSS volunteers themselves and also sweets were given to all. Mr. Ajith Sir and public health nurse Ms. Parvathi ma'am provided the felicitation.

The programme concluded at 11 AM with a vote of thanks by Mr. Balakrishnan (Attender grade 2).