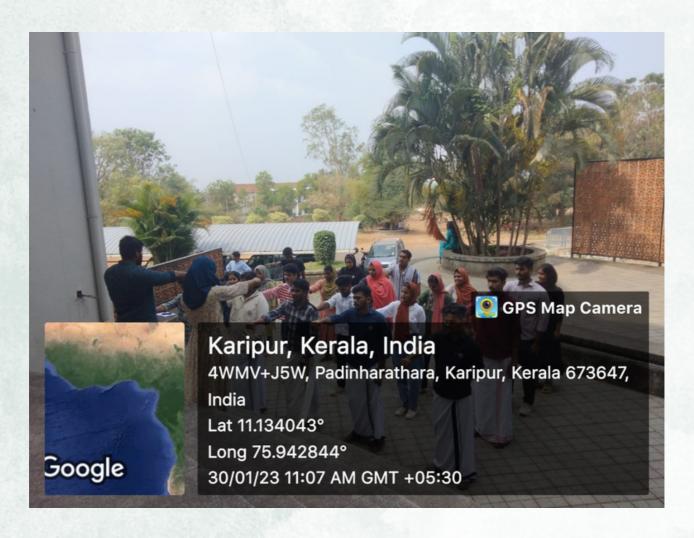

### **REPORT**

The NCC-CISF of EMEA COLLEGE OF ARTS AND SCIENCE KONDOTTY conducted a program 'Marathon' as part of the international day against drug abuse and illicit trafficking. In this program, airport director Mr. Suresh, CISF DC Kishor Kumar and EMEA College principal NCC's ANO Lt. Abdul Rasheed.p were present.

At 7:30 a.m., NCC cadets and CISF staffs arrived at the College stadium. There was a small awareness class on drug abuse. After that, the journey started from EMEA College to Karippur airport, the main marathon, It was almost 4km from the starting point. The participants started running and reached their destination Karippur airport. Despite minor setbacks during the race, they reached their destination unnoticed.

Arrangements were also made to assist anyone who was tired during the race.

After arriving at Karippur airport, CISF DC Kishor Kumar received the NCC Cadets and CISF and spoke to them for a while. After that snacks were given for refreshment. Then that was the time for photo section. They all took photos together.