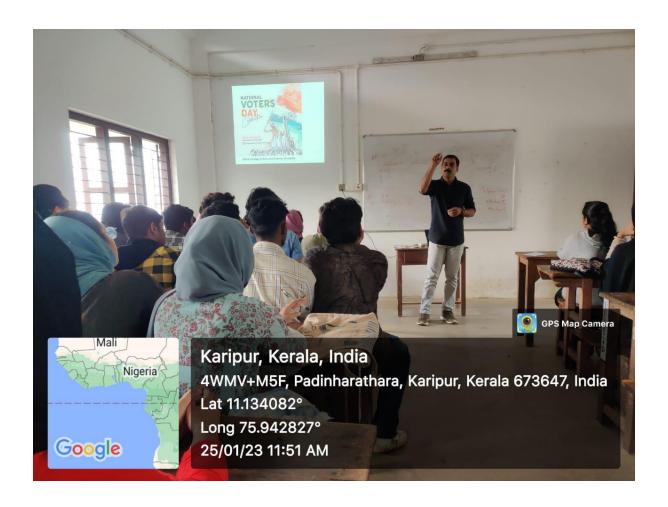

# **REPORT**

On the occasion of International Yoga Day on June 21, EMEA NSS units organized Yoga training class. The programme started at 10 am in the seminar hall. NSS volunteer Ansaba welcomed the audience.

NSS programme convener Mr. Munawar Jasim presided over the function. In his keynote address, he highlighted the importance of yoga for the physical and mental well-being of every human being. He concluded by saying that Yoga Day is celebrated all over India on June 21 every year and that all students should practice yoga in their lives. Afterwards Honourable Principl