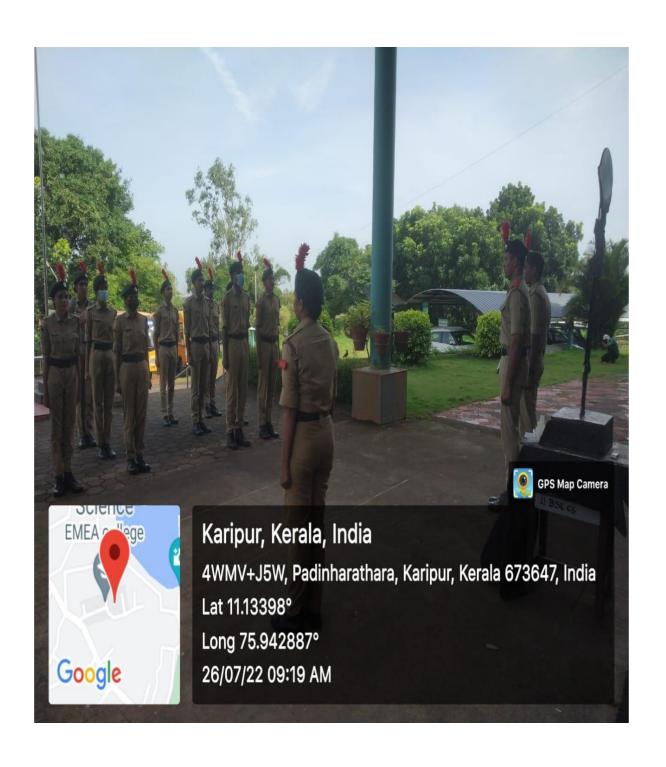

### **REPORT**

The NCC-CISF of EMEA COLLEGE OF ARTS AND SCIENCE KONDOTTY conducted a program 'Marathon' as part of the international day against drug abuse and illicit trafficking. In this program, airport director Mr. Suresh, CISF DC Kishor Kumar and EMEA College principal NCC's ANO Lt. Abdul Rasheed.p were present.

At 7:30 a.m., NCC cadets and CISF staffs arrived at the College stadium. There was a small awareness class on drug abuse. After that, the journey started from EMEA College to Karippur airport, the main marathon, It was almost 4km from the starting point. The participants started running and reached their destination Karippur airport. Despite minor setbacks during the race, they reached their destination unnoticed.