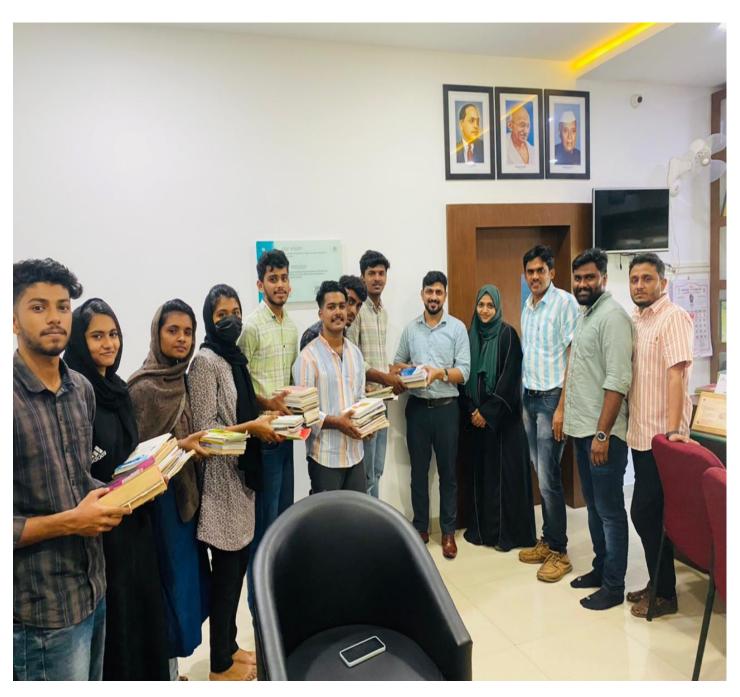

were collected from the volunteers. Collected books were given to the college library. The books were handed over to the library fecilitator Mehjabin.

#### **REPORT**

On June 19, the birthday of the father of Malayalam literature, PN Panicker, EMEA college NSS unit organized a book donation camp. volunteers donated books they had or bought for the camp. Books from various genres were collected from volunteers with the help of Department leaders. Total of 87 books were collected from the volunteers. Collected books were given to the college library. The books were handed over to the library fecilitator Mehjabin in the presence of college principal Abdul Rasheed. Almost all NSS volunteers participated in the donation. NSS volunteers Shaheen, Haseeb, Rifaad and Shahida led the collection.



Nss volunteers handovering the books to principal abdul rasheed

## **PARTICIPANTS**

| 7                  |                                      |                  |                      |
|--------------------|--------------------------------------|------------------|----------------------|
| 1                  | S NO                                 | Name             | Department           |
| 1                  | 1                                    | Rinsad           | Biotechnology        |
| 100-100            | 2                                    | Pathima Sahla op | BT                   |
|                    | 3                                    | Selmiya          | BT                   |
| 2/2                | 4                                    | -                | b 8T