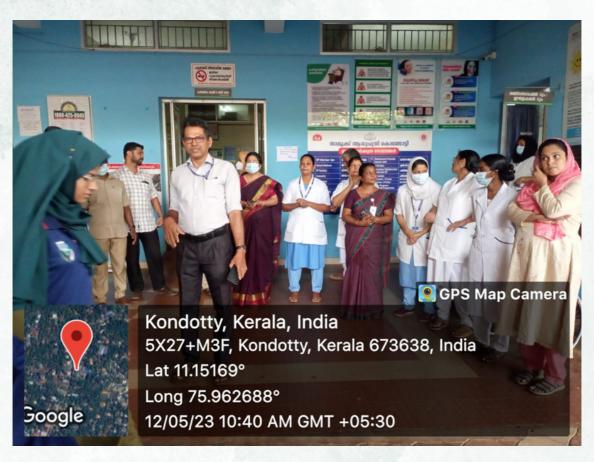

The programme was presided over by the UD clerk Mr. Hameed Sir. The programme was inaugurated by medical officer Dr. Sujatha.

NSS volunteers honoured the nurses by giving them a greeting card which was made by each NSS volunteers themselves and also sweets were given to all. Mr. Ajith Sir and public health nurse Ms. Parvathi ma'am provided the felicitation.

The programme concluded at 11 AM with a vote of thanks by Mr. Balakrishnan (Attender grade 2).