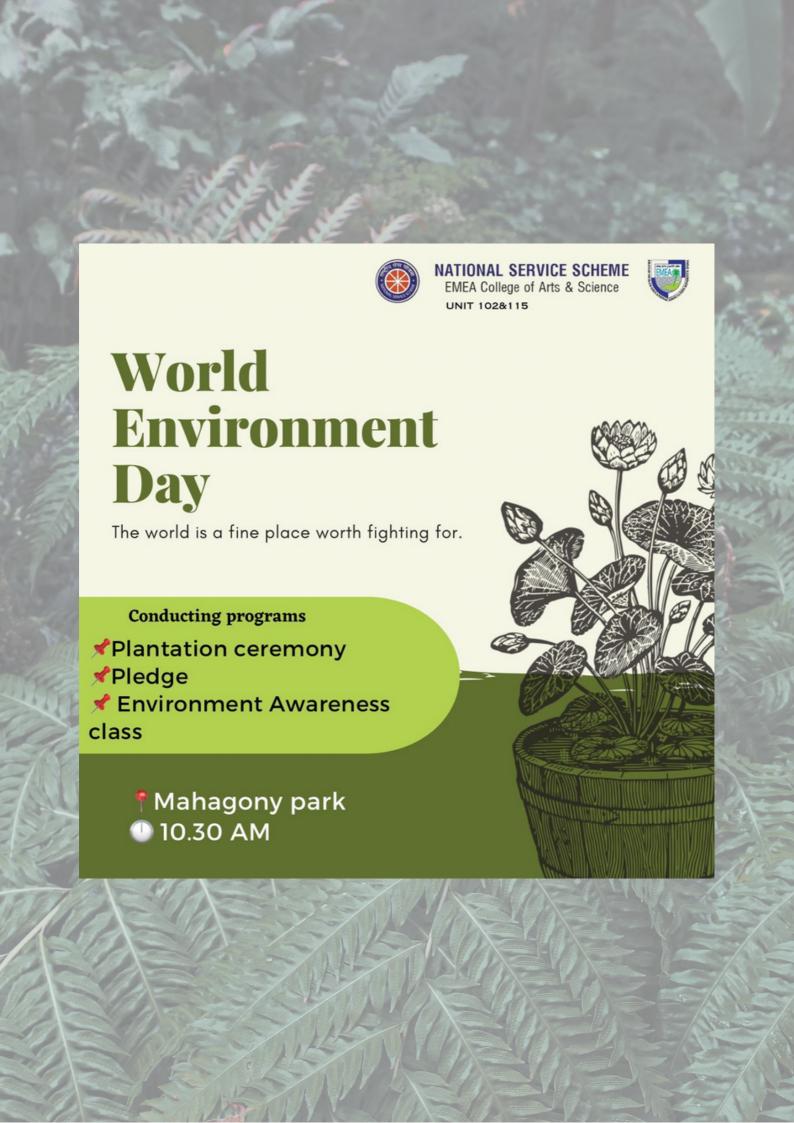

# NATIONAL SERVICE SCHEME

# INTERNATIONAL YOGA DAY

College of Arts & Science
AIDED BY GOVT. OF KERALA
AFFILIATED TO THE UNIVERSITY OF CALICUT
ACCREDITED WITH B++ BY NAAC

# **REPORT**

On the occasion of International Yoga Day on June 21, EMEA NSS units organized Yoga training class. The programme started at 10 am in the seminar hall. NSS volunteer Ansaba welcomed the audience.

NSS programme convener Mr. Munawar Jasim presided over the function. In his keynote address, he highlighted the importance of yoga for the physical and mental well-being of every human being. He concluded by saying that Yoga Day is celebrated all over India on June 21 every year and that all students should practice yoga in their lives. Afterwards Honourable Principl

e Abdul Rasheed officially inaugurated the programme. He talked about the purpose of Yoga and the physical and mental changes that Yoga brings to human beings. He added that practicing Yoga in daily life can mold a healthy generation.

Then yoga instructor Ms. Maya Pramod handled the programe. The Yoga training class was conducted under the guidance of Ms. Maya Pramod. She said that Yoga is India's contribution to the world and is a very effective form of training that can be practiced by people of all ages in the community. Later, the volunteers trained yoga poses, such as the simple half moon and camel position etc. She ended the class by reminding us that

awakening and intuition are essential when doing Yoga and that Yoga can only be effective if the mind and body are in harmony.

Then NSS leader Anjana delivered the thanks. All NSS volunteers, including the NSS Secretary, Joint Secretary and Committee Leaders, ensured full hearty participation in the programme. The programe ended by 12:00 pm.