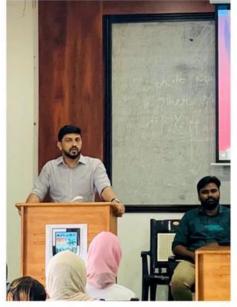

#### Summary of the programme:

Literay club in association with PG Department of English organised a programme Artica as part of the celebration of International Artist Day. The programme was conducted on October 26 at 2:30 pm in Seminar Hall. The programme commenced with welcome speech by Shahtha from 2nd year BA English. Mr. Roy P.P, Associate Professor & Head, PG Department of English inaugurated the programme. Ms. Sajeera Cholakkal, Assistant Professor, Department of English gave a brief introduction to the programme, who emphasized crucial role the artists play in our society. The presidential address was given by Ms. Abidha K P, Assistant professor, Department of English, who highlighted the significance of international Artist Day and the role of artists in enriching our culture and heritage.

The keynote speaker of the event was Dr. Afsal PC, Assistant professor, Department of English who highlighted the relationship between art and artist, the importance of artists in society and the need for their work to be recognized and supported. The session concluded with a vote of thanks by Amjad Sha, Second Year BA English, who expressed his gratitude to everyone for making the program a success.