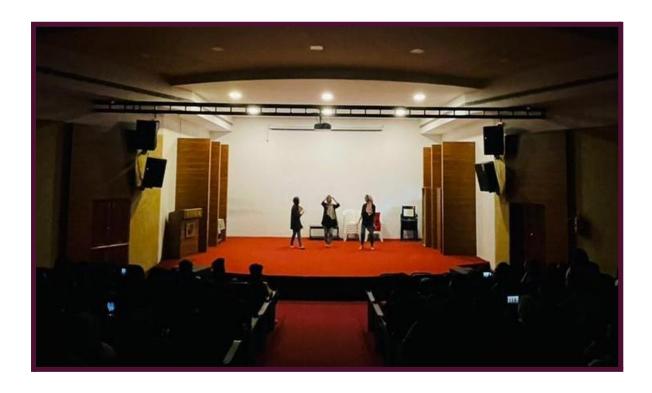

itself is an addiction. Then NSS Secretary Ms Anjana delivered the vote of thanks for the programme.

After that the cultural programs were started at 3 pm. Different departments have organized various programs related to drug addiction and it's bad aspects. BA department won prize for best performance. All events ended at 4:45 pm. NSS Secretaries Hiba, Anjana, Danish and other committee leaders lead the programme. All the volunteers ensured their participation in the entire program.

#### International drug abuse day programme

## കരുതൽ



NATIONAL SERVICE SCHEME EMEA College of Arts & Science Unit: 102 & 115



**28** 















Razak sir inaugurating the signature campaign.





Malappuram deputy assistant commissioner Mr. Thajudheen kutti inaugurating the program.

















## **PARTICIPANTS**

| SI no | Roll no | Name           | Department | Year |
|-------|---------|----------------|------------|------|
| 1     | 111     | Shaijal Shifan | Bcom cop   | 1st  |
| 2     | 112     | Hanan PV       | Bcom cop   | 1st  |
| 3     | 113     | Shefin         | Bcom cop   | 1st  |
| 4     | 114     | Nihal          | Bcom cop   | 1st  |
| 5     | 115     | Abhin          | Bcom cop   | 1st  |
| 6     | 116     | Anjana         | Bcom cop   | 1st  |
| 7     | 117     | Jaseel         | Bcom cop   | 1st  |
| 8     | 118     | Anjitha        | Bcom cop   | 1st  |
| 9     | 119     | Shahna Sherin  | Bcom cop   | 1st  |
| 10    | 121     | Naja           | BA WAS     | 1st  |
| 11    | 122     | Shanib         | BA WAS     | 1st  |
| 12    | 123     | Sajad          |