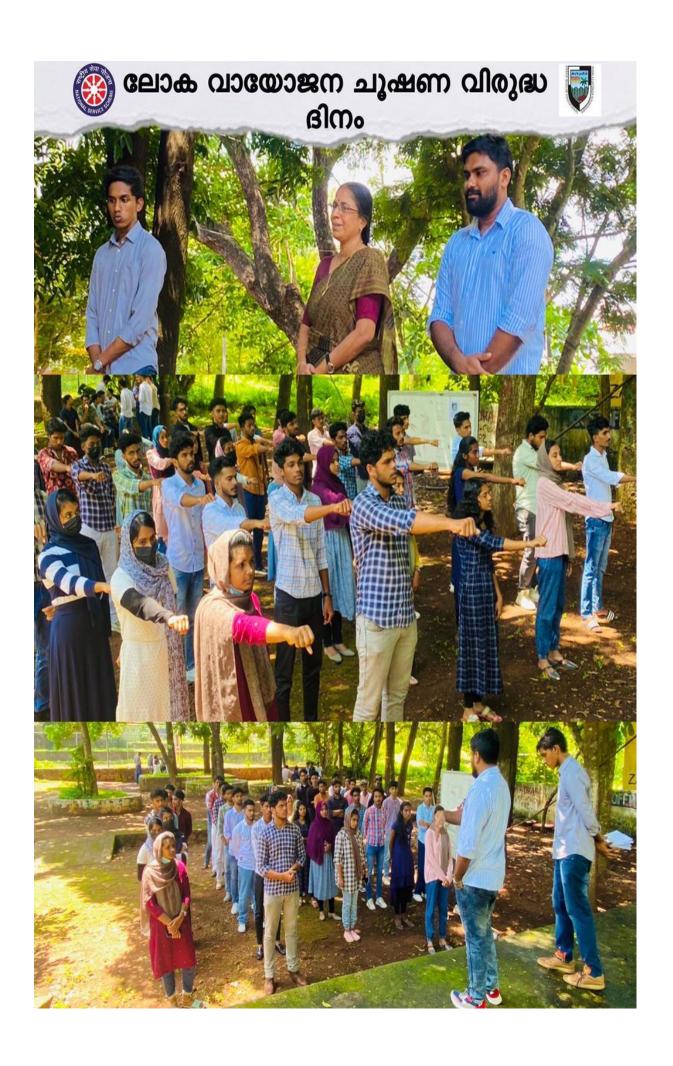

NCC of EMEA Arts and Science College Celebrated Yoga Day. As part of that the cadets went to 29 (k) Battalion. It was from 8:45 to 10 AM. The PI Staff and cadets had met in the vast area in front of the Battalion and practiced different asanas of yoga. Yoga Day is celebrated every year. But for the past two years, not everyone has been able to celebrate Yoga Day together, due to the covid pandemic. After yoga, the Cadets were provided with tea and snacks . Today was a very nice day.

Yoga gives peace and tranquility to the mind. Yoga is good for human health and will make us physically and mentally strong. That was an appreciable act done by the cadets.