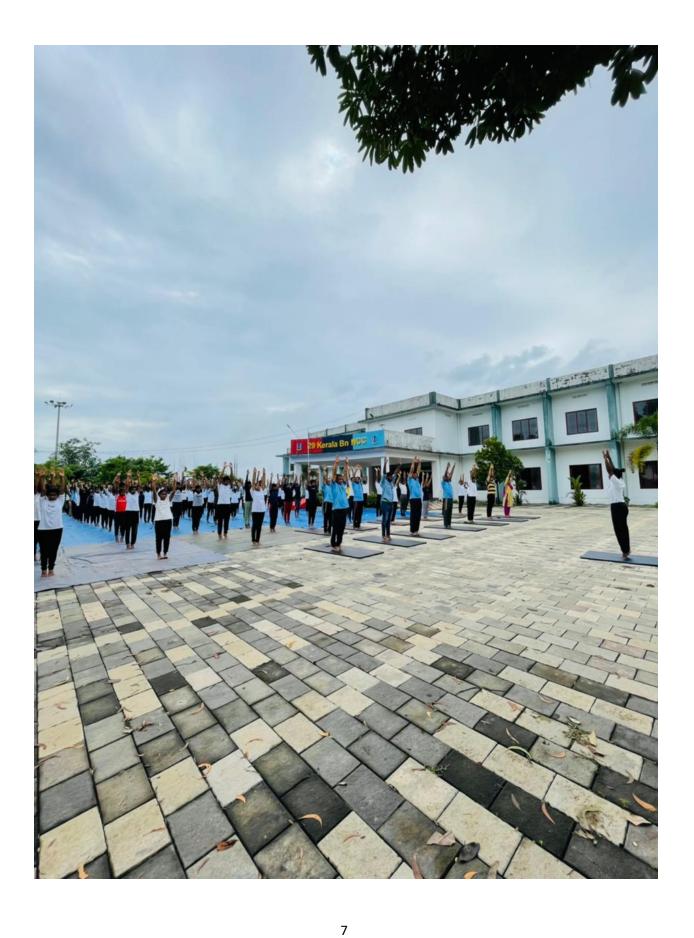

NCC of EMEA Arts and Science College Celebrated Yoga Day. As part of that the cadets went to 29 (k) Battalion. It was from 8:45 to 10 AM. The PI Staff and cadets had met in the vast area in front of the Battalion and practiced different asanas of yoga. Yoga Day is celebrated every year. But for the past two years, not everyone has been able to celebrate Yoga Day together, due to the covid pandemic. After yoga, the Cadets were provided with tea and snacks . Today was a very nice day.

Yoga gives peace and tranquility to the mind. Yoga is good for human health and will make us physically and mentally strong. That was an appreciable act done by the cadets.