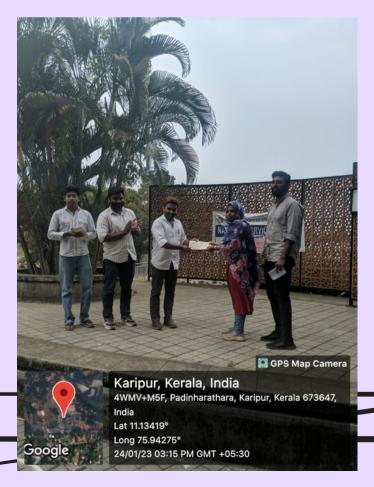

# **REPORT**

On the occasion of International Yoga Day on June 21, EMEA NSS units organized Yoga training class. The programme started at 10 am in the seminar hall. NSS volunteer Ansaba welcomed the audience.

NSS programme convener Mr. Munawar Jasim presided over the function. In his keynote address, he highlighted the importance of yoga for the physical and mental well-being of every human being. He concluded by saying that Yoga Day is celebrated all over India on June 21 every year and that all students should practice yoga in their lives. Afterwards Honourable Principl

e Abdul Rasheed officially inaugurated the programme. He talked about the purpose of Yoga and the physical and mental changes that Yoga brings to human beings. He added that practicing Yoga in daily life can mold a healthy generation.