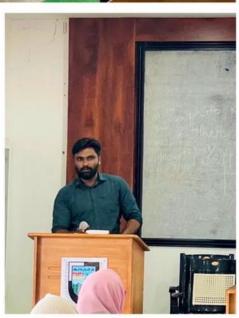

NSS programme convener Mr. Munawar Jasim presided over the function. In his keynote address, he highlighted the importance of yoga for the physical and mental well-being of every human being. He concluded by saying that Yoga Day is celebrated all over India on June 21 every year and that all students should practice yoga in their lives. Afterwards Honourable Principl

e Abdul Rasheed officially inaugurated the programme. He talked about the purpose of Yoga and the physical and mental changes that Yoga brings to human beings. He added that practicing Yoga in daily life can mold a healthy generation.