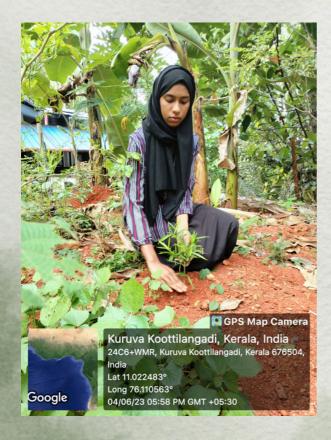

he world is a fine place worth fighting for.

#### **Conducting programs**

- ★Plantation ceremony
- **⊀**Pledge
- Environment Awareness class
  - 🕈 Mahagony park
  - **10.30** AM



#### **BACKGROUND & RELEVANCE**

EMEA College Of Arts & Science,

Kondotty, NSS Unit volunteers planted trees in
their houses, on 04/06/2023, as a part of World
Environment Day.

## REPORT

EMEA College Of Arts & Science Kondotty, NSS Unit volunteers planted trees in their houses, on 04/06/2023, as a part of World Environment Day.

Volunteers were encouraged to plant trees in their houses. Volunteers were also requested to send the Geotag photo of their plantation to the NSS whatsapp group.

About 64 Volunteers sent Geotag photo of their plantation to the NSS whatsapp group.

# **PHOTOS**









































# ATTENDANCE

| 51.N. | Name               | DEPARTMENT