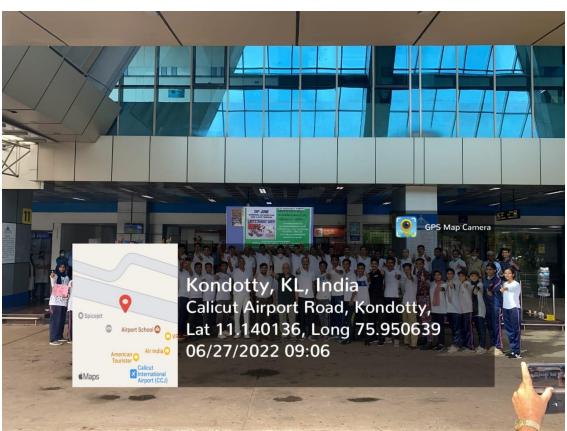

### **REPORT**

The NCC-CISF of EMEA COLLEGE OF ARTS AND SCIENCE KONDOTTY conducted a program 'Marathon' as part of the international day against drug abuse and illicit trafficking. In this program, airport director Mr. Suresh, CISF DC Kishor Kumar and EMEA College principal NCC's ANO Lt. Abdul Rasheed.p were present.

At 7:30 a.m., NCC cadets and CISF staffs arrived at the College stadium. There was a small awareness class on drug abuse. After that, the journey started from EMEA College to Karippur airport, the main marathon, It was almost 4km from the starting point. The participants started running and reached their destination Karippur airport. Despite minor setbacks during the race, they reached their destination unnoticed.

Arrangements were also made to assist anyone who was tired during the race.

After arriving at Karippur airport, CISF DC Kishor Kumar received the NCC Cadets and CISF and spoke to them for a while. After that snacks were given for refreshment. Then that was the time for photo section. They all took photos together.