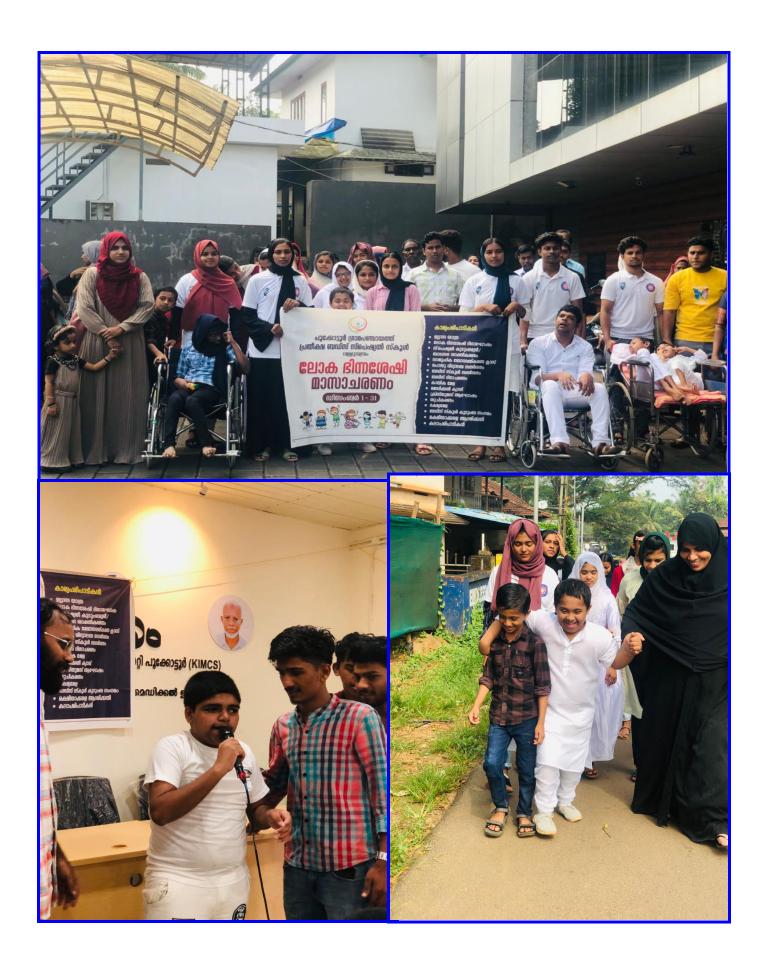

#### **Report on Sadbhavana Diwas**

Sadbhavana Diwas is celebrated to commemorate the birth anniversary of former Prime Minister Rajiv Gandhi on 20th August 2022. Being the youngest Prime Minister, Rajiv Gandhi's thought process was modern and different from others. This day is observed as 'Sadbhavana Diwas' or Harmony Day' with an objective to encourage national integration, peace, affection, and communal harmony among the Indian people of all religions and languages. It promotes the unity in diversity and feeling of oneness amongst people to a great level. It brings a type of racial and cultural similarity among people of different community. Communal harmony is a prerequisite for a country like India, with its diverse population and cultures. Communal harmony ensures that every religion gets equal treatment, and tolerance builds amongst citizens.

EMEA COLLEGE OF ARTS AND SCIENCE KONDOTTY, PG DEPARTMENT OF COMMERCE observed the sadbhavana Diwas on 19th August 2022 on account of birth anniversary of Prime Minister Late Rajiv Gandhi.In this regard ,there were three activities is carried out at the college level by involving students and faculties. A pledge taking ceremony was conducted on 19 TH AUGUST 2022 at 10 am. Pro. KAMALAM EDATHIL HoD,PG Department of commerce oriented the students and staff regarding the importance of observing Sadbhavana Diwas by highlighting, its relevance to avoid violence and to promote goodwill among people. Thereafter, the plege was led by Department faculties to students .

#### **PLEDGE:**

"I take this solemn pledge that I will work for the emotional oneness and harmony of all the people of India regardless of caste, region, religion, or language. I further pledge that I shall resolve all differences among us through dialogue and constitutional means without resorting to violence"