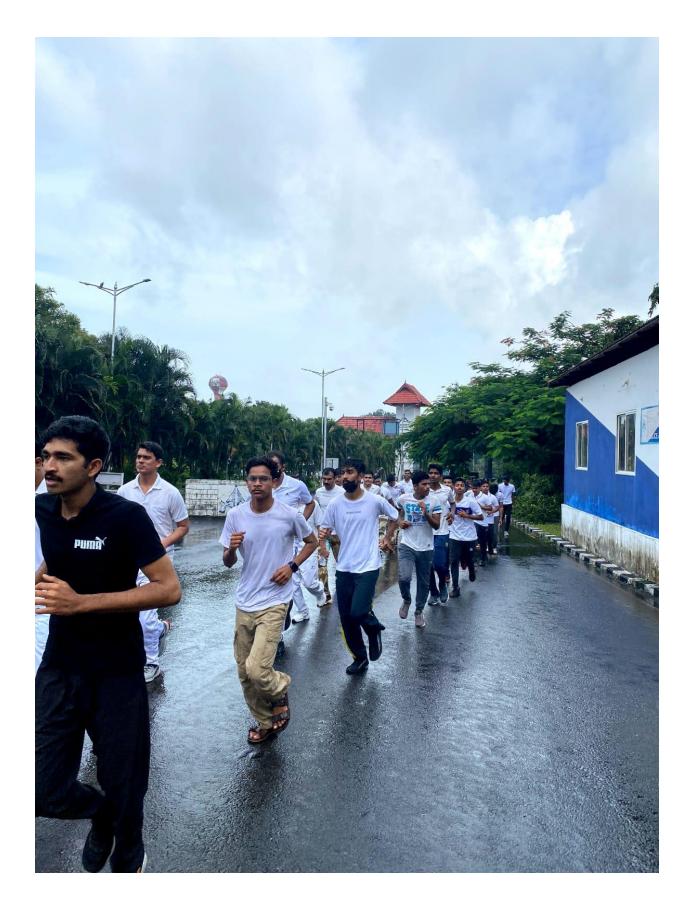

At 7:30 a.m., NCC cadets and CISF staffs arrived at the College stadium. There was a small awareness class on drug abuse. After that, the journey started from EMEA College to Karippur airport, the main marathon, It was almost 4km from the starting point. The participants started running and reached their destination Karippur airport. Despite minor setbacks during the race, they reached their destination unnoticed.

Arrangements were also made to assist anyone who was tired during the race.

After arriving at Karippur airport, CISF DC Kishor Kumar received the NCC Cadets and CISF and spoke to them for a while. After that snacks were given for refreshment. Then that was the time for photo section. They all took photos together.