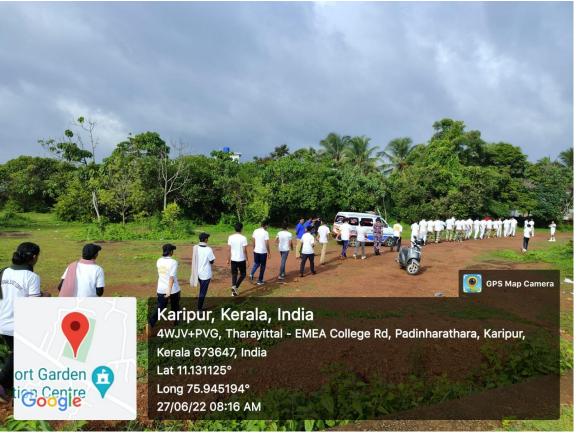

At 7:30 a.m., NCC cadets and CISF staffs arrived at the College stadium. There was a small awareness class on drug abuse. After that, the journey started from EMEA College to Karippur airport, the main marathon, It was almost 4km from the starting point. The participants started running and reached their destination Karippur airport. Despite minor setbacks during the race, they reached their destination unnoticed.

Arrangements were also made to assist anyone who was tired during the race.

After arriving at Karippur airport, CISF DC Kishor Kumar received the NCC Cadets and CISF and spoke to them for a while. After that snacks were given for refreshment. Then that was the time for photo section. They all took photos together.