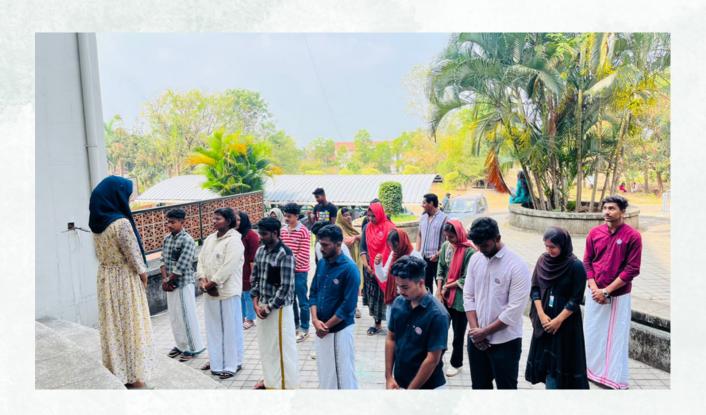

## **REPORT**

Today was international Yoga Day June (21). The idea of the international day of yoga was first proposed by Prime Minister Shri. Narendra Modi in 2014. The day is recognized by the United Nations. The theme for this year's international day of yoga is 'Yoga for Humanity'.

NCC of EMEA Arts and Science College Celebrated Yoga Day. As part of that the cadets went to 29 (k) Battalion. It was from 8:45 to 10 AM. The PI Staff and cadets had met in the vast area in front of the Battalion and practiced different asanas of yoga. Yoga Day is celebrated every year. But for the past two years, not everyone has been able to celebrate Yoga Day together, due to the covid pandemic. After yoga, the Cadets were provided with tea and snacks . Today was a very nice day.

Yoga gives peace and tranquility to the mind. Yoga is good for human health and will make us physically and mentally strong. That was an appreciable act done by the cadets.