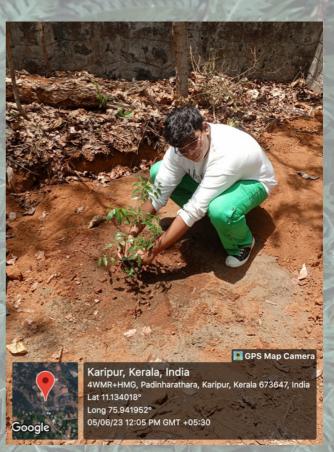

NCC of EMEA Arts and Science College Celebrated Yoga Day. As part of that the cadets went to 29 (k) Battalion. It was from 8:45 to 10 AM. The PI Staff and cadets had met in the vast area in front of the Battalion and practiced different asanas of yoga. Yoga Day is celebrated every year. But for the past two years, not everyone has been able to celebrate Yoga Day together, due to the covid pandemic. After yoga, the Cadets were provided with tea and snacks . Today was a very nice day.

Yoga gives peace and tranquility to the mind. Yoga is good for human health and will make us physically and mentally strong. That was an appreciable act done by the cadets.