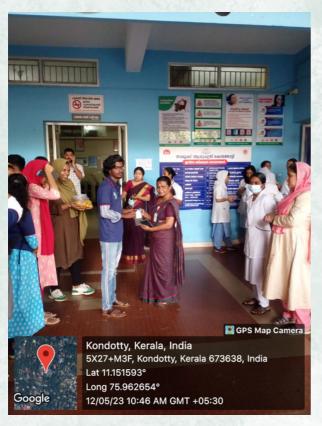

As part of the nurses day, NSS unit of EMEA college honoured the nurses of Kondotty taluk hospital. The programme was held at Kondotty taluk hospital at 10.30 am. As usual the programme started with NSS prayer by NSS prayer team. NSS secretary Manal Mohammad delivered a welcome speech.

The programme was presided over by the UD clerk Mr. Hameed Sir. The programme was inaugurated by medical officer Dr. Sujatha.

NSS volunteers honoured the nurses by giving them a greeting card which was made by each NSS volunteers themselves and also sweets were given to all. Mr. Ajith Sir and public health nurse Ms. Parvathi ma'am provided the felicitation.