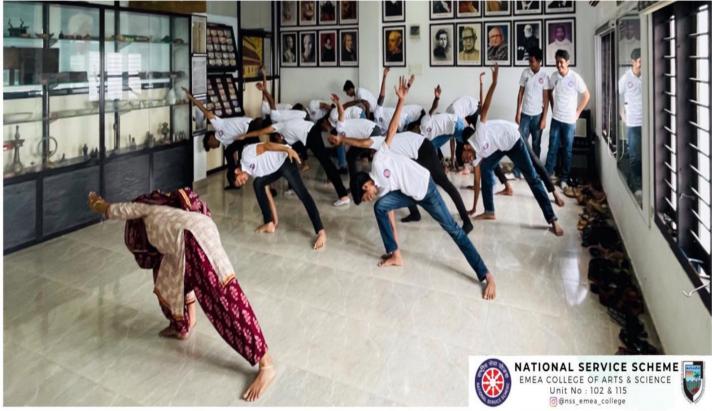

NCC of EMEA Arts and Science College Celebrated Yoga Day. As part of that the cadets went to 29 (k) Battalion. It was from 8:45 to 10 AM. The PI Staff and cadets had met in the vast area in front of the Battalion and practiced different asanas of yoga. Yoga Day is celebrated every year. But for the past two years, not everyone has been able to celebrate Yoga Day together, due to the covid pandemic. After yoga, the Cadets were provided with tea and snacks . Today was a very nice day.

Yoga gives peace and tranquility to the mind. Yoga is good for human health and will make us physically and mentally strong. That was an appreciable act done by the cadets.