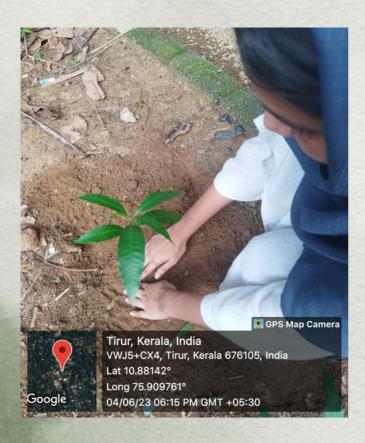

is a fine place worth fighting for.

#### **Conducting programs**

- ★Plantation ceremony
- **⊀**Pledge
- Environment Awareness class
  - 🕈 Mahagony park
  - **10.30** AM



#### **BACKGROUND & RELEVANCE**

EMEA College Of Arts & Science,

Kondotty, NSS Unit volunteers planted trees in
their houses, on 04/06/2023, as a part of World
Environment Day.

## REPORT

EMEA College Of Arts & Science Kondotty, NSS Unit volunteers planted trees in their houses, on 04/06/2023, as a part of World Environment Day.

Volunteers were encouraged to plant trees in their houses. Volunteers were also requested to send the Geotag photo of their plantation to the NSS whatsapp group.

About 64 Volunteers sent Geotag photo of their plantation to the NSS whatsapp group.

# **PHOTOS**









































# ATTENDANCE

| 51.N. | Name               | DEPARTMENT