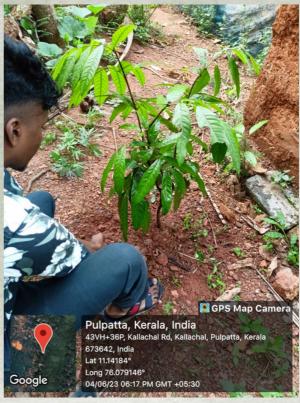

The world is a fine place worth fighting for.

#### **Conducting programs**

- ★Plantation ceremony
- **⊀**Pledge
- Environment Awareness class
  - 🕈 Mahagony park
  - **10.30** AM



#### **BACKGROUND & RELEVANCE**

EMEA College Of Arts & Science,

Kondotty, NSS Unit volunteers planted trees in
their houses, on 04/06/2023, as a part of World
Environment Day.

## REPORT

EMEA College Of Arts & Science Kondotty, NSS Unit volunteers planted trees in their houses, on 04/06/2023, as a part of World Environment Day.

Volunteers were encouraged to plant trees in their houses. Volunteers were also requested to send the Geotag photo of their plantation to the NSS whatsapp group.

About 64 Volunteers sent Geotag photo of their plantation to the NSS whatsapp group.

# **PHOTOS**









































# ATTENDANCE

| 51.N. | Name               | DEPARTMENT