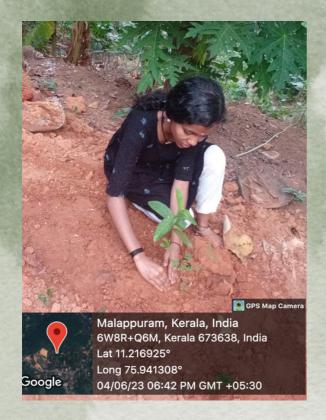

NCC of EMEA Arts and Science College Celebrated Yoga Day. As part of that the cadets went to 29 (k) Battalion. It was from 8:45 to 10 AM. The PI Staff and cadets had met in the vast area in front of the Battalion and practiced different asanas of yoga. Yoga Day is celebrated every year. But for the past two years, not everyone has been able to celebrate Yoga Day together, due to the covid pandemic. After yoga, the Cadets were provided with tea and snacks . Today was a very nice day.

Yoga gives peace and tranquility to the mind. Yoga is good for human health and will make us physically and mentally strong. That was an appreciable act done by the cadets.