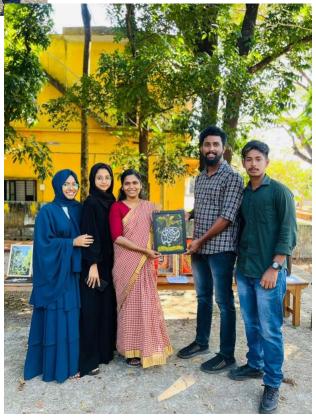

#### About the programme:

Literary club in collaboration with PG Department of English organised 'Artica' in connection with International Artist Day. An open discussion provided the audience to reflect on the important role that art, literature and media play in our society. After the discussion, a pencil drawing competition for the students on the topic of "Othering" was conducted to raise awareness about the harmful effects of excluding and marginalizing individuals or groups based on their perceived differences.

#### Poster of the programme: