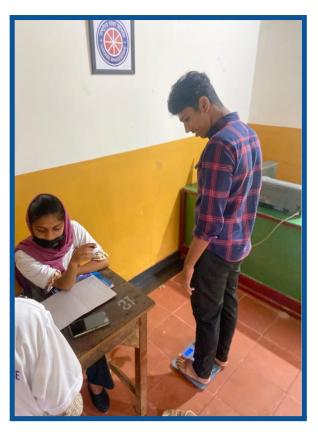

NCC of EMEA Arts and Science College Celebrated Yoga Day. As part of that the cadets went to 29 (k) Battalion. It was from 8:45 to 10 AM. The PI Staff and cadets had met in the vast area in front of the Battalion and practiced different asanas of yoga. Yoga Day is celebrated every year. But for the past two years, not everyone has been able to celebrate Yoga Day together, due to the covid pandemic. After yoga, the Cadets were provided with tea and snacks . Today was a very nice day.