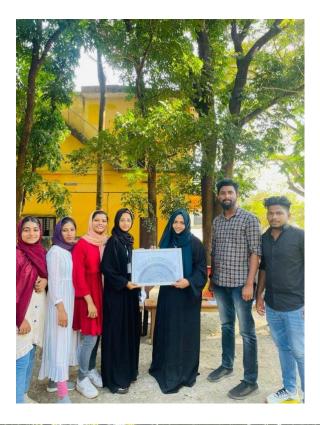

#### About the programme:

Literary club in collaboration with PG Department of English organised 'Artica' in connection with International Artist Day. An open discussion provided the audience to reflect on the important role that art, literature and media play in our society. After the discussion, a pencil drawing competition for the students on the topic of "Othering" was conducted to raise awareness about the harmful effects of excluding and marginalizing individuals or groups based on their perceived differences.

#### Poster of the programme: