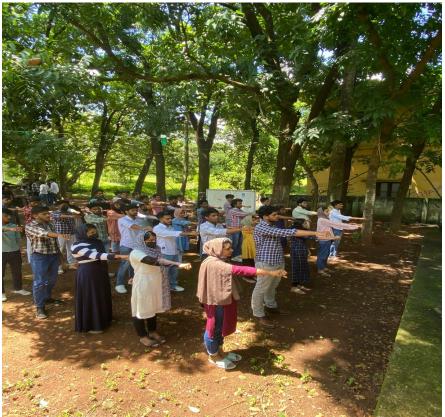

NCC of EMEA Arts and Science College Celebrated Yoga Day. As part of that the cadets went to 29 (k) Battalion. It was from 8:45 to 10 AM. The PI Staff and cadets had met in the vast area in front of the Battalion and practiced different asanas of yoga. Yoga Day is celebrated every year. But for the past two years, not everyone has been able to celebrate Yoga Day together, due to the covid pandemic. After yoga, the Cadets were provided with tea and snacks . Today was a very nice day.