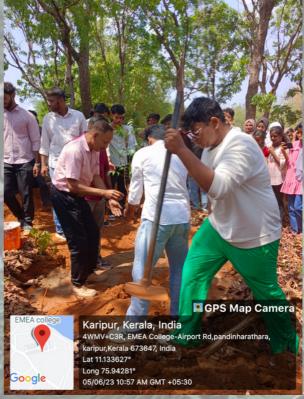

### **REPORT**

The NCC-CISF of EMEA COLLEGE OF ARTS AND SCIENCE KONDOTTY conducted a program 'Marathon' as part of the international day against drug abuse and illicit trafficking. In this program, airport director Mr. Suresh, CISF DC Kishor Kumar and EMEA College principal NCC's ANO Lt. Abdul Rasheed.p were present.

At 7:30 a.m., NCC cadets and CISF staffs arrived at the College stadium. There was a small awareness class on drug abuse. After that, the journey started from EMEA College to Karippur airport, the main marathon, It was almost 4km from the starting point. The participants started running and reached their destination Karippur airport. Despite minor setbacks during the race, they reached their destination unnoticed.

Arrangements were also made to assist anyone who was tired during the race.

After arriving at Karippur airport, CISF DC Kishor Kumar received the NCC Cadets and CISF and spoke to them for a while. After that snacks were given for refreshment. Then that was the time for photo section. They all took photos together.