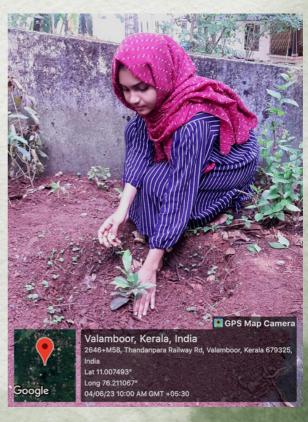

world is a fine place worth fighting for.

#### **Conducting programs**

- ★Plantation ceremony
- **⊀**Pledge
- Environment Awareness class
  - 🕈 Mahagony park
  - **10.30** AM



#### **BACKGROUND & RELEVANCE**

EMEA College Of Arts & Science,

Kondotty, NSS Unit volunteers planted trees in
their houses, on 04/06/2023, as a part of World
Environment Day.

## REPORT

EMEA College Of Arts & Science Kondotty, NSS Unit volunteers planted trees in their houses, on 04/06/2023, as a part of World Environment Day.

Volunteers were encouraged to plant trees in their houses. Volunteers were also requested to send the Geotag photo of their plantation to the NSS whatsapp group.

About 64 Volunteers sent Geotag photo of their plantation to the NSS whatsapp group.

# **PHOTOS**









































# ATTENDANCE

| 51.N. | Name               | DEPARTMENT