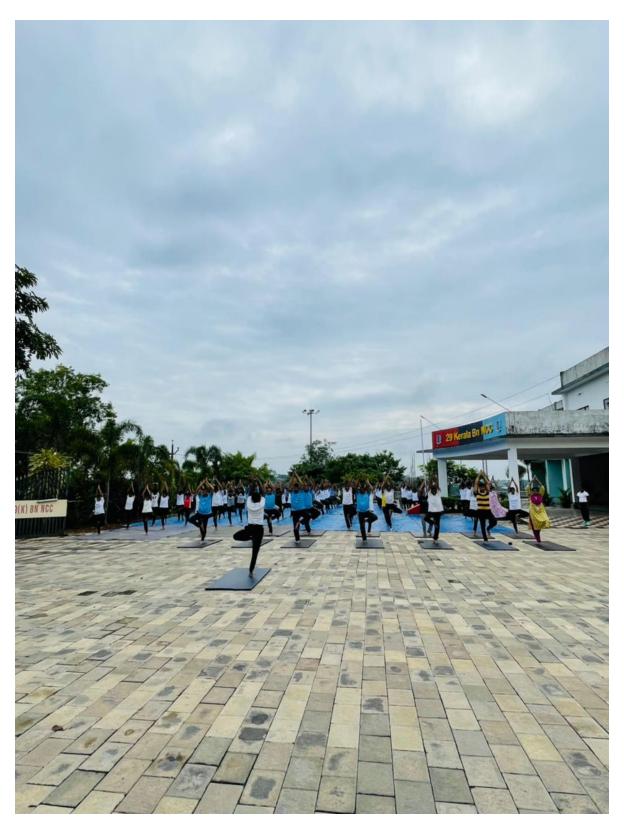

NCC of EMEA Arts and Science College Celebrated Yoga Day. As part of that the cadets went to 29 (k) Battalion. It was from 8:45 to 10 AM. The PI Staff and cadets had met in the vast area in front of the Battalion and practiced different asanas of yoga. Yoga Day is celebrated every year. But for the past two years, not everyone has been able to celebrate Yoga Day together, due to the covid pandemic. After yoga, the Cadets were provided with tea and snacks . Today was a very nice day.

Yoga gives peace and tranquility to the mind. Yoga is good for human health and will make us physically and mentally strong. That was an appreciable act done by the cadets.