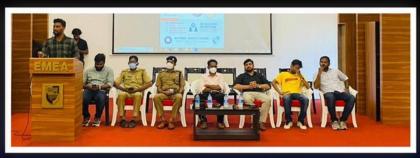

### **REPORT**

The NCC-CISF of EMEA COLLEGE OF ARTS AND SCIENCE KONDOTTY conducted a program 'Marathon' as part of the international day against drug abuse and illicit trafficking. In this program, airport director Mr. Suresh, CISF DC Kishor Kumar and EMEA College principal NCC's ANO Lt. Abdul Rasheed.p were present.

At 7:30 a.m., NCC cadets and CISF staffs arrived at the College stadium. There was a small awareness class on drug abuse. After that, the journey started from EMEA College to Karippur airport, the main marathon, It was almost 4km from the starting point. The participants started running and reached their destination Karippur airport. Despite minor setbacks during the race, they reached their destination unnoticed.