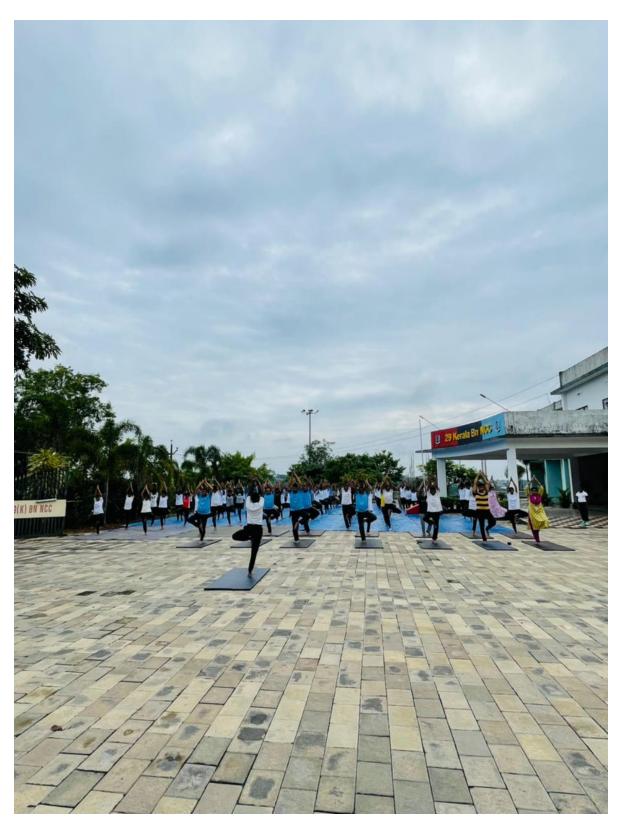

NCC of EMEA Arts and Science College Celebrated Yoga Day. As part of that the cadets went to 29 (k) Battalion. It was from 8:45 to 10 AM. The PI Staff and cadets had met in the vast area in front of the Battalion and practiced different asanas of yoga. Yoga Day is celebrated every year. But for the past two years, not everyone has been able to celebrate Yoga Day together, due to the covid pandemic. After yoga, the Cadets were provided with tea and snacks . Today was a very nice day.

Yoga gives peace and tranquility to the mind. Yoga is good for human health and will make us physically and mentally strong. That was an appreciable act done by the cadets.