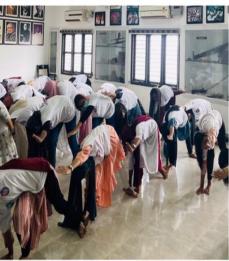

# **REPORT**

On the occasion of International Yoga Day on June 21, EMEA NSS units organized Yoga training class. The programme started at 10 am in the seminar hall. NSS volunteer Ansaba welcomed the audience.

NSS programme convener Mr. Munawar Jasim presided over the function. In his keynote address, he highlighted the importance of yoga for the physical and mental well-being of every human being. He concluded by saying that Yoga Day is celebrated all over India on June 21 every year and that all students should practice yoga in their lives. Afterwards Honourable Principl

e Abdul Rasheed officially inaugurated the programme. He talked about the purpose of Yoga and the physical and mental changes that Yoga brings to human beings. He added that practicing Yoga in daily life can mold a healthy generation.

Then yoga instructor Ms. Maya Pramod handled the programe. The Yoga training class was conducted under the guidance of Ms. Maya Pramod. She said that Yoga is India's contribution to the world and is a very effective form of training that can be practiced by people of all ages in the community. Later, the volunteers trained yoga poses, such as the simple half moon and camel position etc. She ended the class by reminding us that

awakening and intuition are essential when doing Yoga and that Yoga can only be effective if the mind and body are in harmony.

Then NSS leader Anjana delivered the thanks. All NSS volunteers, including the NSS Secretary, Joint Secretary and Committee Leaders, ensured full hearty participation in the programme. The programe ended by 12:00 pm.