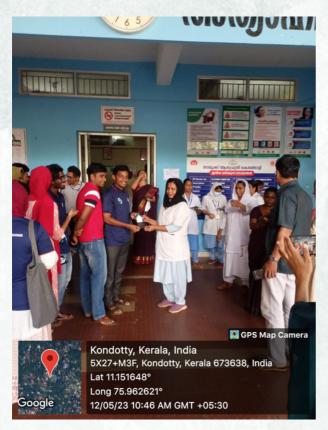

## REPORT

NSS Unit of EMEA College of Arts & Science Kondotty celebrated Nurses Day on 12th May. The main goal of celebrating nurses day was to recognise the devotion and dedication of all nurses for their service to society.

As part of the nurses day, NSS unit of EMEA college honoured the nurses of Kondotty taluk hospital. The programme was held at Kondotty taluk hospital at 10.30 am. As usual the programme started with NSS prayer by NSS prayer team. NSS secretary Manal Mohammad delivered a welcome speech.

The programme was presided over by the UD clerk Mr. Hameed Sir. The programme was inaugurated by medical officer Dr. Sujatha.

NSS volunteers honoured the nurses by giving them a greeting card which was made by each NSS volunteers themselves and also sweets were given to all. Mr. Ajith Sir and public health nurse Ms. Parvathi ma'am provided the felicitation.