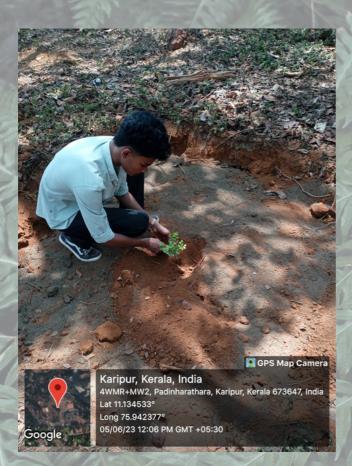

NCC of EMEA Arts and Science College Celebrated Yoga Day. As part of that the cadets went to 29 (k) Battalion. It was from 8:45 to 10 AM. The PI Staff and cadets had met in the vast area in front of the Battalion and practiced different asanas of yoga. Yoga Day is celebrated every year. But for the past two years, not everyone has been able to celebrate Yoga Day together, due to the covid pandemic. After yoga, the Cadets were provided with tea and snacks . Today was a very nice day.

Yoga gives peace and tranquility to the mind. Yoga is good for human health and will make us physically and mentally strong. That was an appreciable act done by the cadets.