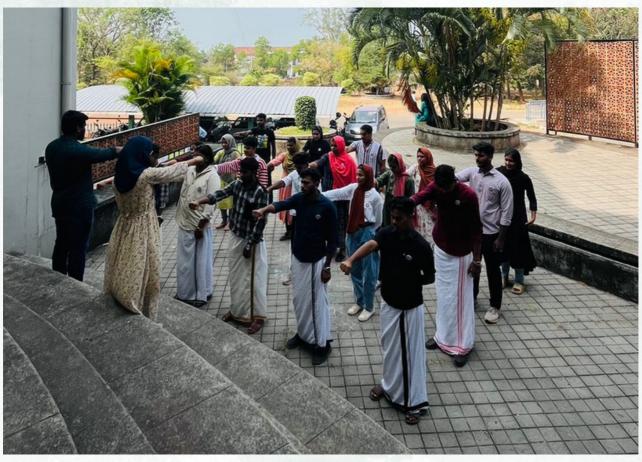

### **REPORT**

The NCC-CISF of EMEA COLLEGE OF ARTS AND SCIENCE KONDOTTY conducted a program 'Marathon' as part of the international day against drug abuse and illicit trafficking. In this program, airport director Mr. Suresh, CISF DC Kishor Kumar and EMEA College principal NCC's ANO Lt. Abdul Rasheed.p were present.

At 7:30 a.m., NCC cadets and CISF staffs arrived at the College stadium. There was a small awareness class on drug abuse. After that, the journey started from EMEA College to Karippur airport, the main marathon, It was almost 4km from the starting point. The participants started running and reached their destination Karippur airport. Despite minor setbacks during the race, they reached their destination unnoticed.

Arrangements were also made to assist anyone who was tired during the race.

After arriving at Karippur airport, CISF DC Kishor Kumar received the NCC Cadets and CISF and spoke to them for a while. After that snacks were given for refreshment. Then that was the time for photo section. They all took photos together.