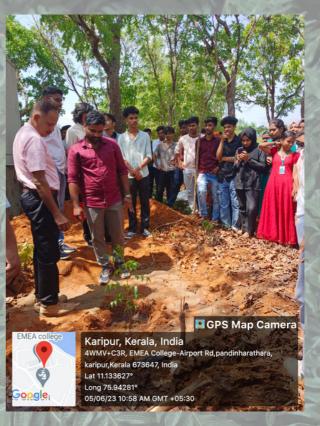

### **REPORT**

The NCC-CISF of EMEA COLLEGE OF ARTS AND SCIENCE KONDOTTY conducted a program 'Marathon' as part of the international day against drug abuse and illicit trafficking. In this program, airport director Mr. Suresh, CISF DC Kishor Kumar and EMEA College principal NCC's ANO Lt. Abdul Rasheed.p were present.

At 7:30 a.m., NCC cadets and CISF staffs arrived at the College stadium. There was a small awareness class on drug abuse. After that, the journey started from EMEA College to Karippur airport, the main marathon, It was almost 4km from the starting point. The participants started running and reached their destination Karippur airport. Despite minor setbacks during the race, they reached their destination unnoticed.

Arrangements were also made to assist anyone who was tired during the race.

After arriving at Karippur airport, CISF DC Kishor Kumar received the NCC Cadets and CISF and spoke to them for a while. After that snacks were given for refreshment. Then that was the time for photo section. They all took photos together.