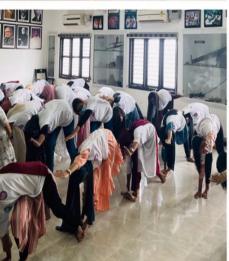

## **REPORT**

Today was international Yoga Day June (21). The idea of the international day of yoga was first proposed by Prime Minister Shri. Narendra Modi in 2014. The day is recognized by the United Nations. The theme for this year's international day of yoga is 'Yoga for Humanity'.

NCC of EMEA Arts and Science College Celebrated Yoga Day. As part of that the cadets went to 29 (k) Battalion. It was from 8:45 to 10 AM. The PI Staff and cadets had met in the vast area in front of the Battalion and practiced different asanas of yoga. Yoga Day is celebrated every year. But for the past two years, not everyone has been able to celebrate Yoga Day together, due to the covid pandemic. After yoga, the Cadets were provided with tea and snacks . Today was a very nice day.

Yoga gives peace and tranquility to the mind. Yoga is good for human health and will make us physically and mentally strong. That was an appreciable act done by the cadets.