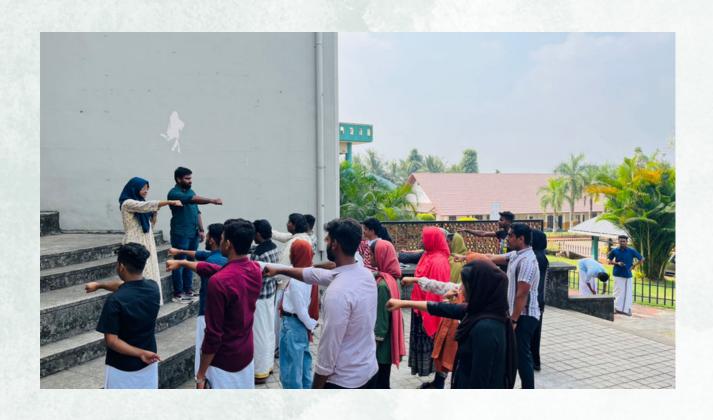

### **REPORT**

The NCC-CISF of EMEA COLLEGE OF ARTS AND SCIENCE KONDOTTY conducted a program 'Marathon' as part of the international day against drug abuse and illicit trafficking. In this program, airport director Mr. Suresh, CISF DC Kishor Kumar and EMEA College principal NCC's ANO Lt. Abdul Rasheed.p were present.

At 7:30 a.m., NCC cadets and CISF staffs arrived at the College stadium. There was a small awareness class on drug abuse. After that, the journey started from EMEA College to Karippur airport, the main marathon, It was almost 4km from the starting point. The participants started running and reached their destination Karippur airport. Despite minor setbacks during the race, they reached their destination unnoticed.

Arrangements were also made to assist anyone who was tired during the race.

After arriving at Karippur airport, CISF DC Kishor Kumar received the NCC Cadets and CISF and spoke to them for a while. After that snacks were given for refreshment. Then that was the time for photo section. They all took photos together.