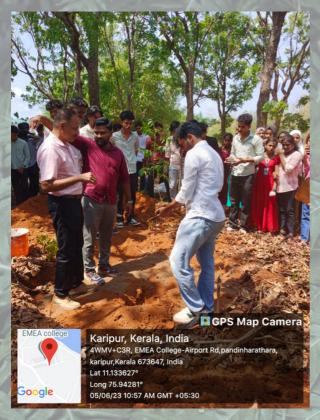

### **REPORT**

The NCC-CISF of EMEA COLLEGE OF ARTS AND SCIENCE KONDOTTY conducted a program 'Marathon' as part of the international day against drug abuse and illicit trafficking. In this program, airport director Mr. Suresh, CISF DC Kishor Kumar and EMEA College principal NCC's ANO Lt. Abdul Rasheed.p were present.

At 7:30 a.m., NCC cadets and CISF staffs arrived at the College stadium. There was a small awareness class on drug abuse. After that, the journey started from EMEA College to Karippur airport, the main marathon, It was almost 4km from the starting point. The participants started running and reached their destination Karippur airport. Despite minor setbacks during the race, they reached their destination unnoticed.

Arrangements were also made to assist anyone who was tired during the race.

After arriving at Karippur airport, CISF DC Kishor Kumar received the NCC Cadets and CISF and spoke to them for a while. After that snacks were given for refreshment. Then that was the time for photo section. They all took photos together.