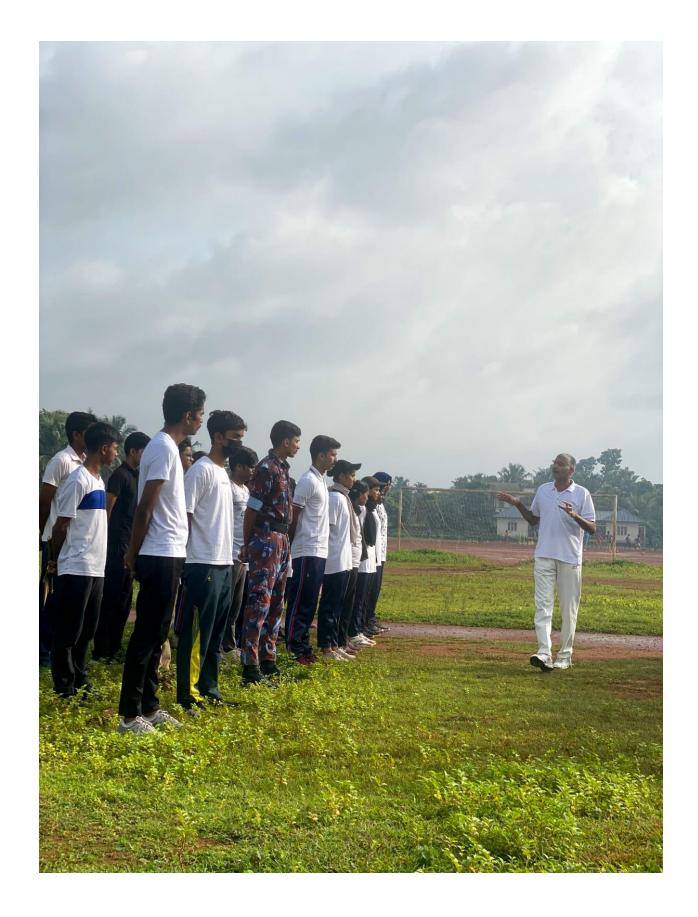

NCC of EMEA Arts and Science College Celebrated Yoga Day. As part of that the cadets went to 29 (k) Battalion. It was from 8:45 to 10 AM. The PI Staff and cadets had met in the vast area in front of the Battalion and practiced different asanas of yoga. Yoga Day is celebrated every year. But for the past two years, not everyone has been able to celebrate Yoga Day together, due to the covid pandemic. After yoga, the Cadets were provided with tea and snacks . Today was a very nice day.