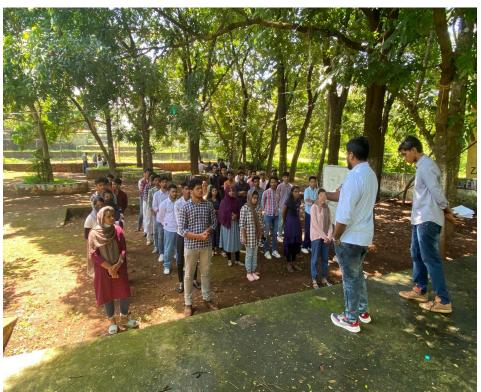

NCC of EMEA Arts and Science College Celebrated Yoga Day. As part of that the cadets went to 29 (k) Battalion. It was from 8:45 to 10 AM. The PI Staff and cadets had met in the vast area in front of the Battalion and practiced different asanas of yoga. Yoga Day is celebrated every year. But for the past two years, not everyone has been able to celebrate Yoga Day together, due to the covid pandemic. After yoga, the Cadets were provided with tea and snacks . Today was a very nice day.

Yoga gives peace and tranquility to the mind. Yoga is good for human health and will make us physically and mentally strong. That was an appreciable act done by the cadets.