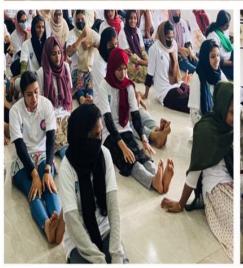

Then yoga instructor Ms. Maya Pramod handled the programe. The Yoga training class was conducted under the guidance of Ms. Maya Pramod. She said that Yoga is India's contribution to the world and is a very effective form of training that can be practiced by people of all ages in the community. Later, the volunteers trained yoga poses, such as the simple half moon and camel position etc. She ended the class by reminding us that

awakening and intuition are essential when doing Yoga and that Yoga can only be effective if the mind and body are in harmony.

Then NSS leader Anjana delivered the thanks. All NSS volunteers, including the NSS Secretary, Joint Secretary and Committee Leaders, ensured full hearty participation in the programme. The programe ended by 12:00 pm.