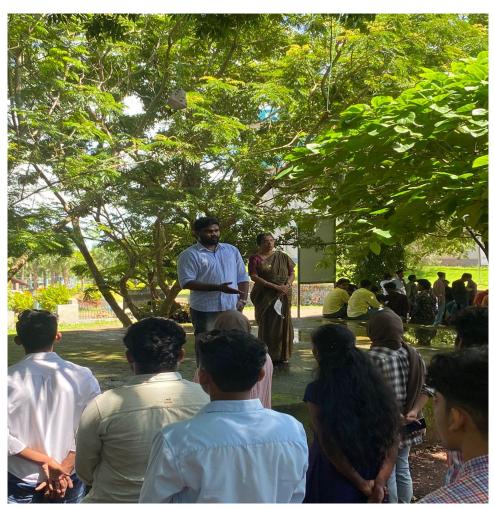

NCC of EMEA Arts and Science College Celebrated Yoga Day. As part of that the cadets went to 29 (k) Battalion. It was from 8:45 to 10 AM. The PI Staff and cadets had met in the vast area in front of the Battalion and practiced different asanas of yoga. Yoga Day is celebrated every year. But for the past two years, not everyone has been able to celebrate Yoga Day together, due to the covid pandemic. After yoga, the Cadets were provided with tea and snacks . Today was a very nice day.