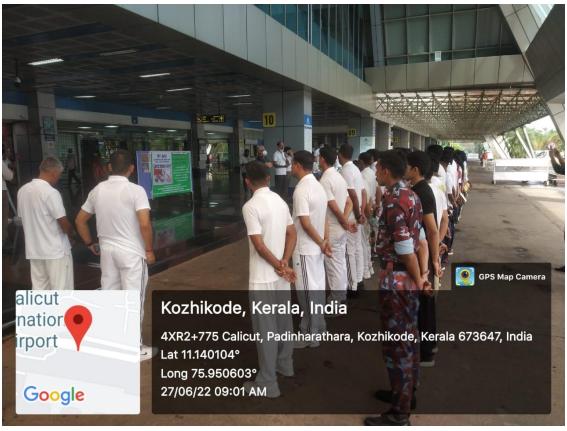

### **REPORT**

The NCC-CISF of EMEA COLLEGE OF ARTS AND SCIENCE KONDOTTY conducted a program 'Marathon' as part of the international day against drug abuse and illicit trafficking. In this program, airport director Mr. Suresh, CISF DC Kishor Kumar and EMEA College principal NCC's ANO Lt. Abdul Rasheed.p were present.

At 7:30 a.m., NCC cadets and CISF staffs arrived at the College stadium. There was a small awareness class on drug abuse. After that, the journey started from EMEA College to Karippur airport, the main marathon, It was almost 4km from the starting point. The participants started running and reached their destination Karippur airport. Despite minor setbacks during the race, they reached their destination unnoticed.