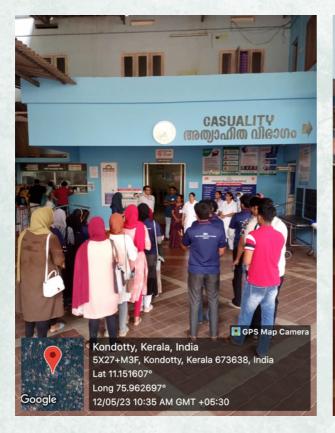

## REPORT

NSS Unit of EMEA College of Arts & Science Kondotty celebrated Nurses Day on 12th May. The main goal of celebrating nurses day was to recognise the devotion and dedication of all nurses for their service to society.

As part of the nurses day, NSS unit of EMEA college honoured the nurses of Kondotty taluk hospital. The programme was held at Kondotty taluk hospital at 10.30 am. As usual the programme started with NSS prayer by NSS prayer team. NSS secretary Manal Mohammad delivered a welcome speech.

The programme was presided over by the UD clerk Mr. Hameed Sir. The programme was inaugurated by medical officer Dr. Sujatha.

NSS volunteers honoured the nurses by giving them a greeting card which was made by each NSS volunteers themselves and also sweets were given to all. Mr. Ajith Sir and public health nurse Ms. Parvathi ma'am provided the felicitation.