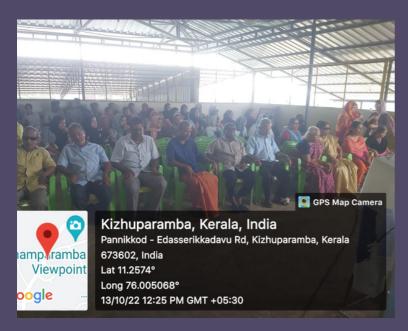

# REPORT

On "A visit to the home for destitute blind,keezhuparamba"

2022-October -13

# Visit summary

The commerce club of Emea arts and science college, kumminiparamba organized a trip to a Old Age Home of blinds for students of commerce department on World sight day,13 October, 2022.84 students and 2 teachers were greeted by a representative of the Old Age Home who gave a brief description of the home and those residing there. All students got the opportunity to have a face to face talk with the residents of the home who hailed from different parts of kerala and were from diverse backgrounds. Interacting with them made the students know about the importance of eyes and the hardships they were enduring in life. The students were sensitized towards the needs of the blind. Students ate food with them. the food was sponsored to them by the students.Students soon realized that all that the elderly blind needed was a little understanding, a sympathetic ear to listen to their stories, company of their loved ones and some amount of care. They danced and sang songs with us and made that day memorable. The elderly blessed the students and expressed their gratitude for paying them a visit. After the Old age home visit, students also visited nearby tourist spot named Murinjamaad kunnu.