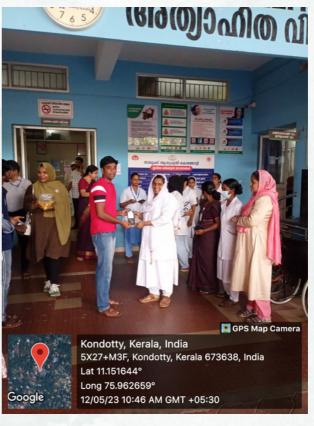

## REPORT

NSS Unit of EMEA College of Arts & Science Kondotty celebrated Nurses Day on 12th May. The main goal of celebrating nurses day was to recognise the devotion and dedication of all nurses for their service to society.

As part of the nurses day, NSS unit of EMEA college honoured the nurses of Kondotty taluk hospital. The programme was held at Kondotty taluk hospital at 10.30 am. As usual the programme started with NSS prayer by NSS prayer team. NSS secretary Manal Mohammad delivered a welcome speech.

The programme was presided over by the UD clerk Mr. Hameed Sir. The programme was inaugurated by medical officer Dr. Sujatha.

NSS volunteers honoured the nurses by giving them a greeting card which was made by each NSS volunteers themselves and also sweets were given to all. Mr. Ajith Sir and public health nurse Ms. Parvathi ma'am provided the felicitation.