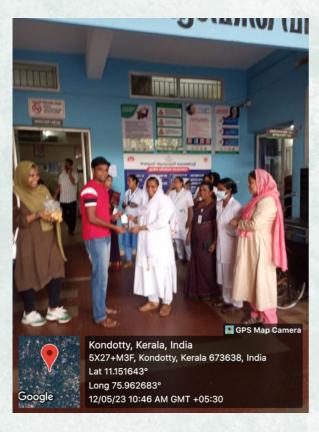

## REPORT

NSS Unit of EMEA College of Arts & Science Kondotty celebrated Nurses Day on 12th May. The main goal of celebrating nurses day was to recognise the devotion and dedication of all nurses for their service to society.

As part of the nurses day, NSS unit of EMEA college honoured the nurses of Kondotty taluk hospital. The programme was held at Kondotty taluk hospital at 10.30 am. As usual the programme started with NSS prayer by NSS prayer team. NSS secretary Manal Mohammad delivered a welcome speech.

The programme was presided over by the UD clerk Mr. Hameed Sir. The programme was inaugurated by medical officer Dr. Sujatha.

NSS volunteers honoured the nurses by giving them a greeting card which was made by each NSS volunteers themselves and also sweets were given to all. Mr. Ajith Sir and public health nurse Ms. Parvathi ma'am provided the felicitation.