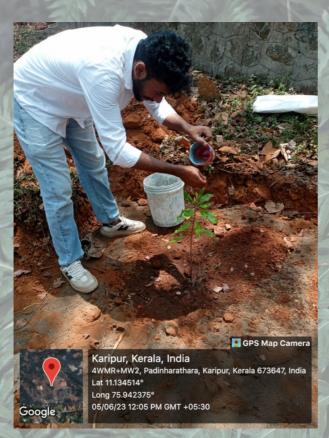

### **REPORT**

The NCC-CISF of EMEA COLLEGE OF ARTS AND SCIENCE KONDOTTY conducted a program 'Marathon' as part of the international day against drug abuse and illicit trafficking. In this program, airport director Mr. Suresh, CISF DC Kishor Kumar and EMEA College principal NCC's ANO Lt. Abdul Rasheed.p were present.

At 7:30 a.m., NCC cadets and CISF staffs arrived at the College stadium. There was a small awareness class on drug abuse. After that, the journey started from EMEA College to Karippur airport, the main marathon, It was almost 4km from the starting point. The participants started running and reached their destination Karippur airport. Despite minor setbacks during the race, they reached their destination unnoticed.

Arrangements were also made to assist anyone who was tired during the race.

After arriving at Karippur airport, CISF DC Kishor Kumar received the NCC Cadets and CISF and spoke to them for a while. After that snacks were given for refreshment. Then that was the time for photo section. They all took photos together.

The reason for running the 'marathon' program is against the growing drug addiction in the world. The program aims to raise awareness among today's people about the dangers of using drugs