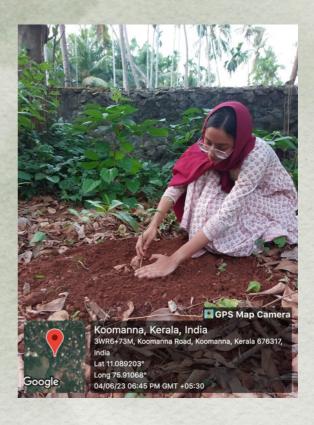

NCC of EMEA Arts and Science College Celebrated Yoga Day. As part of that the cadets went to 29 (k) Battalion. It was from 8:45 to 10 AM. The PI Staff and cadets had met in the vast area in front of the Battalion and practiced different asanas of yoga. Yoga Day is celebrated every year. But for the past two years, not everyone has been able to celebrate Yoga Day together, due to the covid pandemic. After yoga, the Cadets were provided with tea and snacks . Today was a very nice day.

Yoga gives peace and tranquility to the mind. Yoga is good for human health and will make us physically and mentally strong. That was an appreciable act done by the cadets.