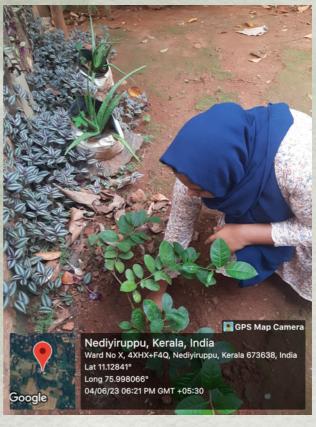

ld is a fine place worth fighting for.

#### **Conducting programs**

- ★Plantation ceremony
- **⊀**Pledge
- Environment Awareness class
  - 🕈 Mahagony park
  - **10.30** AM



#### **BACKGROUND & RELEVANCE**

EMEA College Of Arts & Science,

Kondotty, NSS Unit volunteers planted trees in
their houses, on 04/06/2023, as a part of World
Environment Day.

## REPORT

EMEA College Of Arts & Science Kondotty, NSS Unit volunteers planted trees in their houses, on 04/06/2023, as a part of World Environment Day.

Volunteers were encouraged to plant trees in their houses. Volunteers were also requested to send the Geotag photo of their plantation to the NSS whatsapp group.

About 64 Volunteers sent Geotag photo of their plantation to the NSS whatsapp group.

# **PHOTOS**









































# ATTENDANCE

| 51.N. | Name               | DEPARTMENT