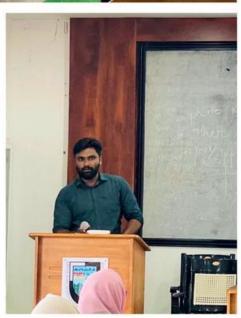

NCC of EMEA Arts and Science College Celebrated Yoga Day. As part of that the cadets went to 29 (k) Battalion. It was from 8:45 to 10 AM. The PI Staff and cadets had met in the vast area in front of the Battalion and practiced different asanas of yoga. Yoga Day is celebrated every year. But for the past two years, not everyone has been able to celebrate Yoga Day together, due to the covid pandemic. After yoga, the Cadets were provided with tea and snacks . Today was a very nice day.

Yoga gives peace and tranquility to the mind. Yoga is good for human health and will make us physically and mentally strong. That was an appreciable act done by the cadets.