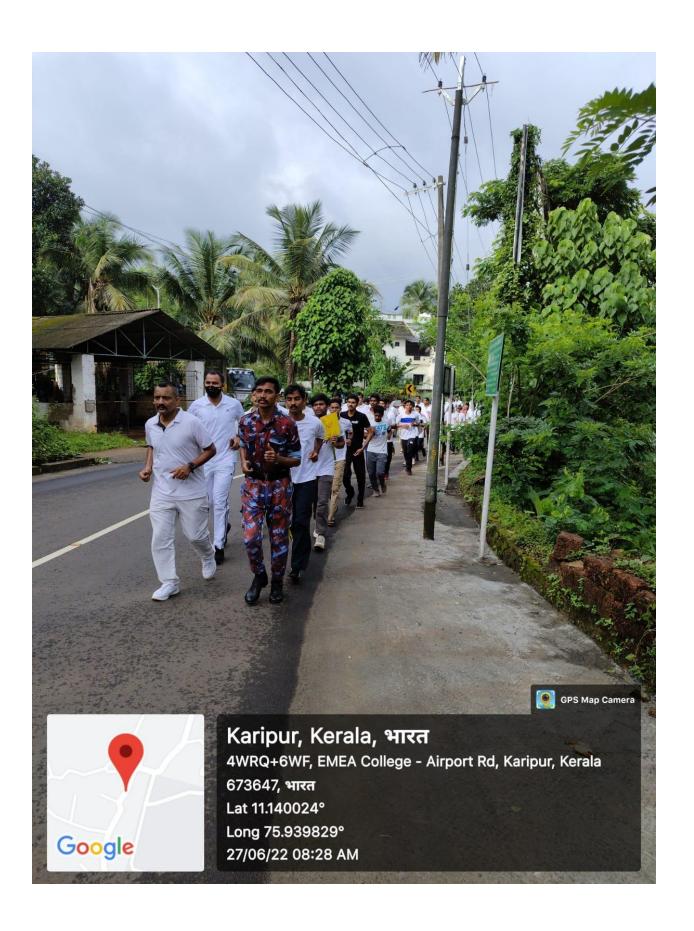

At 7:30 a.m., NCC cadets and CISF staffs arrived at the College stadium. There was a small awareness class on drug abuse. After that, the journey started from EMEA College to Karippur airport, the main marathon, It was almost 4km from the starting point. The participants started running and reached their destination Karippur airport. Despite minor setbacks during the race, they reached their destination unnoticed.

Arrangements were also made to assist anyone who was tired during the race.

After arriving at Karippur airport, CISF DC Kishor Kumar received the NCC Cadets and CISF and spoke to them for a while. After that snacks were given for refreshment. Then that was the time for photo section. They all took photos together.