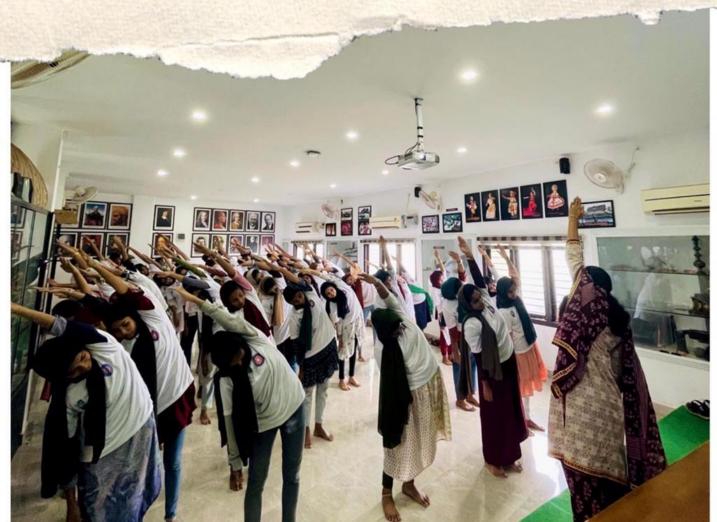

## **REPORT**

Today was international Yoga Day June (21). The idea of the international day of yoga was first proposed by Prime Minister Shri. Narendra Modi in 2014. The day is recognized by the United Nations. The theme for this year's international day of yoga is 'Yoga for Humanity'.

NCC of EMEA Arts and Science College Celebrated Yoga Day. As part of that the cadets went to 29 (k) Battalion. It was from 8:45 to 10 AM. The PI Staff and cadets had met in the vast area in front of the Battalion and practiced different asanas of yoga. Yoga Day is celebrated every year. But for the past two years, not everyone has been able to celebrate Yoga Day together, due to the covid pandemic. After yoga, the Cadets were provided with tea and snacks . Today was a very nice day.

Yoga gives peace and tranquility to the mind. Yoga is good for human health and will make us physically and mentally strong. That was an appreciable act done by the cadets.