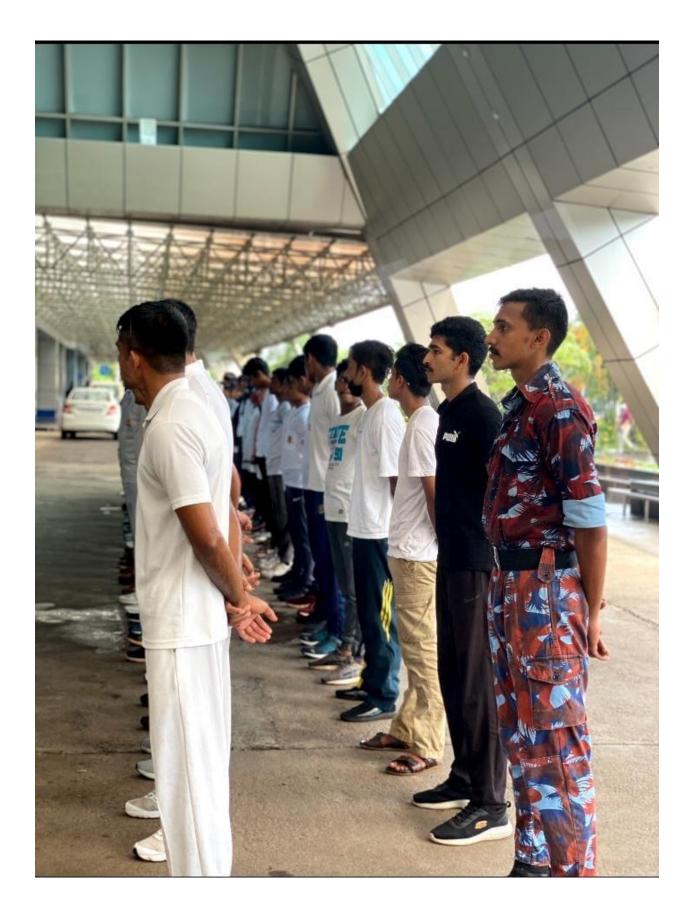

### **REPORT**

The NCC-CISF of EMEA COLLEGE OF ARTS AND SCIENCE KONDOTTY conducted a program 'Marathon' as part of the international day against drug abuse and illicit trafficking. In this program, airport director Mr. Suresh, CISF DC Kishor Kumar and EMEA College principal NCC's ANO Lt. Abdul Rasheed.p were present.

At 7:30 a.m., NCC cadets and CISF staffs arrived at the College stadium. There was a small awareness class on drug abuse. After that, the journey started from EMEA College to Karippur airport, the main marathon, It was almost 4km from the starting point. The participants started running and reached their destination Karippur airport. Despite minor setbacks during the race, they reached their destination unnoticed.