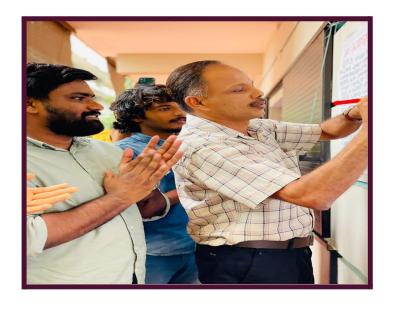

### **REPORT**

The NCC-CISF of EMEA COLLEGE OF ARTS AND SCIENCE KONDOTTY conducted a program 'Marathon' as part of the international day against drug abuse and illicit trafficking. In this program, airport director Mr. Suresh, CISF DC Kishor Kumar and EMEA College principal NCC's ANO Lt. Abdul Rasheed.p were present.

At 7:30 a.m., NCC cadets and CISF staffs arrived at the College stadium. There was a small awareness class on drug abuse. After that, the journey started from EMEA College to Karippur airport, the main marathon, It was almost 4km from the starting point. The participants started running and reached their destination Karippur airport. Despite minor setbacks during the race, they reached their destination unnoticed.