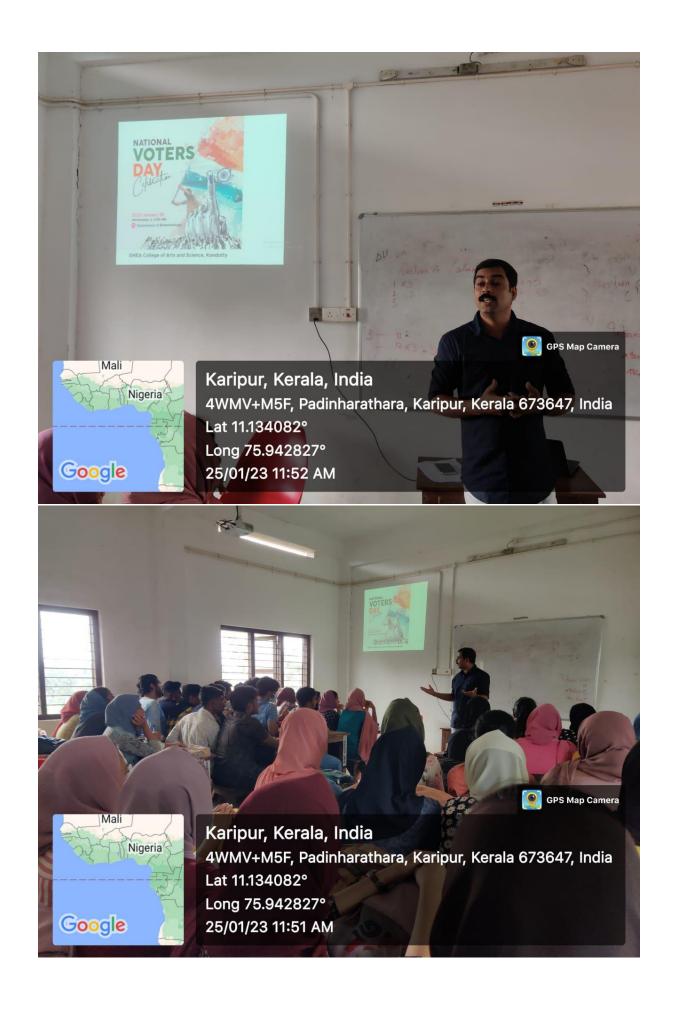

# **REPORT**

On the occasion of International Yoga Day on June 21, EMEA NSS units organized Yoga training class. The programme started at 10 am in the seminar hall. NSS volunteer Ansaba welcomed the audience.

NSS programme convener Mr. Munawar Jasim presided over the function. In his keynote address, he highlighted the importance of yoga for the physical and mental well-being of every human being. He concluded by saying that Yoga Day is celebrated all over India on June 21 every year and that all students should practice yoga in their lives. Afterwards Honourable Principl