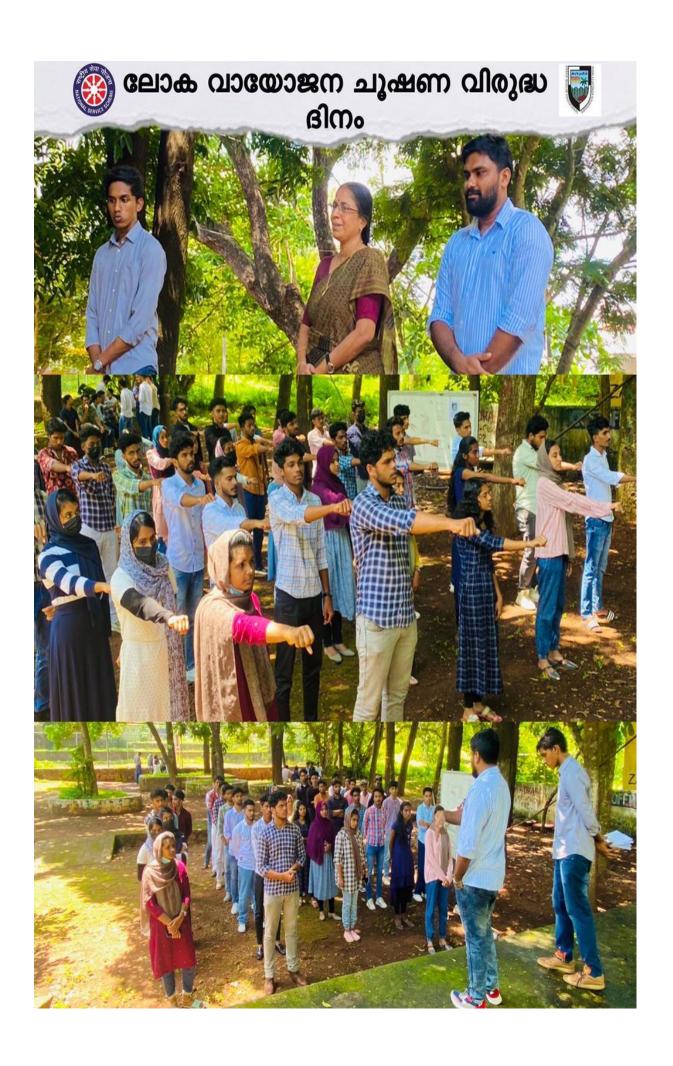

## **REPORT**

Today was international Yoga Day June (21). The idea of the international day of yoga was first proposed by Prime Minister Shri. Narendra Modi in 2014. The day is recognized by the United Nations. The theme for this year's international day of yoga is 'Yoga for Humanity'.

NCC of EMEA Arts and Science College Celebrated Yoga Day. As part of that the cadets went to 29 (k) Battalion. It was from 8:45 to 10 AM. The PI Staff and cadets had met in the vast area in front of the Battalion and practiced different asanas of yoga. Yoga Day is celebrated every year. But for the past two years, not everyone has been able to celebrate Yoga Day together, due to the covid pandemic. After yoga, the Cadets were provided with tea and snacks . Today was a very nice day.

Yoga gives peace and tranquility to the mind. Yoga is good for human health and will make us physically and mentally strong. That was an appreciable act done by the cadets.