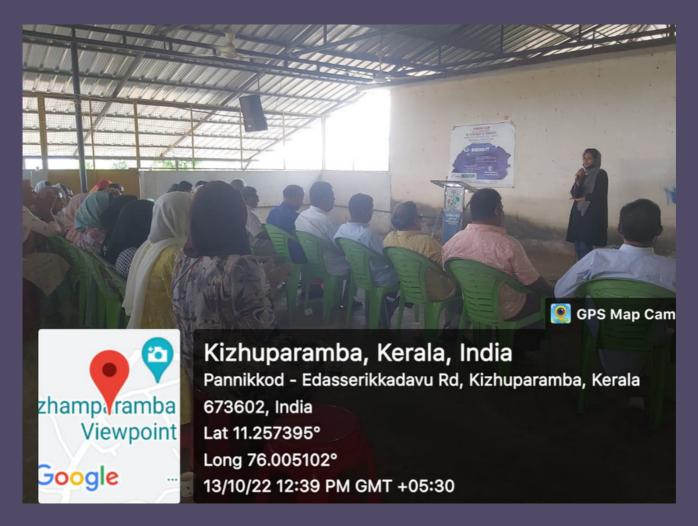

# REPORT

On "A visit to the home for destitute blind,keezhuparamba"

2022-October -13

# Visit summary

The commerce club of Emea arts and science college, kumminiparamba organized a trip to a Old Age Home of blinds for students of commerce department on World sight day,13 October, 2022.84 students and 2 teachers were greeted by a representative of the Old Age Home who gave a brief description of the home and those residing there. All students got the opportunity to have a face to face talk with the residents of the home who hailed from different parts of kerala and were from diverse backgrounds. Interacting with them made the students know about the importance of eyes and the hardships they were enduring in life. The students were sensitized towards the needs of the blind. Students ate food with them. the food was sponsored to them by the students.Students soon realized that all that the elderly blind needed was a little understanding, a sympathetic ear to listen to their stories, company of their loved ones and some amount of care. They danced and sang songs with us and made that day memorable. The elderly blessed the students and expressed their gratitude for paying them a visit. After the Old age home visit, students also visited nearby tourist spot named Murinjamaad kunnu.

### Program Schedule:

- 1. Sharing a meal with them
- 2. Chit-chat with them
- 3. Site visit

Home for destitute blind Kezhuparambu, Areacode

2022 OCTOBER **9am - 5pm**  Photo gallery