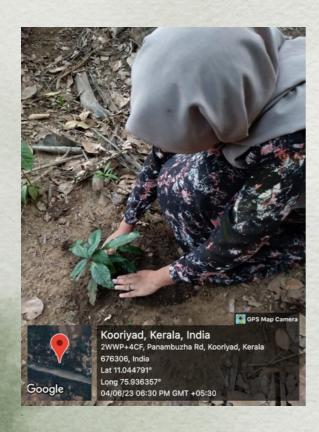

NCC of EMEA Arts and Science College Celebrated Yoga Day. As part of that the cadets went to 29 (k) Battalion. It was from 8:45 to 10 AM. The PI Staff and cadets had met in the vast area in front of the Battalion and practiced different asanas of yoga. Yoga Day is celebrated every year. But for the past two years, not everyone has been able to celebrate Yoga Day together, due to the covid pandemic. After yoga, the Cadets were provided with tea and snacks . Today was a very nice day.

Yoga gives peace and tranquility to the mind. Yoga is good for human health and will make us physically and mentally strong. That was an appreciable act done by the cadets.