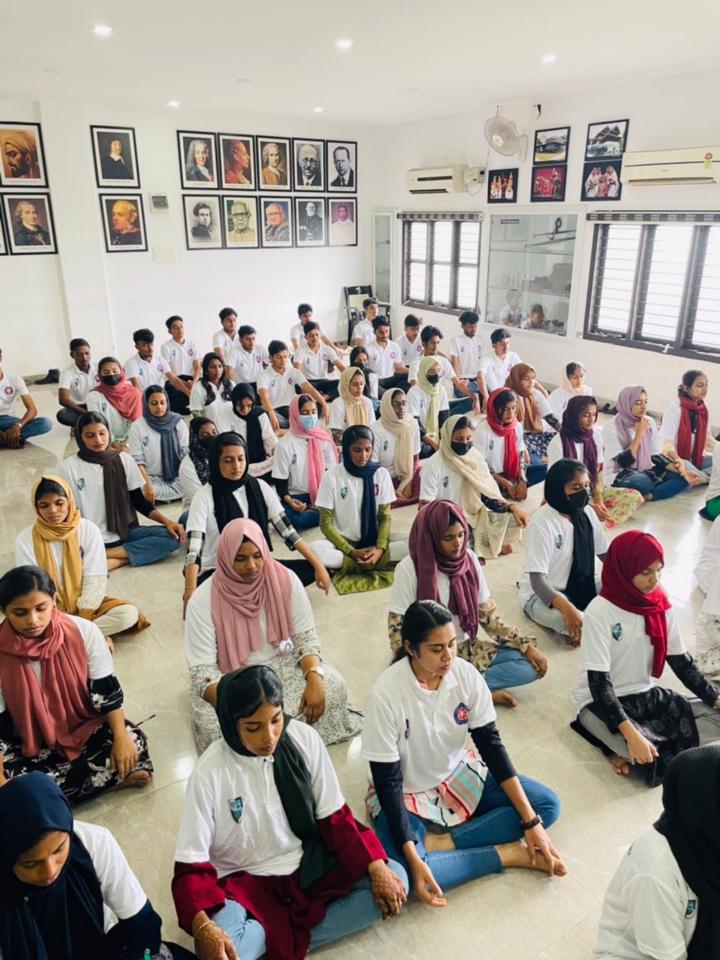

Then yoga instructor Ms. Maya Pramod handled the programe. The Yoga training class was conducted under the guidance of Ms. Maya Pramod. She said that Yoga is India's contribution to the world and is a very effective form of training that can be practiced by people of all ages in the community. Later, the volunteers trained yoga poses, such as the simple half moon and camel position etc. She ended the class by reminding us that

awakening and intuition are essential when doing Yoga and that Yoga can only be effective if the mind and body are in harmony.

Then NSS leader Anjana delivered the thanks. All NSS volunteers, including the NSS Secretary, Joint Secretary and Committee Leaders, ensured full hearty participation in the programme. The programe ended by 12:00 pm.