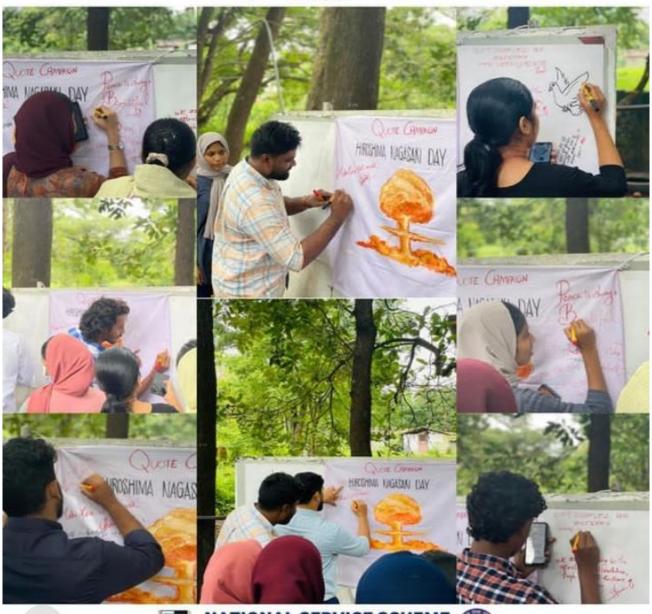

# **National Cadet Corps**

# EMEA COLLEGE OF ARTS AND SCIENCE, KONDOTTI 29 (K) BATTALION

## REPORT

### INTERNATIONAL DAY AGAINST DRUG ABUSE

27-06-2022

### **REPORT**

The NCC-CISF of EMEA COLLEGE OF ARTS AND SCIENCE KONDOTTY conducted a program 'Marathon' as part of the international day against drug abuse and illicit trafficking. In this program, airport director Mr. Suresh, CISF DC Kishor Kumar and EMEA College principal NCC's ANO Lt. Abdul Rasheed.p were present.

At 7:30 a.m., NCC cadets and CISF staffs arrived at the College stadium. There was a small awareness class on drug abuse. After that, the journey started from EMEA College to Karippur airport, the main marathon, It was almost 4km from the starting point. The participants started running and reached their destination Karippur airport. Despite minor setbacks during the race, they reached their destination unnoticed.

Arrangements were also made to assist anyone who was tired during the race.

After arriving at Karippur airport, CISF DC Kishor Kumar received the NCC Cadets and CISF and spoke to them for a while. After that snacks were given for refreshment. Then that was the time for photo section. They all took photos together.

The reason for running the 'marathon' program is against the growing drug addiction in the world. The program aims to raise awareness among today's people about the dangers of using drugs