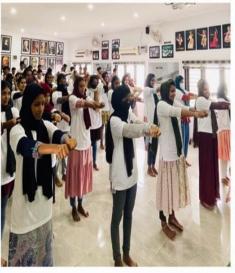

# **REPORT**

On the occasion of International Yoga Day on June 21, EMEA NSS units organized Yoga training class. The programme started at 10 am in the seminar hall. NSS volunteer Ansaba welcomed the audience.

NSS programme convener Mr. Munawar Jasim presided over the function. In his keynote address, he highlighted the importance of yoga for the physical and mental well-being of every human being. He concluded by saying that Yoga Day is celebrated all over India on June 21 every year and that all students should practice yoga in their lives. Afterwards Honourable Principl

e Abdul Rasheed officially inaugurated the programme. He talked about the purpose of Yoga and the physical and mental changes that Yoga brings to human beings. He added that practicing Yoga in daily life can mold a healthy generation.

Then yoga instructor Ms. Maya Pramod handled the programe. The Yoga training class was conducted under the guidance of Ms. Maya Pramod. She said that Yoga is India's contribution to the world and is a very effective form of training that can be practiced by people of all ages in the community. Later, the volunteers trained yoga poses, such as the simple half moon and camel position etc. She ended the class by reminding us that

awakening and intuition are essential when doing Yoga and that Yoga can only be effective if the mind and body are in harmony.

Then NSS leader Anjana delivered the thanks. All NSS volunteers, including the NSS Secretary, Joint Secretary and Committee Leaders, ensured full hearty participation in the programme. The programe ended by 12:00 pm.