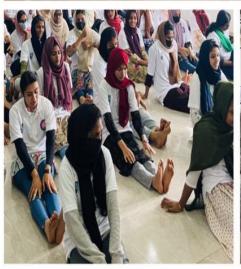

# **REPORT**

On the occasion of International Yoga Day on June 21, EMEA NSS units organized Yoga training class. The programme started at 10 am in the seminar hall. NSS volunteer Ansaba welcomed the audience.

NSS programme convener Mr. Munawar Jasim presided over the function. In his keynote address, he highlighted the importance of yoga for the physical and mental well-being of every human being. He concluded by saying that Yoga Day is celebrated all over India on June 21 every year and that all students should practice yoga in their lives. Afterwards Honourable Principl

e Abdul Rasheed officially inaugurated the programme. He talked about the purpose of Yoga and the physical and mental changes that Yoga brings to human beings. He added that practicing Yoga in daily life can mold a healthy generation.

Then yoga instructor Ms. Maya Pramod handled the programe. The Yoga training class was conducted under the guidance of Ms. Maya Pramod. She said that Yoga is India's contribution to the world and is a very effective form of training that can be practiced by people of all ages in the community. Later, the volunteers trained yoga poses, such as the simple half moon and camel position etc. She ended the class by reminding us that

awakening and intuition are essential when doing Yoga and that Yoga can only be effective if the mind and body are in harmony.

Then NSS leader Anjana delivered the thanks. All NSS volunteers, including the NSS Secretary, Joint Secretary and Committee Leaders, ensured full hearty participation in the programme. The programe ended by 12:00 pm.