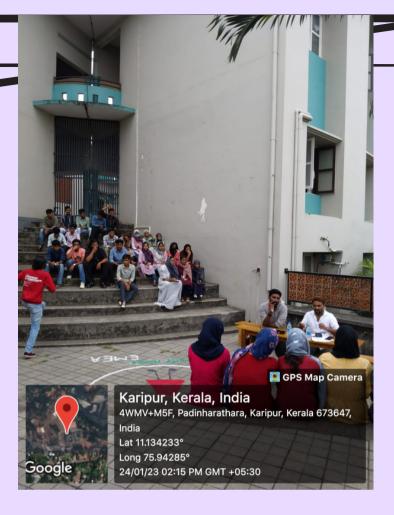

### **REPORT**

The NCC-CISF of EMEA COLLEGE OF ARTS AND SCIENCE KONDOTTY conducted a program 'Marathon' as part of the international day against drug abuse and illicit trafficking. In this program, airport director Mr. Suresh, CISF DC Kishor Kumar and EMEA College principal NCC's ANO Lt. Abdul Rasheed.p were present.

At 7:30 a.m., NCC cadets and CISF staffs arrived at the College stadium. There was a small awareness class on drug abuse. After that, the journey started from EMEA College to Karippur airport, the main marathon, It was almost 4km from the starting point. The participants started running and reached their destination Karippur airport. Despite minor setbacks during the race, they reached their destination unnoticed.

Arrangements were also made to assist anyone who was tired during the race.

After arriving at Karippur airport, CISF DC Kishor Kumar received the NCC Cadets and CISF and spoke to them for a while. After that snacks were given for refreshment. Then that was the time for photo section. They all took photos together.