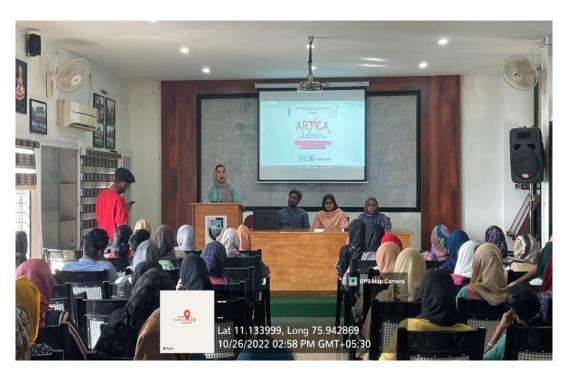

#### Summary of the programme:

Literay club in association with PG Department of English organised a programme Artica as part of the celebration of International Artist Day. The programme was conducted on October 26 at 2:30 pm in Seminar Hall. The programme commenced with welcome speech by Shahtha from 2nd year BA English. Mr. Roy P.P, Associate Professor & Head, PG Department of English inaugurated the programme. Ms. Sajeera Cholakkal, Assistant Professor, Department of English gave a brief introduction to the programme, who emphasized crucial role the artists play in our society. The presidential address was given by Ms. Abidha K P, Assistant professor, Department of English, who highlighted the significance of international Artist Day and the role of artists in enriching our culture and heritage.

The keynote speaker of the event was Dr. Afsal PC, Assistant professor, Department of English who highlighted the relationship between art and artist, the importance of artists in society and the need for their work to be recognized and supported. The session concluded with a vote of thanks by Amjad Sha, Second Year BA English, who expressed his gratitude to everyone for making the program a success.