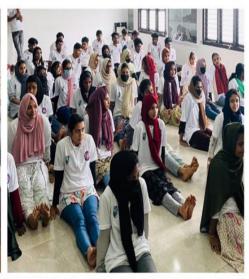

Then yoga instructor Ms. Maya Pramod handled the programe. The Yoga training class was conducted under the guidance of Ms. Maya Pramod. She said that Yoga is India's contribution to the world and is a very effective form of training that can be practiced by people of all ages in the community. Later, the volunteers trained yoga poses, such as the simple half moon and camel position etc. She ended the class by reminding us that

awakening and intuition are essential when doing Yoga and that Yoga can only be effective if the mind and body are in harmony.

Then NSS leader Anjana delivered the thanks. All NSS volunteers, including the NSS Secretary, Joint Secretary and Committee Leaders, ensured full hearty participation in the programme. The programe ended by 12:00 pm.