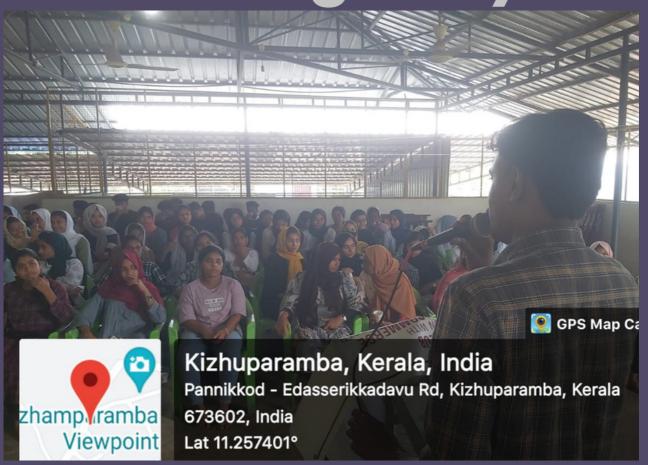

# REPORT

On "A visit to the home for destitute blind,keezhuparamba"

2022-October -13

# Visit summary

The commerce club of Emea arts and science college, kumminiparamba organized a trip to a Old Age Home of blinds for students of commerce department on World sight day,13 October, 2022.84 students and 2 teachers were greeted by a representative of the Old Age Home who gave a brief description of the home and those residing there. All students got the opportunity to have a face to face talk with the residents of the home who hailed from different parts of kerala and were from diverse backgrounds. Interacting with them made the students know about the importance of eyes and the hardships they were enduring in life. The students were sensitized towards the needs of the blind. Students ate food with them. the food was sponsored to them by the students.Students soon realized that all that the elderly blind needed was a little understanding, a sympathetic ear to listen to their stories, company of their loved ones and some amount of care. They danced and sang songs with us and made that day memorable. The elderly blessed the students and expressed their gratitude for paying them a visit. After the Old age home visit, students also visited nearby tourist spot named Murinjamaad kunnu.

### Program Schedule:

- 1. Sharing a meal with them
- 2. Chit-chat with them
- 3. Site visit

Home for destitute blind Kezhuparambu, Areacode

2022 OCTOBER **9am - 5pm**  Photo gallery