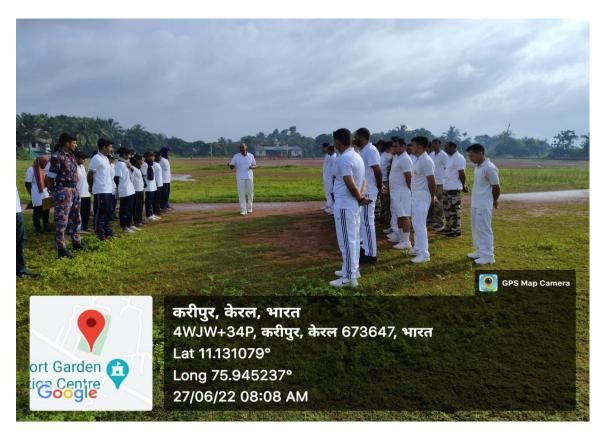

### **REPORT**

The NCC-CISF of EMEA COLLEGE OF ARTS AND SCIENCE KONDOTTY conducted a program 'Marathon' as part of the international day against drug abuse and illicit trafficking. In this program, airport director Mr. Suresh, CISF DC Kishor Kumar and EMEA College principal NCC's ANO Lt. Abdul Rasheed.p were present.

At 7:30 a.m., NCC cadets and CISF staffs arrived at the College stadium. There was a small awareness class on drug abuse. After that, the journey started from EMEA College to Karippur airport, the main marathon, It was almost 4km from the starting point. The participants started running and reached their destination Karippur airport. Despite minor setbacks during the race, they reached their destination unnoticed.