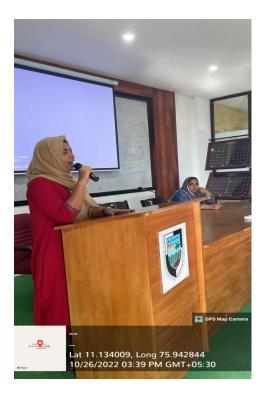

#### Summary of the programme:

Literay club in association with PG Department of English organised a programme Artica as part of the celebration of International Artist Day. The programme was conducted on October 26 at 2:30 pm in Seminar Hall. The programme commenced with welcome speech by Shahtha from 2nd year BA English. Mr. Roy P.P, Associate Professor & Head, PG Department of English inaugurated the programme. Ms. Sajeera Cholakkal, Assistant Professor, Department of English gave a brief introduction to the programme, who emphasized crucial role the artists play in our society. The presidential address was given by Ms. Abidha K P, Assistant professor, Department of English, who highlighted the significance of international Artist Day and the role of artists in enriching our culture and heritage.

The keynote speaker of the event was Dr. Afsal PC, Assistant professor, Department of English who highlighted the relationship between art and artist, the importance of artists in society and the need for their work to be recognized and supported. The session concluded with a vote of thanks by Amjad Sha, Second Year BA English, who expressed his gratitude to everyone for making the program a success.