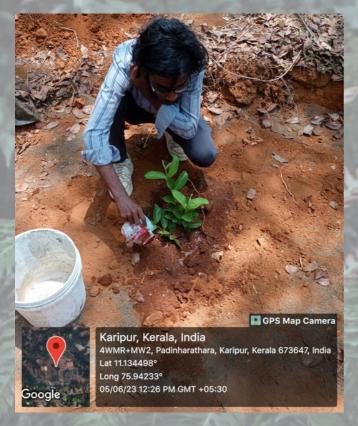

### **REPORT**

The NCC-CISF of EMEA COLLEGE OF ARTS AND SCIENCE KONDOTTY conducted a program 'Marathon' as part of the international day against drug abuse and illicit trafficking. In this program, airport director Mr. Suresh, CISF DC Kishor Kumar and EMEA College principal NCC's ANO Lt. Abdul Rasheed.p were present.

At 7:30 a.m., NCC cadets and CISF staffs arrived at the College stadium. There was a small awareness class on drug abuse. After that, the journey started from EMEA College to Karippur airport, the main marathon, It was almost 4km from the starting point. The participants started running and reached their destination Karippur airport. Despite minor setbacks during the race, they reached their destination unnoticed.

Arrangements were also made to assist anyone who was tired during the race.

After arriving at Karippur airport, CISF DC Kishor Kumar received the NCC Cadets and CISF and spoke to them for a while. After that snacks were given for refreshment. Then that was the time for photo section. They all took photos together.

The reason for running the 'marathon' program is against the growing drug addiction in the world. The program aims to raise awareness among today's people about the dangers of using drugs