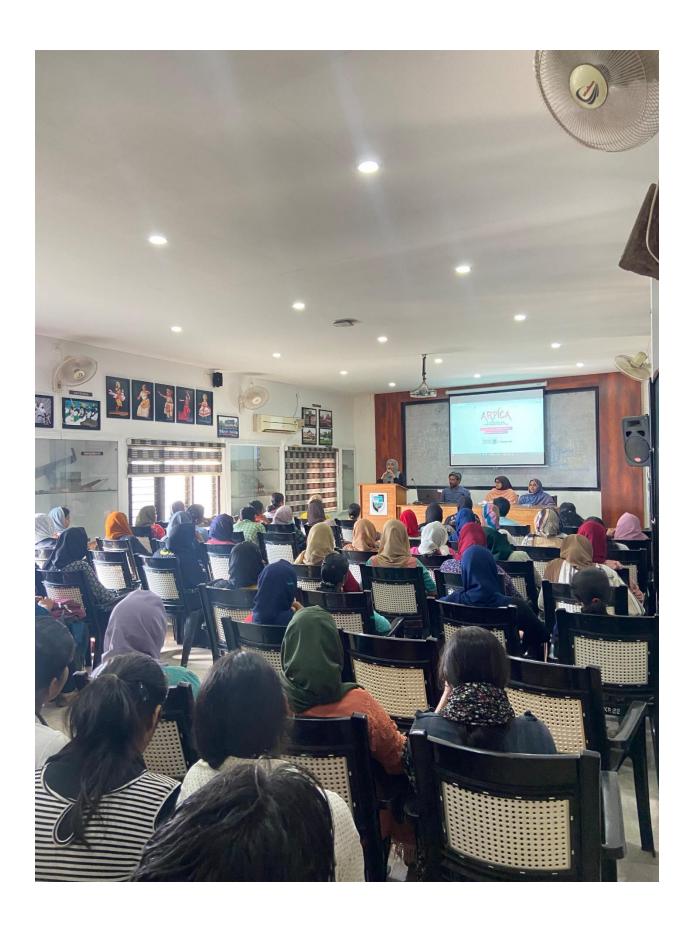

#### About the programme:

Literary club in collaboration with PG Department of English organised 'Artica' in connection with International Artist Day. An open discussion provided the audience to reflect on the important role that art, literature and media play in our society. After the discussion, a pencil drawing competition for the students on the topic of "Othering" was conducted to raise awareness about the harmful effects of excluding and marginalizing individuals or groups based on their perceived differences.

#### Summary of the programme:

Literay club in association with PG Department of English organised a programme Artica as part of the celebration of International Artist Day. The programme was conducted on October 26 at 2:30 pm in Seminar Hall. The programme commenced with welcome speech by Shahtha from 2nd year BA English. Mr. Roy P.P, Associate Professor & Head, PG Department of English inaugurated the programme. Ms. Sajeera Cholakkal, Assistant Professor, Department of English gave a brief introduction to the programme, who emphasized crucial role the artists play in our society. The presidential address was given by Ms. Abidha K P, Assistant professor, Department of English, who highlighted the significance of international Artist Day and the role of artists in enriching our culture and heritage.

The keynote speaker of the event was Dr. Afsal PC, Assistant professor, Department of English who highlighted the relationship between art and artist, the importance of artists in society and the need for their work to be recognized and supported. The session concluded with a vote of thanks by Amjad Sha, Second Year BA English, who expressed his gratitude to everyone for making the program a success.

# Snapshots from the programme