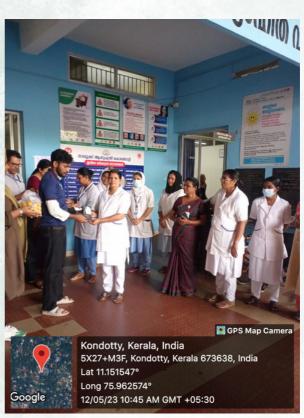

## REPORT

NSS Unit of EMEA College of Arts & Science Kondotty celebrated Nurses Day on 12th May. The main goal of celebrating nurses day was to recognise the devotion and dedication of all nurses for their service to society.

As part of the nurses day, NSS unit of EMEA college honoured the nurses of Kondotty taluk hospital. The programme was held at Kondotty taluk hospital at 10.30 am. As usual the programme started with NSS prayer by NSS prayer team. NSS secretary Manal Mohammad delivered a welcome speech.

The programme was presided over by the UD clerk Mr. Hameed Sir. The programme was inaugurated by medical officer Dr. Sujatha.

NSS volunteers honoured the nurses by giving them a greeting card which was made by each NSS volunteers themselves and also sweets were given to all. Mr. Ajith Sir and public health nurse Ms. Parvathi ma'am provided the felicitation.