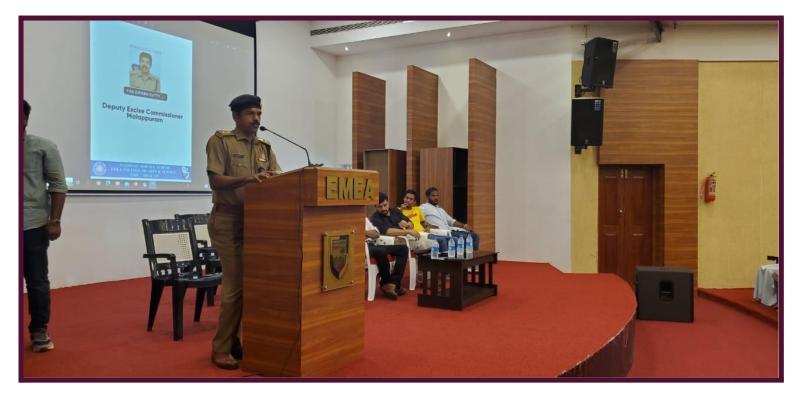

#### **Report on Sadbhavana Diwas**

Sadbhavana Diwas is celebrated to commemorate the birth anniversary of former Prime Minister Rajiv Gandhi on 20th August 2022. Being the youngest Prime Minister, Rajiv Gandhi's thought process was modern and different from others. This day is observed as 'Sadbhavana Diwas' or Harmony Day' with an objective to encourage national integration, peace, affection, and communal harmony among the Indian people of all religions and languages. It promotes the unity in diversity and feeling of oneness amongst people to a great level. It brings a type of racial and cultural similarity among people of different community. Communal harmony is a prerequisite for a country like India, with its diverse population and cultures. Communal harmony ensures that every religion gets equal treatment, and tolerance builds amongst citizens.

EMEA COLLEGE OF ARTS AND SCIENCE KONDOTTY, PG DEPARTMENT OF COMMERCE observed the sadbhavana Diwas on 19th August 2022 on account of birth anniversary of Prime Minister Late Rajiv Gandhi.In this regard ,there were three activities is carried out at the college level by involving students and faculties. A pledge taking ceremony was conducted on 19 TH AUGUST 2022 at 10 am. Pro. KAMALAM EDATHIL HoD,PG Department of commerce oriented the students and staff regarding the importance of observing Sadbhavana Diwas by highlighting, its relevance to avoid violence and to promote goodwill among people. Thereafter, the plege was led by Department faculties to students .