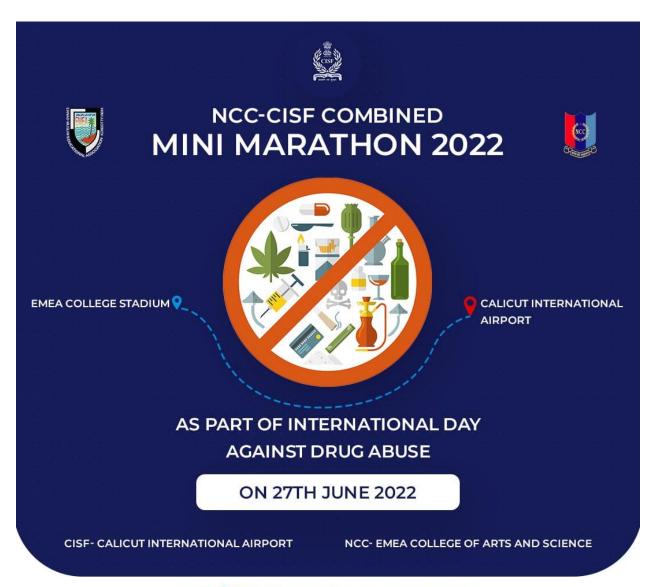

### INTERNATIONAL DAY AGAINST DRUG ABUSE

27-06-2022

### **REPORT**

The NCC-CISF of EMEA COLLEGE OF ARTS AND SCIENCE KONDOTTY conducted a program 'Marathon' as part of the international day against drug abuse and illicit trafficking. In this program, airport director Mr. Suresh, CISF DC Kishor Kumar and EMEA College principal NCC's ANO Lt. Abdul Rasheed.p were present.

At 7:30 a.m., NCC cadets and CISF staffs arrived at the College stadium. There was a small awareness class on drug abuse. After that, the journey started from EMEA College to Karippur airport, the main marathon, It was almost 4km from the starting point. The participants started running and reached their destination Karippur airport. Despite minor setbacks during the race, they reached their destination unnoticed.

Arrangements were also made to assist anyone who was tired during the race.

After arriving at Karippur airport, CISF DC Kishor Kumar received the NCC Cadets and CISF and spoke to them for a while. After that snacks were given for refreshment. Then that was the time for photo section. They all took photos together.

The reason for running the 'marathon' program is against the growing drug addiction in the world. The program aims to raise awareness among today's people about the dangers of using drugs