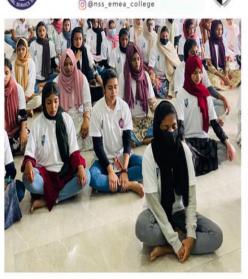

# **REPORT**

On the occasion of International Yoga Day on June 21, EMEA NSS units organized Yoga training class. The programme started at 10 am in the seminar hall. NSS volunteer Ansaba welcomed the audience.

NSS programme convener Mr. Munawar Jasim presided over the function. In his keynote address, he highlighted the importance of yoga for the physical and mental well-being of every human being. He concluded by saying that Yoga Day is celebrated all over India on June 21 every year and that all students should practice yoga in their lives. Afterwards Honourable Principl

e Abdul Rasheed officially inaugurated the programme. He talked about the purpose of Yoga and the physical and mental changes that Yoga brings to human beings. He added that practicing Yoga in daily life can mold a healthy generation.

Then yoga instructor Ms. Maya Pramod handled the programe. The Yoga training class was conducted under the guidance of Ms. Maya Pramod. She said that Yoga is India's contribution to the world and is a very effective form of training that can be practiced by people of all ages in the community. Later, the volunteers trained yoga poses, such as the simple half moon and camel position etc. She ended the class by reminding us that

awakening and intuition are essential when doing Yoga and that Yoga can only be effective if the mind and body are in harmony.

Then NSS leader Anjana delivered the thanks. All NSS volunteers, including the NSS Secretary, Joint Secretary and Committee Leaders, ensured full hearty participation in the programme. The programe ended by 12:00 pm.