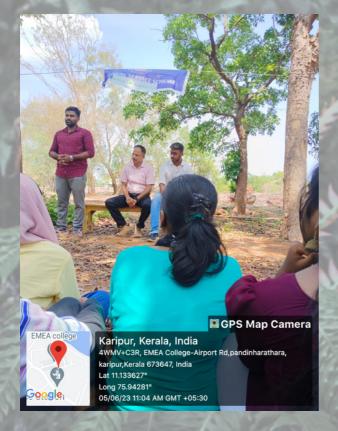

### **REPORT**

The NCC-CISF of EMEA COLLEGE OF ARTS AND SCIENCE KONDOTTY conducted a program 'Marathon' as part of the international day against drug abuse and illicit trafficking. In this program, airport director Mr. Suresh, CISF DC Kishor Kumar and EMEA College principal NCC's ANO Lt. Abdul Rasheed.p were present.

At 7:30 a.m., NCC cadets and CISF staffs arrived at the College stadium. There was a small awareness class on drug abuse. After that, the journey started from EMEA College to Karippur airport, the main marathon, It was almost 4km from the starting point. The participants started running and reached their destination Karippur airport. Despite minor setbacks during the race, they reached their destination unnoticed.

Arrangements were also made to assist anyone who was tired during the race.

After arriving at Karippur airport, CISF DC Kishor Kumar received the NCC Cadets and CISF and spoke to them for a while. After that snacks were given for refreshment. Then that was the time for photo section. They all took photos together.