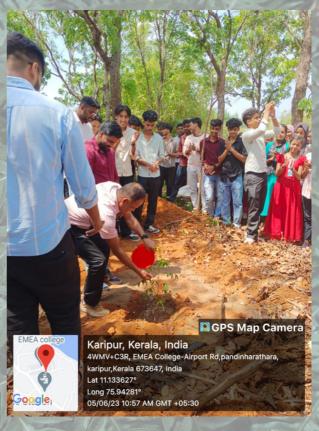

### **REPORT**

The NCC-CISF of EMEA COLLEGE OF ARTS AND SCIENCE KONDOTTY conducted a program 'Marathon' as part of the international day against drug abuse and illicit trafficking. In this program, airport director Mr. Suresh, CISF DC Kishor Kumar and EMEA College principal NCC's ANO Lt. Abdul Rasheed.p were present.

At 7:30 a.m., NCC cadets and CISF staffs arrived at the College stadium. There was a small awareness class on drug abuse. After that, the journey started from EMEA College to Karippur airport, the main marathon, It was almost 4km from the starting point. The participants started running and reached their destination Karippur airport. Despite minor setbacks during the race, they reached their destination unnoticed.

Arrangements were also made to assist anyone who was tired during the race.

After arriving at Karippur airport, CISF DC Kishor Kumar received the NCC Cadets and CISF and spoke to them for a while. After that snacks were given for refreshment. Then that was the time for photo section. They all took photos together.

The reason for running the 'marathon' program is against the growing drug addiction in the world. The program aims to raise awareness among today's people about the dangers of using drugs