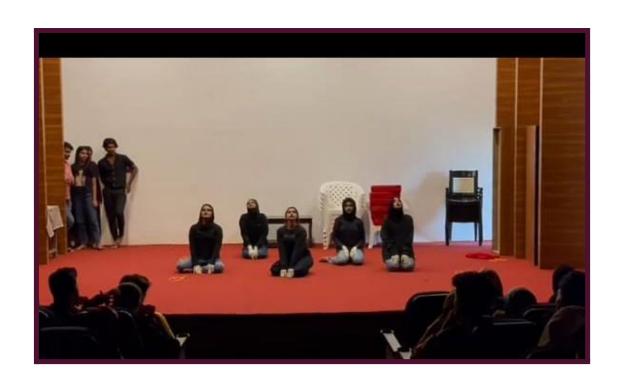

fe itself is an addiction. Then NSS Secretary Ms Anjana delivered the vote of thanks for the programme.

After that the cultural programs were started at 3 pm. Different departments have organized various programs related to drug addiction and it's bad aspects. BA department won prize for best performance. All events ended at 4:45 pm. NSS Secretaries Hiba, Anjana, Danish and other committee leaders lead the programme. All the volunteers ensured their participation in the entire program.

#### International drug abuse day programme

## കരുതൽ



NATIONAL SERVICE SCHEME EMEA College of Arts & Science Unit: 102 & 115



**28** 















Razak sir inaugurating the signature campaign.





Malappuram deputy assistant commissioner Mr. Thajudheen kutti inaugurating the program.

















## **PARTICIPANTS**

| SI no | Roll no | Name           | Department | Year |
|-------|---------|----------------|------------|------|
| 1     | 111     | Shaijal Shifan | Bcom cop   | 1st  |
| 2     | 112     | Hanan PV       | Bcom cop   | 1st  |
| 3     | 113     | Shefin         | Bcom cop   | 1st  |
| 4     | 114     | Nihal          | Bcom cop   | 1st  |
| 5     | 115     | Abhin          | Bcom cop   | 1st  |
| 6     | 116     | Anjana         | Bcom cop   | 1st  |
| 7     | 117     | Jaseel         | Bcom cop   | 1st  |
| 8     | 118     | Anjitha        | Bcom cop   | 1st  |
| 9     | 119     | Shahna Sherin  | Bcom cop   | 1st  |
| 10    | 121     | Naja           | BA WAS     | 1st  |
| 11    | 122     | Shanib         | BA WAS     | 1st  |
| 12    | 123     | Sajad