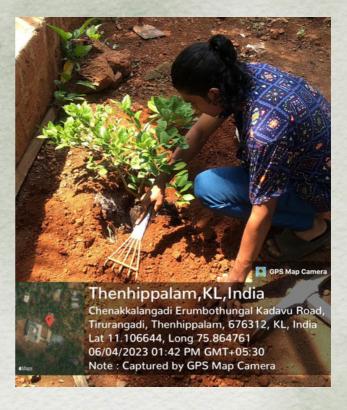

Environment Day

The world is a fine place worth fighting for.

#### **Conducting programs**

- ★Plantation ceremony
- **⊀**Pledge
- Environment Awareness class
  - 🕈 Mahagony park
  - **10.30** AM



#### **BACKGROUND & RELEVANCE**

EMEA College Of Arts & Science,

Kondotty, NSS Unit volunteers planted trees in
their houses, on 04/06/2023, as a part of World
Environment Day.

## REPORT

EMEA College Of Arts & Science Kondotty, NSS Unit volunteers planted trees in their houses, on 04/06/2023, as a part of World Environment Day.

Volunteers were encouraged to plant trees in their houses. Volunteers were also requested to send the Geotag photo of their plantation to the NSS whatsapp group.

About 64 Volunteers sent Geotag photo of their plantation to the NSS whatsapp group.

# **PHOTOS**









































# ATTENDANCE

| 51.N. | Name               | DEPARTMENT