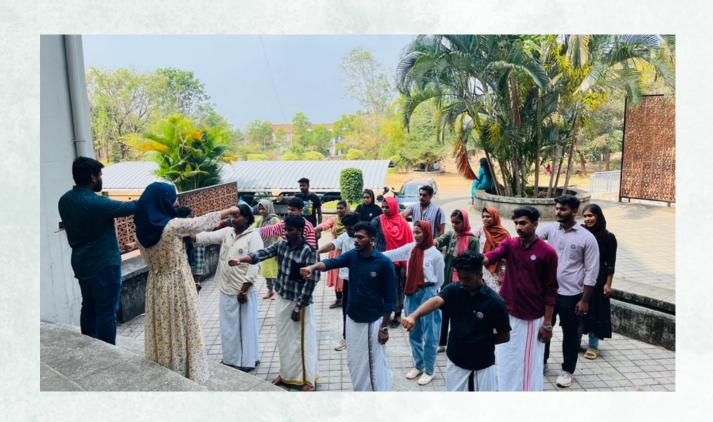

## **REPORT**

Today was international Yoga Day June (21). The idea of the international day of yoga was first proposed by Prime Minister Shri. Narendra Modi in 2014. The day is recognized by the United Nations. The theme for this year's international day of yoga is 'Yoga for Humanity'.

NCC of EMEA Arts and Science College Celebrated Yoga Day. As part of that the cadets went to 29 (k) Battalion. It was from 8:45 to 10 AM. The PI Staff and cadets had met in the vast area in front of the Battalion and practiced different asanas of yoga. Yoga Day is celebrated every year. But for the past two years, not everyone has been able to celebrate Yoga Day together, due to the covid pandemic. After yoga, the Cadets were provided with tea and snacks . Today was a very nice day.

Yoga gives peace and tranquility to the mind. Yoga is good for human health and will make us physically and mentally strong. That was an appreciable act done by the cadets.