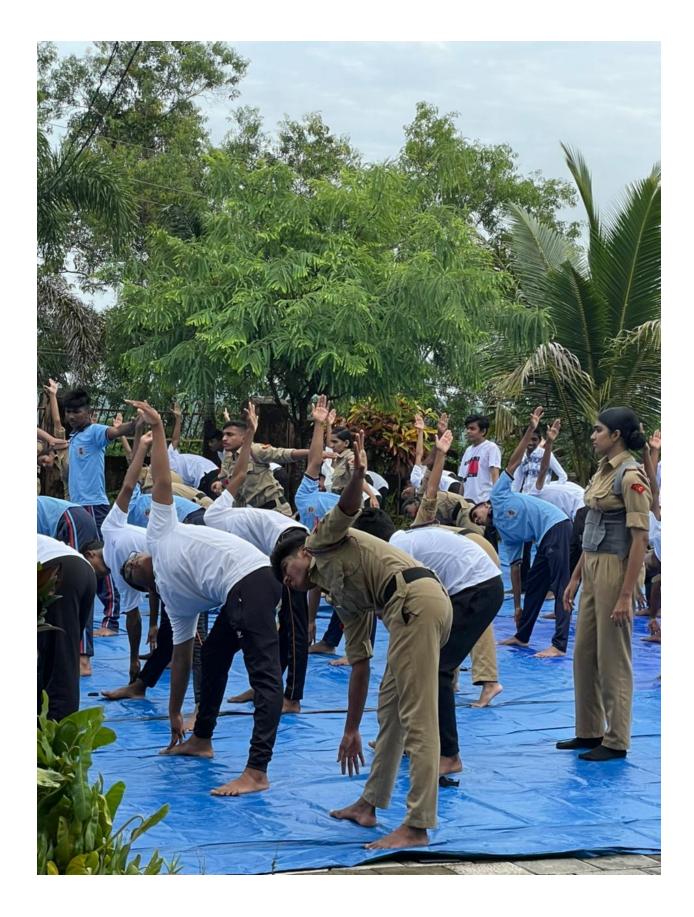

## **REPORT**

Today was international Yoga Day June (21). The idea of the international day of yoga was first proposed by Prime Minister Shri. Narendra Modi in 2014. The day is recognized by the United Nations. The theme for this year's international day of yoga is 'Yoga for Humanity'.

NCC of EMEA Arts and Science College Celebrated Yoga Day. As part of that the cadets went to 29 (k) Battalion. It was from 8:45 to 10 AM. The PI Staff and cadets had met in the vast area in front of the Battalion and practiced different asanas of yoga. Yoga Day is celebrated every year. But for the past two years, not everyone has been able to celebrate Yoga Day together, due to the covid pandemic. After yoga, the Cadets were provided with tea and snacks . Today was a very nice day.

Yoga gives peace and tranquility to the mind. Yoga is good for human health and will make us physically and mentally strong. That was an appreciable act done by the cadets.