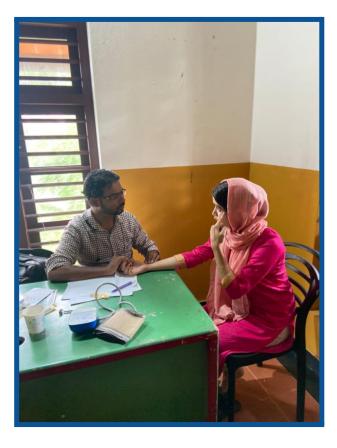

## REPORT

NSS Unit of EMEA College of Arts & Science Kondotty celebrated Nurses Day on 12th May. The main goal of celebrating nurses day was to recognise the devotion and dedication of all nurses for their service to society.

As part of the nurses day, NSS unit of EMEA college honoured the nurses of Kondotty taluk hospital. The programme was held at Kondotty taluk hospital at 10.30 am. As usual the programme started with NSS prayer by NSS prayer team. NSS secretary Manal Mohammad delivered a welcome speech.

The programme was presided over by the UD clerk Mr. Hameed Sir. The programme was inaugurated by medical officer Dr. Sujatha.

NSS volunteers honoured the nurses by giving them a greeting card which was made by each NSS volunteers themselves and also sweets were given to all. Mr. Ajith Sir and public health nurse Ms. Parvathi ma'am provided the felicitation.