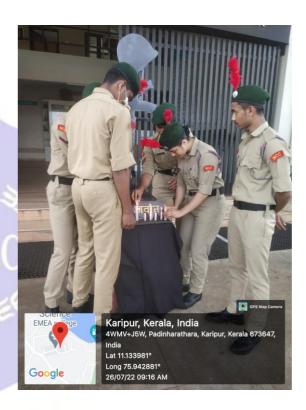

### **REPORT**

The NCC-CISF of EMEA COLLEGE OF ARTS AND SCIENCE KONDOTTY conducted a program 'Marathon' as part of the international day against drug abuse and illicit trafficking. In this program, airport director Mr. Suresh, CISF DC Kishor Kumar and EMEA College principal NCC's ANO Lt. Abdul Rasheed.p were present.

At 7:30 a.m., NCC cadets and CISF staffs arrived at the College stadium. There was a small awareness class on drug abuse. After that, the journey started from EMEA College to Karippur airport, the main marathon, It was almost 4km from the starting point. The participants started running and reached their destination Karippur airport. Despite minor setbacks during the race, they reached their destination unnoticed.

Arrangements were also made to assist anyone who was tired during the race.

After arriving at Karippur airport, CISF DC Kishor Kumar received the NCC Cadets and CISF and spoke to them for a while. After that snacks were given for refreshment. Then that was the time for photo section. They all took photos together.