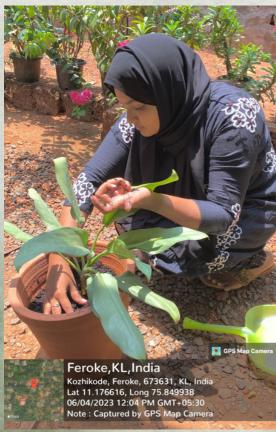

vironment Day

The world is a fine place worth fighting for.

#### **Conducting programs**

- ★Plantation ceremony
- **⊀**Pledge
- Environment Awareness class
  - 🕈 Mahagony park
  - **10.30** AM



#### **BACKGROUND & RELEVANCE**

EMEA College Of Arts & Science,

Kondotty, NSS Unit volunteers planted trees in
their houses, on 04/06/2023, as a part of World
Environment Day.

## REPORT

EMEA College Of Arts & Science Kondotty, NSS Unit volunteers planted trees in their houses, on 04/06/2023, as a part of World Environment Day.

Volunteers were encouraged to plant trees in their houses. Volunteers were also requested to send the Geotag photo of their plantation to the NSS whatsapp group.

About 64 Volunteers sent Geotag photo of their plantation to the NSS whatsapp group.

# **PHOTOS**









































# ATTENDANCE

| 51.N. | Name               | DEPARTMENT