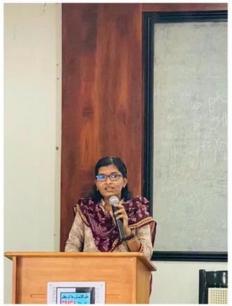

# **REPORT**

On the occasion of International Yoga Day on June 21, EMEA NSS units organized Yoga training class. The programme started at 10 am in the seminar hall. NSS volunteer Ansaba welcomed the audience.

NSS programme convener Mr. Munawar Jasim presided over the function. In his keynote address, he highlighted the importance of yoga for the physical and mental well-being of every human being. He concluded by saying that Yoga Day is celebrated all over India on June 21 every year and that all students should practice yoga in their lives. Afterwards Honourable Principl