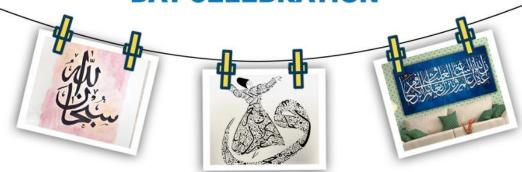

#### About the programme:

Literary club in collaboration with PG Department of English organised 'Artica' in connection with International Artist Day. An open discussion provided the audience to reflect on the important role that art, literature and media play in our society. After the discussion, a pencil drawing competition for the students on the topic of "Othering" was conducted to raise awareness about the harmful effects of excluding and marginalizing individuals or groups based on their perceived differences.

#### Summary of the programme:

Literay club in association with PG Department of English organised a programme Artica as part of the celebration of International Artist Day. The programme was conducted on October 26 at 2:30 pm in Seminar Hall. The programme commenced with welcome speech by Shahtha from 2nd year BA English. Mr. Roy P.P, Associate Professor & Head, PG Department of English inaugurated the programme. Ms. Sajeera Cholakkal, Assistant Professor, Department of English gave a brief introduction to the programme, who emphasized crucial role the artists play in our society. The presidential address was given by Ms. Abidha K P, Assistant professor, Department of English, who highlighted the significance of international Artist Day and the role of artists in enriching our culture and heritage.