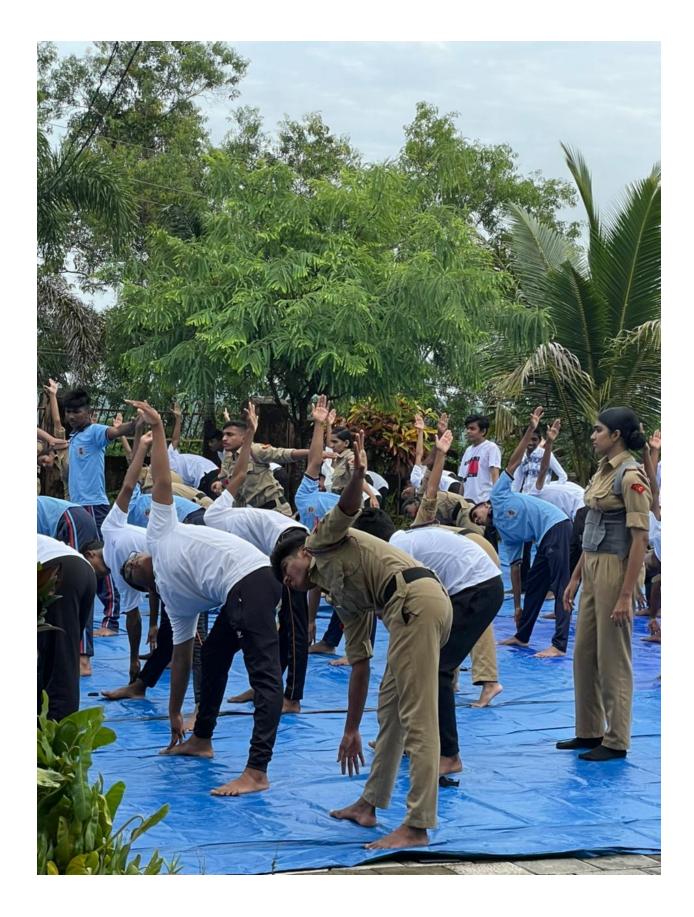

## **REPORT**

Today was international Yoga Day June (21). The idea of the international day of yoga was first proposed by Prime Minister Shri. Narendra Modi in 2014. The day is recognized by the United Nations. The theme for this year's international day of yoga is 'Yoga for Humanity'.

NCC of EMEA Arts and Science College Celebrated Yoga Day. As part of that the cadets went to 29 (k) Battalion. It was from 8:45 to 10 AM. The PI Staff and cadets had met in the vast area in front of the Battalion and practiced different asanas of yoga. Yoga Day is celebrated every year. But for the past two years, not everyone has been able to celebrate Yoga Day together, due to the covid pandemic. After yoga, the Cadets were provided with tea and snacks . Today was a very nice day.