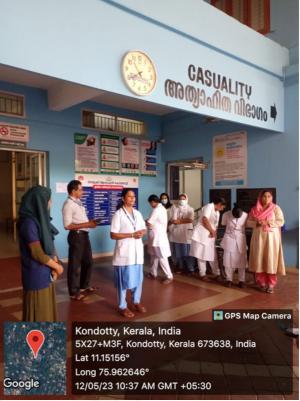

## REPORT

NSS Unit of EMEA College of Arts & Science Kondotty celebrated Nurses Day on 12th May. The main goal of celebrating nurses day was to recognise the devotion and dedication of all nurses for their service to society.

As part of the nurses day, NSS unit of EMEA college honoured the nurses of Kondotty taluk hospital. The programme was held at Kondotty taluk hospital at 10.30 am. As usual the programme started with NSS prayer by NSS prayer team. NSS secretary Manal Mohammad delivered a welcome speech.

The programme was presided over by the UD clerk Mr. Hameed Sir. The programme was inaugurated by medical officer Dr. Sujatha.

NSS volunteers honoured the nurses by giving them a greeting card which was made by each NSS volunteers themselves and also sweets were given to all. Mr. Ajith Sir and public health nurse Ms. Parvathi ma'am provided the felicitation.