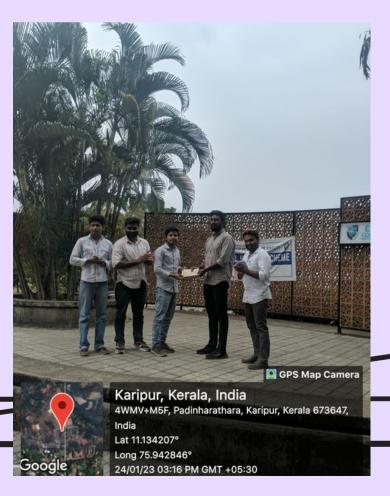

# **REPORT**

On the occasion of International Yoga Day on June 21, EMEA NSS units organized Yoga training class. The programme started at 10 am in the seminar hall. NSS volunteer Ansaba welcomed the audience.

NSS programme convener Mr. Munawar Jasim presided over the function. In his keynote address, he highlighted the importance of yoga for the physical and mental well-being of every human being. He concluded by saying that Yoga Day is celebrated all over India on June 21 every year and that all students should practice yoga in their lives. Afterwards Honourable Principl

e Abdul Rasheed officially inaugurated the programme. He talked about the purpose of Yoga and the physical and mental changes that Yoga brings to human beings. He added that practicing Yoga in daily life can mold a healthy generation.