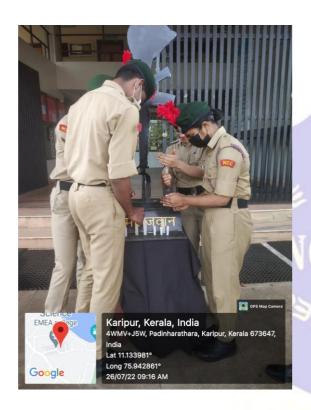

This is the 23rd anniversary of India's victory against Pakistan in Kargil war which lasted for three months. In an attemp to protect the country many of the soldiers had lost their lives .Therefore it is the duty of the people of the country India to remember them and their spirit of tolerance. This was the main premise of the programme. The cadets were requested to assemble in the college at 8:30 AM.Almost 30 cadets participated in the programme. All of them showed their condolences to those soldiers and lighted candles. The programme ended by 9:30 AM. That was really an appreciable act done by the cadets. This also holds significance in the nationalistic outlook of India. This will also enable a feeling of patriotism, unity and spirit of tolerance in human minds

### **PHOTO GALLERY**











### **PARTICIPANTS**

| #    | Name                  | NCC Number    | Signature |
|------|-----------------------|---------------|-----------|
| /ear | : 2nd year            |               |           |
| 1    | Mohammed Faseeh M     | KL21SDA181958 | RL        |
| 2    | Hashim Badusha k      | KL21SDA181959 | Va.       |
| 3    | MOHAMMED SANOOB       | KL21SDA181960 | OY.       |
| 4    | SAHIN ADILK           | KL21SDA181961 | (Bu)      |
| 5    | Muhammed ummar. K     | KL21SDA181962 | Strate    |
| 6    | Mohammed shafsin E    | KL21SDA181964 |           |
| 7    | ABHINAND. T           | KL21SDA181965 | 1         |
| 8    | SREENATH, C           | KL21SDA181966 | au        |
| 9    | Shamna sherin c       | KL21SWA181967 | Con "     |
| 10   | Ranjana v             | KL2