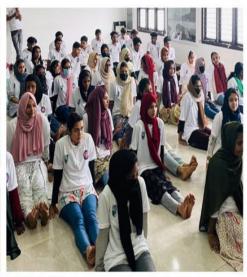

# **REPORT**

On the occasion of International Yoga Day on June 21, EMEA NSS units organized Yoga training class. The programme started at 10 am in the seminar hall. NSS volunteer Ansaba welcomed the audience.

NSS programme convener Mr. Munawar Jasim presided over the function. In his keynote address, he highlighted the importance of yoga for the physical and mental well-being of every human being. He concluded by saying that Yoga Day is celebrated all over India on June 21 every year and that all students should practice yoga in their lives. Afterwards Honourable Principl

e Abdul Rasheed officially inaugurated the programme. He talked about the purpose of Yoga and the physical and mental changes that Yoga brings to human beings. He added that practicing Yoga in daily life can mold a healthy generation.

Then yoga instructor Ms. Maya Pramod handled the programe. The Yoga training class was conducted under the guidance of Ms. Maya Pramod. She said that Yoga is India's contribution to the world and is a very effective form of training that can be practiced by people of all ages in the community. Later, the volunteers trained yoga poses, such as the simple half moon and camel position etc. She ended the class by reminding us that

awakening and intuition are essential when doing Yoga and that Yoga can only be effective if the mind and body are in harmony.

Then NSS leader Anjana delivered the thanks. All NSS volunteers, including the NSS Secretary, Joint Secretary and Committee Leaders, ensured full hearty participation in the programme. The programe ended by 12:00 pm.