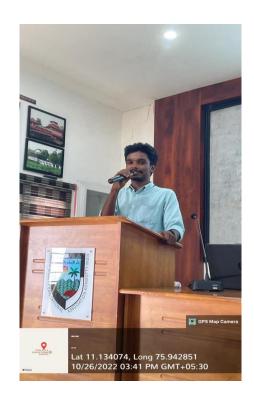

#### About the programme:

Literary club in collaboration with PG Department of English organised 'Artica' in connection with International Artist Day. An open discussion provided the audience to reflect on the important role that art, literature and media play in our society. After the discussion, a pencil drawing competition for the students on the topic of "Othering" was conducted to raise awareness about the harmful effects of excluding and marginalizing individuals or groups based on their perceived differences.

#### Poster of the programme:

#### PG DEPARTMENT OF ENGLISH

**EMEA COLLEGE OF ARTS & SCIENCE, KONDOTT** 

(Reaccredited with 'A' grade by NAAC)

Organises

in connection with International Artist's Day

Discussion on Art, Literature and Media

**Pencil Drawing Competition** 

2022 OCTOBER WEDNESDAY 2.30PM - 4.30PM **26** 

**Seminar Hall** 

Staff Coordinator : Sajeera Cholakkal Student Coordinator : Sinu SHirin P