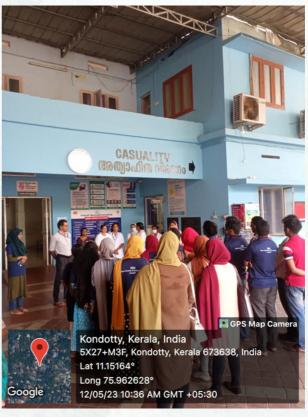

## REPORT

NSS Unit of EMEA College of Arts & Science Kondotty celebrated Nurses Day on 12th May. The main goal of celebrating nurses day was to recognise the devotion and dedication of all nurses for their service to society.

As part of the nurses day, NSS unit of EMEA college honoured the nurses of Kondotty taluk hospital. The programme was held at Kondotty taluk hospital at 10.30 am. As usual the programme started with NSS prayer by NSS prayer team. NSS secretary Manal Mohammad delivered a welcome speech.

The programme was presided over by the UD clerk Mr. Hameed Sir. The programme was inaugurated by medical officer Dr. Sujatha.

NSS volunteers honoured the nurses by giving them a greeting card which was made by each NSS volunteers themselves and also sweets were given to all. Mr. Ajith Sir and public health nurse Ms. Parvathi ma'am provided the felicitation.