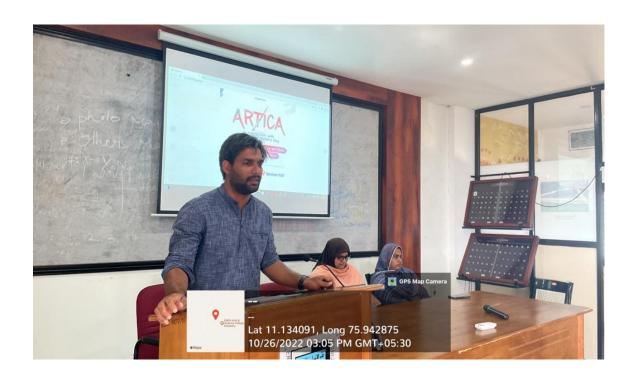

#### Summary of the programme:

Literay club in association with PG Department of English organised a programme Artica as part of the celebration of International Artist Day. The programme was conducted on October 26 at 2:30 pm in Seminar Hall. The programme commenced with welcome speech by Shahtha from 2nd year BA English. Mr. Roy P.P, Associate Professor & Head, PG Department of English inaugurated the programme. Ms. Sajeera Cholakkal, Assistant Professor, Department of English gave a brief introduction to the programme, who emphasized crucial role the artists play in our society. The presidential address was given by Ms. Abidha K P, Assistant professor, Department of English, who highlighted the significance of international Artist Day and the role of artists in enriching our culture and heritage.

The keynote speaker of the event was Dr. Afsal PC, Assistant professor, Department of English who highlighted the relationship between art and artist, the importance of artists in society and the need for their work to be recognized and supported. The session concluded with a vote of thanks by Amjad Sha, Second Year BA English, who expressed his gratitude to everyone for making the program a success.