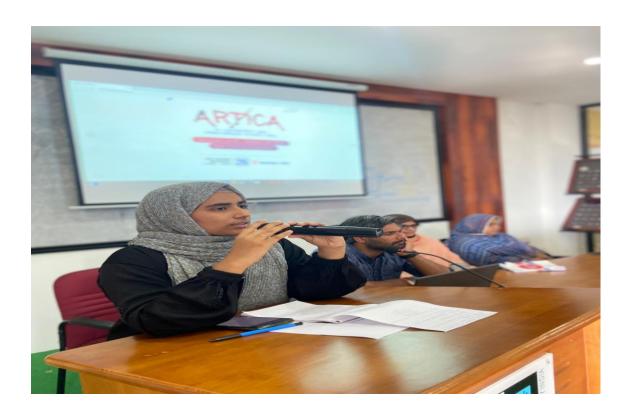

#### Discussion on Art, Literature and Media

Speakers : 1) Nasriya T.K

(2<sup>nd</sup> year BA English)

2) Fathima Fahmida P.T

(2<sup>nd</sup> year BA English)

3) Fathima Najila

(1st year BA English)

#### Summary of the programme:

Literay club in association with PG Department of English organised a programme Artica as part of the celebration of International Artist Day. The programme was conducted on October 26 at 2:30 pm in Seminar Hall. The programme commenced with welcome speech by Shahtha from 2nd year BA English. Mr. Roy P.P, Associate Professor & Head, PG Department of English inaugurated the programme. Ms. Sajeera Cholakkal, Assistant Professor, Department of English gave a brief introduction to the programme, who emphasized crucial role the artists play in our society. The presidential address was given by Ms. Abidha K P, Assistant professor, Department of English, who highlighted the significance of international Artist Day and the role of artists in enriching our culture and heritage.