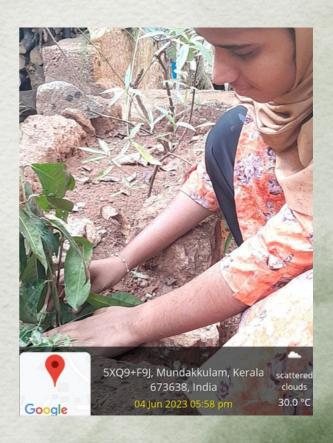

Day

The world is a fine place worth fighting for.

#### **Conducting programs**

- ★Plantation ceremony
- **⊀**Pledge
- Environment Awareness class
  - 🕈 Mahagony park
  - **10.30** AM



#### **BACKGROUND & RELEVANCE**

EMEA College Of Arts & Science,

Kondotty, NSS Unit volunteers planted trees in
their houses, on 04/06/2023, as a part of World
Environment Day.

## REPORT

EMEA College Of Arts & Science Kondotty, NSS Unit volunteers planted trees in their houses, on 04/06/2023, as a part of World Environment Day.

Volunteers were encouraged to plant trees in their houses. Volunteers were also requested to send the Geotag photo of their plantation to the NSS whatsapp group.

About 64 Volunteers sent Geotag photo of their plantation to the NSS whatsapp group.

# **PHOTOS**









































# ATTENDANCE

| 51.N. | Name               | DEPARTMENT