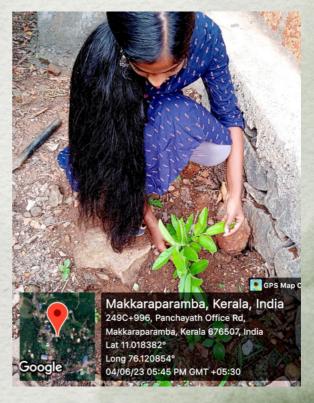

NCC of EMEA Arts and Science College Celebrated Yoga Day. As part of that the cadets went to 29 (k) Battalion. It was from 8:45 to 10 AM. The PI Staff and cadets had met in the vast area in front of the Battalion and practiced different asanas of yoga. Yoga Day is celebrated every year. But for the past two years, not everyone has been able to celebrate Yoga Day together, due to the covid pandemic. After yoga, the Cadets were provided with tea and snacks . Today was a very nice day.

Yoga gives peace and tranquility to the mind. Yoga is good for human health and will make us physically and mentally strong. That was an appreciable act done by the cadets.