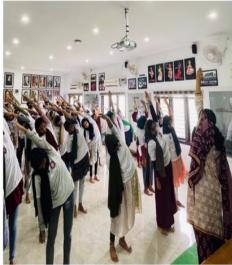

NCC of EMEA Arts and Science College Celebrated Yoga Day. As part of that the cadets went to 29 (k) Battalion. It was from 8:45 to 10 AM. The PI Staff and cadets had met in the vast area in front of the Battalion and practiced different asanas of yoga. Yoga Day is celebrated every year. But for the past two years, not everyone has been able to celebrate Yoga Day together, due to the covid pandemic. After yoga, the Cadets were provided with tea and snacks . Today was a very nice day.

Yoga gives peace and tranquility to the mind. Yoga is good for human health and will make us physically and mentally strong. That was an appreciable act done by the cadets.