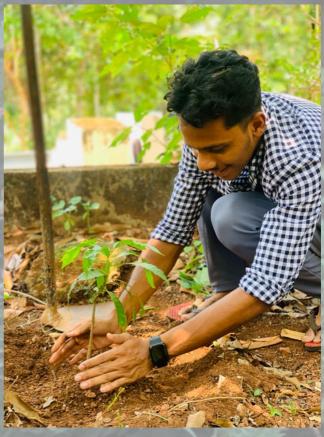

NCC of EMEA Arts and Science College Celebrated Yoga Day. As part of that the cadets went to 29 (k) Battalion. It was from 8:45 to 10 AM. The PI Staff and cadets had met in the vast area in front of the Battalion and practiced different asanas of yoga. Yoga Day is celebrated every year. But for the past two years, not everyone has been able to celebrate Yoga Day together, due to the covid pandemic. After yoga, the Cadets were provided with tea and snacks . Today was a very nice day.

Yoga gives peace and tranquility to the mind. Yoga is good for human health and will make us physically and mentally strong. That was an appreciable act done by the cadets.