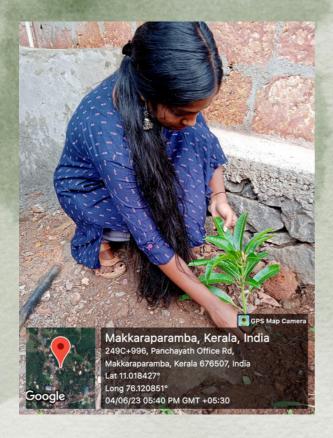

y

The world is a fine place worth fighting for.

#### **Conducting programs**

- ★Plantation ceremony
- **⊀**Pledge
- Environment Awareness class
  - 🕈 Mahagony park
  - **10.30** AM



#### **BACKGROUND & RELEVANCE**

EMEA College Of Arts & Science,

Kondotty, NSS Unit volunteers planted trees in
their houses, on 04/06/2023, as a part of World
Environment Day.

## REPORT

EMEA College Of Arts & Science Kondotty, NSS Unit volunteers planted trees in their houses, on 04/06/2023, as a part of World Environment Day.

Volunteers were encouraged to plant trees in their houses. Volunteers were also requested to send the Geotag photo of their plantation to the NSS whatsapp group.

About 64 Volunteers sent Geotag photo of their plantation to the NSS whatsapp group.

# **PHOTOS**









































# ATTENDANCE

| 51.N. | Name               | DEPARTMENT