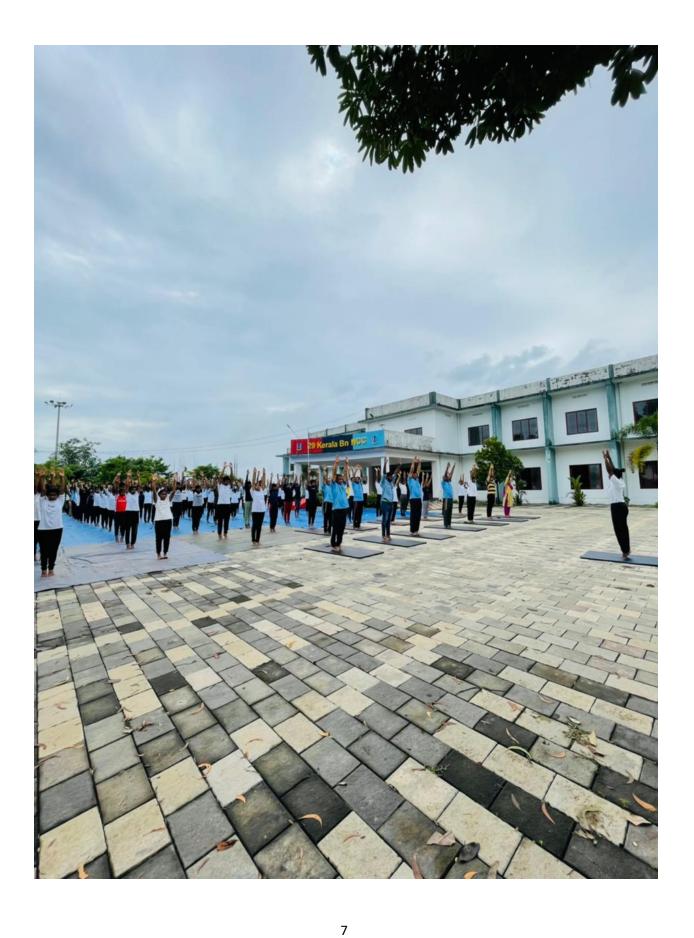

## **REPORT**

Today was international Yoga Day June (21). The idea of the international day of yoga was first proposed by Prime Minister Shri. Narendra Modi in 2014. The day is recognized by the United Nations. The theme for this year's international day of yoga is 'Yoga for Humanity'.

NCC of EMEA Arts and Science College Celebrated Yoga Day. As part of that the cadets went to 29 (k) Battalion. It was from 8:45 to 10 AM. The PI Staff and cadets had met in the vast area in front of the Battalion and practiced different asanas of yoga. Yoga Day is celebrated every year. But for the past two years, not everyone has been able to celebrate Yoga Day together, due to the covid pandemic. After yoga, the Cadets were provided with tea and snacks . Today was a very nice day.