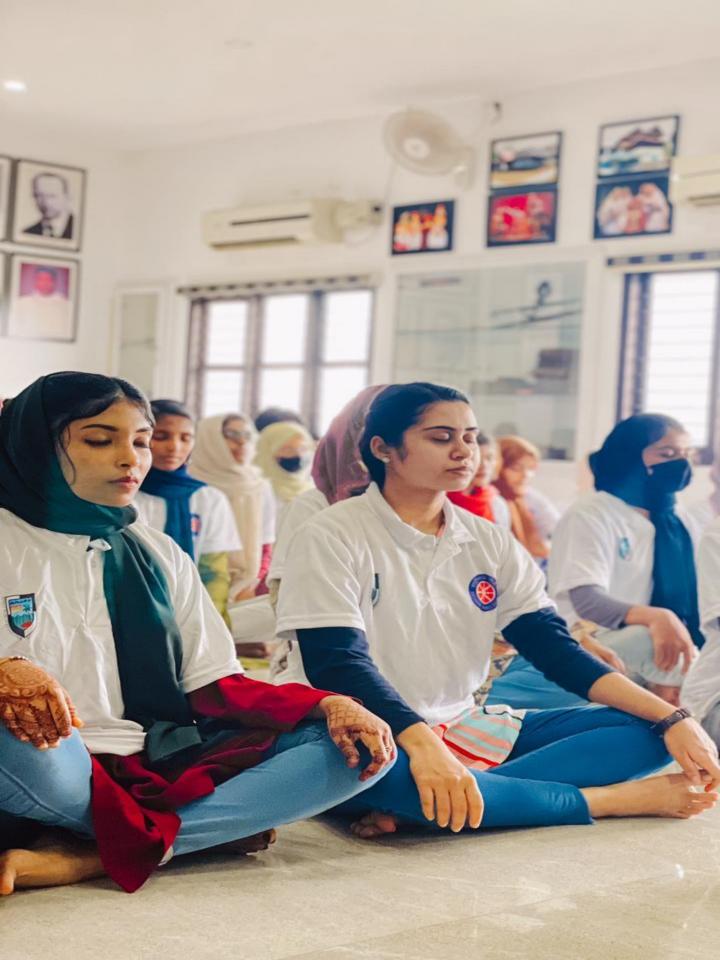

## **REPORT**

Today was international Yoga Day June (21). The idea of the international day of yoga was first proposed by Prime Minister Shri. Narendra Modi in 2014. The day is recognized by the United Nations. The theme for this year's international day of yoga is 'Yoga for Humanity'.

NCC of EMEA Arts and Science College Celebrated Yoga Day. As part of that the cadets went to 29 (k) Battalion. It was from 8:45 to 10 AM. The PI Staff and cadets had met in the vast area in front of the Battalion and practiced different asanas of yoga. Yoga Day is celebrated every year. But for the past two years, not everyone has been able to celebrate Yoga Day together, due to the covid pandemic. After yoga, the Cadets were provided with tea and snacks . Today was a very nice day.

Yoga gives peace and tranquility to the mind. Yoga is good for human health and will make us physically and mentally strong. That was an appreciable act done by the cadets.