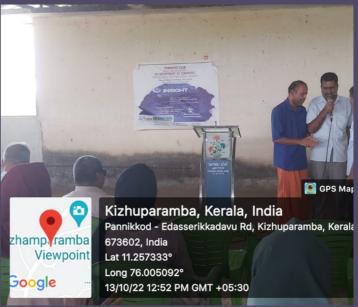

# REPORT

On "A visit to the home for destitute blind,keezhuparamba"

2022-October -13

# Visit summary

The commerce club of Emea arts and science college, kumminiparamba organized a trip to a Old Age Home of blinds for students of commerce department on World sight day,13 October, 2022.84 students and 2 teachers were greeted by a representative of the Old Age Home who gave a brief description of the home and those residing there. All students got the opportunity to have a face to face talk with the residents of the home who hailed from different parts of kerala and were from diverse backgrounds. Interacting with them made the students know about the importance of eyes and the hardships they were enduring in life. The students were sensitized towards the needs of the blind. Students ate food with them. the food was sponsored to them by the students.Students soon realized that all that the elderly blind needed was a little understanding, a sympathetic ear to listen to their stories, company of their loved ones and some amount of care. They danced and sang songs with us and made that day memorable. The elderly blessed the students and expressed their gratitude for paying them a visit. After the Old age home visit, students also visited nearby tourist spot named Murinjamaad kunnu.