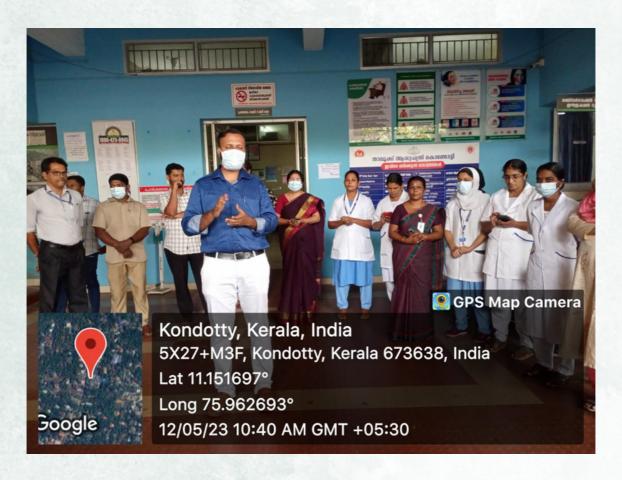

## REPORT

NSS Unit of EMEA College of Arts & Science Kondotty celebrated Nurses Day on 12th May. The main goal of celebrating nurses day was to recognise the devotion and dedication of all nurses for their service to society.

As part of the nurses day, NSS unit of EMEA college honoured the nurses of Kondotty taluk hospital. The programme was held at Kondotty taluk hospital at 10.30 am. As usual the programme started with NSS prayer by NSS prayer team. NSS secretary Manal Mohammad delivered a welcome speech.

The programme was presided over by the UD clerk Mr. Hameed Sir. The programme was inaugurated by medical officer Dr. Sujatha.

NSS volunteers honoured the nurses by giving them a greeting card which was made by each NSS volunteers themselves and also sweets were given to all. Mr. Ajith Sir and public health nurse Ms. Parvathi ma'am provided the felicitation.