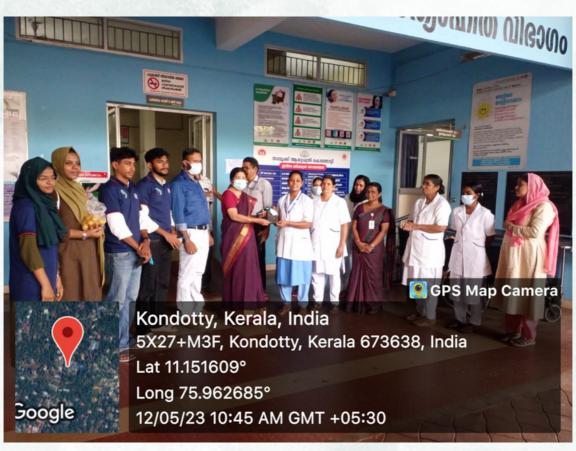

## REPORT

NSS Unit of EMEA College of Arts & Science Kondotty celebrated Nurses Day on 12th May. The main goal of celebrating nurses day was to recognise the devotion and dedication of all nurses for their service to society.

As part of the nurses day, NSS unit of EMEA college honoured the nurses of Kondotty taluk hospital. The programme was held at Kondotty taluk hospital at 10.30 am. As usual the programme started with NSS prayer by NSS prayer team. NSS secretary Manal Mohammad delivered a welcome speech.

The programme was presided over by the UD clerk Mr. Hameed Sir. The programme was inaugurated by medical officer Dr. Sujatha.

NSS volunteers honoured the nurses by giving them a greeting card which was made by each NSS volunteers themselves and also sweets were given to all. Mr. Ajith Sir and public health nurse Ms. Parvathi ma'am provided the felicitation.