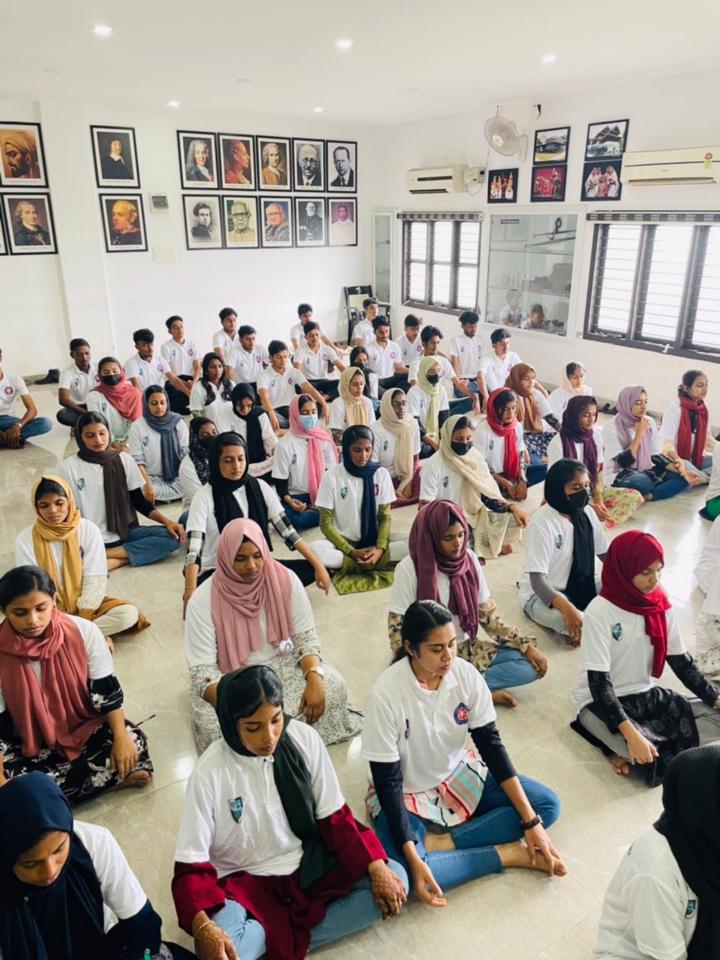

NCC of EMEA Arts and Science College Celebrated Yoga Day. As part of that the cadets went to 29 (k) Battalion. It was from 8:45 to 10 AM. The PI Staff and cadets had met in the vast area in front of the Battalion and practiced different asanas of yoga. Yoga Day is celebrated every year. But for the past two years, not everyone has been able to celebrate Yoga Day together, due to the covid pandemic. After yoga, the Cadets were provided with tea and snacks . Today was a very nice day.

Yoga gives peace and tranquility to the mind. Yoga is good for human health and will make us physically and mentally strong. That was an appreciable act done by the cadets.