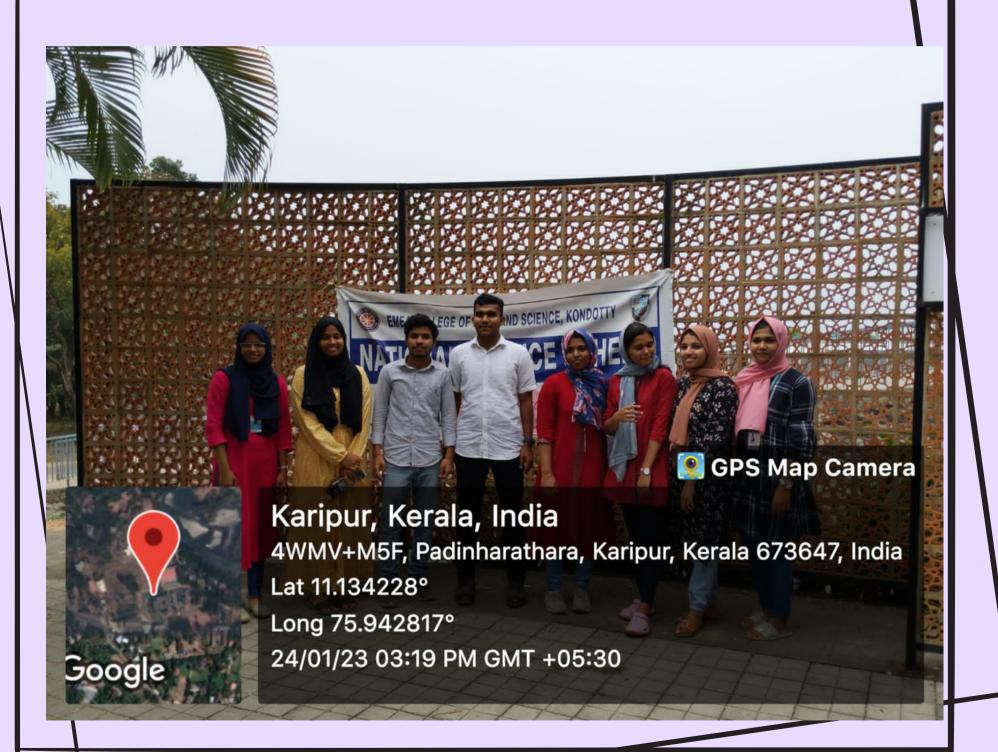

### **REPORT**

The NCC-CISF of EMEA COLLEGE OF ARTS AND SCIENCE KONDOTTY conducted a program 'Marathon' as part of the international day against drug abuse and illicit trafficking. In this program, airport director Mr. Suresh, CISF DC Kishor Kumar and EMEA College principal NCC's ANO Lt. Abdul Rasheed.p were present.

At 7:30 a.m., NCC cadets and CISF staffs arrived at the College stadium. There was a small awareness class on drug abuse. After that, the journey started from EMEA College to Karippur airport, the main marathon, It was almost 4km from the starting point. The participants started running and reached their destination Karippur airport. Despite minor setbacks during the race, they reached their destination unnoticed.

Arrangements were also made to assist anyone who was tired during the race.

After arriving at Karippur airport, CISF DC Kishor Kumar received the NCC Cadets and CISF and spoke to them for a while. After that snacks were given for refreshment. Then that was the time for photo section. They all took photos together.