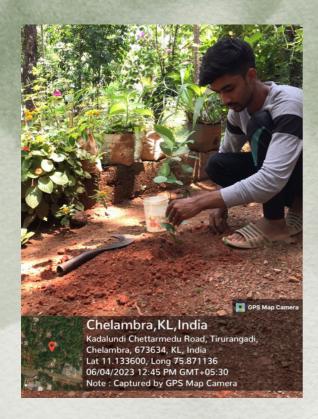

d Environment Day

The world is a fine place worth fighting for.

#### **Conducting programs**

- ★Plantation ceremony
- **⊀**Pledge
- Environment Awareness class
  - 🕈 Mahagony park
  - **10.30** AM



#### **BACKGROUND & RELEVANCE**

EMEA College Of Arts & Science,

Kondotty, NSS Unit volunteers planted trees in
their houses, on 04/06/2023, as a part of World
Environment Day.

## REPORT

EMEA College Of Arts & Science Kondotty, NSS Unit volunteers planted trees in their houses, on 04/06/2023, as a part of World Environment Day.

Volunteers were encouraged to plant trees in their houses. Volunteers were also requested to send the Geotag photo of their plantation to the NSS whatsapp group.

About 64 Volunteers sent Geotag photo of their plantation to the NSS whatsapp group.

# **PHOTOS**









































# ATTENDANCE

| 51.N. | Name               | DEPARTMENT