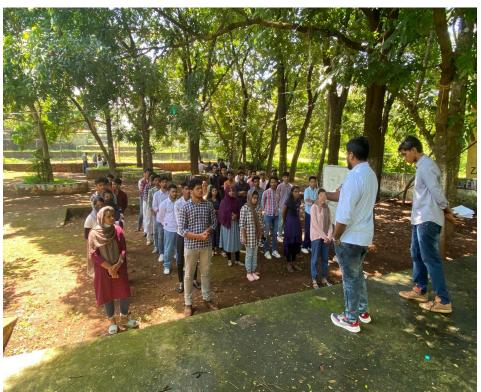

NCC of EMEA Arts and Science College Celebrated Yoga Day. As part of that the cadets went to 29 (k) Battalion. It was from 8:45 to 10 AM. The PI Staff and cadets had met in the vast area in front of the Battalion and practiced different asanas of yoga. Yoga Day is celebrated every year. But for the past two years, not everyone has been able to celebrate Yoga Day together, due to the covid pandemic. After yoga, the Cadets were provided with tea and snacks . Today was a very nice day.