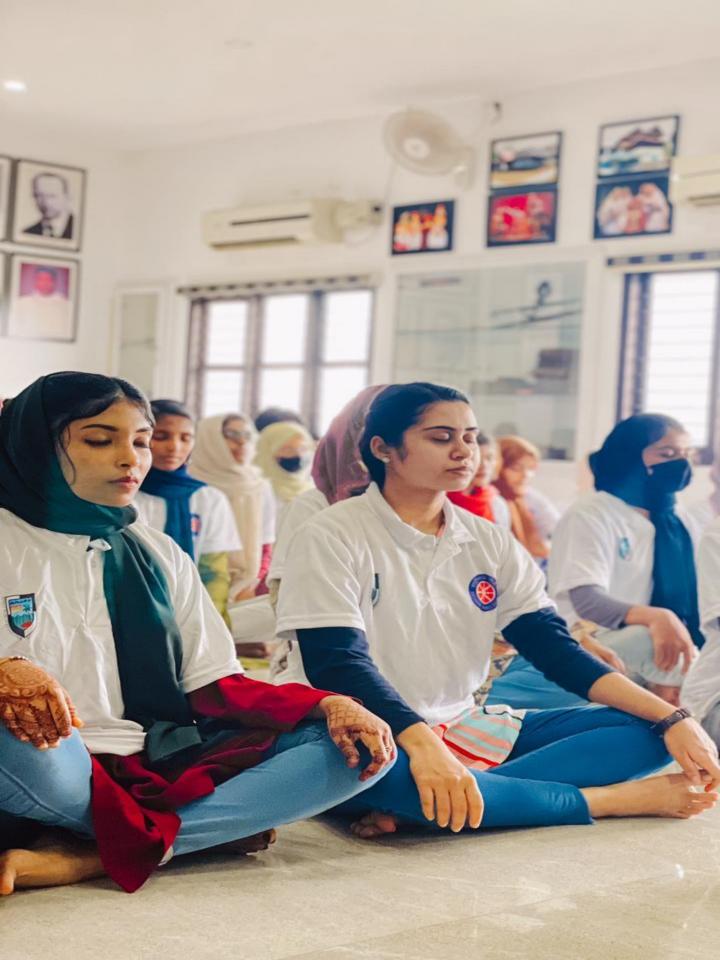

NCC of EMEA Arts and Science College Celebrated Yoga Day. As part of that the cadets went to 29 (k) Battalion. It was from 8:45 to 10 AM. The PI Staff and cadets had met in the vast area in front of the Battalion and practiced different asanas of yoga. Yoga Day is celebrated every year. But for the past two years, not everyone has been able to celebrate Yoga Day together, due to the covid pandemic. After yoga, the Cadets were provided with tea and snacks . Today was a very nice day.

Yoga gives peace and tranquility to the mind. Yoga is good for human health and will make us physically and mentally strong. That was an appreciable act done by the cadets.