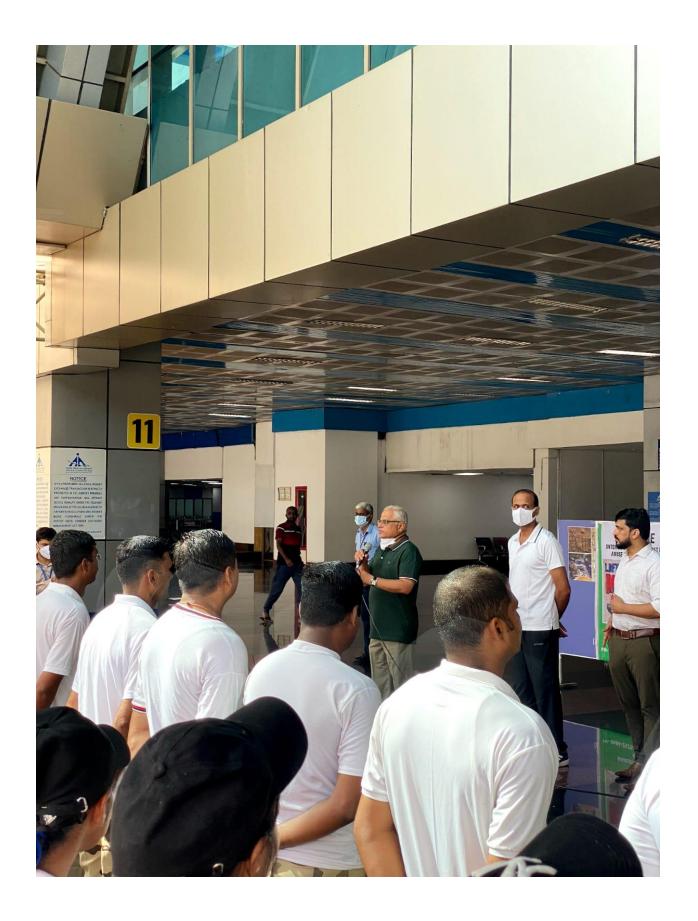

### **REPORT**

The NCC-CISF of EMEA COLLEGE OF ARTS AND SCIENCE KONDOTTY conducted a program 'Marathon' as part of the international day against drug abuse and illicit trafficking. In this program, airport director Mr. Suresh, CISF DC Kishor Kumar and EMEA College principal NCC's ANO Lt. Abdul Rasheed.p were present.

Arrangements were also made to assist anyone who was tired during the race.

After arriving at Karippur airport, CISF DC Kishor Kumar received the NCC Cadets and CISF and spoke to them for a while. After that snacks were given for refreshment. Then that was the time for photo section. They all took photos together.