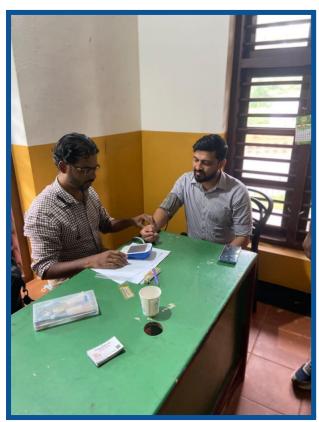

## REPORT

NSS Unit of EMEA College of Arts & Science Kondotty celebrated Nurses Day on 12th May. The main goal of celebrating nurses day was to recognise the devotion and dedication of all nurses for their service to society.

As part of the nurses day, NSS unit of EMEA college honoured the nurses of Kondotty taluk hospital. The programme was held at Kondotty taluk hospital at 10.30 am. As usual the programme started with NSS prayer by NSS prayer team. NSS secretary Manal Mohammad delivered a welcome speech.

The programme was presided over by the UD clerk Mr. Hameed Sir. The programme was inaugurated by medical officer Dr. Sujatha.

NSS volunteers honoured the nurses by giving them a greeting card which was made by each NSS volunteers themselves and also sweets were given to all. Mr. Ajith Sir and public health nurse Ms. Parvathi ma'am provided the felicitation.