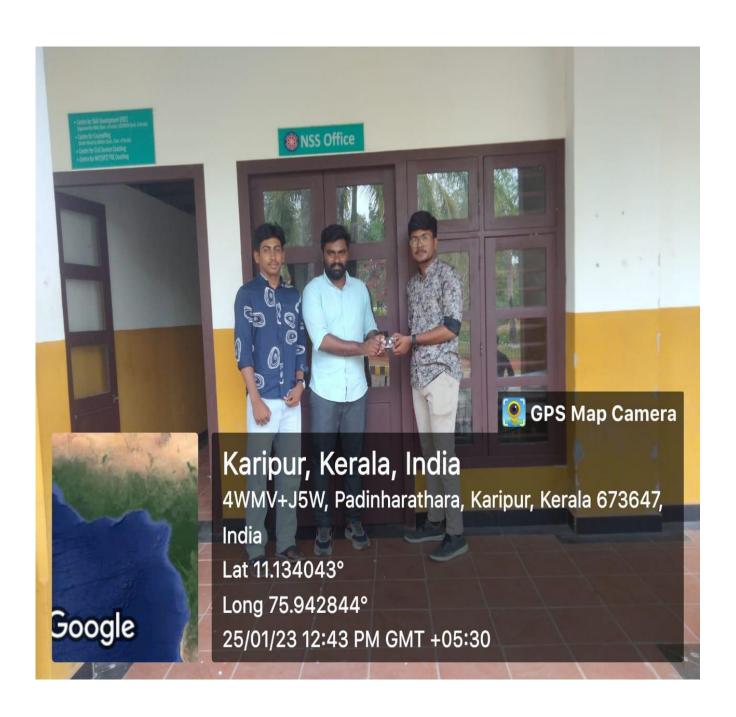

### **REPORT**

The NCC-CISF of EMEA COLLEGE OF ARTS AND SCIENCE KONDOTTY conducted a program 'Marathon' as part of the international day against drug abuse and illicit trafficking. In this program, airport director Mr. Suresh, CISF DC Kishor Kumar and EMEA College principal NCC's ANO Lt. Abdul Rasheed.p were present.

At 7:30 a.m., NCC cadets and CISF staffs arrived at the College stadium. There was a small awareness class on drug abuse. After that, the journey started from EMEA College to Karippur airport, the main marathon, It was almost 4km from the starting point. The participants started running and reached their destination Karippur airport. Despite minor setbacks during the race, they reached their destination unnoticed.

Arrangements were also made to assist anyone who was tired during the race.

After arriving at Karippur airport, CISF DC Kishor Kumar received the NCC Cadets and CISF and spoke to them for a while. After that snacks were given for refreshment. Then that was the time for photo section. They all took photos together.