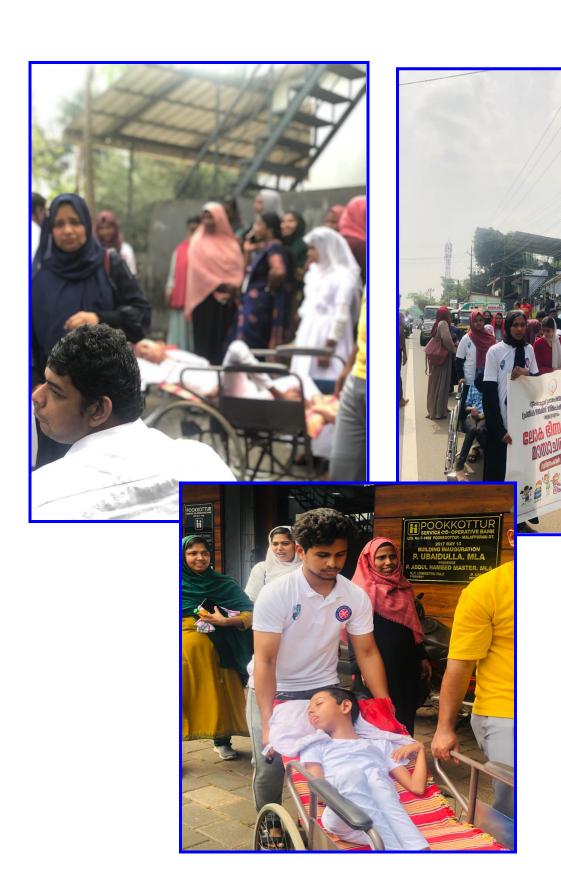

# REPORT

On "A visit to the home for destitute blind,keezhuparamba"

2022-October -13

# Visit summary

The commerce club of Emea arts and science college, kumminiparamba organized a trip to a Old Age Home of blinds for students of commerce department on World sight day,13 October, 2022.84 students and 2 teachers were greeted by a representative of the Old Age Home who gave a brief description of the home and those residing there. All students got the opportunity to have a face to face talk with the residents of the home who hailed from different parts of kerala and were from diverse backgrounds. Interacting with them made the students know about the importance of eyes and the hardships they were enduring in life. The students were sensitized towards the needs of the blind. Students ate food with them. the food was sponsored to them by the students.Students soon realized that all that the elderly blind needed was a little understanding, a sympathetic ear to listen to their stories, company of their loved ones and some amount of care. They danced and sang songs with us and made that day memorable. The elderly blessed the students and expressed their gratitude for paying them a visit. After the Old age home visit, students also visited nearby tourist spot named Murinjamaad kunnu.