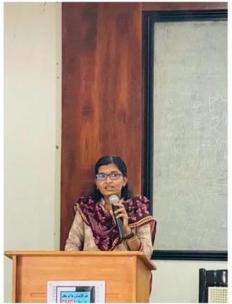

#### Summary of the programme:

Literay club in association with PG Department of English organised a programme Artica as part of the celebration of International Artist Day. The programme was conducted on October 26 at 2:30 pm in Seminar Hall. The programme commenced with welcome speech by Shahtha from 2nd year BA English. Mr. Roy P.P, Associate Professor & Head, PG Department of English inaugurated the programme. Ms. Sajeera Cholakkal, Assistant Professor, Department of English gave a brief introduction to the programme, who emphasized crucial role the artists play in our society. The presidential address was given by Ms. Abidha K P, Assistant professor, Department of English, who highlighted the significance of international Artist Day and the role of artists in enriching our culture and heritage.

The keynote speaker of the event was Dr. Afsal PC, Assistant professor, Department of English who highlighted the relationship between art and artist, the importance of artists in society and the need for their work to be recognized and supported. The session concluded with a vote of thanks by Amjad Sha, Second Year BA English, who expressed his gratitude to everyone for making the program a success.