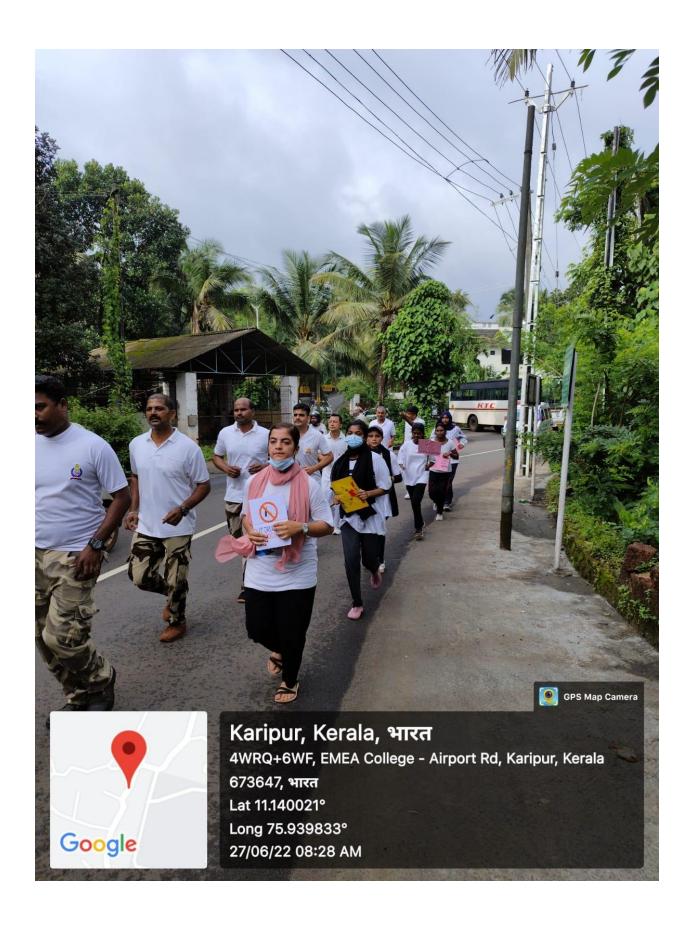

### **REPORT**

The NCC-CISF of EMEA COLLEGE OF ARTS AND SCIENCE KONDOTTY conducted a program 'Marathon' as part of the international day against drug abuse and illicit trafficking. In this program, airport director Mr. Suresh, CISF DC Kishor Kumar and EMEA College principal NCC's ANO Lt. Abdul Rasheed.p were present.

At 7:30 a.m., NCC cadets and CISF staffs arrived at the College stadium. There was a small awareness class on drug abuse. After that, the journey started from EMEA College to Karippur airport, the main marathon, It was almost 4km from the starting point. The participants started running and reached their destination Karippur airport. Despite minor setbacks during the race, they reached their destination unnoticed.

The reason for running the 'marathon' program is against the growing drug addiction in the world. The program aims to raise awareness among today's people about the dangers of using drugs