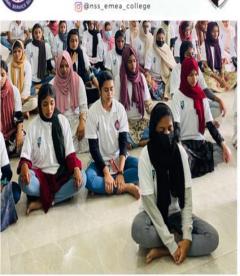

# **REPORT**

On the occasion of International Yoga Day on June 21, EMEA NSS units organized Yoga training class. The programme started at 10 am in the seminar hall. NSS volunteer Ansaba welcomed the audience.

NSS programme convener Mr. Munawar Jasim presided over the function. In his keynote address, he highlighted the importance of yoga for the physical and mental well-being of every human being. He concluded by saying that Yoga Day is celebrated all over India on June 21 every year and that all students should practice yoga in their lives. Afterwards Honourable Principl

e Abdul Rasheed officially inaugurated the programme. He talked about the purpose of Yoga and the physical and mental changes that Yoga brings to human beings. He added that practicing Yoga in daily life can mold a healthy generation.

Then yoga instructor Ms. Maya Pramod handled the programe. The Yoga training class was conducted under the guidance of Ms. Maya Pramod. She said that Yoga is India's contribution to the world and is a very effective form of training that can be practiced by people of all ages in the community. Later, the volunteers trained yoga poses, such as the simple half moon and camel position etc. She ended the class by reminding us that

awakening and intuition are essential when doing Yoga and that Yoga can only be effective if the mind and body are in harmony.

Then NSS leader Anjana delivered the thanks. All NSS volunteers, including the NSS Secretary, Joint Secretary and Committee Leaders, ensured full hearty participation in the programme. The programe ended by 12:00 pm.