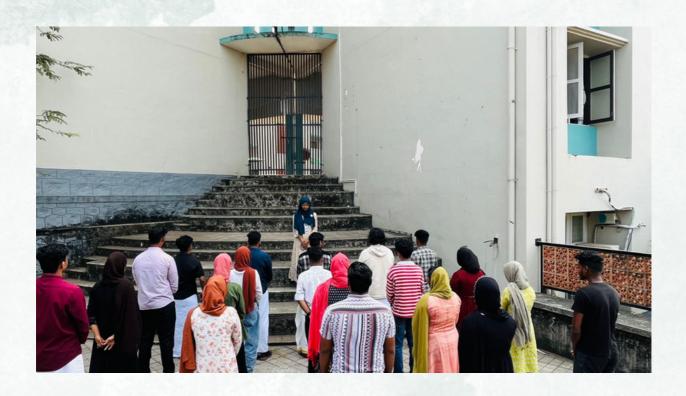

## **REPORT**

Today was international Yoga Day June (21). The idea of the international day of yoga was first proposed by Prime Minister Shri. Narendra Modi in 2014. The day is recognized by the United Nations. The theme for this year's international day of yoga is 'Yoga for Humanity'.

NCC of EMEA Arts and Science College Celebrated Yoga Day. As part of that the cadets went to 29 (k) Battalion. It was from 8:45 to 10 AM. The PI Staff and cadets had met in the vast area in front of the Battalion and practiced different asanas of yoga. Yoga Day is celebrated every year. But for the past two years, not everyone has been able to celebrate Yoga Day together, due to the covid pandemic. After yoga, the Cadets were provided with tea and snacks . Today was a very nice day.

Yoga gives peace and tranquility to the mind. Yoga is good for human health and will make us physically and mentally strong. That was an appreciable act done by the cadets.