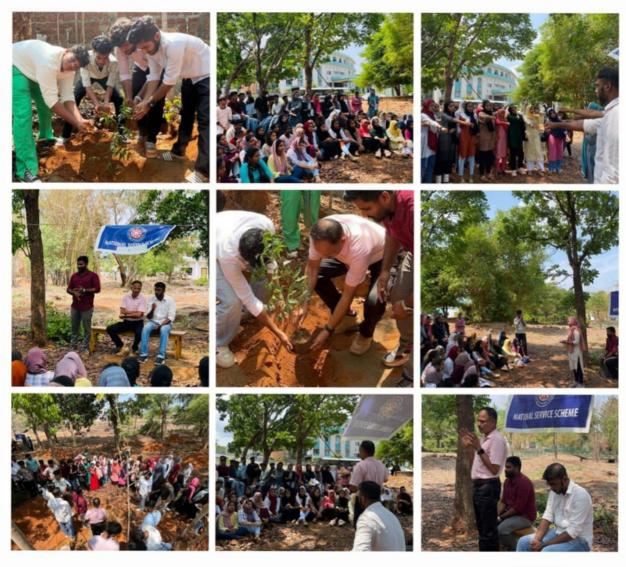

SCHEME

EMEA COLLEGE OF ARTS & SCIENCE, KONDOTTY
UNIT 102 & 115





PLANTATION CEREMONY 05/06/2023





### **BACKGROUND & RELEVANCE**

EMEA College Of Arts & Science,
Kondotty, NSS Unit conducted a
plantation ceremony on the occasion of
World environment day on 05/06/2023.

EMEA College Of Arts and Science, Kondotty, NSS Unit planted plants on 05/06/2023 on the occasion of World environment day.

Nss volunteer's, along with Mr. Razak Sir ( Principal in charge), Mr.Jasim Sir

( NSS Programme Officer) made the occasion significant.

Everyone expressed their own participation by planting plants. As a part of World environment day NSS EMEA also took pledge and even conducted an awareness class by Mr. Mashhoor Sir (Head of Biotechnology Department).

## **PHOTOS**



# World Environment Day



@mahagony park



























## ATTENDANCE

|       |                      |                   | 100            |
|-------|----------------------|-------------------|----------------|
| 51.N. | Name                 | DEPARTMENT        | SIGN           |
| 1     | MANAL MOHAMMED       | B.sc Double Main  | Mancell        |
| 2.    | MIDA KODAKKADEN      | B.Oc English      | (Igu           |
| 3.    | ANSHID RAHMAN        | B.Sc Biochem      | Allen.         |
| 4.    | FATHIMA NAJILA TP    | BA Enquish        | ATTURNET.      |
| 5.    | SANIN MOHAMMED.T     | B4 English        | B-4-           |
| 6.    | Adarshiv             | BA English        | dolars         |
| 7.    | ABSHAN ROSHAN Q.K    | BSC D.M           | ASO O          |
| 08.   | Dika muneer.         | BA- ENGI