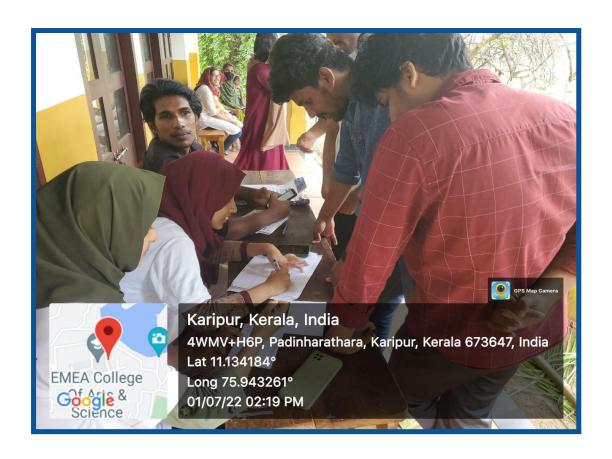

NCC of EMEA Arts and Science College Celebrated Yoga Day. As part of that the cadets went to 29 (k) Battalion. It was from 8:45 to 10 AM. The PI Staff and cadets had met in the vast area in front of the Battalion and practiced different asanas of yoga. Yoga Day is celebrated every year. But for the past two years, not everyone has been able to celebrate Yoga Day together, due to the covid pandemic. After yoga, the Cadets were provided with tea and snacks . Today was a very nice day.