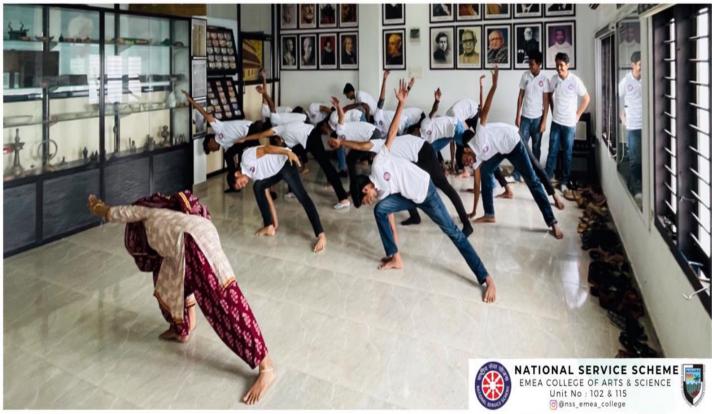

## **REPORT**

Today was international Yoga Day June (21). The idea of the international day of yoga was first proposed by Prime Minister Shri. Narendra Modi in 2014. The day is recognized by the United Nations. The theme for this year's international day of yoga is 'Yoga for Humanity'.

NCC of EMEA Arts and Science College Celebrated Yoga Day. As part of that the cadets went to 29 (k) Battalion. It was from 8:45 to 10 AM. The PI Staff and cadets had met in the vast area in front of the Battalion and practiced different asanas of yoga. Yoga Day is celebrated every year. But for the past two years, not everyone has been able to celebrate Yoga Day together, due to the covid pandemic. After yoga, the Cadets were provided with tea and snacks . Today was a very nice day.

Yoga gives peace and tranquility to the mind. Yoga is good for human health and will make us physically and mentally strong. That was an appreciable act done by the cadets.