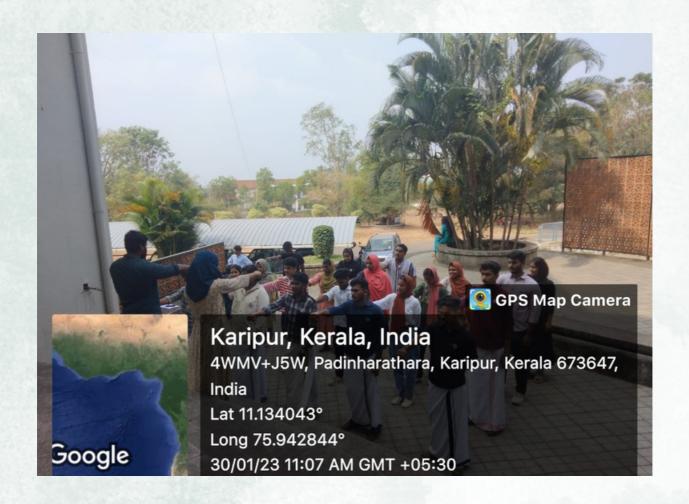

## **REPORT**

Today was international Yoga Day June (21). The idea of the international day of yoga was first proposed by Prime Minister Shri. Narendra Modi in 2014. The day is recognized by the United Nations. The theme for this year's international day of yoga is 'Yoga for Humanity'.

NCC of EMEA Arts and Science College Celebrated Yoga Day. As part of that the cadets went to 29 (k) Battalion. It was from 8:45 to 10 AM. The PI Staff and cadets had met in the vast area in front of the Battalion and practiced different asanas of yoga. Yoga Day is celebrated every year. But for the past two years, not everyone has been able to celebrate Yoga Day together, due to the covid pandemic. After yoga, the Cadets were provided with tea and snacks . Today was a very nice day.

Yoga gives peace and tranquility to the mind. Yoga is good for human health and will make us physically and mentally strong. That was an appreciable act done by the cadets.