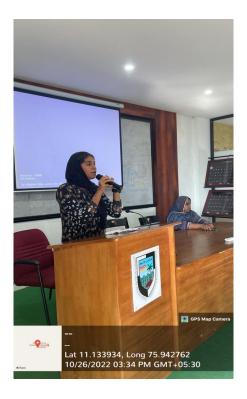

#### Summary of the programme:

Literay club in association with PG Department of English organised a programme Artica as part of the celebration of International Artist Day. The programme was conducted on October 26 at 2:30 pm in Seminar Hall. The programme commenced with welcome speech by Shahtha from 2nd year BA English. Mr. Roy P.P, Associate Professor & Head, PG Department of English inaugurated the programme. Ms. Sajeera Cholakkal, Assistant Professor, Department of English gave a brief introduction to the programme, who emphasized crucial role the artists play in our society. The presidential address was given by Ms. Abidha K P, Assistant professor, Department of English, who highlighted the significance of international Artist Day and the role of artists in enriching our culture and heritage.