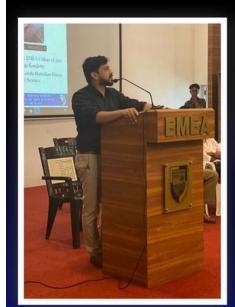

### **REPORT**

The NCC-CISF of EMEA COLLEGE OF ARTS AND SCIENCE KONDOTTY conducted a program 'Marathon' as part of the international day against drug abuse and illicit trafficking. In this program, airport director Mr. Suresh, CISF DC Kishor Kumar and EMEA College principal NCC's ANO Lt. Abdul Rasheed.p were present.

At 7:30 a.m., NCC cadets and CISF staffs arrived at the College stadium. There was a small awareness class on drug abuse. After that, the journey started from EMEA College to Karippur airport, the main marathon, It was almost 4km from the starting point. The participants started running and reached their destination Karippur airport. Despite minor setbacks during the race, they reached their destination unnoticed.