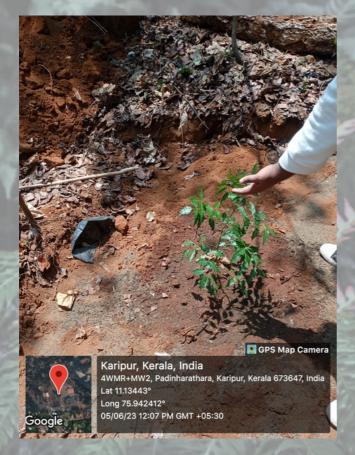

NCC of EMEA Arts and Science College Celebrated Yoga Day. As part of that the cadets went to 29 (k) Battalion. It was from 8:45 to 10 AM. The PI Staff and cadets had met in the vast area in front of the Battalion and practiced different asanas of yoga. Yoga Day is celebrated every year. But for the past two years, not everyone has been able to celebrate Yoga Day together, due to the covid pandemic. After yoga, the Cadets were provided with tea and snacks . Today was a very nice day.

Yoga gives peace and tranquility to the mind. Yoga is good for human health and will make us physically and mentally strong. That was an appreciable act done by the cadets.