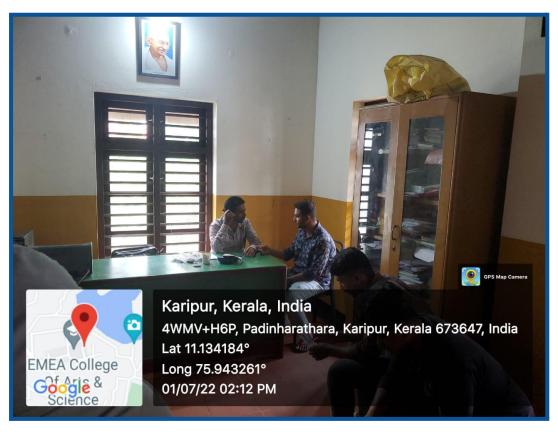

### **REPORT**

The NCC-CISF of EMEA COLLEGE OF ARTS AND SCIENCE KONDOTTY conducted a program 'Marathon' as part of the international day against drug abuse and illicit trafficking. In this program, airport director Mr. Suresh, CISF DC Kishor Kumar and EMEA College principal NCC's ANO Lt. Abdul Rasheed.p were present.

At 7:30 a.m., NCC cadets and CISF staffs arrived at the College stadium. There was a small awareness class on drug abuse. After that, the journey started from EMEA College to Karippur airport, the main marathon, It was almost 4km from the starting point. The participants started running and reached their destination Karippur airport. Despite minor setbacks during the race, they reached their destination unnoticed.

Arrangements were also made to assist anyone who was tired during the race.

After arriving at Karippur airport, CISF DC Kishor Kumar received the NCC Cadets and CISF and spoke to them for a while. After that snacks were given for refreshment. Then that was the time for photo section. They all took photos together.