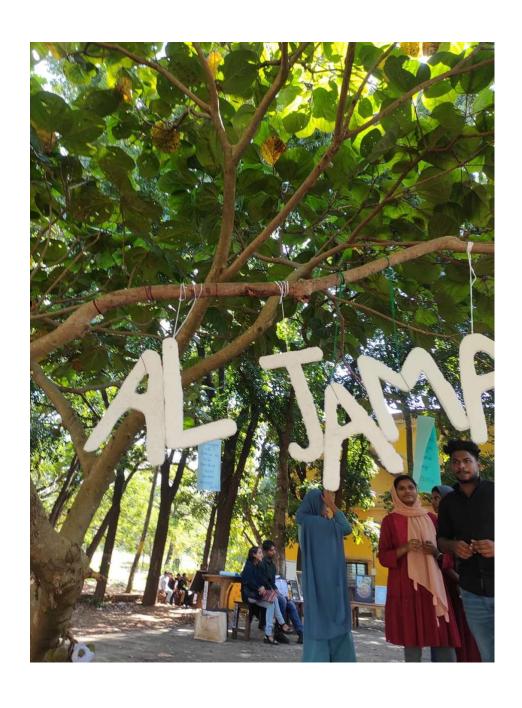

#### About the programme:

Literary club in collaboration with PG Department of English organised 'Artica' in connection with International Artist Day. An open discussion provided the audience to reflect on the important role that art, literature and media play in our society. After the discussion, a pencil drawing competition for the students on the topic of "Othering" was conducted to raise awareness about the harmful effects of excluding and marginalizing individuals or groups based on their perceived differences.

#### Summary of the programme:

Literay club in association with PG Department of English organised a programme Artica as part of the celebration of International Artist Day. The programme was conducted on October 26 at 2:30 pm in Seminar Hall. The programme commenced with welcome speech by Shahtha from 2nd year BA English. Mr. Roy P.P, Associate Professor & Head, PG Department of English inaugurated the programme. Ms. Sajeera Cholakkal, Assistant Professor, Department of English gave a brief introduction to the programme, who emphasized crucial role the artists play in our society. The presidential address was given by Ms. Abidha K P, Assistant professor, Department of English, who highlighted the significance of international Artist Day and the role of artists in enriching our culture and heritage.