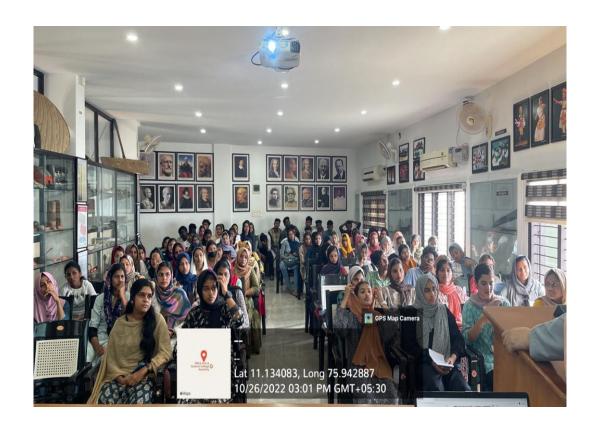

#### About the programme:

Literary club in collaboration with PG Department of English organised 'Artica' in connection with International Artist Day. An open discussion provided the audience to reflect on the important role that art, literature and media play in our society. After the discussion, a pencil drawing competition for the students on the topic of "Othering" was conducted to raise awareness about the harmful effects of excluding and marginalizing individuals or groups based on their perceived differences.

#### Summary of the programme:

Literay club in association with PG Department of English organised a programme Artica as part of the celebration of International Artist Day. The programme was conducted on October 26 at 2:30 pm in Seminar Hall. The programme commenced with welcome speech by Shahtha from 2nd year BA English. Mr. Roy P.P, Associate Professor & Head, PG Department of English inaugurated the programme. Ms. Sajeera Cholakkal, Assistant Professor, Department of English gave a brief introduction to the programme, who emphasized crucial role the artists play in our society. The presidential address was given by Ms. Abidha K P, Assistant professor, Department of English, who highlighted the significance of international Artist Day and the role of artists in enriching our culture and heritage.