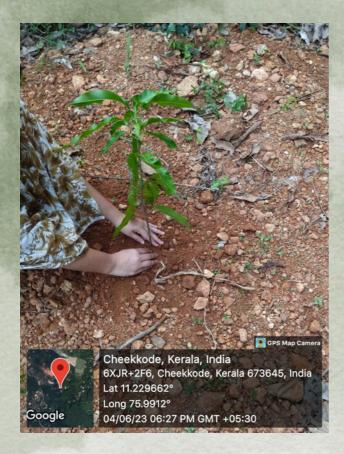

orld is a fine place worth fighting for.

#### **Conducting programs**

- ★Plantation ceremony
- **⊀**Pledge
- Environment Awareness class
  - 🕈 Mahagony park
  - **10.30** AM



#### **BACKGROUND & RELEVANCE**

EMEA College Of Arts & Science,

Kondotty, NSS Unit volunteers planted trees in
their houses, on 04/06/2023, as a part of World
Environment Day.

## REPORT

EMEA College Of Arts & Science Kondotty, NSS Unit volunteers planted trees in their houses, on 04/06/2023, as a part of World Environment Day.

Volunteers were encouraged to plant trees in their houses. Volunteers were also requested to send the Geotag photo of their plantation to the NSS whatsapp group.

About 64 Volunteers sent Geotag photo of their plantation to the NSS whatsapp group.

# **PHOTOS**









































# ATTENDANCE

| 51.N. | Name               | DEPARTMENT