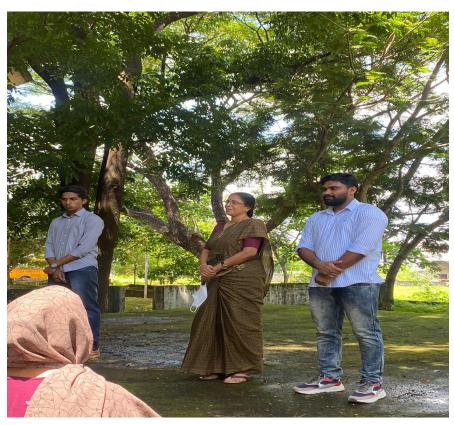

NCC of EMEA Arts and Science College Celebrated Yoga Day. As part of that the cadets went to 29 (k) Battalion. It was from 8:45 to 10 AM. The PI Staff and cadets had met in the vast area in front of the Battalion and practiced different asanas of yoga. Yoga Day is celebrated every year. But for the past two years, not everyone has been able to celebrate Yoga Day together, due to the covid pandemic. After yoga, the Cadets were provided with tea and snacks . Today was a very nice day.