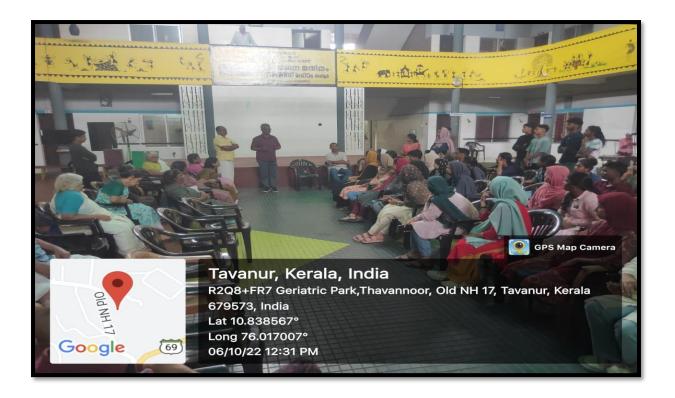

#### **REPORT**

"The complete life, the perfect pattern, includes old age as well as youth and maturity". On 4<sup>th</sup> October 2022, the PG and Research Department of Economics, EMEA college of Arts and Science Kondotty organized a visit to Old Age Home and Rescue Centre which are situated in Thavanur, running by Government of Kerala as part of International old age day on 1<sup>st</sup>ocober 2022. The aim of the visit was to acquaint the student with the life style of senior

citizen and induce family values among the students.

The students were excited to visit and looking forward to spending time with the elder persons, a number of 43 students, and research scholars from the department of economics were participated in the visit which gained an appreciation from all the senior residents of the old age home for organizing such program and embarking on the journey to serve. We left the college from 8:30 and reached at the home at 10: am. The students presented different songs and the in mates also joined enthusiastically, and they also danced to other members amidst cheering and clapping. As some of the residents were confined to their rooms because of their health issues.