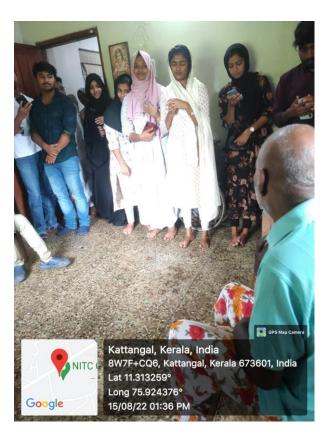

#### **REPORT**

"The complete life, the perfect pattern, includes old age as well as youth and maturity". On 4<sup>th</sup> October 2022, the PG and Research Department of Economics, EMEA college of Arts and Science Kondotty organized a visit to Old Age Home and Rescue Centre which are situated in Thavanur, running by Government of Kerala as part of International old age day on 1<sup>st</sup>ocober 2022. The aim of the visit was to acquaint the student with the life style of senior

citizen and induce family values among the students.

The students were excited to visit and looking forward to spending time with the elder persons, a number of 43 students, and research scholars from the department of economics were participated in the visit which gained an appreciation from all the senior residents of the old age home for organizing such program and embarking on the journey to serve. We left the college from 8:30 and reached at the home at 10: am. The students presented different songs and the in mates also joined enthusiastically, and they also danced to other members amidst cheering and clapping. As some of the residents were confined to their rooms because of their health issues.

Students at Tavanur old age home

Students in front of Rescue Home, Tavanur