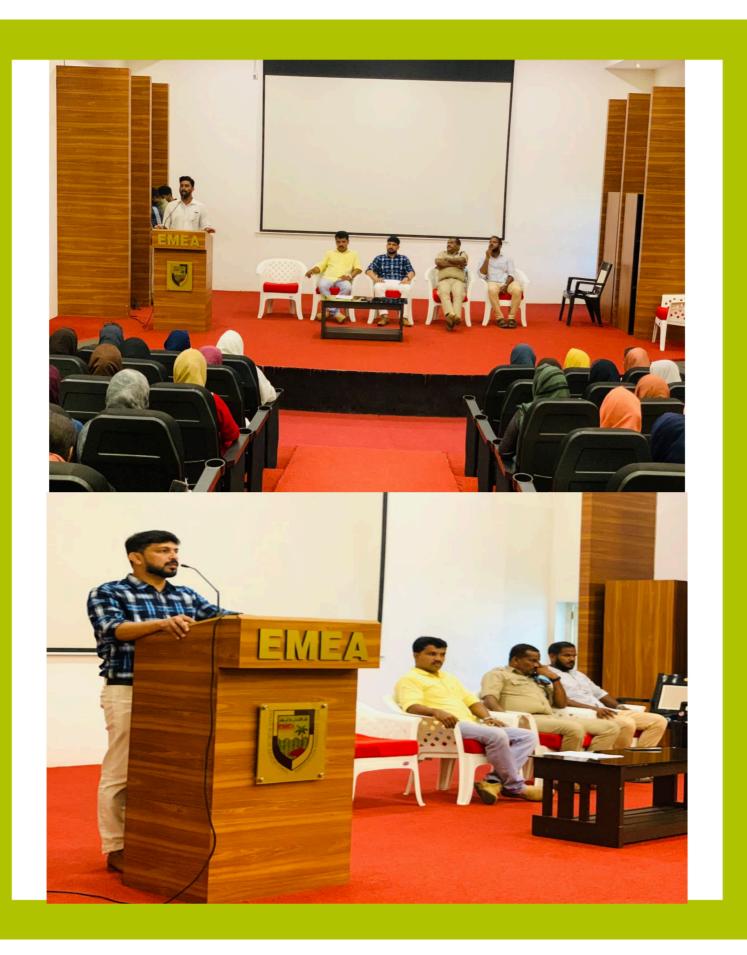

The program was organized by anti narcotic club and NSS EMEA College unit. The NSS coordinator Mr. Ijas welcomed the gathering. He appreciated the anti narcotics club coordinator and it's members for coming forward to hold such a program. Then anti narcotics club Convener Dr.nisar.u presided over the event. Elaborating on the use of drugs by the young generation, he explained that every individual is responsible to save the society from social evils like alcohol and drugs.

After that, the program was inaugurated by karipur station sub inspector Mr. Abdul nazar. He stated in his speech that, the use of alcohol and other intoxicating substances is destroying the entire human race. And he concluded by saying that no religion or society encourages the use of intoxicants and one should enjoy the intoxication of life. After that college principal Mr. Lt abdul Rasheed and program coordinator Mr. Dr Nisar. U address this program and the student coordinator Mr. Thasfeer kotta gave vote of thanks for that program