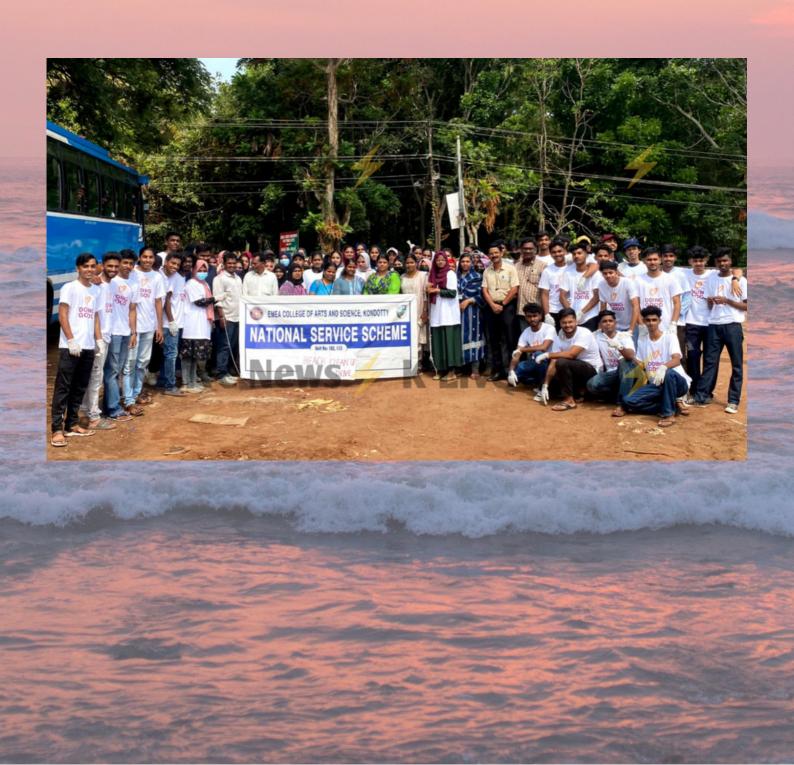

operation with the organizations-Good Day Deeds, Social Captains and Green Worms.
Sushama (Arogya standing committee), Saiju (JHI), Ramil (JHI), Fairuniza (JHI), Jithu (Ward member), Kader (Ward member), Vimmi (Ward member), Beena (Asha worker), Shareefa (Asha worker), Shamil (GDD project coordinator) also participated in the inauguration ceremony.

Volunteers cleaned the beach area and collected around 25 sacks of waste. Apart from cleaning, a first aid class was conducted under the banner of Emergency rescue team which took place after the mock drill done by a volunteer.

Volunteers were given a boat ride which they enjoyed. Later, the coastal police officers conducted an interactive session with the volunteers. All volunteers participated in the program wholeheartedly.

### **PHOTOS**









We collaborated with National Service Scheme of EMEA College of Arts and Science, Kondotty to organize a Beach CleanUp Drive on April 27, 2023, in Kozhikode as a part of Good Deeds Day 2023.

Around 90+ volunteers came together to clean up the premises of Chaliyam Beach and removed 1000+ Kg of non-biodegradable waste. The volunteers had attended an interactive session by Costal Police.



#### **Beach CleanUp Drive**

www.thesocialcaptains.org







































### ATTENDANCE

| 100000 | Name of Initiative:<br>BEACH CLEAN UP DRIVE        |     | Total number of youth: 89   |               |                        |        |
|--------|----------------------------------------------------|-----|-----------------------------|---------------|------------------------