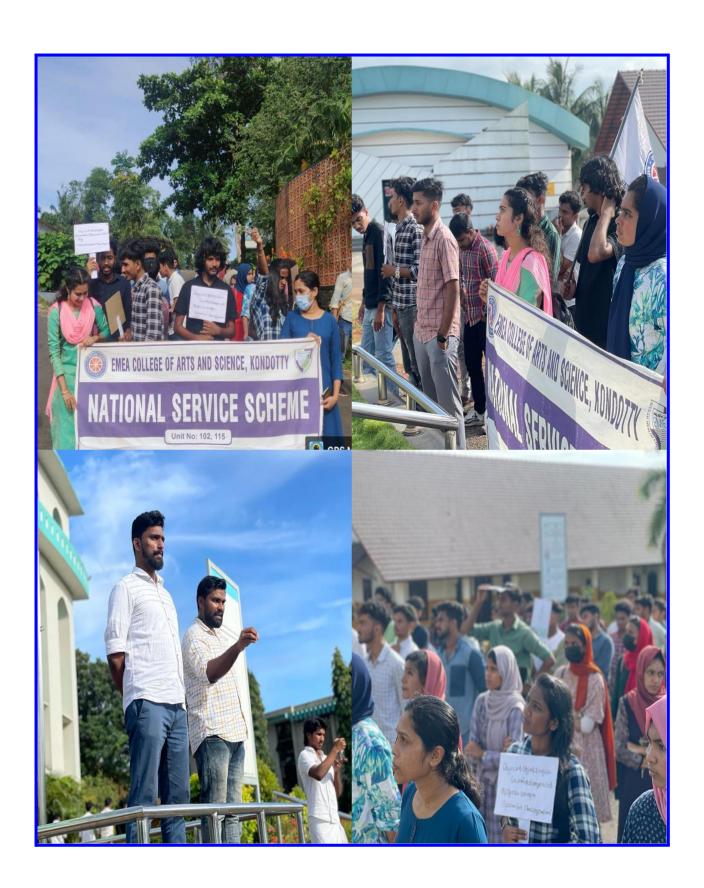

## Report

EMEA College, anti narcotics club organized an anti-drug awareness class on 7th October, as part of the "Lahari Vimukta Keralam" scheme implemented by the state government to control the use of drugs. The programme was held on Nov 1 in various sections. The awareness class was held at AVT (Audio Visual Theater) hall at 2 pm.

The program was organized by anti narcotic club and NSS EMEA College unit. The NSS coordinator Mr. Ijas welcomed the gathering. He appreciated the anti narcotics club coordinator and it's members for coming forward to hold such a program. Then anti narcotics club Convener Dr.nisar.u presided over the event. Elaborating on the use of drugs by the young generation, he explained that every individual is responsible to save the society from social evils like alcohol and drugs.

After that, the program was inaugurated by karipur station sub inspector Mr. Abdul nazar. He stated in his speech that, the use of alcohol and other intoxicating substances is destroying the entire human race. And he concluded by saying that no religion or society encourages the use of intoxicants and one should enjoy the intoxication of life. After that college principal Mr. Lt abdul Rasheed and program coordinator Mr. Dr Nisar. U address this program and the student coordinator Mr. Thasfeer kotta gave vote of thanks for that program