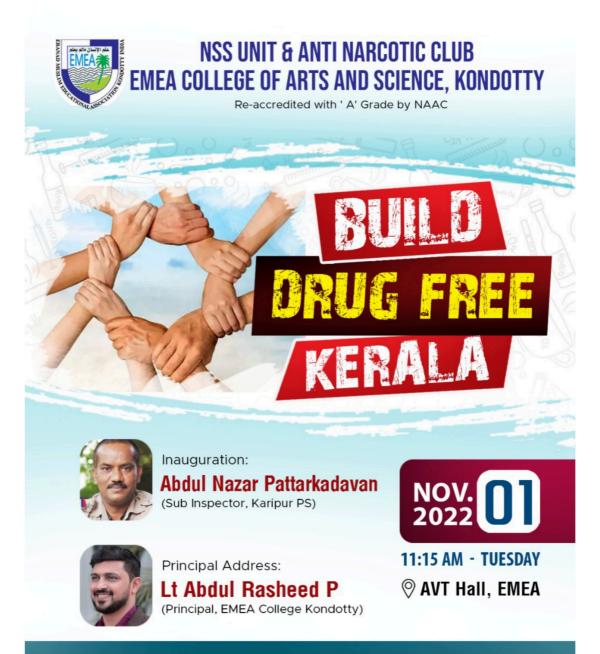

## Report

EMEA College, anti narcotics club organized an anti-drug awareness class on 7th October, as part of the "Lahari Vimukta Keralam" scheme implemented by the state government to control the use of drugs. The programme was held on Nov 1 in various sections. The awareness class was held at AVT (Audio Visual Theater) hall at 2 pm.

The program was organized by anti narcotic club and NSS EMEA College unit. The NSS coordinator Mr. Ijas welcomed the gathering. He appreciated the anti narcotics club coordinator and it's members for coming forward to hold such a program. Then anti narcotics club Convener Dr.nisar.u presided over the event. Elaborating on the use of drugs by the young generation, he explained that every individual is responsible to save the society from social evils like alcohol and drugs.

After that, the program was inaugurated by karipur station sub inspector Mr. Abdul nazar. He stated in his speech that, the use of alcohol and other intoxicating substances is destroying the entire human race. And he concluded by saying that no religion or society encourages the use of intoxicants and one should enjoy the intoxication of life. After that college principal Mr. Lt abdul Rasheed and program coordinator Mr. Dr Nisar. U address this program and the student coordinator Mr. Thasfeer kotta gave vote of thanks for that program