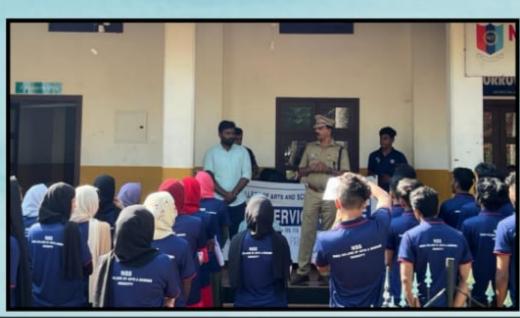

## Report

EMEA College, anti narcotics club organized an anti-drug awareness class on 7th October, as part of the "Lahari Vimukta Keralam" scheme implemented by the state government to control the use of drugs. The programme was held on Nov 1 in various sections. The awareness class was held at AVT (Audio Visual Theater) hall at 2 pm.

The program was organized by anti narcotic club and NSS EMEA College unit. The NSS coordinator Mr. Ijas welcomed the gathering. He appreciated the anti narcotics club coordinator and it's members for coming forward to hold such a program. Then anti narcotics club Convener Dr.nisar.u presided over the event. Elaborating on the use of drugs by the young generation, he explained that every individual is responsible to save the society from social evils like alcohol and drugs.

After that, the program was inaugurated by karipur station sub inspector Mr. Abdul nazar. He stated in his speech that, the use of alcohol and other intoxicating substances is destroying the entire human race. And he concluded by saying that no religion or society encourages the use of intoxicants and one should enjoy the intoxication of life. After that college principal Mr. Lt abdul Rasheed and program coordinator Mr. Dr Nisar. U address this program and the student coordinator Mr. Thasfeer kotta gave vote of thanks for that program