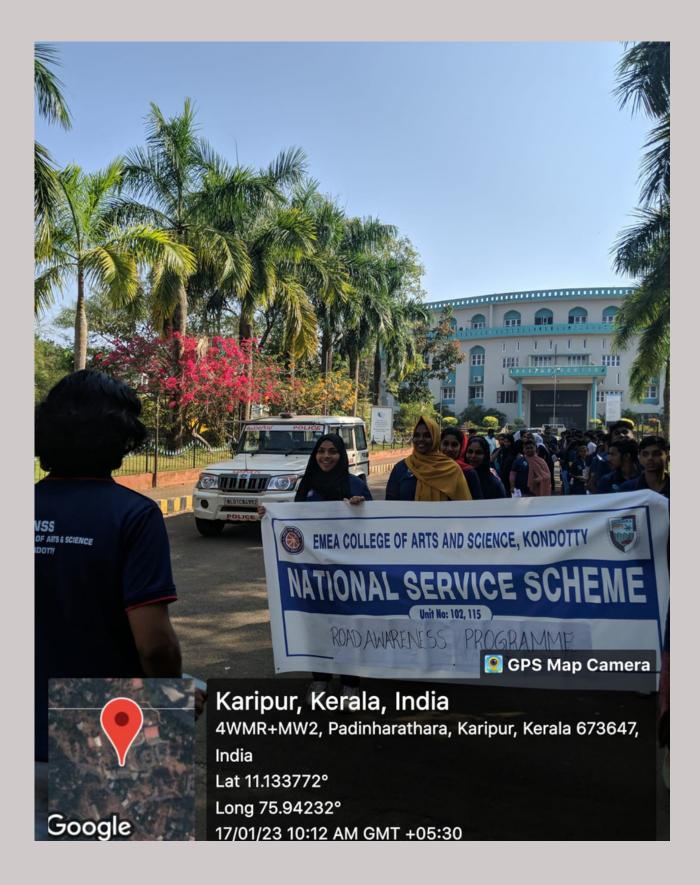

## Report

EMEA College, anti narcotics club organized an anti-drug awareness class on 7th October, as part of the "Lahari Vimukta Keralam" scheme implemented by the state government to control the use of drugs. The programme was held on Nov 1 in various sections. The awareness class was held at AVT (Audio Visual Theater) hall at 2 pm.