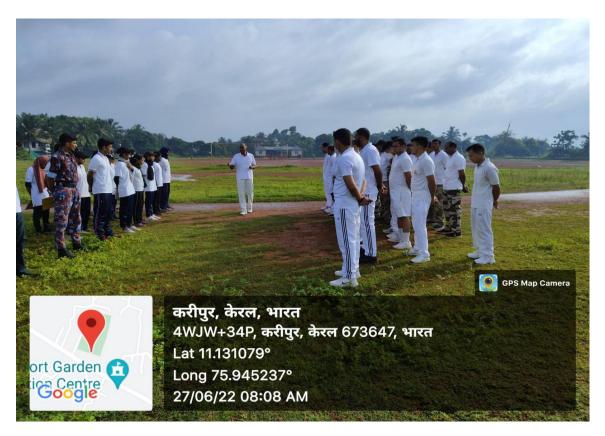

## Report

EMEA College, anti narcotics club organized an anti-drug awareness class on 7th October, as part of the "Lahari Vimukta Keralam" scheme implemented by the state government to control the use of drugs. The programme was held on Nov 1 in various sections. The awareness class was held at AVT (Audio Visual Theater) hall at 2 pm.

The program was organized by anti narcotic club and NSS EMEA College unit. The NSS coordinator Mr. Ijas welcomed the gathering. He appreciated the anti narcotics club coordinator and it's members for coming forward to hold such a program. Then anti narcotics club Convener Dr.nisar.u presided over the event. Elaborating on the use of drugs by the young generation, he explained that every individual is responsible to save the society from social evils like alcohol and drugs.

After that, the program was inaugurated by karipur station sub inspector Mr. Abdul nazar. He stated in his speech that, the use of alcohol and other intoxicating substances is destroying the entire human race. And he concluded by saying that no religion or society encourages the use of intoxicants and one should enjoy the intoxication of life. After that college principal Mr. Lt abdul Rasheed and program coordinator Mr. Dr Nisar. U address this program and the student coordinator Mr. Thasfeer kotta gave vote of thanks for that program