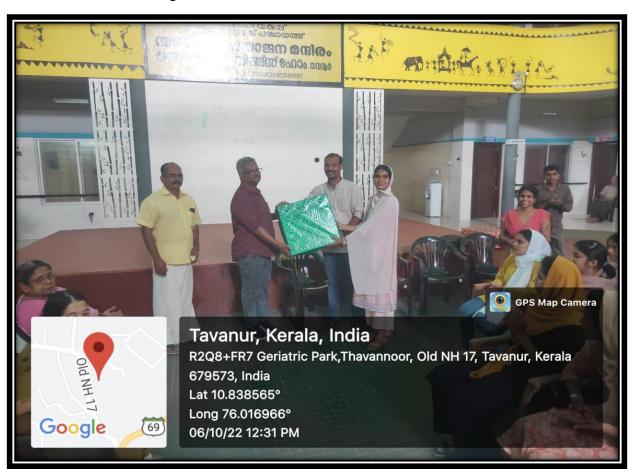

citizen and induce family values among the students.

The students were excited to visit and looking forward to spending time with the elder persons, a number of 43 students, and research scholars from the department of economics were participated in the visit which gained an appreciation from all the senior residents of the old age home for organizing such program and embarking on the journey to serve. We left the college from 8:30 and reached at the home at 10: am. The students presented different songs and the in mates also joined enthusiastically, and they also danced to other members amidst cheering and clapping. As some of the residents were confined to their rooms because of their health issues.

The students written reflection of the visit that, shock, pity and thankfulness the three main emotions they felt after the visit to The Old Age Home and Rescue Centre. The trip was a great overall experience and they gained a lot from it. Siting with the elderly people, and talking with them was a whole new experience to the students. Listening to their stories of losing their relatives, being abandoned by families, health issues all are touched our heart with sorrow. Though they all said they were happy and feel safe.