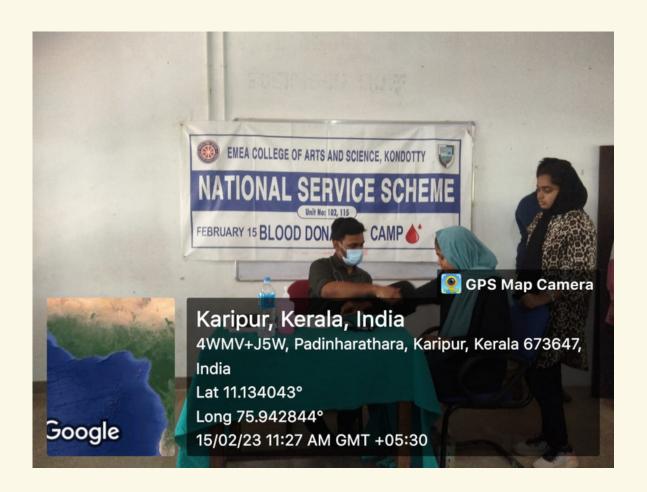

## Report

EMEA College, anti narcotics club organized an anti-drug awareness class on 7th October, as part of the "Lahari Vimukta Keralam" scheme implemented by the state government to control the use of drugs. The programme was held on Nov 1 in various sections. The awareness class was held at AVT (Audio Visual Theater) hall at 2 pm.

The program was organized by anti narcotic club and NSS EMEA College unit. The NSS coordinator Mr. Ijas welcomed the gathering. He appreciated the anti narcotics club coordinator and it's members for coming forward to hold such a program. Then anti narcotics club Convener Dr.nisar.u presided over the event. Elaborating on the use of drugs by the young generation, he explained that every individual is responsible to save the society from social evils like alcohol and drugs.

After that, the program was inaugurated by karipur station sub inspector Mr. Abdul nazar. He stated in his speech that, the use of alcohol and other intoxicating substances is destroying the entire human race. And he concluded by saying that no religion or society encourages the use of intoxicants and one should enjoy the intoxication of life. After that college principal Mr. Lt abdul Rasheed and program coordinator Mr. Dr Nisar. U address this program and the student coordinator Mr. Thasfeer kotta gave vote of thanks for that program