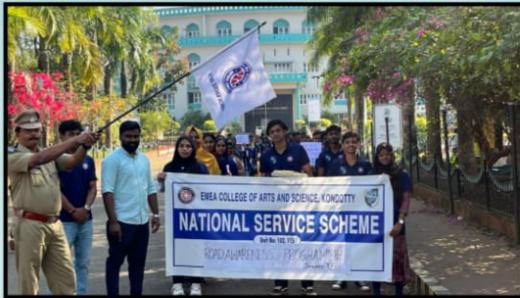

#### National Voters Day Celebration – 25<sup>th</sup> January 2023 Report

National Voters Day has been organised by the Election Commission of India on 25<sup>th</sup> January in collaboration with various organisations and institutions to promote awareness about the importance of Voting rights and encourage the eligible citizens to exercise the right to vote. EMEA College of Arts and Science Kondotty, Malappuram observed National Voters Day Celebration on 25<sup>th</sup> January 2023. As part of this day observation different programmes were organised by the college under various departments and clubs.

College Debate Club organised an election awareness class with the support of Bio Technology Department. More than Fifty students were participated in the class lead by Dr. Ashraf Valoor, Assistant Professor Department of Political Science. Dr. Ashraf has explained the Democratic system in India and the importance of political rights guaranteed by the constitution. He also pointed out that the importance of the active role of every citizen in a democratic society to protect his rights and the healthy existence of the democratic process in the country. There were a Q&A session following the talk and an active participation of the students in this session is to be underlined. Dr. Mashhoor, HoD of Bio Science Department welcomed the gathering and Ms. Hiba Parveen proposed Vote of thanks.

To some up, The National Voters Day Celebration in EMEA College was a big success, with various activities that helped promote voter awareness among students. The efforts of the various departments and clubs in the college were commendable, and the students' participation was encouraging. Such celebrations are necessary to promote democracy and encourage eligible citizens to register and vote. EMEA College's initiative in celebrating National Voters Day is a positive step towards creating awareness about the importance of voting and increasing voter turnout during elections.