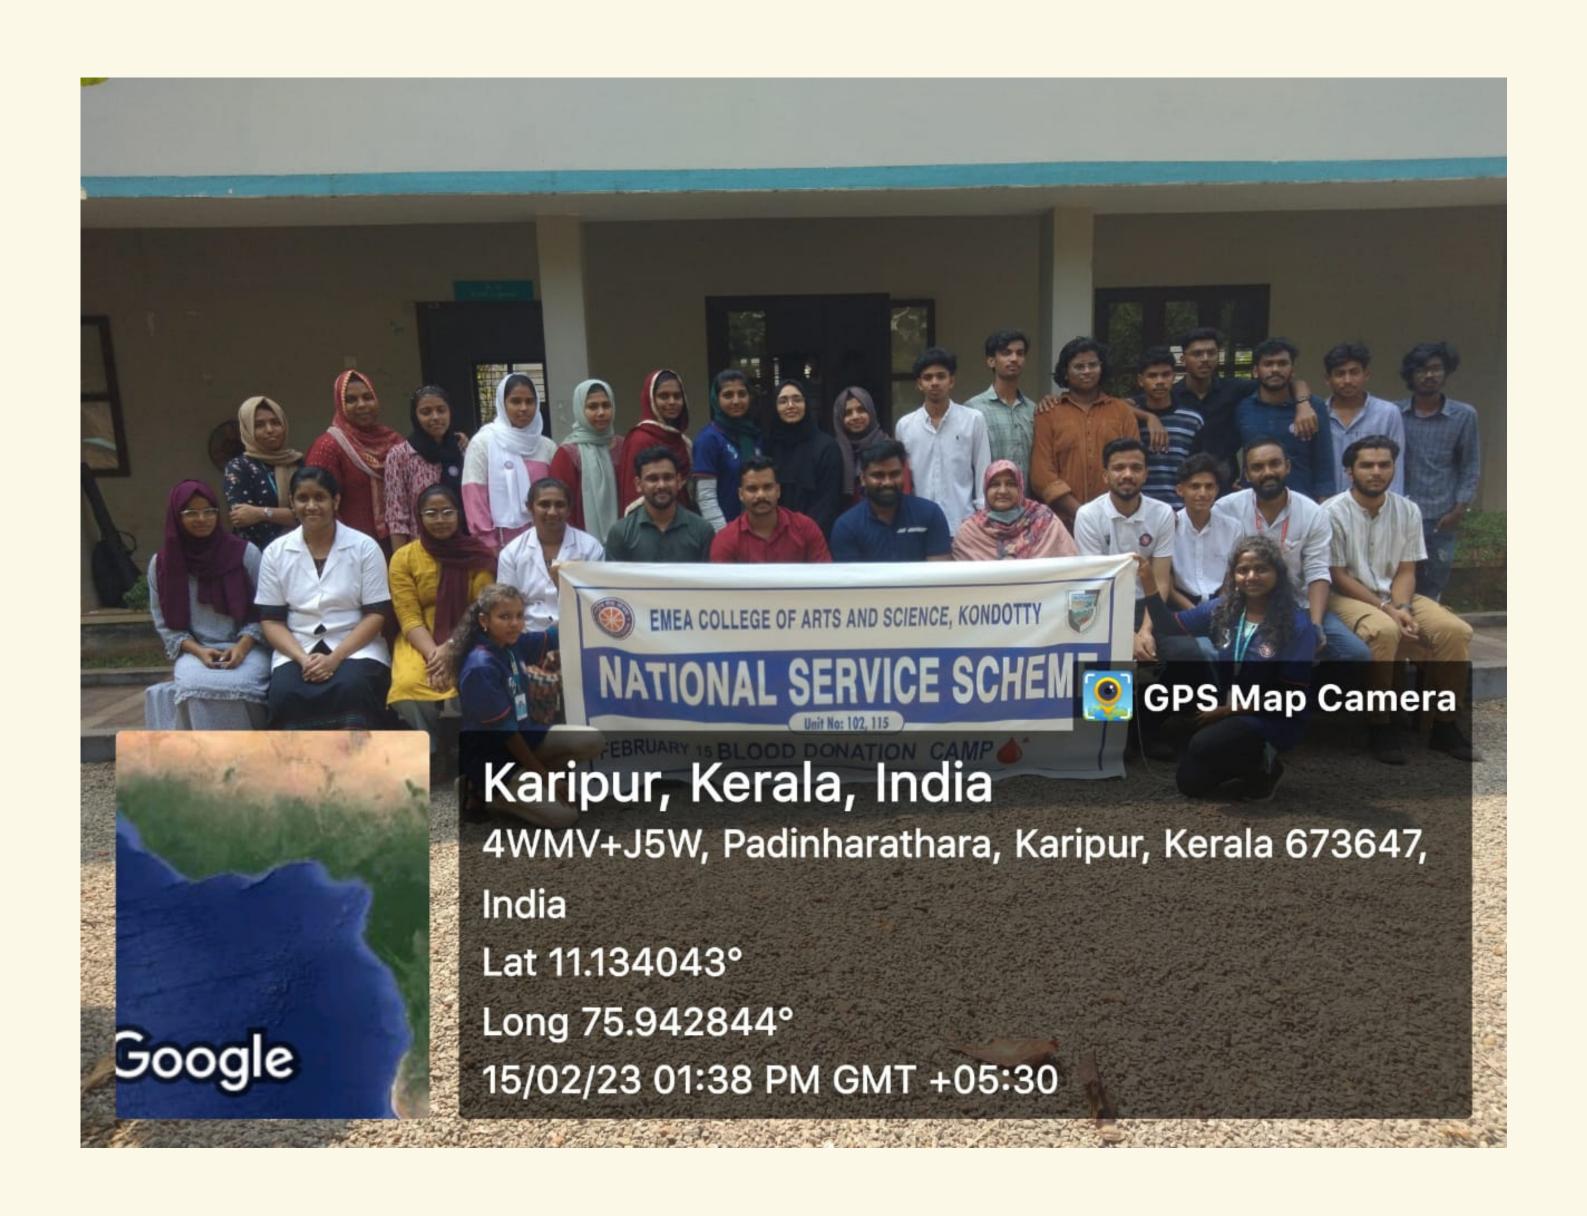

## Report

EMEA College, anti narcotics club organized an anti-drug awareness class on 7th October, as part of the "Lahari Vimukta Keralam" scheme implemented by the state government to control the use of drugs. The programme was held on Nov 1 in various sections. The awareness class was held at AVT (Audio Visual Theater) hall at 2 pm.

The program was organized by anti narcotic club and NSS EMEA College unit. The NSS coordinator Mr. Ijas welcomed the gathering. He appreciated the anti narcotics club coordinator and it's members for coming forward to hold such a program. Then anti narcotics club Convener Dr.nisar.u presided over the event. Elaborating on the use of drugs by the young generation, he explained that every individual is responsible to save the society from social evils like alcohol and drugs.

After that, the program was inaugurated by karipur station sub inspector Mr. Abdul nazar. He stated in his speech that, the use of alcohol and other intoxicating substances is destroying the entire human race. And he concluded by saying that no religion or society encourages the use of intoxicants and one should enjoy the intoxication of life. After that college principal Mr. Lt abdul Rasheed and program coordinator Mr. Dr Nisar. U address this program and the student coordinator Mr. Thasfeer kotta gave vote of thanks for that program