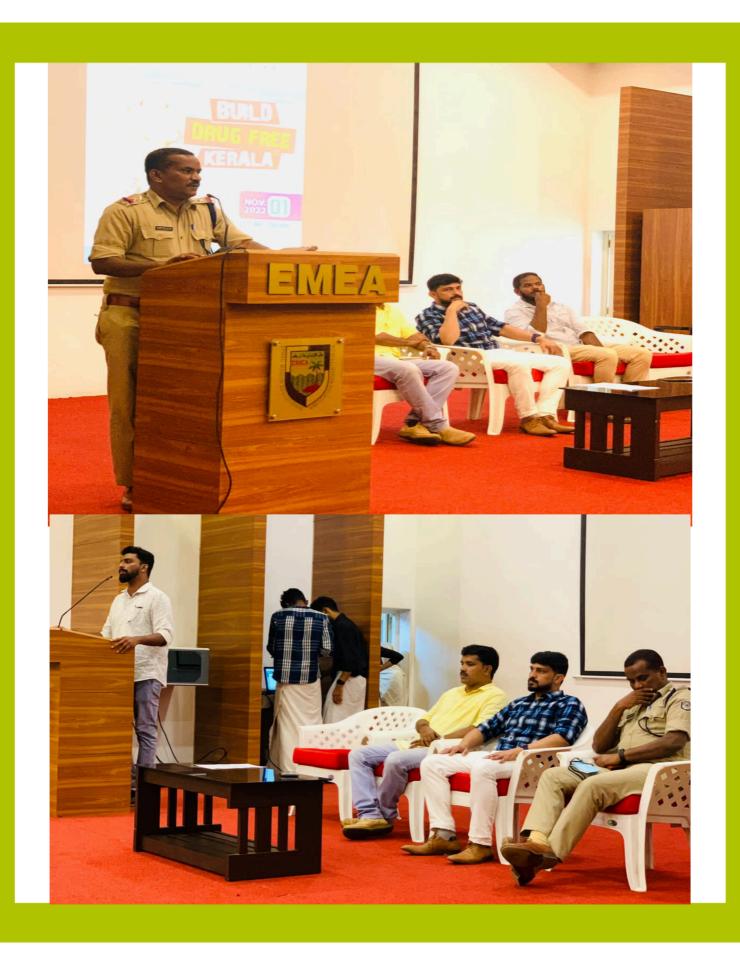

After that, the program was inaugurated by karipur station sub inspector Mr. Abdul nazar. He stated in his speech that, the use of alcohol and other intoxicating substances is destroying the entire human race. And he concluded by saying that no religion or society encourages the use of intoxicants and one should enjoy the intoxication of life. After that college principal Mr. Lt abdul Rasheed and program coordinator Mr. Dr Nisar. U address this program and the student coordinator Mr. Thasfeer kotta gave vote of thanks for that program