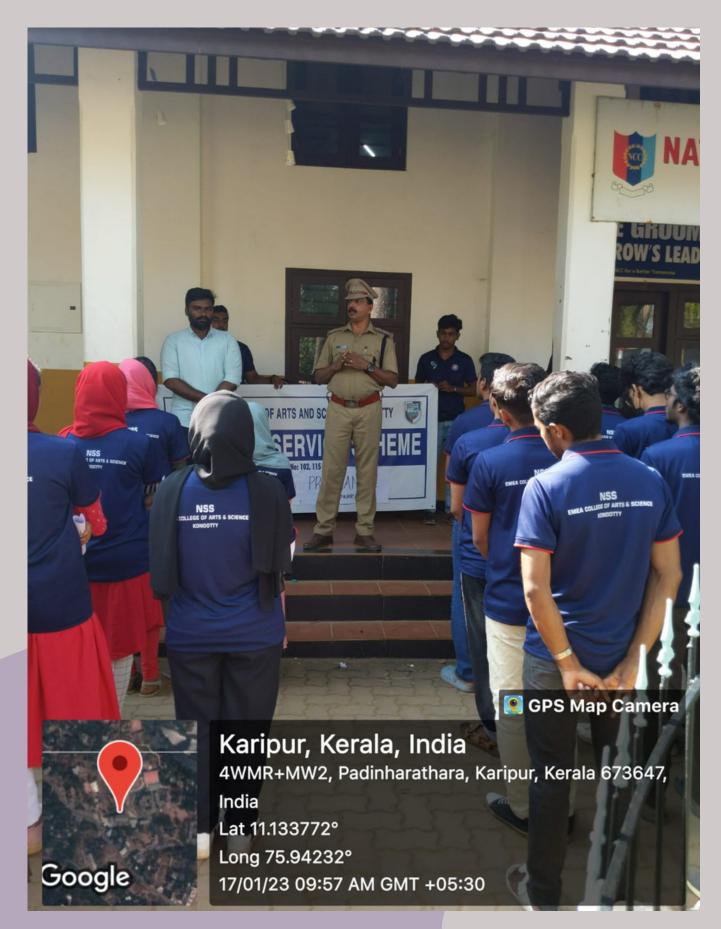

After that, the program was inaugurated by karipur station sub inspector Mr. Abdul nazar. He stated in his speech that, the use of alcohol and other intoxicating substances is destroying the entire human race. And he concluded by saying that no religion or society encourages the use of intoxicants and one should enjoy the intoxication of life. After that college principal Mr. Lt abdul Rasheed and program coordinator Mr. Dr Nisar. U address this program and the student coordinator Mr. Thasfeer kotta gave vote of thanks for that program