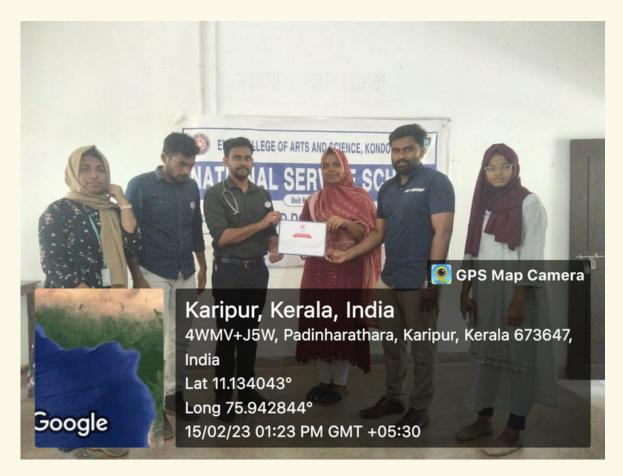

## Report

EMEA College, anti narcotics club organized an anti-drug awareness class on 7th October, as part of the "Lahari Vimukta Keralam" scheme implemented by the state government to control the use of drugs. The programme was held on Nov 1 in various sections. The awareness class was held at AVT (Audio Visual Theater) hall at 2 pm.

The program was organized by anti narcotic club and NSS EMEA College unit. The NSS coordinator Mr. Ijas welcomed the gathering. He appreciated the anti narcotics club coordinator and it's members for coming forward to hold such a program. Then anti narcotics club Convener Dr.nisar.u presided over the event. Elaborating on the use of drugs by the young generation, he explained that every individual is responsible to save the society from social evils like alcohol and drugs.

After that, the program was inaugurated by karipur station sub inspector Mr. Abdul nazar. He stated in his speech that, the use of alcohol and other intoxicating substances is destroying the entire human race. And he concluded by saying that no religion or society encourages the use of intoxicants and one should enjoy the intoxication of life. After that college principal Mr. Lt abdul Rasheed and program coordinator Mr. Dr Nisar. U address this program and the student coordinator Mr. Thasfeer kotta gave vote of thanks for that program