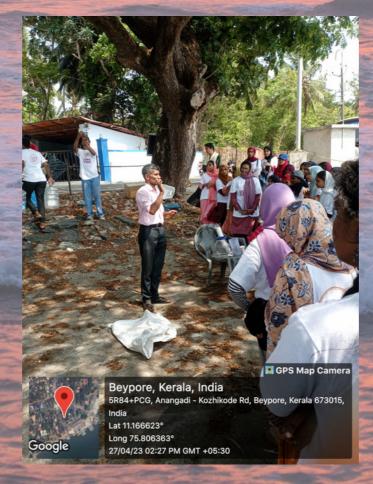

#### **REPORT**

"The complete life, the perfect pattern, includes old age as well as youth and maturity". On 4<sup>th</sup> October 2022, the PG and Research Department of Economics, EMEA college of Arts and Science Kondotty organized a visit to Old Age Home and Rescue Centre which are situated in Thavanur, running by Government of Kerala as part of International old age day on 1<sup>st</sup>ocober 2022. The aim of the visit was to acquaint the student with the life style of senior

citizen and induce family values among the students.

The students were excited to visit and looking forward to spending time with the elder persons, a number of 43 students, and research scholars from the department of economics were participated in the visit which gained an appreciation from all the senior residents of the old age home for organizing such program and embarking on the journey to serve. We left the college from 8:30 and reached at the home at 10: am. The students presented different songs and the in mates also joined enthusiastically, and they also danced to other members amidst cheering and clapping. As some of the residents were confined to their rooms because of their health issues.