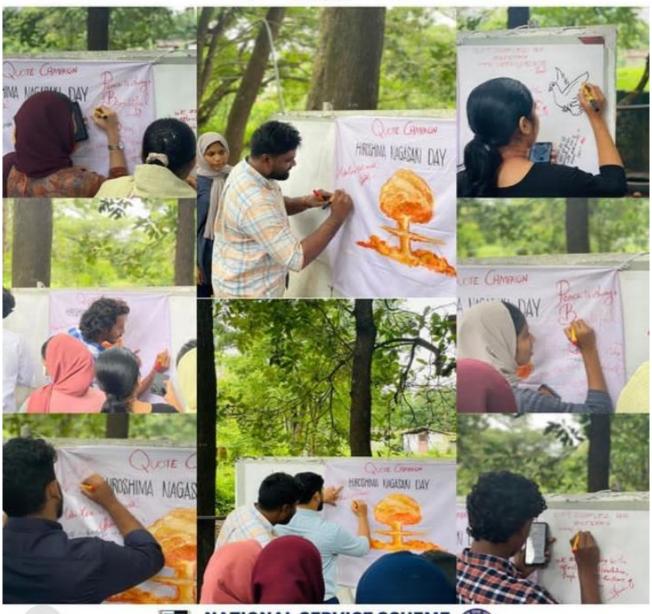

## Background and Relevance

just San

EMEA College, Anti narcotics club organized an anti-drug awareness class on 7th October, as part of the "Lahari Vimukta Keralam" scheme implemented by the state government to control the use of drugs.

## Report

EMEA College, anti narcotics club organized an anti-drug awareness class on 7th October, as part of the "Lahari Vimukta Keralam" scheme implemented by the state government to control the use of drugs. The programme was held on Nov 1 in various sections. The awareness class was held at AVT (Audio Visual Theater) hall at 2 pm.