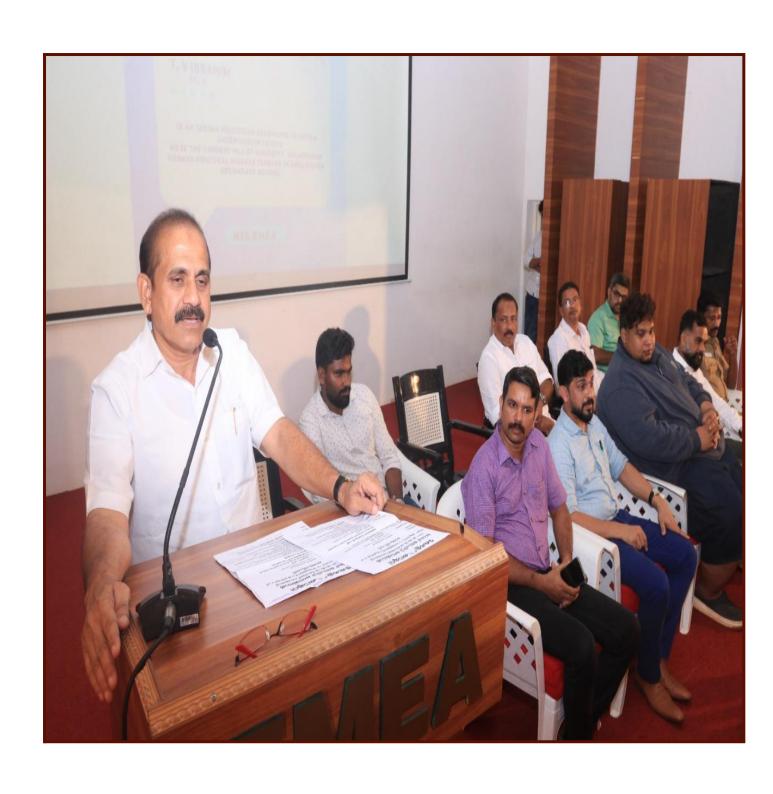

## Report

EMEA College, anti narcotics club organized an anti-drug awareness class on 7th October, as part of the "Lahari Vimukta Keralam" scheme implemented by the state government to control the use of drugs. The programme was held on Nov 1 in various sections. The awareness class was held at AVT (Audio Visual Theater) hall at 2 pm.

The program was organized by anti narcotic club and NSS EMEA College unit. The NSS coordinator Mr. Ijas welcomed the gathering. He appreciated the anti narcotics club coordinator and it's members for coming forward to hold such a program. Then anti narcotics club Convener Dr.nisar.u presided over the event. Elaborating on the use of drugs by the young generation, he explained that every individual is responsible to save the society from social evils like alcohol and drugs.

After that, the program was inaugurated by karipur station sub inspector Mr. Abdul nazar. He stated in his speech that, the use of alcohol and other intoxicating substances is destroying the entire human race. And he concluded by saying that no religion or society encourages the use of intoxicants and one should enjoy the intoxication of life. After that college principal Mr. Lt abdul Rasheed and program coordinator Mr. Dr Nisar. U address this program and the student coordinator Mr. Thasfeer kotta gave vote of thanks for that program