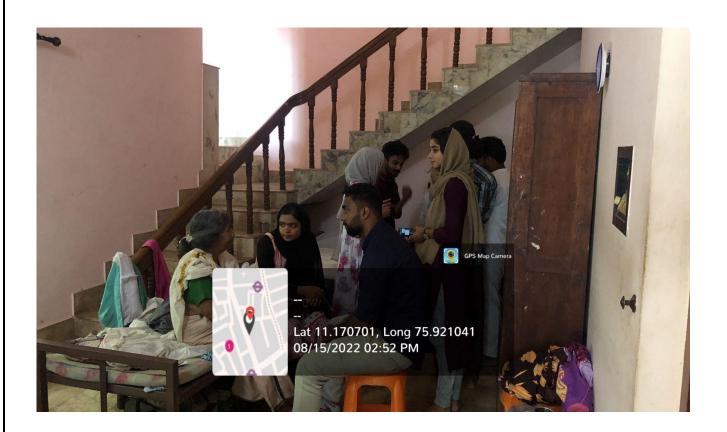

#### **REPORT**

"The complete life, the perfect pattern, includes old age as well as youth and maturity". On 4<sup>th</sup> October 2022, the PG and Research Department of Economics, EMEA college of Arts and Science Kondotty organized a visit to Old Age Home and Rescue Centre which are situated in Thavanur, running by Government of Kerala as part of International old age day on 1<sup>st</sup>ocober 2022. The aim of the visit was to acquaint the student with the life style of senior

citizen and induce family values among the students.

The students were excited to visit and looking forward to spending time with the elder persons, a number of 43 students, and research scholars from the department of economics were participated in the visit which gained an appreciation from all the senior residents of the old age home for organizing such program and embarking on the journey to serve. We left the college from 8:30 and reached at the home at 10: am. The students presented different songs and the in mates also joined enthusiastically, and they also danced to other members amidst cheering and clapping. As some of the residents were confined to their rooms because of their health issues.

Students at Tavanur old age home

Students in front of Rescue Home, Tavanur