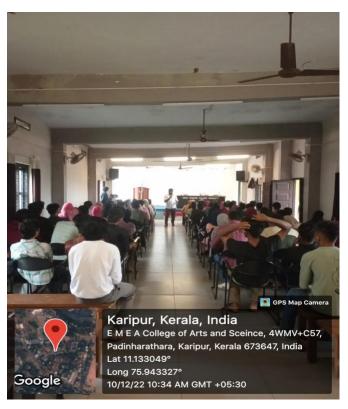

## Report

EMEA College, anti narcotics club organized an anti-drug awareness class on 7th October, as part of the "Lahari Vimukta Keralam" scheme implemented by the state government to control the use of drugs. The programme was held on Nov 1 in various sections. The awareness class was held at AVT (Audio Visual Theater) hall at 2 pm.

The program was organized by anti narcotic club and NSS EMEA College unit. The NSS coordinator Mr. Ijas welcomed the gathering. He appreciated the anti narcotics club coordinator and it's members for coming forward to hold such a program. Then anti narcotics club Convener Dr.nisar.u presided over the event. Elaborating on the use of drugs by the young generation, he explained that every individual is responsible to save the society from social evils like alcohol and drugs.