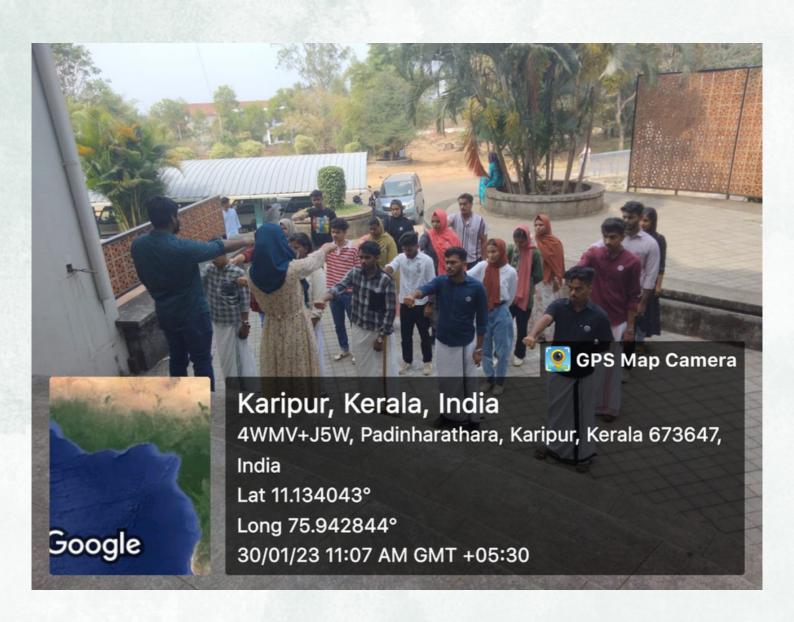

## Report

EMEA College, anti narcotics club organized an anti-drug awareness class on 7th October, as part of the "Lahari Vimukta Keralam" scheme implemented by the state government to control the use of drugs. The programme was held on Nov 1 in various sections. The awareness class was held at AVT (Audio Visual Theater) hall at 2 pm.

The program was organized by anti narcotic club and NSS EMEA College unit. The NSS coordinator Mr. Ijas welcomed the gathering. He appreciated the anti narcotics club coordinator and it's members for coming forward to hold such a program. Then anti narcotics club Convener Dr.nisar.u presided over the event. Elaborating on the use of drugs by the young generation, he explained that every individual is responsible to save the society from social evils like alcohol and drugs.