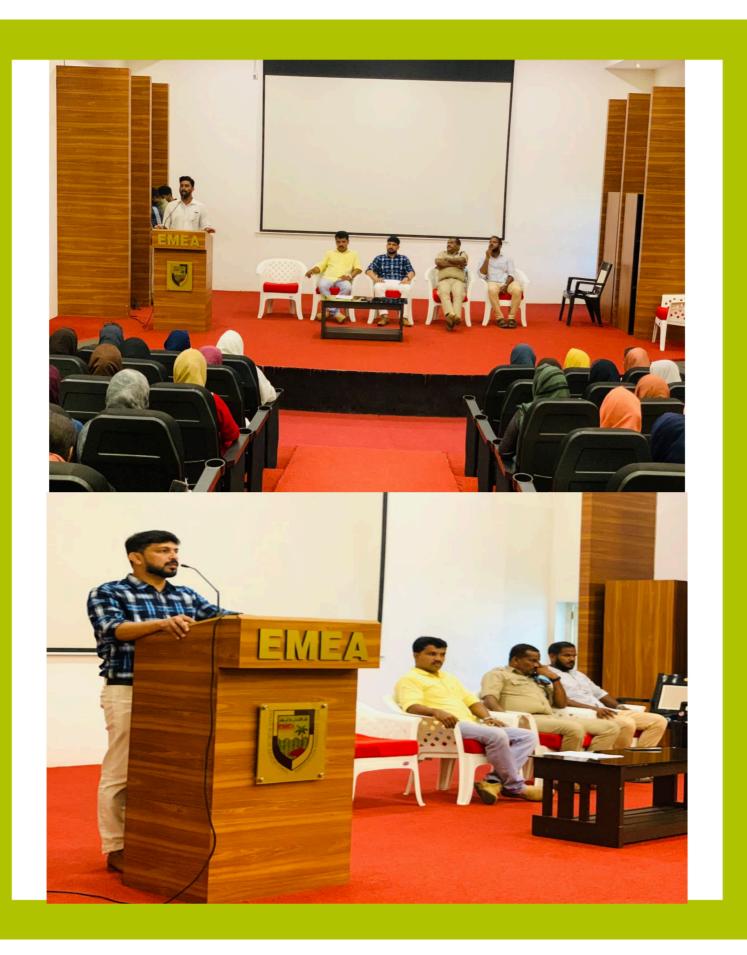

## Report

EMEA College, anti narcotics club organized an anti-drug awareness class on 7th October, as part of the "Lahari Vimukta Keralam" scheme implemented by the state government to control the use of drugs. The programme was held on Nov 1 in various sections. The awareness class was held at AVT (Audio Visual Theater) hall at 2 pm.

The program was organized by anti narcotic club and NSS EMEA College unit. The NSS coordinator Mr. Ijas welcomed the gathering. He appreciated the anti narcotics club coordinator and it's members for coming forward to hold such a program. Then anti narcotics club Convener Dr.nisar.u presided over the event. Elaborating on the use of drugs by the young generation, he explained that every individual is responsible to save the society from social evils like alcohol and drugs.

After that, the program was inaugurated by karipur station sub inspector Mr. Abdul nazar. He stated in his speech that, the use of alcohol and other intoxicating substances is destroying the entire human race. And he concluded by saying that no religion or society encourages the use of intoxicants and one should enjoy the intoxication of life. After that college principal Mr. Lt abdul Rasheed and program coordinator Mr. Dr Nisar. U address this program and the student coordinator Mr. Thasfeer kotta gave vote of thanks for that program