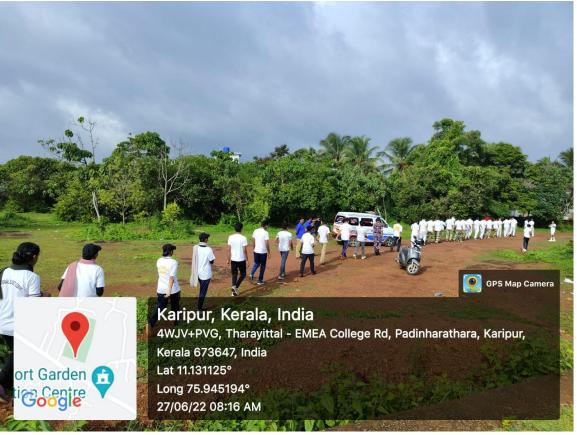

## Report

EMEA College, anti narcotics club organized an anti-drug awareness class on 7th October, as part of the "Lahari Vimukta Keralam" scheme implemented by the state government to control the use of drugs. The programme was held on Nov 1 in various sections. The awareness class was held at AVT (Audio Visual Theater) hall at 2 pm.

The program was organized by anti narcotic club and NSS EMEA College unit. The NSS coordinator Mr. Ijas welcomed the gathering. He appreciated the anti narcotics club coordinator and it's members for coming forward to hold such a program. Then anti narcotics club Convener Dr.nisar.u presided over the event. Elaborating on the use of drugs by the young generation, he explained that every individual is responsible to save the society from social evils like alcohol and drugs.

After that, the program was inaugurated by karipur station sub inspector Mr. Abdul nazar. He stated in his speech that, the use of alcohol and other intoxicating substances is destroying the entire human race. And he concluded by saying that no religion or society encourages the use of intoxicants and one should enjoy the intoxication of life. After that college principal Mr. Lt abdul Rasheed and program coordinator Mr. Dr Nisar. U address this program and the student coordinator Mr. Thasfeer kotta gave vote of thanks for that program