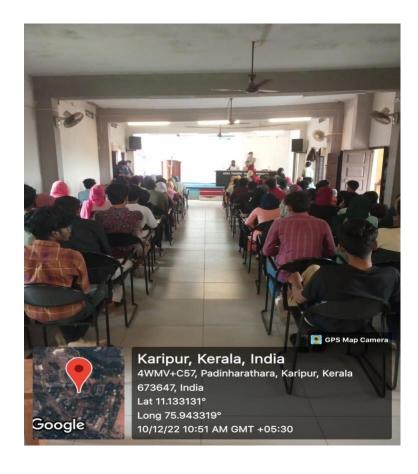

## Report

EMEA College, anti narcotics club organized an anti-drug awareness class on 7th October, as part of the "Lahari Vimukta Keralam" scheme implemented by the state government to control the use of drugs. The programme was held on Nov 1 in various sections. The awareness class was held at AVT (Audio Visual Theater) hall at 2 pm.

The program was organized by anti narcotic club and NSS EMEA College unit. The NSS coordinator Mr. Ijas welcomed the gathering. He appreciated the anti narcotics club coordinator and it's members for coming forward to hold such a program. Then anti narcotics club Convener Dr.nisar.u presided over the event. Elaborating on the use of drugs by the young generation, he explained that every individual is responsible to save the society from social evils like alcohol and drugs.