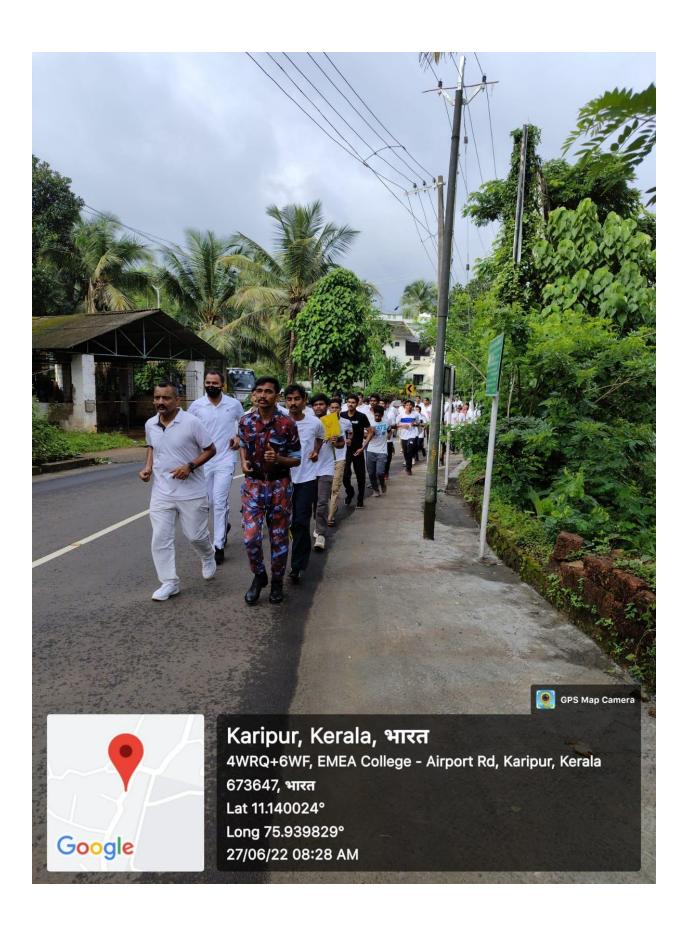

## Report

EMEA College, anti narcotics club organized an anti-drug awareness class on 7th October, as part of the "Lahari Vimukta Keralam" scheme implemented by the state government to control the use of drugs. The programme was held on Nov 1 in various sections. The awareness class was held at AVT (Audio Visual Theater) hall at 2 pm.

The program was organized by anti narcotic club and NSS EMEA College unit. The NSS coordinator Mr. Ijas welcomed the gathering. He appreciated the anti narcotics club coordinator and it's members for coming forward to hold such a program. Then anti narcotics club Convener Dr.nisar.u presided over the event. Elaborating on the use of drugs by the young generation, he explained that every individual is responsible to save the society from social evils like alcohol and drugs.

After that, the program was inaugurated by karipur station sub inspector Mr. Abdul nazar. He stated in his speech that, the use of alcohol and other intoxicating substances is destroying the entire human race. And he concluded by saying that no religion or society encourages the use of intoxicants and one should enjoy the intoxication of life. After that college principal Mr. Lt abdul Rasheed and program coordinator Mr. Dr Nisar. U address this program and the student coordinator Mr. Thasfeer kotta gave vote of thanks for that program