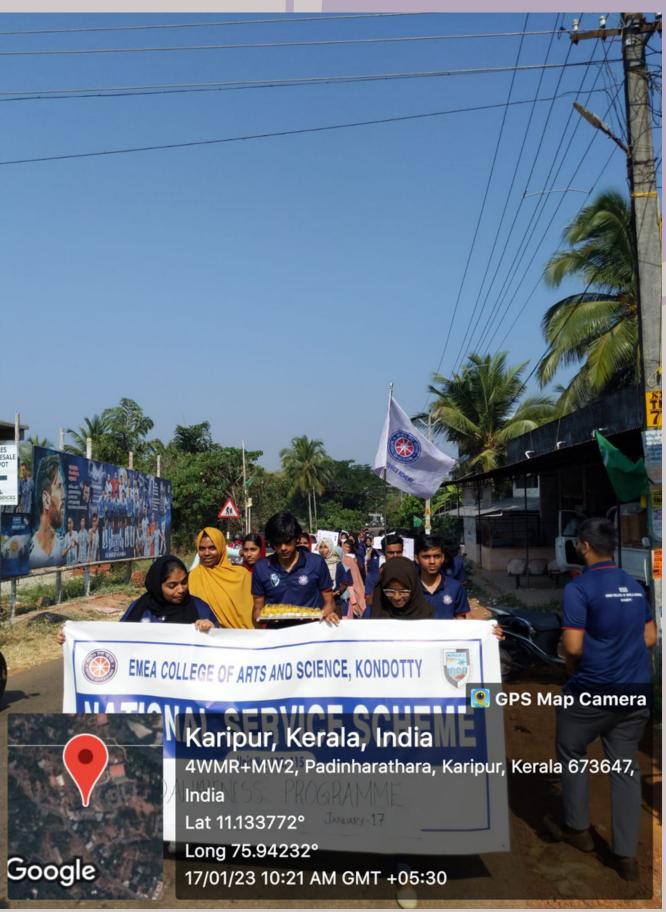

## Report

EMEA College, anti narcotics club organized an anti-drug awareness class on 7th October, as part of the "Lahari Vimukta Keralam" scheme implemented by the state government to control the use of drugs. The programme was held on Nov 1 in various sections. The awareness class was held at AVT (Audio Visual Theater) hall at 2 pm.

The program was organized by anti narcotic club and NSS EMEA College unit. The NSS coordinator Mr. Ijas welcomed the gathering. He appreciated the anti narcotics club coordinator and it's members for coming forward to hold such a program. Then anti narcotics club Convener Dr.nisar.u presided over the event. Elaborating on the use of drugs by the young generation, he explained that every individual is responsible to save the society from social evils like alcohol and drugs.