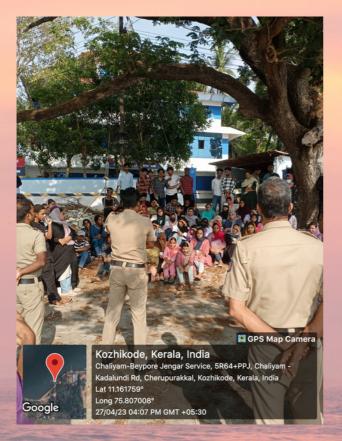

And it was a journey that remind us again that it is the duty and responsibility of every child to protect our parents in the old age of life. We had the lunch in a park which situated near the old age home and after the lunch, we had a boat ride in Ponnai beach. That boat ride through the kayal was an awesome experience. especially when they take the travelers through the islands and the bumpy ride near the Arabian ocean was an unforgettable experience to us and we reached back in to the college at 7:00 pm.

Students at Tavanur old age home

Students in front of Rescue Home, Tavanur