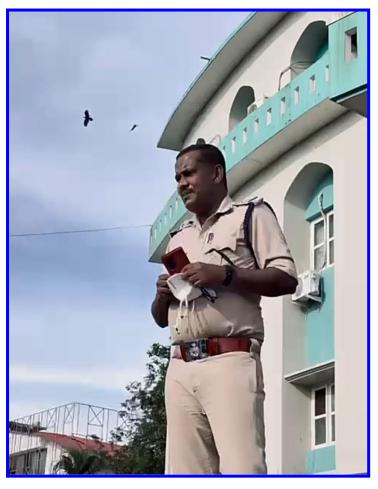

After that, the program was inaugurated by karipur station sub inspector Mr. Abdul nazar. He stated in his speech that, the use of alcohol and other intoxicating substances is destroying the entire human race. And he concluded by saying that no religion or society encourages the use of intoxicants and one should enjoy the intoxication of life. After that college principal Mr. Lt abdul Rasheed and program coordinator Mr. Dr Nisar. U address this program and the student coordinator Mr. Thasfeer kotta gave vote of thanks for that program