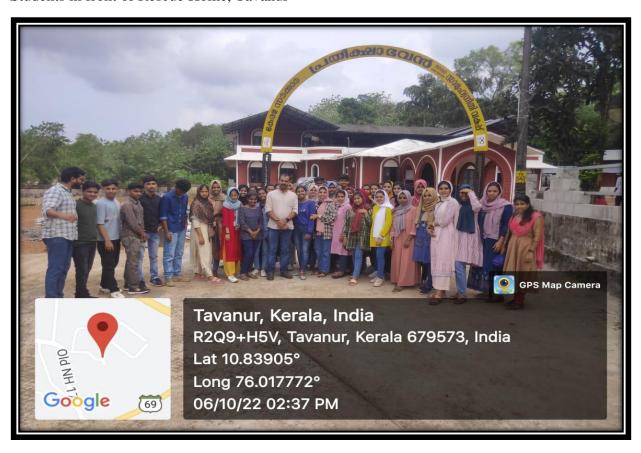

And it was a journey that remind us again that it is the duty and responsibility of every child to protect our parents in the old age of life. We had the lunch in a park which situated near the old age home and after the lunch, we had a boat ride in Ponnai beach. That boat ride through the kayal was an awesome experience. especially when they take the travelers through the islands and the bumpy ride near the Arabian ocean was an unforgettable experience to us and we reached back in to the college at 7:00 pm.