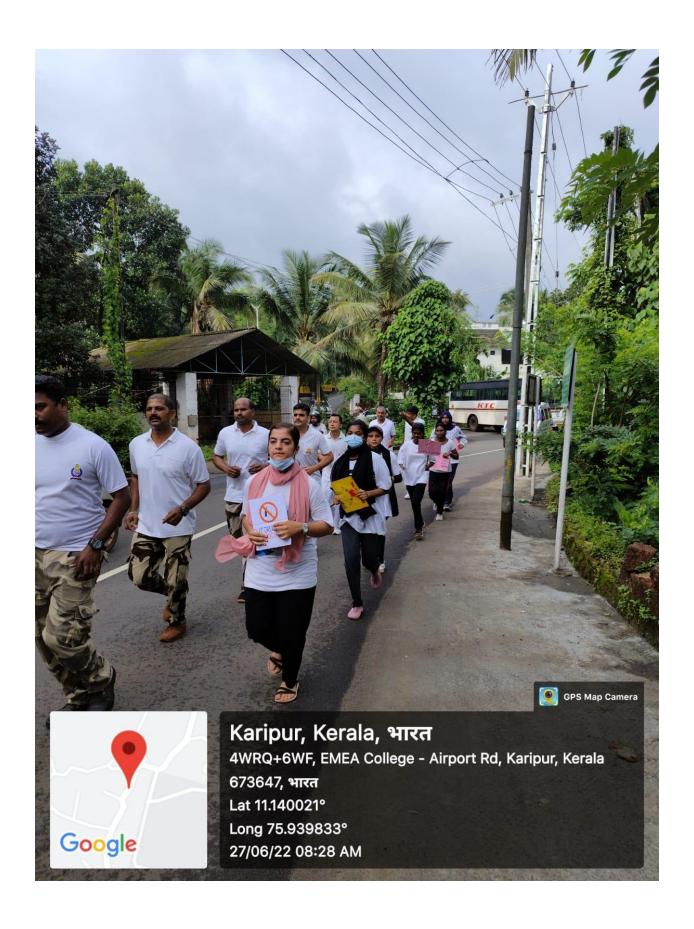

## Report

EMEA College, anti narcotics club organized an anti-drug awareness class on 7th October, as part of the "Lahari Vimukta Keralam" scheme implemented by the state government to control the use of drugs. The programme was held on Nov 1 in various sections. The awareness class was held at AVT (Audio Visual Theater) hall at 2 pm.

The program was organized by anti narcotic club and NSS EMEA College unit. The NSS coordinator Mr. Ijas welcomed the gathering. He appreciated the anti narcotics club coordinator and it's members for coming forward to hold such a program. Then anti narcotics club Convener Dr.nisar.u presided over the event. Elaborating on the use of drugs by the young generation, he explained that every individual is responsible to save the society from social evils like alcohol and drugs.

After that, the program was inaugurated by karipur station sub inspector Mr. Abdul nazar. He stated in his speech that, the use of alcohol and other intoxicating substances is destroying the entire human race. And he concluded by saying that no religion or society encourages the use of intoxicants and one should enjoy the intoxication of life. After that college principal Mr. Lt abdul Rasheed and program coordinator Mr. Dr Nisar. U address this program and the student coordinator Mr. Thasfeer kotta gave vote of thanks for that program