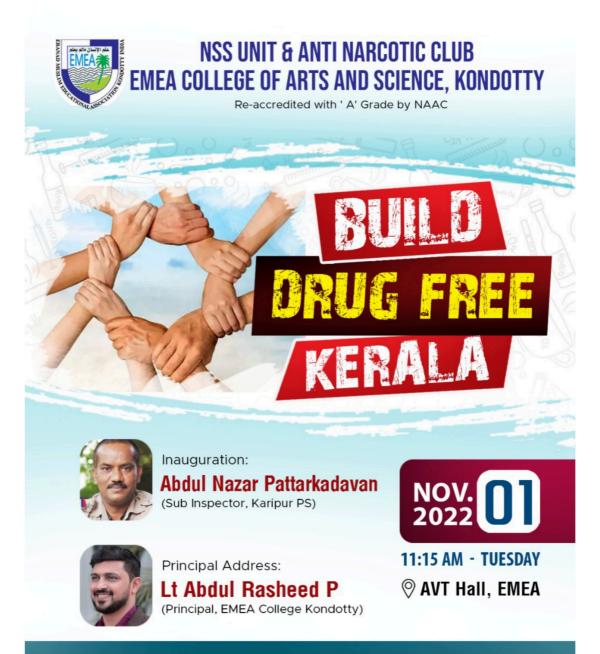

## Background and Relevance

just San

EMEA College, Anti narcotics club organized an anti-drug awareness class on 7th October, as part of the "Lahari Vimukta Keralam" scheme implemented by the state government to control the use of drugs.

## Report

EMEA College, anti narcotics club organized an anti-drug awareness class on 7th October, as part of the "Lahari Vimukta Keralam" scheme implemented by the state government to control the use of drugs. The programme was held on Nov 1 in various sections. The awareness class was held at AVT (Audio Visual Theater) hall at 2 pm.

After that, the program was inaugurated by karipur station sub inspector Mr. Abdul nazar. He stated in his speech that, the use of alcohol and other intoxicating substances is destroying the entire human race. And he concluded by saying that no religion or society encourages the use of intoxicants and one should enjoy the intoxication of life. After that college principal Mr. Lt abdul Rasheed and program coordinator Mr. Dr Nisar. U address this program and the student coordinator Mr. Thasfeer kotta gave vote of thanks for that program