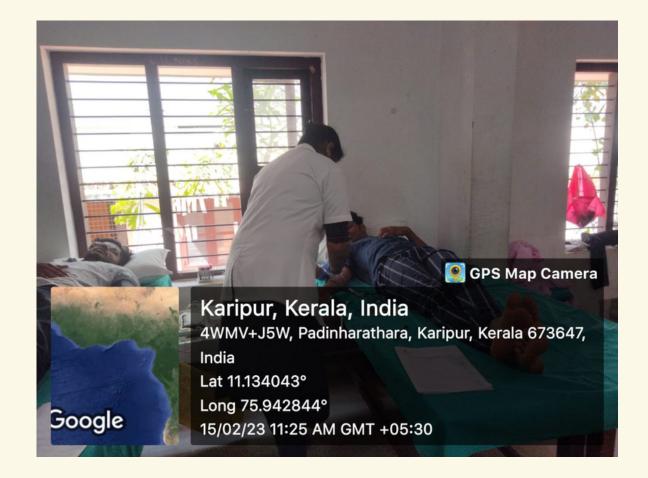

## Report

EMEA College, anti narcotics club organized an anti-drug awareness class on 7th October, as part of the "Lahari Vimukta Keralam" scheme implemented by the state government to control the use of drugs. The programme was held on Nov 1 in various sections. The awareness class was held at AVT (Audio Visual Theater) hall at 2 pm.

The program was organized by anti narcotic club and NSS EMEA College unit. The NSS coordinator Mr. Ijas welcomed the gathering. He appreciated the anti narcotics club coordinator and it's members for coming forward to hold such a program. Then anti narcotics club Convener Dr.nisar.u presided over the event. Elaborating on the use of drugs by the young generation, he explained that every individual is responsible to save the society from social evils like alcohol and drugs.

After that, the program was inaugurated by karipur station sub inspector Mr. Abdul nazar. He stated in his speech that, the use of alcohol and other intoxicating substances is destroying the entire human race. And he concluded by saying that no religion or society encourages the use of intoxicants and one should enjoy the intoxication of life. After that college principal Mr. Lt abdul Rasheed and program coordinator Mr. Dr Nisar. U address this program and the student coordinator Mr. Thasfeer kotta gave vote of thanks for that program