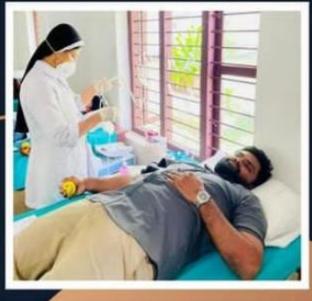

## Report

EMEA College, anti narcotics club organized an anti-drug awareness class on 7th October, as part of the "Lahari Vimukta Keralam" scheme implemented by the state government to control the use of drugs. The programme was held on Nov 1 in various sections. The awareness class was held at AVT (Audio Visual Theater) hall at 2 pm.

The program was organized by anti narcotic club and NSS EMEA College unit. The NSS coordinator Mr. Ijas welcomed the gathering. He appreciated the anti narcotics club coordinator and it's members for coming forward to hold such a program. Then anti narcotics club Convener Dr.nisar.u presided over the event. Elaborating on the use of drugs by the young generation, he explained that every individual is responsible to save the society from social evils like alcohol and drugs.