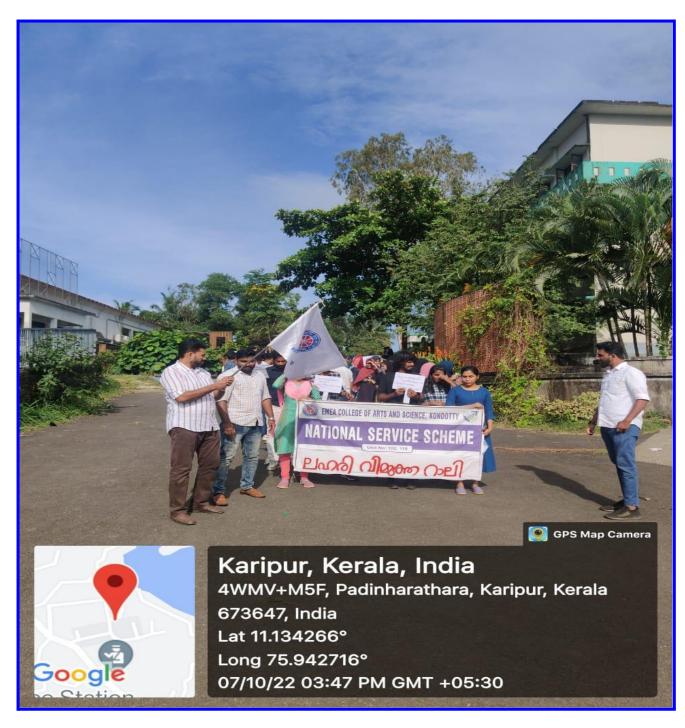

## Background and Relevance

just San

EMEA College, Anti narcotics club organized an anti-drug awareness class on 7th October, as part of the "Lahari Vimukta Keralam" scheme implemented by the state government to control the use of drugs.

## Report

EMEA College, anti narcotics club organized an anti-drug awareness class on 7th October, as part of the "Lahari Vimukta Keralam" scheme implemented by the state government to control the use of drugs. The programme was held on Nov 1 in various sections. The awareness class was held at AVT (Audio Visual Theater) hall at 2 pm.

The program was organized by anti narcotic club and NSS EMEA College unit. The NSS coordinator Mr. Ijas welcomed the gathering. He appreciated the anti narcotics club coordinator and it's members for coming forward to hold such a program. Then anti narcotics club Convener Dr.nisar.u presided over the event. Elaborating on the use of drugs by the young generation, he explained that every individual is responsible to save the society from social evils like alcohol and drugs.