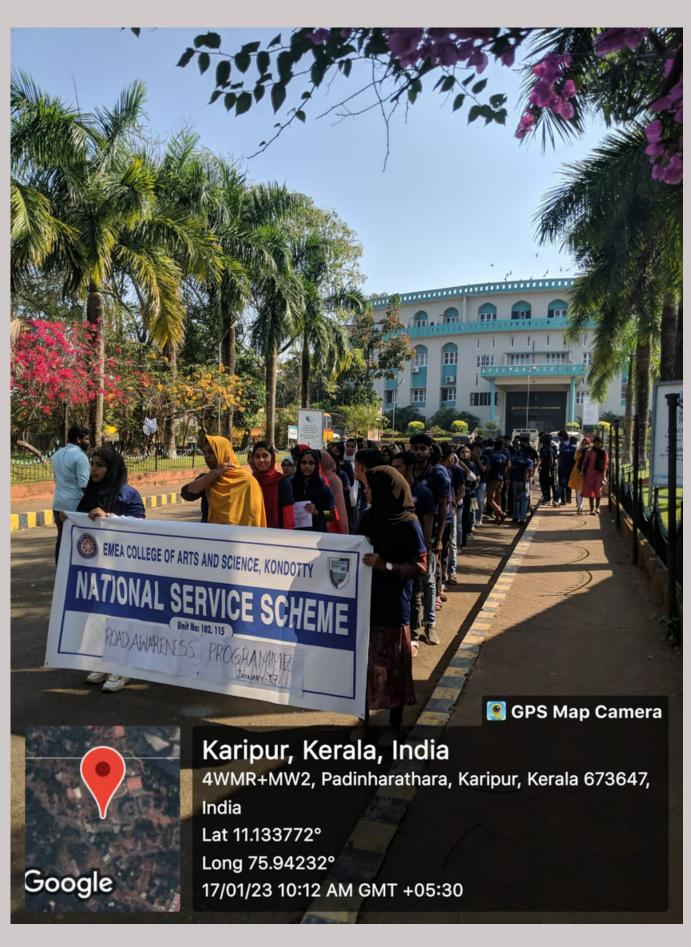

## Report

EMEA College, anti narcotics club organized an anti-drug awareness class on 7th October, as part of the "Lahari Vimukta Keralam" scheme implemented by the state government to control the use of drugs. The programme was held on Nov 1 in various sections. The awareness class was held at AVT (Audio Visual Theater) hall at 2 pm.