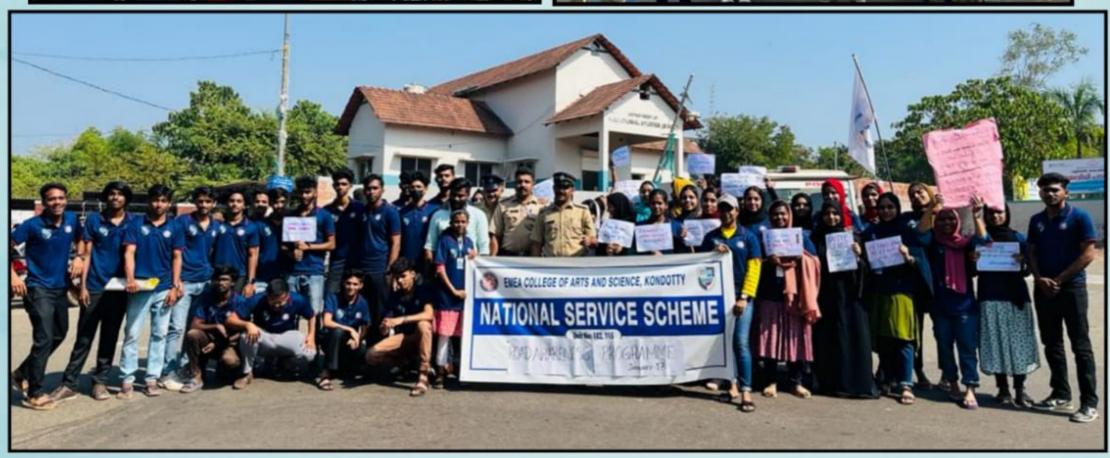

#### National Voters Day Celebration – 25<sup>th</sup> January 2023 Report

National Voters Day has been organised by the Election Commission of India on 25<sup>th</sup> January in collaboration with various organisations and institutions to promote awareness about the importance of Voting rights and encourage the eligible citizens to exercise the right to vote. EMEA College of Arts and Science Kondotty, Malappuram observed National Voters Day Celebration on 25<sup>th</sup> January 2023. As part of this day observation different programmes were organised by the college under various departments and clubs.

College Debate Club organised an election awareness class with the support of Bio Technology Department. More than Fifty students were participated in the class lead by Dr. Ashraf Valoor, Assistant Professor Department of Political Science. Dr. Ashraf has explained the Democratic system in India and the importance of political rights guaranteed by the constitution. He also pointed out that the importance of the active role of every citizen in a democratic society to protect his rights and the healthy existence of the democratic process in the country. There were a Q&A session following the talk and an active participation of the students in this session is to be underlined. Dr. Mashhoor, HoD of Bio Science Department welcomed the gathering and Ms. Hiba Parveen proposed Vote of thanks.

To some up, The National Voters Day Celebration in EMEA College was a big success, with various activities that helped promote voter awareness among students. The efforts of the various departments and clubs in the college were commendable, and the students' participation was encouraging. Such celebrations are necessary to promote democracy and encourage eligible citizens to register and vote. EMEA College's initiative in celebrating National Voters Day is a positive step towards creating awareness about the importance of voting and increasing voter turnout during elections.