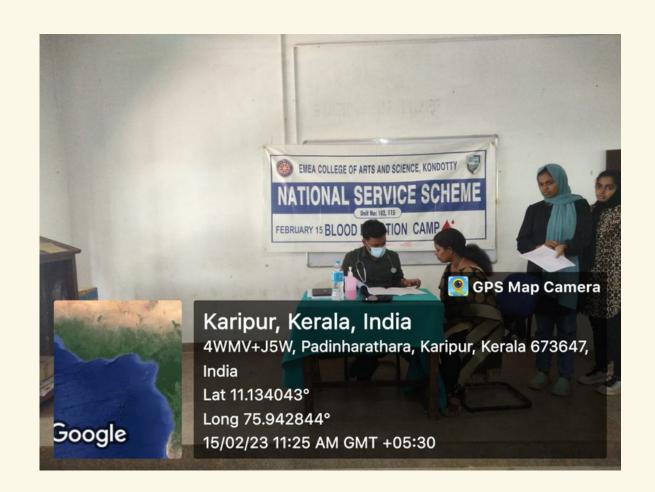

blood was collected from healthy body.

The programme ended very successfully.

# PHOTOS





#### NATIONAL SERVICE SCHEME

Emea Arts & Science College Kondotty & Emea Training college.



NSS EMEA കോളേജിന്റെ ആഭിമുഖ്യത്തിൽ BDK ഏറനാട് താലൂക്കുമായി സഹകരിച്ചു കൊണ്ട് സങ്കടിഷിക്കുന്ന

## രക്തഭാന ക്വാസ്...







Mini Auditorium





## 









Drink an extra half litre water 6 hours before donation



Do not consume antibiotics 72 hours prior to donation



Have a healthy meal 2-3 hour before donating.



Do not cosume alcohol or cigarettes 72 hours prior to donation





Avoid Donating Blood in case you had any Tattoo or Piercing in 12 months





Avoid any heavy or rigorous exercise for rest of the day.



NSS EMEA COLLEGE OF ARTS AND SCIENCE, EMEA TRAINING COLLEGE & BDK ERANAD















# ATTENDANCE

|      | 15-02-2                          | 0.2.3        |