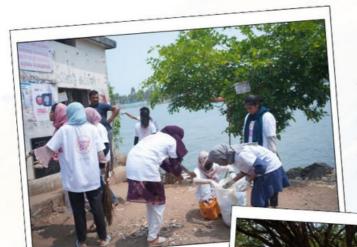

And it was a journey that remind us again that it is the duty and responsibility of every child to protect our parents in the old age of life. We had the lunch in a park which situated near the old age home and after the lunch, we had a boat ride in Ponnai beach. That boat ride through the kayal was an awesome experience. especially when they take the travelers through the islands and the bumpy ride near the Arabian ocean was an unforgettable experience to us and we reached back in to the college at 7:00 pm.