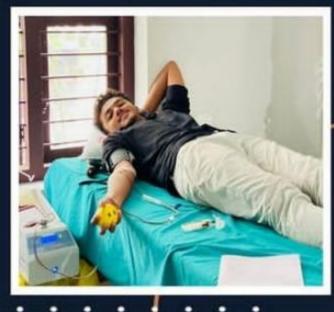

## Report

EMEA College, anti narcotics club organized an anti-drug awareness class on 7th October, as part of the "Lahari Vimukta Keralam" scheme implemented by the state government to control the use of drugs. The programme was held on Nov 1 in various sections. The awareness class was held at AVT (Audio Visual Theater) hall at 2 pm.

The program was organized by anti narcotic club and NSS EMEA College unit. The NSS coordinator Mr. Ijas welcomed the gathering. He appreciated the anti narcotics club coordinator and it's members for coming forward to hold such a program. Then anti narcotics club Convener Dr.nisar.u presided over the event. Elaborating on the use of drugs by the young generation, he explained that every individual is responsible to save the society from social evils like alcohol and drugs.