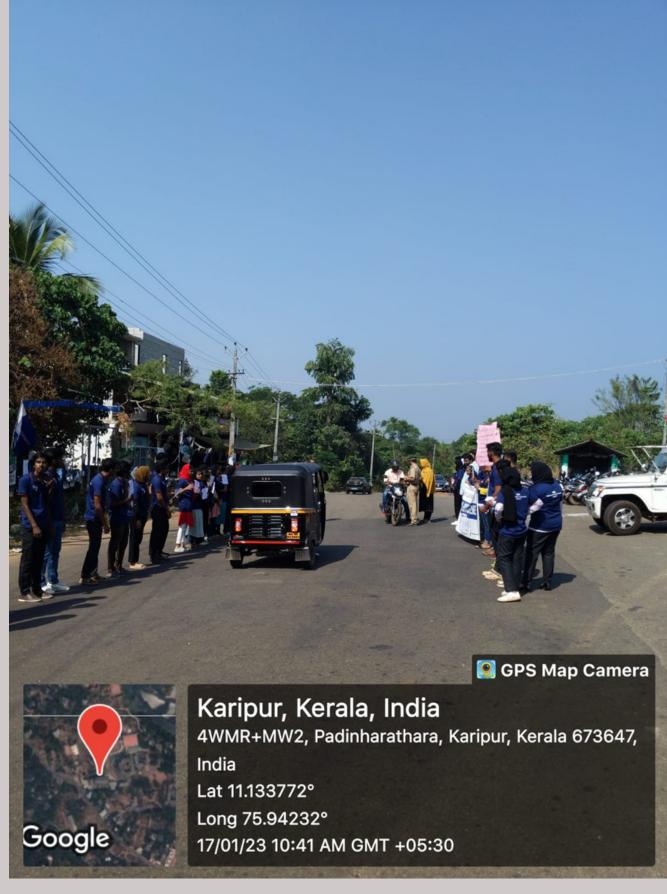

#### National Voters Day Celebration – 25<sup>th</sup> January 2023 Report

National Voters Day has been organised by the Election Commission of India on 25<sup>th</sup> January in collaboration with various organisations and institutions to promote awareness about the importance of Voting rights and encourage the eligible citizens to exercise the right to vote. EMEA College of Arts and Science Kondotty, Malappuram observed National Voters Day Celebration on 25<sup>th</sup> January 2023. As part of this day observation different programmes were organised by the college under various departments and clubs.

College Debate Club organised an election awareness class with the support of Bio Technology Department. More than Fifty students were participated in the class lead by Dr. Ashraf Valoor, Assistant Professor Department of Political Science. Dr. Ashraf has explained the Democratic system in India and the importance of political rights guaranteed by the constitution. He also pointed out that the importance of the active role of every citizen in a democratic society to protect his rights and the healthy existence of the democratic process in the country. There were a Q&A session following the talk and an active participation of the students in this session is to be underlined. Dr. Mashhoor, HoD of Bio Science Department welcomed the gathering and Ms. Hiba Parveen proposed Vote of thanks.