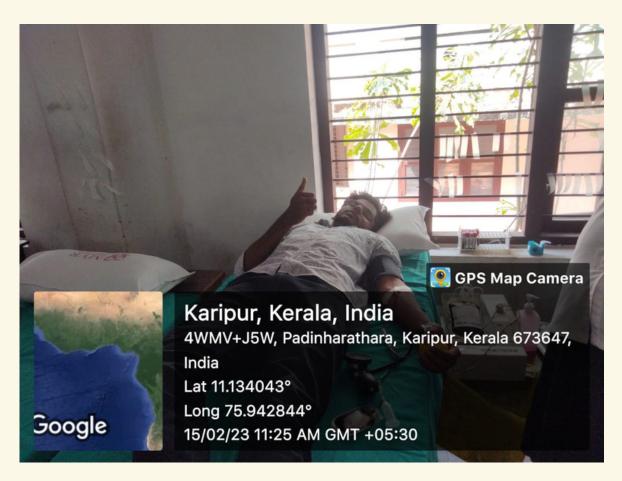

lood was collected from healthy body.

The programme ended very successfully.

# PHOTOS





#### NATIONAL SERVICE SCHEME

Emea Arts & Science College Kondotty & Emea Training college.



NSS EMEA കോളേജിന്റെ ആഭിമുഖ്യത്തിൽ BDK ഏറനാട് താലൂക്കുമായി സഹകരിച്ചു കൊണ്ട് സങ്കടിഷിക്കുന്ന

## രക്തഭാന ക്വാസ്...







Mini Auditorium





## 









Drink an extra half litre water 6 hours before donation



Do not consume antibiotics 72 hours prior to donation



Have a healthy meal 2-3 hour before donating.



Do not cosume alcohol or cigarettes 72 hours prior to donation





Avoid Donating Blood in case you had any Tattoo or Piercing in 12 months





Avoid any heavy or rigorous exercise for rest of the day.



NSS EMEA COLLEGE OF ARTS AND SCIENCE, EMEA TRAINING COLLEGE & BDK ERANAD















# ATTENDANCE

|      | 15-02-2                          | 0.2.3        |