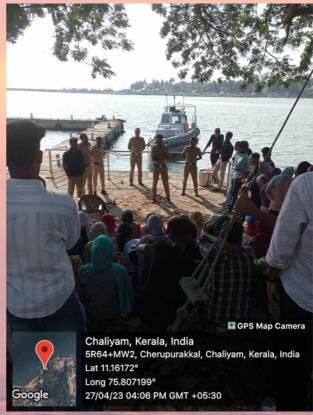

And it was a journey that remind us again that it is the duty and responsibility of every child to protect our parents in the old age of life. We had the lunch in a park which situated near the old age home and after the lunch, we had a boat ride in Ponnai beach. That boat ride through the kayal was an awesome experience. especially when they take the travelers through the islands and the bumpy ride near the Arabian ocean was an unforgettable experience to us and we reached back in to the college at 7:00 pm.