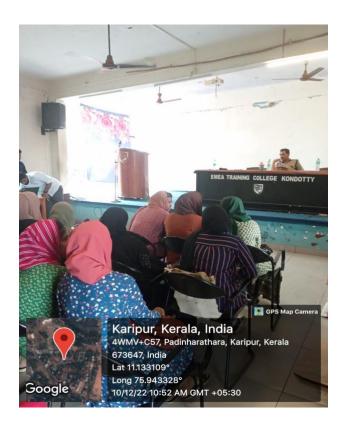

## Report

EMEA College, anti narcotics club organized an anti-drug awareness class on 7th October, as part of the "Lahari Vimukta Keralam" scheme implemented by the state government to control the use of drugs. The programme was held on Nov 1 in various sections. The awareness class was held at AVT (Audio Visual Theater) hall at 2 pm.

After that, the program was inaugurated by karipur station sub inspector Mr. Abdul nazar. He stated in his speech that, the use of alcohol and other intoxicating substances is destroying the entire human race. And he concluded by saying that no religion or society encourages the use of intoxicants and one should enjoy the intoxication of life. After that college principal Mr. Lt abdul Rasheed and program coordinator Mr. Dr Nisar. U address this program and the student coordinator Mr. Thasfeer kotta gave vote of thanks for that program