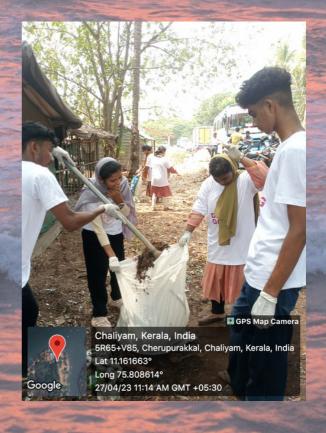

#### **REPORT**

"The complete life, the perfect pattern, includes old age as well as youth and maturity". On 4<sup>th</sup> October 2022, the PG and Research Department of Economics, EMEA college of Arts and Science Kondotty organized a visit to Old Age Home and Rescue Centre which are situated in Thavanur, running by Government of Kerala as part of International old age day on 1<sup>st</sup>ocober 2022. The aim of the visit was to acquaint the student with the life style of senior

citizen and induce family values among the students.

The students were excited to visit and looking forward to spending time with the elder persons, a number of 43 students, and research scholars from the department of economics were participated in the visit which gained an appreciation from all the senior residents of the old age home for organizing such program and embarking on the journey to serve. We left the college from 8:30 and reached at the home at 10: am. The students presented different songs and the in mates also joined enthusiastically, and they also danced to other members amidst cheering and clapping. As some of the residents were confined to their rooms because of their health issues.