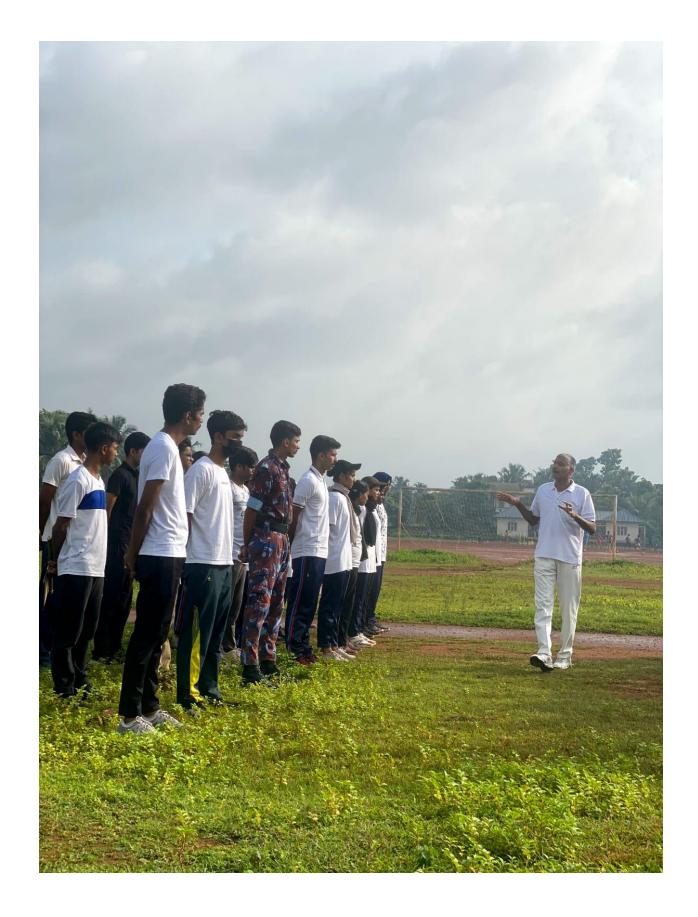

## Report

EMEA College, anti narcotics club organized an anti-drug awareness class on 7th October, as part of the "Lahari Vimukta Keralam" scheme implemented by the state government to control the use of drugs. The programme was held on Nov 1 in various sections. The awareness class was held at AVT (Audio Visual Theater) hall at 2 pm.

The program was organized by anti narcotic club and NSS EMEA College unit. The NSS coordinator Mr. Ijas welcomed the gathering. He appreciated the anti narcotics club coordinator and it's members for coming forward to hold such a program. Then anti narcotics club Convener Dr.nisar.u presided over the event. Elaborating on the use of drugs by the young generation, he explained that every individual is responsible to save the society from social evils like alcohol and drugs.

After that, the program was inaugurated by karipur station sub inspector Mr. Abdul nazar. He stated in his speech that, the use of alcohol and other intoxicating substances is destroying the entire human race. And he concluded by saying that no religion or society encourages the use of intoxicants and one should enjoy the intoxication of life. After that college principal Mr. Lt abdul Rasheed and program coordinator Mr. Dr Nisar. U address this program and the student coordinator Mr. Thasfeer kotta gave vote of thanks for that program