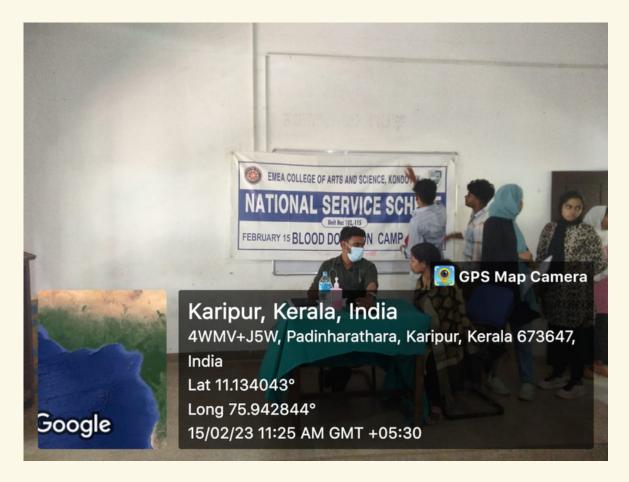

of blood was collected from healthy body.

The programme ended very successfully.

# PHOTOS





#### NATIONAL SERVICE SCHEME

Emea Arts & Science College Kondotty & Emea Training college.



NSS EMEA കോളേജിന്റെ ആഭിമുഖ്യത്തിൽ BDK ഏറനാട് താലൂക്കുമായി സഹകരിച്ചു കൊണ്ട് സങ്കടിഷിക്കുന്ന

## രക്തഭാന ക്വാസ്...







Mini Auditorium





## 









Drink an extra half litre water 6 hours before donation



Do not consume antibiotics 72 hours prior to donation



Have a healthy meal 2-3 hour before donating.



Do not cosume alcohol or cigarettes 72 hours prior to donation





Avoid Donating Blood in case you had any Tattoo or Piercing in 12 months





Avoid any heavy or rigorous exercise for rest of the day.



NSS EMEA COLLEGE OF ARTS AND SCIENCE, EMEA TRAINING COLLEGE & BDK ERANAD















# ATTENDANCE

|      | 15-02-2                          | 0.2.3        |