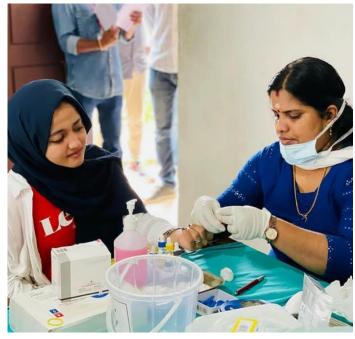

## Report

EMEA College, anti narcotics club organized an anti-drug awareness class on 7th October, as part of the "Lahari Vimukta Keralam" scheme implemented by the state government to control the use of drugs. The programme was held on Nov 1 in various sections. The awareness class was held at AVT (Audio Visual Theater) hall at 2 pm.

The program was organized by anti narcotic club and NSS EMEA College unit. The NSS coordinator Mr. Ijas welcomed the gathering. He appreciated the anti narcotics club coordinator and it's members for coming forward to hold such a program. Then anti narcotics club Convener Dr.nisar.u presided over the event. Elaborating on the use of drugs by the young generation, he explained that every individual is responsible to save the society from social evils like alcohol and drugs.

After that, the program was inaugurated by karipur station sub inspector Mr. Abdul nazar. He stated in his speech that, the use of alcohol and other intoxicating substances is destroying the entire human race. And he concluded by saying that no religion or society encourages the use of intoxicants and one should enjoy the intoxication of life. After that college principal Mr. Lt abdul Rasheed and program coordinator Mr. Dr Nisar. U address this program and the student coordinator Mr. Thasfeer kotta gave vote of thanks for that program