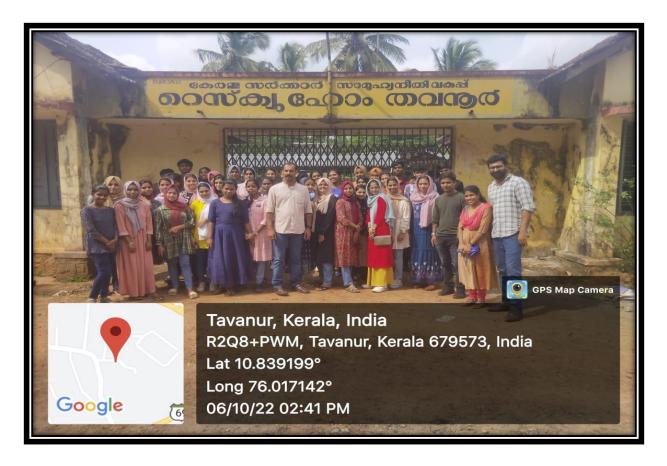

Students at Tavanur old age home

Students in front of Rescue Home, Tavanur

#### A Visit to Old Age Home and Rescue Centre, Thavanur