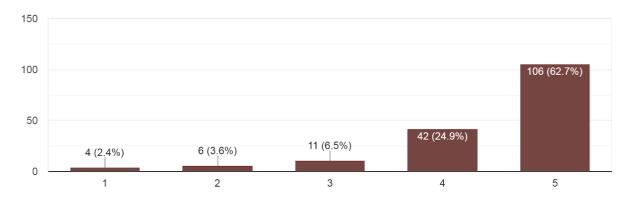

### Participant's feedback

The content of the subject was organised and easy to follow  $\ensuremath{^{179}}\xspace$  responses

#### The presentation materials were relevant

179 responses

The pace of the session was appropriate to the Content and attendees  $^{\rm 178\,responses}$ 

The resource person was well prepared and able to explain any questions 179 responses