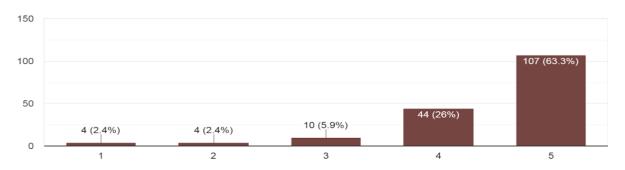

#### Participant's feedback

The content of the subject was organised and easy to follow 279 responses

#### The presentation materials were relevant

279 responses

The resource person was well prepared and able to explain any questions 279 responses