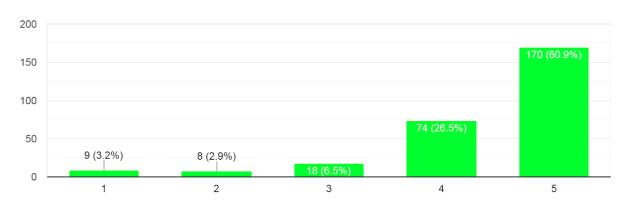

#### Participant's feedback

The content of the subject was organised and easy to follow 279 responses

#### The presentation materials were relevant

279 responses

The resource person was well prepared and able to explain any questions 279 responses