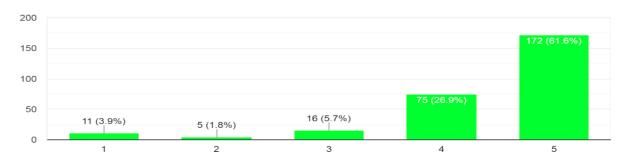

### Participant's feedback

The content of the subject was organised and easy to follow 106 responses

#### The Objective of the Session were met

106 responses

The Examples/Cases were helpful and relevant 106 responses

The resource person was well prepared and able to explain any questions

The pace of the session was appropriate to the Content and attendees  $\ensuremath{\mathsf{106}}$  responses