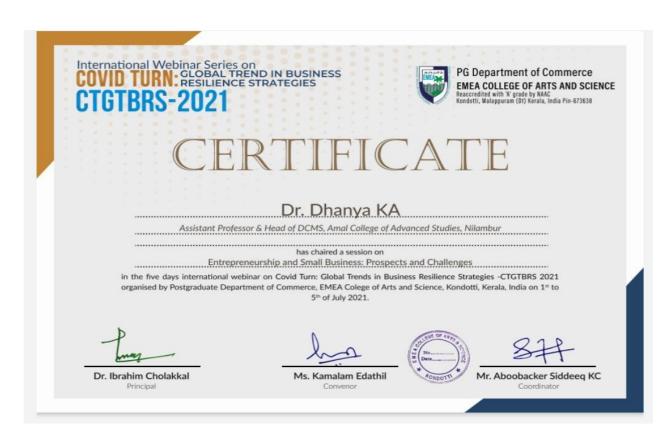

#### Event 4:

Sub theme: Entrepreneurship and Small Business: Prospects and Challenges

Date and Time 3-07-2021 (Saturday) @ 2PM (IST

**On mic:** Aneesath M (Introductory Remarks)

Dr: C P Ayoob (Key Note Speaker)

Dr. Dhanya (Chair of the Session)

**Key role**: the program was began with the introductory remarks of the Aneesath M (( Assistant Professor, Department of Commerce, EMEA College of Arts and Science, Kondotty) followed with the chair speech of Dr. Danya (Assistant Professor, Department of Commerce, AMAL College of Advanced Studies, Nilambur). The discussion of the day was the most vlunrable sector of the economy due to covid i.e. how the Covid and followed restrictions reshaped the small business segment.

Department of Commerce, PSMO College, Tirurangadi, University of Calicut and right now supervising six research scholars.

Dr Dhanya KA
Assistant Professor & Head DCMS
Amal College of Advanced Studies
Nilambur

Dr. Danya KA assistant professor and head of DCMS Amal College Of Advanced Studies. She has more than 10 years teaching experience and awarded phd in 2014 . she published a book :technology innovation in banking" and authored for four articles in the capital market ,one in corporate governance and other one is educational and development potential of rural students. She presented and participated national and international conferences