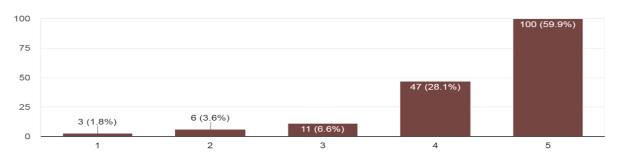

### Participant's feedback

The content of the subject was organised and easy to follow 106 responses

#### The Objective of the Session were met

106 responses

The Examples/Cases were helpful and relevant 106 responses

The resource person was well prepared and able to explain any questions

The pace of the session was appropriate to the Content and attendees  $\ensuremath{\mathsf{106}}$  responses