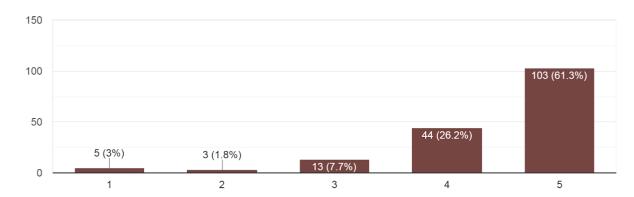

#### Participant's feedback

The Objective of the Session were met

277 responses

#### The Examples/Cases were helpful and relevant

277 responses

#### The pace of the session was appropriate to the Content and attendees

277 responses