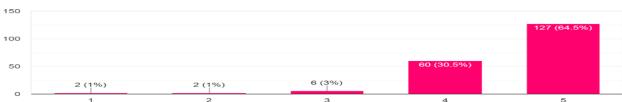

### Participant's feedback

The content of the subject was organised and easy to follow 106 responses

#### The Objective of the Session were met

106 responses

The Examples/Cases were helpful and relevant 106 responses

The resource person was well prepared and able to explain any questions

The pace of the session was appropriate to the Content and attendees  $\ensuremath{\mathsf{106}}$  responses