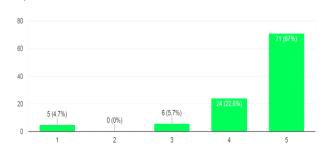

### Participant's feedback

The content of the subject was organised and easy to follow  $\ensuremath{^{179}}\xspace$  responses

#### The presentation materials were relevant

179 responses

The pace of the session was appropriate to the Content and attendees  $^{\rm 178\,responses}$ 

The resource person was well prepared and able to explain any questions 179 responses