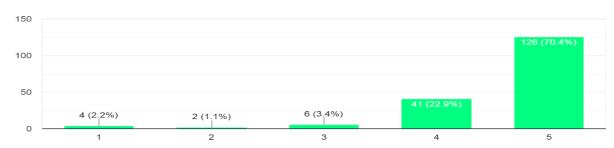

#### Participant's feedback

The content of the subject was organised and easy to follow 279 responses

#### The presentation materials were relevant

279 responses

The resource person was well prepared and able to explain any questions 279 responses