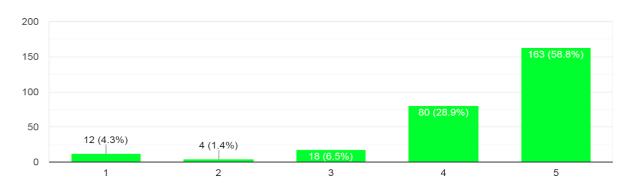

#### Participant's feedback

The pace of the session was appropriate to the Content and attendees  ${\it 167}\,{\it responses}$ 

#### The Examples/Cases were helpful and relevant

167 responses

#### The Objective of the Session were met

168 responses