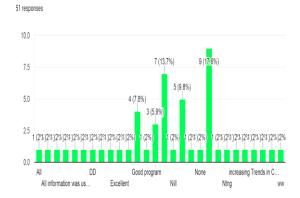

r. Muhammed Faisal T Asst. Professor

Chair

Mr Abdurahiman Karuthedath HOD & Asst. Professor, Department of Management, Malabar College, Vengara

Resource Person

Dr. Hishan Shanker Sanil Faculty, Azman Hashim International Business School (AHIBS)

Universiti Teknologi Malaysia

Vote of Thanks

Mrs. Jaseena PP

Asst. Professor



## **Photo Gallery**







### Participant's feedback

The content of the subject was organised and easy to follow 106 responses



#### The Objective of the Session were met

106 responses



The Examples/Cases were helpful and relevant 106 responses



The resource person was well prepared and able to explain any questions



The pace of the session was appropriate to the Content and attendees  $\ensuremath{\mathsf{106}}$  responses



What was least useful?



#### **Certificates of Appreciation**





## ERTIFICATE

#### Dr.Hishan Shanker Sanil

Faculty, Azman Hashim International Business School (AHIBS) Universiti Teknologi Malaysia

has participated as a chief guest and delivered keynote speech on

Corporate Social Responsibility (CSR): A Path Way to Corporate Sustainability post Covid-19

in the five days international webinar on Covid Turn: Global Trends in Business Resilience Strategies -CTGTBRS 2021 organised by Postgraduate Department of Commerce, EMEA Colege of Arts and Science, Kondotti, Kerala, India on  $1^{\text{st}}$  to 5th of July 2021.

Dr. Ibrahim Cholakkal

Ms. Kamalam Edathil

Mr. Aboobacker Siddeeq KC

International Webinar Series on GOVID TURN: GLOBAL TREND IN BUSINESS RESILIENCE STRATEGIES CTGTBRS-2021



## RTIFICAT

Mr