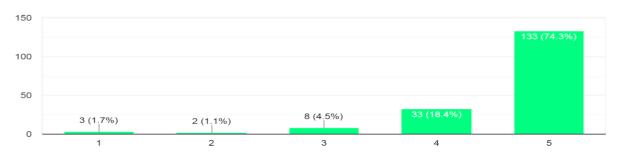

### Participant's feedback

The content of the subject was organised and easy to follow 106 responses

#### The Objective of the Session were met

106 responses

The Examples/Cases were helpful and relevant 106 responses

The resource person was well prepared and able to explain any questions

The pace of the session was appropriate to the Content and attendees  $\ensuremath{\mathsf{106}}$  responses

What was least useful?