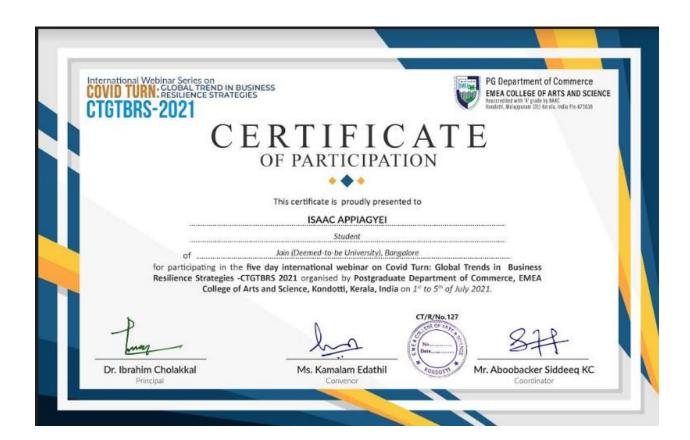

## PG DEPARTMENT OF COMMERCE

EMEA COLLEGE OF ARTS AND SCIENCE (Reaccredited with 'A' grade by NAAC) Kondotti, Malappuram (Dt) Kerala, Pin-673638

in the five days international webinar on Covid Turn: Global Trends in Business Resilience Strategies -CTGTBRS 2021 organised by Postgraduate Department of Commerce, EMEA Colege of Arts and Science, Kondotti, Kerala, India on 1st to 5th of July 2021.

Dr. Ibrahim Cholakkal

Ms. Kamalam Edathil

Mr. Aboobacker Siddeeg KC

International Webinar Series on COVID TURN: GLOBAL TREND IN BUSINESS RESILIENCE STRATEGIES CTGTBRS-2021