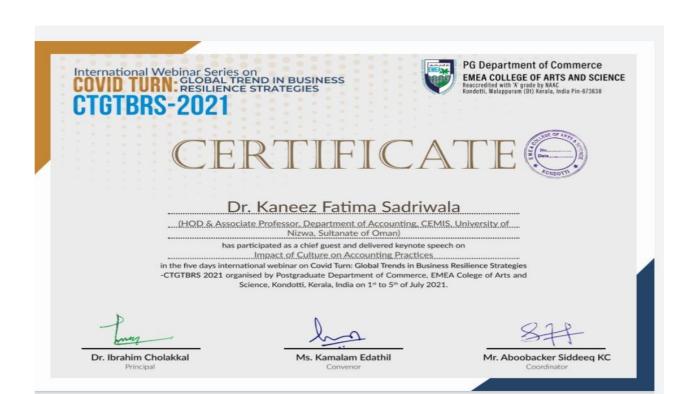

#### Dr. Kaneez Fatima Sadriwala

Associate Professor and Head, Department of Accounting, CEMIS, University of Nizwa, Sultanate of Oman

Day - 2 02 July 2021 - 2 PM

Day - 3 03 July 2021 - 2 PM

Dr. Modassir

Assistant Professor Department of Business Administration, University of Technology and Applied Sciences-Nizwa, Sulthanate of Oman

16

value. Dr. Kaneez emphasized the influence of organizational culture over the accountancy in general and over the accounting policies chosen by the organizations in particular. The speaker was also shared the Iranian context how culture impacted on accounting practices of Iran. Regarding the turn of Covid on Accounting practices, After the Covid-19 pandemic outbreak spread throughout the world, there are no economies left in the whole world unless declared negatively affected by this virus.

#### **Resource Person Profile**

Dr. Kaneez Fatima Sadriwala

Head of Accounting Department, Associate Professor

Department of Accounting..

College of Economics, Management and Information Systems

Dr. Kaneez Fatima Sadriwala Associate Professor in Accounting, Head Department of Accounting Dr. Kaneez Fatima works in the field of Accounting, Business Statistics and Marketing, Her research span is multidisciplinary, spreading from - Financial Analysis, Accounting for SMEs, E-Learning, Entrepreneurship, student's learning process and measurement of learning outcome to Accounting Ontology etc. She, along with her student team won TRC FURAP awards twice for best research project, one in year 2015, followed by another in year 2018. She has published two books, 'Marketing Management' and 'Mall Management' from Himalaya Publishers, with several research papers on national and international platforms. She is a renowned orator and has represented the university on various international platforms. Dr. Kaneez Fatima received her Master's in Commerce (Accounting and Business Statistics) in 1991 and Ph.D. degree in Commerce (Business Administration) from Mohanlal Sukhadia university, Udaipur, India in 2004, and FDP from Indian Institute of Management (IIMA), India in 2009 and served as Professor cum Director at Aravali Institute of Management, Udaipur, India prior to joining University of Nizwa in February 2010.