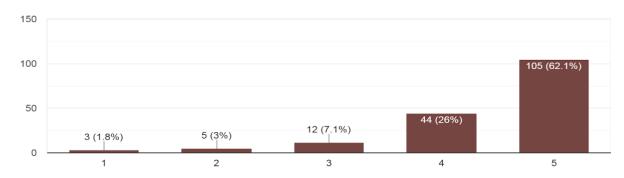

#### Participant's feedback

The content of the subject was organised and easy to follow 169 responses

#### The presentation materials were relevant

169 responses

The resource person was well prepared and able to explain any questions 169 responses