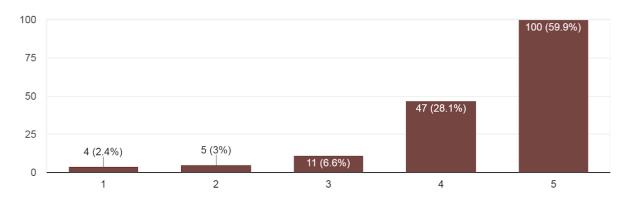

#### Participant's feedback

The content of the subject was organised and easy to follow 279 responses

#### The presentation materials were relevant

279 responses

The resource person was well prepared and able to explain any questions 279 responses