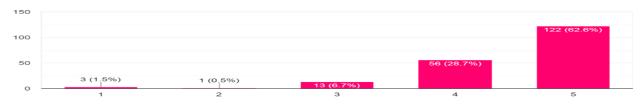

### Participant's feedback

The content of the subject was organised and easy to follow  $\ensuremath{^{179}}\xspace$  responses

#### The presentation materials were relevant

179 responses

The pace of the session was appropriate to the Content and attendees  $^{\rm 178\,responses}$ 

The resource person was well prepared and able to explain any questions 179 responses