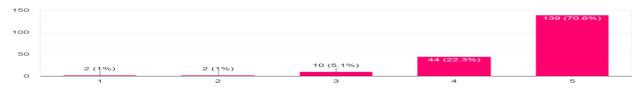

#### Participant's feedback

The content of the subject was organised and easy to follow 169 responses

#### The presentation materials were relevant

169 responses

The resource person was well prepared and able to explain any questions 169 responses