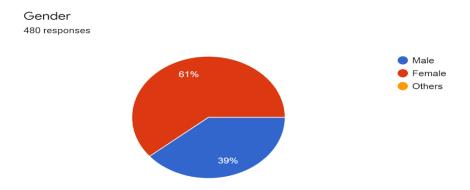

Tamil Nadu  |            |
| 478 | profpurusg@gmail.com          | Dr.G. PURUSHOTHAMAN        | SCIENCE, CHENNAI 600 077.        | Professor,  | [TN]        | 9444777702 |
|     | anithamurugan199411@gmai      |                            |                                  | Assistant   | Tamil Nadu  |            |
| 479 | 1.com                         | Mrs. M. Anitha             | Saiva Bhanu Kshatriya college    | Professor   | [TN]        | 9894179686 |
|     |                               |                            |                                  | Assistant   |             |            |
| 480 | sreejamoles@yahoo.com         | Dr.Sreeja Mole s           | SN College Kollam                | Professor   | Kerala      | 8921321720 |

## Gender wise classification of participants



# Designation wise classification of participants





# State wise classification of participants

| Si:No | State           | Number Of Participants |
|-------|-----------------|------------------------|
| 1     | Kerala          | 198                    |
| 2     | Tamil Nadu      | 114                    |
| 3     | Rajasthan       | 23                     |
| 4     | Maharashtra     | 19                     |
| 5     | Karnatka        | 29                     |
| 6     | Andrapradesh    | 18                     |
| 7     | Telegana        | 9                      |
| 8     | Uttarakhand     | 7                      |
| 9     | Westbengal      | 6                      |
| 10    | Delhi           | 5                      |
| 11    | Uttarpradesh    | 5                      |
| 12    |