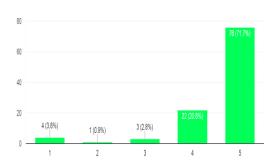

### Participant's feedback

The content of the subject was organised and easy to follow 106 responses

#### The Objective of the Session were met

106 responses

The Examples/Cases were helpful and relevant 106 responses

The resource person was well prepared and able to explain any questions

The pace of the session was appropriate to the Content and attendees  $\ensuremath{\mathsf{106}}$  responses