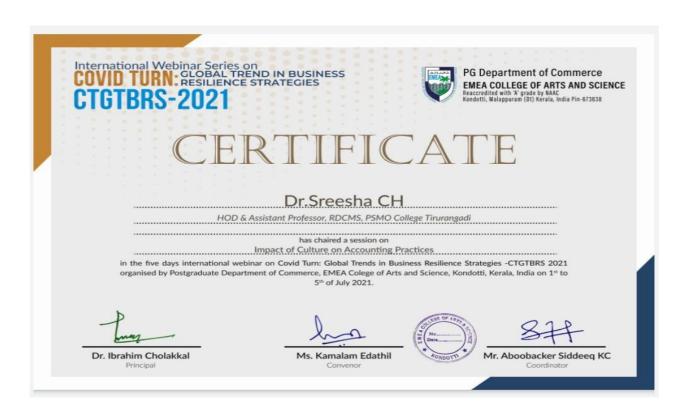

Dr. Sreesha CH (Chair of the Session)

**Key role:** The program was started with the introductory remarks of Ibrahim PA

( Assistant Professor, Department of Commerce, EMEA College of Arts and Science,

Kondotty) on the recent changes in accosting policies on the eve of covid surge. The

session chaired by Dr Sreesha CH, (HOD, Department of Commerce, PSMO College of

Arts and Science, Tirurangadi), Dr. Sreesha was invited the key note speaker.

Dr. Kaneez fathima (Associate Professor, Department of Accounting, University of

Dr. Sreesha CH
Assistant professor,
Head of RDCM
PSMO College Thirurangadi

Dr Sreesha C.H is an Assistant professor, Head and Research Guide of Department of Commerce. She has completed her PhD in Bancassurance from DCMS, University of Calicut and Published 3 textbooks and 15 articles in various national and international journals. She has presented 8 papers at the national and international conference organised by Prestigious institutions and universities. Her area of interest covers Quantitative Techniques, Management Science, Research Methodology and Income Tax. She has 11 years of teaching and research experience.