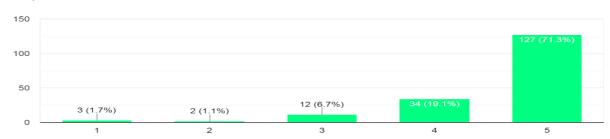

#### Participant's feedback

The content of the subject was organised and easy to follow 169 responses

#### The presentation materials were relevant

169 responses

The resource person was well prepared and able to explain any questions 169 responses