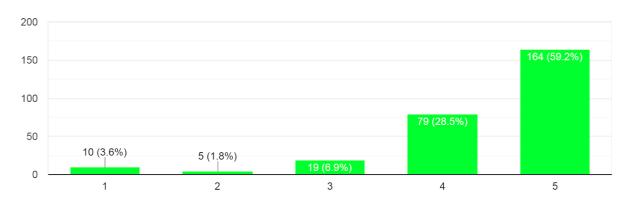

#### Participant's feedback

The content of the subject was organised and easy to follow 169 responses

#### The presentation materials were relevant

169 responses

The resource person was well prepared and able to explain any questions 169 responses