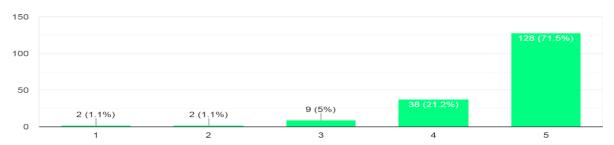

### Participant's feedback

The content of the subject was organised and easy to follow  $\ensuremath{^{179}}\xspace$  responses

#### The presentation materials were relevant

179 responses

The pace of the session was appropriate to the Content and attendees  $^{\rm 178\,responses}$ 

The resource person was well prepared and able to explain any questions 179 responses