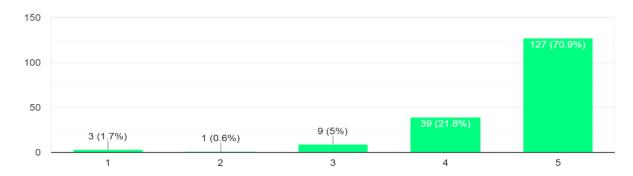

### Participant's feedback

The content of the subject was organised and easy to follow 106 responses

#### The Objective of the Session were met

106 responses

The Examples/Cases were helpful and relevant 106 responses

The resource person was well prepared and able to explain any questions

The pace of the session was appropriate to the Content and attendees  $\ensuremath{\mathsf{106}}$  responses