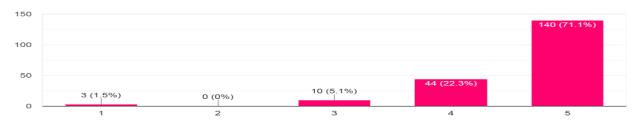

#### Participant's feedback

The content of the subject was organised and easy to follow 279 responses

#### The presentation materials were relevant

279 responses

The resource person was well prepared and able to explain any questions 279 responses