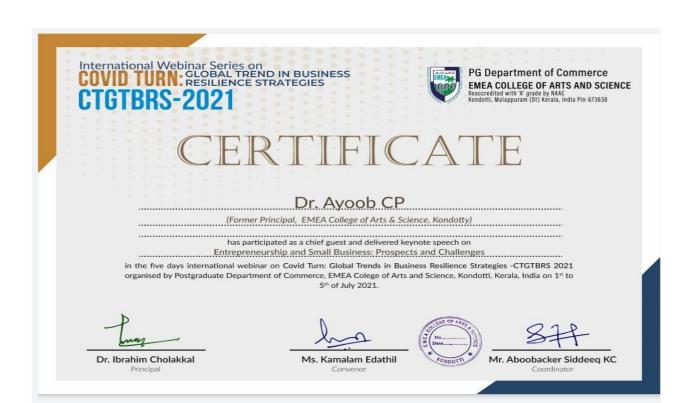

#### Event 4:

Sub theme: Entrepreneurship and Small Business: Prospects and Challenges

Date and Time 3-07-2021 (Saturday) @ 2PM (IST

**On mic:** Aneesath M (Introductory Remarks)

Dr: C P Ayoob (Key Note Speaker)

Dr. C P Ayoob, Former Principal, EMEA College of Arts and Science Kondotty, was the key note speaker, the speech was worth with contents and cross sectional discussion of the Covid and followed restriction, and how they impacted the small business segment. Guest started the speech by providing an overall picture world economy in after emerge of the covid. Dr Ayoob kept high precaution in providing most updated information from authentic sources including UNDIO, WTO, IMF etc. The core of the speech was, the covid and followed restriction affected the economy in general, it destructed the small segment significantly. The small business segment is the backborn of any economy in terms of economic contributions as well as in mitigating the soci economic problems, hence the challenges of the sector must be addressed in priority basis. Dr. Ayoob pointed out the significance of the sector and the need of promoting the sector for a balanced growth of any economy. Guest described the matter in wide perspective, The impacts of COVID-19 have already been catastrophic and devastating for life, societies and economies around the world. It has cost the life of more than a million people so far and has created misery for all. In this environment economic actors try to survive and maintain activities, support their communities and create value in their ecosystems. This book addresses COVID-19 and entrepreneurship by exploring challenges and opportunities for small business. Small businesses have proven resilient in crisis situations. The direct, unquestionable and passionate involvement of entrepreneurs and their families provides strength that large organisations usually envy. However, in such times of crisis small businesses need support, innovation and solidarity to overcome the difficulties. A focus on humanity for all people involved, including entrepreneurs and their loved ones, customers, neighbours and all stakeholders is essential. Liquidity and resilience are also critical with governments, financial institutions and property owners providing understanding and support. Flexible and innovative operating models are needed to deal with the uncertainty of any crisis and to address contextual challenges in a smart way.

Dr. Ayoob also pointed out the initiatives of government taken to revamp the sector in details. The chair was also added some points with the focus of the need of restructuring the economy as well as the small business segments. The programs comes end with the vote of thanks of Mrs. Hasba P P(M.Com, Second year M.com Student)

#### **Resource Person Profile**

Dr. AYOOB

Former principal

EMEA College, Kondotty

Dr. Ayoob did his college studies till Master in commerce at PSMO College, Tirurangadi under University of Calicut and MPhil from the Madras University. He has got around six years industry experience in accounting and office administration in India and abroad. Later he joined at EMEA College, Kondotty, an arts and science college affiliated to the University of Calicut and aided by the Govt. of Kerala. He went for PhD under faculty improvement programme of UGC at University of Calicut and the research degree awarded in commerce in 2005. He was the coordinator of NAAC College level committee when the college went for first cycle of accreditation thereafter he coordinated the college IQAC.