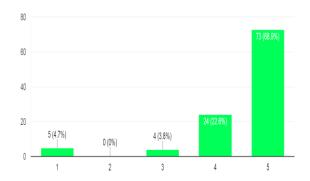

#### Participant's feedback

The content of the subject was organised and easy to follow 279 responses

#### The presentation materials were relevant

279 responses

The resource person was well prepared and able to explain any questions 279 responses