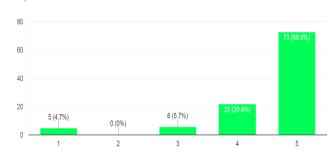

#### Participant's feedback

The Objective of the Session were met

277 responses

#### The Examples/Cases were helpful and relevant

277 responses

#### The pace of the session was appropriate to the Content and attendees

277 responses