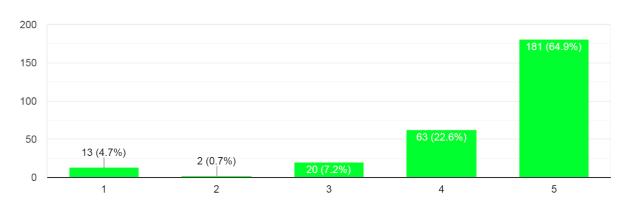

#### Participant's feedback

The Objective of the Session were met

277 responses

#### The Examples/Cases were helpful and relevant

277 responses

#### The pace of the session was appropriate to the Content and attendees

277 responses