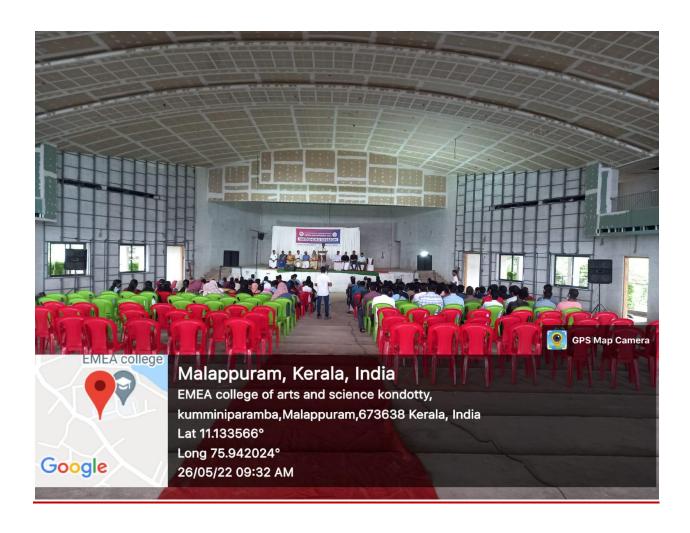

### **REPORT**

EMEA College NSS Unit and Malappuram District
Panchayat jointly organized a job fair for the people. The
program was held in the EMEA College Auditorium. More
than 100 youths participated in the program. District
Panchayat Vice President Ismail Moothedam performed
the inauguration. Former Indian football player Anas
edathodika was the chief guest. District panchayat officials
and college officials participated in the program. NSS
program officer Shihabuddin Paikarathodi led the
program.

#### **PHOTOS**