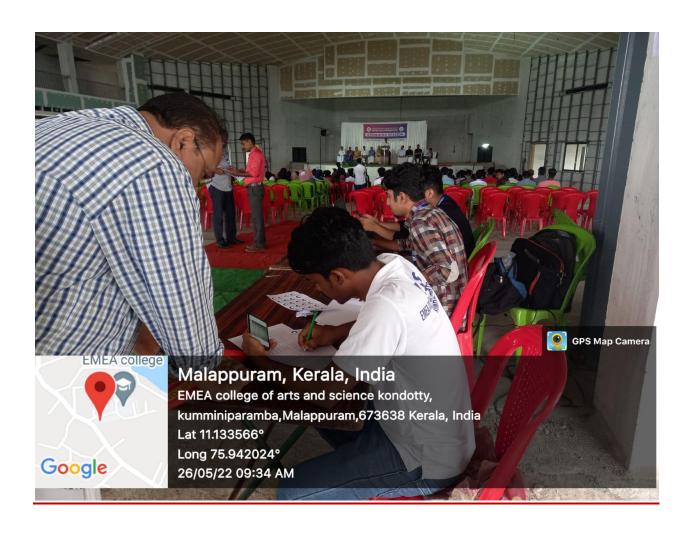

### **REPORT**

EMEA College NSS Unit and Malappuram District
Panchayat jointly organized a job fair for the people. The
program was held in the EMEA College Auditorium. More
than 100 youths participated in the program. District
Panchayat Vice President Ismail Moothedam performed
the inauguration. Former Indian football player Anas
edathodika was the chief guest. District panchayat officials
and college officials participated in the program. NSS
program officer Shihabuddin Paikarathodi led the
program.

#### **PHOTOS**