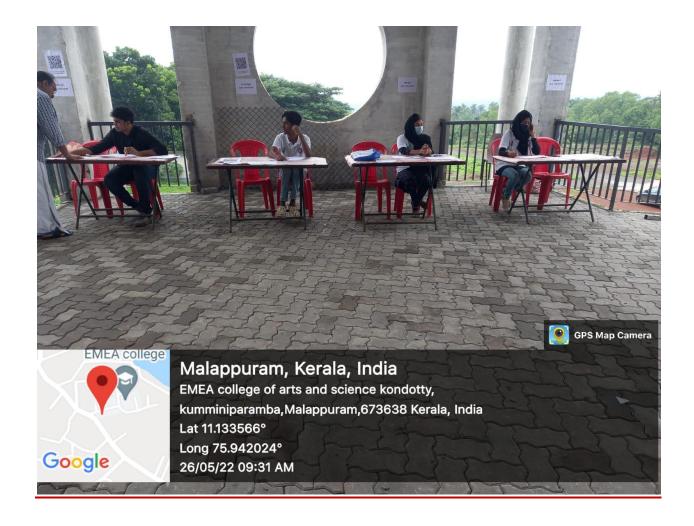

### **REPORT**

EMEA College NSS Unit and Malappuram District
Panchayat jointly organized a job fair for the people. The
program was held in the EMEA College Auditorium. More
than 100 youths participated in the program. District
Panchayat Vice President Ismail Moothedam performed
the inauguration. Former Indian football player Anas
edathodika was the chief guest. District panchayat officials
and college officials participated in the program. NSS
program officer Shihabuddin Paikarathodi led the
program.

#### **PHOTOS**