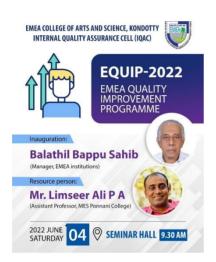

# 6 Quality Improvement Training Programme - " EQUIP – 2022" 04th June 2022

The Internal Quality Assurance Cell (IQAC) of EMEA College organized a One - day Programme on "EQUIP – 2022" - Quality Improvement of EMEA. Lt. Abdul Rasheed P, the Principal of the college inaugurated the Programme. Mr. Abdurazaque P M the IQAC Coordinator of EMEA, delivered the felicitation address. The Programme was designed to prepare the institutions to face the challenges in this 21st century with regard to the following aspects: Academic Excellence, Effective Documentation & Presentation, Assessment and Evaluation Methodology (NAAC perspective), Quality Sustenance and Quality Enhancement through Internalization of Quality Culture, Institutionalization of Best Practice and Outcome based Education.

## Objectives:

- To upgrade the expertise and capabilities of the faculty members.
- The Programs like this helps to improve the understanding and awareness of teaching community about different types of accreditation processes in the wake of New Education Policy.
- These programmes are initiated by the institution as part of an effort to quality enhancement.