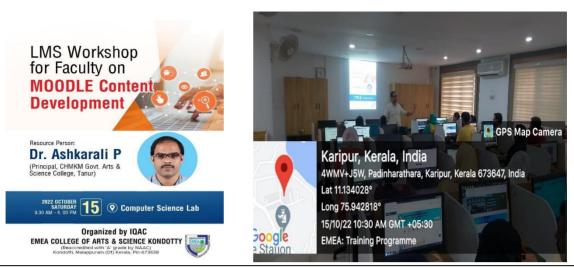

## 3 A Training Series on "Empowering the Faculty"

A training series on "Empowering the Faculty", was organized by the Internal Quality Assurance Cell (IQAC) on Wednesday, November 30, 2022, at the AVT Hall. The primary objective of this training series was to enhance the professional development of faculty members, providing them with valuable insights and skills to excel in their roles. The resource speaker of the programme was Dr. Narayanan K, Professor and Chair of the School of Science and Mathematics at the College of Charleston, USA. The program commenced with a warm welcome by Mr. Abdul Razaque, the IQAC Coordinator, followed by a presidential address from Lt. Abdul Rasheed P, the Principal of the College. Dr. Shalina Beegam, Associate Professor in Chemistry at Farook College, extended felicitations to the participants, highlighting the collaborative spirit of the academic community. The keynote address was delivered by Dr. Narayanan K, gave a detailed training to enrich the participants for understanding the contemporary teaching methodologies and encouraging them to incorporate diverse and innovative approaches into their teaching methodologies. The event concluded with a vote of thanks from Haulath K, the Joint Coordinator of IQAC, expressing gratitude to all participants and the resource person for their contributions to the success of the training series. The programme demonstrated fostering a culture of continuous learning and professional growth among the faculty members.