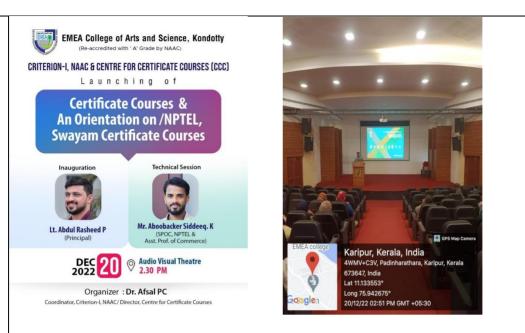

Activities to promote ICT enabled teaching and learning

| GT NO | T TOTAL OF A CONTESTANTO                                                                     |
|-------|----------------------------------------------------------------------------------------------|
| SL NO | LIST OF ACTIVITIES                                                                           |
| 1     | The Digital and Professional Skills Enhancement Training Series "Digital Skills for          |
|       | Teachers (EMBASE)                                                                            |
|       |                                                                                              |
|       | The Digital and Professional Skills Enhancement Training Series, specifically focusing on    |
|       | "Digital Skills for Teachers (EMBASE)" was Jointly organized by Internal Quality             |
|       | Assurance Cell & Centre for Digital and Technological Advancement on 15 September            |
|       | 2022, from 2:30 PM to 3:30 PM at the Seminar Hall of EMEA College. The primary               |
|       | objective of this training series was to empower teachers with the essential digital skills  |
|       | needed to navigate the modern educational landscape effectively. The session featured Mr.    |
|       | Firoz K A, the CEO of Embase Pro Suit Private Limited, was the resource speaker. He          |
|       | shared valuable insights and practical knowledge on leveraging digital tools and             |
|       | technologies for educational enhancement. The training series equipped the 81                |
|       | participating facilities with the latest advancements in digital education, enabling them to |
|       | integrate innovative teaching methods into their curriculum and fostering a collaborative    |
|       | learning environment.                                                                        |