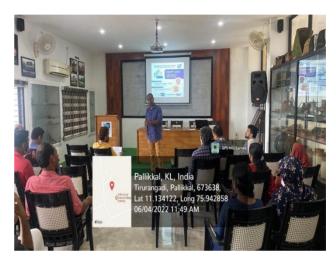

# 6 Quality Improvement Training Programme - " EQUIP – 2022" 04th June 2022

The Internal Quality Assurance Cell (IQAC) of EMEA College organized a One - day Programme on "EQUIP – 2022" - Quality Improvement of EMEA. Lt. Abdul Rasheed P, the Principal of the college inaugurated the Programme. Mr. Abdurazaque P M the IQAC Coordinator of EMEA, delivered the felicitation address. The Programme was designed to prepare the institutions to face the challenges in this 21st century with regard to the following aspects: Academic Excellence, Effective Documentation & Presentation, Assessment and Evaluation Methodology (NAAC perspective), Quality Sustenance and Quality Enhancement through Internalization of Quality Culture, Institutionalization of Best Practice and Outcome based Education.