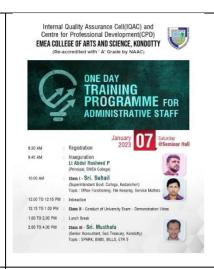

#### 4 A One-Day Training Program for the Administrative Staff

The Internal Quality Assurance Cell (IQAC) and Centre for Professional Development (CPD) of the college was organized a one-day training program for the administrative staff on 07, January 2023, starting at 9:30 AM in the Seminar Hall. The primary objectives of the program were to enhance the administrative staff's skills, foster a better understanding of office functioning, file keeping, service matters, and provide insights into the practical aspects of conducting university exams.

The event commenced with the inaugural address by Lt. Abdul Rasheed P, the Principal of the college. He invited the resources persons to the programme. The technical sessions were conducted by experienced professionals, beginning with a class by Sri. Suhail, Superintendent at Govt. College, Kodancheri, from 10:00 AM to 12:00 PM. He addressed crucial topics such as office functioning, file keeping, and service matters, providing practical insights into efficient administrative practices.

The second session, from 12:15 PM to 1:00 PM, focused on the conduct of university exams, featuring a demonstration video. In the afternoon session from 2:00 PM to 4:00 PM, Sri. Musthafa, Senior Accountant at Sub Treasury, Kondotty, delved into SPARK, BIMS, BILLS, and ETR 5, offering valuable knowledge on essential administrative tools. The programme improved the skills and understanding among the administrative staff, ensuring a more streamlined and effective approach to their daily responsibilities. The hands-on and practical nature of the sessions facilitated enhanced learning and skill application, contributing to the overall professional development of the administrative staff.