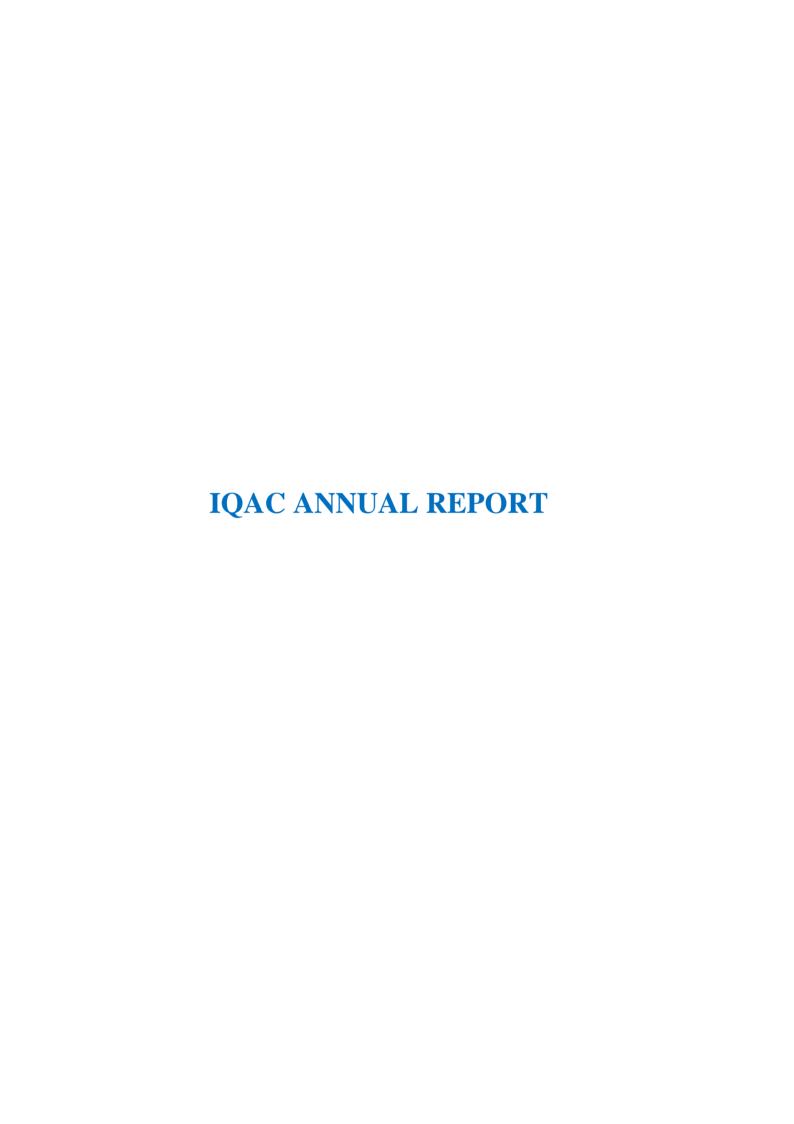

# 2 LMS Workshop for Faculty on MOODLE Contents Development

The LMS Workshop for Faculty on MOODLE Contents Development was organized by the Internal Quality Assurance Cell (IQAC), on 15,October 2022, at the Computer Science lab of the college from 9:30 am to 4:30 pm. The primary objective of the workshop was to enhance the faculty's proficiency in utilizing Learning Management Systems (LMS) with a specific focus on MOODLE content development. Dr. Ashkarali P, the Principal of CHMKM Govt. Arts and Science College, Tanur, served as the resource person for the program. Dr. Ashkarali P, shared valuable insights and practical strategies for optimizing the use of MOODLE as a platform for educational content delivery. The workshop facilitated hands-on training sessions in the Computer Science lab, allowing faculty members to actively participate and apply the acquired skills necessary to create engaging and effective online learning materials.