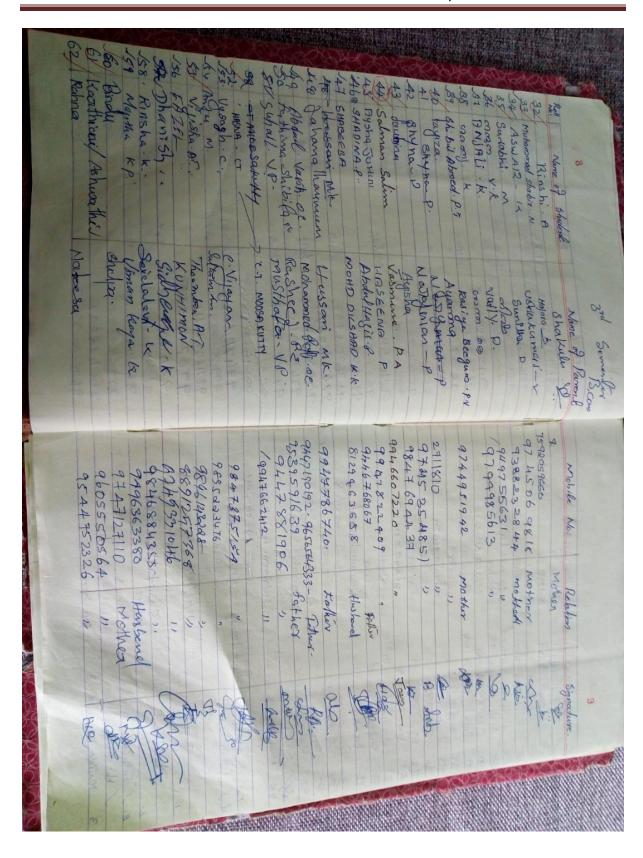

# **CLASS PTA (Attendance Chart -Specimen)**

| SI<br>NO | NAME OF PARENT  | NAME OF<br>STUDENT        | MOBILE<br>NUMBER | SIGNATURE   |
|----------|-----------------|---------------------------|------------------|-------------|
| 1        | Soudabi         | Mufeeda .pa               | 9048601719       | PWL         |
| 2        | Norsherd.       | Muhsines Tica             | 965606190        |             |
| 3        | Shimmer - 7-k   | Shimnor p<br>Co-operation | 953927411        | 34.         |
| 4.       | Suxajini-V      | Havila - C                | 2000000          | 11 (1)      |
| 5        | Devaky.P        | Aswathi p                 | 954495743        | 57 Swalles  |
| 6.       | Netayudan.c     | 21 41                     | 98479524         | 28 CM 2014  |
| 1        | chathen 2       | Amouthar CCAD             | 98479582         | 87 dove     |
| 8        | velousesthon.   | B. com(co-god             | ara) 99471050    | 68 Oliver   |
| 9        | kaishnan k      | RIJI.K (CA)               | 99610813         |             |
| 10       | 1 11 0.0        | Jeeshma P.P               | on) 99461559     | 29 Jeel     |
| 3810     | Mahammed Paylo  | P Muhammad Royis          | - 1              | 691         |
| 11       | # Ibrahim . M   | Niy as.M                  | 999529           | 6875        |
| 2        | Motion of Shake | 6-4                       |                  | 1           |
| 中        | ABOUL KAREEM    |                           | eebs 956775      | 16799 Slean |
| 3        |                 | Ilishak.                  | V 95262          | 13172 fre   |
| 4        |                 | 0 0 0                     | 15 GIRC 9        | 19220 high  |
| 15       | B' Rajon ?      | LipinCon<br>P FASHIN FIN  | 10-00 9544       | 600184      |
| 16       | MUSTHAFA - 2    | P FASHIN FIN              | 13. T            | 000         |
| ーラ       | Moidhean Kuthy  | ( Umis.                   | (A)98474         | 62147       |