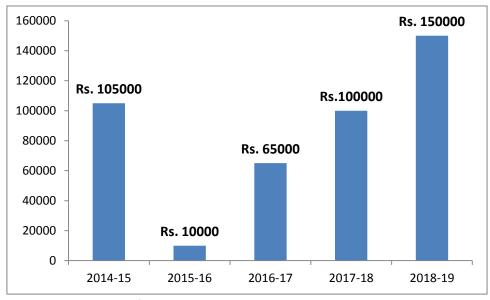

#### 1. SHIHAB THANGAL SCHOLARSHIP SCHEME

Shihab Thangal Scholarship scheme was introduced as a major step to help poor but meritorious students. On an average, 20 students representing all teaching departments were selected for the scholarship. Due to the introduction of online payment system, PTA faced some problems in fund mobilization for the scheme which inversely affected the scheme in the year 2015-16. However, this problem was rectified and scheme continued uninterruptedly in the year 2016-17, 17-18 and 18 -19. A total number of 100 students availed the scholarship. The total amount distributed is 430000/.

The distribution of Shihab Thangal Scholarship during the period 2014-19

|       | SHIHAB THANGAL PTA SCHOLARSHIP DETALS |                               |        |  |
|-------|---------------------------------------|-------------------------------|--------|--|
|       |                                       | 2014-15                       |        |  |
| SL.NO | NAME OF STUDENT                       | CLASS                         | AMOUNT |  |
| 1     | FATHIMA HANNA. M                      | BSC MICROBIOLOGY III YEAR     | 3000   |  |
| 2     | FEMINA. P                             | BSC MICROBIOLOGY I YEAR       | 3000   |  |
| 3     | MUHSINATH BEEVI. PK                   | BSC MICROBIOLOGY III YEAR     | 3000   |  |
| 4     | SUJITH. A                             | BSC BIOCHEMISTRY II YEAR      | 3000   |  |
| 5     | SHAMNA. K                             | BSC BIOCHEMISTRY I YEAR       | 3000   |  |
| 6     | ANSHABAN. K C                         | BSC BIOCHEMISTRY II YEAR      | 3000   |  |
| 7     | FASEELA. E                            | BA ENGLISH I YEAR             | 3000   |  |
| 8     | SOUDA. P                              | BA ENGLISH II YEAR            | 3000   |  |
| 9     | MUBASHIRA. M                          | BSC COMPUTER SCIENCE I YEAR   | 3000   |  |
| 10    | AFSAL POOVALAPPIL                     | BSC COMPUTER SCIENCE II YEAR  | 3000   |  |
| 11    | JASIR. E K                            | BSC COMPUTER SCIENCE III YEAR | 3000   |  |
| 12    | AMEERALI. P                           | BSC COMPUTER SCIENCE III YEAR | 3000   |  |

| 13 | JUBNA. T C                  | B COM CO-OPERATION I YEAR            | 3000   |
|----|-----------------------------|--------------------------------------|--------|
| 14 | MUBASHIRA. M                | B COM COMPUTER APPLICATION I<br>YEAR | 3000   |
| 15 | JALEEL. E                   | B COM CO-OPERATION III YEAR          | 3000   |
| 16 | JASIRA. K                   | B COM COMPUTER APPLICATION II YEAR   | 3000   |
| 17 | ANAS. P                     | B COM CO-OPERATION II YEAR           | 3000   |
| 18 | ABDUL RASHEED. K M          | B COM COMPUTER APPLICATION I<br>YEAR | 3000   |
| 19 | JALEEL .T M                 | M COM I YEAR                         | 3000   |
| 20 | SHAMLA .C K                 | BA ECONOMICS II YEAR                 | 3000   |
| 21 | MOHAMMED ASHIF .K M         | BA ECONOMICS III YEAR                | 3000   |
| 22 | ABOOBACHER SIDHIQUE. T      | BA ECONOMICS I YEAR                  | 3000   |
| 23 | THASNI SIRIL. K P           | BA ECONOMICS I YEAR                  | 3000   |
| 24 | SHAKIRA. K T                | BA ECONOMICS III YEAR                | 3000   |
| 25 | НАВЕЕВА. С К                | BA ECONOMICS II YEAR                 | 3000   |
| 26 | BUSHRA. P                   | MA ECONOMICS I YEAR                  | 3000   |
| 27 | JUMAILATH PUTTEKKATTU       | MA ECONOMICS I YEAR                  | 3000   |
| 28 | AYSHABI. K                  | BSC BIOTECHNOLOGY II YEAR            | 3000   |
| 29 | PRIYA RAMAN. E K            | BSC BIOTHECHNOLOGY I YEAR            | 3000   |
| 30 | FAWAS. C                    | BSC BIOTECHNOLOGY III YEAR           | 3000   |
| 31 | MOHAMMED<br>ABDURAHMAN. K C | BSC BIOTECHNOLOGY III YEAR           | 3000   |
| 32 | UMAR FAROOQUE<br>MALIYEKKAL | BA WEST ASIAN STUDIES III YEAR       | 3000   |
| 33 | NASEEBA SITHARA. P          | BA WEST ASIAN STUDIES III YEAR       | 3000   |
| 34 | SALMANUL FARIS. P           | BA WEST ASIAN STUDIES I YEAR         | 3000   |
| 35 | SAIFUDHEEN. P               | BBA II YEAR                          | 3000   |
|    |                             | Total                                | 105000 |
|    | •                           | •                                    |        |

Dr. K M Naseer, Syndicate Member, University of Calicut Speak on the occasion of Shihab Thangal Award Distribution (2014-15)

|        | 2015-16             |                               |        |  |
|--------|---------------------|-------------------------------|--------|--|
| SL.NO. | NAME OF STUDENT     | CLASS                         | AMOUNT |  |
| 1      | ABOOBACKER SIDEEQUE | BA ECONOMICS II YEAR          | 5000   |  |
| 2      | SALMANUL FARIS. P   | BA WEST ASIAN STUDIES II YEAR | 5000   |  |
|        |                     | Total                         | 10000  |  |

|        | 2016-17          |                                     |        |  |
|--------|------------------|-------------------------------------|--------|--|
| SL.NO. | NAME OF STUDENT  | CLASS                               | AMOUNT |  |
| 1      | THASNEEM. K T    | BSC MICROBIOLOGY I YEAR             | 5000   |  |
| 2      | JOUHARATH        | MA ECONOMICS I YEAR                 | 5000   |  |
| 3      | JUNAID. T        | B COM CO-OPERATION III YEAR         | 5000   |  |
| 4      | SHAMSEED. P      | B COM COMPUTER APPLICATION III YEAR | 5000   |  |
| 5      | BABIYA BANU. V K | B COM COMPUTER APPLICATION II YEAR  | 5000   |  |
| 6      | JUBNA. T C       | B COM CO-OPERATION III YEAR         | 5000   |  |
| 7      | SHAMLA. C K      | MA II ND SEMESTER                   | 5000   |  |
| 8      | SAJAD. N         | M COM                               | 5000   |  |
| 9      | YOUSAF. K N      | B COM I YEAR                        | 5000   |  |
| 10     | NUSAIBA          | B COM I YEAR                        | 5000   |  |
| 11     | APARNA. K P      | B COM I YEAR                        | 5000   |  |
| 12     | NOUFIRA. P       | BA WEST ASIAN STUDIES II YEAR       | 5000   |  |
| 13     | FASEELA          | BA ENGLISH III YEAR                 | 5000   |  |
|        |                  | Total                               | 65000  |  |

|        | 2017-18                  |                                 |        |  |  |
|--------|--------------------------|---------------------------------|--------|--|--|
| SL.NO. | NAME OF STUDENT          | CLASS                           | AMOUNT |  |  |
| 1      | AKSHAYA. K               | BA WEST ASIAN STUDIES IV<br>SEM | 5000   |  |  |
| 2      | SUMITHA. T               | BA WEST ASIAN STUDIES IV<br>SEM | 5000   |  |  |
| 3      | JALEELA. K T             | BA WEST ASIAN STUDIES IV<br>SEM | 5000   |  |  |
| 4      | MOHAMMED<br>HASHIK. K    | BBA II SEM                      | 5000   |  |  |
| 5      | FAIZ. C                  | BBA IV SEM                      | 5000   |  |  |
| 6      | JOUHAR                   | BSC BIOTECHNOLOGY II YEAR       | 5000   |  |  |
| 7      | JOUHARATH<br>PAZHAYEDATH | MA ECONOMICS                    | 5000   |  |  |
| 8      | FAZAL. T                 | MA ECONOMICS                    | 5000   |  |  |
| 9      | MUHAMMED<br>RABEEB. M    | BSC MICROBIOLOGY II YEAR        | 5000   |  |  |
| 10     | HARITHA. K               | BSC MICROBIOLOGY I YEAR         | 5000   |  |  |
| 11     | JABEELA. T               | B COM CO-OPERATION              | 5000   |  |  |
| 12     | SHABNA. KV               | B COM CO-OPERATION              | 5000   |  |  |
| 13     | ABIN. V C                | B COM CO-OPERATION              | 5000   |  |  |
| 14     | HARIPRASAD               | B COM CO-OPERATION              | 5000   |  |  |
| 15     | HASEENA THASNI. V        | B COM COMPUTER<br>APPLICATION   | 5000   |  |  |
| 16     | AKHILA. V                | B COM COMPUTER APPLICATION      | 5000   |  |  |
| 17     | NASHATH                  | BA ENGLISH I YEAR               | 5000   |  |  |
| 18     | MINU                     | BA ENGLISH II YEAR              | 5000   |  |  |
| 19     | RAFI                     | BSC COMPUTER SCIENCE II<br>SEM  | 5000   |  |  |
| 20     | RAEES                    | BSC COMPUTER SCIENCE IV SEM     | 5000   |  |  |
|        |                          | Total                           | 100000 |  |  |

#### 2018-19

Last year, the number of beneficiaries of the scheme was 20 and fellowship amount was Rs. 3000 / student. But in this year, by the help of kind hearted parents, students and teachers, the number of students as well as the scholarship amount increased to 30 and Rs. 5000 respectively. Fellowship distribution function of this year was held on 7 February 2019 at AVT and was inaugurated by the honorable Panakkad Sayyid Rasheed Ali Shihab Thangal, Chairman, and Kerala Waqaf board. The program was chaired by Principal Dr.C.P.Ayoob Keyi, and felicitated by eminent personalities representing parents, teachers and students.

| SL.NO. | NAME OF STUDENT | CLASS               | AMOUNT |
|--------|-----------------|---------------------|--------|
| 1      | RABEEBA P K     | BA ECONOMICS II SEM | 5000   |

| 2  | MUHAMMED SAHIL          | BA ECONOMICS IV SEM               | 5000   |
|----|-------------------------|-----------------------------------|--------|
| 3  | NAJLA. P K              | MA ECONOMICS                      | 5000   |
| 4  | MINU. A                 | BA ENGLISH VI SEM                 | 5000   |
| 5  | ATHIRA. K               | BA ENGLISH VI SEM                 | 5000   |
| 6  | THAHA MUBASHEER         | BA ENGLISH IV SEM                 | 5000   |
| 7  | RAJESH. C               | BA WEST ASIAN STUDIES IV SEM      | 5000   |
| 8  | SAHLA THASNI. T         | MA WEST ASIAN STUDIES II SEM      | 5000   |
| 9  | NIMITHA. P              | MA WEST ASIAN STUDIES IV SEM      | 5000   |
| 10 | ARYA. N                 | BSC MICROBIOLOGY VI SEM           | 5000   |
| 11 | SHANA SHERIN. V K       | BSC MICROBIOLOGY IV SEM           | 5000   |
| 12 | SUMISHA. K              | BSC MICROBIOLOGY IV SEM           | 5000   |
| 13 | RAEES. K V              | BSC COMPUTER SCIENCE VI SEM       | 5000   |
| 14 | SREE HARI               | BSC COMPUTER SCIENCE IISEM        | 5000   |
| 15 | FATHIMA PARVI. V P      | BSC COMPUTER SCIENCE II SEM       | 5000   |
| 16 | RAEESA SHERIN. C K      | BSC BIO CHEMISTRY II SEM          | 5000   |
| 17 | SAFA. N                 | BSC BIO CHEMISTRY IV SEM          | 5000   |
| 18 | MOHAMMED ASHIF.         | BSC BIO CHEMISTRY VI SEM          | 5000   |
| 19 | RAFLA. P K              | BSC BIOTECHNOLOGY II SEM          | 5000   |
| 20 | THASNEEM                | BSC BIOTECHNOLOGY IV SEM          | 5000   |
| 21 | MOHAMMED ALI<br>JOUHAR  | BSC BIOTECHNOLOGY VI SEM          | 5000   |
| 22 | SHILPA. K               | B COM CO-OPERATION VI SEM         | 5000   |
| 23 | HARI PRASAD             | B COM CO-OPERATION VI SEM         | 5000   |
| 24 | MOHAMMED FARIS.         | B COM COMPUTER APPLICATION IV SEM | 5000   |
| 25 | SHIBILA VARGEESE        | B COM COMPUTER APPLICATION II SEM | 5000   |
| 26 | MAYA. P T               | B COM CO-OPERATION VI SEM         | 5000   |
| 27 | SHOJIN. K               | B COM CO-OPERATION IV SEM         | 5000   |
| 28 | RASHID. K P             | BBA VI SEM                        | 5000   |
| 29 | MUHAMMED<br>HASHIK. K   | BBA IV SEM                        | 5000   |
| 30 | MUHAMMED<br>SALEEQUE. P | BBA II SEM                        | 5000   |
|    |                         | Total                             | 150000 |