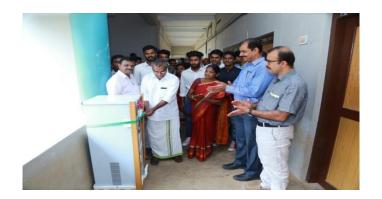

#### Water cooler for Students (2018-19)

To enhance the facilities for clean and hygiene drinking water on the college campus, PTA provided one water cooler in the main building which officially handed over on 7 February 2019 by Sri Kunhimuhammed, PTA Vice president, in the presence of respected principal, parents teachers and students. Dr. C . P. Ayoob Keyi (Principal) chaired the function.

The incinerator being handed over by Mr. Kunhimuhammed ,PTA Vice President in the presence of Dr. Ayoob Keyi (Principal ). The representatives of staff and students were present.