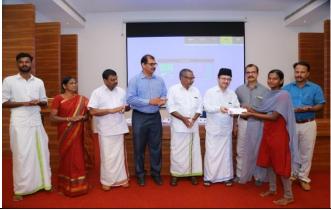

#### 2018-19

Last year, the number of beneficiaries of the scheme was 20 and fellowship amount was Rs. 3000 / student. But in this year, by the help of kind hearted parents, students and teachers, the number of students as well as the scholarship amount increased to 30 and Rs. 5000 respectively. Fellowship distribution function of this year was held on 7 February 2019 at AVT and was inaugurated by the honorable Panakkad Sayyid Rasheed Ali Shihab Thangal, Chairman, and Kerala Waqaf board. The program was chaired by Principal Dr.C.P.Ayoob Keyi, and felicitated by eminent personalities representing parents, teachers and students.

Panakkad Sayyid Rasheed Ali Shihab Thangal, Chairman, Kerala waqaf board inaugurates the Scholarship Distribution

Ceremony for the year 2018-19