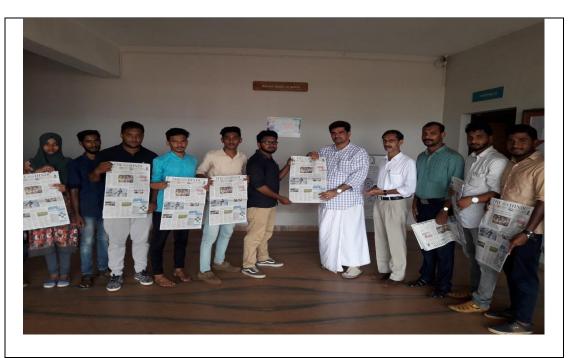

#### 3. THE HINDU NATIONAL DAILY NEWS PAPER TO ADVANCED LEARNERS

In 2017-18, the college PTA introduced a new scheme to distribute Hindu national daily at subsidized rate in association with the newspaper management. The list of students benefited from this scheme is given in the following table.

Sayeed Basheerali Shihab Thangal, President, EMEA Inaugurated the distributions of Hindu National Daily in a function attended by , Dr. M.P Abdulla, Principal, Mr. Hussain V, Secretary PTA(2017-18)