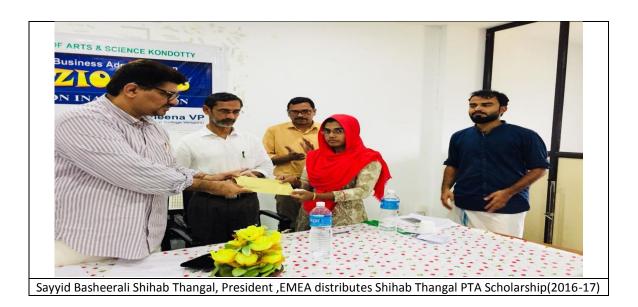

#### 1. SHIHAB THANGAL SCHOLARSHIP SCHEME

Shihab Thangal Scholarship scheme was introduced as a major step to help poor but meritorious students. On an average, 20 students representing all teaching departments were selected for the scholarship. Due to the introduction of online payment system, PTA faced some problems in fund mobilization for the scheme which inversely affected the scheme in the year 2015-16. However, this problem was rectified and scheme continued uninterruptedly in the year 2016-17, 17-18 and 18 -19. A total number of 100 students availed the scholarship. The total amount distributed is 430000/.