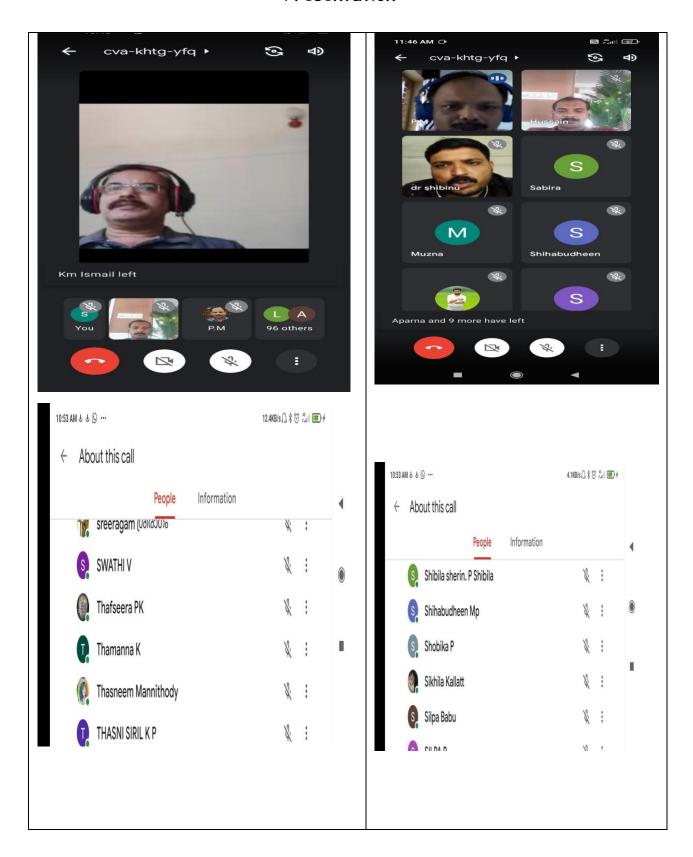

#### Presentation

#### Procedure of the Webinar

On 29<sup>th</sup> May 2021 at10.30 AM the webinar started with the welcome speech of Mr. Hussain V, Assistant professor of economics, EMEA College, Kondotty and presided by Prof. Muhammed Najeeb Sir, HoD of Economics, he familiarized the department and motivated the research scholars through his presidential address. It was inaugurated by the respected Principal Dr. Ibrahim Cholakkal and he mentioned the importance of research in the present period in different disciplines. He also mentioned the quality distortion in the field of research and precautions to be taken while conducting research. Dr. Shibinu, Assistant Professor of Economics, PSMO, College Tirurangadi was the resource person who handled the session. He explained the different stages of doing research. In his speech he also indicated the common practices and errors in the field of research and the importance plagiarism check. The participants were given enough time to interact with the resource persons and the scholars cleared their doubts. It was really an eye opening

session which made the participants to prepare good research reports. The feedback of the participants was collected at the end of the webinar for evaluating the success of the webinar. The programme was concluded with the vote of thanks of Prof. Abdurazaque, Associate Professor of Economics, EMEA College, Kondotty.