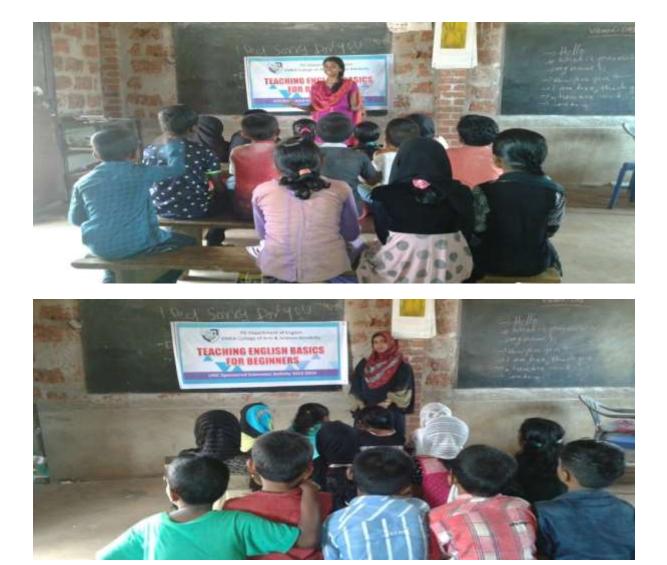

# Extension programme

The PG Department of English organized extension programme for the sixth semester students on 16<sup>th</sup> January 2015.the students took class in upper primary they had a syllabus to follow. Mr.Roy{head of and the department},MrsAbhidha{assistant professor}Mr. Lalith{assistant professor}Mr.Jaleel{assistant professor} had given proper guidelines to them to avoid the confusions in transferring the content to the pupil.

The extension programme was really interesting for all students. Teaching the basic rules of language to the little ones was a bit difficult at first. Gradually this become a routine to them. The students used various learning aids{charts, cards etc}and ICT based learning aids to create a better learning experience to the pupil. After completing the syllabus they also made a achievement test to asses, how much the students understood from the class. The young teachers also gave appropriate reinforcement and they also offered remedial teaching for the poor performers. The extension programme was an amazing experience to the sixth semester students