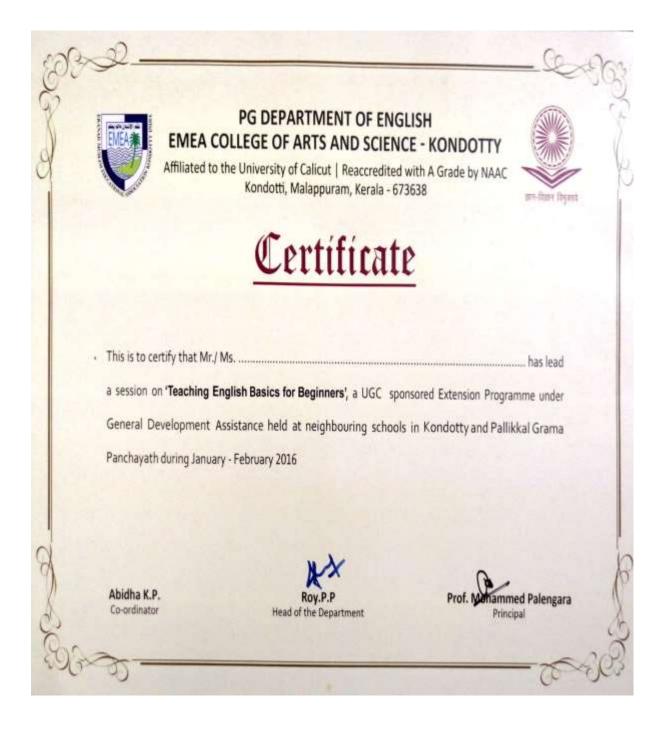

#### CERTIFICATE

This is to certify that a team of students from IV<sup>th</sup> Semester BA English, EMEA College of Arts & Science, Kondotty has conducted classes in 'Teaching English Basics for Beginners' on 4-9 January 2016.We express our sincere gratitude to the team, the Department of English and the Principal of EMEA College.