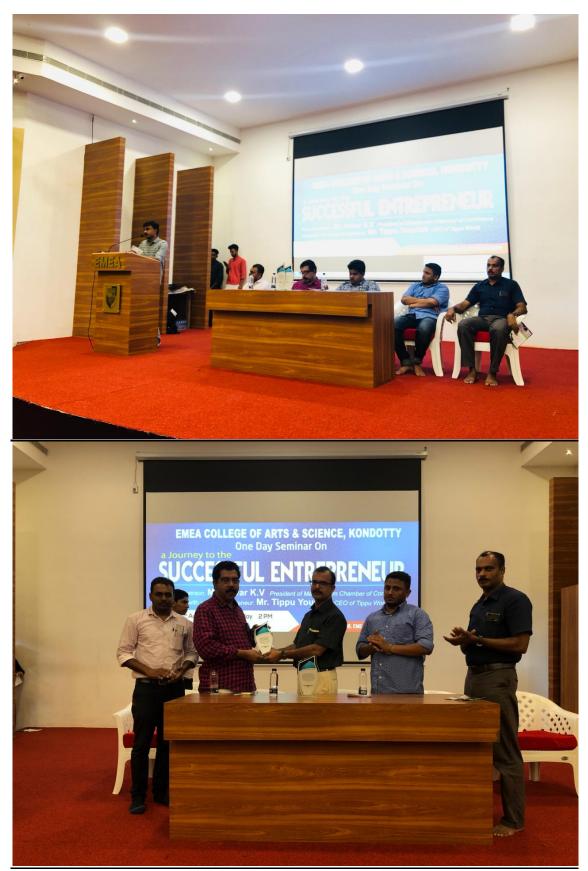

### **ED CLUB COORDINATOR**

Staff in Charge:

Muhammed Faisal T

Assistant Professor

PG Dept of Commerce

Successful activity - Evidences (2019-2020)