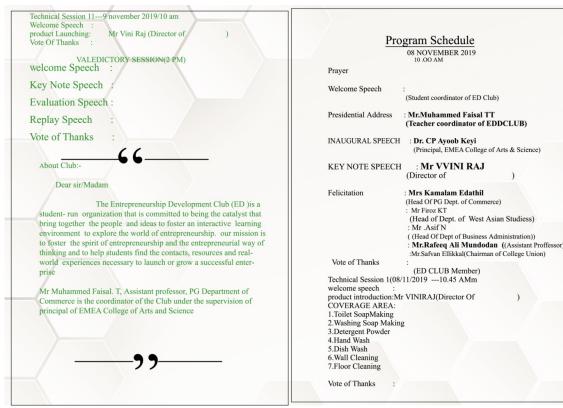

The Entrepreneurship Development Club (ED) is a student- run organization that is committed to being the catalyst that bring together the people and ideas to foster an interactive learning environment to explore the world of entrepreneurship. our mission is to foster the spirit of entrepreneurship and the entrepreneurial way of thinking and to help students find the contacts, resources and real-world experiences necessary to launch or grow a successful enterprise

Mr Muhammed Faisal. T, Assistant professor, PG Department of Commerce is the coordinator of the Club under the supervision of principal of EMEA College of Arts and Science