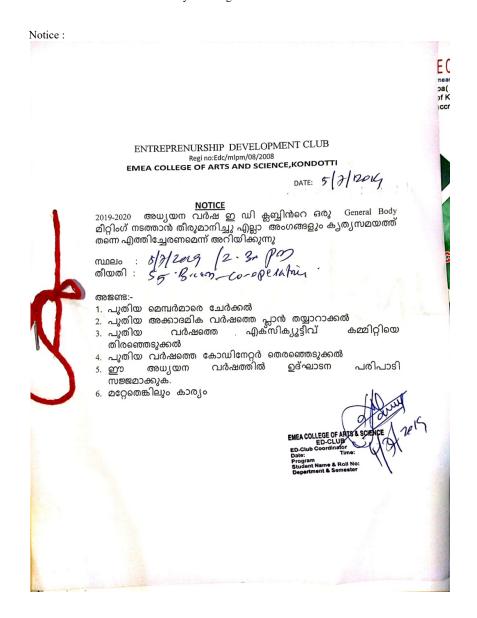

### 2019-2020

Invited Application For The Membership of ED Club From The Various Department

Add Application Form

### Received Application Form and Issued Acknowledgement

Around 120 applications are Received from various department and issued Acknowledgement for the the same

Approval of membership:-

From the applications, 80 Students are selected from the various department

### 2019-2020:-

Invited Application for the Membership of ED Club from the Various Department

| ۸ 4 4 | A   | lication | Eam  |
|-------|-----|----------|------|
| Add   | Ann | lication | Form |