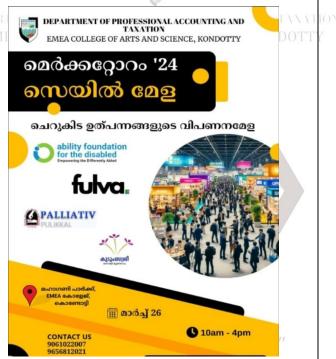

## **Extension programme Report: The Expositio Mercatus Mercantorum**

The B.Voc Professional Accounting and Taxation Department of EMEA College of Arts and Science conducted an extension program at Mahogany Park, EMEA College of Arts and Science, Kondotty,

on March 26, 2024. The program, titled "The Expositio Mercatus Mercantorum: Where Trade Comes to Life," aimed to help participants understand the importance of buying and selling goods and services. It is particularly beneficial for small-scale industries and Kudumbashree groups in the nearby area.

**Overview:** The extension program aimed to help nearby production units and MSMEs understand how to buy and sell goods effectively and efficiently.

Activities: An exhibition showcased various products used in our daily lives. Companies that set up stalls at the expo included Fulva, Kudumbashree, Palliative Pilikkal, Ability Foundation for the Disabled, a soap company, and others. A sale of products manufactured by Micro, Small, and Medium Enterprises (MSMEs), Kudumbashree units, and palliative units was also conducted at the expo. The extension program mainly focused on: