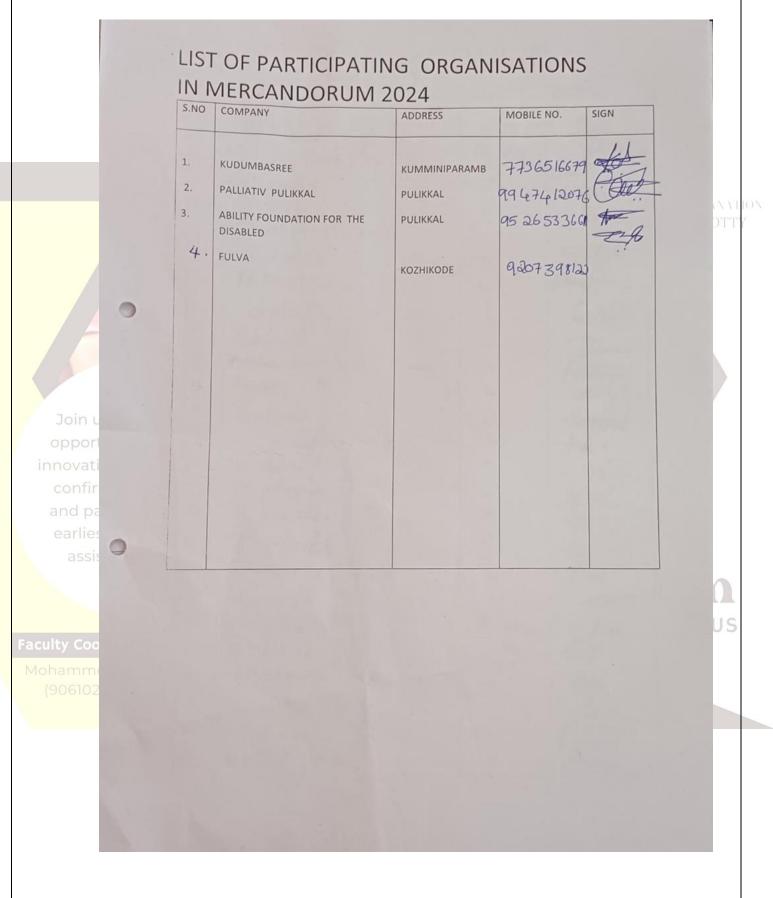

**Overview:** The extension program aimed to help nearby production units and MSMEs understand how to buy and sell goods effectively and efficiently.

Activities: An exhibition showcased various products used in our daily lives. Companies that set up stalls at the expo included Fulva, Kudumbashree, Palliative Pilikkal, Ability Foundation for the Disabled, a soap company, and others. A sale of products manufactured by Micro, Small, and Medium Enterprises (MSMEs), Kudumbashree units, and palliative units was also conducted at the expo. The extension program mainly focused on: