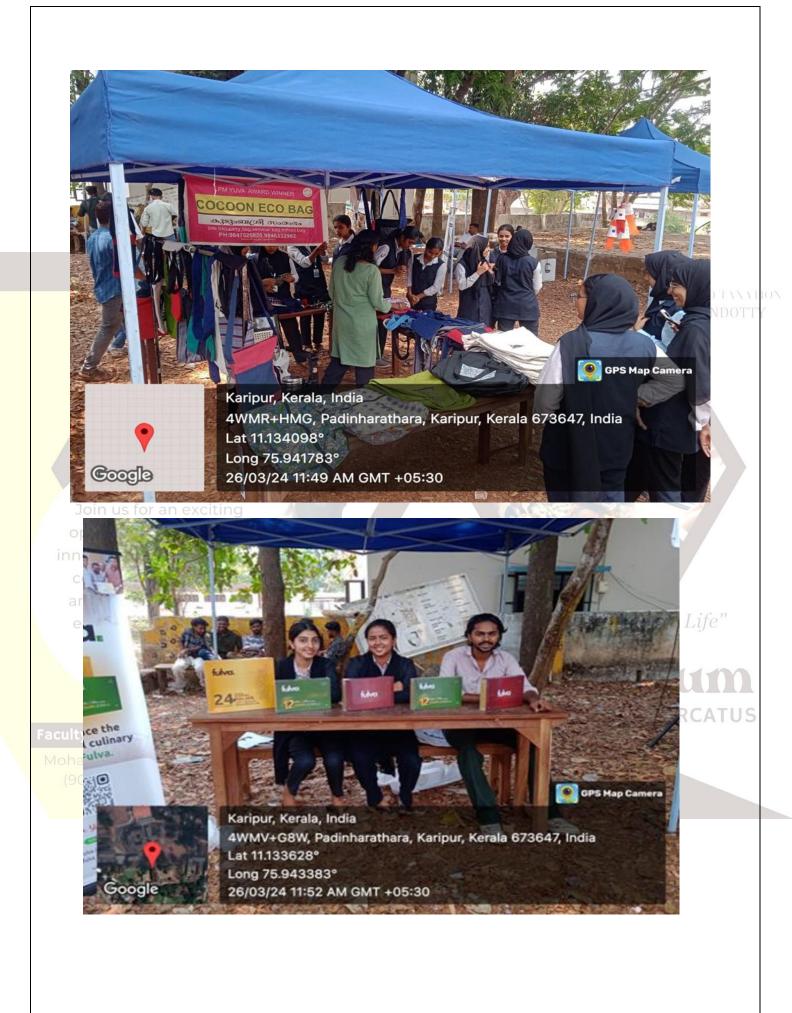

**Overview:** The extension program aimed to help nearby production units and MSMEs understand how to buy and sell goods effectively and efficiently.

Activities: An exhibition showcased various products used in our daily lives. Companies that set up stalls at the expo included Fulva, Kudumbashree, Palliative Pilikkal, Ability Foundation for the Disabled, a soap company, and others. A sale of products manufactured by Micro, Small, and Medium Enterprises (MSMEs), Kudumbashree units, and palliative units was also conducted at the expo. The extension program mainly focused on:

#### RANDOM SNAPS FROM THE PROGRAMME

Karipur, Kerala, India 4WMV+C57, Padinharathara, Karipur, Kerala 673647, India Lat 11.133396° Long 75.943309° 26/03/24 12:46 PM GMT +05:30 ND TAXATION IONDOTTY

💽 ops